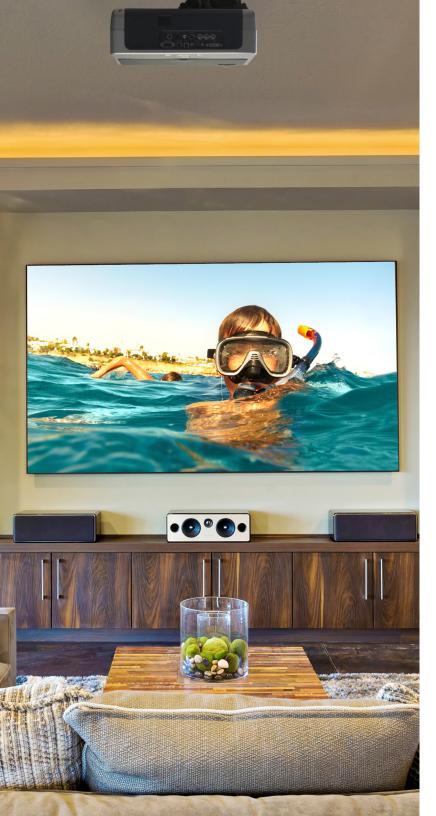

#### **PROJECTOR MOUNTS**

Chief is well known for manufacturing world-class projector mounts, including the RPA and Elite series of custom and universal projector mounts. Installers choose Chief because the carefully thought-out designs speed up installation times while providing end users with flexibility and ease of use. Choose from ceiling projector mounts for inverted projectors to fully automated solutions plus a full line of accessories to customize any installation.

#### FIXED FRAME SCREENS

A fixed frame screen is mounted to the wall, and has the appearance of a very large flat panel.