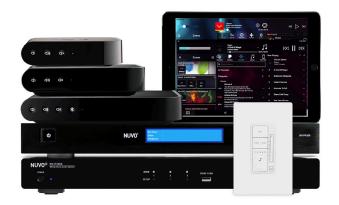

# NUVO ON-Q

Legrand brings homes to life with smart lighting control, and multi-room audio **systems** that provide users with convenience, security, comfort and entertainment. With feature-rich platforms, simplified integration, and profitable purpose-built solutions for entry-level to ultra-luxury spaces, Legrand is the preferred choice for installers who want to deliver a truly connected home.

#### MULTI-ROOM AUDIO

Comprised of a versatile suite of streaming music amplifiers, the Player Portfolio is the perfect fit for any project. Offering built-in access to endless music options, it delivers flexibility with wired and wireless solutions, efficient rack-mount Professional Series Players and comprehensive control options, including Amazon Alexa. And with prewritten drivers, it's easy to integrate with leading home control systems.