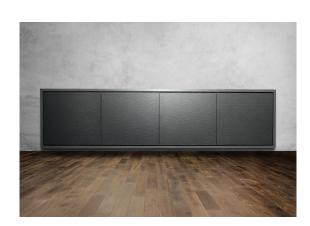

#### CREDENZAS

The Credenza Series from Middle Atlantic is the perfect allin-one AV storage solution for any entertainment space or home theater. Following our Frame to Furniture approach, every piece starts with a solid steel frame and rack kit, then completed with our sleek furniture panels. Middle Atlantic Credenzas are available in a range of sizes and styles, built around the rack you trust.