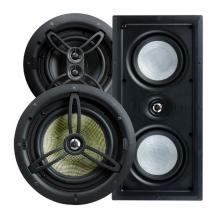

#### ARCHITECTURAL SPEAKERS

Engineered for peak performance and ease of installation, a comprehensive selection of in-wall and in-ceiling speakers meet the demand of any custom AV installation. Designed with a unique infinity edge grill to virtually disappear into any room, choose from 6.5" or 8" Speakers, straight-on or angled models, DVC for small rooms or LCRs for dynamic home theater sound.