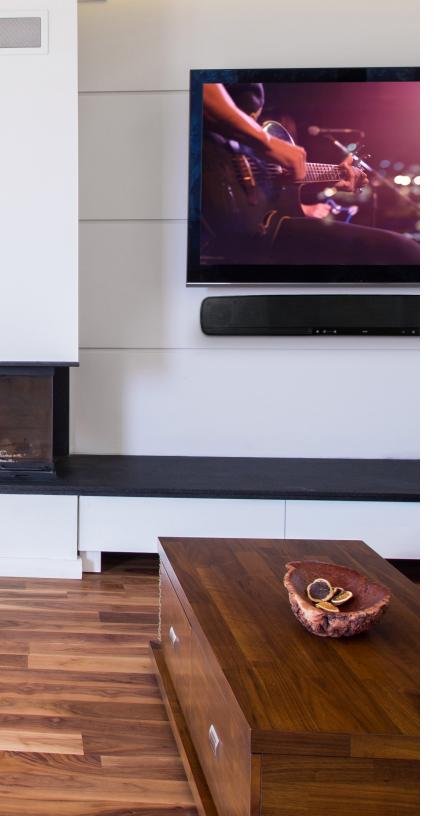

#### CREDENZAS

The Credenza Series from Middle Atlantic is the perfect allin-one AV storage solution for any entertainment space or home theater. Following our Frame to Furniture approach, every piece starts with a solid steel frame and rack kit, then completed with our sleek furniture panels. Middle Atlantic Credenzas are available in a range of sizes and styles, built around the rack you trust.