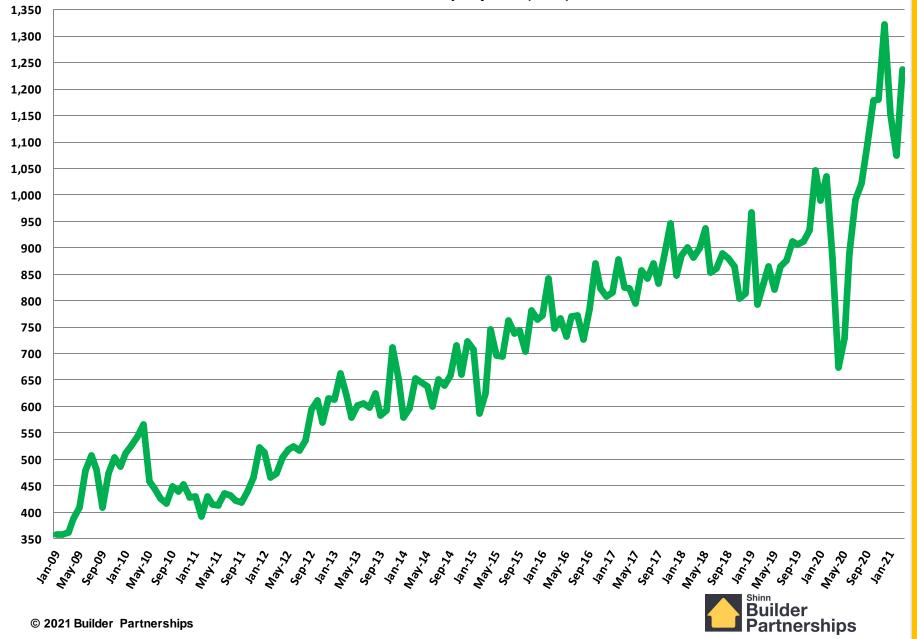

#### **Multi Family Starts** January 2009 - March 2021 Seasonally Adjusted (000's)