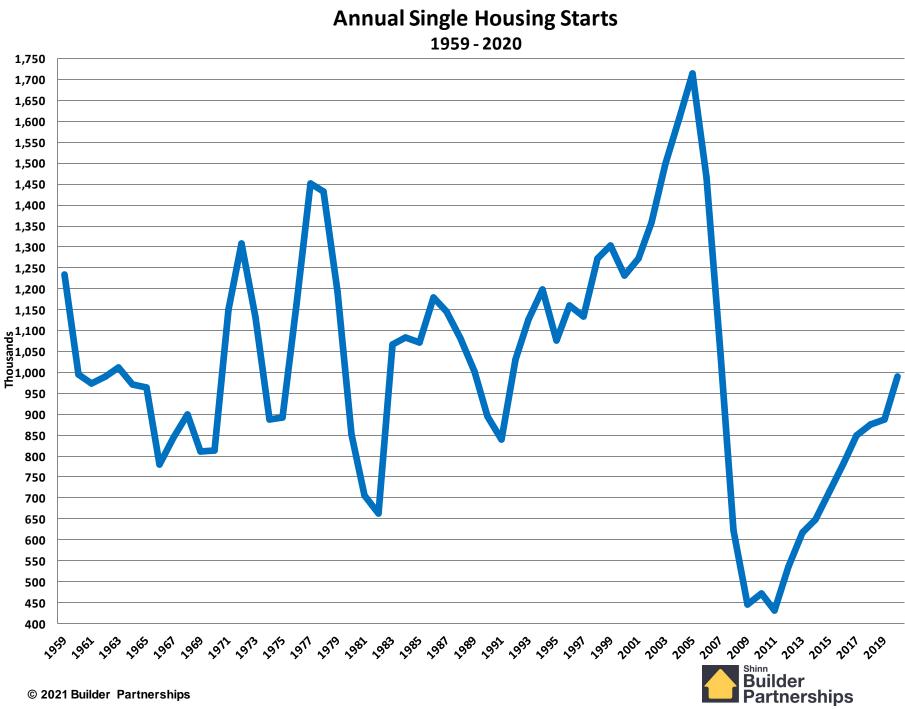

#### Annual Multifamily Housing Starts 1959 - 2020

© 2021 Builder Partnerships

#### Annual Multifamily Housing Starts 1978 - 2020