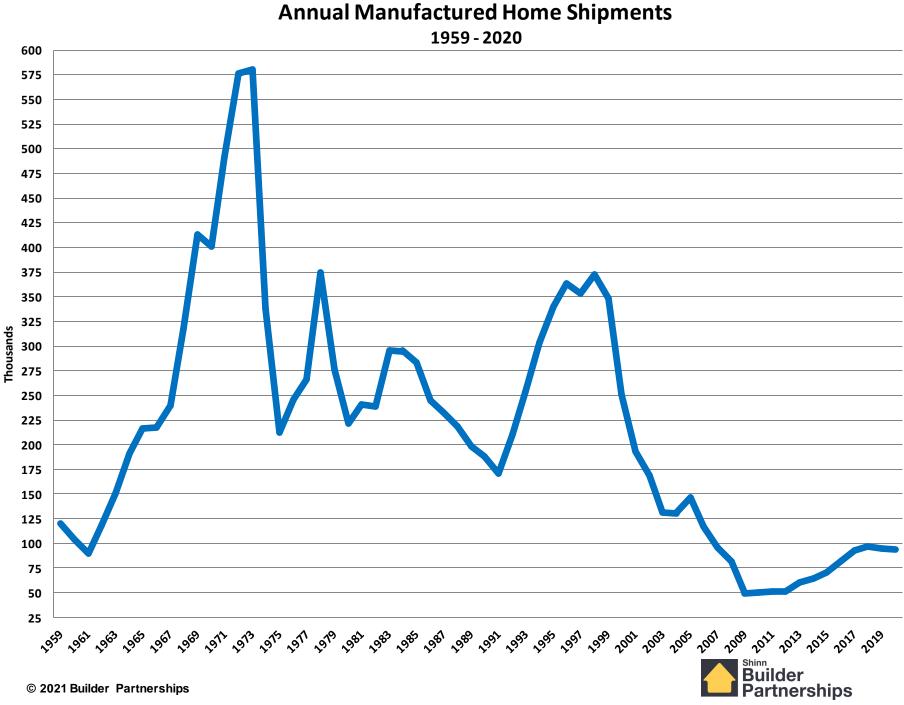

# HOUSING ECONOMY 2021

# Housing Chart Pack: March 2021 Data

**Presented by:** 



Charles C. Shinn, Jr., Ph.D. President, The Shinn Group / Builder Partnerships April 30, 2021

© 2021 Builder Partnerships

#### Annual Total Housing Starts 1959 - 2020





© 2021 Builder Partnerships

#### Annual Multifamily Housing Starts 1959 - 2020







© 2021 Builder Partnerships





#### Annual Multifamily Housing Starts 1978 - 2020









#### Average New Home Sales Price 1991-2020

| \$400,000          |                                       |
|--------------------|---------------------------------------|
| \$390,000          |                                       |
| \$380,000          |                                       |
| \$370,000          |                                       |
| \$360,000          |                                       |
| \$350 <i>,</i> 000 |                                       |
| \$340,000          |                                       |
| \$330,000          |                                       |
| \$320,000          |                                       |
| \$310,000          |