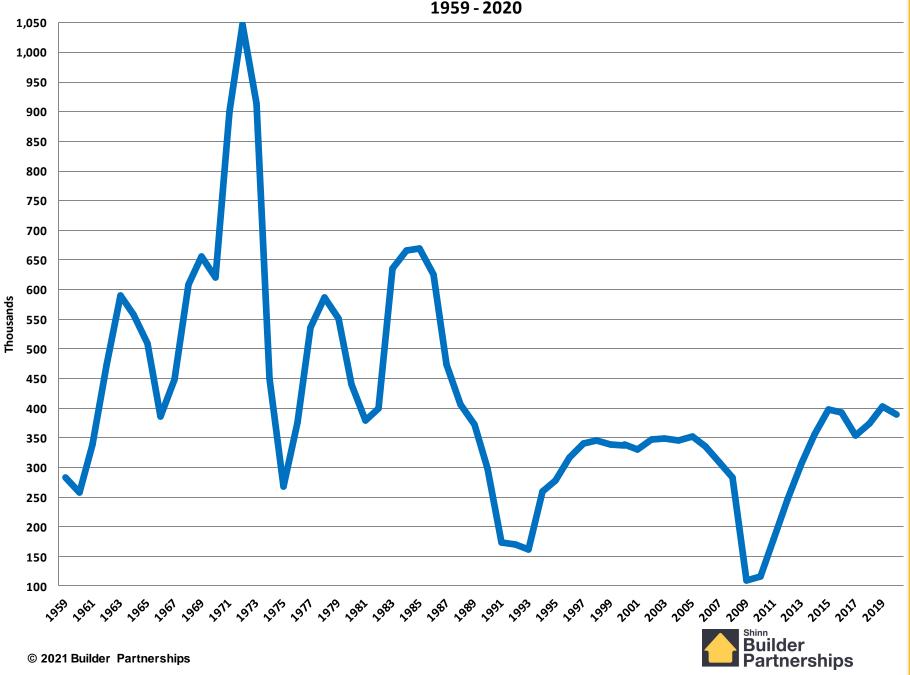

#### Annual Multifamily Housing Starts 1959 - 2020

© 2021 Builder Partnerships

#### Annual Multifamily Housing Starts 1978 - 2020