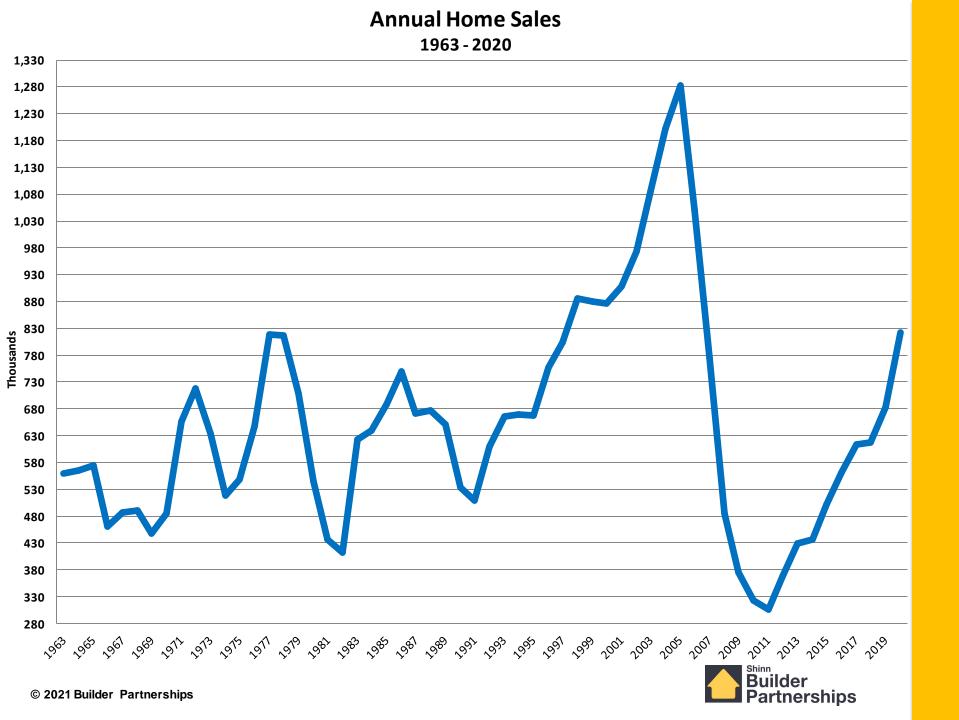

#### **New Homes Sales**

September 2005 - March 2021

Seasonally Adjusted (000's)