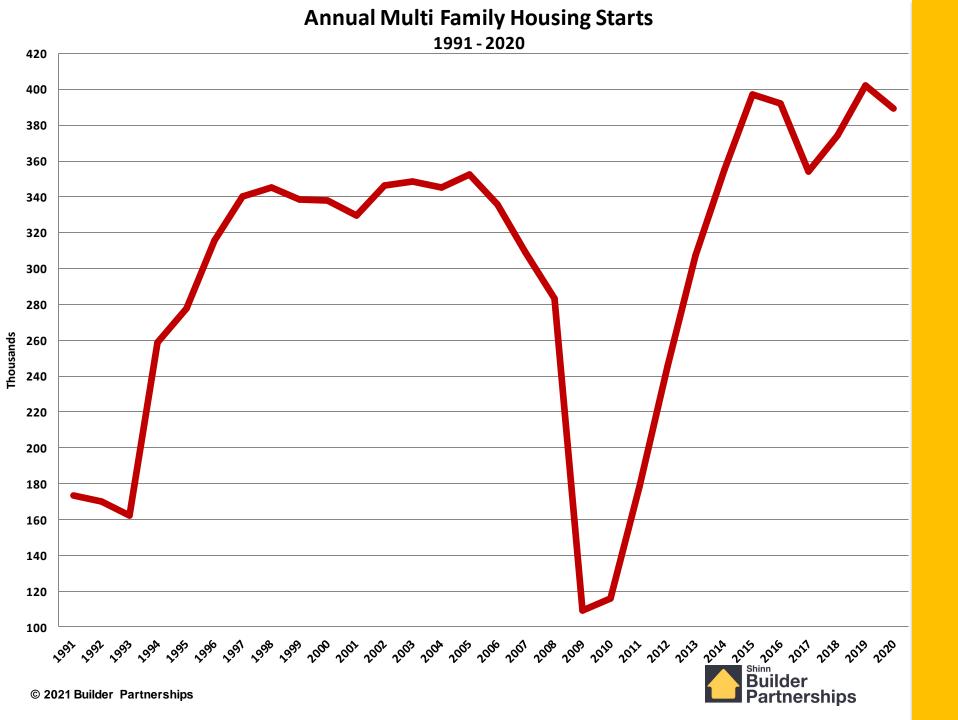

#### Annual Multifamily Housing Starts 1959 - 2020

© 2021 Builder Partnerships

#### Annual Multifamily Housing Starts 1978 - 2020