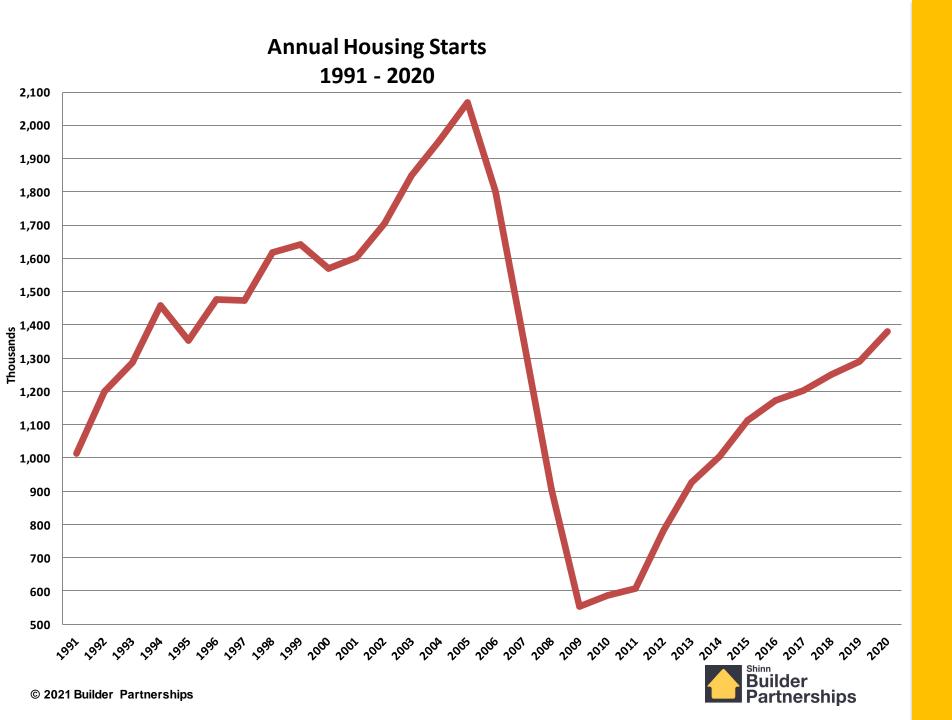

# HOUSING ECONOMY 2021

# Housing Chart Pack: March 2021 Data

**Presented by:** 



Charles C. Shinn, Jr., Ph.D. President, The Shinn Group / Builder Partnerships April 30, 2021

© 2021 Builder Partnerships

#### Annual Total Housing Starts 1959 - 2020





© 2021 Builder Partnerships

#### Annual Multifamily Housing Starts 1959 - 2020







© 2021 Builder Partnerships





#### Annual Multifamily Housing Starts 1978 - 2020









#### Average New Home Sales Price 1991-2020

| \$400,000          |                                       |
|--------------------|---------------------------------------|
| \$390,000          |                                       |
| \$380,000          |                                       |
| \$370,000          |                                       |
| \$360,000          |                                       |
| \$350 <i>,</i> 000 |                                       |
| \$340,000          |                                       |
| \$330,000          |                                       |
| \$320,000          |                                       |
| \$310,000          |                                       |
| \$300,000          |