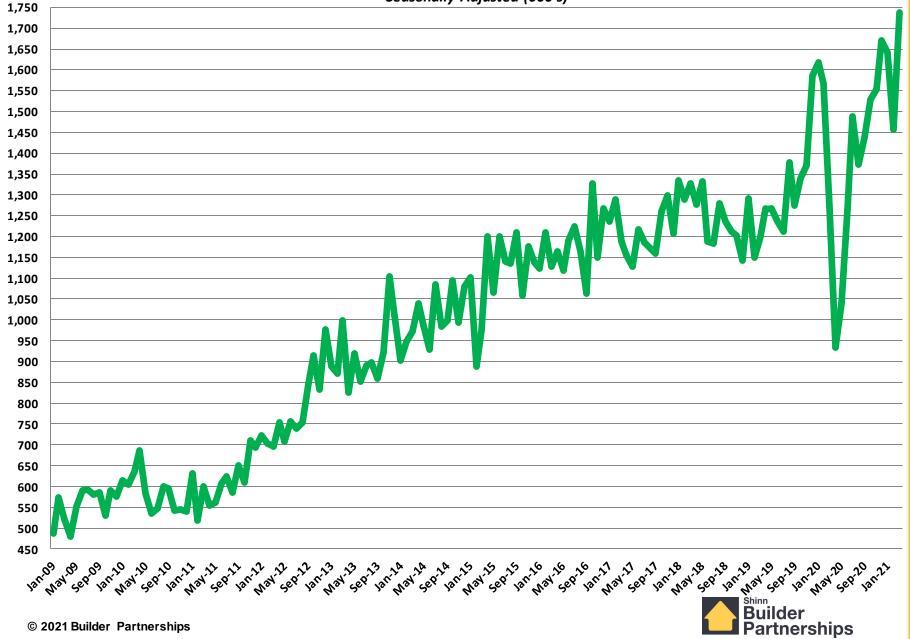

#### **Total New Housing Starts**

#### January 2009 - March 2021

Seasonally Adjusted (000's)