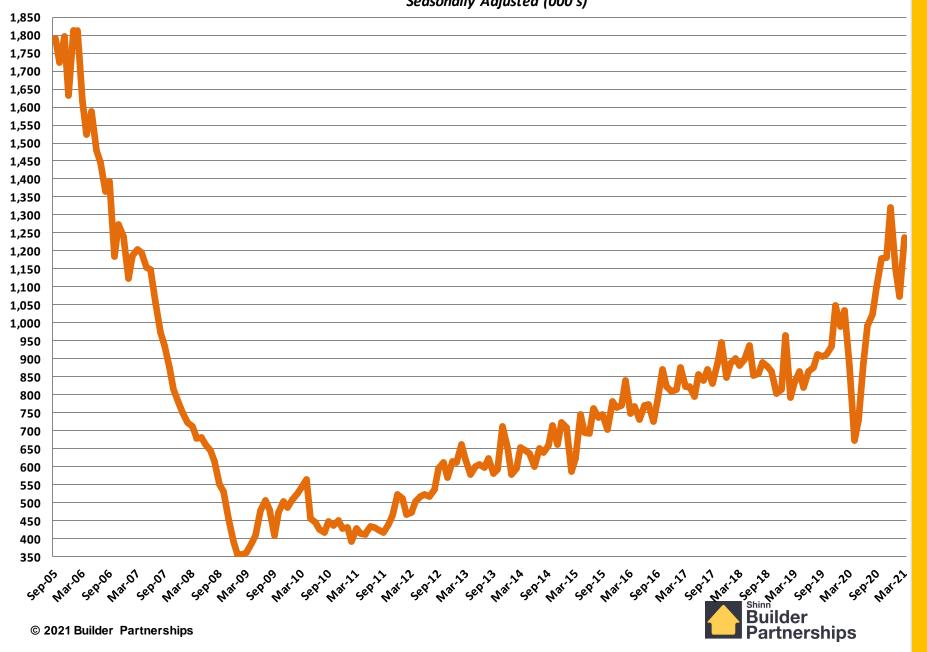

#### **Total New Housing Starts**

#### September 2005- March 2021

Seasonally Adjusted (000's)