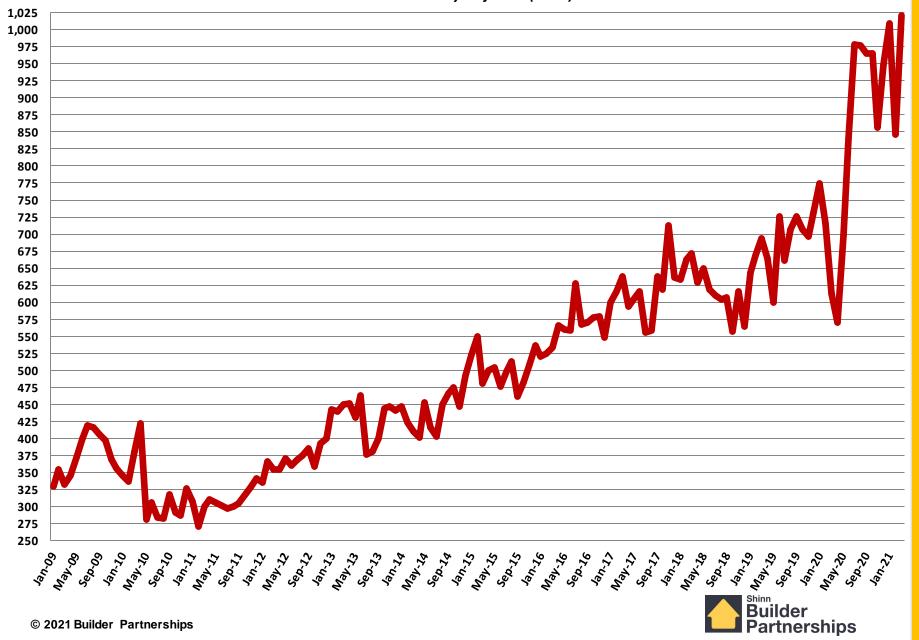

Seasonally Adjusted (000's)



#### **New Homes Sales**

September 2005 - March 2021

Seasonally Adjusted (000's)



#### Total New Housing Permits January 2009 - March 2021 Seasonally Adjusted (000's)



#### Single Family Permits January 2009 - March 2021 Seasonally Adjusted (000's)



#### Multi Family Permits January 2009 - March 2021 Seasonally Adjusted (000's)



#### **Total New Housing Starts**

#### January 2009 - March 2021

Seasonally Adjusted (000's)



#### Single Family Starts January 2009 - March 2021 Seasonally Adjusted (000's)



#### Multi Family Starts January 2009 - February 2021 Seasonally Adjusted (000's)



#### **Multi Family Starts** January 2009 - March 2021 Seasonally Adjusted (000's)



#### New Home Sales January 2009 - March 2021 Seasonally Adjusted (000's)



#### New Home Inventory January 2009 - March 2021



Months of New Home Supply

January 2009 - March 2021



#### **Average New Home Sales Price**

January 2009 - March 2021



#### **Median New Home Sales Price**

January 2009 - March 2021



#### Existing Homes Sales July 2009 - March 2021 Seasonally Adjusted (000's)



### Existing Home Inventory



#### Months of Existing Home Supply July 2009 - March 2021



Average Existing Home Sales Price

February 2011 - March 2021



#### Median Existing Home Sales Price October 2010 - March 2021