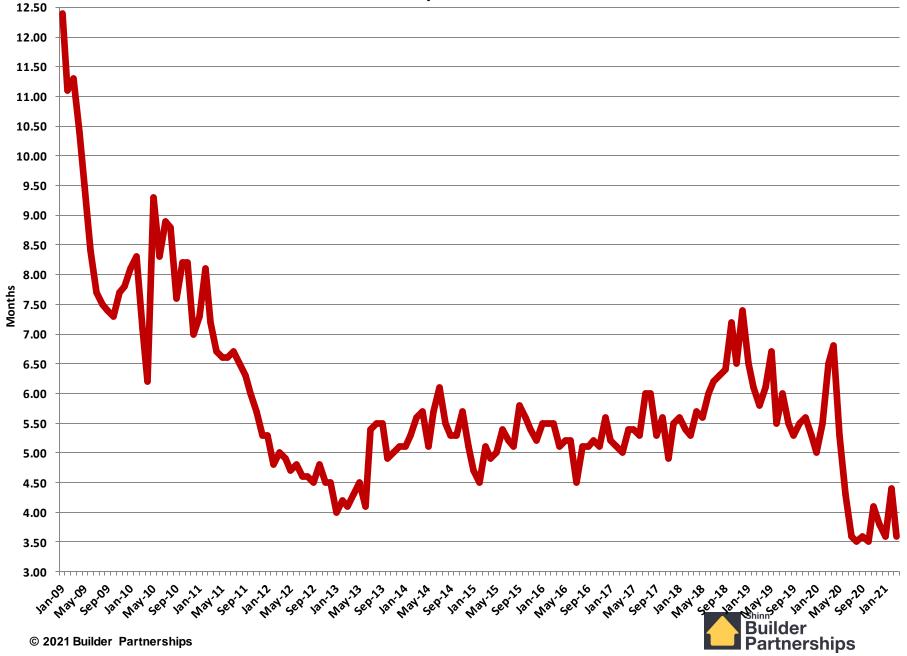

#### New Home Inventory January 2009 - March 2021

Months of New Home Supply

January 2009 - March 2021