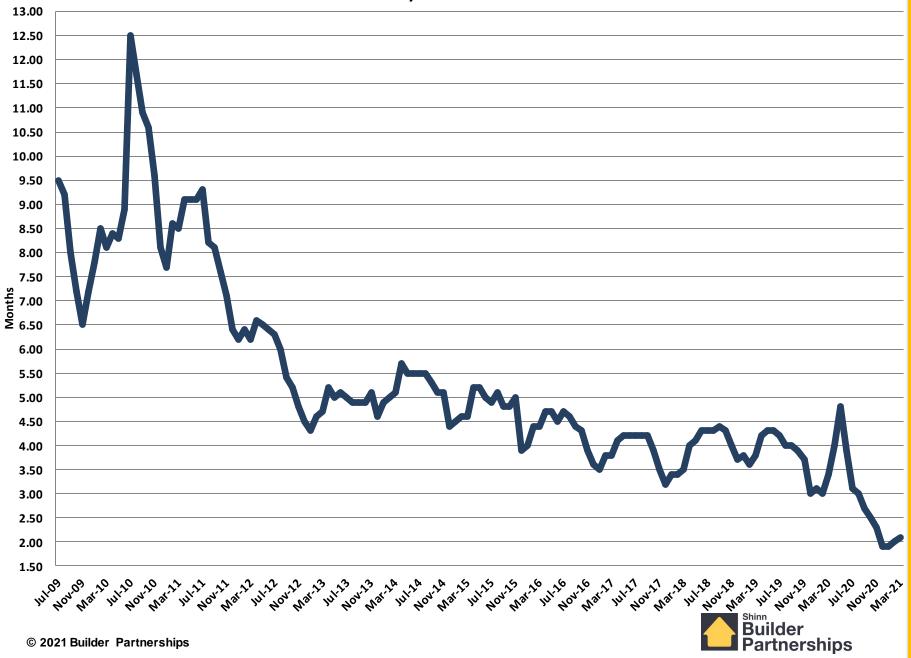

### Existing Home Inventory

#### Months of Existing Home Supply July 2009 - March 2021

Average Existing Home Sales Price

February 2011 - March 2021