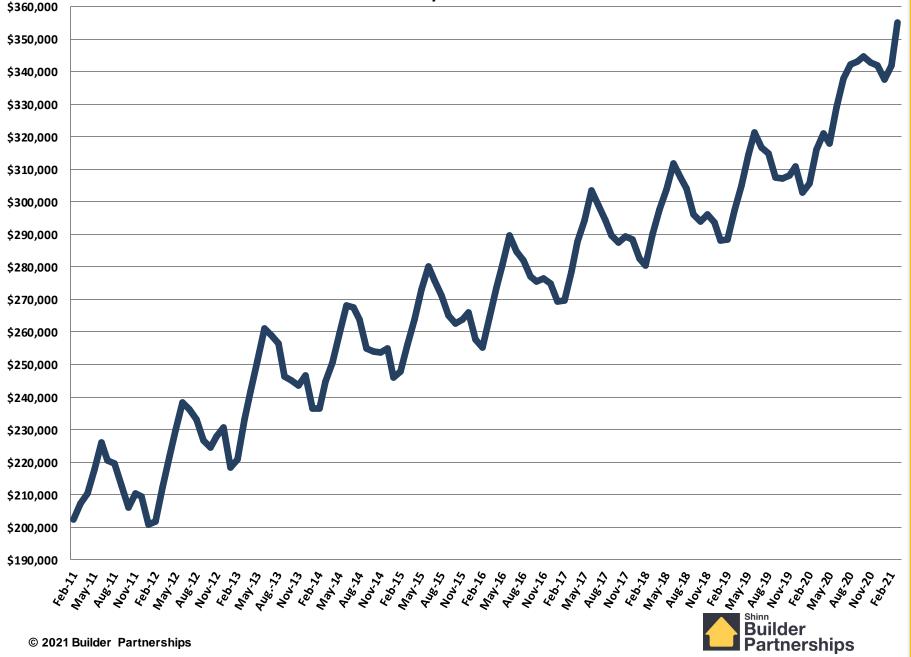

#### Months of Existing Home Supply July 2009 - March 2021

Average Existing Home Sales Price

February 2011 - March 2021