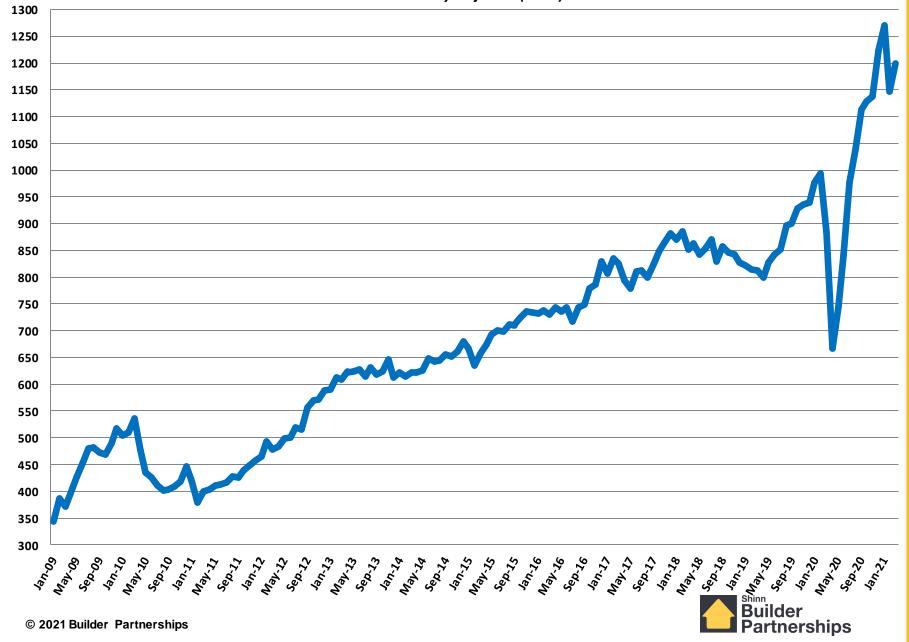

|                        |
| \$130,000 |                        |
| \$120,000 |                        |
| \$110,000 |                        |
| \$100,000 |                        |
|           |                        |
| © 202     | 1 Builder Partnerships |

#### **Total New Housing Starts**

#### September 2005- March 2021

Seasonally Adjusted (000's)



#### Single Family Starts September 2005 - March 2021 Seasonally Adjusted (000's)



#### **Multifamily Housing Starts**

September 2005 - March 2021

Seasonally Adjusted (000's)



#### **New Homes Sales**

September 2005 - March 2021

Seasonally Adjusted (000's)



#### Total New Housing Permits January 2009 - March 2021 Seasonally Adjusted (000's)



#### Single Family Permits January 2009 - March 2021 Seasonally Adjusted (000's)



#### Multi Family Permits January 2009 - March 2021 Seasonally Adjusted (000's)



#### **Total New Housing Starts**

#### January 2009 - March 2021

Seasonally Adjusted (000's)



#### Single Family Starts January 2009 - March 2021 Seasonally Adjusted (000's)



#### Multi Family Starts January 2009 - February 2021 Seasonally Adjusted (000's)



#### **Multi Family Starts** January 2009 - March 2021 Seasonally Adjusted (000's)



#### New Home Sales January 2009 - March 2021 Seasonally Adjusted (000's)



#### New Home Inventory January 2009 - March 2021



Months of New Home Supply

January 2009 - March 2021



#### **Average New Home Sales Price**

January 2009 - March 2021



#### **Median New Home Sales Price**

January 2009 - March 2021



#### Existing Homes Sales July 2009 - Marc