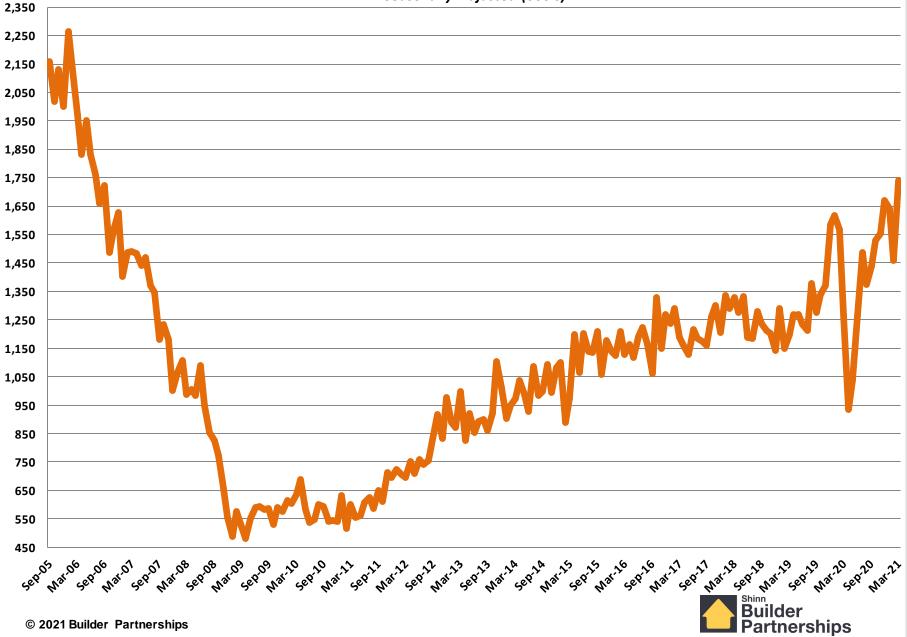

#### **Total New Housing Starts**

#### September 2005- March 2021

Seasonally Adjusted (000's)