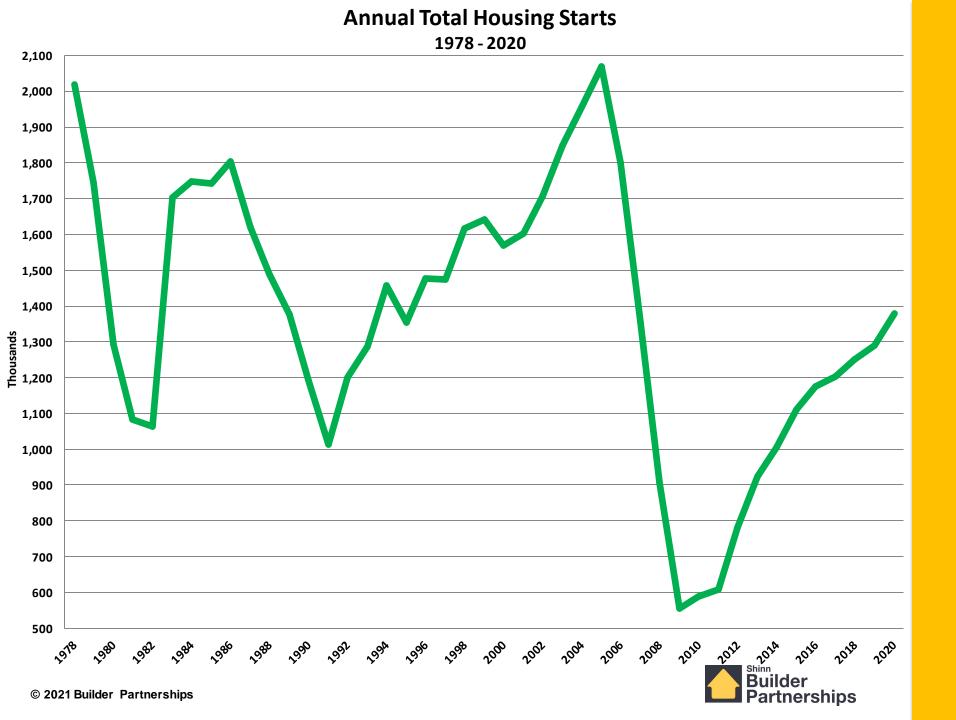

# HOUSING ECONOMY 2021

# Housing Chart Pack: March 2021 Data

**Presented by:** 



Charles C. Shinn, Jr., Ph.D. President, The Shinn Group / Builder Partnerships April 30, 2021

© 2021 Builder Partnerships

#### Annual Total Housing Starts 1959 - 2020





© 2021 Builder Partnerships

#### Annual Multifamily Housing Starts 1959 - 2020







© 2021 Builder Partnerships





#### Annual Multifamily Housing Starts 1978 - 2020









#### Average New Home Sales Price 1991-2020

| \$400,000          |                                       |
|--------------------|---------------------------------------|
| \$390,000          |                                       |
| \$380,000          |                                       |
| \$370,000          |                                       |
| \$360,000          |                                       |
| \$350 <i>,</i> 000 |                                       |
| \$340,000          |                                       |
| \$330,000          |                                       |
| \$320,000          |                                       |
| \$310,000          |