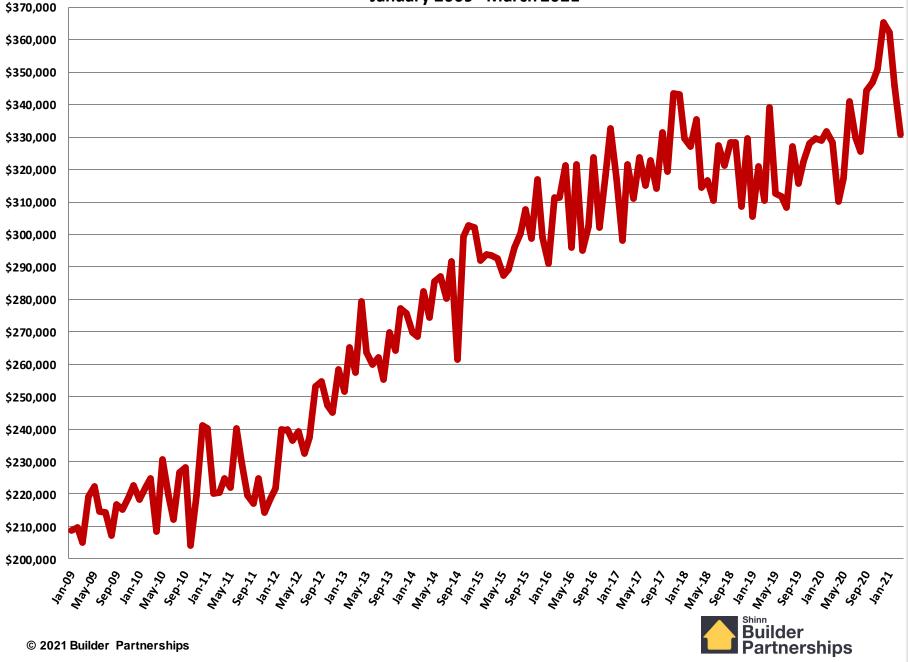

9 - March 2021 Seasonally Adjusted (000's)



#### Multi Family Permits January 2009 - March 2021 Seasonally Adjusted (000's)



#### **Total New Housing Starts**

#### January 2009 - March 2021

Seasonally Adjusted (000's)



#### Single Family Starts January 2009 - March 2021 Seasonally Adjusted (000's)



#### Multi Family Starts January 2009 - February 2021 Seasonally Adjusted (000's)



#### **Multi Family Starts** January 2009 - March 2021 Seasonally Adjusted (000's)



#### New Home Sales January 2009 - March 2021 Seasonally Adjusted (000's)



#### New Home Inventory January 2009 - March 2021



Months of New Home Supply

January 2009 - March 2021



#### **Average New Home Sales Price**

January 2009 - March 2021



#### **Median New Home Sales Price**

January 2009 - March 2021



#### Existing Homes Sales July 2009 - March 2021 Seasonally Adjusted (000's)



### Existing Home Inventory



#### Months of Existing Home Supply July 2009 - March 2021



Average Existing Home Sales Price

February 2011 - March 2021



#### Median Existing Home Sales Price October 2010 - March 2021