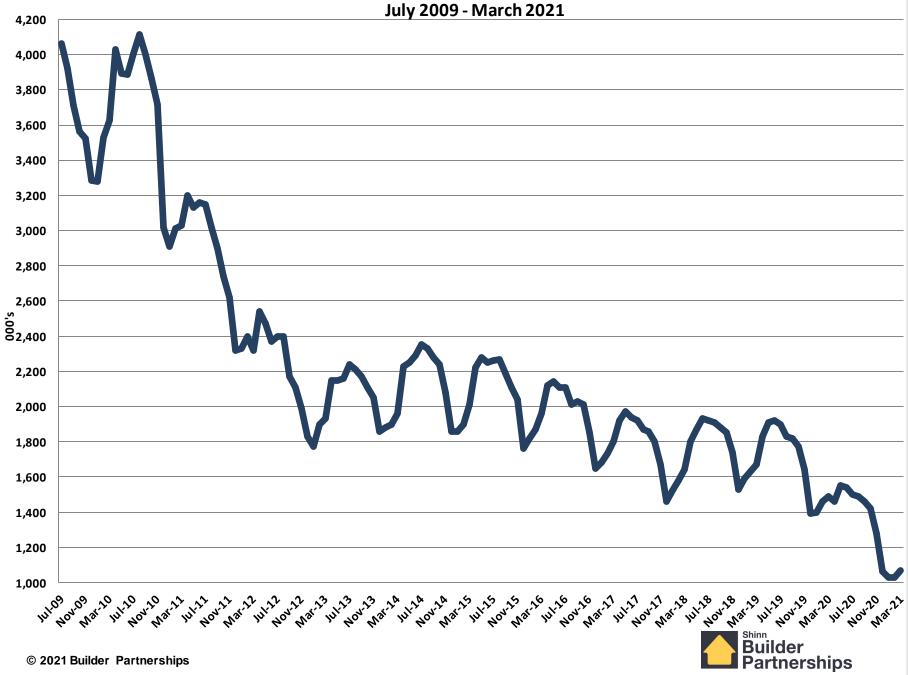

justed (000's)



#### **Total New Housing Starts**

#### January 2009 - March 2021

Seasonally Adjusted (000's)



#### Single Family Starts January 2009 - March 2021 Seasonally Adjusted (000's)



#### Multi Family Starts January 2009 - February 2021 Seasonally Adjusted (000's)



#### **Multi Family Starts** January 2009 - March 2021 Seasonally Adjusted (000's)



#### New Home Sales January 2009 - March 2021 Seasonally Adjusted (000's)



#### New Home Inventory January 2009 - March 2021



Months of New Home Supply

January 2009 - March 2021



#### **Average New Home Sales Price**

January 2009 - March 2021



#### **Median New Home Sales Price**

January 2009 - March 2021



#### Existing Homes Sales July 2009 - March 2021 Seasonally Adjusted (000's)



### Existing Home Inventory



#### Months of Existing Home Supply July 2009 - March 2021



Average Existing Home Sales Price

February 2011 - March 2021



#### Median Existing Home Sales Price October 2010 - March 2021