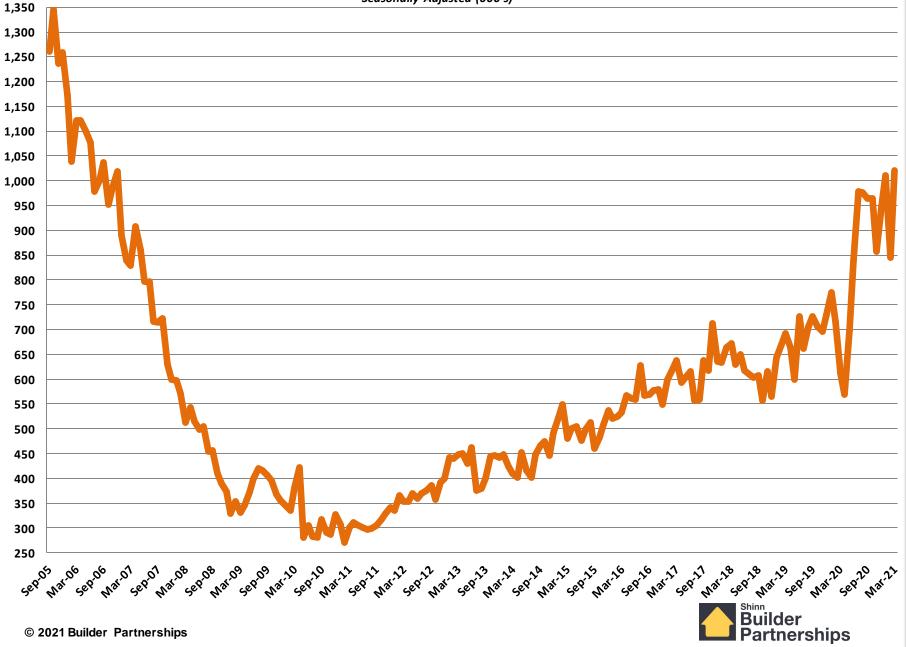

#### Single Family Starts September 2005 - March 2021 Seasonally Adjusted (000's)