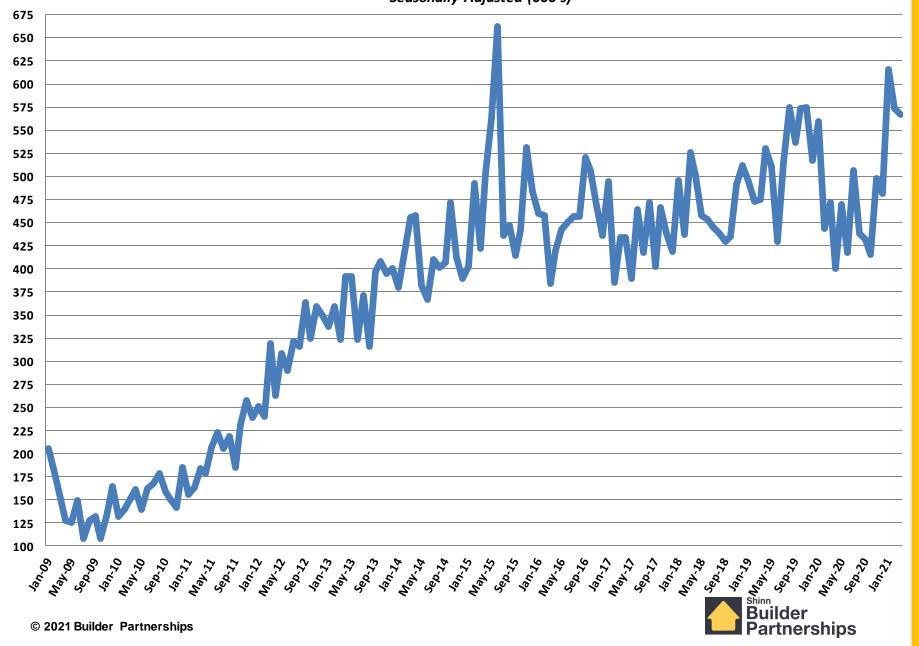

|
| \$110,000 |                        |
| \$100,000 |                        |
|           |                        |
| © 202     | 1 Builder Partnerships |

#### **Total New Housing Starts**

#### September 2005- March 2021

Seasonally Adjusted (000's)



#### Single Family Starts September 2005 - March 2021 Seasonally Adjusted (000's)



#### **Multifamily Housing Starts**

September 2005 - March 2021

Seasonally Adjusted (000's)



#### **New Homes Sales**

September 2005 - March 2021

Seasonally Adjusted (000's)



#### Total New Housing Permits January 2009 - March 2021 Seasonally Adjusted (000's)



#### Single Family Permits January 2009 - March 2021 Seasonally Adjusted (000's)



#### Multi Family Permits January 2009 - March 2021 Seasonally Adjusted (000's)



#### **Total New Housing Starts**

#### January 2009 - March 2021

Seasonally Adjusted (000's)



#### Single Family Starts January 2009 - March 2021 Seasonally Adjusted (000's)



#### Multi Family Starts January 2009 - February 2021 Seasonally Adjusted (000's)



#### **Multi Family Starts** January 2009 - March 2021 Seasonally Adjusted (000's)



#### New Home Sales January 2009 - March 2021 Seasonally Adjusted (000's)



#### New Home Inventory January 2009 - March 2021



Months of New Home Supply

January 2009 - March 2021



#### **Average New Home Sales Price**

January 2009 - March 2021



#### **Median New Home Sales Price**

January 2009 - March 2021



#### Existing Homes Sales July 2009 - March 2021 Seasonally Adjusted (000's)



### Existing Home Inventory



#### Months of