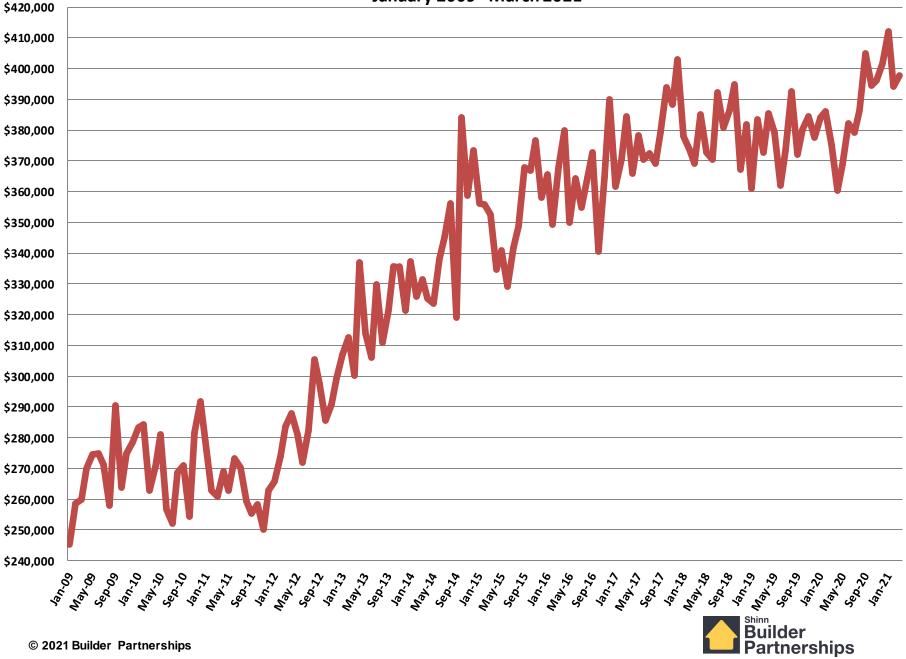

asonally Adjusted (000's)



#### Single Family Permits January 2009 - March 2021 Seasonally Adjusted (000's)



#### Multi Family Permits January 2009 - March 2021 Seasonally Adjusted (000's)



#### **Total New Housing Starts**

#### January 2009 - March 2021

Seasonally Adjusted (000's)



#### Single Family Starts January 2009 - March 2021 Seasonally Adjusted (000's)



#### Multi Family Starts January 2009 - February 2021 Seasonally Adjusted (000's)



#### **Multi Family Starts** January 2009 - March 2021 Seasonally Adjusted (000's)



#### New Home Sales January 2009 - March 2021 Seasonally Adjusted (000's)



#### New Home Inventory January 2009 - March 2021



Months of New Home Supply

January 2009 - March 2021



#### **Average New Home Sales Price**

January 2009 - March 2021



#### **Median New Home Sales Price**

January 2009 - March 2021



#### Existing Homes Sales July 2009 - March 2021 Seasonally Adjusted (000's)



### Existing Home Inventory



#### Months of Existing Home Supply July 2009 - March 2021



Average Existing Home Sales Price

February 2011 - March 2021



#### Median Existing Home Sales Price October 2010 - March 2021