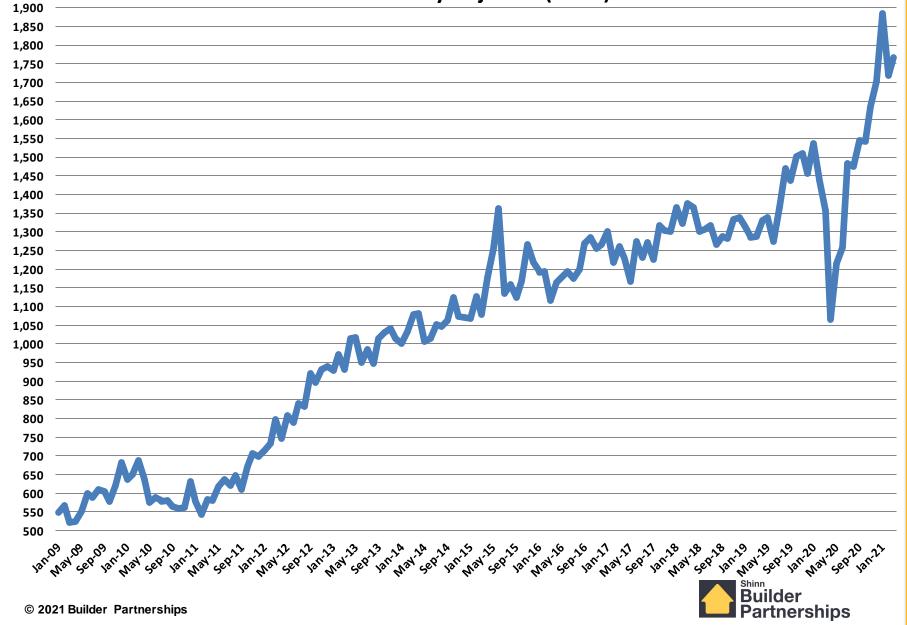

#### **New Homes Sales**

September 2005 - March 2021

Seasonally Adjusted (000's)