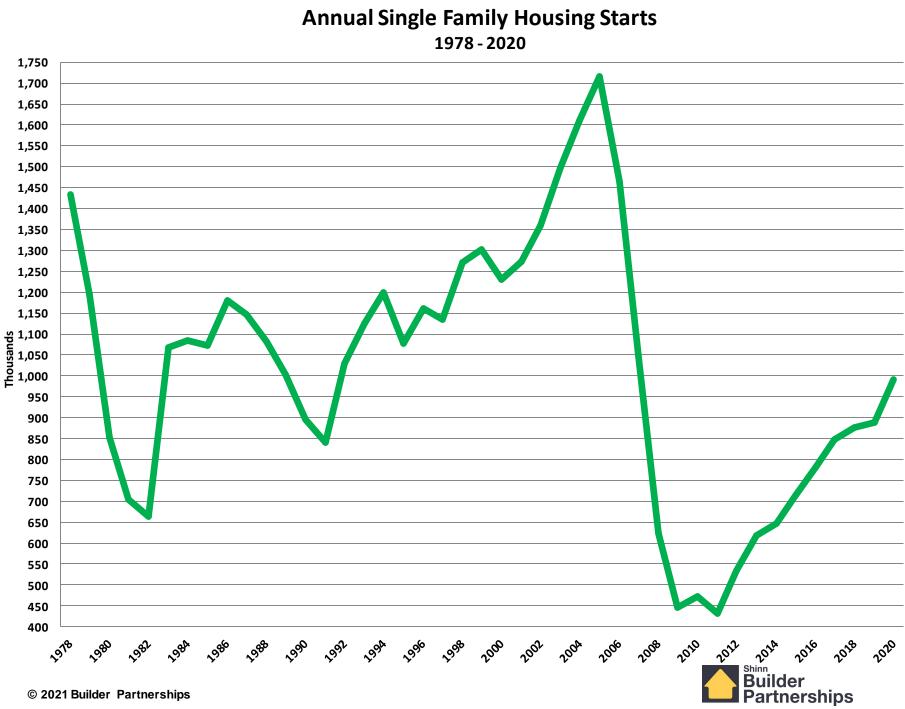

# HOUSING ECONOMY 2021

# Housing Chart Pack: March 2021 Data

**Presented by:** 



Charles C. Shinn, Jr., Ph.D. President, The Shinn Group / Builder Partnerships April 30, 2021

© 2021 Builder Partnerships

#### Annual Total Housing Starts 1959 - 2020





© 2021 Builder Partnerships

#### Annual Multifamily Housing Starts 1959 - 2020







© 2021 Builder Partnerships





#### Annual Multifamily Housing Starts 1978 - 2020









#### Average New Home Sales Price 1991-2020

| \$400,000          |                                       |
|--------------------|---------------------------------------|
| \$390,000          |                                       |
| \$380,000          |                                       |
| \$370,000          |                                       |
| \$360,000          |                                       |
| \$350 <i>,</i> 000 |                                       |
| \$340,000          |                                       |
| \$330,000          |                                       |
| \$320,000          |                                       |
| \$310,000          |                                       |