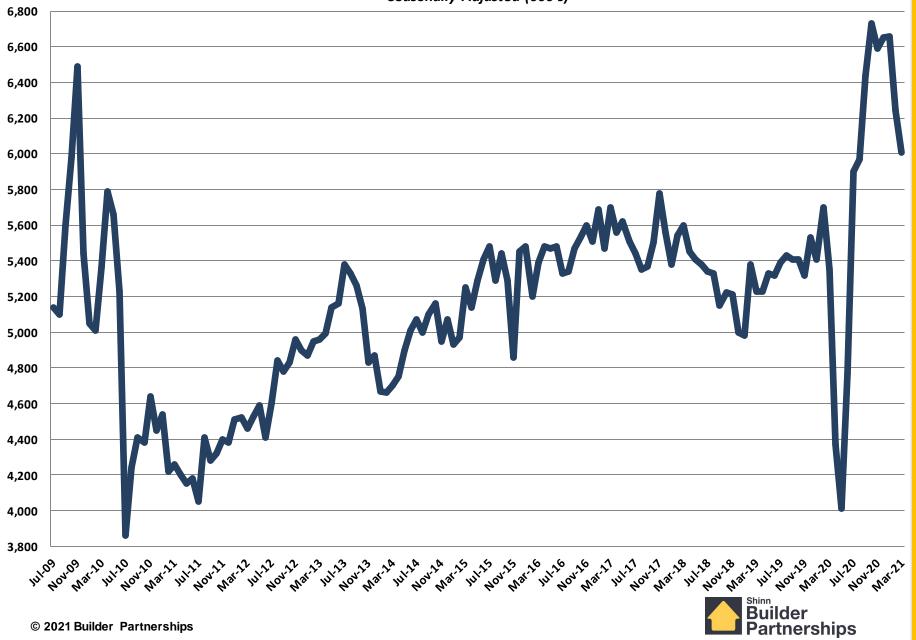

#### **New Homes Sales**

September 2005 - March 2021

Seasonally Adjusted (000's)