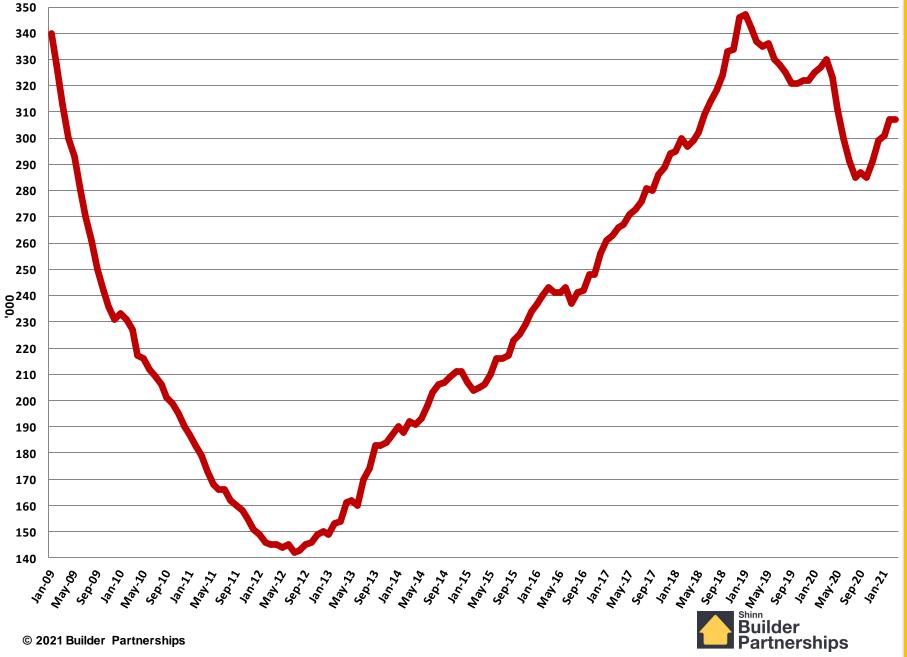

s**

September 2005 - March 2021

Seasonally Adjusted (000's)



#### Total New Housing Permits January 2009 - March 2021 Seasonally Adjusted (000's)



#### Single Family Permits January 2009 - March 2021 Seasonally Adjusted (000's)



#### Multi Family Permits January 2009 - March 2021 Seasonally Adjusted (000's)



#### **Total New Housing Starts**

#### January 2009 - March 2021

Seasonally Adjusted (000's)



#### Single Family Starts January 2009 - March 2021 Seasonally Adjusted (000's)



#### Multi Family Starts January 2009 - February 2021 Seasonally Adjusted (000's)



#### **Multi Family Starts** January 2009 - March 2021 Seasonally Adjusted (000's)



#### New Home Sales January 2009 - March 2021 Seasonally Adjusted (000's)



#### New Home Inventory January 2009 - March 2021



Months of New Home Supply

January 2009 - March 2021



#### **Average New Home Sales Price**

January 2009 - March 2021



#### **Median New Home Sales Price**

January 2009 - March 2021



#### Existing Homes Sales July 2009 - March 2021 Seasonally Adjusted (000's)



### Existing Home Inventory



#### Months of Existing Home Supply July 2009 - March 2021



Average Existing Home Sales Price

February 2011 - March 2021



#### Median Existing Home Sales Price October 2010 - March 2021