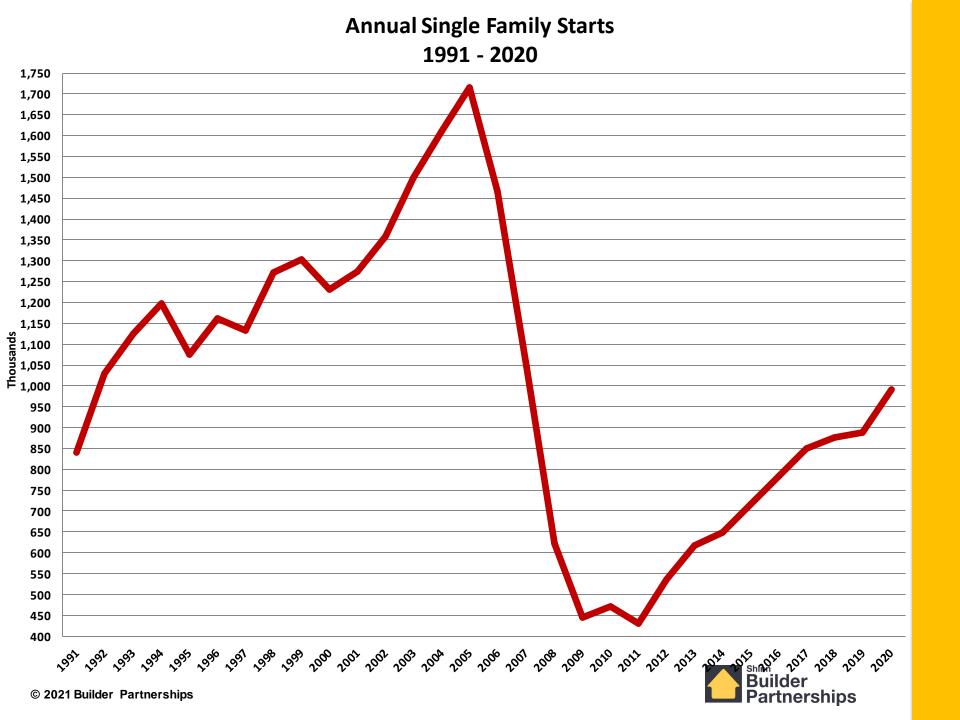

# HOUSING ECONOMY 2021

# Housing Chart Pack: March 2021 Data

**Presented by:** 



Charles C. Shinn, Jr., Ph.D. President, The Shinn Group / Builder Partnerships April 30, 2021

© 2021 Builder Partnerships

#### Annual Total Housing Starts 1959 - 2020





© 2021 Builder Partnerships

#### Annual Multifamily Housing Starts 1959 - 2020







© 2021 Builder Partnerships





#### Annual Multifamily Housing Starts 1978 - 2020









#### Average New Home Sales Price 1991-2020

| \$400,000          |                                       |
|--------------------|---------------------------------------|
| \$390,000          |                                       |
| \$380,000          |                                       |
| \$370,000          |                                       |
| \$360,000          |                                       |
| \$350 <i>,</i> 000 |                                       |
| \$340,000          |                                       |
| \$330,000          |                                       |
| \$320,000          |                                       |
| \$310,000          |                                       |
| \$300,000          |