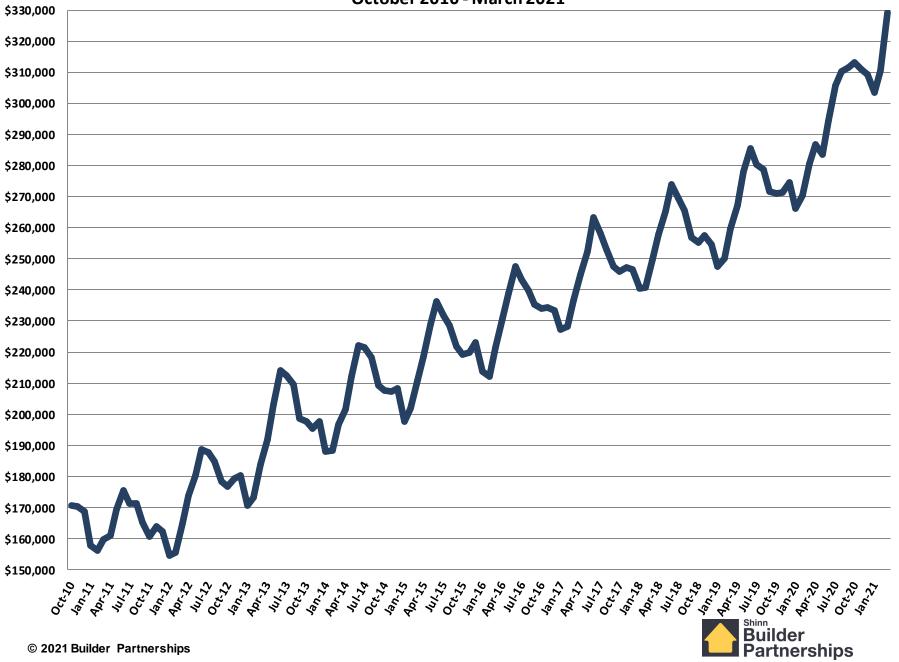

)



#### Multi Family Starts January 2009 - February 2021 Seasonally Adjusted (000's)



#### **Multi Family Starts** January 2009 - March 2021 Seasonally Adjusted (000's)



#### New Home Sales January 2009 - March 2021 Seasonally Adjusted (000's)



#### New Home Inventory January 2009 - March 2021



Months of New Home Supply

January 2009 - March 2021



#### **Average New Home Sales Price**

January 2009 - March 2021



#### **Median New Home Sales Price**

January 2009 - March 2021



#### Existing Homes Sales July 2009 - March 2021 Seasonally Adjusted (000's)



### Existing Home Inventory



#### Months of Existing Home Supply July 2009 - March 2021



Average Existing Home Sales Price

February 2011 - March 2021



#### Median Existing Home Sales Price October 2010 - March 2021