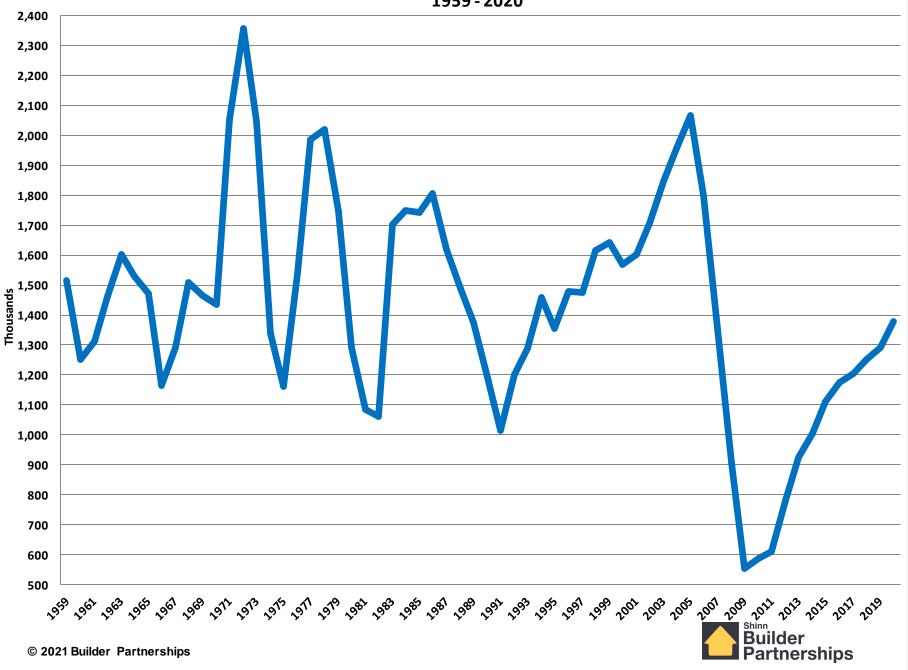

# HOUSING ECONOMY 2021

# Housing Chart Pack: March 2021 Data

**Presented by:** 



Charles C. Shinn, Jr., Ph.D. President, The Shinn Group / Builder Partnerships April 30, 2021

© 2021 Builder Partnerships

#### Annual Total Housing Starts 1959 - 2020





© 2021 Builder Partnerships

#### Annual Multifamily Housing Starts 1959 - 2020







© 2021 Builder Partnerships





#### Annual Multifamily Housing Starts 1978 - 2020









#### Average New Home Sales Price 1991-2020

| \$400,000          |                                       |
|--------------------|---------------------------------------|
| \$390,000          |                                       |
| \$380,000          |                                       |
| \$370,000          |                                       |
| \$360,000          |                                       |
| \$350 <i>,</i> 000 |                                       |
| \$340,000          |                                       |
| \$330,000          |                                       |
| \$