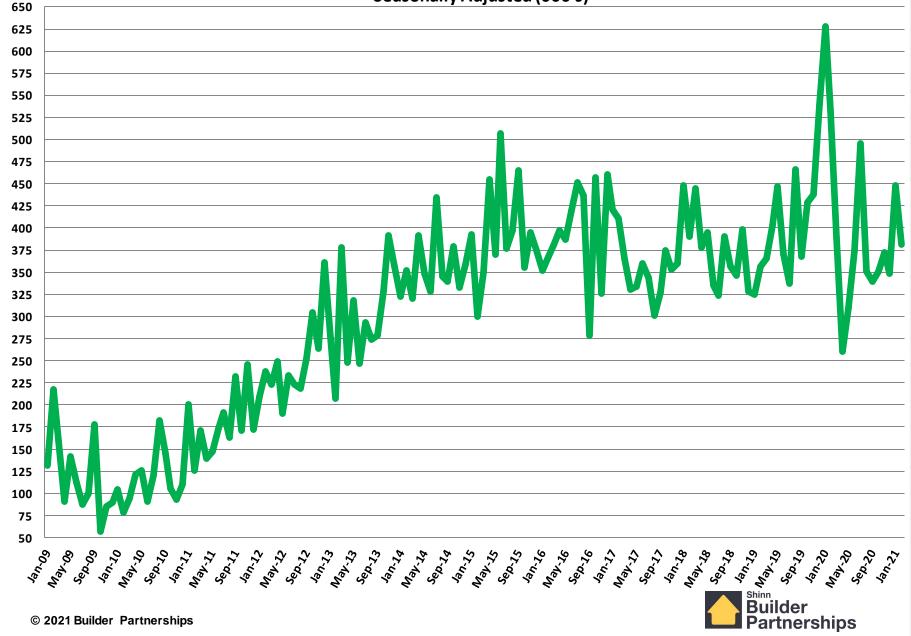

#### **Total New Housing Starts**

#### January 2009 - March 2021

Seasonally Adjusted (000's)