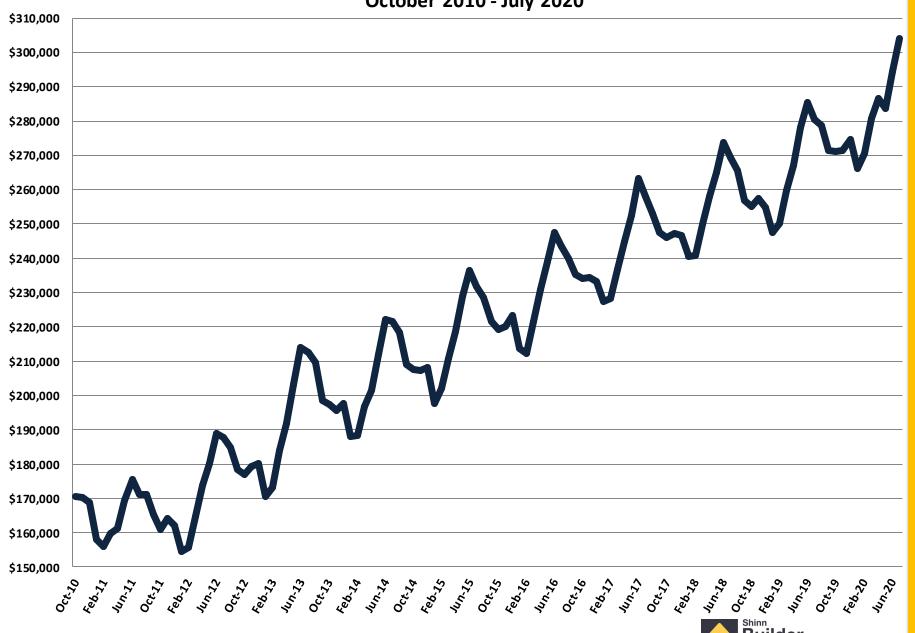

otal New Housing Starts**

January 2009 - July 2020 Seasonally Adjusted (000's)



Single Family Starts
January 2009 - July 2020
Seasonally Adjusted (000's)



# **Multi Family Starts**

January 2009 - July 2020 Seasonally Adjusted (000's)



# New Home Sales January 2009 - July 2020

Seasonally Adjusted (000's)



# New Home Inventory January 2009 - July 2020



# Months of New Home Supply January 2009 - July 2020





# Median New Home Sales Price January 2009 - July 2020



# **Existing Homes Sales**

July 2009 - July 2020 Seasonally Adjusted (000's)





# Existing Home Inventory July 2009 - July 2020



# Months of Existing Home Supply July 2009 - July 2020



# Average Existing Home Sales Price February 2011 - July 2020



# Median Existing Home Sales Price October 2010 - July 2020



# Annual Manufactured Home Shipments 1959 - 2019