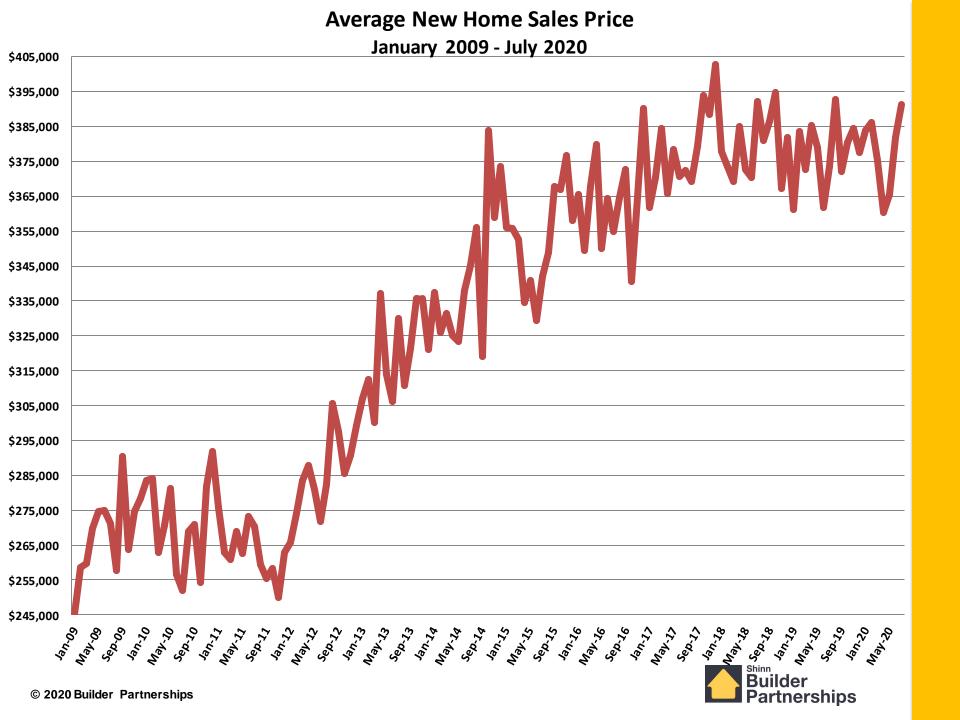

y Housing Starts**

September 2005 - July 2020



#### **New Homes Sales**

**September 2005 - July 2020** 

Seasonally Adjusted (000's)



#### **Total New Housing Permits**

January 2009 - July 2020



**Single Family Permits** January 2009 - July 2020 Seasonally Adjusted (000's)



# **Multi Family Permits**

January 2009 - July 2020 Seasonally Adjusted (000's)



#### **Total New Housing Starts**

January 2009 - July 2020 Seasonally Adjusted (000's)



Single Family Starts
January 2009 - July 2020
Seasonally Adjusted (000's)



# **Multi Family Starts**

January 2009 - July 2020 Seasonally Adjusted (000's)



# New Home Sales January 2009 - July 2020

Seasonally Adjusted (000's)



# New Home Inventory January 2009 - July 2020



# Months of New Home Supply January 2009 - July 2020





# Median New Home Sales Price January 2009 - July 2020



# **Existing Homes Sales**

July 2009 - July 2020 Seasonally Adjusted (000's)





# Existing Home Inventory July 2009 - July 2020



# Months of Existing Home Supply July 2009 - July 2020



# Average Existing Home Sales Price February 2011 - July 2020



# Median Existing Home Sales Price October 2010 - July 2020



# Annual Manufactured Home Shipments 1959 - 2019