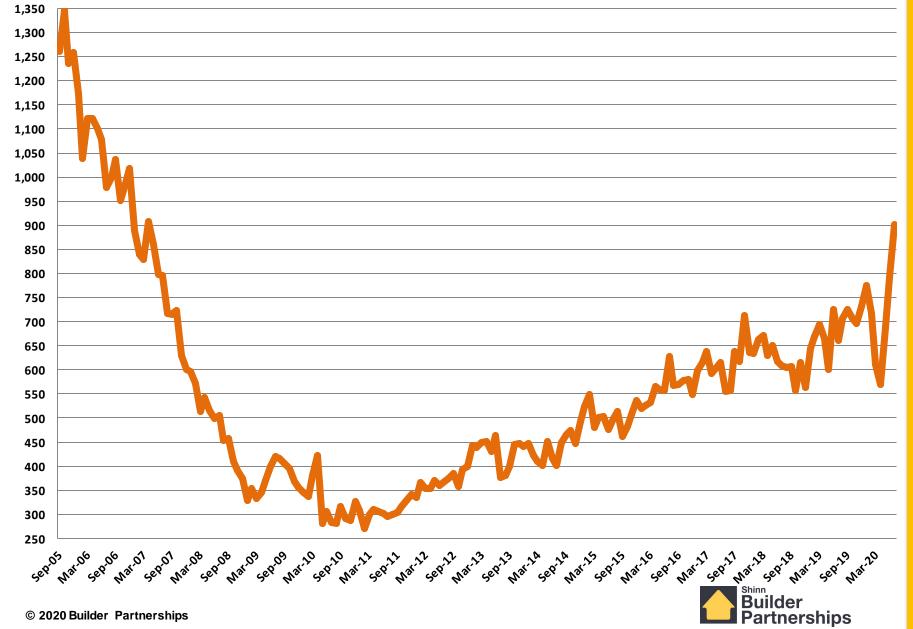

#### **New Homes Sales**

**September 2005 - July 2020** 

Seasonally Adjusted (000's)