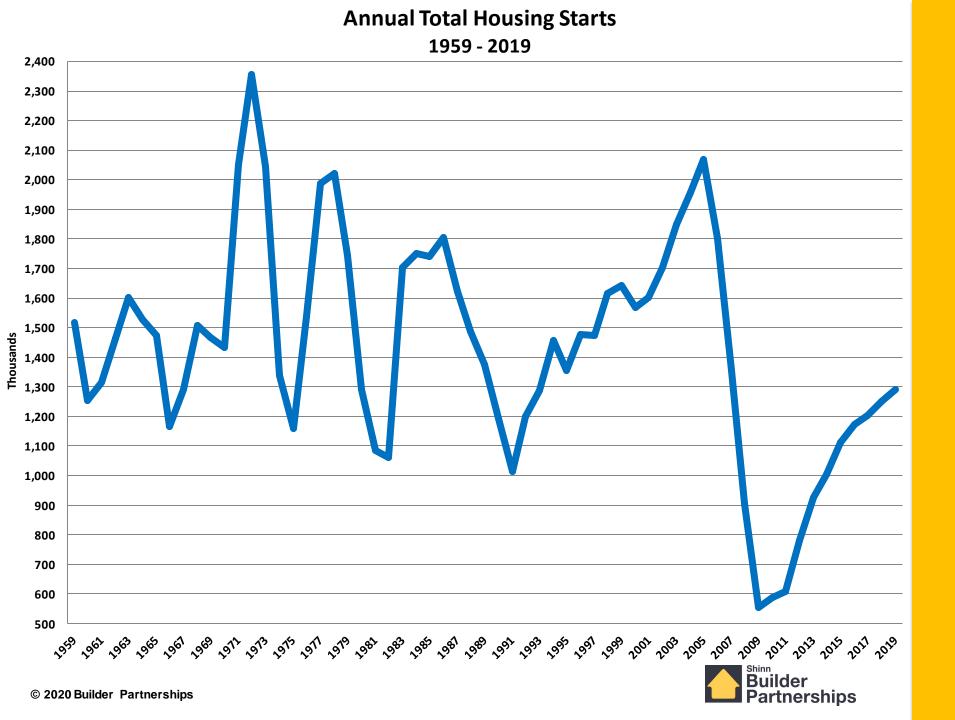

s



| Peak            |        | Low             |        | Duration |                    |
|-----------------|--------|-----------------|--------|----------|--------------------|
| Month &<br>Year | Number | Month &<br>Year | Number | Months   | Percent<br>Decline |
| Jan – 59        | 1,336  | Dec – 60        | 841    | 23       | -37.05%            |
| Sep – 63        | 1,106  | Oct – 66        | 597    | 37       | -46.02%            |
| Jan – 72        | 1,409  | Feb – 75        | 667    | 37       | -52.44%            |
| Dec – 77        | 1,530  | Nov – 81        | 538    | 47       | -64.84%            |
| Jan – 86        | 1,270  | Jan – 91        | 604    | 60       | -52.44%            |
| Nov – 05        | 1,808  | Jan – 09        | 357    | 39       | -80.25%            |





### Annual Single Housing Starts 1959 - 2019





# **Annual Multifamily Housing Starts** 1959 - 2019 1,100 1,050 1,000 Thousands © 2020 Builder Partnerships

# **Annual Manufactured Home Shipments** 1959 - 2019 275 250 © 2020 Builder Partnerships

# Annual Total Housing Starts 1978 - 2019



# Annual Single Family Housing Starts 1978 - 2019









# Annual Multi Family Housing Starts 1991 - 2019







# **Total New Housing Starts**

September 2005- July 2020

Seasonally Adjusted (000's)



Single Family Starts
September 2005 - July 2020
Seasonally Adjusted (000's)



# **Multifamily Housing Starts**

September 2005 - July 2020



#### **New Homes Sales**

**September 2005 - July 2020** 

Seasonally Adjusted (000's)



#### **Total New Housing Permits**

January 2009 - July 2020



**