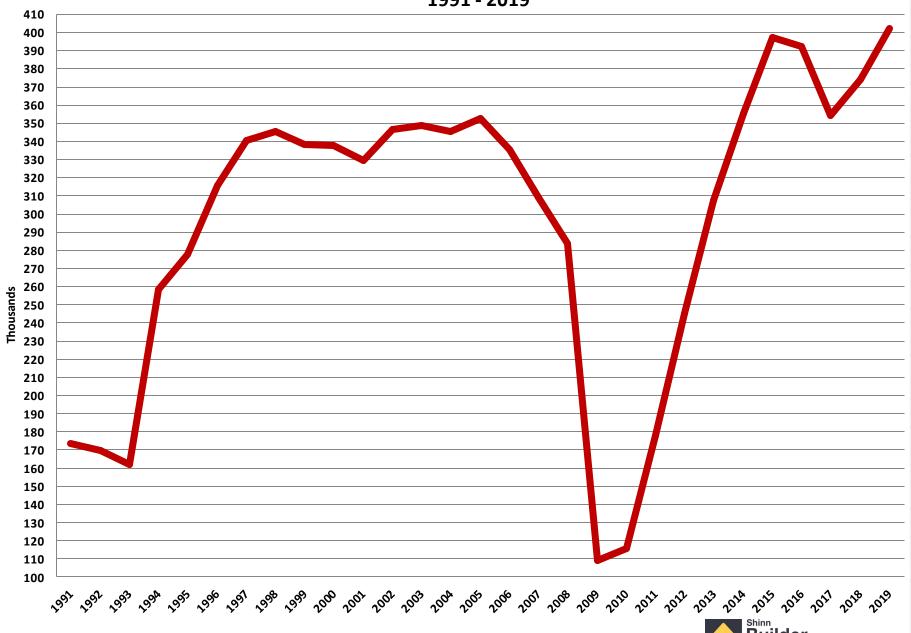

97    | 37       | -46.02%            |
| Jan – 72        | 1,409  | Feb – 75        | 667    | 37       | -52.44%            |
| Dec – 77        | 1,530  | Nov – 81        | 538    | 47       | -64.84%            |
| Jan – 86        | 1,270  | Jan – 91        | 604    | 60       | -52.44%            |
| Nov – 05        | 1,808  | Jan – 09        | 357    | 39       | -80.25%            |





### Annual Single Housing Starts 1959 - 2019





# **Annual Multifamily Housing Starts** 1959 - 2019 1,100 1,050 1,000 Thousands © 2020 Builder Partnerships

# **Annual Manufactured Home Shipments** 1959 - 2019 275 250 © 2020 Builder Partnerships

# Annual Total Housing Starts 1978 - 2019



# Annual Single Family Housing Starts 1978 - 2019









# Annual Multi Family Housing Starts 1991 - 2019







# **Total New Housing Starts**

September 2005- July 2020

Seasonally Adjusted (000's)



Single Family Starts
September 2005 - July 2020
Seasonally Adjusted (000's)



# **Multifamily Housing Starts**

September 2005 - July 2020



#### **New Homes Sales**

**September 2005 - July 2020** 

Seasonally Adjusted (000's)



#### **Total New Housing Permits**

January 2009 - July 2020



**Single Family Permits** January 2009 - July 2020 Seasonally Adjusted (000's)



# **Multi Family Permits**

January 2009 - July 2020 Seasonally Adjusted (000's)



#### **Total New Housing Starts**

January 2009 - July 2020 Seasonally Adjusted (000's)



Single Family Starts
January 2009 - July 2020
Seasonally Adjusted (000's)



# **Multi Family Starts**

January 2009 - July 2020 Seasonally Adjusted (