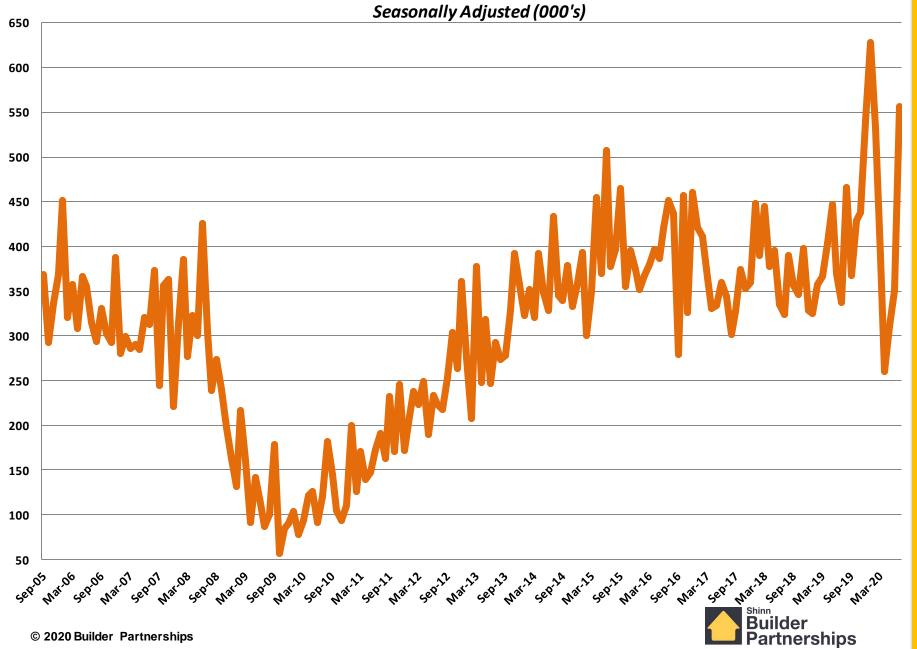

,270  | Jan – 91        | 604    | 60       | -52.44%            |
| Nov – 05        | 1,808  | Jan – 09        | 357    | 39       | -80.25%            |





### Annual Single Housing Starts 1959 - 2019





# **Annual Multifamily Housing Starts** 1959 - 2019 1,100 1,050 1,000 Thousands © 2020 Builder Partnerships

# **Annual Manufactured Home Shipments** 1959 - 2019 275 250 © 2020 Builder Partnerships

# Annual Total Housing Starts 1978 - 2019



# Annual Single Family Housing Starts 1978 - 2019









# Annual Multi Family Housing Starts 1991 - 2019







# **Total New Housing Starts**

September 2005- July 2020

Seasonally Adjusted (000's)



Single Family Starts
September 2005 - July 2020
Seasonally Adjusted (000's)



# **Multifamily Housing Starts**

September 2005 - July 2020



#### **New Homes Sales**

**September 2005 - July 2020** 

Seasonally Adjusted (000's)



#### **Total New Housing Permits**

January 2009 - July 2020



**Single Family Permits** January 2009 - July 2020 Seasonally Adjusted (000's)



# **Multi Family Permits**

January 2009 - July 2020 Seasonally Adjusted (000's)



#### **Total New Housing Starts**

January 2009 - July 2020 Seasonally Adjusted (000's)



Single Family Starts
January 2009 - July 2020
Seasonally Adjusted (000's)



# **Multi Family Starts**

January 2009 - July 2020 Seasonally Adjusted (000's)



# New Home Sales January 2009 - July 2020

Seasonally Adjusted (000's)



# New Home Inventory January 2009 - July 2020



# Months of New Home Supply January 2009 - July 2020





# Median New Home Sales Price January 2009 - J