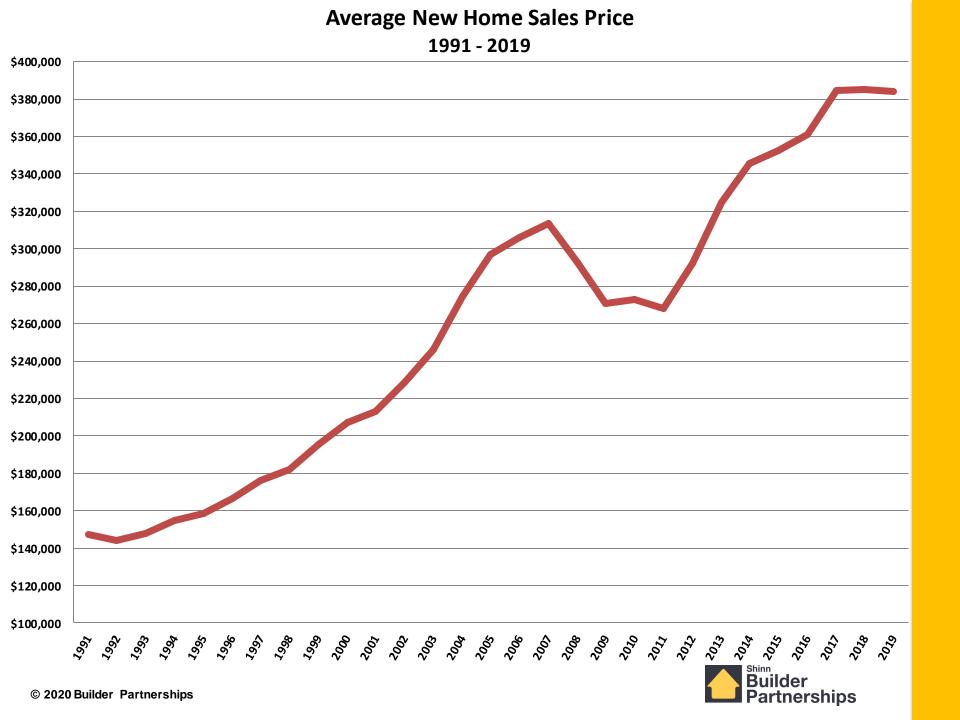

| 37       | -46.02%            |
| Jan – 72        | 1,409  | Feb – 75        | 667    | 37       | -52.44%            |
| Dec – 77        | 1,530  | Nov – 81        | 538    | 47       | -64.84%            |
| Jan – 86        | 1,270  | Jan – 91        | 604    | 60       | -52.44%            |
| Nov – 05        | 1,808  | Jan – 09        | 357    | 39       | -80.25%            |





### Annual Single Housing Starts 1959 - 2019





# **Annual Multifamily Housing Starts** 1959 - 2019 1,100 1,050 1,000 Thousands © 2020 Builder Partnerships

# **Annual Manufactured Home Shipments** 1959 - 2019 275 250 © 2020 Builder Partnerships

# Annual Total Housing Starts 1978 - 2019



# Annual Single Family Housing Starts 1978 - 2019









# Annual Multi Family Housing Starts 1991 - 2019







# **Total New Housing Starts**

September 2005- July 2020

Seasonally Adjusted (000's)



Single Family Starts
September 2005 - July 2020
Seasonally Adjusted (000's)



# **Multifamily Housing Starts**

September 2005 - July 2020



#### **New Homes Sales**

**September 2005 - July 2020** 

Seasonally Adjusted (000's)



#### **Total New Housing Permits**

January 2009 - July 2020



**Single Family Permits** January 2009 - July 2020 Seasonally Adjusted (000's)



# **Multi Family Permits**

January 2009 - July 2020 Seasonally Adjusted (000's)



#### **Total New Housing Starts**

January 2009 - July 2020 Seasonally Adjusted (000's)



Single Family Starts
January 2009 - July 2020
Seasonally Adjusted (000's)



# **Multi Family Starts**

January 2009 - July 2020 Seasonally Adjusted (00