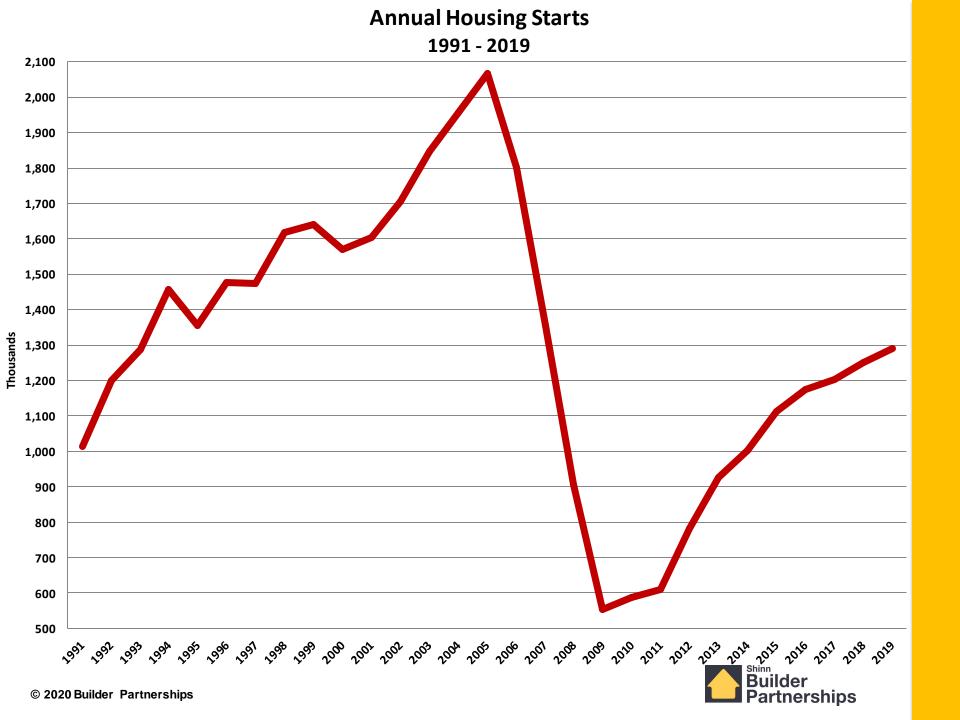

# Housing Recovery Began 1st Quarter of 2009

- > Housing starts

| Peak            |        | Low             |        | Duration |                    |
|-----------------|--------|-----------------|--------|----------|--------------------|
| Month &<br>Year | Number | Month &<br>Year | Number | Months   | Percent<br>Decline |
| Jan – 59        | 1,336  | Dec – 60        | 841    | 23       | -37.05%            |
| Sep – 63        | 1,106  | Oct – 66        | 597    | 37       | -46.02%            |
| Jan – 72        | 1,409  | Feb – 75        | 667    | 37       | -52.44%            |
| Dec – 77        | 1,530  | Nov – 81        | 538    | 47       | -64.84%            |
| Jan – 86        | 1,270  | Jan – 91        | 604    | 60       | -52.44%            |
| Nov – 05        | 1,808  | Jan – 09        | 357    | 39       | -80.25%            |