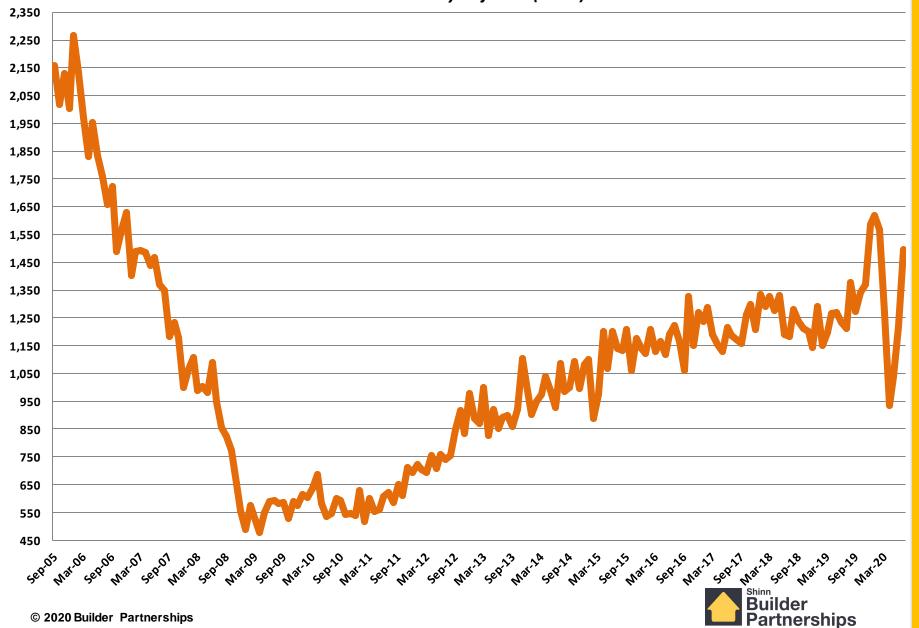

| 37       | -52.44%            |
| Dec – 77        | 1,530  | Nov – 81        | 538    | 47       | -64.84%            |
| Jan – 86        | 1,270  | Jan – 91        | 604    | 60       | -52.44%            |
| Nov – 05        | 1,808  | Jan – 09        | 357    | 39       | -80.25%            |





### Annual Single Housing Starts 1959 - 2019





# **Annual Multifamily Housing Starts** 1959 - 2019 1,100 1,050 1,000 Thousands © 2020 Builder Partnerships

# **Annual Manufactured Home Shipments** 1959 - 2019 275 250 © 2020 Builder Partnerships

# Annual Total Housing Starts 1978 - 2019



# Annual Single Family Housing Starts 1978 - 2019









# Annual Multi Family Housing Starts 1991 - 2019







# **Total New Housing Starts**

September 2005- July 2020

Seasonally Adjusted (000's)



Single Family Starts
September 2005 - July 2020
Seasonally Adjusted (000's)



# **Multifamily Housing Starts**

September 2005 - July 2020



#### **New Homes Sales**

**September 2005 - July 2020** 

Seasonally Adjusted (000's)



#### **Total New Housing Permits**

January 2009 - July 2020



**Single Family Permits** January 2009 - July 2020 Seasonally Adjusted (000's)



# **Multi Family Permits**

January 2009 - July 2020 Seasonally Adjusted (000's)



#### **Total New Housing Starts**

January 2009 - July 2020 Seasonally Adjusted (000's)



Single Family Starts
January 2009 - July 2020
Seasonally Adjusted (000's)



# **Multi Family Starts**

January 2009 - July 2020 Seasonally Adjusted (000's)



# New Home Sales January 2009 - July 2020

Seasonally Adjusted (000's)



# New Home