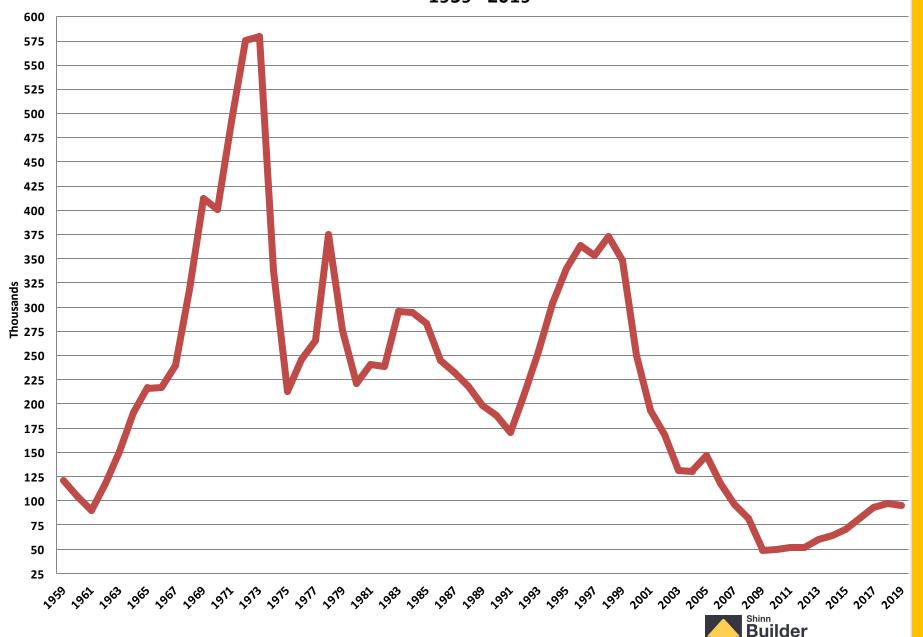

# **Annual Manufactured Home Shipments** 1959 - 2019 275 250 © 2020 Builder Partnerships

# Annual Manufactured Home Shipments 1959 - 2019