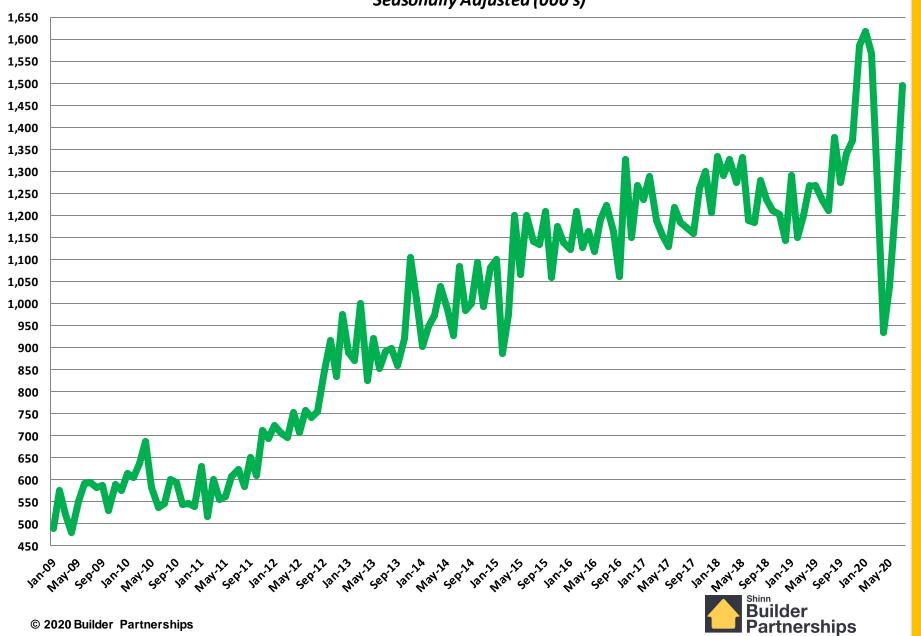

#### **Total New Housing Permits**

January 2009 - July 2020

**Single Family Permits** January 2009 - July 2020 Seasonally Adjusted (000's)