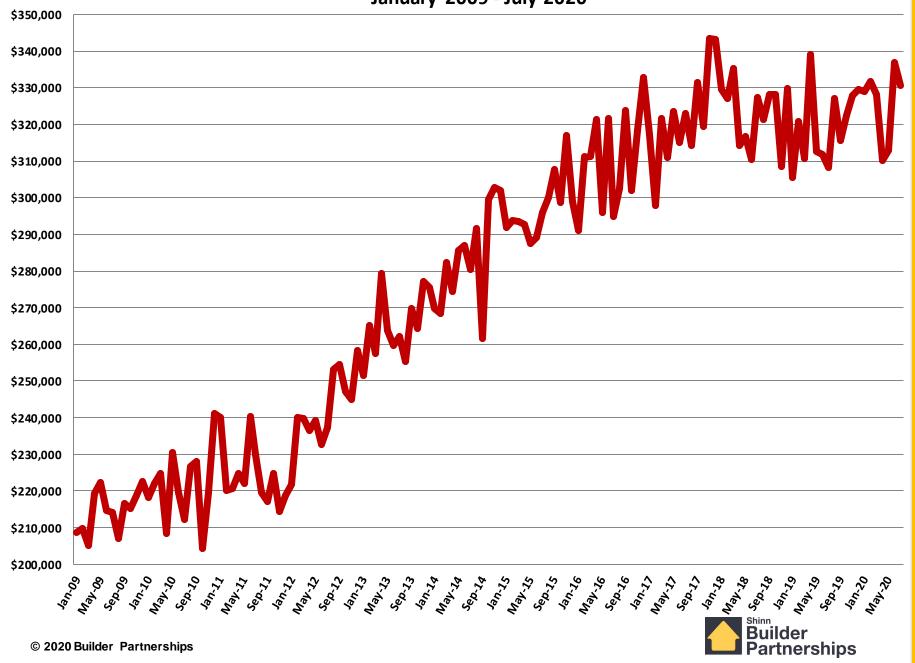

ew Homes Sales**

**September 2005 - July 2020** 

Seasonally Adjusted (000's)



#### **Total New Housing Permits**

January 2009 - July 2020



**Single Family Permits** January 2009 - July 2020 Seasonally Adjusted (000's)



# **Multi Family Permits**

January 2009 - July 2020 Seasonally Adjusted (000's)



#### **Total New Housing Starts**

January 2009 - July 2020 Seasonally Adjusted (000's)



Single Family Starts
January 2009 - July 2020
Seasonally Adjusted (000's)



# **Multi Family Starts**

January 2009 - July 2020 Seasonally Adjusted (000's)



# New Home Sales January 2009 - July 2020

Seasonally Adjusted (000's)



# New Home Inventory January 2009 - July 2020



# Months of New Home Supply January 2009 - July 2020





# Median New Home Sales Price January 2009 - July 2020



# **Existing Homes Sales**

July 2009 - July 2020 Seasonally Adjusted (000's)





# Existing Home Inventory July 2009 - July 2020



# Months of Existing Home Supply July 2009 - July 2020



# Average Existing Home Sales Price February 2011 - July 2020



# Median Existing Home Sales Price October 2010 - July 2020



# Annual Manufactured Home Shipments 1959 - 2019