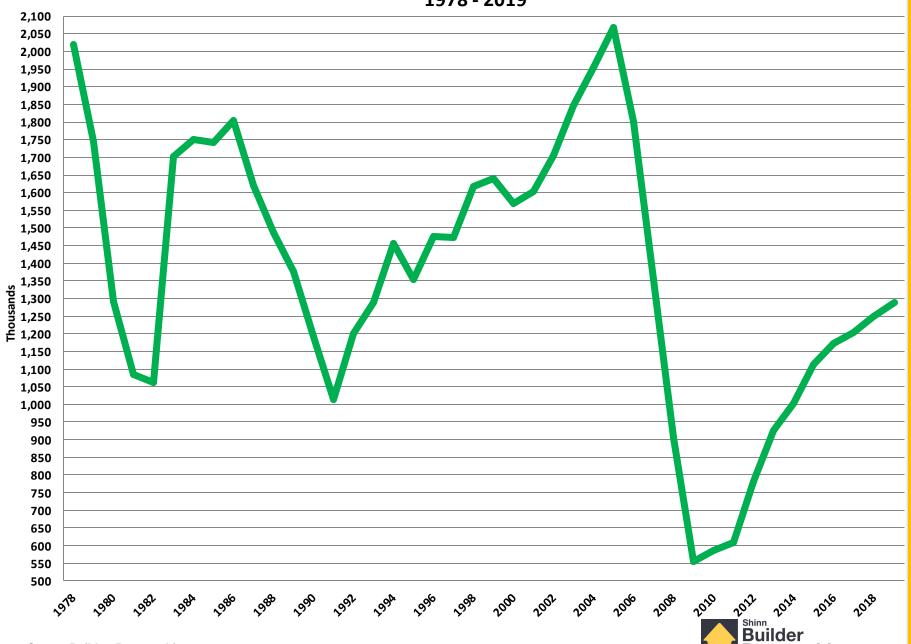

| Dec – 60        | 841    | 23       | -37.05%            |
| Sep – 63        | 1,106  | Oct – 66        | 597    | 37       | -46.02%            |
| Jan – 72        | 1,409  | Feb – 75        | 667    | 37       | -52.44%            |
| Dec – 77        | 1,530  | Nov – 81        | 538    | 47       | -64.84%            |
| Jan – 86        | 1,270  | Jan – 91        | 604    | 60       | -52.44%            |
| Nov – 05        | 1,808  | Jan – 09        | 357    | 39       | -80.25%            |





### Annual Single Housing Starts 1959 - 2019





# **Annual Multifamily Housing Starts** 1959 - 2019 1,100 1,050 1,000 Thousands © 2020 Builder Partnerships

# **Annual Manufactured Home Shipments** 1959 - 2019 275 250 © 2020 Builder Partnerships

# Annual Total Housing Starts 1978 - 2019



# Annual Single Family Housing Starts 1978 - 2019









# Annual Multi Family Housing Starts 1991 - 2019







# **Total New Housing Starts**

September 2005- July 2020

Seasonally Adjusted (000's)



Single Family Starts
September 2005 - July 2020
Seasonally Adjusted (000's)



# **Multifamily Housing Starts**

September 2005 - July 2020



#### **New Homes Sales**

**September 2005 - July 2020** 

Seasonally Adjusted (000's)



#### **Total New Housing Permits**

January 2009 - July 2020



**Single Family Permits** January 2009 - July 2020 Seasonally Adjusted (000's)



# **Multi Family Permits**

January 2009 - July 2020 Seasonally Adjusted (000's)



#### **Total New Housing Starts**

January 2009 - July 2020 Seasonally Adjusted (000's)



Single Family Starts
January 2009 - Jul