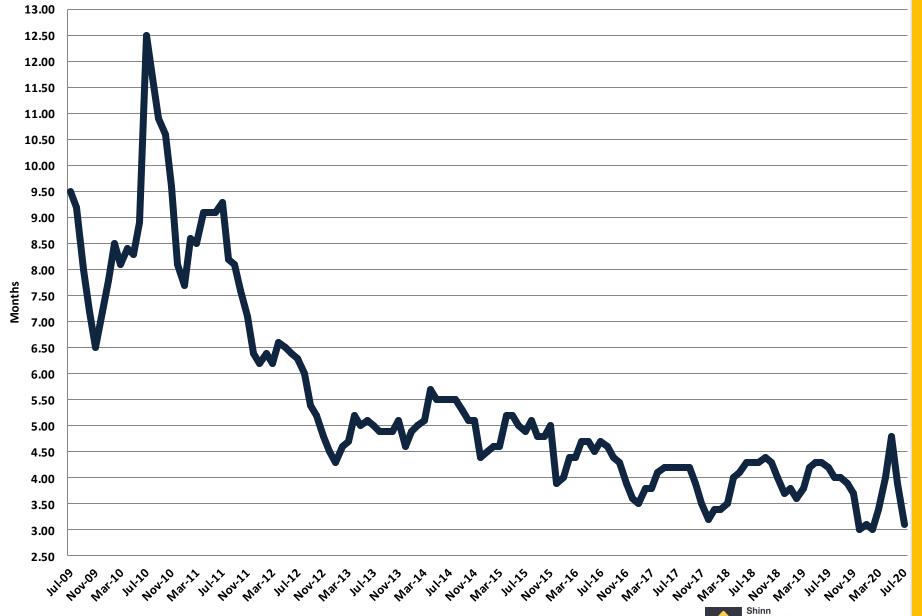

2020 Seasonally Adjusted (000's)



# **Multi Family Permits**

January 2009 - July 2020 Seasonally Adjusted (000's)



#### **Total New Housing Starts**

January 2009 - July 2020 Seasonally Adjusted (000's)



Single Family Starts
January 2009 - July 2020
Seasonally Adjusted (000's)



# **Multi Family Starts**

January 2009 - July 2020 Seasonally Adjusted (000's)



# New Home Sales January 2009 - July 2020

Seasonally Adjusted (000's)



# New Home Inventory January 2009 - July 2020



# Months of New Home Supply January 2009 - July 2020





# Median New Home Sales Price January 2009 - July 2020



# **Existing Homes Sales**

July 2009 - July 2020 Seasonally Adjusted (000's)





# Existing Home Inventory July 2009 - July 2020



# Months of Existing Home Supply July 2009 - July 2020



# Average Existing Home Sales Price February 2011 - July 2020



# Median Existing Home Sales Price October 2010 - July 2020



# Annual Manufactured Home Shipments 1959 - 2019