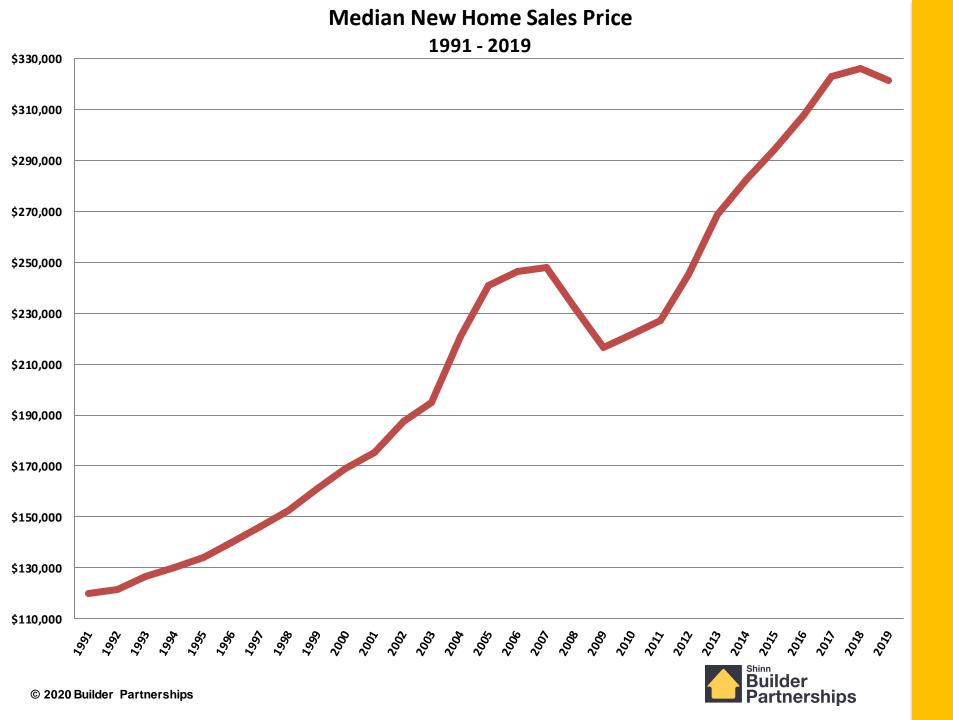

| 37       | -46.02%            |
| Jan – 72        | 1,409  | Feb – 75        | 667    | 37       | -52.44%            |
| Dec – 77        | 1,530  | Nov – 81        | 538    | 47       | -64.84%            |
| Jan – 86        | 1,270  | Jan – 91        | 604    | 60       | -52.44%            |
| Nov – 05        | 1,808  | Jan – 09        | 357    | 39       | -80.25%            |





### Annual Single Housing Starts 1959 - 2019





# **Annual Multifamily Housing Starts** 1959 - 2019 1,100 1,050 1,000 Thousands © 2020 Builder Partnerships

# **Annual Manufactured Home Shipments** 1959 - 2019 275 250 © 2020 Builder Partnerships

# Annual Total Housing Starts 1978 - 2019



# Annual Single Family Housing Starts 1978 - 2019









# Annual Multi Family Housing Starts 1991 - 2019







# **Total New Housing Starts**

September 2005- July 2020

Seasonally Adjusted (000's)



Single Family Starts
September 2005 - July 2020
Seasonally Adjusted (000's)



# **Multifamily Housing Starts**

September 2005 - July 2020



#### **New Homes Sales**

**September 2005 - July 2020** 

Seasonally Adjusted (000's)



#### **Total New Housing Permits**

January 2009 - July 2020



**Single Family Permits** January 2009 - July 2020 Seasonally Adjusted (000's)



# **Multi Family Permits**

January 2009 - July 2020 Seasonally Adjusted (000's)



#### **Total New Housing Starts**

January 2009 - July 2020 Seasonally Adjusted (000's)



Single Family Starts
January 2009 - July 2020
Seasonally Adjusted (000's)



# **Multi Family Starts**

January 2009 - July 2020 Seasonally Adjusted (000'