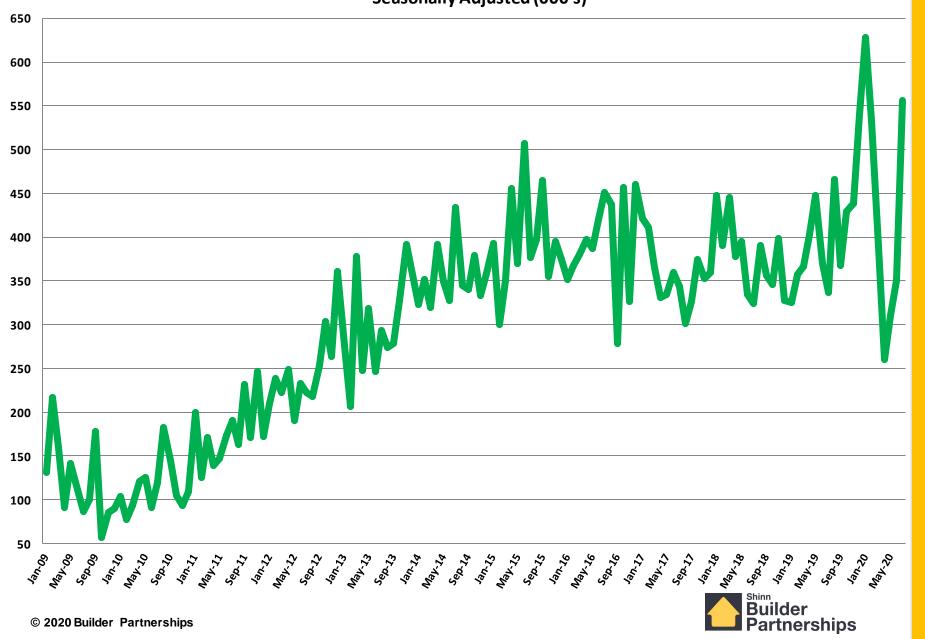

#### **Total New Housing Starts**

January 2009 - July 2020 Seasonally Adjusted (000's)

Single Family Starts
January 2009 - July 2020
Seasonally Adjusted (000's)