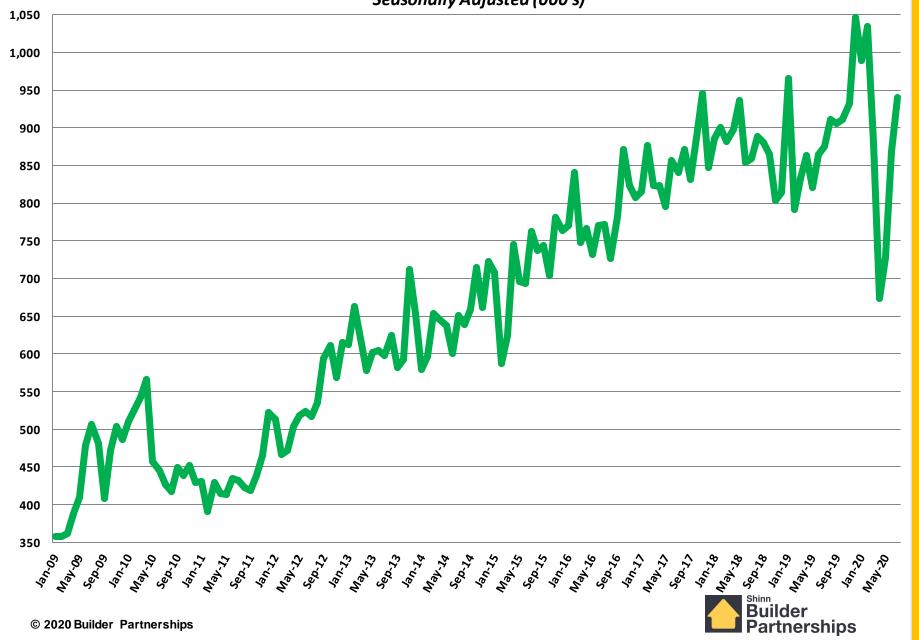

rts 1978 - 2019









# Annual Multi Family Housing Starts 1991 - 2019







# **Total New Housing Starts**

September 2005- July 2020

Seasonally Adjusted (000's)



Single Family Starts
September 2005 - July 2020
Seasonally Adjusted (000's)



# **Multifamily Housing Starts**

September 2005 - July 2020



#### **New Homes Sales**

**September 2005 - July 2020** 

Seasonally Adjusted (000's)



#### **Total New Housing Permits**

January 2009 - July 2020



**Single Family Permits** January 2009 - July 2020 Seasonally Adjusted (000's)



# **Multi Family Permits**

January 2009 - July 2020 Seasonally Adjusted (000's)



#### **Total New Housing Starts**

January 2009 - July 2020 Seasonally Adjusted (000's)



Single Family Starts
January 2009 - July 2020
Seasonally Adjusted (000's)



# **Multi Family Starts**

January 2009 - July 2020 Seasonally Adjusted (000's)



# New Home Sales January 2009 - July 2020

Seasonally Adjusted (000's)



# New Home Inventory January 2009 - July 2020



# Months of New Home Supply January 2009 - July 2020





# Median New Home Sales Price January 2009 - July 2020



# **Existing Homes Sales**

July 2009 - July 2020 Seasonally Adjusted (000's)





# Existing Home Inventory July 2009 - July 2020



# Months of Existing Home Supply July 2009 - July 2020



# Average Existing Home Sales Price February 2011 - July 2020



# Median Existing Home Sales Price October 2010 - July 2020



# Annual Manufactured Home Shipments 1959 - 2019