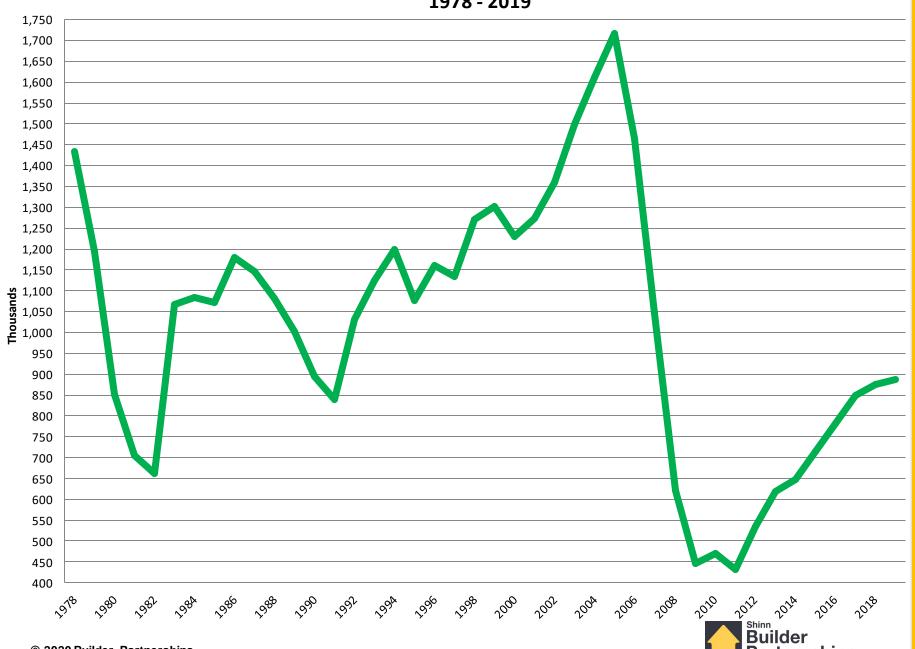

|
| Sep – 63        | 1,106  | Oct – 66        | 597    | 37       | -46.02%            |
| Jan – 72        | 1,409  | Feb – 75        | 667    | 37       | -52.44%            |
| Dec – 77        | 1,530  | Nov – 81        | 538    | 47       | -64.84%            |
| Jan – 86        | 1,270  | Jan – 91        | 604    | 60       | -52.44%            |
| Nov – 05        | 1,808  | Jan – 09        | 357    | 39       | -80.25%            |





### Annual Single Housing Starts 1959 - 2019





# **Annual Multifamily Housing Starts** 1959 - 2019 1,100 1,050 1,000 Thousands © 2020 Builder Partnerships

# **Annual Manufactured Home Shipments** 1959 - 2019 275 250 © 2020 Builder Partnerships

# Annual Total Housing Starts 1978 - 2019



# Annual Single Family Housing Starts 1978 - 2019









# Annual Multi Family Housing Starts 1991 - 2019







# **Total New Housing Starts**

September 2005- July 2020

Seasonally Adjusted (000's)



Single Family Starts
September 2005 - July 2020
Seasonally Adjusted (000's)



# **Multifamily Housing Starts**

September 2005 - July 2020



#### **New Homes Sales**

**September 2005 - July 2020** 

Seasonally Adjusted (000's)



#### **Total New Housing Permits**

January 2009 - July 2020



**Single Family Permits** January 2009 - July 2020 Seasonally Adjusted (000's)



# **Multi Family Permits**

January 2009 - July 2020 Seasonally Adjusted (000's)



#### **Total New Housing Starts**

January 2009 - July 2020 Seasonally Adjusted (000's)



Single Family Starts
January 2009 - July 2020
Seasonally Adjusted (000's)



# **Multi Famil