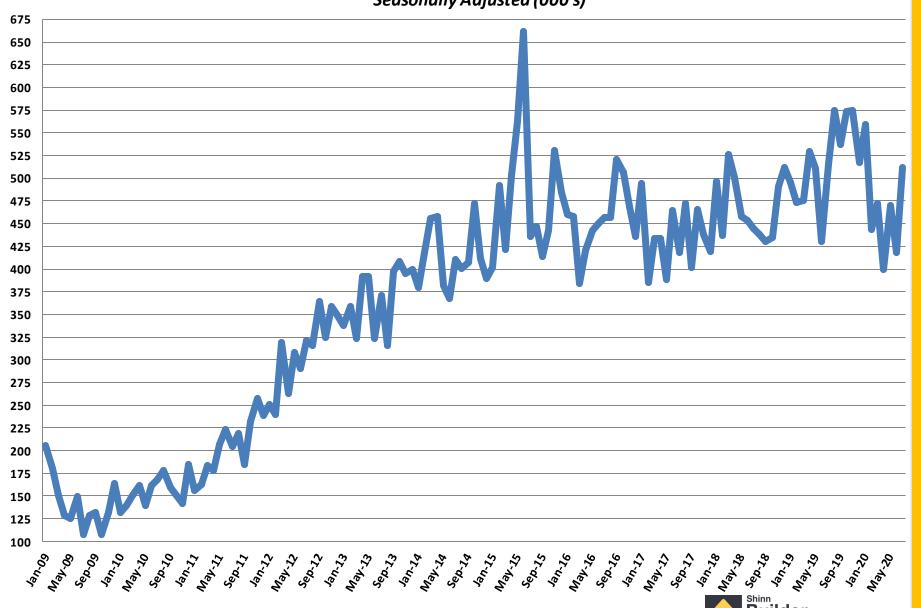

**Annual Manufactured Home Shipments** 1959 - 2019 275 250 © 2020 Builder Partnerships

# Annual Total Housing Starts 1978 - 2019



# Annual Single Family Housing Starts 1978 - 2019









# Annual Multi Family Housing Starts 1991 - 2019







# **Total New Housing Starts**

September 2005- July 2020

Seasonally Adjusted (000's)



Single Family Starts
September 2005 - July 2020
Seasonally Adjusted (000's)



# **Multifamily Housing Starts**

September 2005 - July 2020



#### **New Homes Sales**

**September 2005 - July 2020** 

Seasonally Adjusted (000's)



#### **Total New Housing Permits**

January 2009 - July 2020



**Single Family Permits** January 2009 - July 2020 Seasonally Adjusted (000's)



# **Multi Family Permits**

January 2009 - July 2020 Seasonally Adjusted (000's)



#### **Total New Housing Starts**

January 2009 - July 2020 Seasonally Adjusted (000's)



Single Family Starts
January 2009 - July 2020
Seasonally Adjusted (000's)



# **Multi Family Starts**

January 2009 - July 2020 Seasonally Adjusted (000's)



# New Home Sales January 2009 - July 2020

Seasonally Adjusted (000's)



# New Home Inventory January 2009 - July 2020



# Months of New Home Supply January 2009 - July 2020





# Median New Home Sales Price January 2009 - July 2020



# **Existing Homes Sales**

July 2009 - July 2020 Seasonally Adjusted (000's)





# Existing Home Inventory July 2009 - July 2020



# Months of Existing Home Supply July 2009 - July 2020



# Average Existing Home Sales Price February 2011 - July 2020



# Median Existing Home Sales Price October 2010 - J