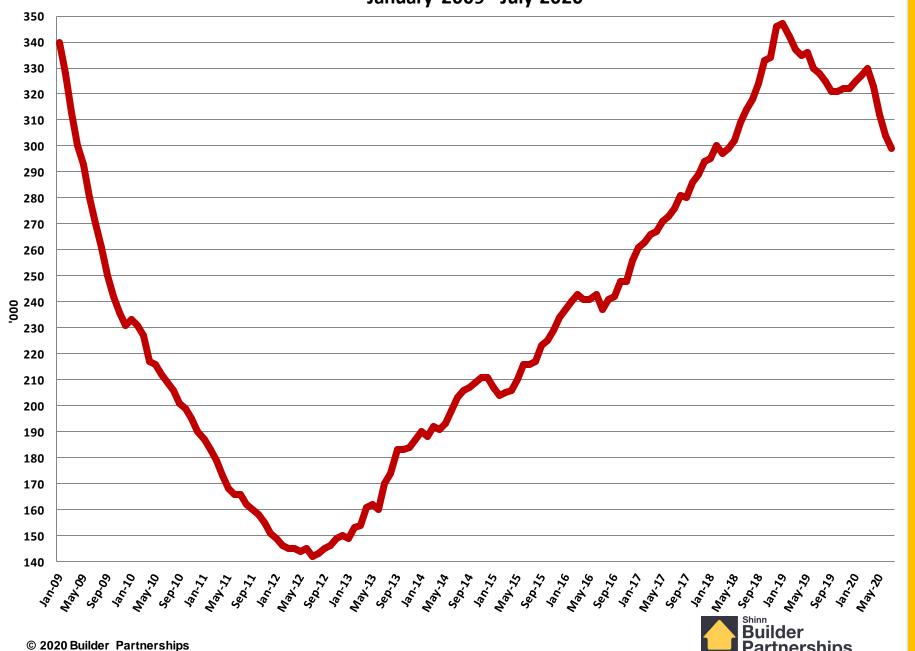

- July 2020
Seasonally Adjusted (000's)



# **Multifamily Housing Starts**

September 2005 - July 2020



#### **New Homes Sales**

**September 2005 - July 2020** 

Seasonally Adjusted (000's)



#### **Total New Housing Permits**

January 2009 - July 2020



**Single Family Permits** January 2009 - July 2020 Seasonally Adjusted (000's)



# **Multi Family Permits**

January 2009 - July 2020 Seasonally Adjusted (000's)



#### **Total New Housing Starts**

January 2009 - July 2020 Seasonally Adjusted (000's)



Single Family Starts
January 2009 - July 2020
Seasonally Adjusted (000's)



# **Multi Family Starts**

January 2009 - July 2020 Seasonally Adjusted (000's)



# New Home Sales January 2009 - July 2020

Seasonally Adjusted (000's)



# New Home Inventory January 2009 - July 2020



# Months of New Home Supply January 2009 - July 2020





# Median New Home Sales Price January 2009 - July 2020



# **Existing Homes Sales**

July 2009 - July 2020 Seasonally Adjusted (000's)





# Existing Home Inventory July 2009 - July 2020



# Months of Existing Home Supply July 2009 - July 2020



# Average Existing Home Sales Price February 2011 - July 2020



# Median Existing Home Sales Price October 2010 - July 2020



# Annual Manufactured Home Shipments 1959 - 2019