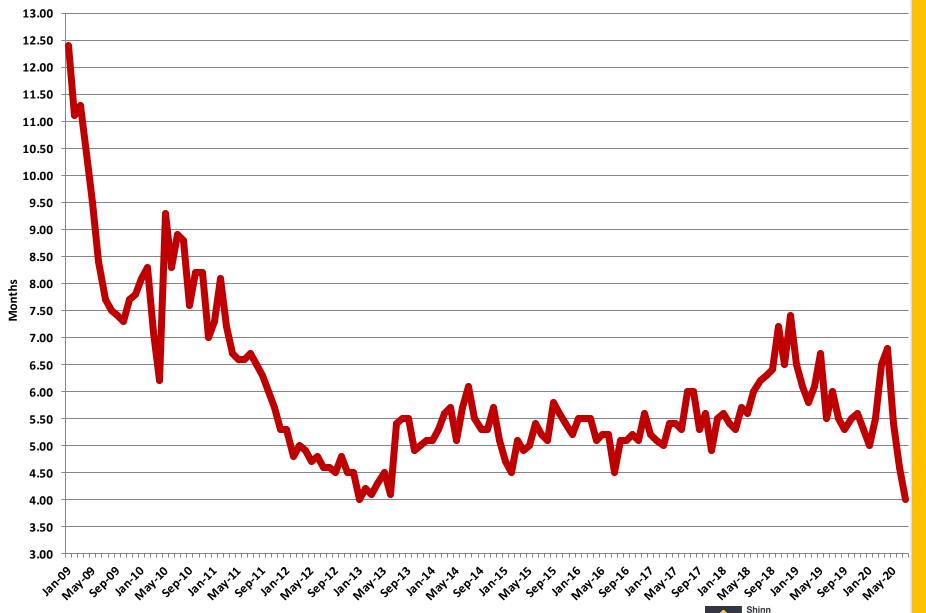

ily Housing Starts**

September 2005 - July 2020



#### **New Homes Sales**

**September 2005 - July 2020** 

Seasonally Adjusted (000's)



#### **Total New Housing Permits**

January 2009 - July 2020



**Single Family Permits** January 2009 - July 2020 Seasonally Adjusted (000's)



# **Multi Family Permits**

January 2009 - July 2020 Seasonally Adjusted (000's)



#### **Total New Housing Starts**

January 2009 - July 2020 Seasonally Adjusted (000's)



Single Family Starts
January 2009 - July 2020
Seasonally Adjusted (000's)



# **Multi Family Starts**

January 2009 - July 2020 Seasonally Adjusted (000's)



# New Home Sales January 2009 - July 2020

Seasonally Adjusted (000's)



# New Home Inventory January 2009 - July 2020



# Months of New Home Supply January 2009 - July 2020





# Median New Home Sales Price January 2009 - July 2020



# **Existing Homes Sales**

July 2009 - July 2020 Seasonally Adjusted (000's)





# Existing Home Inventory July 2009 - July 2020



# Months of Existing Home Supply July 2009 - July 2020



# Average Existing Home Sales Price February 2011 - July 2020



# Median Existing Home Sales Price October 2010 - July 2020



# Annual Manufactured Home Shipments 1959 - 2019