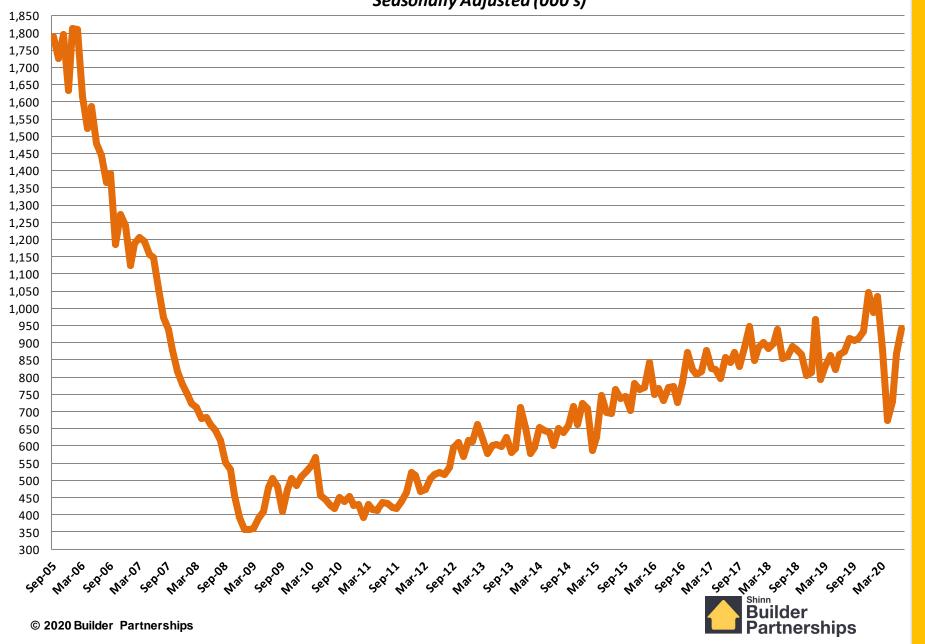

# **Total New Housing Starts**

September 2005- July 2020

Seasonally Adjusted (000's)

Single Family Starts
September 2005 - July 2020
Seasonally Adjusted (000's)