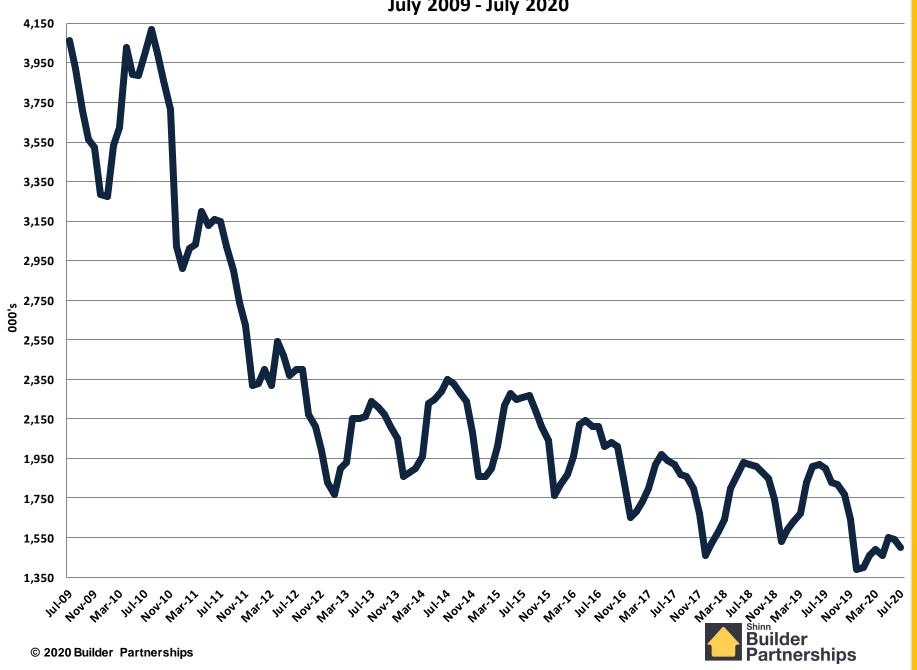

uly 2020



**Single Family Permits** January 2009 - July 2020 Seasonally Adjusted (000's)



# **Multi Family Permits**

January 2009 - July 2020 Seasonally Adjusted (000's)



#### **Total New Housing Starts**

January 2009 - July 2020 Seasonally Adjusted (000's)



Single Family Starts
January 2009 - July 2020
Seasonally Adjusted (000's)



# **Multi Family Starts**

January 2009 - July 2020 Seasonally Adjusted (000's)



# New Home Sales January 2009 - July 2020

Seasonally Adjusted (000's)



# New Home Inventory January 2009 - July 2020



# Months of New Home Supply January 2009 - July 2020





# Median New Home Sales Price January 2009 - July 2020



# **Existing Homes Sales**

July 2009 - July 2020 Seasonally Adjusted (000's)





# Existing Home Inventory July 2009 - July 2020



# Months of Existing Home Supply July 2009 - July 2020



# Average Existing Home Sales Price February 2011 - July 2020



# Median Existing Home Sales Price October 2010 - July 2020



# Annual Manufactured Home Shipments 1959 - 2019