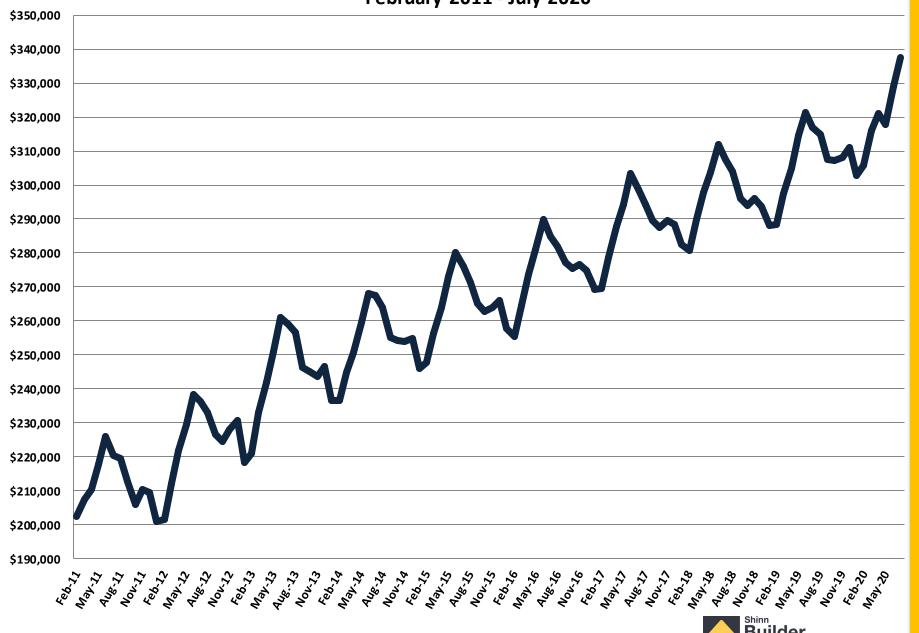

anuary 2009 - July 2020 Seasonally Adjusted (000's)



#### **Total New Housing Starts**

January 2009 - July 2020 Seasonally Adjusted (000's)



Single Family Starts
January 2009 - July 2020
Seasonally Adjusted (000's)



# **Multi Family Starts**

January 2009 - July 2020 Seasonally Adjusted (000's)



# New Home Sales January 2009 - July 2020

Seasonally Adjusted (000's)



# New Home Inventory January 2009 - July 2020



# Months of New Home Supply January 2009 - July 2020





# Median New Home Sales Price January 2009 - July 2020



# **Existing Homes Sales**

July 2009 - July 2020 Seasonally Adjusted (000's)





# Existing Home Inventory July 2009 - July 2020



# Months of Existing Home Supply July 2009 - July 2020



# Average Existing Home Sales Price February 2011 - July 2020



# Median Existing Home Sales Price October 2010 - July 2020



# Annual Manufactured Home Shipments 1959 - 2019