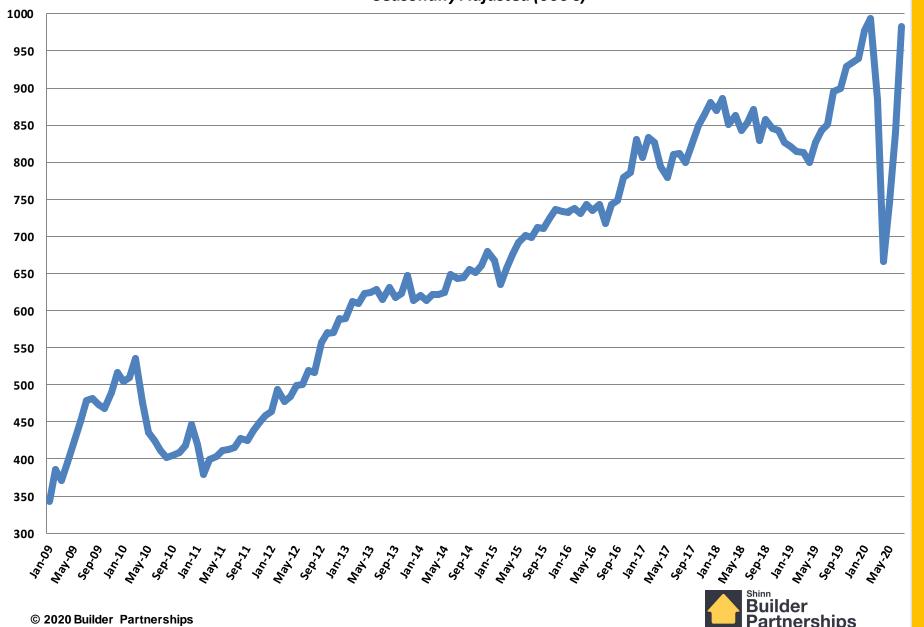

#### **Total New Housing Starts**

January 2009 - July 2020 Seasonally Adjusted (000's)

Single Family Starts
January 2009 - July 2020
Seasonally Adjusted (000's)