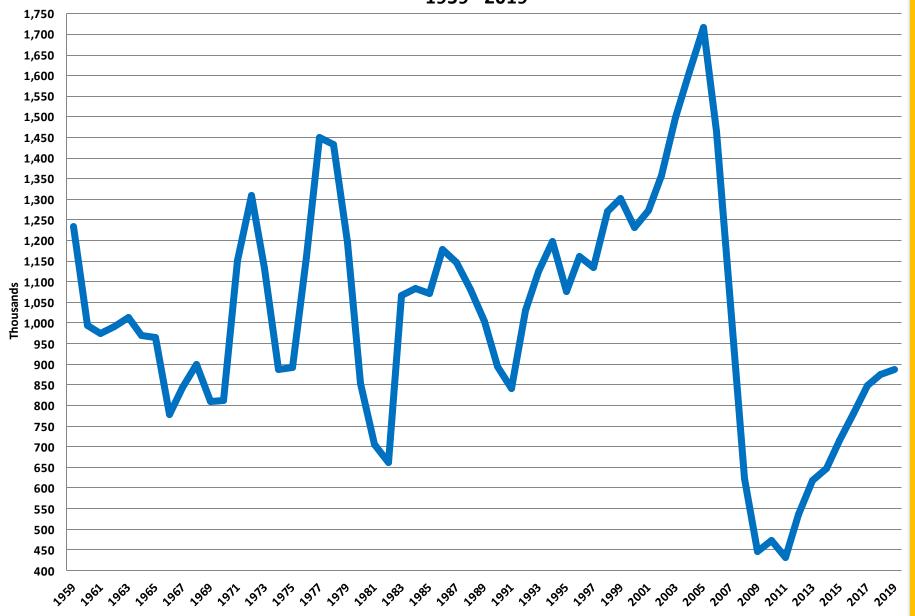

# **Annual Multifamily Housing Starts** 1959 - 2019 1,100 1,050 1,000 Thousands © 2020 Builder Partnerships