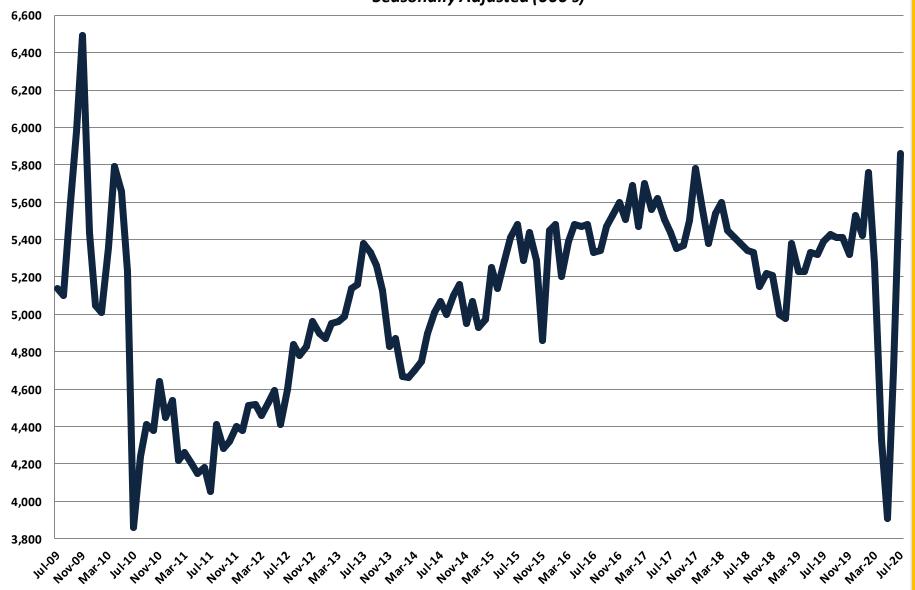

#### **Total New Housing Permits**

January 2009 - July 2020



**Single Family Permits** January 2009 - July 2020 Seasonally Adjusted (000's)



# **Multi Family Permits**

January 2009 - July 2020 Seasonally Adjusted (000's)



#### **Total New Housing Starts**

January 2009 - July 2020 Seasonally Adjusted (000's)



Single Family Starts
January 2009 - July 2020
Seasonally Adjusted (000's)



# **Multi Family Starts**

January 2009 - July 2020 Seasonally Adjusted (000's)



# New Home Sales January 2009 - July 2020

Seasonally Adjusted (000's)



# New Home Inventory January 2009 - July 2020



# Months of New Home Supply January 2009 - July 2020





# Median New Home Sales Price January 2009 - July 2020



# **Existing Homes Sales**

July 2009 - July 2020 Seasonally Adjusted (000's)





# Existing Home Inventory July 2009 - July 2020



# Months of Existing Home Supply July 2009 - July 2020



# Average Existing Home Sales Price February 2011 - July 2020



# Median Existing Home Sales Price October 2010 - July 2020



# Annual Manufactured Home Shipments 1959 - 2019