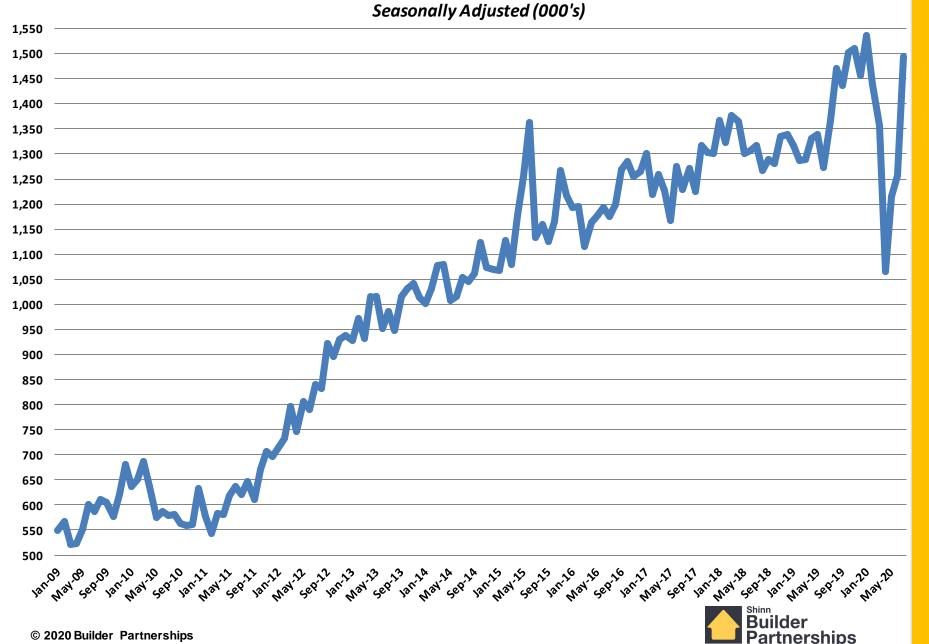

#### **Total New Housing Permits**

January 2009 - July 2020

**Single Family Permits** January 2009 - July 2020 Seasonally Adjusted (000's)