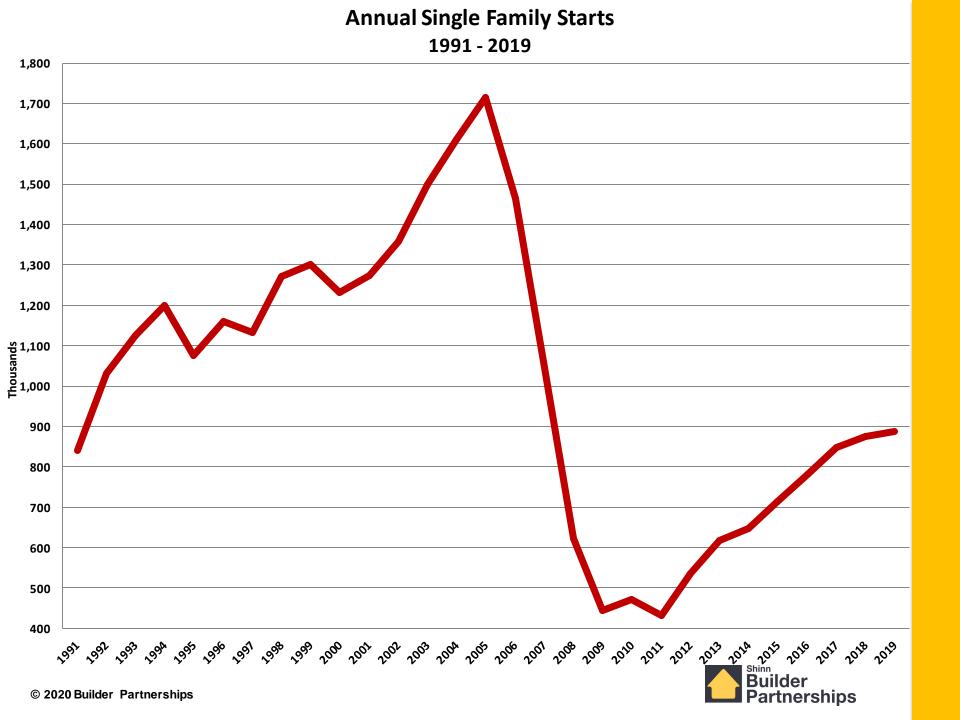

|
| Sep – 63        | 1,106  | Oct – 66        | 597    | 37       | -46.02%            |
| Jan – 72        | 1,409  | Feb – 75        | 667    | 37       | -52.44%            |
| Dec – 77        | 1,530  | Nov – 81        | 538    | 47       | -64.84%            |
| Jan – 86        | 1,270  | Jan – 91        | 604    | 60       | -52.44%            |
| Nov – 05        | 1,808  | Jan – 09        | 357    | 39       | -80.25%            |





### Annual Single Housing Starts 1959 - 2019





# **Annual Multifamily Housing Starts** 1959 - 2019 1,100 1,050 1,000 Thousands © 2020 Builder Partnerships

# **Annual Manufactured Home Shipments** 1959 - 2019 275 250 © 2020 Builder Partnerships

# Annual Total Housing Starts 1978 - 2019



# Annual Single Family Housing Starts 1978 - 2019









# Annual Multi Family Housing Starts 1991 - 2019







# **Total New Housing Starts**

September 2005- July 2020

Seasonally Adjusted (000's)



Single Family Starts
September 2005 - July 2020
Seasonally Adjusted (000's)



# **Multifamily Housing Starts**

September 2005 - July 2020



#### **New Homes Sales**

**September 2005 - July 2020** 

Seasonally Adjusted (000's)



#### **Total New Housing Permits**

January 2009 - July 2020



**Single Family Permits** January 2009 - July 2020 Seasonally Adjusted (000's)



# **Multi Family Permits**

January 2009 - July 2020 Seasonally Adjusted (000's)



#### **Total New Housing Starts**

January 2009 - July 2020 Seasonally Adjusted (000's)



Single Family Starts
January 2009 - July 2020
Seasonally Adjusted (000's)



# **Multi Family Star