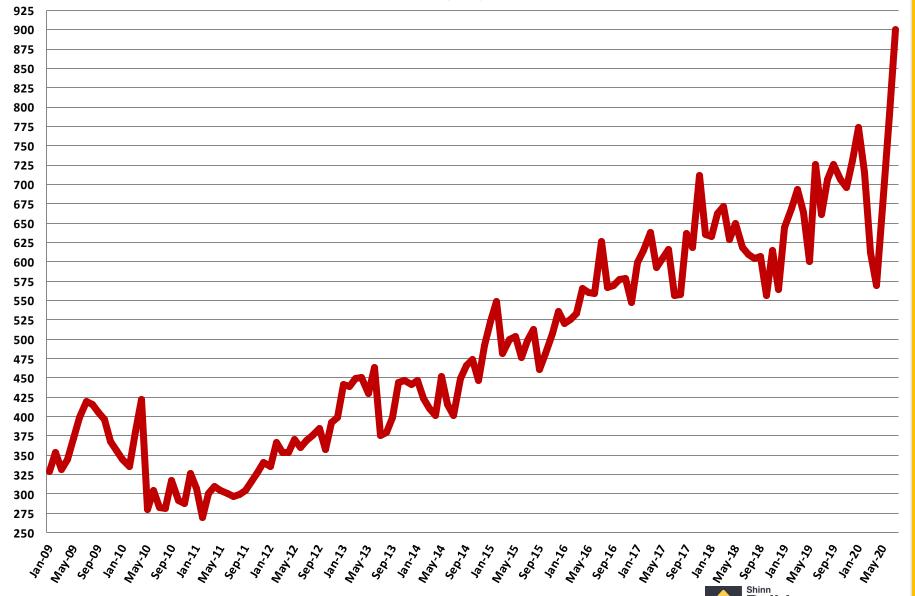

ed (000's)



Single Family Starts
September 2005 - July 2020
Seasonally Adjusted (000's)



# **Multifamily Housing Starts**

September 2005 - July 2020



#### **New Homes Sales**

**September 2005 - July 2020** 

Seasonally Adjusted (000's)



#### **Total New Housing Permits**

January 2009 - July 2020



**Single Family Permits** January 2009 - July 2020 Seasonally Adjusted (000's)



# **Multi Family Permits**

January 2009 - July 2020 Seasonally Adjusted (000's)



#### **Total New Housing Starts**

January 2009 - July 2020 Seasonally Adjusted (000's)



Single Family Starts
January 2009 - July 2020
Seasonally Adjusted (000's)



# **Multi Family Starts**

January 2009 - July 2020 Seasonally Adjusted (000's)



# New Home Sales January 2009 - July 2020

Seasonally Adjusted (000's)



# New Home Inventory January 2009 - July 2020



# Months of New Home Supply January 2009 - July 2020





# Median New Home Sales Price January 2009 - July 2020



# **Existing Homes Sales**

July 2009 - July 2020 Seasonally Adjusted (000's)





# Existing Home Inventory July 2009 - July 2020



# Months of Existing Home Supply July 2009 - July 2020



# Average Existing Home Sales Price February 2011 - July 2020



# Median Existing Home Sales Price October 2010 - July 2020



# Annual Manufactured Home Shipments 1959 - 2019