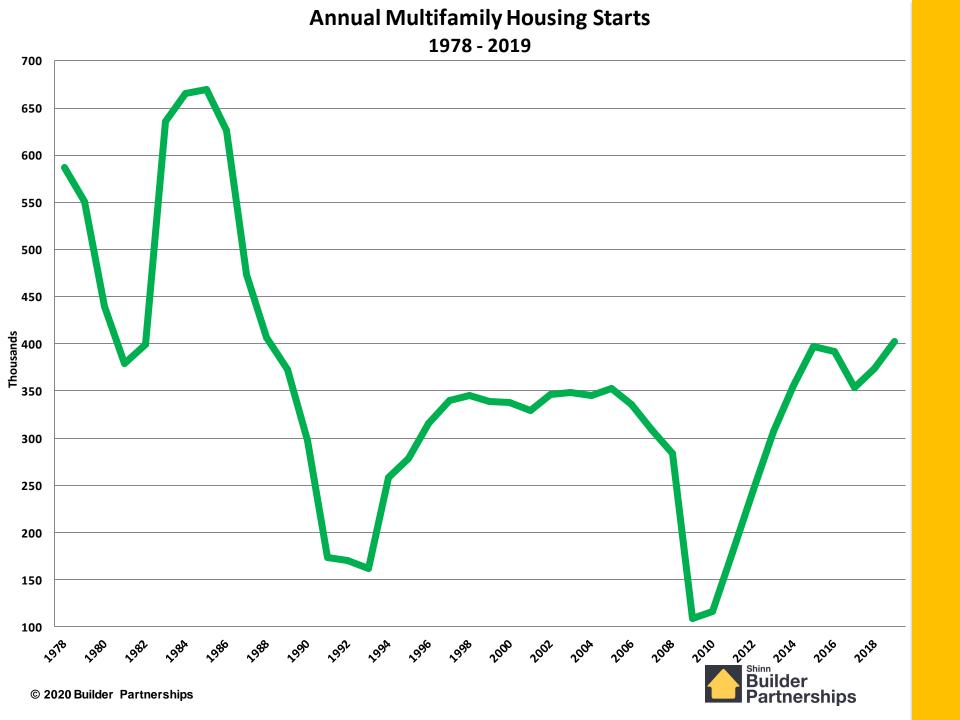

|
| Sep – 63        | 1,106  | Oct – 66        | 597    | 37       | -46.02%            |
| Jan – 72        | 1,409  | Feb – 75        | 667    | 37       | -52.44%            |
| Dec – 77        | 1,530  | Nov – 81        | 538    | 47       | -64.84%            |
| Jan – 86        | 1,270  | Jan – 91        | 604    | 60       | -52.44%            |
| Nov – 05        | 1,808  | Jan – 09        | 357    | 39       | -80.25%            |





### Annual Single Housing Starts 1959 - 2019





# **Annual Multifamily Housing Starts** 1959 - 2019 1,100 1,050 1,000 Thousands © 2020 Builder Partnerships

# **Annual Manufactured Home Shipments** 1959 - 2019 275 250 © 2020 Builder Partnerships

# Annual Total Housing Starts 1978 - 2019



# Annual Single Family Housing Starts 1978 - 2019









# Annual Multi Family Housing Starts 1991 - 2019







# **Total New Housing Starts**

September 2005- July 2020

Seasonally Adjusted (000's)



Single Family Starts
September 2005 - July 2020
Seasonally Adjusted (000's)



# **Multifamily Housing Starts**

September 2005 - July 2020



#### **New Homes Sales**

**September 2005 - July 2020** 

Seasonally Adjusted (000's)



#### **Total New Housing Permits**

January 2009 - July 2020



**Single Family Permits** January 2009 - July 2020 Seasonally Adjusted (000's)



# **Multi Family Permits**

January 2009 - July 2020 Seasonally Adjusted (000's)



#### **Total New Housing Starts**

January 2009 - July 2020 Seasonally Adjusted (000's)



Single Family Starts
January 2009 - July 2020
Seasonally Adjusted (000's)



# **Multi Family