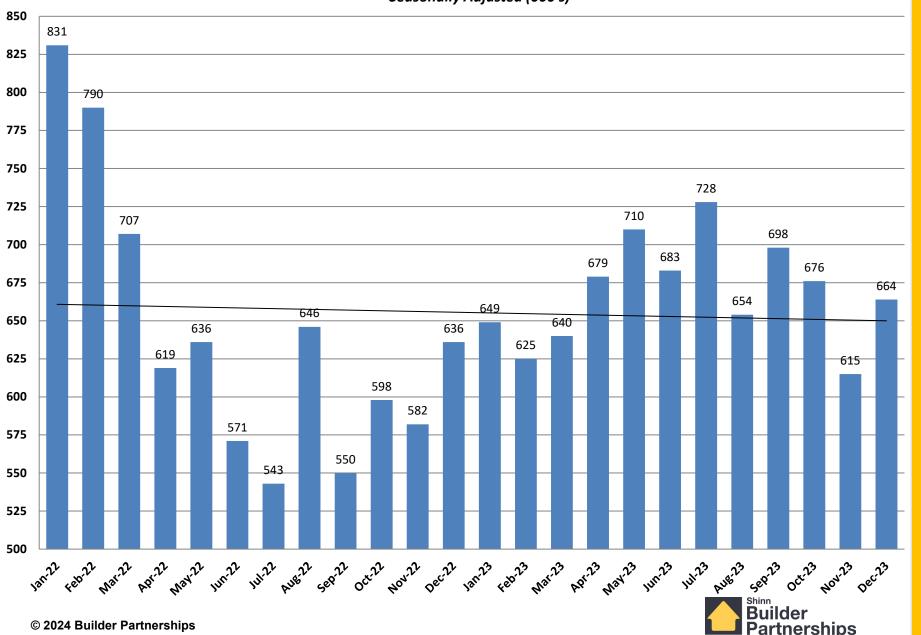

nuary 2020 - December 2023 Seasonally Adjusted (000's) 6,590 6,600 6,480 6,490 6,440 6,340 6,290 6,400 6,240 6,200 6,090 5,970 5,900 6,010 6,000 5,930 6,000 5,850 5,870 5,880 5,750 5,800 5,700 5,600 5,600 5.410 5,410 5,350 5,400 5,200 5,110 5,000 4,770 4,800 4,550 4,600 4,430 4,430 4,370 4,400 4,290300 4,160 4,080 4,200 4,07,040 .010 8.950 4,000 3,800 3,600 120-20 Way-21 sep-22 MOV-21 Jan-22 Mar.22 111.22 sepil Marzz 120,23 Mar.20 111.22 May-22 War.23 Way 23 Builder Partnerships

### **Single Family Housing Starts**



#### **New Home Sales**

January 2020 - December 2023



# **Existing Homes Sales**

January 2022 - December 2023
Seasonally Adjusted (000's)



### **Single Family Housing Starts**

January 2022 - December 2023



#### **New Home Sales**

#### January 2022 - December 2023



# **30 Year Fixed Rate Mortgage Rate** December 23, 2021 – January 18, 2024





# **Questions and Comments**



# **Please contact:**

Charles C. Shinn, Jr., PhD

**Builder Partnerships** 

7345 S. Pierce Street, Suite 100

Littleton, CO 80128

303.972.7666

cshinn@builderpartnerships.com