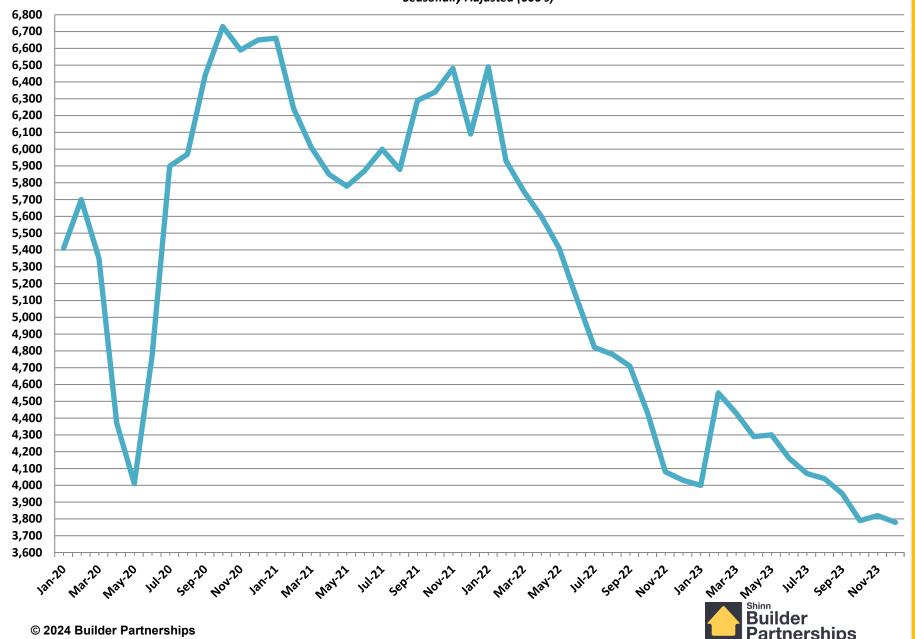

#### **Existing Homes Sales** January 2020 - December 2023 Seasonally Adjusted (000's) 6,590 6,600 6,480 6,490 6,440 6,340 6,290 6,400 6,240 6,200 6,090 5,970 5,900 6,010 6,000 5,930 6,000 5,850 5,870 5,880 5,750 5,800 5,700 5,600 5,600 5.410 5,410 5,350 5,400 5,200 5,110 5,000 4,770 4,800 4,550 4,600 4,430 4,430 4,370 4,400 4,290300 4,160 4,080 4,200 4,07,040 .010 8.950 4,000 3,800 3,600 120-20 Way-21 sep-22 MOV-21 Jan-22 Mar.22 111.22 sepil Marzz 120,23 Mar.20 111.22 May-22 War.23 Way 23 Builder Partnerships