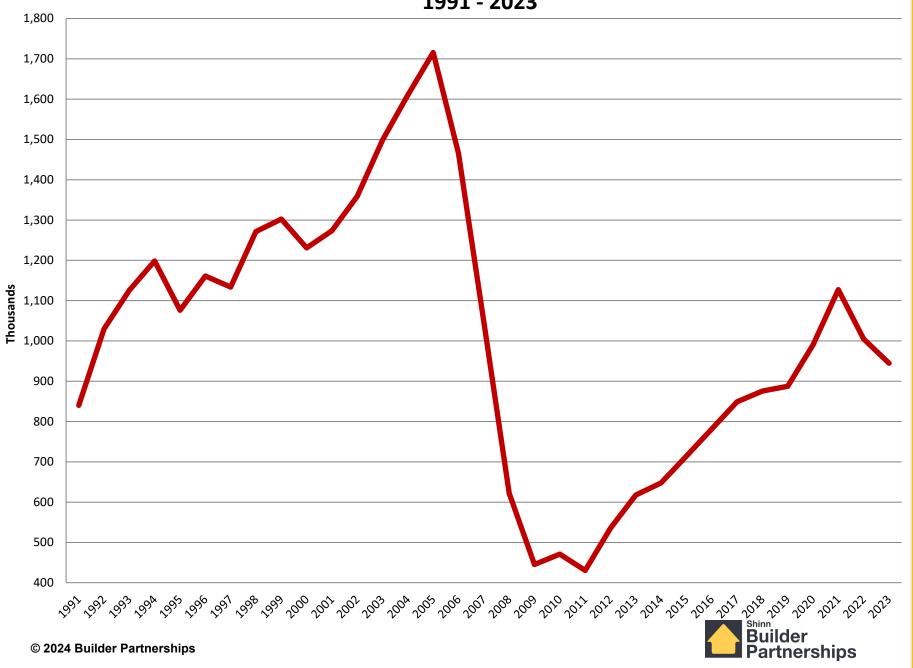

### 1991 – 2023 Annual Housing Statistics

Housing Starts
Home Sales
Average & Median Sales Price

#### Annual Single Family Starts 1991 - 2023