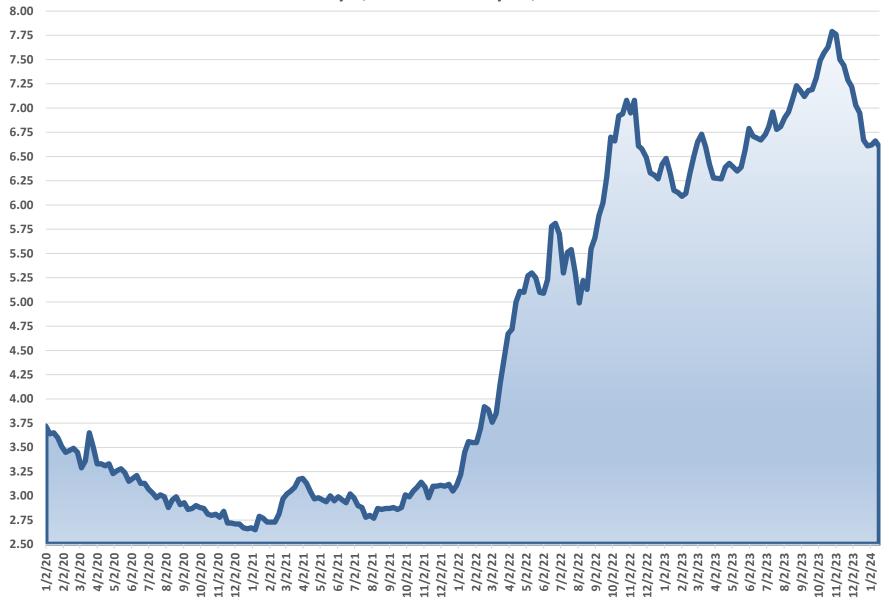

me Sales Price**



# **Existing Homes Sales**

January 2020 - December 2023



# **Existing Home Inventory** January 2020 - December 2023 1,600 1,550 1,500 1,450 1,400 1,350 1,300 1,250 1,200 .so 1,150 1,100 1,050 1,000 950 900 850 800 © 2024 Builder Partnerships

# **Months of Existing Home Supply** January 2020 - December 2023 5.00 4.75 4.50 4.25 4.00 3.75 3.50 ¥ 3.25 3.00 2.75 2.50 2.25 2.00 1.75 1.50 © 2024 Builder Partnerships

# **Median Existing Home Sales Price** January 2020 - December 2023 \$420,000 \$410,000 \$400,000 \$390,000 \$380,000 \$370,000 \$360,000 \$350,000 \$340,000 \$330,000 \$320,000 \$310,000 \$300,000 \$290,000 \$280,000 \$270,000 \$260,000 Mar. 20 \$ \$\frac{2}{2} \*0,5,5 Ly as so Is Mor.21

# 30 Year Fixed Rate Mortgage Rate January 2, 2020 – January 18, 2024





#### **Existing Homes Sales** January 2020 - December 2023 Seasonally Adjusted (000's) 6,590 6,600 6,480 6,490 6,440 6,340 6,290 6,400 6,240 6,200 6,090 5,970 5,900 6,010 6,000 5,930 6,000 5,850 5,870 5,880 5,750 5,800 5,700 5,600 5,600 5.410 5,410 5,350 5,400 5,200 5,110 5,000 4,770 4,800 4,550 4,600 4,430 4,430 4,370 4,400 4,290300 4,160 4,080 4,200 4,07,040 .010 8.950 4,000 3,800 3,600 120-20 Way-21 sep-22 MOV-21 Jan-22 Mar.22 111.22 sepil Marzz 120,23 Mar.20 111.22 May-22 War.23 Way 23 Builder Partnerships

### **Single Family Housing Starts**



#### **New Home Sales**

January 2020 - December 2023



# **Existing Homes Sales**

January 2022 - December 2023
Seasonally Adjusted (000's)



### **Single Family Housing Starts**

January 2022 - December 2023



#### **New Home Sales**