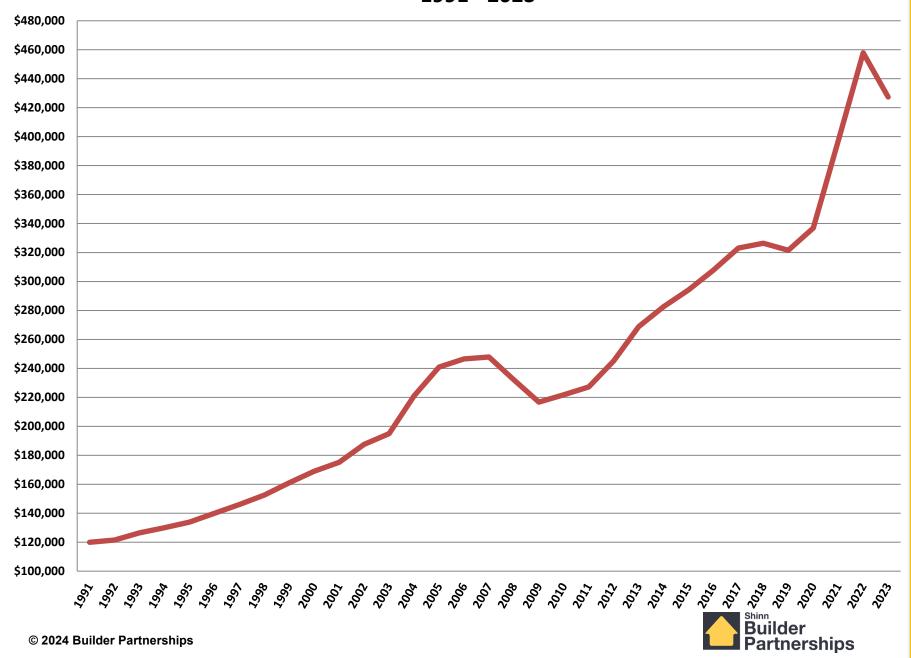

### 1991 – 2023 Annual Housing Statistics

Housing Starts
Home Sales
Average & Median Sales Price

#### **Median New Home Sales Price** 1991 - 2023