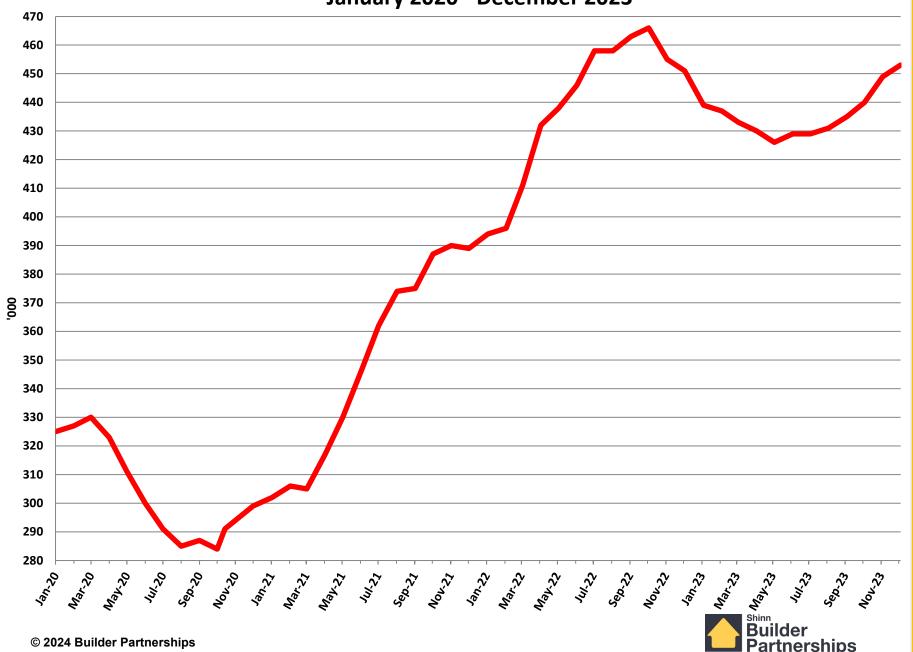

ly 2009 - December 2023



# **Median Existing Home Sales Price**

October 2010 - December 2023



# January 2020 – December 2023 Monthly Housing Statistics

**New Housing Permits New Housing Starts** New & Existing Home Sales New & Existing Home Inventory New & Existing Average Sales Price New & Existing Median Sales Price



# **Total New Housing Permits**

January 2020 - December 2023



### **Single Family Permits**

January 2020 - December 2023



### **Multi Family Permits**

January 2020 - December 2023



# **Total New Housing Starts**

January 2020 - December 2023



# **Single Family Housing Starts**

January 2020 - December 2023



# **Multifamily Housing Starts**



#### **New Home Sales**

#### January 2020 - December 2023



# New Home Inventory January 2020 - December 2023



# **Months of New Home Supply**



# **Average New Home Sales Price**





#### **Median New Home Sales Price**



# **Existing Homes Sales**

January 2020 - December 2023



# **Existing Home Inventory** January 2020 - December 2023 1,600 1,550 1,500 1,450 1,400 1,350 1,300 1,250 1,200 .so 1,150 1,100 1,050 1,000 950 900 850 800 © 2024 Builder Partnerships

# **Months of Existing Home Supply** January 2020 - December 2023 5.00 4.75 4.50 4.25 4.00 3.75 3.50 ¥ 3.25 3.00 2.75 2.50 2.25 2.00 1.75 1.50 © 2024 Builder Partnerships

# **Median Existing Home Sales Price** January 2020 - December 2023 \$420,000 \$410,000 \$400,000 \$390,000 \$380,000 \$370,000 \$360,000 \$350,000 \$340,000 \$330,000 \$320,000 \$310,000 \$300,000 \$290,000 \$280,000 \$270,000 \$260,000 Mar. 20 \$ \$\frac{2}{2} \*