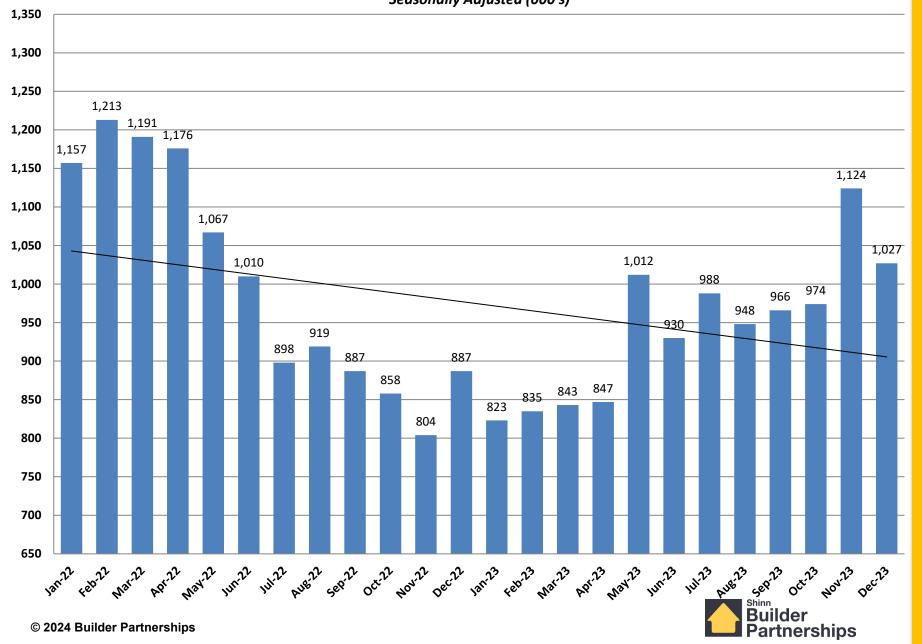

### **Single Family Housing Starts**

January 2022 - December 2023

### **Single Family Housing Starts**