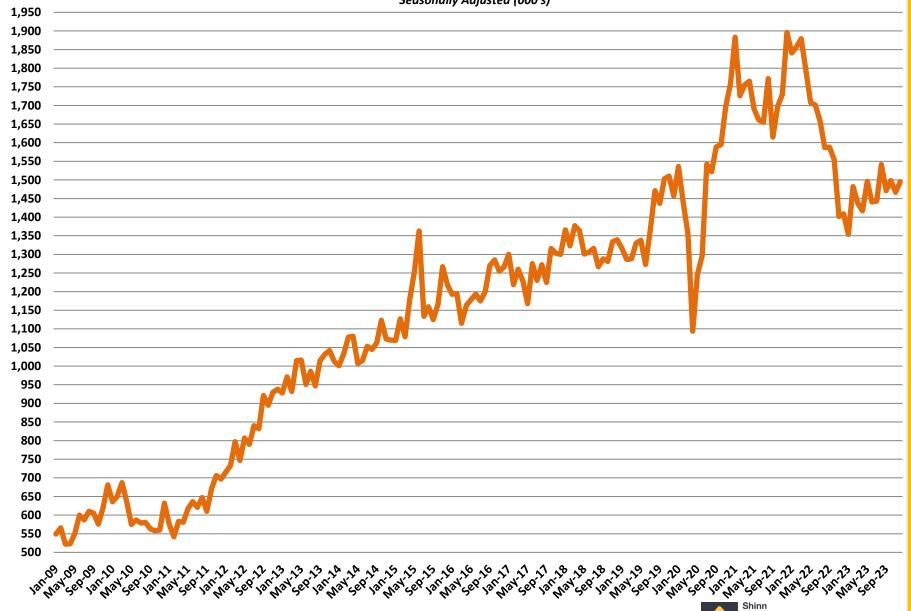

1991 - 2023



#### **Annual Home Sales** 1991 - 2023



#### **Average New Home Sales Price** 1991 - 2023



#### **Median New Home Sales Price** 1991 - 2023



### September 2005 – December 2023 Monthly Housing Statistics

Total Housing Starts
Single Family Starts
Multifamily Starts
New Home Sales



#### **Total New Housing Starts**

September 2005 - December 2023



#### **Single Family Starts**

#### September 2005 - December 2023



#### **Multifamily Housing Starts**

September 2005 - December 2023



#### **New Homes Sales**

September 2005 - December 2023



# January 2009 – December 2023 Monthly Housing Statistics

Housing Permits

Housing Starts

New Home Sales

Average & Median Sales Price

New Home Inventory



#### **Total New Housing Permits**

January 2009 - December 2023



#### **Single Family Permits**

January 2009 - December 2023



#### **Multi Family Permits**

January 2009 - December 2023



#### **Total New Housing Starts**

January 2009 - December 2023



#### **Single Family Starts**

January 2009 - December 2023



#### **Multi Family Starts**

January 2009 - December 2023



#### **New Home Sales**

#### January 2009 - December 2023



#### **New Home Inventory**

January 2009 - December 2023



#### **Months of New Home Supply**

January 2009 - December 2023



#### **Average New Home Sales Price**

January 2009 - December 2023



#### **Median New Home Sales Price**



# January 2009 – December 2023 Monthly Housing Statistics

Existing Home Sales

Average Existing Home Sales Price

Median Existing Home Sales Price

Existing Home Inventory



#