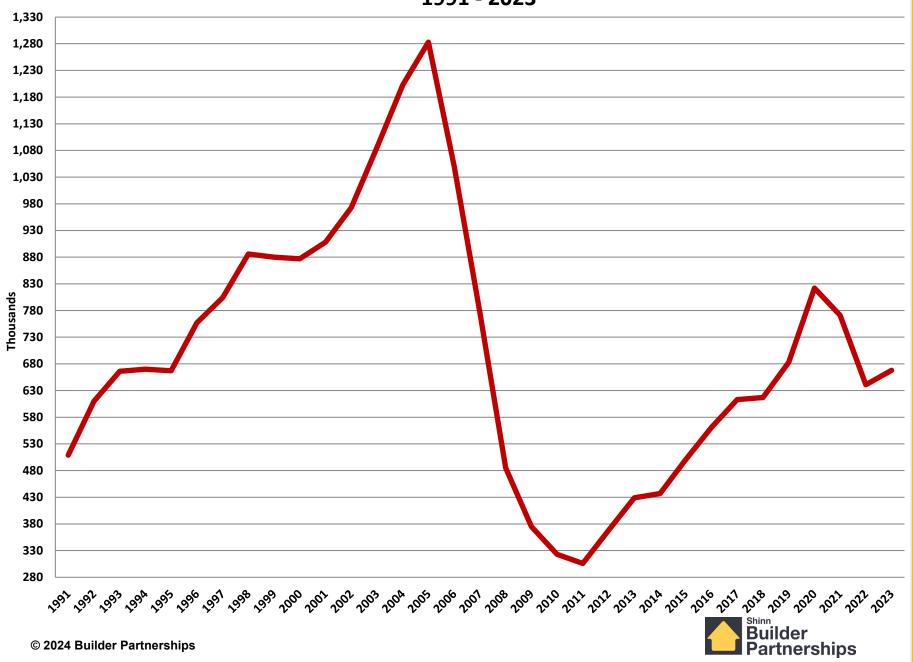

### 1991 – 2023 Annual Housing Statistics

Housing Starts
Home Sales
Average & Median Sales Price

#### **Annual Home Sales** 1991 - 2023