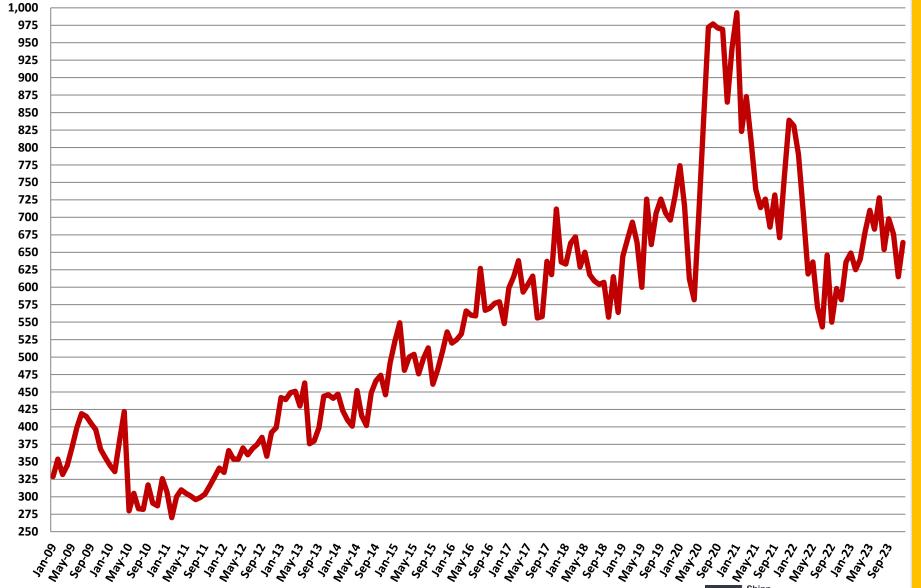

#### **Total New Housing Starts**

January 2009 - December 2023

#### **Single Family Starts**

January 2009 - December 2023