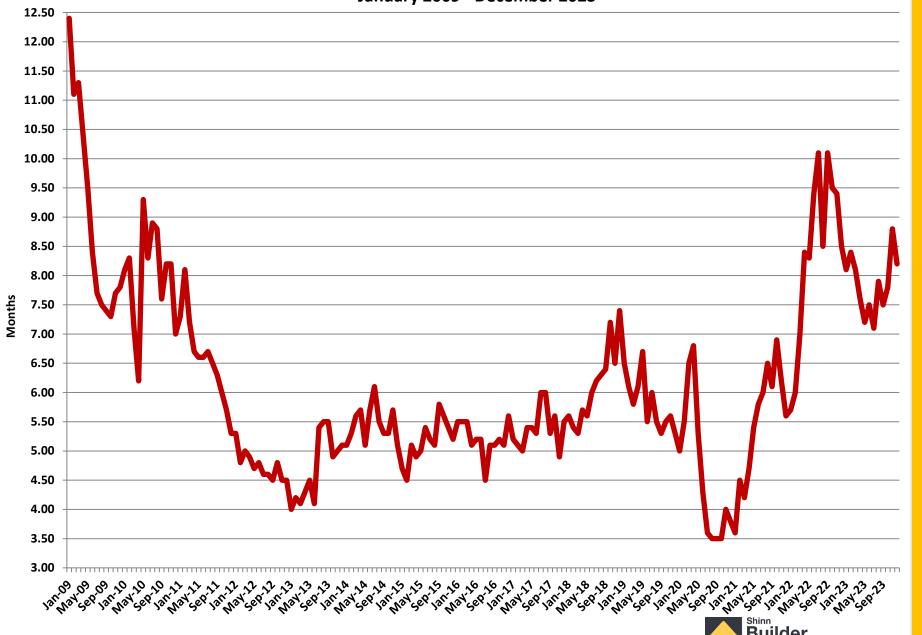

#### **New Homes Sales**

September 2005 - December 2023



# January 2009 – December 2023 Monthly Housing Statistics

Housing Permits

Housing Starts

New Home Sales

Average & Median Sales Price

New Home Inventory



#### **Total New Housing Permits**

January 2009 - December 2023



#### **Single Family Permits**

January 2009 - December 2023



#### **Multi Family Permits**

January 2009 - December 2023



#### **Total New Housing Starts**

January 2009 - December 2023



#### **Single Family Starts**

January 2009 - December 2023



#### **Multi Family Starts**

January 2009 - December 2023



#### **New Home Sales**

#### January 2009 - December 2023



#### **New Home Inventory**

January 2009 - December 2023



#### **Months of New Home Supply**

January 2009 - December 2023



#### **Average New Home Sales Price**

January 2009 - December 2023



#### **Median New Home Sales Price**



# January 2009 – December 2023 Monthly Housing Statistics

Existing Home Sales

Average Existing Home Sales Price

Median Existing Home Sales Price

Existing Home Inventory



### **Existing Homes Sales**

July 2009 - December 2023



# **Existing Home Inventory** July 2009 - December 2023 4,200 4,000 3,800 3,600 3,400 3,200 3,000 2,800 2,600 2,400 2,200 2,000 1,800 1,600 1,400 1,200 1,000 800 Builder Partnerships © 2024 Builder Partnerships

# **Months of Existing Home Supply**

July 2009 - December 2023



# **Median Existing Home Sales Price**

October 2010 - December 2023



# January 2020 – December 2023 Monthly Housing Statistics

**New Housing Permits New Housing Starts**