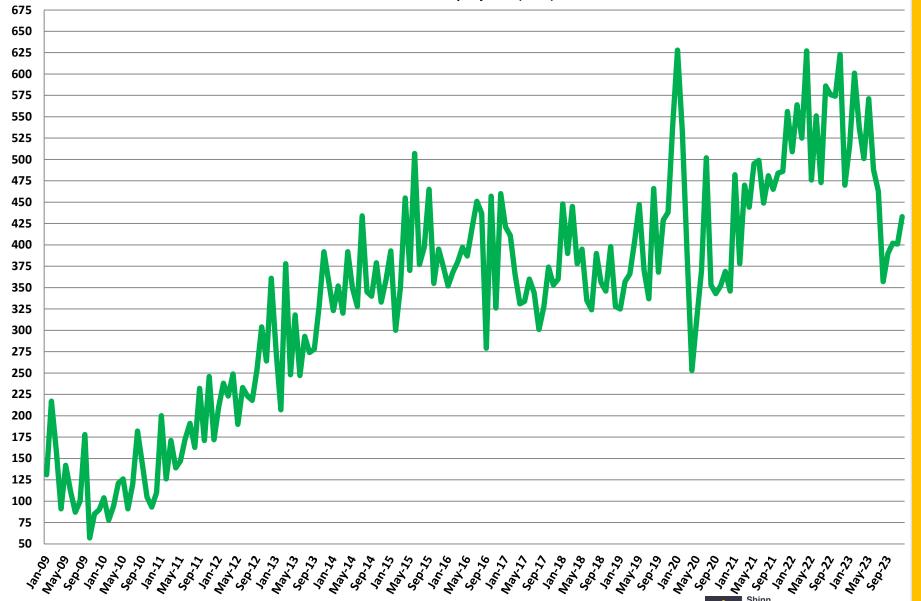

w Housing Starts**

September 2005 - December 2023



#### **Single Family Starts**

#### September 2005 - December 2023



#### **Multifamily Housing Starts**

September 2005 - December 2023



#### **New Homes Sales**

September 2005 - December 2023



# January 2009 – December 2023 Monthly Housing Statistics

Housing Permits

Housing Starts

New Home Sales

Average & Median Sales Price

New Home Inventory



#### **Total New Housing Permits**

January 2009 - December 2023



#### **Single Family Permits**

January 2009 - December 2023



#### **Multi Family Permits**

January 2009 - December 2023



#### **Total New Housing Starts**

January 2009 - December 2023



#### **Single Family Starts**

January 2009 - December 2023



#### **Multi Family Starts**

January 2009 - December 2023



#### **New Home Sales**

#### January 2009 - December 2023



#### **New Home Inventory**

January 2009 - December 2023



#### **Months of New Home Supply**

January 2009 - December 2023



#### **Average New Home Sales Price**

January 2009 - December 2023



#### **Median New Home Sales Price**



# January 2009 – December 2023 Monthly Housing Statistics

Existing Home Sales

Average Existing Home Sales Price

Median Existing Home Sales Price

Existing Home Inventory



### **Existing Homes Sales**

July 2009 - December 2023



# **Existing Home Inventory** July 2009 - December 2023 4,200 4,000 3,800 3,600 3,400 3,200 3,000 2,800 2,600 2,400 2,200 2,000 1,800 1,600 1,400 1,200 1,000 800 Builder Partnerships © 2024 Builder Partnerships

# **Months of Existing Home Supply**

July 2009 -