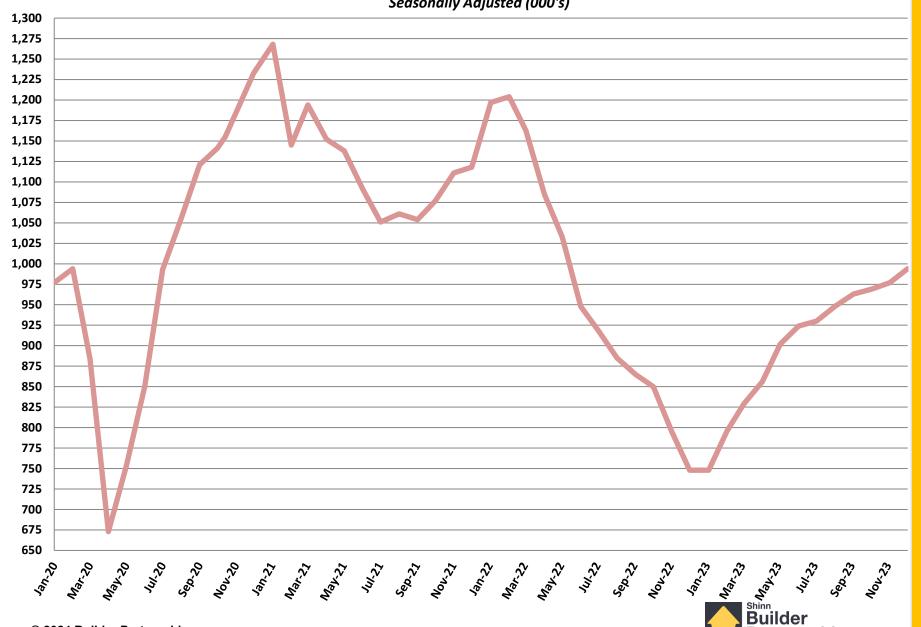

#### **Total New Housing Starts**

January 2009 - December 2023

#### **Single Family Starts**

January 2009 - December 2023