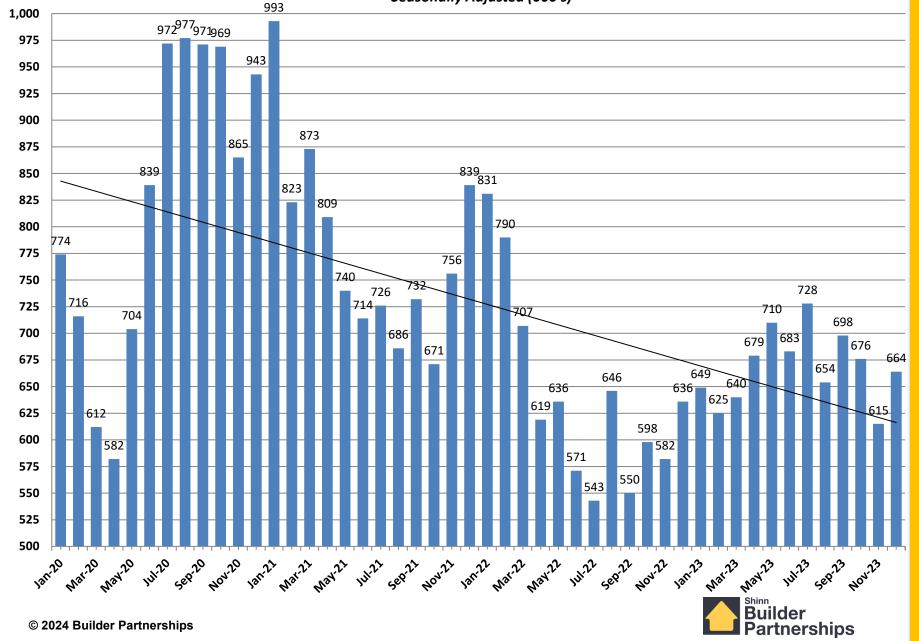

# **Single Family Housing Starts**

January 2020 - December 2023

### **Single Family Housing Starts**