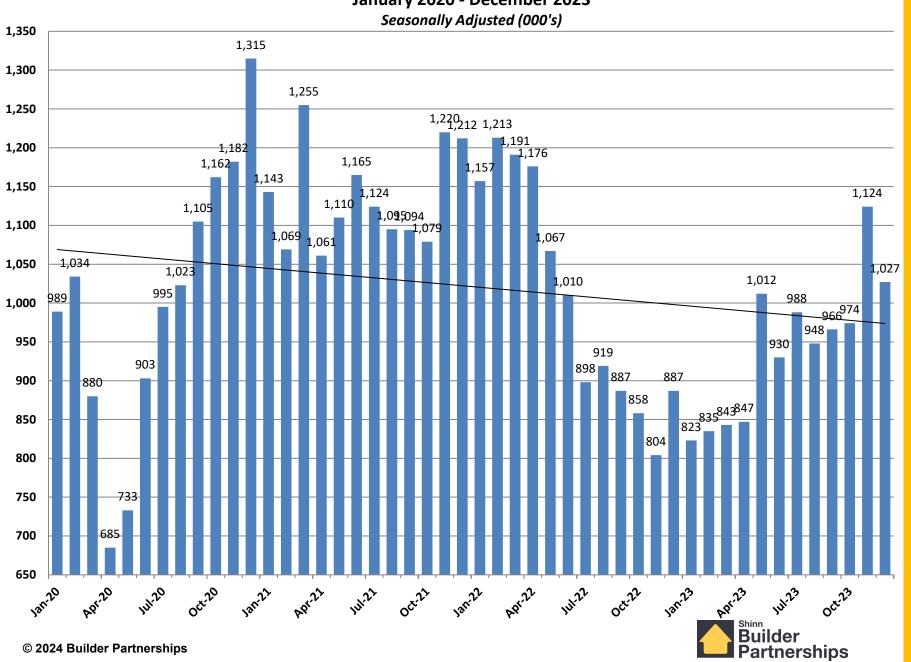

70,000 \$360,000 \$350,000 \$340,000 \$330,000 \$320,000 \$310,000 \$300,000 \$290,000 \$280,000 \$270,000 \$260,000 Mar. 20 \$ \$\frac{2}{2} \*0,5,5 Ly as so Is Mor.21

# 30 Year Fixed Rate Mortgage Rate January 2, 2020 – January 18, 2024





#### **Existing Homes Sales** January 2020 - December 2023 Seasonally Adjusted (000's) 6,590 6,600 6,480 6,490 6,440 6,340 6,290 6,400 6,240 6,200 6,090 5,970 5,900 6,010 6,000 5,930 6,000 5,850 5,870 5,880 5,750 5,800 5,700 5,600 5,600 5.410 5,410 5,350 5,400 5,200 5,110 5,000 4,770 4,800 4,550 4,600 4,430 4,430 4,370 4,400 4,290300 4,160 4,080 4,200 4,07,040 .010 8.950 4,000 3,800 3,600 120-20 Way-21 sep-22 MOV-21 Jan-22 Mar.22 111.22 sepil Marzz 120,23 Mar.20 111.22 May-22 War.23 Way 23 Builder Partnerships

### **Single Family Housing Starts**



#### **New Home Sales**

January 2020 - December 2023



# **Existing Homes Sales**

January 2022 - December 2023
Seasonally Adjusted (000's)



### **Single Family Housing Starts**

January 2022 - December 2023



#### **New Home Sales**

#### January 2022 - December 2023



# **30 Year Fixed Rate Mortgage Rate** December 23, 2021 – January 18, 2024





# **Questions and Comments**



# **Please contact:**

Charles C. Shinn, Jr., PhD

**Builder Partnerships** 

7345 S. Pierce Street, Suite 100

Littleton, CO 80128

303.972.7666

cshinn@builderpartnerships.com