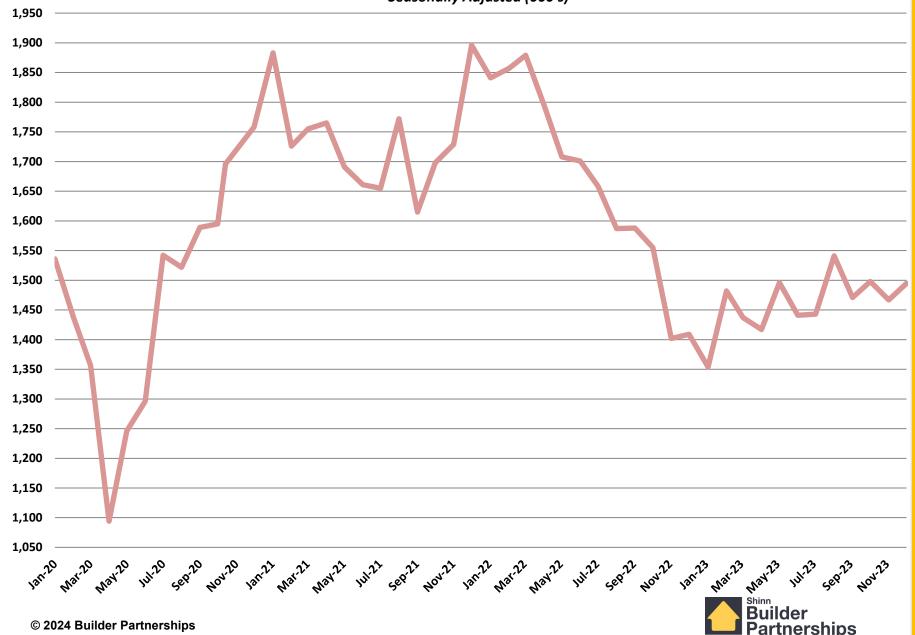

# **Total New Housing Starts**

January 2020 - December 2023

# **Single Family Housing Starts**

January 2020 - December 2023