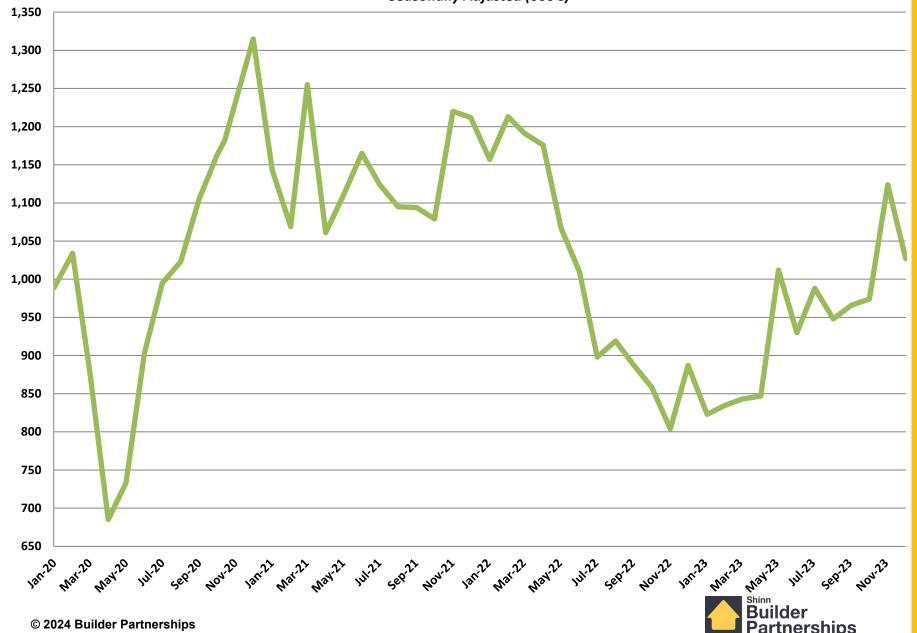

# **Total New Housing Starts**

January 2020 - December 2023

# **Single Family Housing Starts**

January 2020 - December 2023