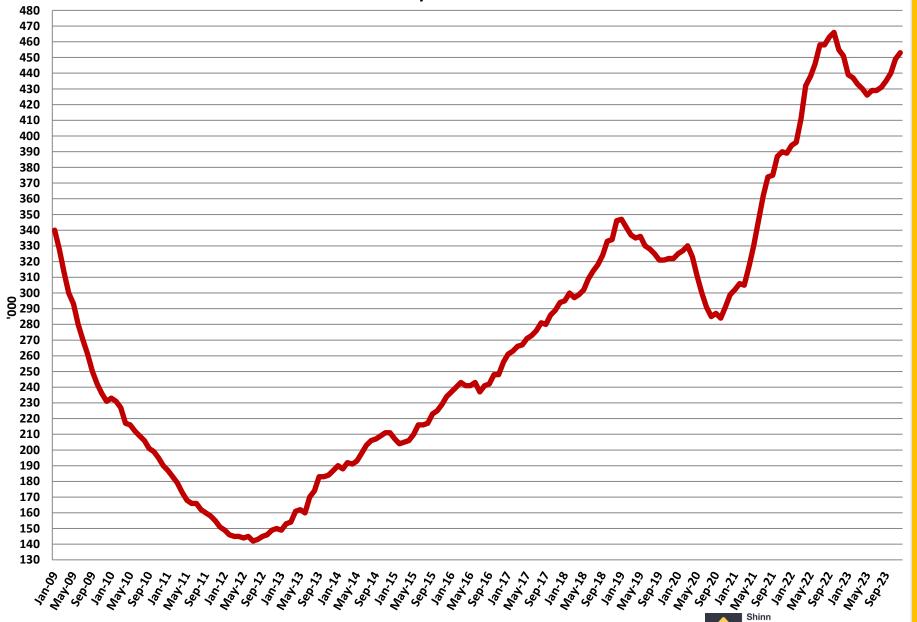

#### **Multifamily Housing Starts**

September 2005 - December 2023



#### **New Homes Sales**

September 2005 - December 2023



# January 2009 – December 2023 Monthly Housing Statistics

Housing Permits

Housing Starts

New Home Sales

Average & Median Sales Price

New Home Inventory



#### **Total New Housing Permits**

January 2009 - December 2023



#### **Single Family Permits**

January 2009 - December 2023



#### **Multi Family Permits**

January 2009 - December 2023



#### **Total New Housing Starts**

January 2009 - December 2023



#### **Single Family Starts**

January 2009 - December 2023



#### **Multi Family Starts**

January 2009 - December 2023



#### **New Home Sales**

#### January 2009 - December 2023



#### **New Home Inventory**

January 2009 - December 2023



#### **Months of New Home Supply**

January 2009 - December 2023



#### **Average New Home Sales Price**

January 2009 - December 2023



#### **Median New Home Sales Price**



# January 2009 – December 2023 Monthly Housing Statistics

Existing Home Sales

Average Existing Home Sales Price

Median Existing Home Sales Price

Existing Home Inventory



### **Existing Homes Sales**

July 2009 - December 2023



# **Existing Home Inventory** July 2009 - December 2023 4,200 4,000 3,800 3,600 3,400 3,200 3,000 2,800 2,600 2,400 2,200 2,000 1,800 1,600 1,400 1,200 1,000 800 Builder Partnerships © 2024 Builder Partnerships

# **Months of Existing Home Supply**

July 2009 - December 2023



# **Median Existing Home Sales Price**

October 2010 - December 2023



# January 2020 – December 2023 Mo