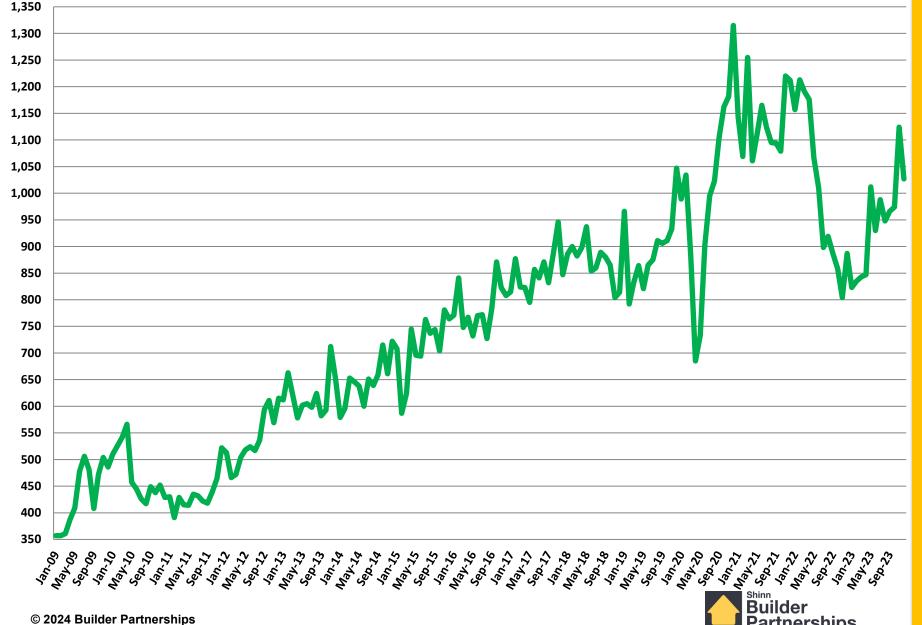

ly Starts
Multifamily Starts
New Home Sales



#### **Total New Housing Starts**

September 2005 - December 2023



#### **Single Family Starts**

#### September 2005 - December 2023



#### **Multifamily Housing Starts**

September 2005 - December 2023



#### **New Homes Sales**

September 2005 - December 2023



# January 2009 – December 2023 Monthly Housing Statistics

Housing Permits

Housing Starts

New Home Sales

Average & Median Sales Price

New Home Inventory



#### **Total New Housing Permits**

January 2009 - December 2023



#### **Single Family Permits**

January 2009 - December 2023



#### **Multi Family Permits**

January 2009 - December 2023



#### **Total New Housing Starts**

January 2009 - December 2023



#### **Single Family Starts**

January 2009 - December 2023



#### **Multi Family Starts**

January 2009 - December 2023



#### **New Home Sales**

#### January 2009 - December 2023



#### **New Home Inventory**

January 2009 - December 2023



#### **Months of New Home Supply**

January 2009 - December 2023



#### **Average New Home Sales Price**

January 2009 - December 2023



#### **Median New Home Sales Price**



# January 2009 – December 2023 Monthly Housing Statistics

Existing Home Sales

Average Existing Home Sales Price

Median Existing Home Sales Price

Existing Home Inventory



### **Existing Homes Sales**

July 2009 - December 2023



# **Existing Home Inventory** July 2009 - December 2023 4,200 4,000 3,800 3,600 3,400 3,200 3,000 2,800 2,600 2,400 2,200 2,000 1,800 1,600 1,400 1,200 1,000 800 Builder Partnerships © 2024 Builder P