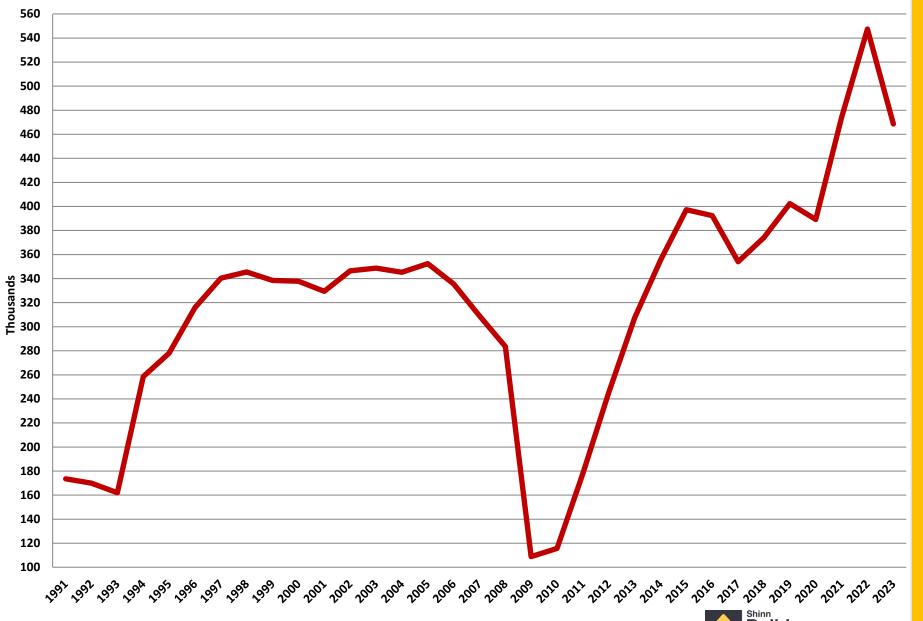

### 1991 – 2023 Annual Housing Statistics

Housing Starts
Home Sales
Average & Median Sales Price

#### Annual Multi Family Housing Starts 1991 - 2023