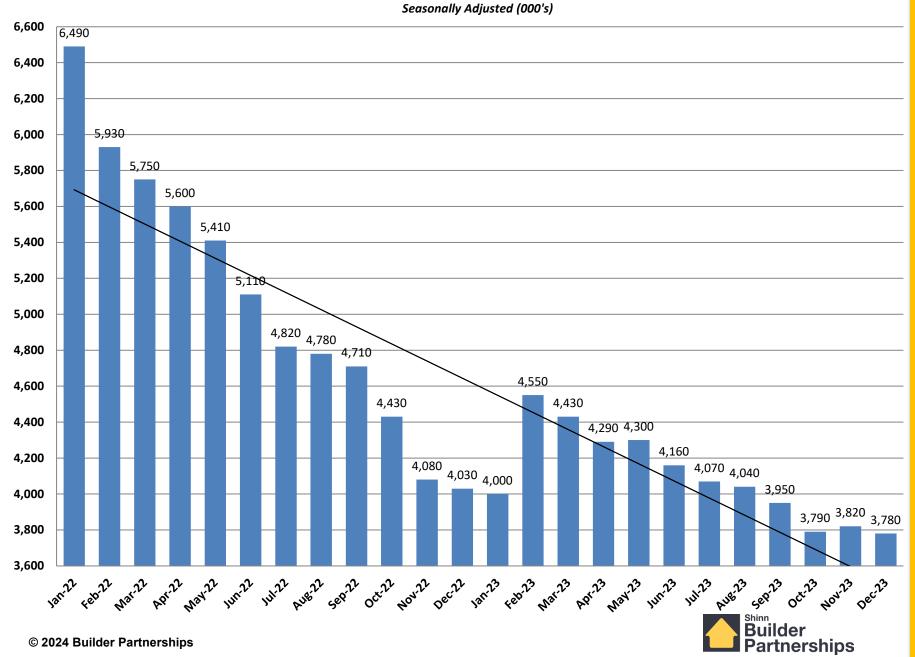

# **Existing Homes Sales**

January 2020 - December 2023

#### **Existing Homes Sales** January 2020 - December 2023 Seasonally Adjusted (000's) 6,590 6,600 6,480 6,490 6,440 6,340 6,290 6,400 6,240 6,200 6,090 5,970 5,900 6,010 6,000 5,930 6,000 5,850 5,870 5,880 5,750 5,800 5,700 5,600 5,600 5.410 5,410 5,350 5,400 5,200 5,110 5,000 4,770 4,800 4,550 4,600 4,430 4,430 4,370 4,400 4,290300 4,160 4,080 4,200 4,07,040 .010 8.950 4,000 3,800 3,600 120-20 Way-21 sep-22 MOV-21 Jan-22 Mar.22 111.22 sepil Marzz 120,23 Mar.20 111.22 May-22 War.23 Way 23 Builder Partnerships