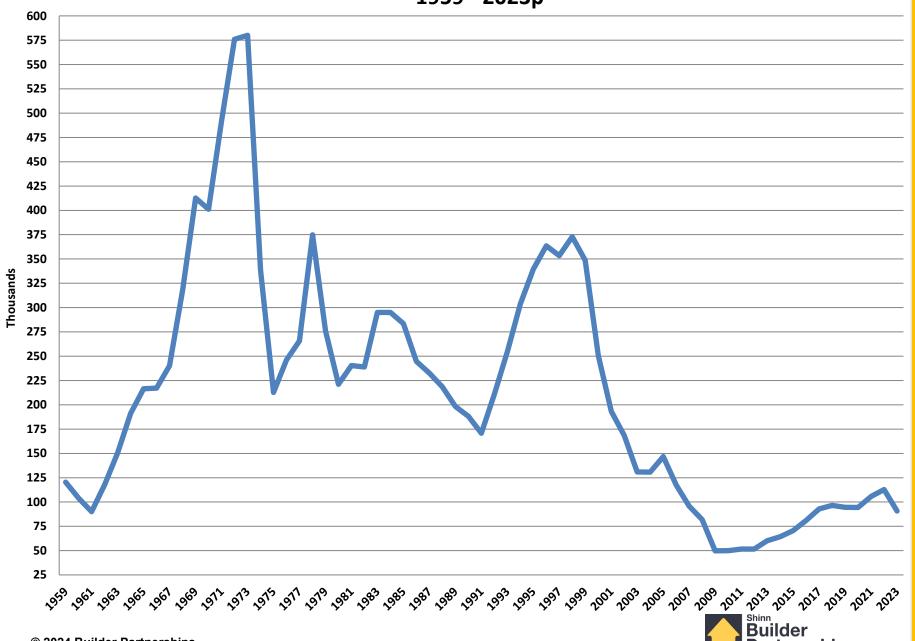

ovember 2005 through January 2009

- Single Family Housing Starts
  - Decrease in Annualized Monthly Single Family Starts Rate
    - ■November 2005

1,808,000 starts

☐January 2009

357,000 starts

- - □ Lost approximately half of the homebuilders
  - □ Lost about half of the trade contractors and tradesmen
- Covid-19 Pandemic Lockdown's Impact on Housing
  - ✓ March 12, 2020 April 30, 2020
    - □ 33.8% drop in single family starts rate
    - Strong "V" shape recovery



### 1959 – 2023 Annual Housing Statistics

Total, Single Family, & Multifamily
Starts and Sales

Manufactured Home Shipments





### **Annual Single Housing Starts**



### **Annual Multifamily Housing Starts 1959 - 2023**



#### **Annual Home Sales** 1963 - 2023



#### Annual Manufactured Home Shipments 1959 - 2023p



# 1978 – 2023 Annual Housing Statistics

Total Starts
Single Family Starts
Multifamily Starts









### 1991 – 2023 Annual Housing Statistics

Housing Starts
Home Sales
Average & Median Sales Price



#### Annual Housing Starts 1991 - 2023



#### Annual Single Family Starts 1991 - 2023



#### Annual Multi Family Housing Starts 1991 - 2023



#### **Annual Home Sales** 1991 - 2023



#### **Average New Home Sales Price** 1991 - 2023



#### **Median New Home Sales Price** 1991 - 2023



### September 2005 – December 2023 Monthly Housing Statistics

Total Housing Starts
Single Family Starts
Multifamily Starts
New Home Sales



#### **Total New Housing Starts**

September 2005 - December 2023



#### **Single Family Starts**

#### September 2005 - December 2023



#### **Multifamily Ho