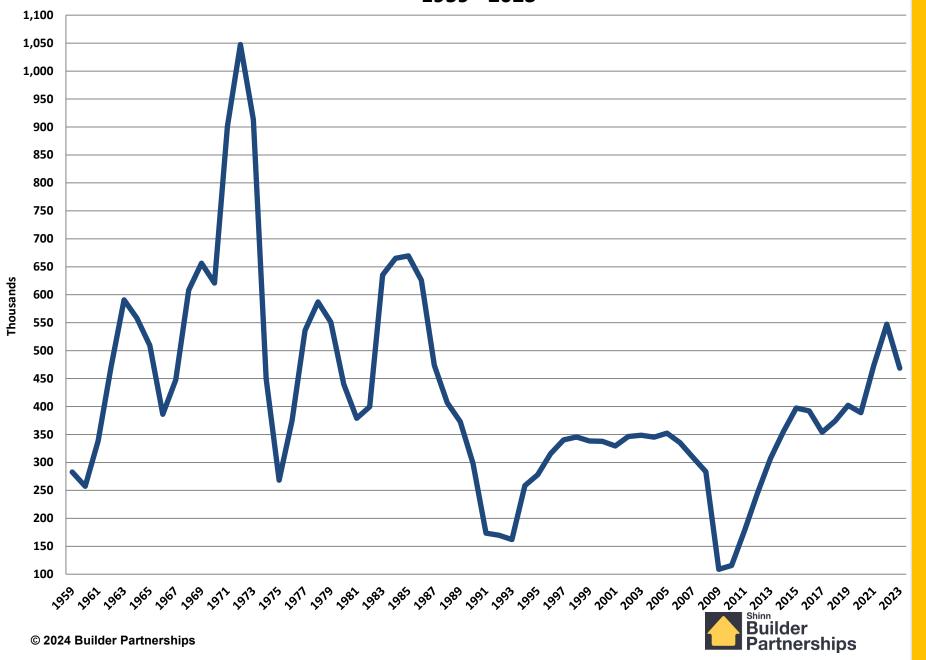

| 1,808  | Jan – 09     | 357    | 39       | -80.25%            |

# Great Housing Recession November 2005 through January 2009

- Single Family Housing Starts
  - Decrease in Annualized Monthly Single Family Starts Rate
    - ■November 2005

1,808,000 starts

☐January 2009

357,000 starts

- - □ Lost approximately half of the homebuilders
  - □ Lost about half of the trade contractors and tradesmen
- Covid-19 Pandemic Lockdown's Impact on Housing
  - ✓ March 12, 2020 April 30, 2020
    - □ 33.8% drop in single family starts rate
    - Strong "V" shape recovery



### 1959 – 2023 Annual Housing Statistics

Total, Single Family, & Multifamily
Starts and Sales

Manufactured Home Shipments





### **Annual Single Housing Starts**



### **Annual Multifamily Housing Starts 1959 - 2023**



#### **Annual Home Sales** 1963 - 2023



#### Annual Manufactured Home Shipments 1959 - 2023p



# 1978 – 2023 Annual Housing Statistics

Total Starts
Single Family Starts
Multifamily Starts









### 1991 – 2023 Annual Housing Statistics

Housing Starts
Home Sales
Average & Median Sales Price



#### Annual Housing Starts 1991 - 2023



#### Annual Single Family Starts 1991 - 2023



#### Annual Multi Family Housing Starts 1991 - 2023



#### **Annual Home Sales** 1991 - 2023



#### **Average New Home Sales Price** 1991 - 2023



#### **Median New Home Sales Price** 1991 - 2023



### September 2005 – December 2023 Monthly Housing Statistics

Total Housing Starts
Single Family Starts
Multifamily Starts
New Home Sales



#### **Total New Housing Starts**

September 2005 - December 2