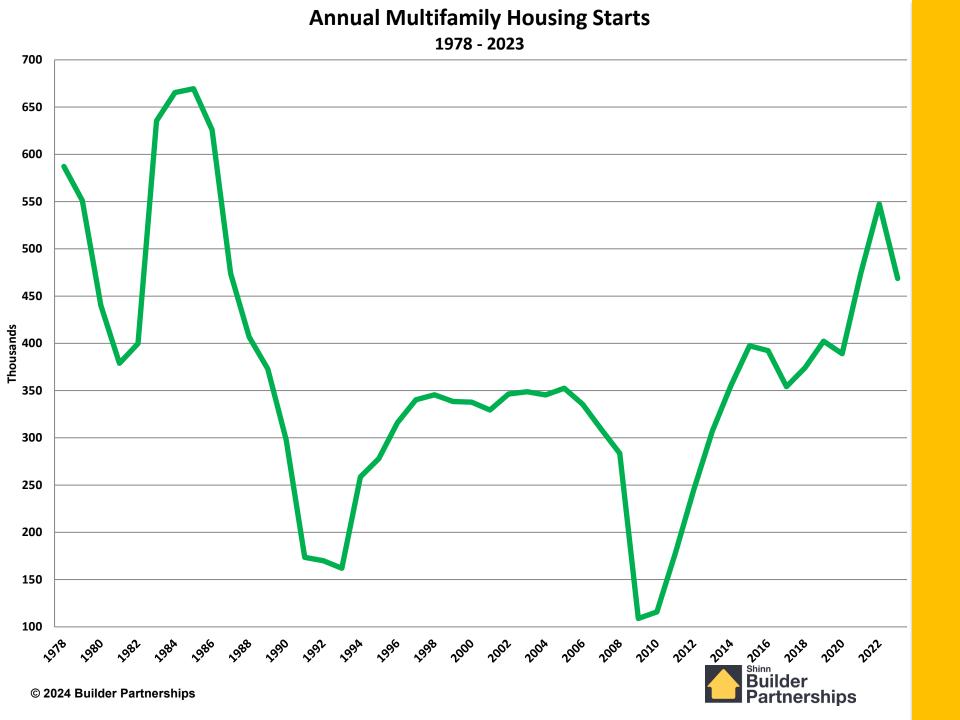

# 1978 – 2023 Annual Housing Statistics

Total Starts
Single Family Starts
Multifamily Starts