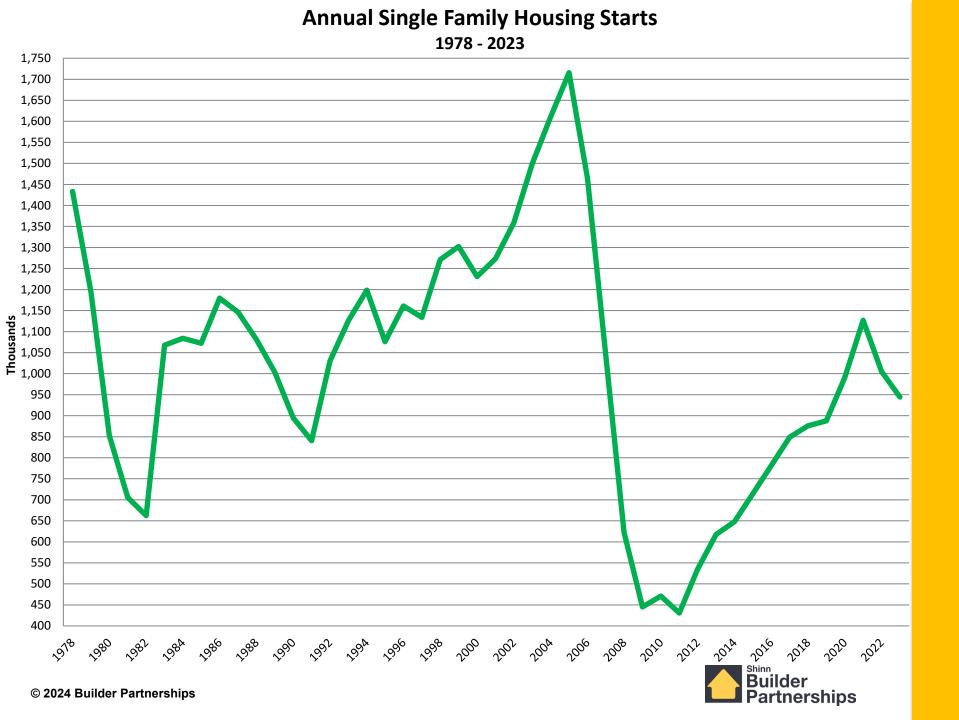

# 1978 – 2023 Annual Housing Statistics

Total Starts
Single Family Starts
Multifamily Starts