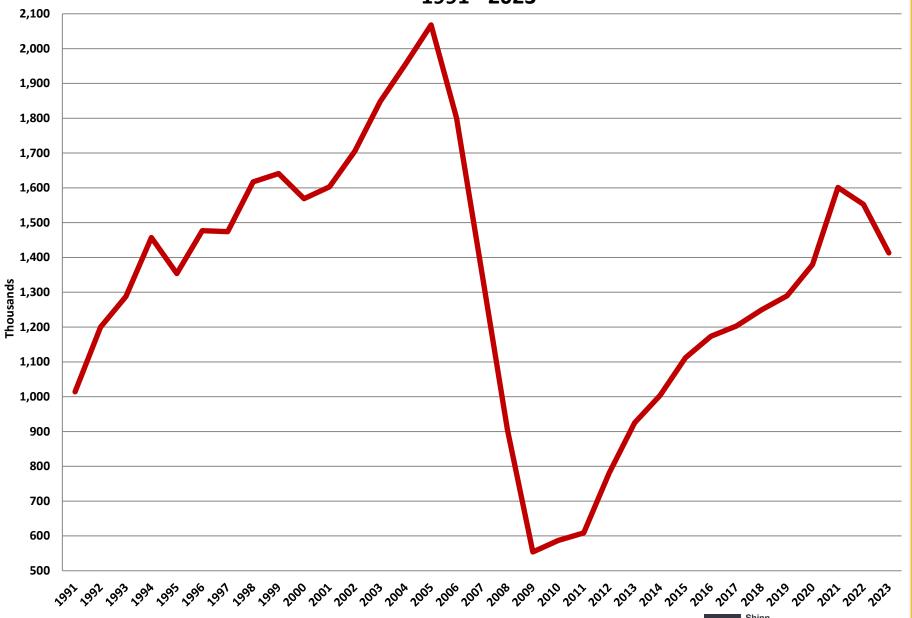

### 1991 – 2023 Annual Housing Statistics

Housing Starts
Home Sales
Average & Median Sales Price

#### Annual Housing Starts 1991 - 2023