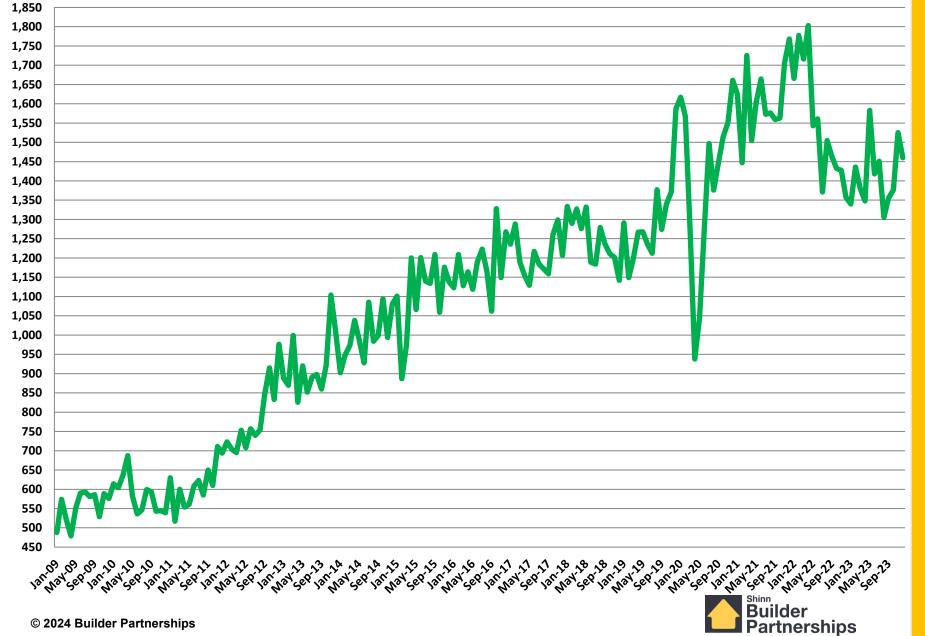

23 Monthly Housing Statistics

Total Housing Starts
Single Family Starts
Multifamily Starts
New Home Sales



#### **Total New Housing Starts**

September 2005 - December 2023



#### **Single Family Starts**

#### September 2005 - December 2023



#### **Multifamily Housing Starts**

September 2005 - December 2023



#### **New Homes Sales**

September 2005 - December 2023



# January 2009 – December 2023 Monthly Housing Statistics

Housing Permits

Housing Starts

New Home Sales

Average & Median Sales Price

New Home Inventory



#### **Total New Housing Permits**

January 2009 - December 2023



#### **Single Family Permits**

January 2009 - December 2023



#### **Multi Family Permits**

January 2009 - December 2023



#### **Total New Housing Starts**

January 2009 - December 2023



#### **Single Family Starts**

January 2009 - December 2023



#### **Multi Family Starts**

January 2009 - December 2023



#### **New Home Sales**

#### January 2009 - December 2023



#### **New Home Inventory**

January 2009 - December 2023



#### **Months of New Home Supply**

January 2009 - December 2023



#### **Average New Home Sales Price**

January 2009 - December 2023



#### **Median New Home Sales Price**



# January 2009 – December 2023 Monthly Housing Statistics

Existing Home Sales

Average Existing Home Sales Price

Median Existing Home Sales Price

Existing Home Inventory



### **Existing Homes Sales**

July 2009 - December 2023



# **Existing Home Inventory** July 2009 - December 2023 4,200 4,000 3,800 3,600 3,400 3,200 3,000 2,800 2,600 2,400 2,200 2,000 1,800 1,