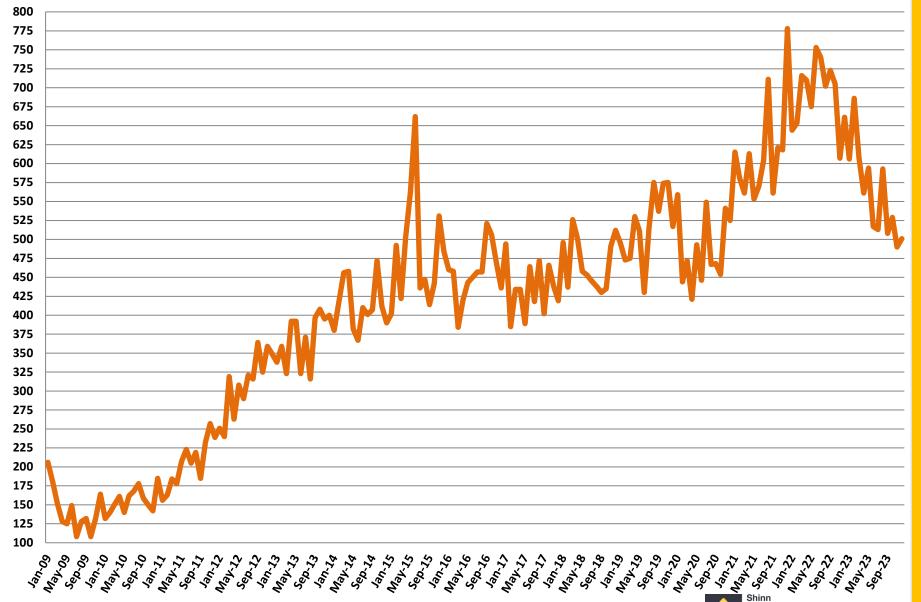

#### **Total New Housing Starts**

January 2009 - December 2023

#### **Single Family Starts**

January 2009 - December 2023