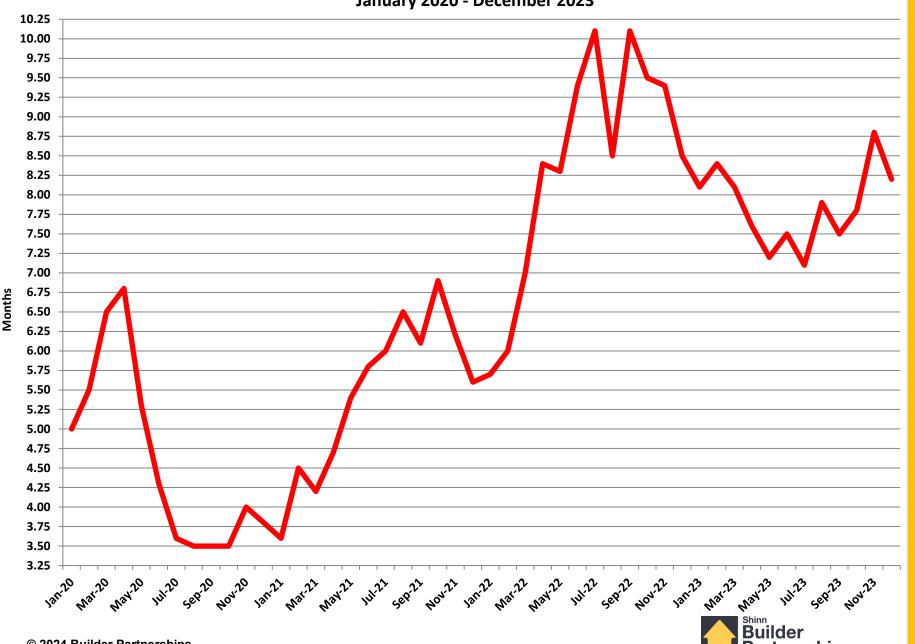

an Existing Home Sales Price**

October 2010 - December 2023



# January 2020 – December 2023 Monthly Housing Statistics

**New Housing Permits New Housing Starts** New & Existing Home Sales New & Existing Home Inventory New & Existing Average Sales Price New & Existing Median Sales Price



# **Total New Housing Permits**

January 2020 - December 2023



### **Single Family Permits**

January 2020 - December 2023



### **Multi Family Permits**

January 2020 - December 2023



# **Total New Housing Starts**

January 2020 - December 2023



# **Single Family Housing Starts**

January 2020 - December 2023



# **Multifamily Housing Starts**



#### **New Home Sales**

#### January 2020 - December 2023



# New Home Inventory January 2020 - December 2023



# **Months of New Home Supply**



# **Average New Home Sales Price**





#### **Median New Home Sales Price**



# **Existing Homes Sales**

January 2020 - December 2023



# **Existing Home Inventory** January 2020 - December 2023 1,600 1,550 1,500 1,450 1,400 1,350 1,300 1,250 1,200 .so 1,150 1,100 1,050 1,000 950 900 850 800 © 2024 Builder Partnerships

# **Months of Existing Home Supply** January 2020 - December 2023 5.00 4.75 4.50 4.25 4.00 3.75 3.50 ¥ 3.25 3.00 2.75 2.50 2.25 2.00 1.75 1.50 © 2024 Builder Partnerships

# **Median Existing Home Sales Price** January 2020 - December 2023 \$420,000 \$410,000 \$400,000 \$390,000 \$380,000 \$370,000 \$360,000 \$350,000 \$340,000 \$330,000 \$320,000 \$310,000 \$300,000 \$290,000 \$280,000 \$270,000 \$260,000 Mar. 20 \$ \$\frac{2}{2} \*0,5,5 Ly as so Is Mor.21

# 30 Year