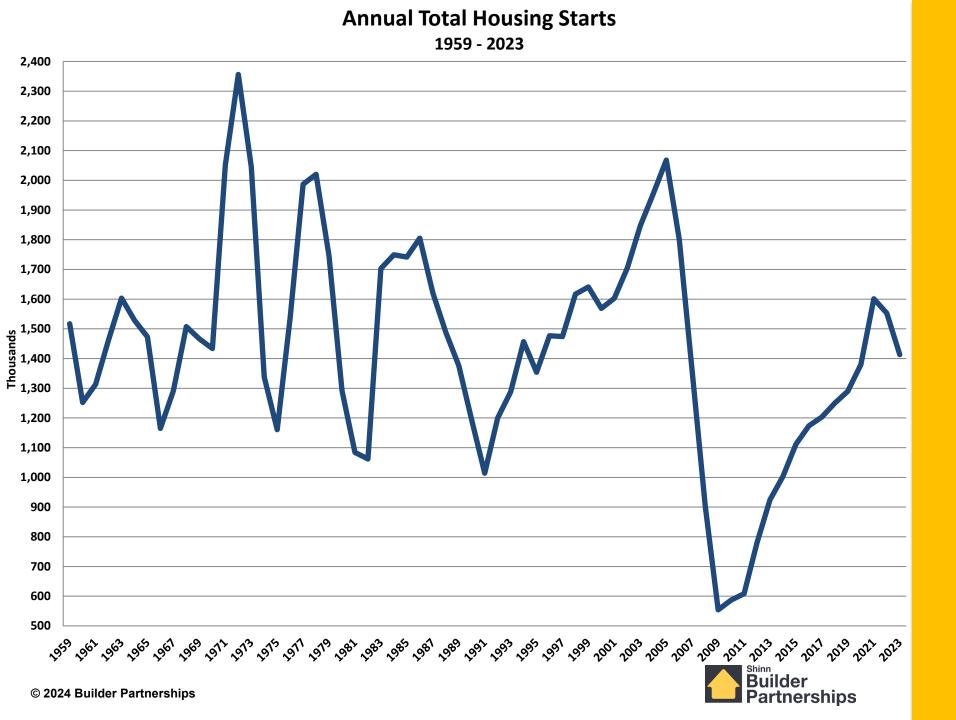

an – 86        | 1,270  | Jan – 91     | 604    | 60       | -52.44%            |
| Nov – 05        | 1,808  | Jan – 09     | 357    | 39       | -80.25%            |

# Great Housing Recession November 2005 through January 2009

- Single Family Housing Starts
  - Decrease in Annualized Monthly Single Family Starts Rate
    - ■November 2005

1,808,000 starts

☐January 2009

357,000 starts

- - □ Lost approximately half of the homebuilders
  - □ Lost about half of the trade contractors and tradesmen
- Covid-19 Pandemic Lockdown's Impact on Housing
  - ✓ March 12, 2020 April 30, 2020
    - □ 33.8% drop in single family starts rate
    - Strong "V" shape recovery



### 1959 – 2023 Annual Housing Statistics

Total, Single Family, & Multifamily
Starts and Sales

Manufactured Home Shipments





### **Annual Single Housing Starts**



### **Annual Multifamily Housing Starts 1959 - 2023**



#### **Annual Home Sales** 1963 - 2023



#### Annual Manufactured Home Shipments 1959 - 2023p



# 1978 – 2023 Annual Housing Statistics

Total Starts
Single Family Starts
Multifamily Starts









### 1991 – 2023 Annual Housing Statistics

Housing Starts
Home Sales
Average & Median Sales Price



#### Annual Housing Starts 1991 - 2023



#### Annual Single Family Starts 1991 - 2023



#### Annual Multi Family Housing Starts 1991 - 2023



#### **Annual Home Sales** 1991 - 2023



#### **Average New Home Sales Price** 1991 - 2023



#### **Median New Home Sales Price** 1991 - 2023



### September 2005 – December 2023 Monthly Housing Statistics

Total Housing Starts
Single Family Starts
Mu