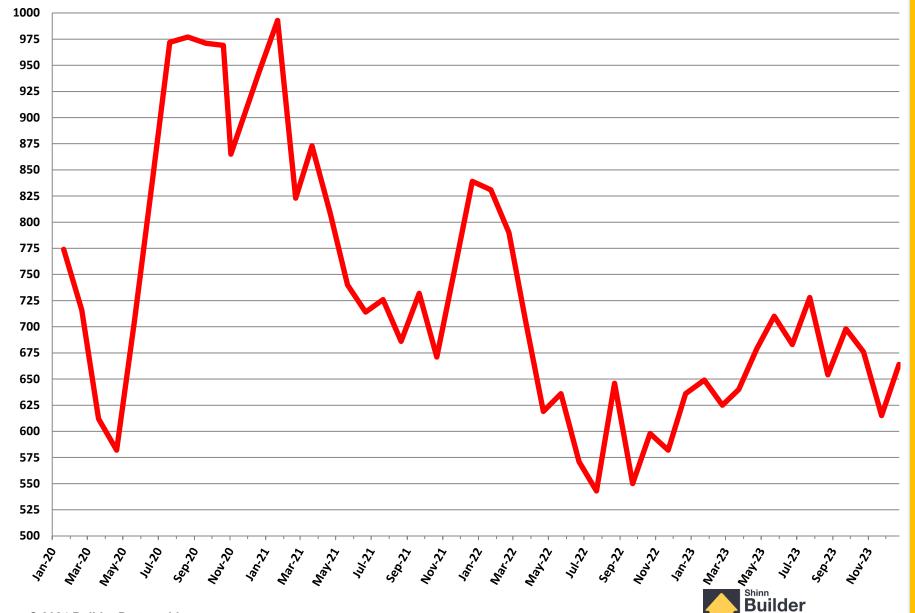

# **Total New Housing Permits**

January 2020 - December 2023

### **Single Family Permits**

January 2020 - December 2023