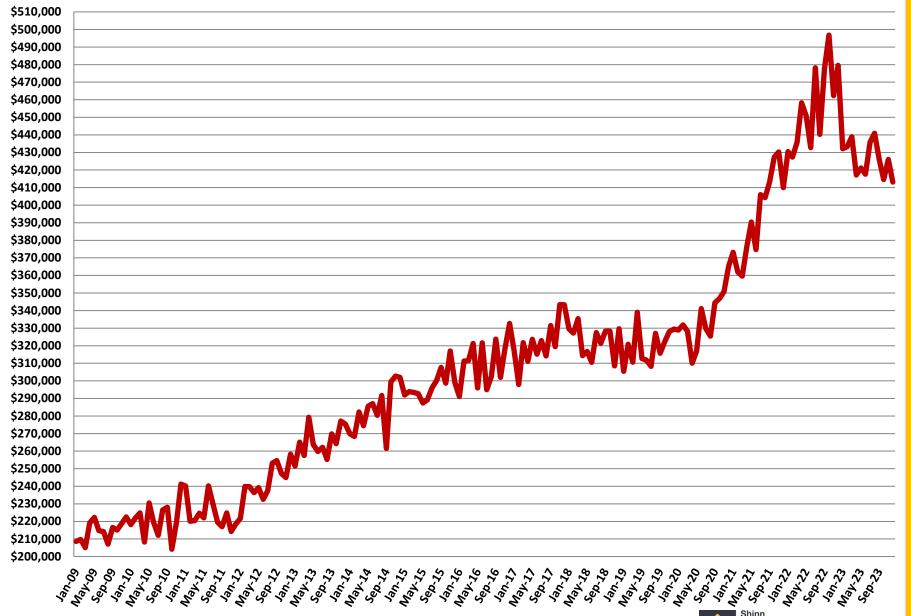

Statistics

Housing Permits

Housing Starts

New Home Sales

Average & Median Sales Price

New Home Inventory



#### **Total New Housing Permits**

January 2009 - December 2023



#### **Single Family Permits**

January 2009 - December 2023



#### **Multi Family Permits**

January 2009 - December 2023



#### **Total New Housing Starts**

January 2009 - December 2023



#### **Single Family Starts**

January 2009 - December 2023



#### **Multi Family Starts**

January 2009 - December 2023



#### **New Home Sales**

#### January 2009 - December 2023



#### **New Home Inventory**

January 2009 - December 2023



#### **Months of New Home Supply**

January 2009 - December 2023



#### **Average New Home Sales Price**

January 2009 - December 2023



#### **Median New Home Sales Price**



# January 2009 – December 2023 Monthly Housing Statistics

Existing Home Sales

Average Existing Home Sales Price

Median Existing Home Sales Price

Existing Home Inventory



### **Existing Homes Sales**

July 2009 - December 2023



# **Existing Home Inventory** July 2009 - December 2023 4,200 4,000 3,800 3,600 3,400 3,200 3,000 2,800 2,600 2,400 2,200 2,000 1,800 1,600 1,400 1,200 1,000 800 Builder Partnerships © 2024 Builder Partnerships

# **Months of Existing Home Supply**

July 2009 - December 2023



# **Median Existing Home Sales Price**

October 2010 - December 2023



# January 2020 – December 2023 Monthly Housing Statistics

**New Housing Permits New Housing Starts** New & Existing Home Sales New & Existing Home Inventory New & Existing Average Sales Price New & Existing Medi