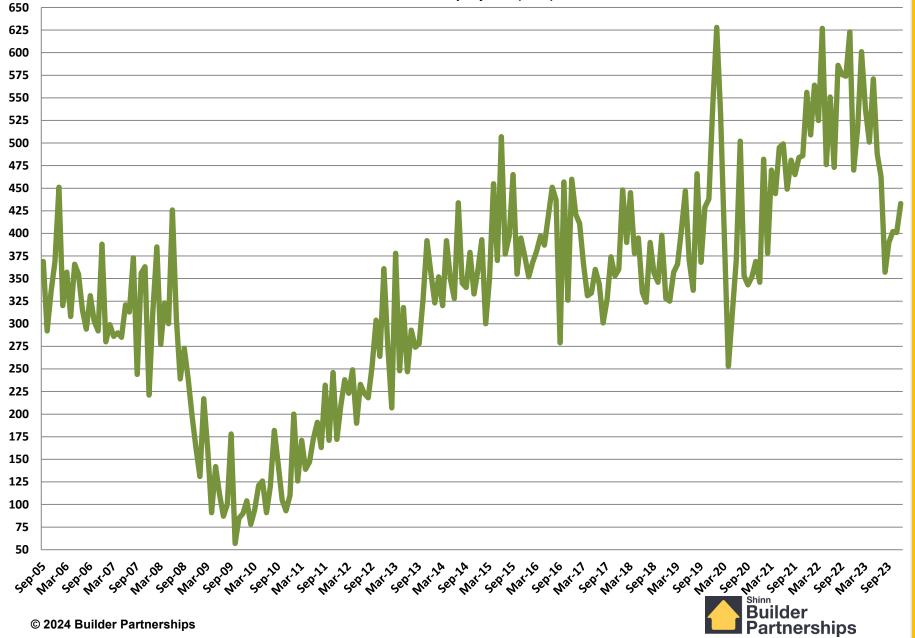

Starts
Single Family Starts
Multifamily Starts









### 1991 – 2023 Annual Housing Statistics

Housing Starts
Home Sales
Average & Median Sales Price



#### Annual Housing Starts 1991 - 2023



#### Annual Single Family Starts 1991 - 2023



#### Annual Multi Family Housing Starts 1991 - 2023



#### **Annual Home Sales** 1991 - 2023



#### **Average New Home Sales Price** 1991 - 2023



#### **Median New Home Sales Price** 1991 - 2023



### September 2005 – December 2023 Monthly Housing Statistics

Total Housing Starts
Single Family Starts
Multifamily Starts
New Home Sales



#### **Total New Housing Starts**

September 2005 - December 2023



#### **Single Family Starts**

#### September 2005 - December 2023



#### **Multifamily Housing Starts**

September 2005 - December 2023



#### **New Homes Sales**

September 2005 - December 2023



# January 2009 – December 2023 Monthly Housing Statistics

Housing Permits

Housing Starts

New Home Sales

Average & Median Sales Price

New Home Inventory



#### **Total New Housing Permits**

January 2009 - December 2023



#### **Single Family Permits**

January 2009 - December 2023



#### **Multi Family Permits**

January 2009 - December 2023



#### **Total New Housing Starts**

January 2009 - December 2023



#### **Single Family Starts**

January 2009 - December 2023



#### **Multi Family Starts**

January 2009 - December 2023



#### **New Home Sales**

#### January 2009 - December 2023



#### **New Home Inventory**

January 2009 - December 2023



#### **Months of New Home Supply**

January 2009 - December 2023