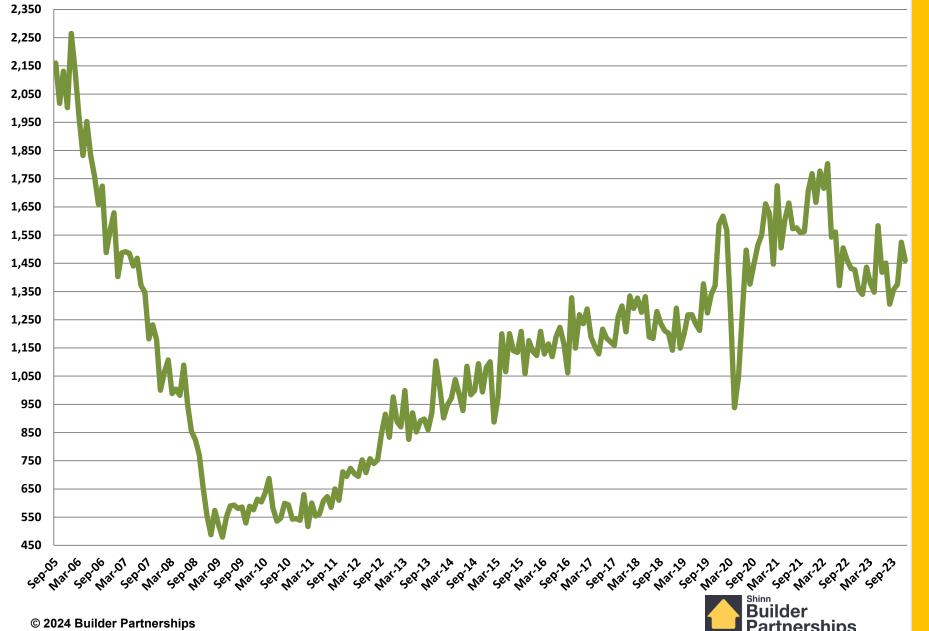

### September 2005 – December 2023 Monthly Housing Statistics

Total Housing Starts
Single Family Starts
Multifamily Starts
New Home Sales

#### **Total New Housing Starts**

September 2005 - December 2023