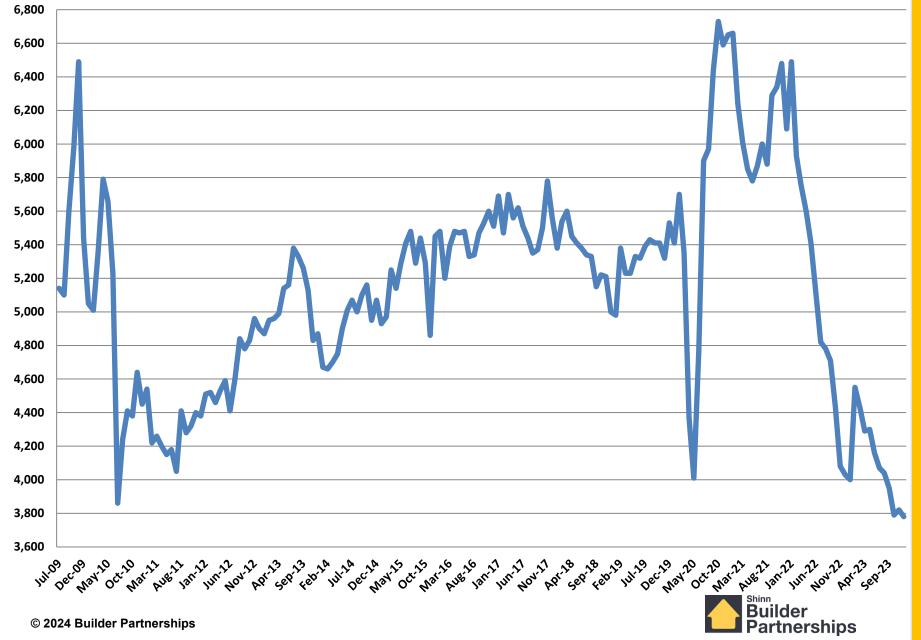

r 2023



#### **Multi Family Permits**

January 2009 - December 2023



#### **Total New Housing Starts**

January 2009 - December 2023



#### **Single Family Starts**

January 2009 - December 2023



#### **Multi Family Starts**

January 2009 - December 2023



#### **New Home Sales**

#### January 2009 - December 2023



#### **New Home Inventory**

January 2009 - December 2023



#### **Months of New Home Supply**

January 2009 - December 2023



#### **Average New Home Sales Price**

January 2009 - December 2023



#### **Median New Home Sales Price**



# January 2009 – December 2023 Monthly Housing Statistics

Existing Home Sales

Average Existing Home Sales Price

Median Existing Home Sales Price

Existing Home Inventory



### **Existing Homes Sales**

July 2009 - December 2023



# **Existing Home Inventory** July 2009 - December 2023 4,200 4,000 3,800 3,600 3,400 3,200 3,000 2,800 2,600 2,400 2,200 2,000 1,800 1,600 1,400 1,200 1,000 800 Builder Partnerships © 2024 Builder Partnerships

# **Months of Existing Home Supply**

July 2009 - December 2023



# **Median Existing Home Sales Price**

October 2010 - December 2023



# January 2020 – December 2023 Monthly Housing Statistics

**New Housing Permits New Housing Starts** New & Existing Home Sales New & Existing Home Inventory New & Existing Average Sales Price New & Existing Median Sales Price



# **Total New Housing Permits**

January 2020 - December 2023



### **Single Family Permits**

January 2020 - December 2023



### **Multi Family Permits**

January 2020 - December 2023



# **Total New Housing Start