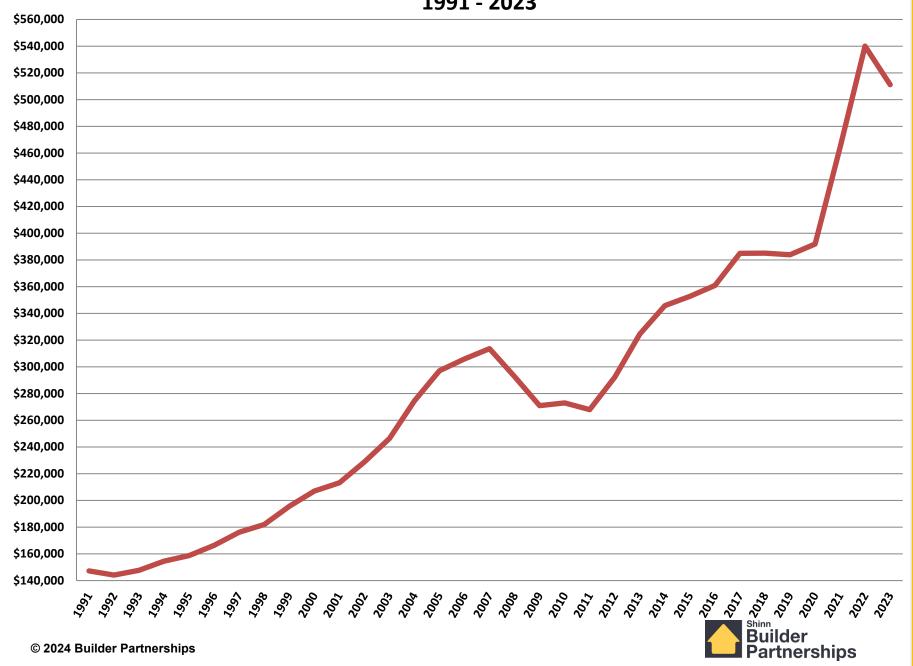

### 1991 – 2023 Annual Housing Statistics

Housing Starts
Home Sales
Average & Median Sales Price

#### **Average New Home Sales Price** 1991 - 2023