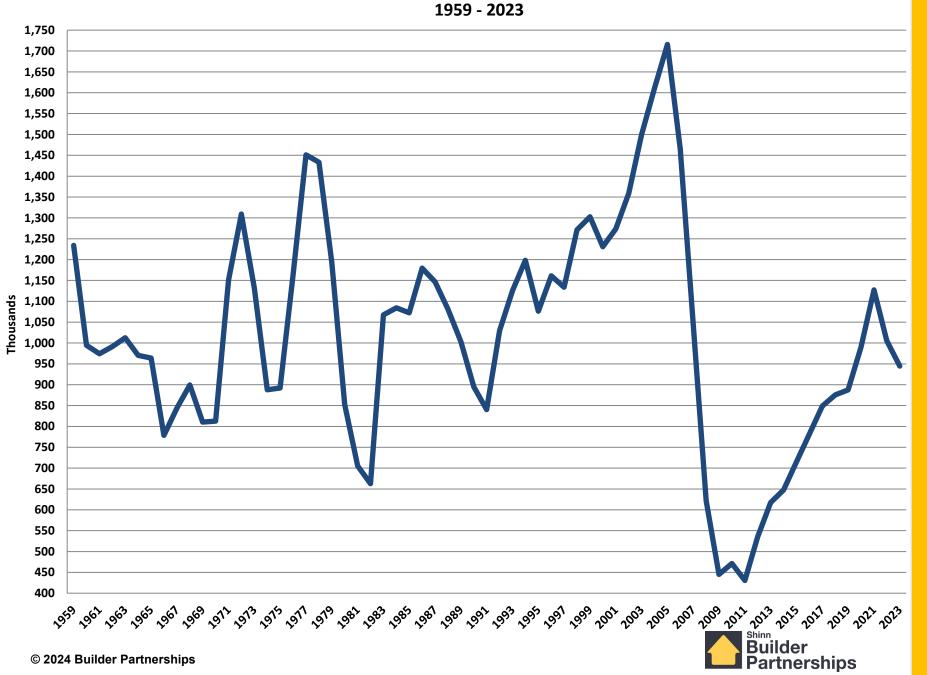

604    | 60       | -52.44%            |
| Nov – 05        | 1,808  | Jan – 09     | 357    | 39       | -80.25%            |

# Great Housing Recession November 2005 through January 2009

- Single Family Housing Starts
  - Decrease in Annualized Monthly Single Family Starts Rate
    - ■November 2005

1,808,000 starts

☐January 2009

357,000 starts

- - □ Lost approximately half of the homebuilders
  - □ Lost about half of the trade contractors and tradesmen
- Covid-19 Pandemic Lockdown's Impact on Housing
  - ✓ March 12, 2020 April 30, 2020
    - □ 33.8% drop in single family starts rate
    - Strong "V" shape recovery



### 1959 – 2023 Annual Housing Statistics

Total, Single Family, & Multifamily
Starts and Sales

Manufactured Home Shipments





### **Annual Single Housing Starts**



### **Annual Multifamily Housing Starts 1959 - 2023**



#### **Annual Home Sales** 1963 - 2023



#### Annual Manufactured Home Shipments 1959 - 2023p



# 1978 – 2023 Annual Housing Statistics

Total Starts
Single Family Starts
Multifamily Starts









### 1991 – 2023 Annual Housing Statistics

Housing Starts
Home Sales
Average & Median Sales Price



#### Annual Housing Starts 1991 - 2023



#### Annual Single Family Starts 1991 - 2023



#### Annual Multi Family Housing Starts 1991 - 2023



#### **Annual Home Sales** 1991 - 2023



#### **Average New Home Sales Price** 1991 - 2023



#### **Median New Home Sales Price** 1991 - 2023



### September 2005 – December 2023 Monthly Housing Statistics

Total Housing Starts
Single Family Starts
Multifamily Starts
New Home Sales



####