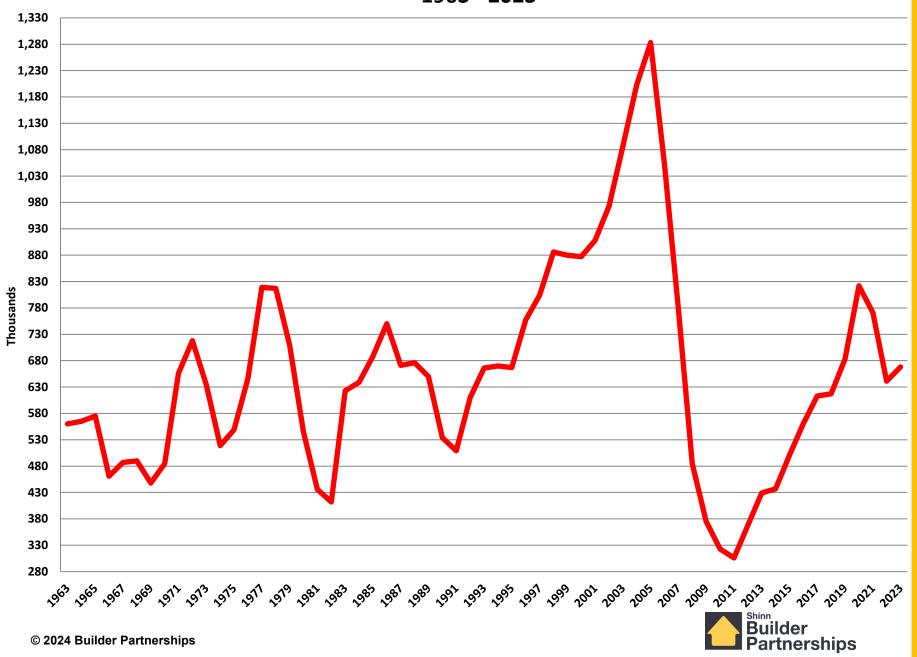

| -80.25%            |

# Great Housing Recession November 2005 through January 2009

- Single Family Housing Starts
  - Decrease in Annualized Monthly Single Family Starts Rate
    - ■November 2005

1,808,000 starts

☐January 2009

357,000 starts

- - □ Lost approximately half of the homebuilders
  - □ Lost about half of the trade contractors and tradesmen
- Covid-19 Pandemic Lockdown's Impact on Housing
  - ✓ March 12, 2020 April 30, 2020
    - □ 33.8% drop in single family starts rate
    - Strong "V" shape recovery



### 1959 – 2023 Annual Housing Statistics

Total, Single Family, & Multifamily
Starts and Sales

Manufactured Home Shipments





### **Annual Single Housing Starts**



### **Annual Multifamily Housing Starts 1959 - 2023**



#### **Annual Home Sales** 1963 - 2023



#### Annual Manufactured Home Shipments 1959 - 2023p



# 1978 – 2023 Annual Housing Statistics

Total Starts
Single Family Starts
Multifamily Starts









### 1991 – 2023 Annual Housing Statistics

Housing Starts
Home Sales
Average & Median Sales Price



#### Annual Housing Starts 1991 - 2023



#### Annual Single Family Starts 1991 - 2023



#### Annual Multi Family Housing Starts 1991 - 2023



#### **Annual Home Sales** 1991 - 2023



#### **Average New Home Sales Price** 1991 - 2023



#### **Median New Home Sales Price** 1991 - 2023



### September 2005 – December 2023 Monthly Housing Statistics

Total Housing Starts
Single Family Starts
Multifamily Starts
New Home Sales



#### **Total New Housing Starts**

September 2005 - December 2023



#### **Single Family Starts**

####