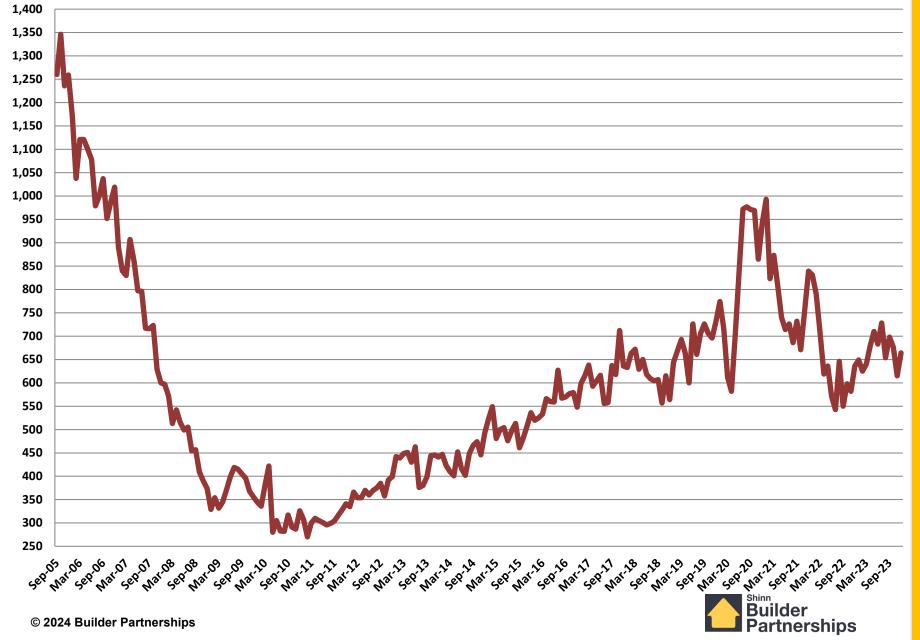

1991 – 2023 Annual Housing Statistics

Housing Starts
Home Sales
Average & Median Sales Price



#### Annual Housing Starts 1991 - 2023



#### Annual Single Family Starts 1991 - 2023



#### Annual Multi Family Housing Starts 1991 - 2023



#### **Annual Home Sales** 1991 - 2023



#### **Average New Home Sales Price** 1991 - 2023



#### **Median New Home Sales Price** 1991 - 2023



### September 2005 – December 2023 Monthly Housing Statistics

Total Housing Starts
Single Family Starts
Multifamily Starts
New Home Sales



#### **Total New Housing Starts**

September 2005 - December 2023



#### **Single Family Starts**

#### September 2005 - December 2023



#### **Multifamily Housing Starts**

September 2005 - December 2023



#### **New Homes Sales**

September 2005 - December 2023



# January 2009 – December 2023 Monthly Housing Statistics

Housing Permits

Housing Starts

New Home Sales

Average & Median Sales Price

New Home Inventory



#### **Total New Housing Permits**

January 2009 - December 2023



#### **Single Family Permits**

January 2009 - December 2023



#### **Multi Family Permits**

January 2009 - December 2023



#### **Total New Housing Starts**

January 2009 - December 2023



#### **Single Family Starts**

January 2009 - December 2023



#### **Multi Family Starts**

January 2009 - December 2023



#### **New Home Sales**

#### January 2009 - December 2023



#### **New Home Inventory**

January 2009 - December 2023



#### **Months of New Home Supply**

January 2009 - December 2023



#### **Average New Home Sales Price**

January 2009 - Decemb