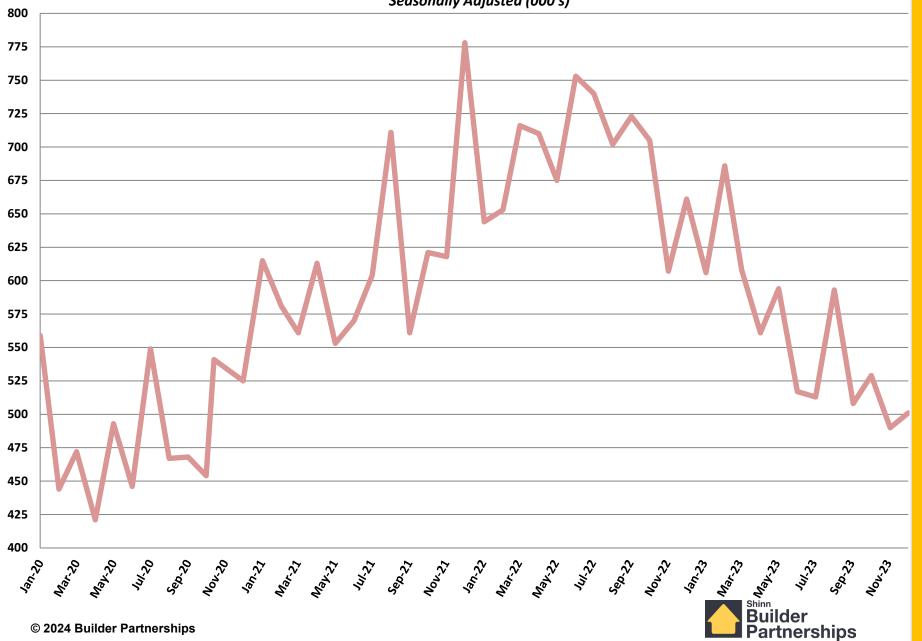

July 2009 - December 2023



# **Existing Home Inventory** July 2009 - December 2023 4,200 4,000 3,800 3,600 3,400 3,200 3,000 2,800 2,600 2,400 2,200 2,000 1,800 1,600 1,400 1,200 1,000 800 Builder Partnerships © 2024 Builder Partnerships

# **Months of Existing Home Supply**

July 2009 - December 2023



# **Median Existing Home Sales Price**

October 2010 - December 2023



# January 2020 – December 2023 Monthly Housing Statistics

**New Housing Permits New Housing Starts** New & Existing Home Sales New & Existing Home Inventory New & Existing Average Sales Price New & Existing Median Sales Price



# **Total New Housing Permits**

January 2020 - December 2023



### **Single Family Permits**

January 2020 - December 2023



### **Multi Family Permits**

January 2020 - December 2023



# **Total New Housing Starts**

January 2020 - December 2023



# **Single Family Housing Starts**

January 2020 - December 2023



# **Multifamily Housing Starts**



#### **New Home Sales**

#### January 2020 - December 2023



# New Home Inventory January 2020 - December 2023



# **Months of New Home Supply**



# **Average New Home Sales Price**





#### **Median New Home Sales Price**



# **Existing Homes Sales**

January 2020 - December 2023



# **Existing Home Inventory** January 2020 - December 2023 1,600 1,550 1,500 1,450 1,400 1,350 1,300 1,250 1,200 .so 1,150 1,100 1,050 1,000 950 900 850 800 © 2024 Builder Partnerships

# **Months of Existing Home Supply** January 2020 - December 2023 5.00 4.75 4.50 4.25 4.00 3.75 3.50 ¥ 3.25 3.00 2.75 2.50 2.25 2.00 1.75 1.50 © 2024 Buil