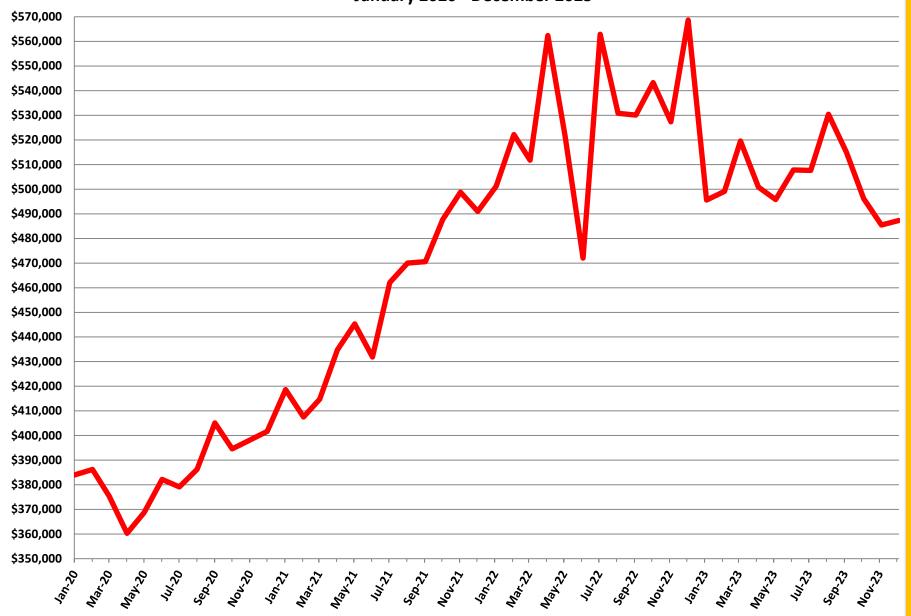

r 2010 - December 2023



# January 2020 – December 2023 Monthly Housing Statistics

**New Housing Permits New Housing Starts** New & Existing Home Sales New & Existing Home Inventory New & Existing Average Sales Price New & Existing Median Sales Price



# **Total New Housing Permits**

January 2020 - December 2023



### **Single Family Permits**

January 2020 - December 2023



### **Multi Family Permits**

January 2020 - December 2023



# **Total New Housing Starts**

January 2020 - December 2023



# **Single Family Housing Starts**

January 2020 - December 2023



# **Multifamily Housing Starts**



#### **New Home Sales**

#### January 2020 - December 2023



# New Home Inventory January 2020 - December 2023



# **Months of New Home Supply**



# **Average New Home Sales Price**





#### **Median New Home Sales Price**



# **Existing Homes Sales**

January 2020 - December 2023



# **Existing Home Inventory** January 2020 - December 2023 1,600 1,550 1,500 1,450 1,400 1,350 1,300 1,250 1,200 .so 1,150 1,100 1,050 1,000 950 900 850 800 © 2024 Builder Partnerships

# **Months of Existing Home Supply** January 2020 - December 2023 5.00 4.75 4.50 4.25 4.00 3.75 3.50 ¥ 3.25 3.00 2.75 2.50 2.25 2.00 1.75 1.50 © 2024 Builder Partnerships

# **Median Existing Home Sales Price** January 2020 - December 2023 \$420,000 \$410,000 \$400,000 \$390,000 \$380,000 \$370,000 \$360,000 \$350,000 \$340,000 \$330,000 \$320,000 \$310,000 \$300,000 \$290,000 \$280,000 \$270,000 \$260,000 Mar. 20 \$ \$\frac{2}{2} \*0,5,5 Ly as so Is Mor.21

# 30 Year Fixed Rate Mortgage Rate January 2, 2