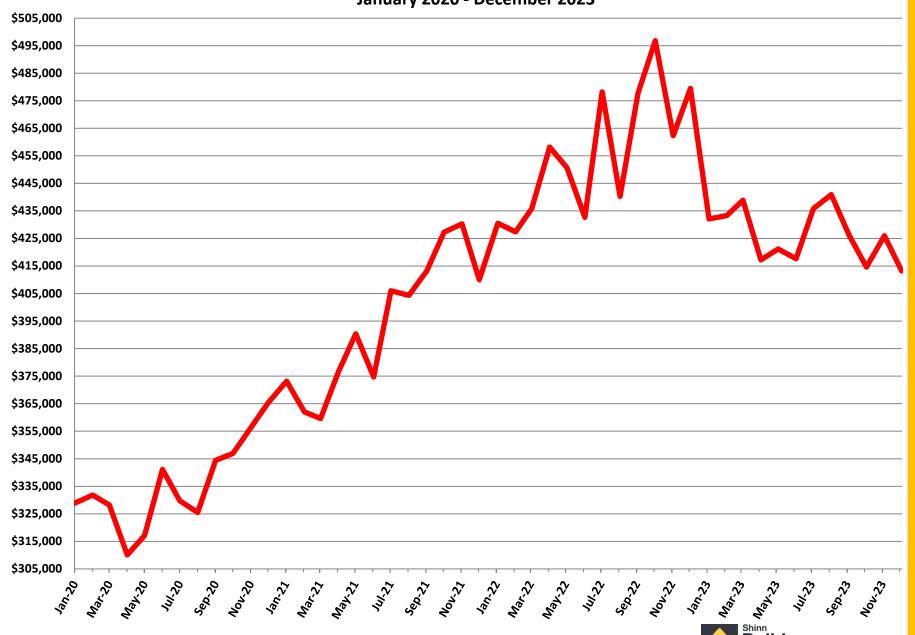

# **Median Existing Home Sales Price** January 2020 - December 2023 \$420,000 \$410,000 \$400,000 \$390,000 \$380,000 \$370,000 \$360,000 \$350,000 \$340,000 \$330,000 \$320,000 \$310,000 \$300,000 \$290,000 \$280,000 \$270,000 \$260,000 Mar. 20 \$ \$\frac{2}{2} \*0,5,5 Ly as so Is Mor.21