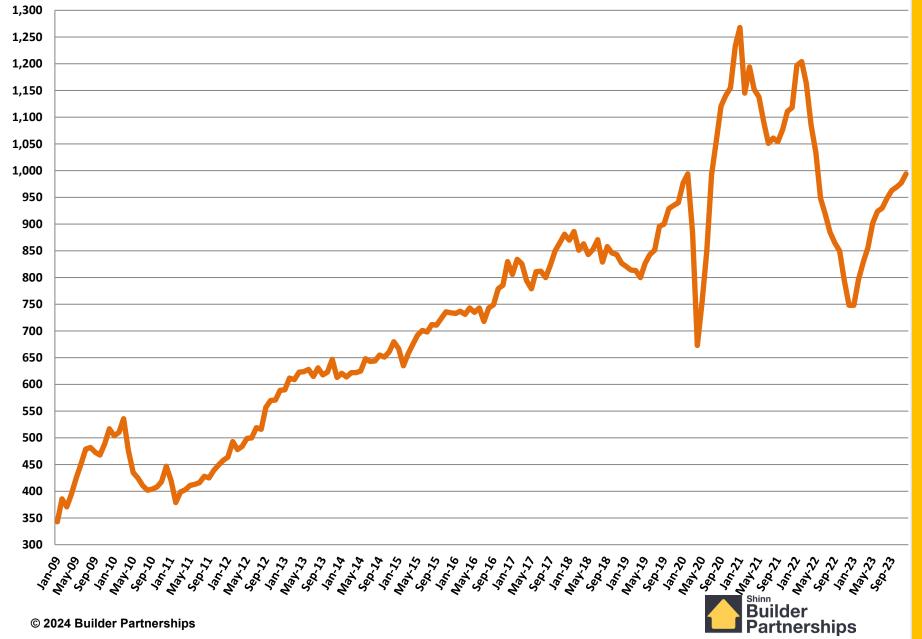

Average New Home Sales Price** 1991 - 2023



#### **Median New Home Sales Price** 1991 - 2023



### September 2005 – December 2023 Monthly Housing Statistics

Total Housing Starts
Single Family Starts
Multifamily Starts
New Home Sales



#### **Total New Housing Starts**

September 2005 - December 2023



#### **Single Family Starts**

#### September 2005 - December 2023



#### **Multifamily Housing Starts**

September 2005 - December 2023



#### **New Homes Sales**

September 2005 - December 2023



# January 2009 – December 2023 Monthly Housing Statistics

Housing Permits

Housing Starts

New Home Sales

Average & Median Sales Price

New Home Inventory



#### **Total New Housing Permits**

January 2009 - December 2023



#### **Single Family Permits**

January 2009 - December 2023



#### **Multi Family Permits**

January 2009 - December 2023



#### **Total New Housing Starts**

January 2009 - December 2023



#### **Single Family Starts**

January 2009 - December 2023



#### **Multi Family Starts**

January 2009 - December 2023



#### **New Home Sales**

#### January 2009 - December 2023



#### **New Home Inventory**

January 2009 - December 2023



#### **Months of New Home Supply**

January 2009 - December 2023



#### **Average New Home Sales Price**

January 2009 - December 2023



#### **Median New Home Sales Price**



# January 2009 – December 2023 Monthly Housing Statistics

Existing Home Sales

Average Existing Home Sales Price

Median Existing Home Sales Price

Existing Home Inventory



### **Existing Homes Sales**

July 2009 - December 2023



# **Ex