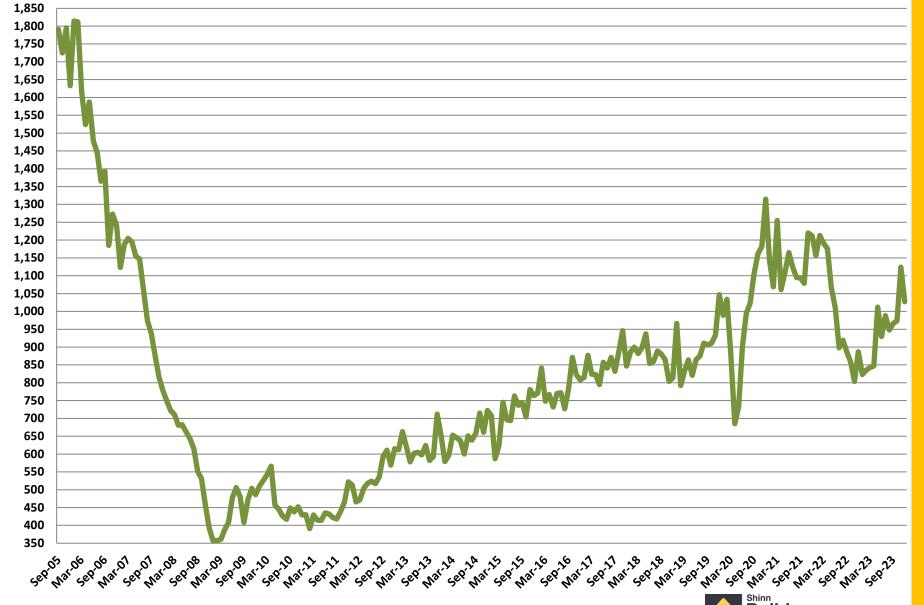

### September 2005 – December 2023 Monthly Housing Statistics

Total Housing Starts
Single Family Starts
Multifamily Starts
New Home Sales

#### **Single Family Starts**

#### September 2005 - December 2023