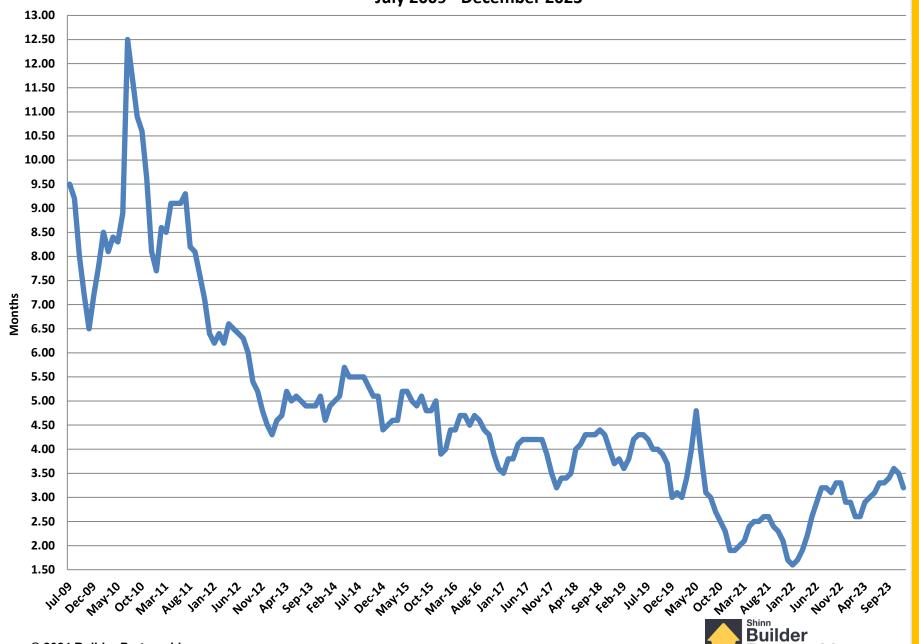

e Sales**

#### January 2009 - December 2023



#### **New Home Inventory**

January 2009 - December 2023



#### **Months of New Home Supply**

January 2009 - December 2023



#### **Average New Home Sales Price**

January 2009 - December 2023



#### **Median New Home Sales Price**



# January 2009 – December 2023 Monthly Housing Statistics

Existing Home Sales

Average Existing Home Sales Price

Median Existing Home Sales Price

Existing Home Inventory



### **Existing Homes Sales**

July 2009 - December 2023



# **Existing Home Inventory** July 2009 - December 2023 4,200 4,000 3,800 3,600 3,400 3,200 3,000 2,800 2,600 2,400 2,200 2,000 1,800 1,600 1,400 1,200 1,000 800 Builder Partnerships © 2024 Builder Partnerships

# **Months of Existing Home Supply**

July 2009 - December 2023



# **Median Existing Home Sales Price**

October 2010 - December 2023



# January 2020 – December 2023 Monthly Housing Statistics

**New Housing Permits New Housing Starts** New & Existing Home Sales New & Existing Home Inventory New & Existing Average Sales Price New & Existing Median Sales Price



# **Total New Housing Permits**

January 2020 - December 2023



### **Single Family Permits**

January 2020 - December 2023



### **Multi Family Permits**

January 2020 - December 2023



# **Total New Housing Starts**

January 2020 - December 2023



# **Single Family Housing Starts**

January 2020 - December 2023



# **Multifamily Housing Starts**



#### **New Home Sales**

#### January 2020 - December 2023



# New Home Inventory January 2020 - December 2023



# **Months of New Home