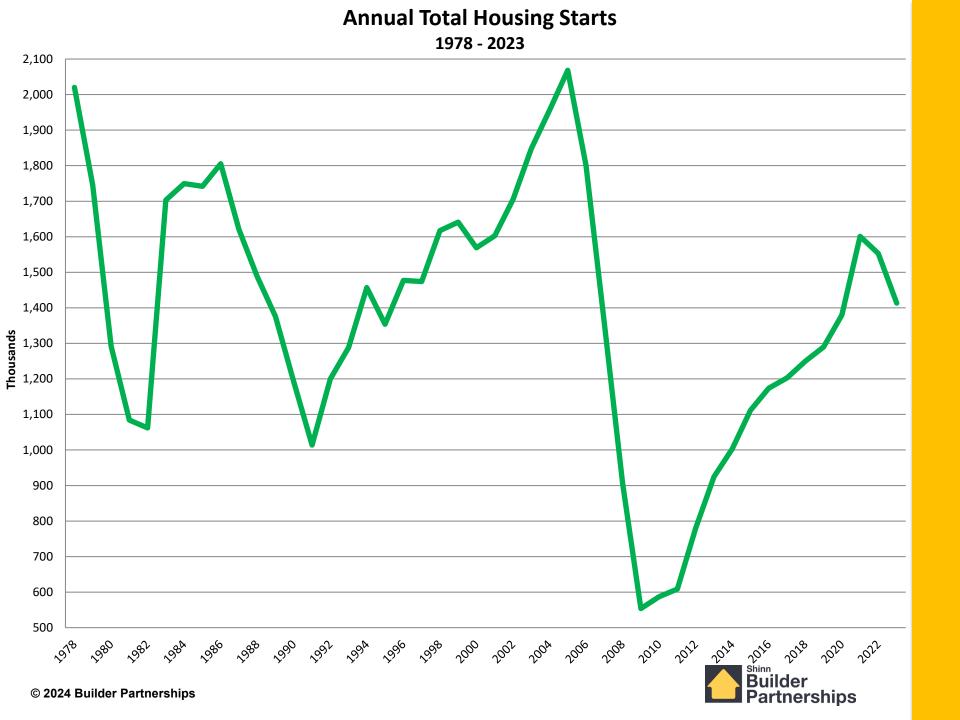

# 1978 – 2023 Annual Housing Statistics

Total Starts
Single Family Starts
Multifamily Starts