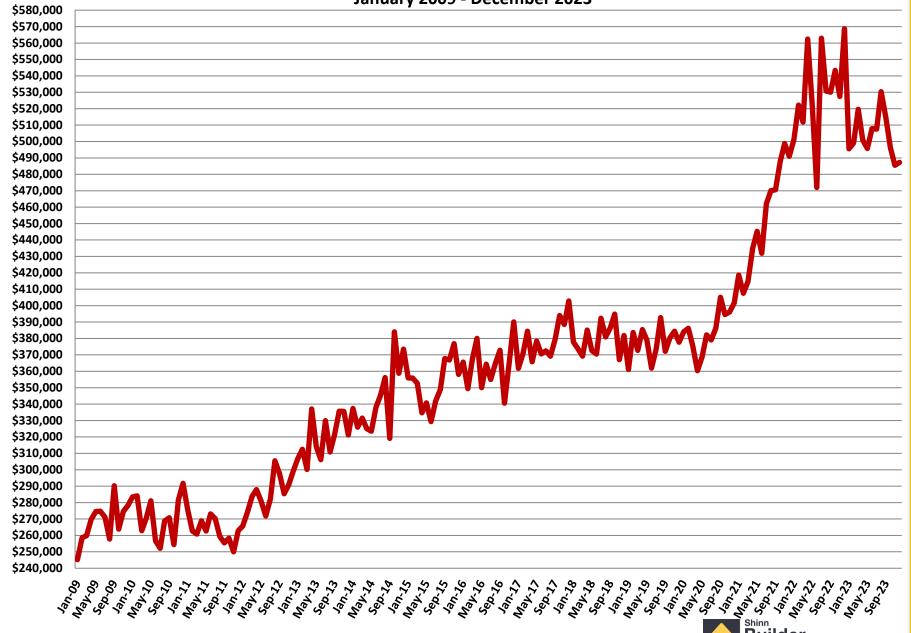

ry 2009 – December 2023 Monthly Housing Statistics

Housing Permits

Housing Starts

New Home Sales

Average & Median Sales Price

New Home Inventory



#### **Total New Housing Permits**

January 2009 - December 2023



#### **Single Family Permits**

January 2009 - December 2023



#### **Multi Family Permits**

January 2009 - December 2023



#### **Total New Housing Starts**

January 2009 - December 2023



#### **Single Family Starts**

January 2009 - December 2023



#### **Multi Family Starts**

January 2009 - December 2023



#### **New Home Sales**

#### January 2009 - December 2023



#### **New Home Inventory**

January 2009 - December 2023



#### **Months of New Home Supply**

January 2009 - December 2023



#### **Average New Home Sales Price**

January 2009 - December 2023



#### **Median New Home Sales Price**



# January 2009 – December 2023 Monthly Housing Statistics

Existing Home Sales

Average Existing Home Sales Price

Median Existing Home Sales Price

Existing Home Inventory



### **Existing Homes Sales**

July 2009 - December 2023



# **Existing Home Inventory** July 2009 - December 2023 4,200 4,000 3,800 3,600 3,400 3,200 3,000 2,800 2,600 2,400 2,200 2,000 1,800 1,600 1,400 1,200 1,000 800 Builder Partnerships © 2024 Builder Partnerships

# **Months of Existing Home Supply**

July 2009 - December 2023



# **Median Existing Home Sales Price**

October 2010 - December 2023



# January 2020 – December 2023 Monthly Housing Statistics

**New Housing Permits New Housing Starts** New & Existing Home Sales New & Existing Home Inventory New & Existing