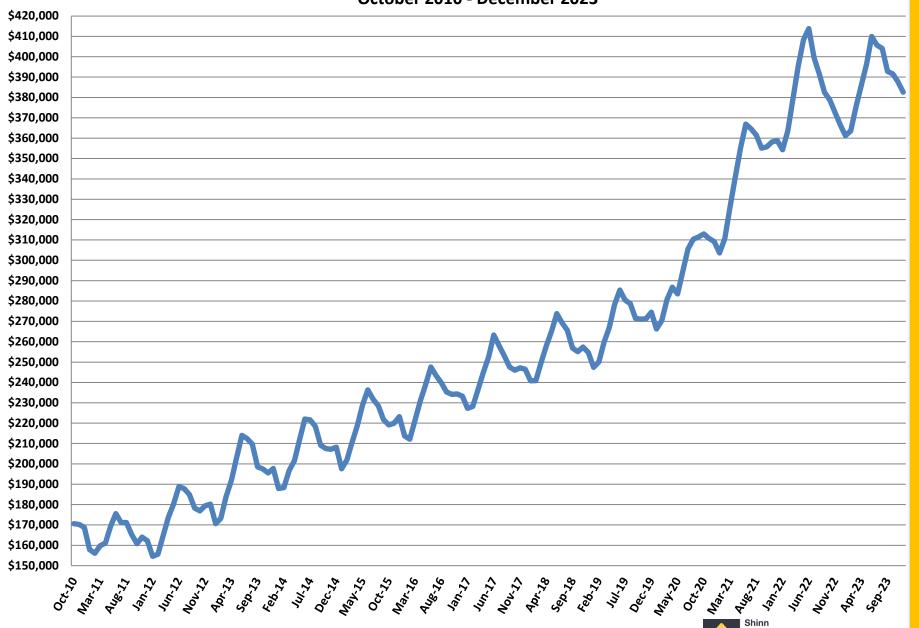

y**

January 2009 - December 2023



#### **Months of New Home Supply**

January 2009 - December 2023



#### **Average New Home Sales Price**

January 2009 - December 2023



#### **Median New Home Sales Price**



# January 2009 – December 2023 Monthly Housing Statistics

Existing Home Sales

Average Existing Home Sales Price

Median Existing Home Sales Price

Existing Home Inventory



### **Existing Homes Sales**

July 2009 - December 2023



# **Existing Home Inventory** July 2009 - December 2023 4,200 4,000 3,800 3,600 3,400 3,200 3,000 2,800 2,600 2,400 2,200 2,000 1,800 1,600 1,400 1,200 1,000 800 Builder Partnerships © 2024 Builder Partnerships

# **Months of Existing Home Supply**

July 2009 - December 2023



# **Median Existing Home Sales Price**

October 2010 - December 2023



# January 2020 – December 2023 Monthly Housing Statistics

**New Housing Permits New Housing Starts** New & Existing Home Sales New & Existing Home Inventory New & Existing Average Sales Price New & Existing Median Sales Price



# **Total New Housing Permits**

January 2020 - December 2023



### **Single Family Permits**

January 2020 - December 2023



### **Multi Family Permits**

January 2020 - December 2023



# **Total New Housing Starts**

January 2020 - December 2023



# **Single Family Housing Starts**

January 2020 - December 2023



# **Multifamily Housing Starts**



#### **New Home Sales**

#### January 2020 - December 2023



# New Home Inventory January 2020 - December 2023



# **Months of New Home Supply**



# **Average New Home Sales Price**





#### **Median New Ho