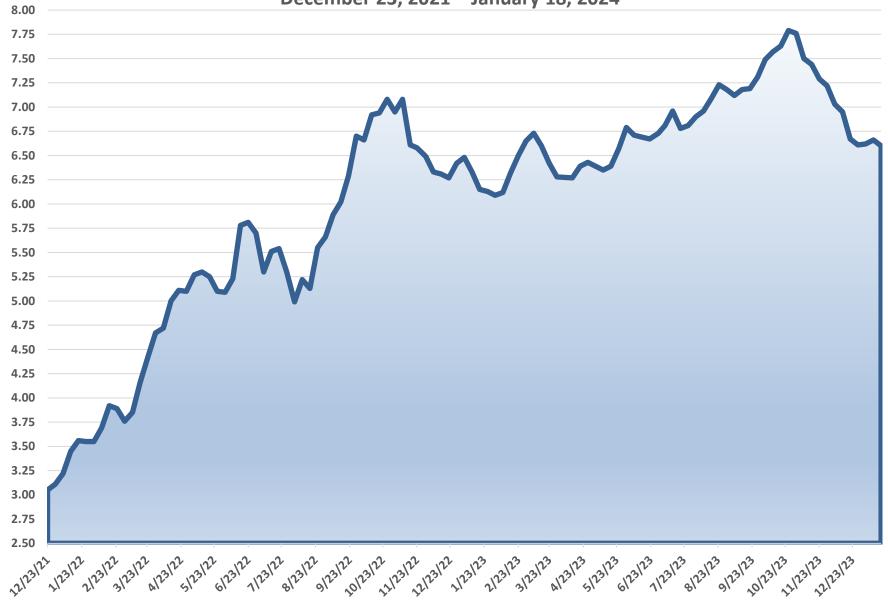

6,440 6,340 6,290 6,400 6,240 6,200 6,090 5,970 5,900 6,010 6,000 5,930 6,000 5,850 5,870 5,880 5,750 5,800 5,700 5,600 5,600 5.410 5,410 5,350 5,400 5,200 5,110 5,000 4,770 4,800 4,550 4,600 4,430 4,430 4,370 4,400 4,290300 4,160 4,080 4,200 4,07,040 .010 8.950 4,000 3,800 3,600 120-20 Way-21 sep-22 MOV-21 Jan-22 Mar.22 111.22 sepil Marzz 120,23 Mar.20 111.22 May-22 War.23 Way 23 Builder Partnerships

### **Single Family Housing Starts**



#### **New Home Sales**

January 2020 - December 2023



# **Existing Homes Sales**

January 2022 - December 2023
Seasonally Adjusted (000's)



### **Single Family Housing Starts**

January 2022 - December 2023



#### **New Home Sales**

#### January 2022 - December 2023



# **30 Year Fixed Rate Mortgage Rate** December 23, 2021 – January 18, 2024





# **Questions and Comments**



# **Please contact:**

Charles C. Shinn, Jr., PhD

**Builder Partnerships** 

7345 S. Pierce Street, Suite 100

Littleton, CO 80128

303.972.7666

cshinn@builderpartnerships.com