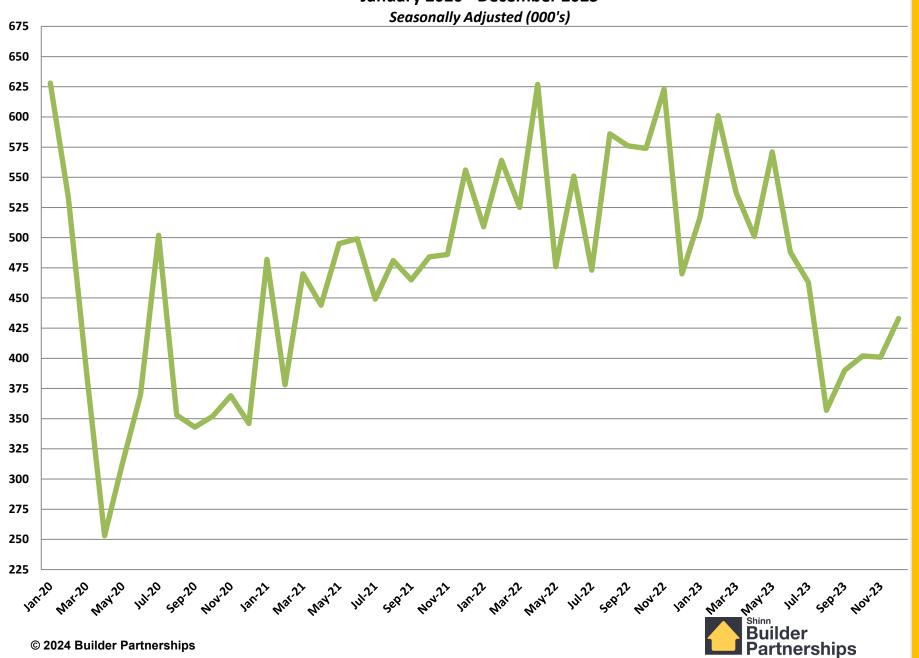

00 1,400 1,200 1,000 800 Builder Partnerships © 2024 Builder Partnerships

# **Months of Existing Home Supply**

July 2009 - December 2023



# **Median Existing Home Sales Price**

October 2010 - December 2023



# January 2020 – December 2023 Monthly Housing Statistics

**New Housing Permits New Housing Starts** New & Existing Home Sales New & Existing Home Inventory New & Existing Average Sales Price New & Existing Median Sales Price



# **Total New Housing Permits**

January 2020 - December 2023



### **Single Family Permits**

January 2020 - December 2023



### **Multi Family Permits**

January 2020 - December 2023



# **Total New Housing Starts**

January 2020 - December 2023



# **Single Family Housing Starts**

January 2020 - December 2023



# **Multifamily Housing Starts**



#### **New Home Sales**

#### January 2020 - December 2023



# New Home Inventory January 2020 - December 2023



# **Months of New Home Supply**



# **Average New Home Sales Price**





#### **Median New Home Sales Price**



# **Existing Homes Sales**

January 2020 - December 2023



# **Existing Home Inventory** January 2020 - December 2023 1,600 1,550 1,500 1,450 1,400 1,350 1,300 1,250 1,200 .so 1,150 1,100 1,050 1,000 950 900 850 800 © 2024 Builder Partnerships

# **Months of Existing Home Supply** January 2020 - December 2023 5.00 4.75 4.50 4.25 4.00 3.75 3.50 ¥ 3.25 3.00 2.75 2.50 2.25 2.00 1.75 1.50 © 2024 Builder Partnerships

# **Median Existing Home Sales Price** January 2020 - December 2023 \$420,000 \$410,000 \$400,000 \$390,000 \$380,000 \$370,000 \$360,000 \$350,000 \$