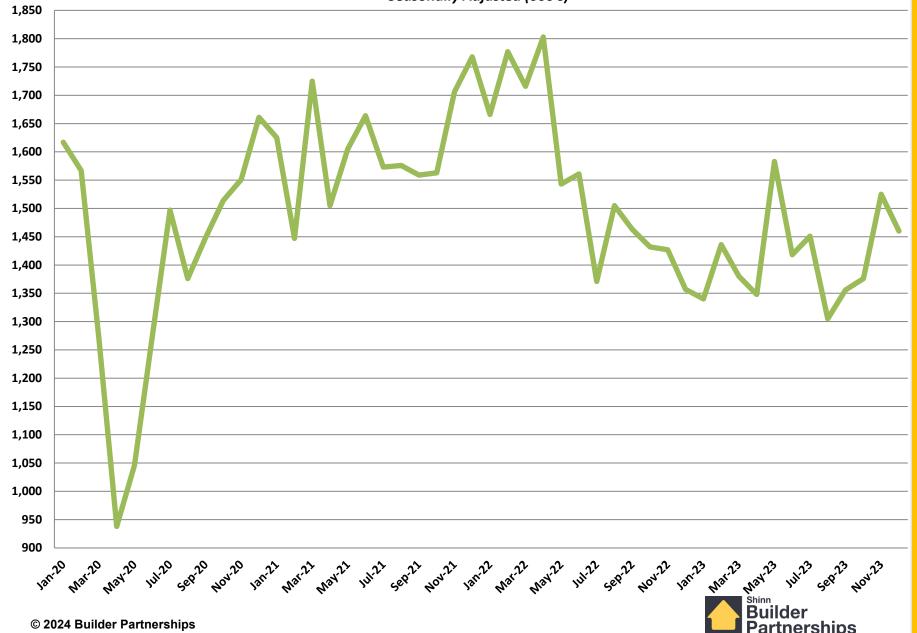

# **Existing Homes Sales**

January 2020 - December 2023

#### **Existing Homes Sales** January 2020 - December 2023 Seasonally Adjusted (000's) 6,590 6,600 6,480 6,490 6,440 6,340 6,290 6,400 6,240 6,200 6,090 5,970 5,900 6,010 6,000 5,930 6,000 5,850 5,870 5,880 5,750 5,800 5,700 5,600 5,600 5.410 5,410 5,350 5,400 5,200 5,110 5,000 4,770 4,800 4,550 4,600 4,430 4,430 4,370 4,400 4,290300 4,160 4,080 4,200 4,07,040 .010 8.950 4,000 3,800 3,600 120-20 Way-21 sep-22 MOV-21 Jan-22 Mar.22 111.22 sepil Marzz 120,23 Mar.20 111.22 May-22 War.23 Way 23 Builder Partnerships