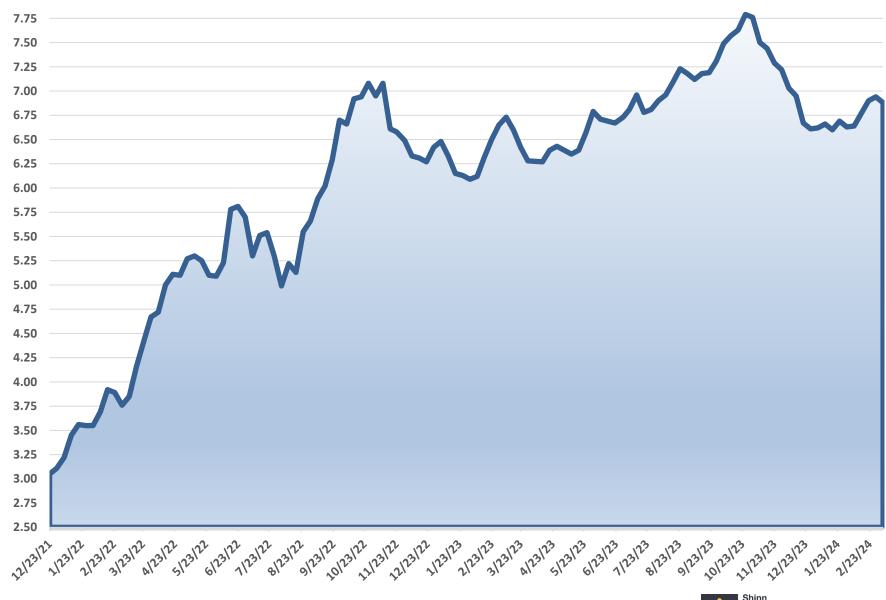

#### New Home Sales January 2022 - February 2024 Seasonally Adjusted (000's)

8.00

**30 Year Fixed Rate Mortgage Rate** December 23, 2021 – February 29, 2024