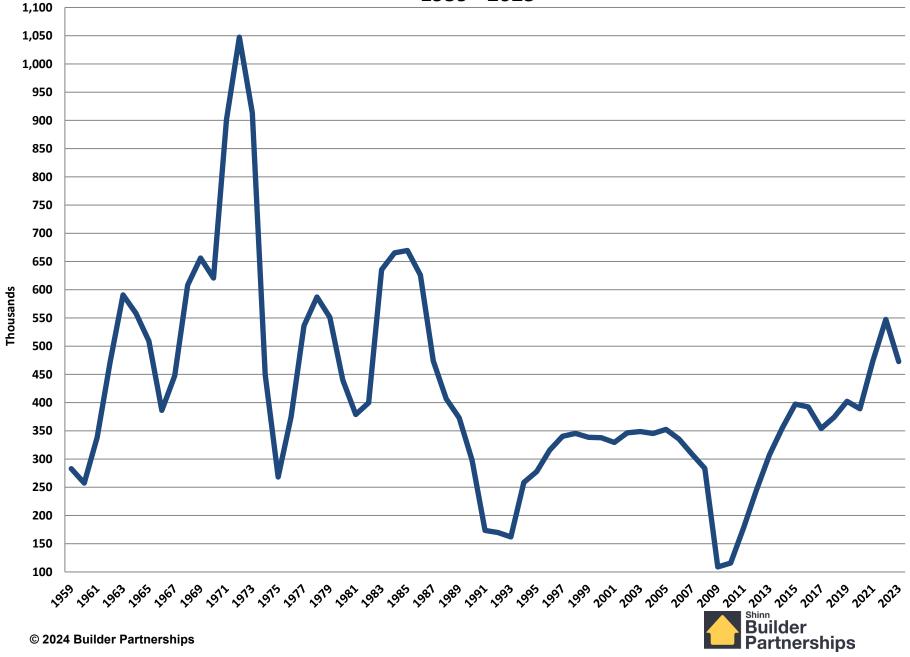

|



## Great Housing Recession November 2005 through January 2009

### Single Family Housing Starts

- Decrease in Annualized Monthly Single Family Starts Rate
  - □November 2005 1,808,000 starts
  - January 2009 357,000 starts
- 80.25% drop in 39 months



- Lost approximately half of the homebuilders
- Lost about half of the trade contractors and tradesmen

### Covid-19 Pandemic Lockdown's Impact on Housing

- March 12, 2020 April 30, 2020
  - 33.8% drop in single family starts rate
  - Strong "V" shape recovery



## 1959 – 2023 Annual Housing Statistics

## Total, Single Family, & Multifamily Starts and Sales

## Manufactured Home Shipments



#### **Annual Total Housing Starts**



#### Annual Single Housing Starts 1959 - 2023



#### Annual Multifamily Housing Starts 1959 - 2023



#### Annual Home Sales 1963 - 2023



#### Annual Manufactured Home Shipments 1959 - 2023



# 1978 – 2023 Annual Housing Statistics

Total Starts Single Family Starts Multifamily Starts





© 2024 Builder Partnerships

#### Annual Single Family Housing Starts 1978 - 2023



### Annual Multifamily Housing Starts





# 1991 – 2023 Annual Housing Statistics

Housing Starts Home Sales Average & Median Sales Price



Annual Housing Starts



Annual Single Family Starts 1991 - 2023



#### Annual Multi Family Housing Starts 1991 - 2023



**Annual Home Sales** 





#### Average New Home Sales Price

1991 - 2023

| \$560,000 |  |
|-----------|--|
| \$540,000 |  |
| \$520,000 |  |
| \$500,000 |  |
| \$480,000 |  |
| \$460,000 |  |
| \$440,000 |  |
| \$420,000 |  |
| \$400,000 |  |
| \$380,00