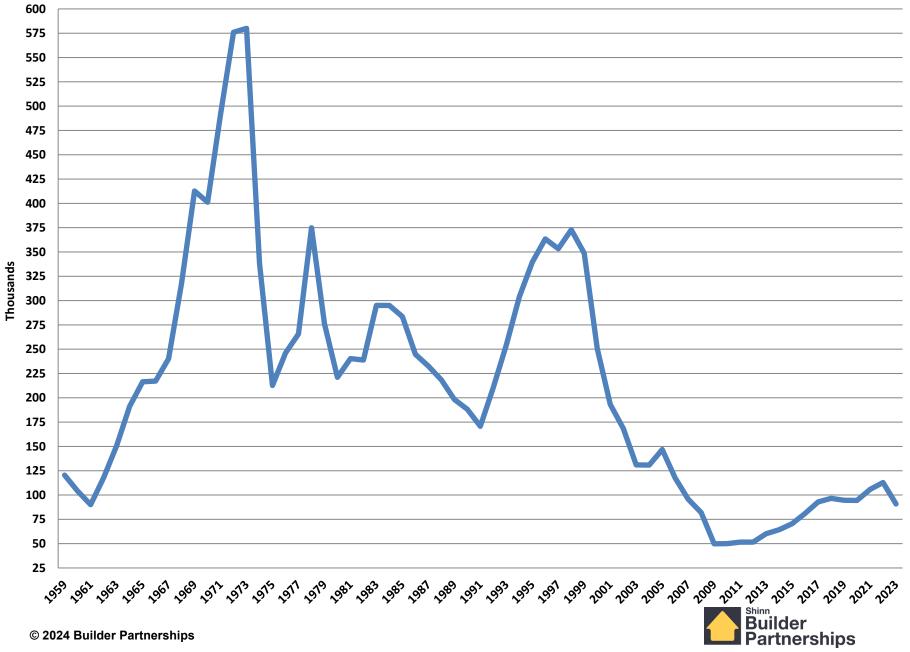

## **Historical Housing Cycles**

### Single-Family Starts (000), US Census Bureau - 1959 – 2009

| Peak            |        | Low             |        | Duration |                    |
|-----------------|--------|-----------------|--------|----------|--------------------|
| Month &<br>Year | Number | Month & Year    | Number | Months   | Percent<br>Decline |
| Jan – 59        | 1,336  | <b>Dec</b> – 60 | 841    | 23       | -37.05%            |
| Sep – 63        | 1,106  | Oct – 66        | 597    | 37       | -46.02%            |
| Jan – 72        | 1,409  | Feb – 75        | 667    | 37       | -52.44%            |
| Dec – 77        | 1,530  | Nov – 81        | 538    | 47       | -64.84%            |
| Jan – 86        | 1,270  | Jan – 91        | 604    | 60       | -52.44%            |
| Nov – 05        | 1,808  | Jan – 09        | 357    | 39       | -80.25%            |

## Great Housing Recession November 2005 through January 2009

### Single Family Housing Starts

- Decrease in Annualized Monthly Single Family Starts Rate
  - □November 2005 1,808,000 starts
  - January 2009 357,000 starts
- 80.25% drop in 39 months

- Lost approximately half of the homebuilders
- Lost about half of the trade contractors and tradesmen