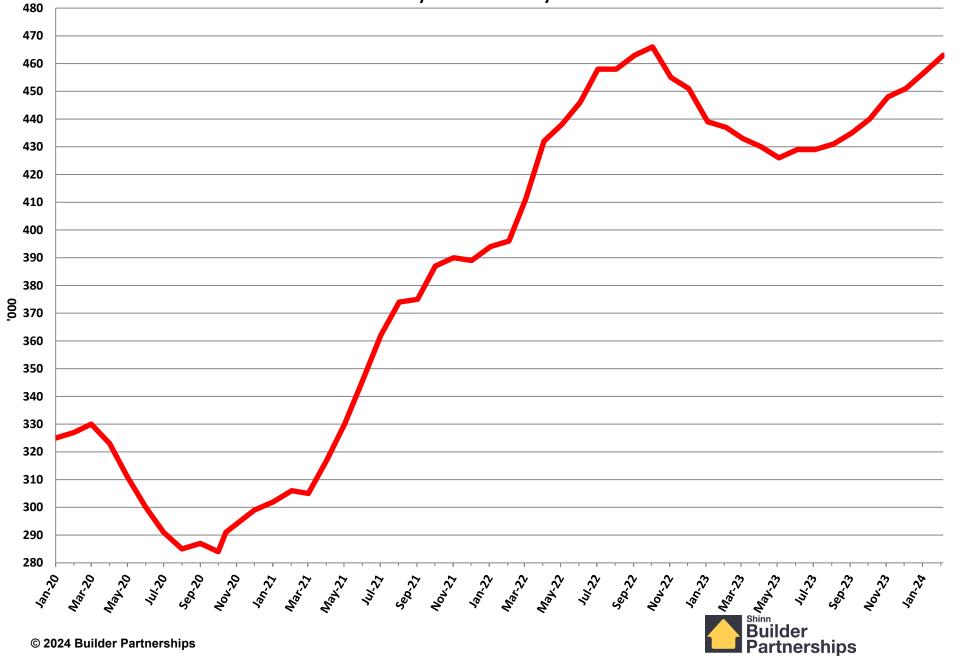

y 2020 – February 2024 Monthly Housing Statistics

**New Housing Permits New Housing Starts** New & Existing Home Sales **New & Existing Home Inventory New & Existing Average Sales Price New & Existing Median Sales Price** 





January 2020 - February 2024



#### **Single Family Permits** January 2020 - February 2024 Seasonally Adjusted (000's)



© 2024 Builder Partnerships

#### Multi Family Permits January 2020 - February 2024 Seasonally Adjusted (000's)



#### **Total New Housing Starts**

January 2020 - February 2024



#### **Single Family Housing Starts**

#### January 2020 - February 2024



#### **Multifamily Housing Starts**

#### January 2020 - February 2024



#### New Home Sales

#### January 2020 - February 2024



#### **New Home Inventory** January 2020 - February 2024



Months of New Home Supply

January 2020 - February 2024



#### **Average New Home Sales Price**

January 2020 - February 2024



#### **Median New Home Sales Price**

January 2020 - February 2024



© 2024 Builder Partnerships

#### **Existing Homes Sales** January 2020 - February 2024 Seasonally Adjusted (000's)



© 2024 Builder Partnerships

Existing Home Inventory January 2020 - February 2024



Months of Existing Home Supply

January 2020 - February 2024



**Median Existing Home Sales Price** 

January 2020 - February 2024



# January 2020 – February 2024 Monthly Housing Statistics

Existing Home Sales Single Family Housing Starts New Home Sales 30-Year Fixed Mortgage Interest Rates



### Existing Homes Sales January 2020 - February 2024



#### **Single Family Housing Starts**