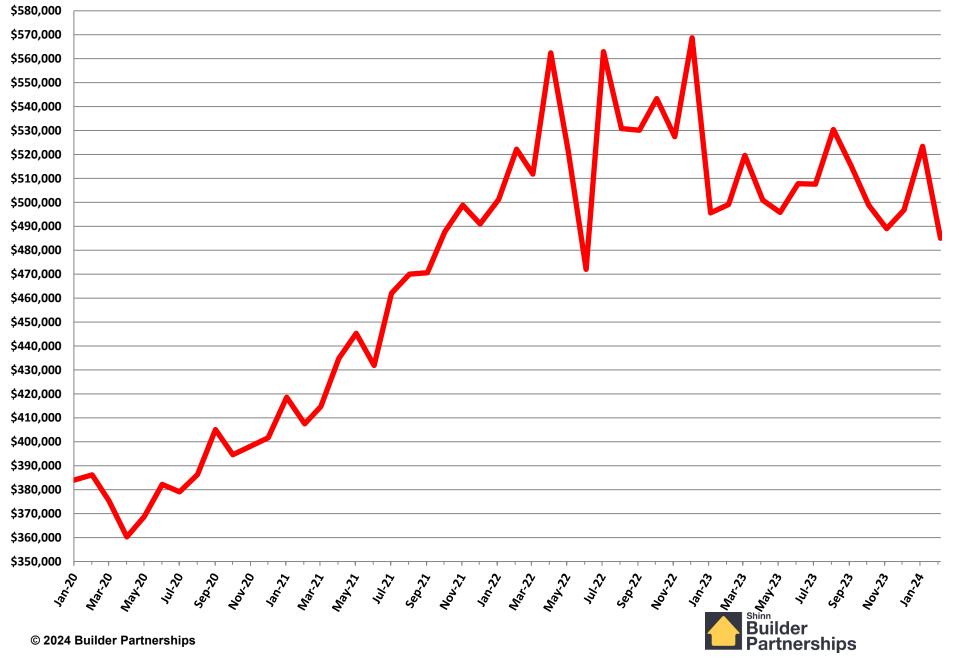

#### **Average New Home Sales Price**

January 2009 - February 2024

| \$580,000 |                                                          |
|-----------|----------------------------------------------------------|
| \$570,000 |                                                          |
| \$560,000 |                                                          |
| \$550,000 |                                                          |
| \$540,000 |                                                          |
| \$530,000 |                                                          |
| \$520,000 |                                                          |
| \$510,000 |                                                          |
| \$500,000 |                                                          |
| \$490,000 |                                                          |
| \$480,000 |                                                          |
| \$470,000 |                                                          |
| \$460,000 |                                                          |
| \$450,000 |                                                          |
| \$440,000 |                                                          |
| \$430,000 |                                                          |
| \$420,000 |                                                          |
| \$410,000 |                                                          |
| \$400,000 |                                                          |
| \$390,000 |                                                          |
| \$380,000 |                                                          |
| \$370,000 |                                                          |
| \$360,000 |                                                          |
| \$350,000 |                                                          |
| \$340,000 |                                                          |
| \$330,000 |                                                          |
| \$320,000 |                                                          |
| \$310,000 |                                                          |
| \$300,000 |                                                          |
| \$290,000 |                                                          |
| \$280,000 |                                                          |
| \$270,000 |                                                          |
| \$260,000 |                                                          |
| \$250,000 |                                                          |
| \$240,000 |                                                          |
| Jan.      | \$ \$ \$ \$ \$ \$ \$ \$ \$ \$ \$ \$ \$ \$ \$ \$ \$ \$ \$ |
|           | Builder Partnerships                                     |