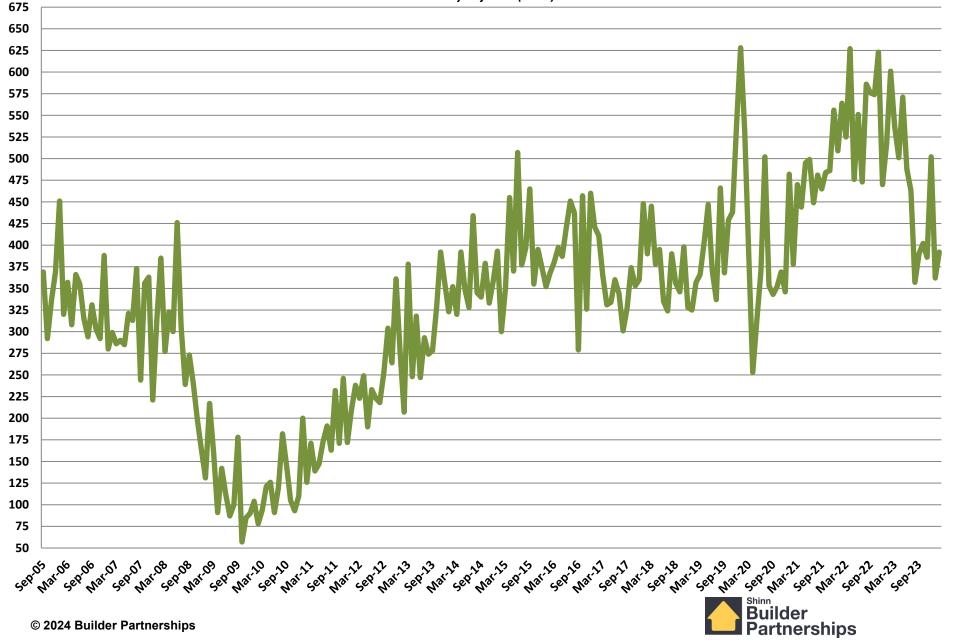

## September 2005 – February 2024 Monthly Housing Statistics

Total Housing Starts Single Family Starts Multifamily Starts New Home Sales

#### Single Family Starts September 2005 - February 2024