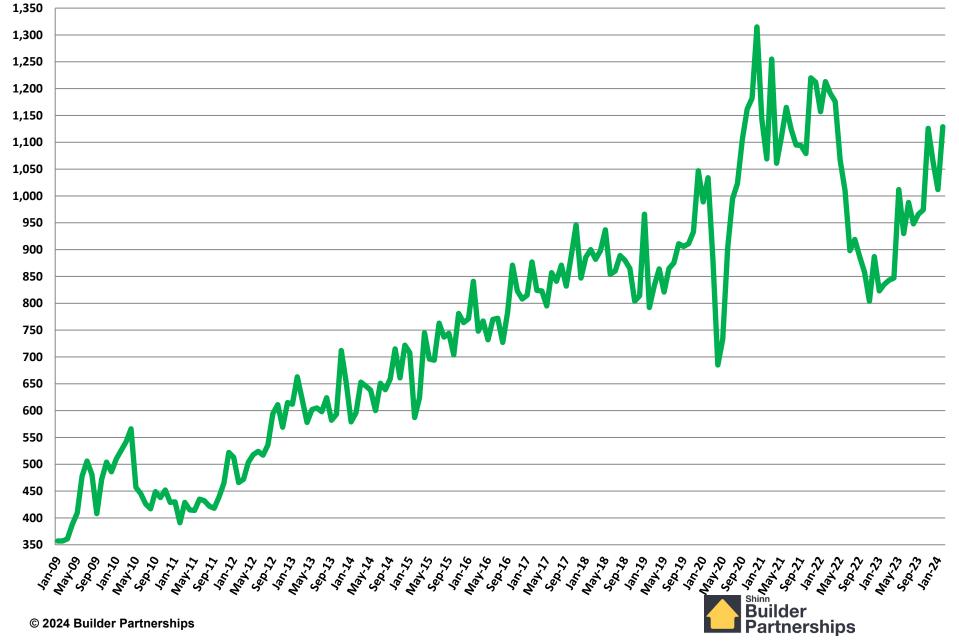

tarts Multifamily Starts New Home Sales



#### **Total New Housing Starts**

#### September 2005 - February 2024



#### Single Family Starts September 2005 - February 2024



#### **Multifamily Housing Starts**

#### September 2005 - February 2024



#### New Homes Sales

#### September 2005 - February 2024



## January 2009 – February 2024 Monthly Housing Statistics

Housing Permits Housing Starts New Home Sales Average & Median Sales Price New Home Inventory



#### **Total New Housing Permits**

#### January 2009 - February 2024



#### Single Family Permits

#### January 2009 - February 2024



#### Multi Family Permits January 2009 - February 2024



#### **Total New Housing Starts**

#### January 2009 - February 2024



### Single Family Starts

#### January 2009 - February 2024



#### Multi Family Starts

#### January 2009 - February 2024



### New Home Sales

#### January 2009 - February 2024



#### New Home Inventory January 2009 - February 2024



Months of New Home Supply

January 2009 - February 2024



#### **Average New Home Sales Price**

January 2009 - February 2024

| \$580,000 |                                                          |
|-----------|----------------------------------------------------------|
| \$570,000 |                                                          |
| \$560,000 |                                                          |
| \$550,000 |                                                          |
| \$540,000 |                                                          |
| \$530,000 |