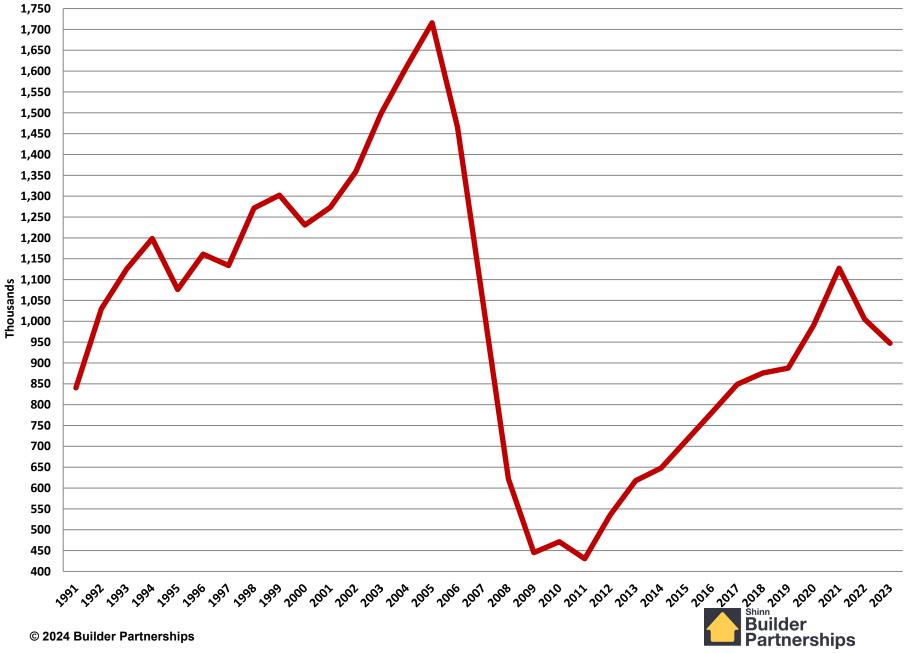

# 1991 – 2023 Annual Housing Statistics

Housing Starts Home Sales Average & Median Sales Price

Annual Housing Starts

Annual Single Family Starts 1991 - 2023

#### Annual Multi Family Housing Starts 1991 - 2023

**Annual Home Sales** 