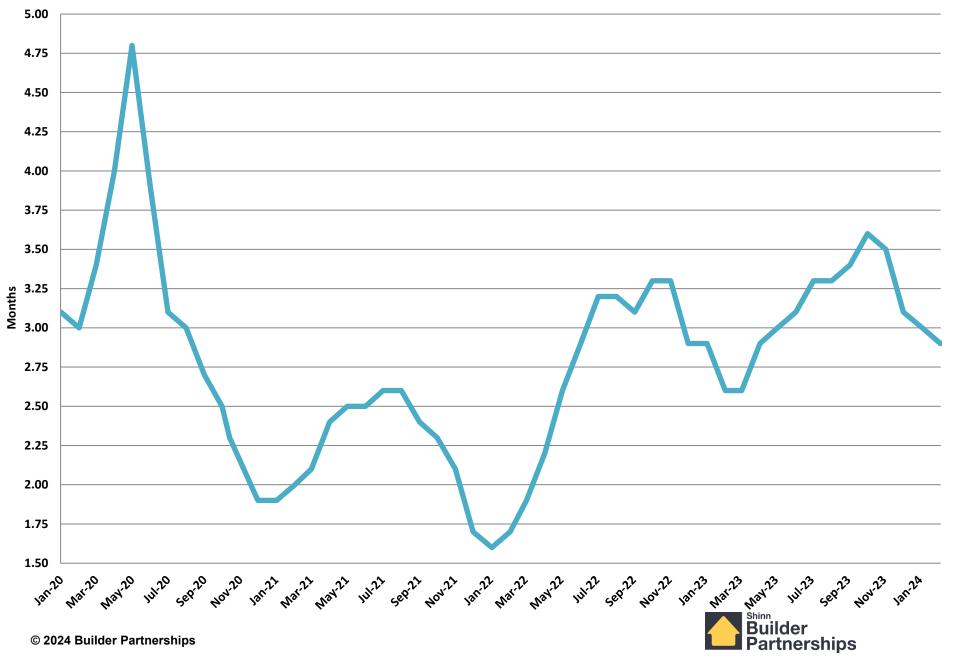

#### **New Home Inventory** January 2020 - February 2024

Months of New Home Supply

January 2020 - February 2024