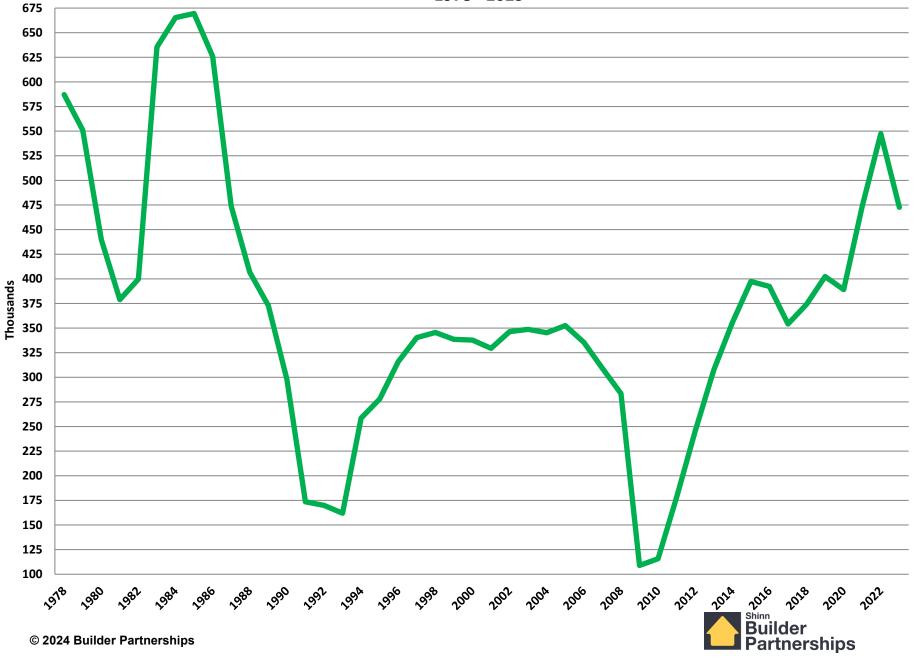

# 1978 – 2023 Annual Housing Statistics

Total Starts Single Family Starts Multifamily Starts

© 2024 Builder Partnerships

#### Annual Single Family Housing Starts 1978 - 2023