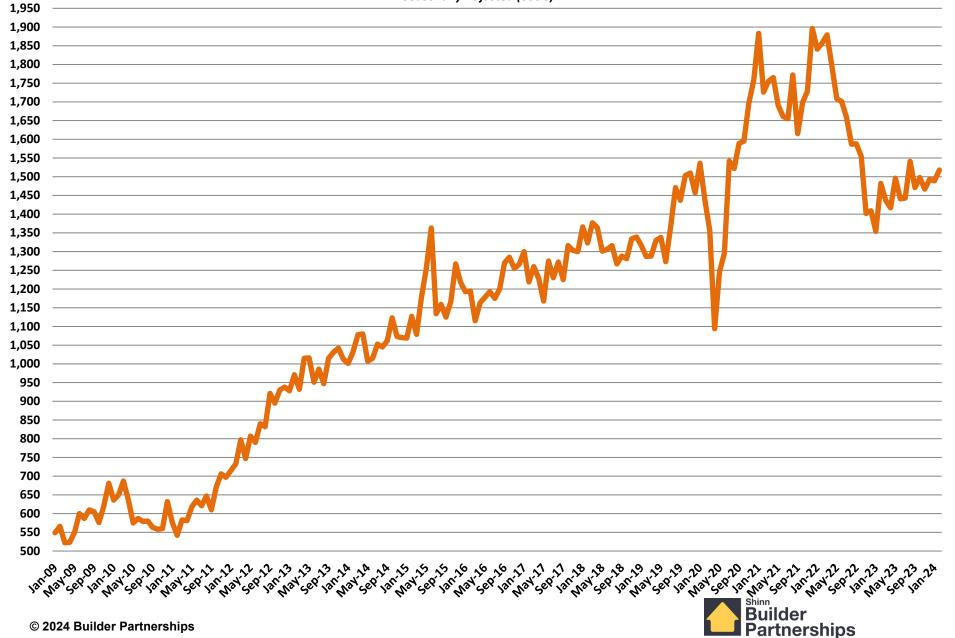

## January 2009 – February 2024 Monthly Housing Statistics

Housing Permits Housing Starts New Home Sales Average & Median Sales Price New Home Inventory

### Single Family Starts

#### January 2009 - February 2024