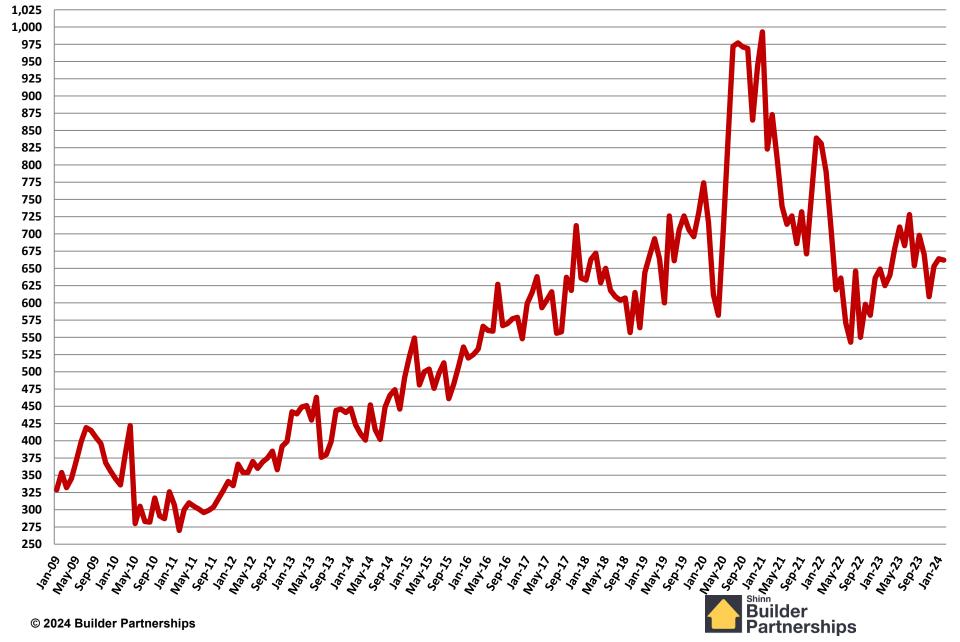

# Single Family Starts September 2005 - February 2024



#### **Multifamily Housing Starts**

#### September 2005 - February 2024



#### New Homes Sales

#### September 2005 - February 2024



## January 2009 – February 2024 Monthly Housing Statistics

Housing Permits Housing Starts New Home Sales Average & Median Sales Price New Home Inventory



#### **Total New Housing Permits**

#### January 2009 - February 2024



#### Single Family Permits

#### January 2009 - February 2024



#### Multi Family Permits January 2009 - February 2024



#### **Total New Housing Starts**

#### January 2009 - February 2024



### Single Family Starts

#### January 2009 - February 2024



#### Multi Family Starts

#### January 2009 - February 2024



### New Home Sales

#### January 2009 - February 2024



#### New Home Inventory January 2009 - February 2024



Months of New Home Supply

January 2009 - February 2024



#### **Average New Home Sales Price**

January 2009 - February 2024

| \$580,000 |                                                          |
|-----------|----------------------------------------------------------|
| \$570,000 |                                                          |
| \$560,000 |                                                          |
| \$550,000 |                                                          |
| \$540,000 |                                                          |
| \$530,000 |                                                          |
| \$520,000 |                                                          |
| \$510,000 |