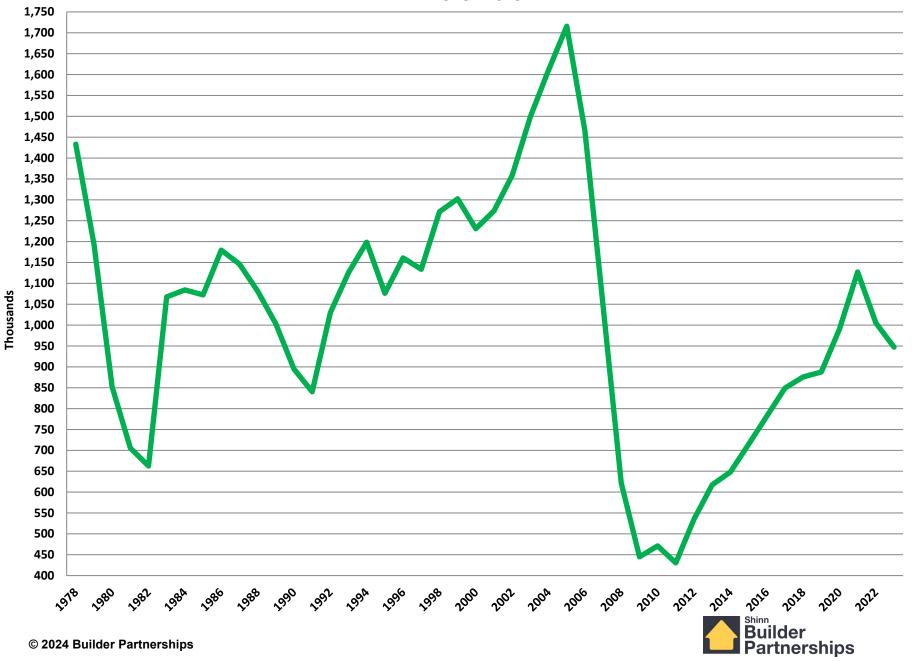

## 1959 – 2023 Annual Housing Statistics

## Total, Single Family, & Multifamily Starts and Sales

#### Annual Single Housing Starts 1959 - 2023

#### Annual Single Family Housing Starts 1978 - 2023