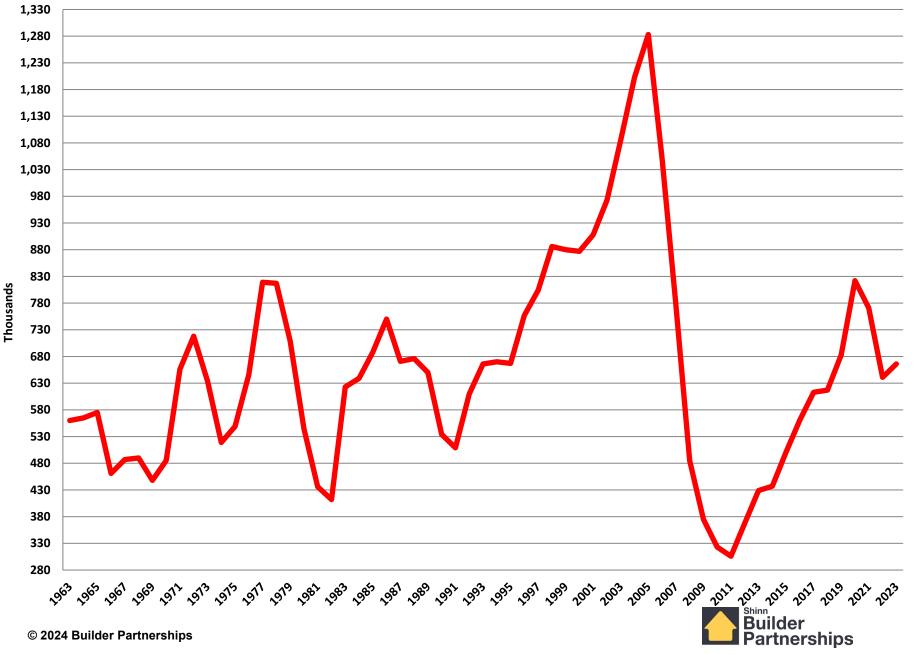

mber 2005 through January 2009

### Single Family Housing Starts

- Decrease in Annualized Monthly Single Family Starts Rate
  - □November 2005 1,808,000 starts
  - January 2009 357,000 starts
- 80.25% drop in 39 months



- Lost approximately half of the homebuilders
- Lost about half of the trade contractors and tradesmen

### Covid-19 Pandemic Lockdown's Impact on Housing

- March 12, 2020 April 30, 2020
  - 33.8% drop in single family starts rate
  - Strong "V" shape recovery



## 1959 – 2023 Annual Housing Statistics

## Total, Single Family, & Multifamily Starts and Sales

## Manufactured Home Shipments



#### **Annual Total Housing Starts**



#### Annual Single Housing Starts 1959 - 2023



#### Annual Multifamily Housing Starts 1959 - 2023



#### Annual Home Sales 1963 - 2023



#### Annual Manufactured Home Shipments 1959 - 2023



# 1978 – 2023 Annual Housing Statistics

Total Starts Single Family Starts Multifamily Starts





© 2024 Builder Partnerships

#### Annual Single Family Housing Starts 1978 - 2023



### Annual Multifamily Housing Starts





# 1991 – 2023 Annual Housing Statistics

Housing Starts Home Sales Average & Median Sales Price



Annual Housing Starts



Annual Single Family Starts 1991 - 2023



#### Annual Multi Family Housing Starts 1991 - 2023



**Annual Home Sales** 





#### Average New Home Sales Price

1991 - 2023

| \$560,000 |  |
|-----------|--|
| \$540,000 |  |
| \$520,000 |  |
| \$500,000 |  |
| \$480,000 |  |
| \$460,000 |  |
| \$440,000 |  |
| \$420,000 |  |
| \$400,000 |  |
| \$380,000 |  |
| \$360,000 |  |
| \$340,000 |