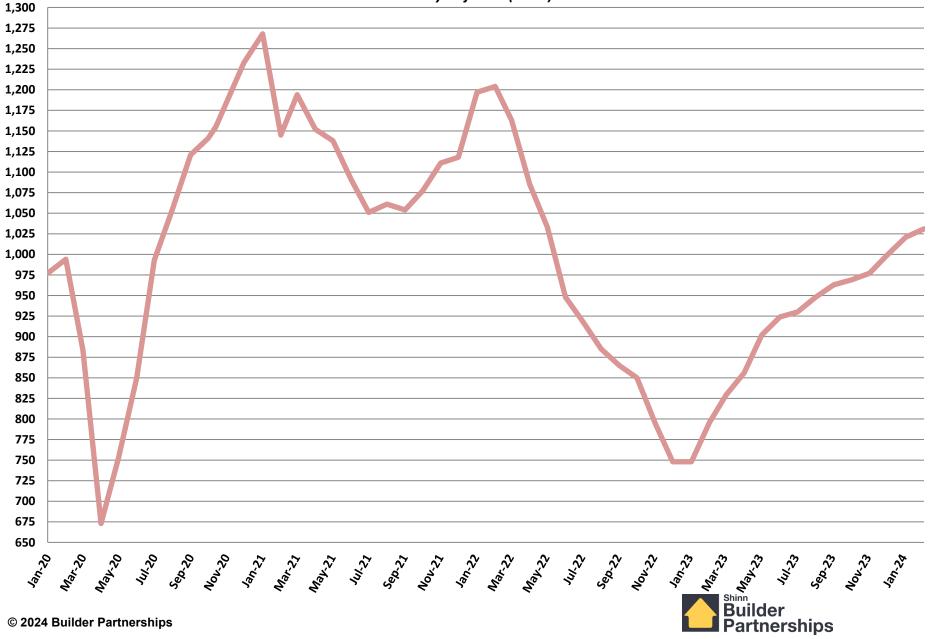

|
| \$200,000 |                                          |
| \$190,000 |                                          |
| \$180,000 |                                          |
| \$170,000 | $\gamma \Lambda$                         |
| \$160,000 |                                          |
| \$150,000 |                                          |
| Ğ         | P IT |
| © 2024    | Builder Partnerships                     |

# January 2020 – February 2024 Monthly Housing Statistics

**New Housing Permits New Housing Starts** New & Existing Home Sales **New & Existing Home Inventory New & Existing Average Sales Price New & Existing Median Sales Price** 





January 2020 - February 2024



#### **Single Family Permits** January 2020 - February 2024 Seasonally Adjusted (000's)



© 2024 Builder Partnerships

#### Multi Family Permits January 2020 - February 2024 Seasonally Adjusted (000's)



#### **Total New Housing Starts**

January 2020 - February 2024



#### **Single Family Housing Starts**

#### January 2020 - February 2024



#### **Multifamily Housing Starts**

#### January 2020 - February 2024



#### New Home Sales

#### January 2020 - February 2024



#### **New Home Inventory** January 2020 - February 2024



Months of New Home Supply

January 2020 - February 2024



#### **Average New Home Sales Price**

January 2020 - February 2024



#### **Median New Home Sales Price**

January 2020 - February 2024



© 2024 Builder Partnerships

#### **Existing Homes Sales** January 2020 - February 2024 Seasonally Adjusted (000's)



© 2024 Builder Partnerships