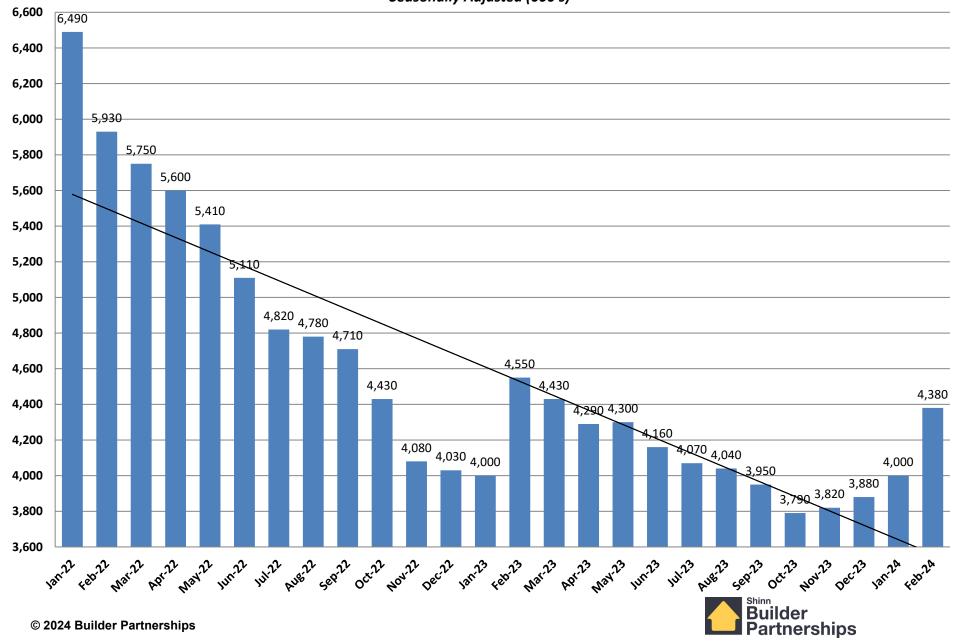

nuary 2020 - February 2024



**Median Existing Home Sales Price** 

January 2020 - February 2024



# January 2020 – February 2024 Monthly Housing Statistics

Existing Home Sales Single Family Housing Starts New Home Sales 30-Year Fixed Mortgage Interest Rates



### Existing Homes Sales January 2020 - February 2024



#### **Single Family Housing Starts**

January 2020 - February 2024

Seasonally Adjusted (000's)



#### New Home Sales January 2020 - February 2024



**30 Year Fixed Rate Mortgage Rate** January 2, 2020 – February 29, 2024





# January 2022 – February 2024 Monthly Housing Statistics

Existing Home Sales Single Family Housing Starts New Home Sales 30-Year Fixed Mortgage Interest Rates



#### Existing Homes Sales January 2022 - February 2024 Seasonally Adjusted (000's)



#### **Single Family Housing Starts**

#### January 2022 - February 2024



#### New Home Sales January 2022 - February 2024 Seasonally Adjusted (000's)





8.00

**30 Year Fixed Rate Mortgage Rate** December 23, 2021 – February 29, 2024





### **Questions and Comments**



### **Please contact:**

Charles C. Shinn, Jr., PhD Builder Partnerships 7345 S. Pierce Street, Suite 100 Littleton, CO 80128 303.972.7666 cshinn@builderpartnerships.com