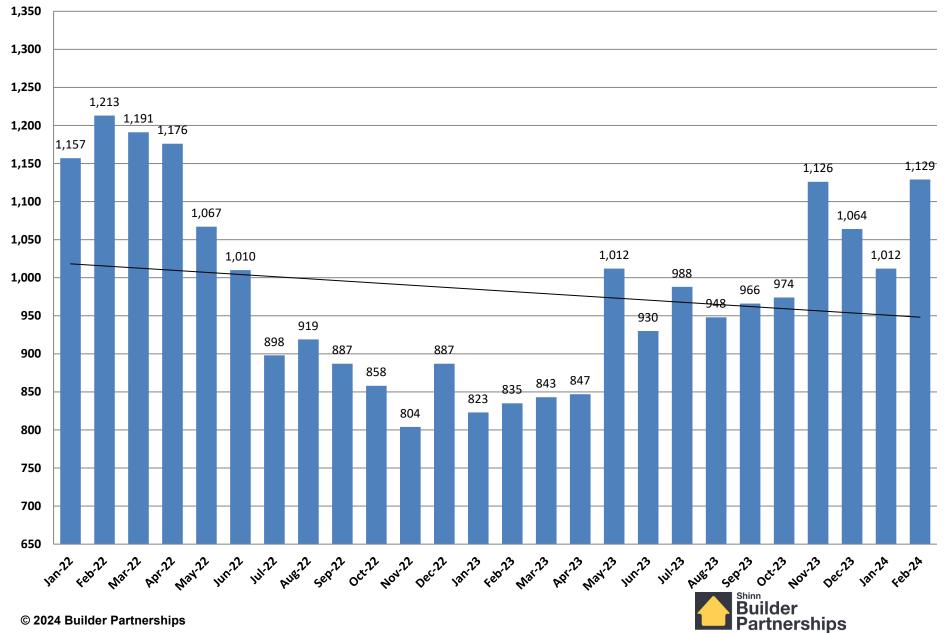

#### Existing Homes Sales January 2022 - February 2024 Seasonally Adjusted (000's)