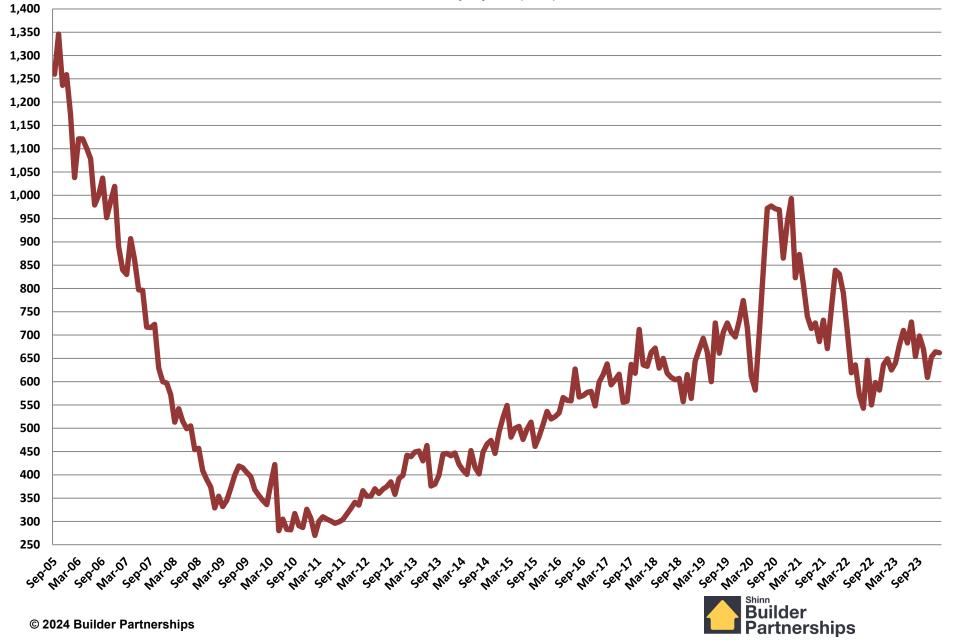

## September 2005 – February 2024 Monthly Housing Statistics

Total Housing Starts Single Family Starts Multifamily Starts New Home Sales

#### New Homes Sales

#### September 2005 - February 2024