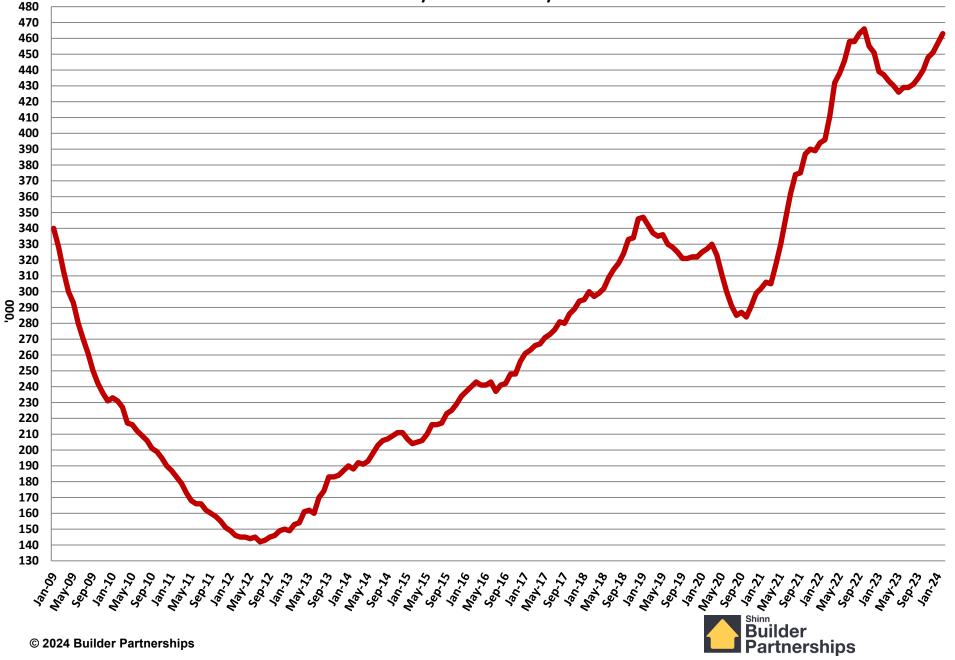

#### **Multifamily Housing Starts**

#### September 2005 - February 2024



#### New Homes Sales

#### September 2005 - February 2024



## January 2009 – February 2024 Monthly Housing Statistics

Housing Permits Housing Starts New Home Sales Average & Median Sales Price New Home Inventory



#### **Total New Housing Permits**

#### January 2009 - February 2024



#### Single Family Permits

#### January 2009 - February 2024



#### Multi Family Permits January 2009 - February 2024



#### **Total New Housing Starts**

#### January 2009 - February 2024



### Single Family Starts

#### January 2009 - February 2024



#### Multi Family Starts

#### January 2009 - February 2024



### New Home Sales

#### January 2009 - February 2024



#### New Home Inventory January 2009 - February 2024



Months of New Home Supply

January 2009 - February 2024



#### **Average New Home Sales Price**

January 2009 - February 2024

| \$580,000 |                                                          |
|-----------|----------------------------------------------------------|
| \$570,000 |                                                          |
| \$560,000 |                                                          |
| \$550,000 |                                                          |
| \$540,000 |                                                          |
| \$530,000 |                                                          |
| \$520,000 |                                                          |
| \$510,000 |                                                          |
| \$500,000 |