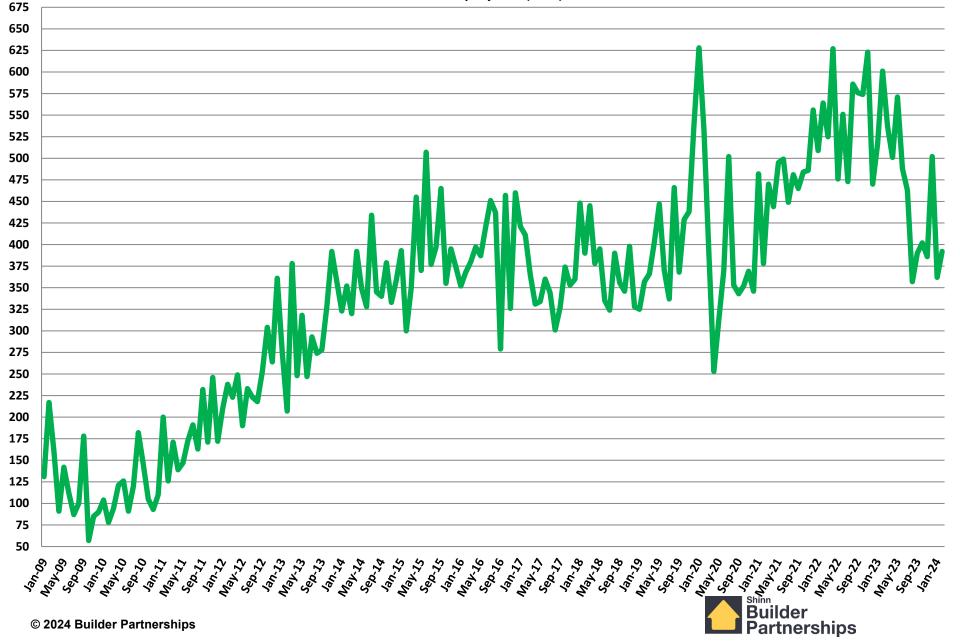

sing Starts**

#### September 2005 - February 2024



#### Single Family Starts September 2005 - February 2024



#### **Multifamily Housing Starts**

#### September 2005 - February 2024



#### New Homes Sales

#### September 2005 - February 2024



## January 2009 – February 2024 Monthly Housing Statistics

Housing Permits Housing Starts New Home Sales Average & Median Sales Price New Home Inventory



#### **Total New Housing Permits**

#### January 2009 - February 2024



#### Single Family Permits

#### January 2009 - February 2024



#### Multi Family Permits January 2009 - February 2024



#### **Total New Housing Starts**

#### January 2009 - February 2024



### Single Family Starts

#### January 2009 - February 2024



#### Multi Family Starts

#### January 2009 - February 2024



### New Home Sales

#### January 2009 - February 2024



#### New Home Inventory January 2009 - February 2024



Months of New Home Supply

January 2009 - February 2024



#### **Average New Home Sales Price**

January 2009 - February 2024

| \$580,000 |                                                          |
|-----------|----------------------------------------------------------|
| \$570,000 |                                                          |
| \$560,000 |                                                          |
| \$550,000 |                                                          |
| \$540,000 |                                                          |
| \$530,000 |                                                          |
| \$520,000 |