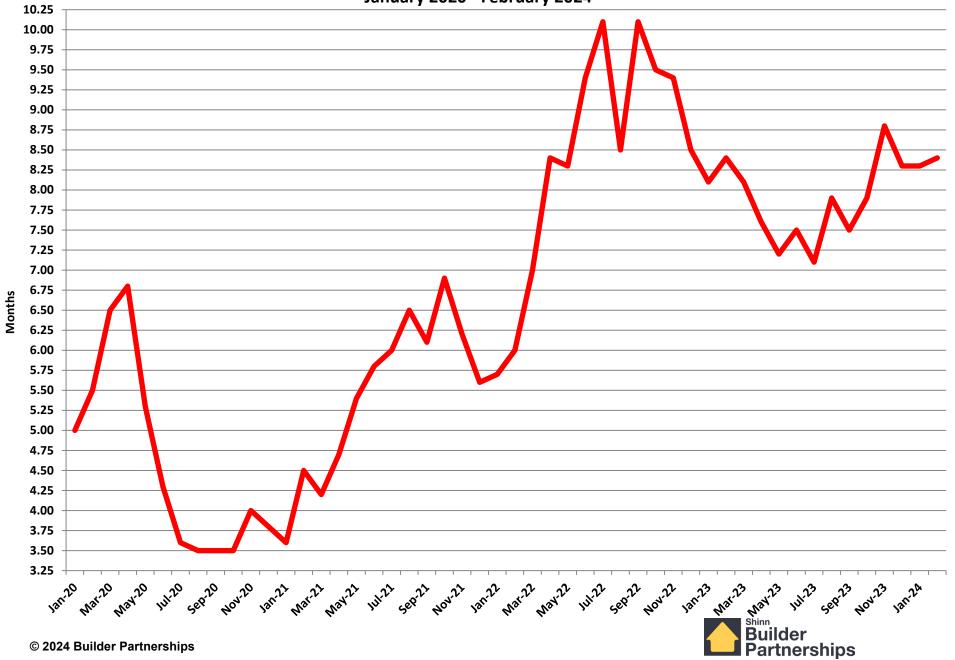

#### **New Home Inventory** January 2020 - February 2024

Months of New Home Supply

January 2020 - February 2024