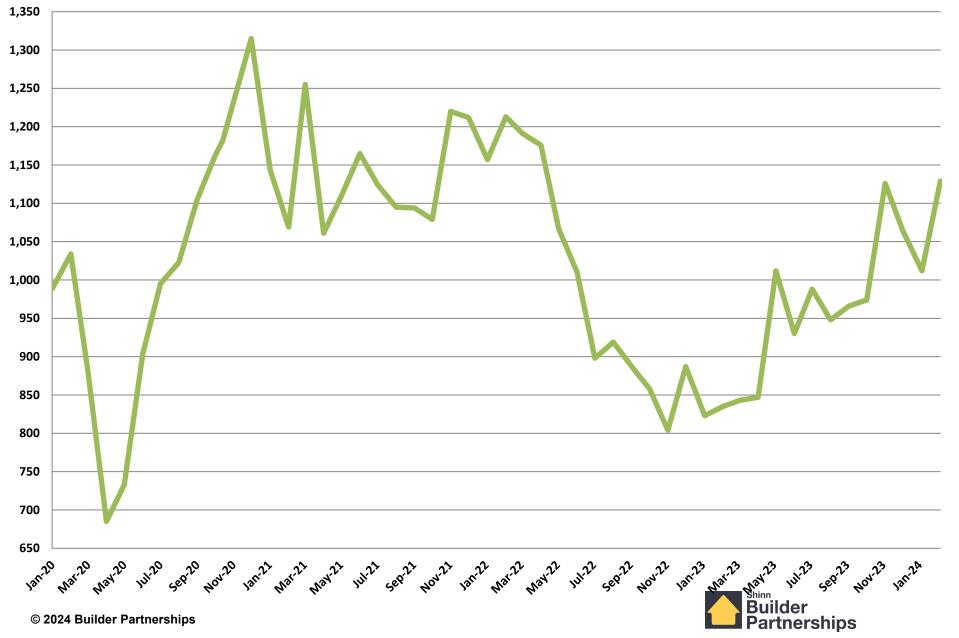

00 |                                          |
| \$150,000 |                                          |
| Ğ         | P IT |
| © 2024    | Builder Partnerships                     |

# January 2020 – February 2024 Monthly Housing Statistics

**New Housing Permits New Housing Starts** New & Existing Home Sales **New & Existing Home Inventory New & Existing Average Sales Price New & Existing Median Sales Price** 





January 2020 - February 2024



#### **Single Family Permits** January 2020 - February 2024 Seasonally Adjusted (000's)



© 2024 Builder Partnerships

#### Multi Family Permits January 2020 - February 2024 Seasonally Adjusted (000's)



#### **Total New Housing Starts**

January 2020 - February 2024



#### **Single Family Housing Starts**

#### January 2020 - February 2024



#### **Multifamily Housing Starts**

#### January 2020 - February 2024



#### New Home Sales

#### January 2020 - February 2024



#### **New Home Inventory** January 2020 - February 2024



Months of New Home Supply

January 2020 - February 2024



#### **Average New Home Sales Price**

January 2020 - February 2024



#### **Median New Home Sales Price**

January 2020 - February 2024



© 2024 Builder Partnerships

#### **Existing Homes Sales** January 2020 - February 2024 Seasonally Adjusted (000's)



© 2024 Builder Partnerships

Existing Home Inventory January 2020 - February 2024



Months of Existing Home Supply

January 2020 - February 2024



**Median Existing Home Sales Price** 

January 2020 - February 2024



# January 2020 – February 2024 Monthly Housing Statistics

Existing