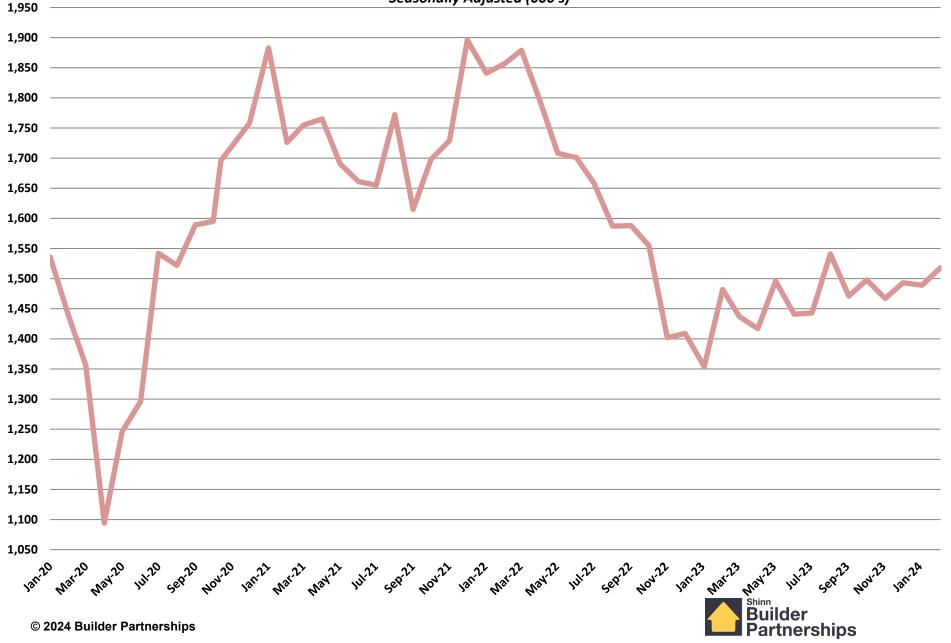

\$220,000 |                                          |
| \$210,000 |                                          |
| \$200,000 |                                          |
| \$190,000 |                                          |
| \$180,000 |                                          |
| \$170,000 | $\gamma \Lambda$                         |
| \$160,000 |                                          |
| \$150,000 |                                          |
| Ğ         | P IT |
| © 2024    | Builder Partnerships                     |

# January 2020 – February 2024 Monthly Housing Statistics

**New Housing Permits New Housing Starts** New & Existing Home Sales **New & Existing Home Inventory New & Existing Average Sales Price New & Existing Median Sales Price** 





January 2020 - February 2024



#### **Single Family Permits** January 2020 - February 2024 Seasonally Adjusted (000's)



© 2024 Builder Partnerships

#### Multi Family Permits January 2020 - February 2024 Seasonally Adjusted (000's)



#### **Total New Housing Starts**

January 2020 - February 2024



#### **Single Family Housing Starts**

#### January 2020 - February 2024



#### **Multifamily Housing Starts**

#### January 2020 - February 2024



#### New Home Sales

#### January 2020 - February 2024



#### **New Home Inventory** January 2020 - February 2024



Months of New Home Supply

January 2020 - February 2024



#### **Average New Home Sales Price**

January 2020 - February 2024



#### **Median New Home Sales Price**

January 2020 - February 2024



© 2024 Builder Partnerships

#### **Existing Homes Sales*