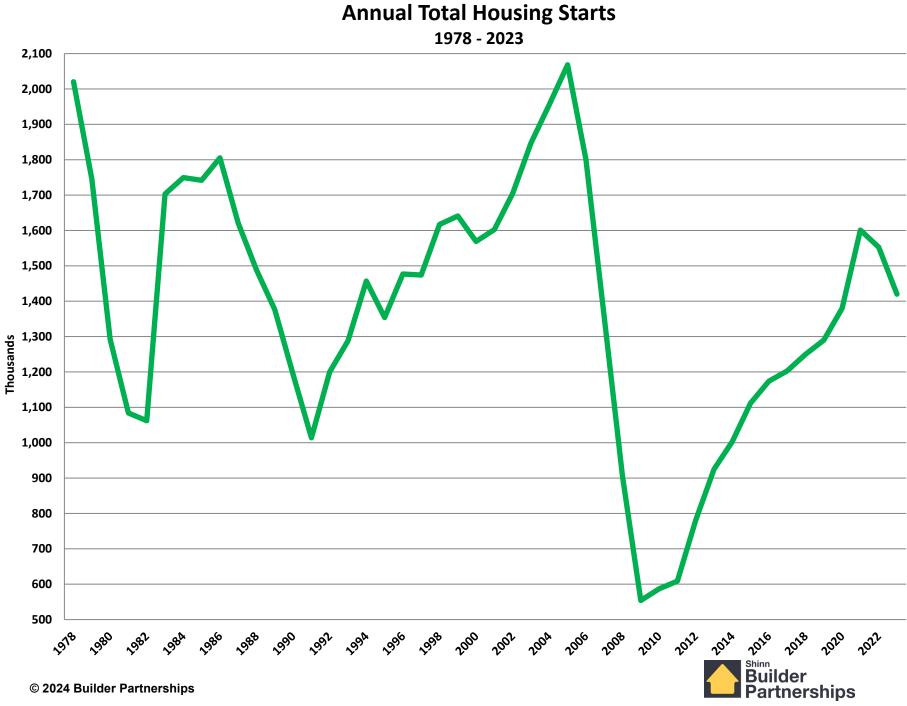

## 1959 – 2023 Annual Housing Statistics

## Total, Single Family, & Multifamily Starts and Sales

#### **Annual Total Housing Starts**