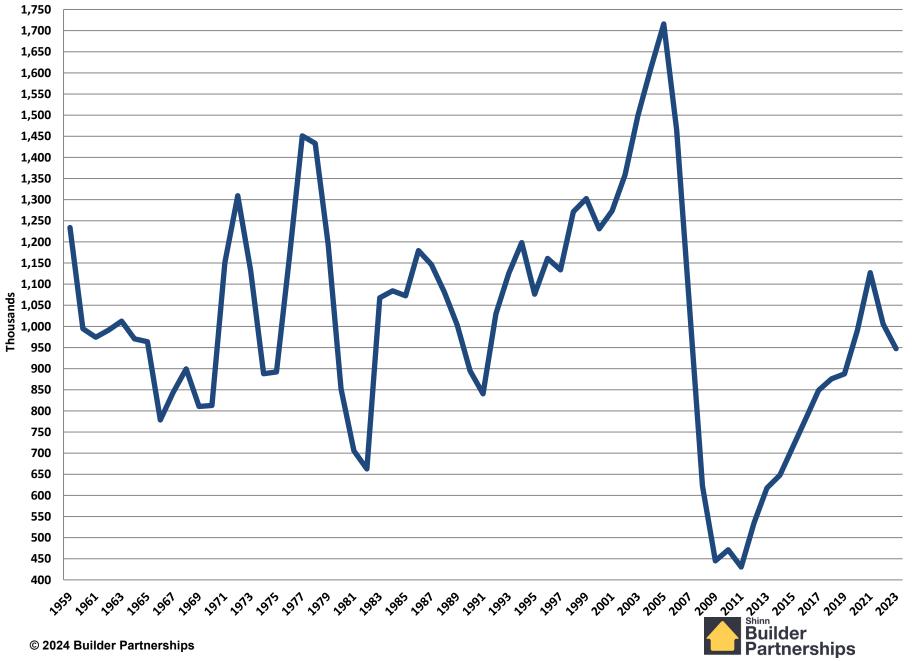

an – 09        | 357    | 39       | -80.25%            |



## Great Housing Recession November 2005 through January 2009

### Single Family Housing Starts

- Decrease in Annualized Monthly Single Family Starts Rate
  - □November 2005 1,808,000 starts
  - January 2009 357,000 starts
- 80.25% drop in 39 months



- Lost approximately half of the homebuilders
- Lost about half of the trade contractors and tradesmen

### Covid-19 Pandemic Lockdown's Impact on Housing

- March 12, 2020 April 30, 2020
  - 33.8% drop in single family starts rate
  - Strong "V" shape recovery



## 1959 – 2023 Annual Housing Statistics

## Total, Single Family, & Multifamily Starts and Sales

## Manufactured Home Shipments



#### **Annual Total Housing Starts**



#### Annual Single Housing Starts 1959 - 2023



#### Annual Multifamily Housing Starts 1959 - 2023



#### Annual Home Sales 1963 - 2023



#### Annual Manufactured Home Shipments 1959 - 2023



# 1978 – 2023 Annual Housing Statistics

Total Starts Single Family Starts Multifamily Starts





© 2024 Builder Partnerships

#### Annual Single Family Housing Starts 1978 - 2023



### Annual Multifamily Housing Starts





# 1991 – 2023 Annual Housing Statistics

Housing Starts Home Sales Average & Median Sales Price



Annual Housing Starts



Annual Single Family Starts 1991 - 2023



#### Annual Multi Family Housing Starts 1991 - 2023



**Annual Home Sales** 





#### Average New Home Sales Price

1991 - 2023

| \$560,000 |  |
|-----------|--|
| \$540,000 |  |
| \$520,000 |  |
| \$500,000 |  |
| \$480,000 |  |
| \$460,000 |  |
| \$440