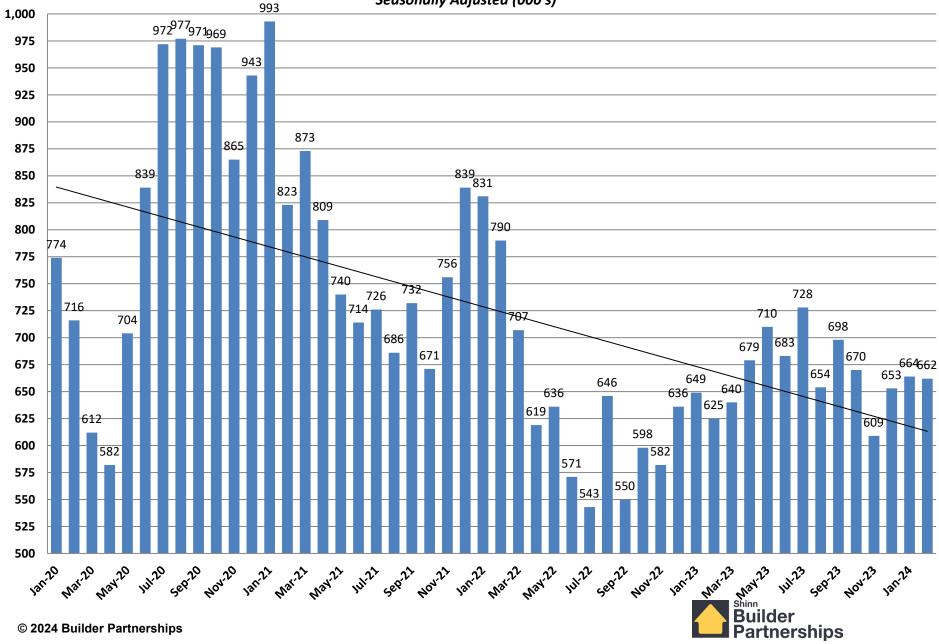

- February 2024



#### **Median New Home Sales Price**

January 2020 - February 2024



© 2024 Builder Partnerships

#### **Existing Homes Sales** January 2020 - February 2024 Seasonally Adjusted (000's)



© 2024 Builder Partnerships

Existing Home Inventory January 2020 - February 2024



Months of Existing Home Supply

January 2020 - February 2024



**Median Existing Home Sales Price** 

January 2020 - February 2024



# January 2020 – February 2024 Monthly Housing Statistics

Existing Home Sales Single Family Housing Starts New Home Sales 30-Year Fixed Mortgage Interest Rates



### Existing Homes Sales January 2020 - February 2024



#### **Single Family Housing Starts**

January 2020 - February 2024

Seasonally Adjusted (000's)



#### New Home Sales January 2020 - February 2024



**30 Year Fixed Rate Mortgage Rate** January 2, 2020 – February 29, 2024





# January 2022 – February 2024 Monthly Housing Statistics

Existing Home Sales Single Family Housing Starts New Home Sales 30-Year Fixed Mortgage Interest Rates



#### Existing Homes Sales January 2022 - February 2024 Seasonally Adjusted (000's)



#### **Single Family Housing Starts**

#### January 2022 - February 2024



#### New Home Sales January 2022 - February 2024 Seasonally Adjusted (000's)





8.00

**30 Year Fixed Rate Mortgage Rate** December 23, 2021 – February 29, 2024





### **Questions and Comments**



### **Please contact:**

Charles C. Shinn, Jr., PhD Builder Partnerships 7345 S. Pierce Street, Suite 100 Littleton, CO 80128 303.972.7666 cshinn@builderpartnerships.com