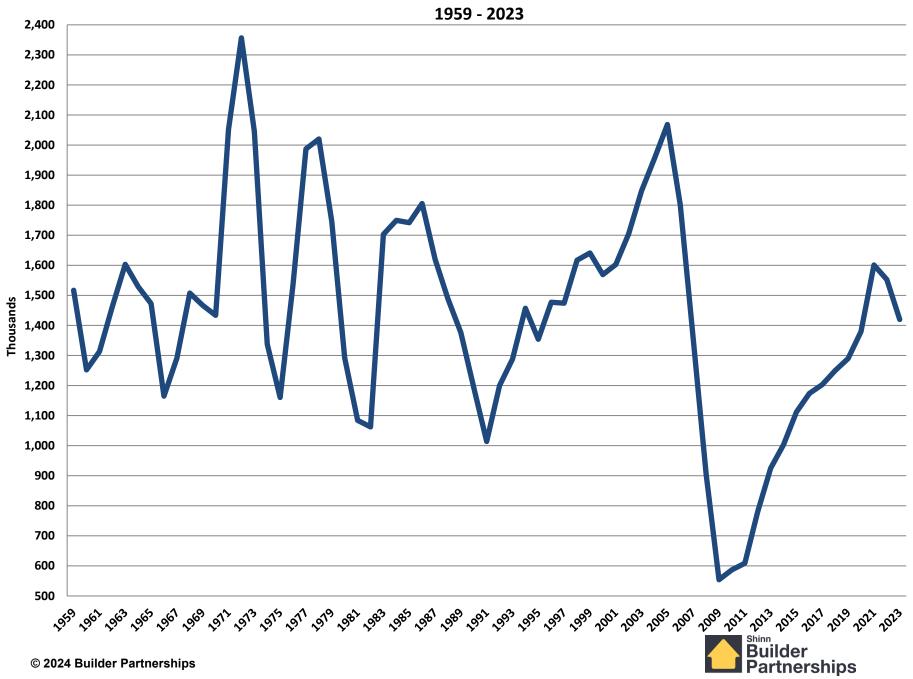

#### **Annual Total Housing Starts**

#### Annual Single Housing Starts 1959 - 2023