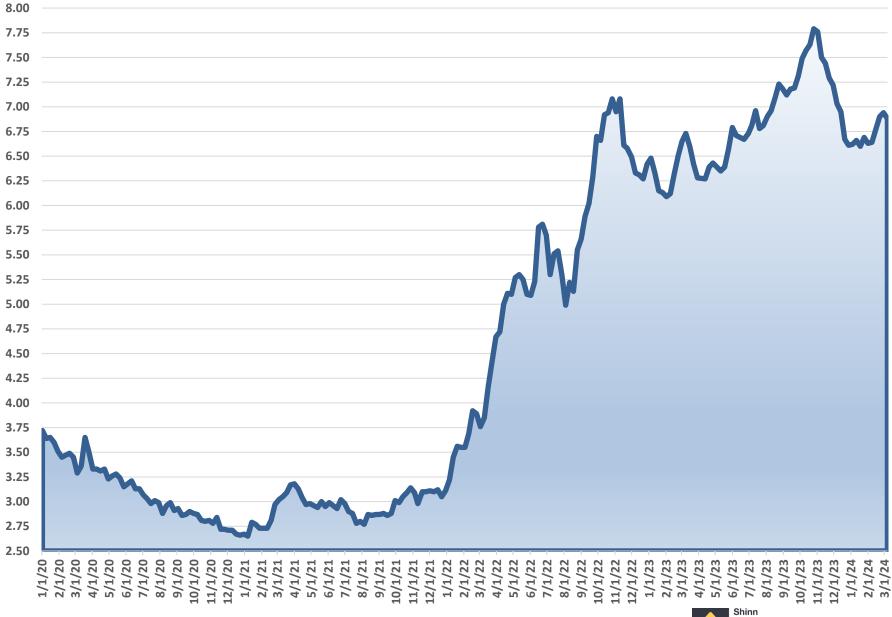

#### New Home Sales January 2022 - February 2024 Seasonally Adjusted (000's)

8.00

**30 Year Fixed Rate Mortgage Rate** December 23, 2021 – February 29, 2024