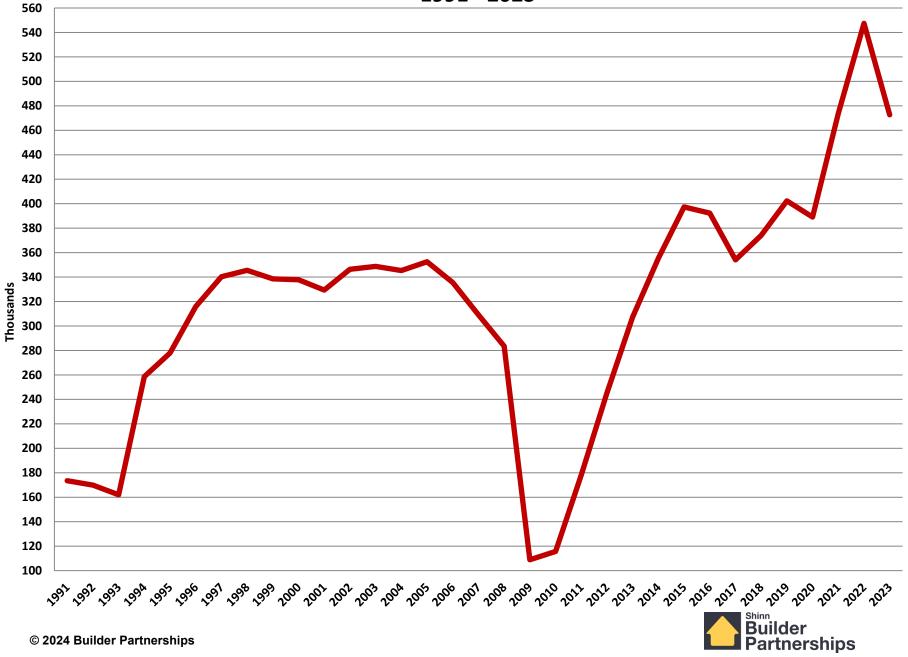

nnual Housing Statistics

## Total, Single Family, & Multifamily Starts and Sales

## Manufactured Home Shipments



#### **Annual Total Housing Starts**



#### Annual Single Housing Starts 1959 - 2023



#### Annual Multifamily Housing Starts 1959 - 2023



#### Annual Home Sales 1963 - 2023



#### Annual Manufactured Home Shipments 1959 - 2023



# 1978 – 2023 Annual Housing Statistics

Total Starts Single Family Starts Multifamily Starts





© 2024 Builder Partnerships

#### Annual Single Family Housing Starts 1978 - 2023



### Annual Multifamily Housing Starts





# 1991 – 2023 Annual Housing Statistics

Housing Starts Home Sales Average & Median Sales Price



Annual Housing Starts



Annual Single Family Starts 1991 - 2023



#### Annual Multi Family Housing Starts 1991 - 2023



**Annual Home Sales** 





#### Average New Home Sales Price

1991 - 2023

| \$560,000 |  |
|-----------|--|
| \$540,000 |  |
| \$520,000 |  |
| \$500,000 |  |
| \$480,000 |  |
| \$460,000 |  |
| \$440,000 |  |
| \$420,000 |  |
| \$400,000 |  |
| \$380,000 |  |
| \$360,000 |  |
| \$340,000 |  |
| \$320,000 |  |
| \$300,000 |  |
| \$280,000 |  |
| \$260,000 |  |
| \$240,000 |  |
| \$220,000 |  |
| \$200,000 |  |
| \$180,000 |  |
| \$160,000 |  |
| \$140,000 |  |
|           |  |

#### Median New Home Sales Price 1991 - 2023

| \$480,000 |                                         |
|-----------|-----------------------------------------|
| \$460,000 |                                         |
| \$440,000 |                                         |
| \$420,000 |