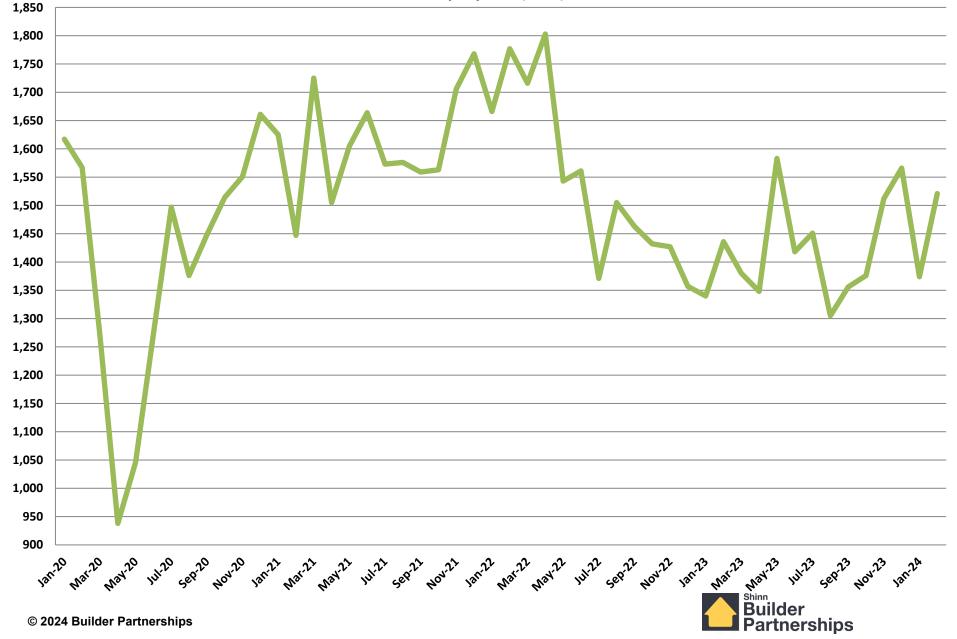

|
| \$170,000 | $\gamma \Lambda$                         |
| \$160,000 |                                          |
| \$150,000 |                                          |
| Ğ         | P IT |
| © 2024    | Builder Partnerships                     |

# January 2020 – February 2024 Monthly Housing Statistics

**New Housing Permits New Housing Starts** New & Existing Home Sales **New & Existing Home Inventory New & Existing Average Sales Price New & Existing Median Sales Price** 





January 2020 - February 2024



#### **Single Family Permits** January 2020 - February 2024 Seasonally Adjusted (000's)



© 2024 Builder Partnerships

#### Multi Family Permits January 2020 - February 2024 Seasonally Adjusted (000's)



#### **Total New Housing Starts**

January 2020 - February 2024



#### **Single Family Housing Starts**

#### January 2020 - February 2024



#### **Multifamily Housing Starts**

#### January 2020 - February 2024



#### New Home Sales

#### January 2020 - February 2024



#### **New Home Inventory** January 2020 - February 2024



Months of New Home Supply

January 2020 - February 2024



#### **Average New Home Sales Price**

January 2020 - February 2024



#### **Median New Home Sales Price**

January 2020 - February 2024



© 2024 Builder Partnerships

#### **Existing Homes Sales** January 2020 - February 2024 Seasonally Adjusted (000's)



© 2024 Builder Partnerships

Existing Home Inventory January 2020 - February 2024



Months of Existing Home Supply

January 2020 - February 2024



**Median Existing Home Sales Price** 

January 2020 - February