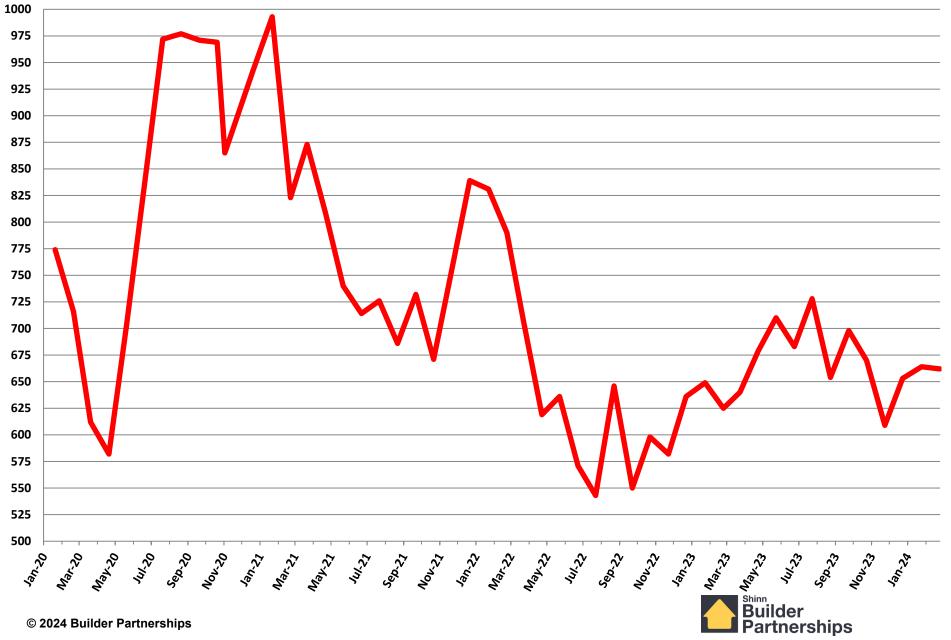

24    | Builder Partnerships                     |

# January 2020 – February 2024 Monthly Housing Statistics

**New Housing Permits New Housing Starts** New & Existing Home Sales **New & Existing Home Inventory New & Existing Average Sales Price New & Existing Median Sales Price** 





January 2020 - February 2024



#### **Single Family Permits** January 2020 - February 2024 Seasonally Adjusted (000's)



© 2024 Builder Partnerships

#### Multi Family Permits January 2020 - February 2024 Seasonally Adjusted (000's)



#### **Total New Housing Starts**

January 2020 - February 2024



#### **Single Family Housing Starts**

#### January 2020 - February 2024



#### **Multifamily Housing Starts**

#### January 2020 - February 2024



#### New Home Sales

#### January 2020 - February 2024



#### **New Home Inventory** January 2020 - February 2024



Months of New Home Supply

January 2020 - February 2024



#### **Average New Home Sales Price**

January 2020 - February 2024



#### **Median New Home Sales Price**

January 2020 - February 2024



© 2024 Builder Partnerships

#### **Existing Homes Sales** January 2020 - February 2024 Seasonally Adjusted (000's)



© 2024 Builder Partnerships

Existing Home Inventory January 2020 - February 2024



Months of Existing Home Supply

January 2020 - February 2024



**Median Existing Home Sales Price** 

January 2020 - February 2024



# January 2020 – February 2024 Monthly Housing Statistics

Existing Home Sales Single Family Housing Starts New Home Sales 30-Year Fixed Mortgage Interest Rates



### Existing Homes Sales January 20