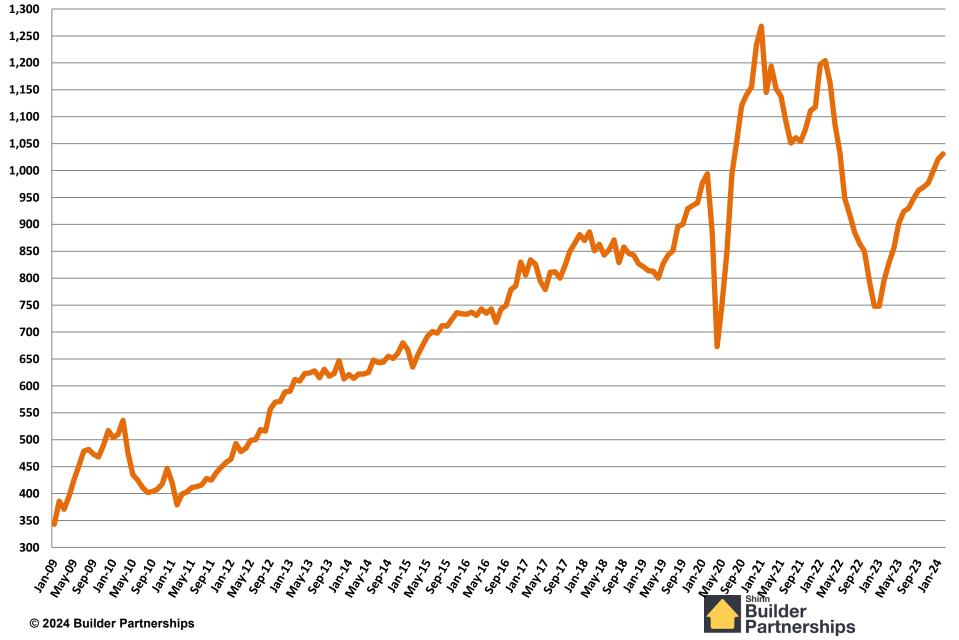

## January 2009 – February 2024 Monthly Housing Statistics

Housing Permits Housing Starts New Home Sales Average & Median Sales Price New Home Inventory

### New Home Sales

#### January 2009 - February 2024