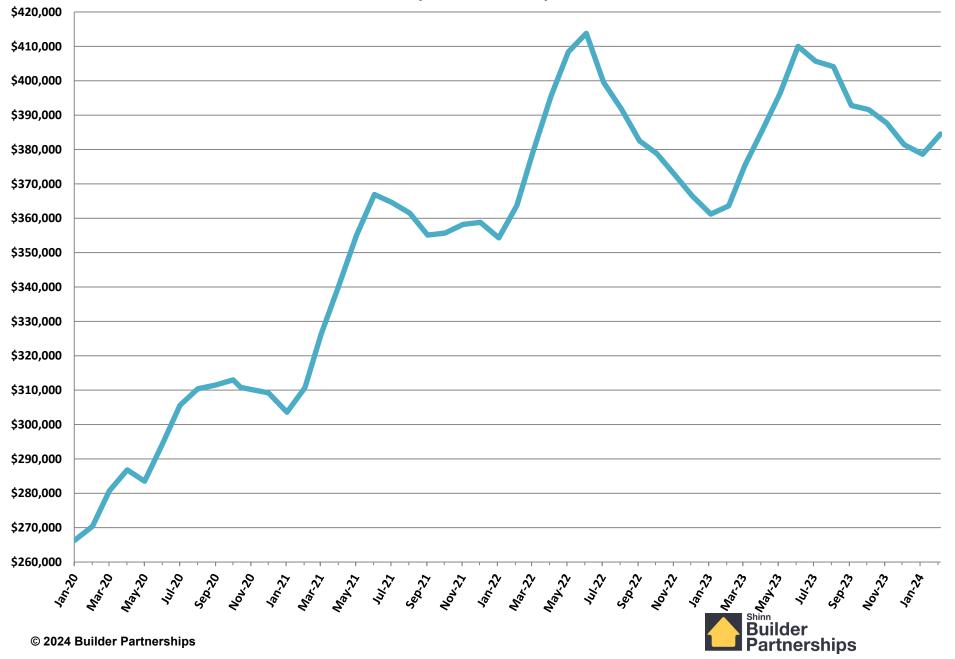

#### **Average New Home Sales Price**

January 2020 - February 2024

#### **Median New Home Sales Price**

January 2020 - February 2024

© 2024 Builder Partnerships