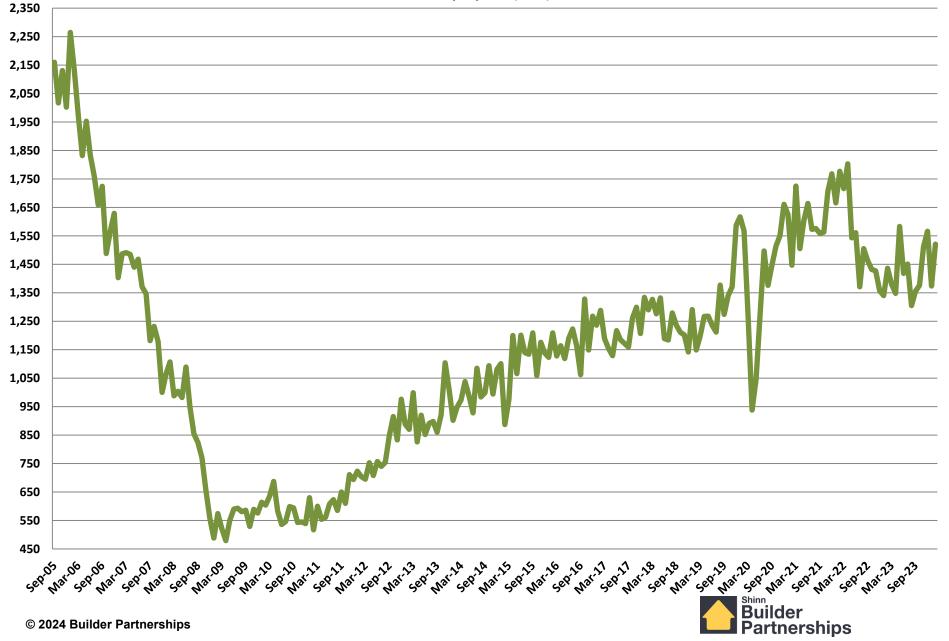

## January 2009 – February 2024 Monthly Housing Statistics

Housing Permits Housing Starts New Home Sales Average & Median Sales Price New Home Inventory

### Single Family Starts

#### January 2009 - February 2024