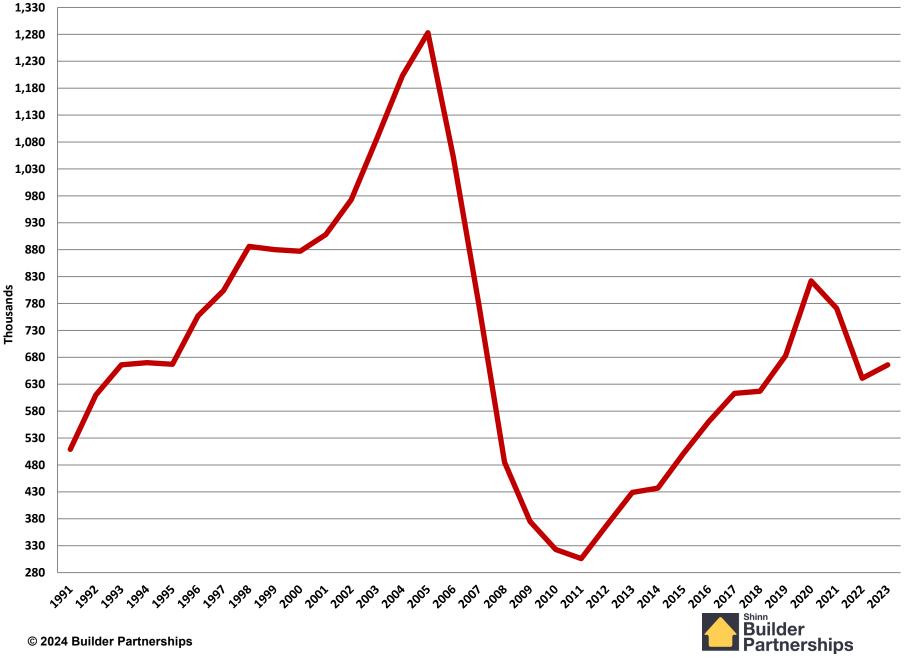

## September 2005 – February 2024 Monthly Housing Statistics

Total Housing Starts Single Family Starts Multifamily Starts New Home Sales

#### Single Family Starts September 2005 - February 2024