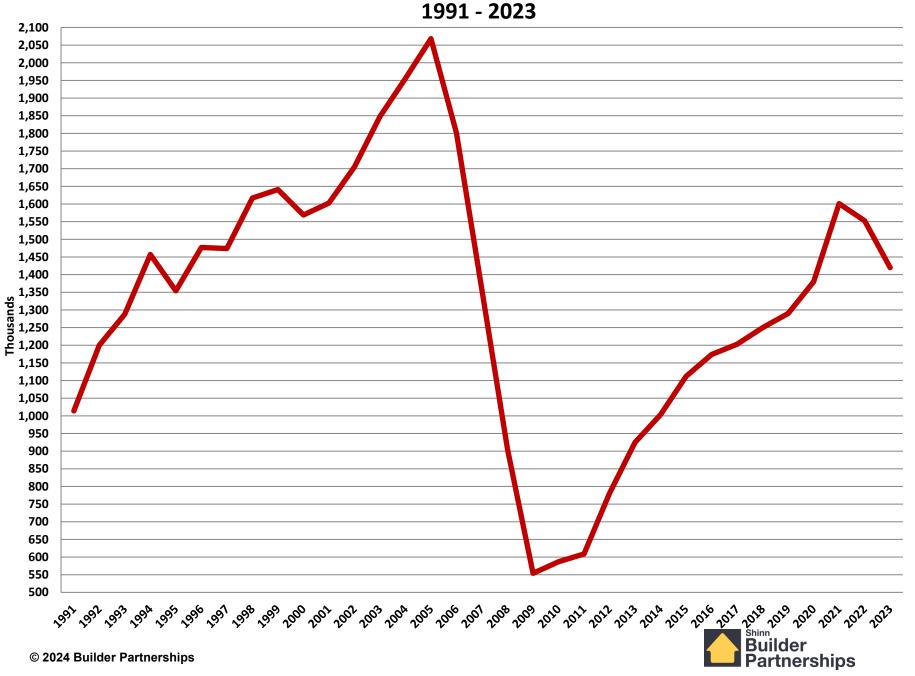

# 1991 – 2023 Annual Housing Statistics

Housing Starts Home Sales Average & Median Sales Price

Annual Housing Starts

Annual Single Family Starts 1991 - 2023