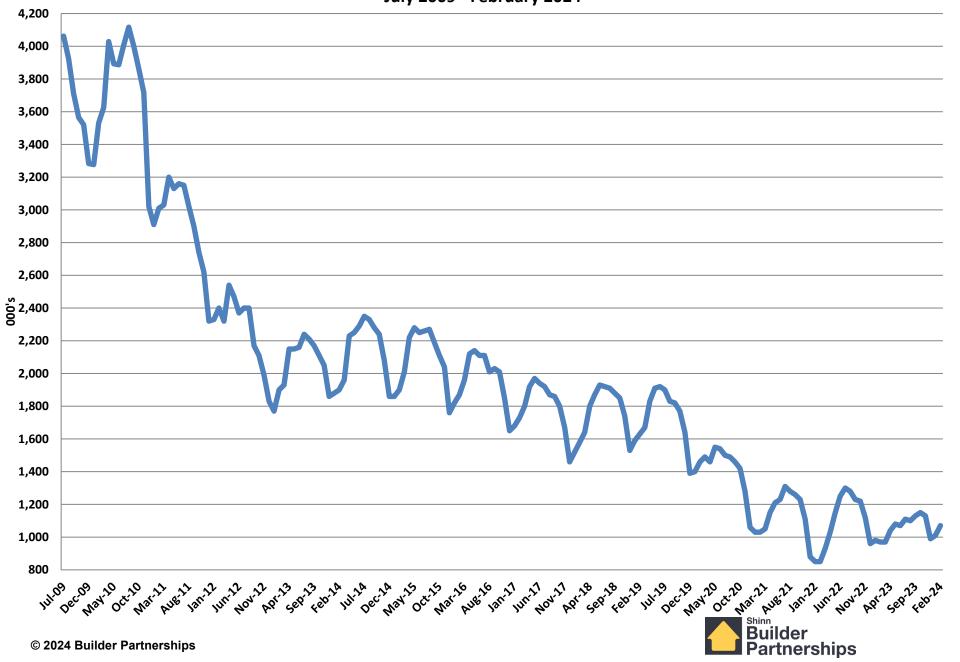

#### **Existing Homes Sales**

July 2009 - February 2024

#### Existing Home Inventory July 2009 - February 2024