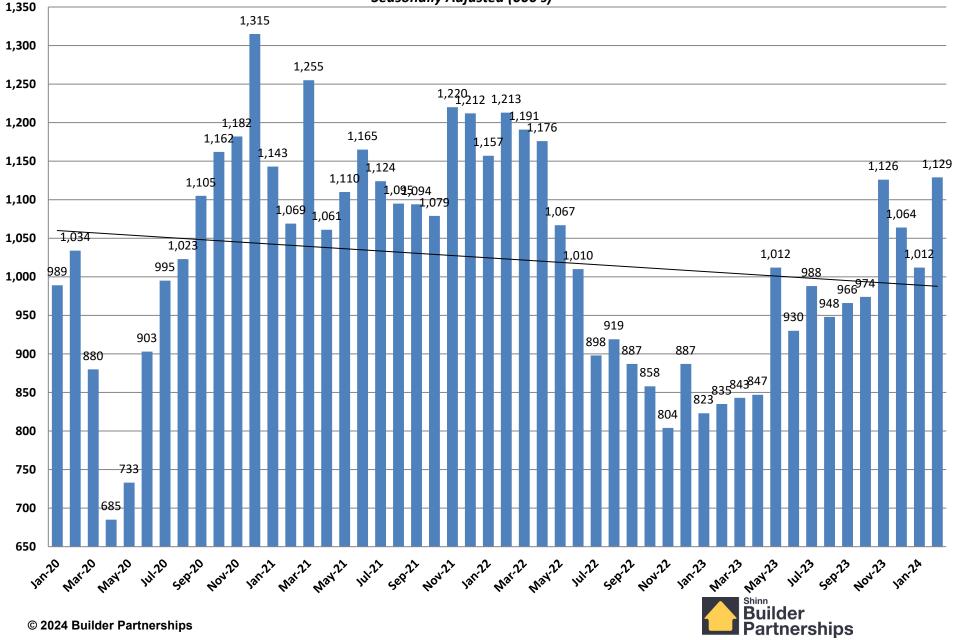

#### **Average New Home Sales Price**

January 2020 - February 2024



#### **Median New Home Sales Price**

January 2020 - February 2024



© 2024 Builder Partnerships

#### **Existing Homes Sales** January 2020 - February 2024 Seasonally Adjusted (000's)



© 2024 Builder Partnerships

Existing Home Inventory January 2020 - February 2024



Months of Existing Home Supply

January 2020 - February 2024



**Median Existing Home Sales Price** 

January 2020 - February 2024



# January 2020 – February 2024 Monthly Housing Statistics

Existing Home Sales Single Family Housing Starts New Home Sales 30-Year Fixed Mortgage Interest Rates



### Existing Homes Sales January 2020 - February 2024



#### **Single Family Housing Starts**

January 2020 - February 2024

Seasonally Adjusted (000's)



#### New Home Sales January 2020 - February 2024



**30 Year Fixed Rate Mortgage Rate** January 2, 2020 – February 29, 2024





# January 2022 – February 2024 Monthly Housing Statistics

Existing Home Sales Single Family Housing Starts New Home Sales 30-Year Fixed Mortgage Interest Rates



#### Existing Homes Sales January 2022 - February 2024 Seasonally Adjusted (000's)



#### **Single Family Housing Starts**

#### January 2022 - February 2024



#### New Home Sales January 2022 - February 2024 Seasonally Adjusted (000's)





8.00

**30 Year Fixed Rate Mortgage Rate** December 23, 2021 – February 29, 2024





### **Questions and Comments**



### **Please contact:**

Charles C. Shinn, Jr., PhD Builder Partnerships 7345 S. Pierce Street, Suite 100 Littleton, CO 80128 303.972.7666 c