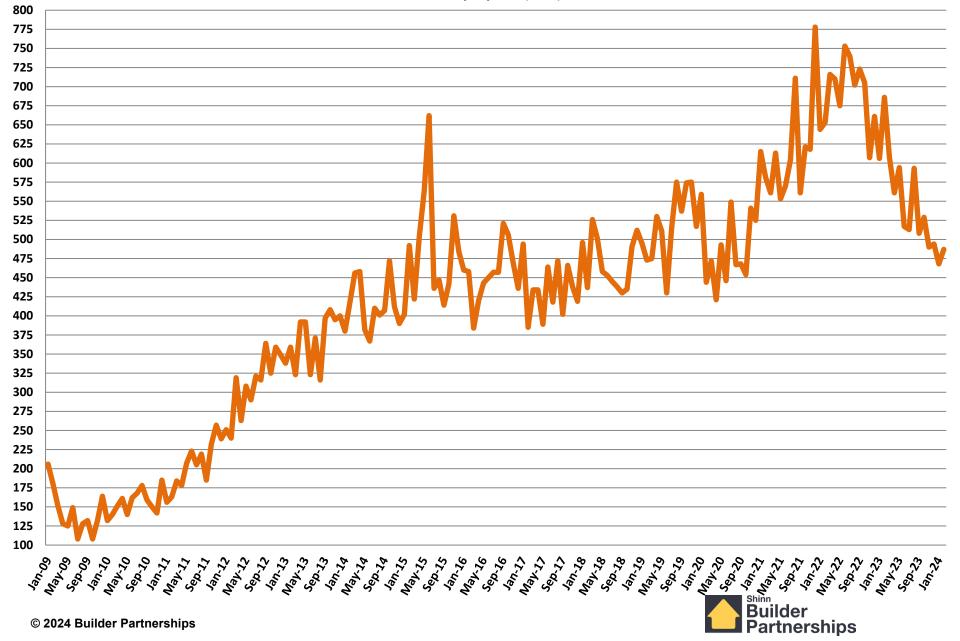

|

## September 2005 – February 2024 Monthly Housing Statistics

Total Housing Starts Single Family Starts Multifamily Starts New Home Sales



#### **Total New Housing Starts**

#### September 2005 - February 2024



#### Single Family Starts September 2005 - February 2024



#### **Multifamily Housing Starts**

#### September 2005 - February 2024



#### New Homes Sales

#### September 2005 - February 2024



## January 2009 – February 2024 Monthly Housing Statistics

Housing Permits Housing Starts New Home Sales Average & Median Sales Price New Home Inventory



#### **Total New Housing Permits**

#### January 2009 - February 2024



#### Single Family Permits

#### January 2009 - February 2024



#### Multi Family Permits January 2009 - February 2024



#### **Total New Housing Starts**

#### January 2009 - February 2024



### Single Family Starts

#### January 2009 - February 2024



#### Multi Family Starts

#### January 2009 - February 2024



### New Home Sales

#### January 2009 - February 2024



#### New Home Inventory January 2009 - February 2024



Months of New Home Supply

January 2009 - February 2024



#### **Average New Home Sales Price**

January 2009 - February 2024

| \$580,000 |                                                          |
|-----------|----------------------------------------------------------|
| \$570,000 |                                                          |
| \$560,000 |                                                          |
| \$550,000 |