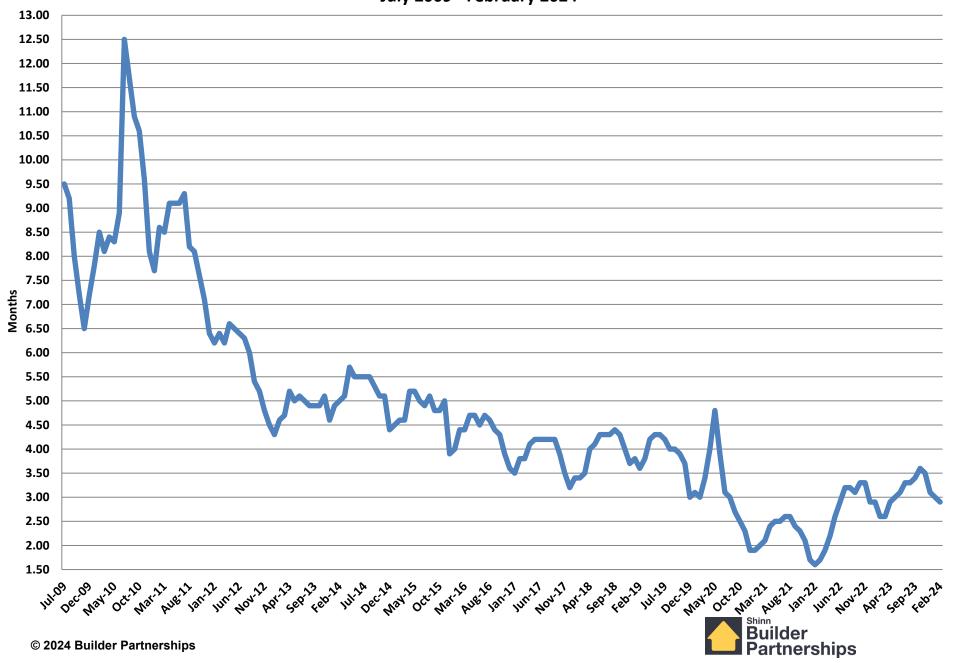

250,000 |                                         |
| \$240,000 |                                         |
| \$230,000 |                                         |
| \$220,000 |                                         |
| \$210,000 |                                         |
| \$200,000 |                                         |
| r<br>r    | 8 8 8 9 9 9 7 7 7 7 7 7 7 7 7 7 7 7 7 7 |
| © 2024    | Builder Partnerships                    |

## January 2009 – February 2024 Monthly Housing Statistics

Existing Home Sales Average Existing Home Sales Price Median Existing Home Sales Price Existing Home Inventory



#### **Existing Homes Sales**

July 2009 - February 2024



#### Existing Home Inventory July 2009 - February 2024



#### Months of Existing Home Supply July 2009 - February 2024



### Median Existing Home Sales Price

October 2010 - February 2024

| \$420,000 |                                          |
|-----------|------------------------------------------|
| \$410,000 |                                          |
| \$400,000 |                                          |
| \$390,000 |                                          |
| \$380,000 |                                          |
| \$370,000 |                                          |
| \$360,000 |                                          |
| \$350,000 |                                          |
| \$340,000 |                                          |
| \$330,000 |                                          |
| \$320,000 |                                          |
| \$310,000 |