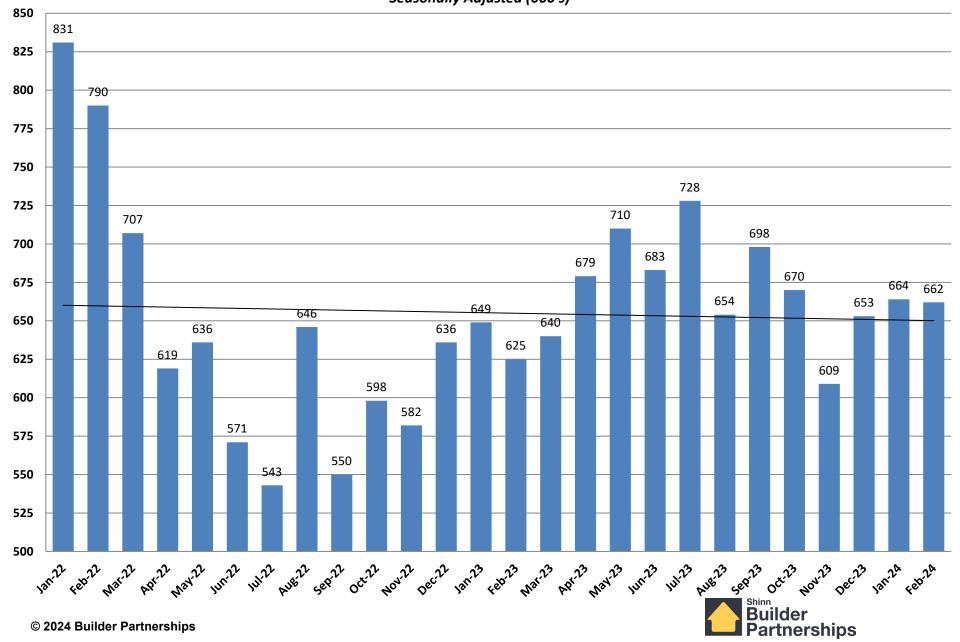

#### New Home Sales January 2022 - February 2024 Seasonally Adjusted (000's)

8.00

**30 Year Fixed Rate Mortgage Rate** December 23, 2021 – February 29, 2024