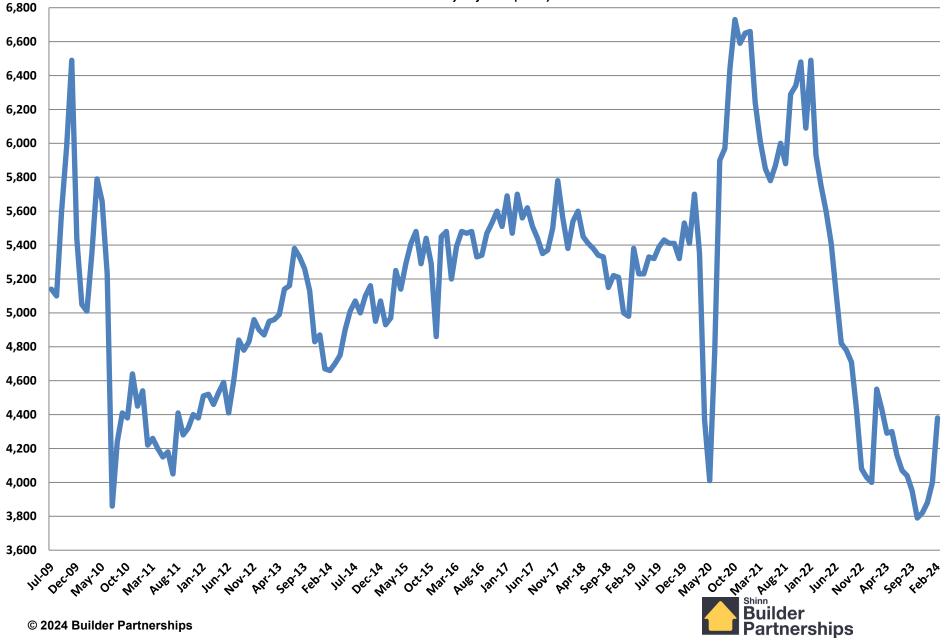

|
| \$270,000 |                                         |
| \$260,000 |                                         |
| \$250,000 |                                         |
| \$240,000 |                                         |
| \$230,000 |                                         |
| \$220,000 |                                         |
| \$210,000 |                                         |
| \$200,000 |                                         |
| r<br>r    | 8 8 8 9 9 9 7 7 7 7 7 7 7 7 7 7 7 7 7 7 |
| © 2024    | Builder Partnerships                    |

## January 2009 – February 2024 Monthly Housing Statistics

Existing Home Sales Average Existing Home Sales Price Median Existing Home Sales Price Existing Home Inventory



#### **Existing Homes Sales**

July 2009 - February 2024



#### Existing Home Inventory July 2009 - February 2024



#### Months of Existing Home Supply July 2009 - February 2024



### Median Existing Home Sales Price

October 2010 - February 2024

| \$420,000 |                                          |
|-----------|------------------------------------------|
| \$410,000 |                                          |
| \$400,000 |                                          |
| \$390,000 |                                          |
| \$380,000 |                                          |
| \$370,000 |                                          |
| \$360,000 |                                          |
| \$350,000 |                                          |
| \$340,000 |                                          |
| \$330,000 |