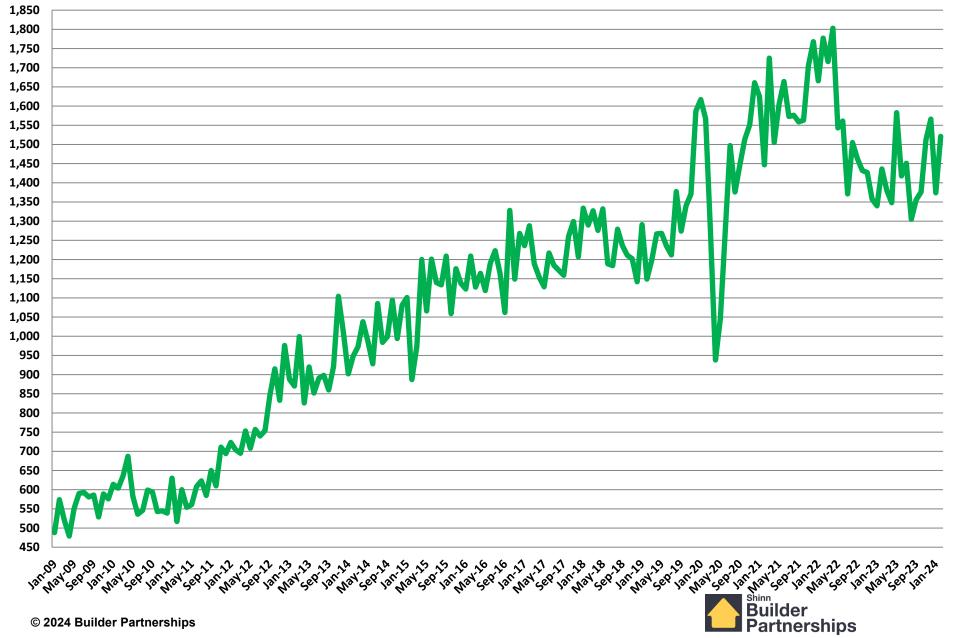

onthly Housing Statistics

Total Housing Starts Single Family Starts Multifamily Starts New Home Sales



#### **Total New Housing Starts**

#### September 2005 - February 2024



#### Single Family Starts September 2005 - February 2024



#### **Multifamily Housing Starts**

#### September 2005 - February 2024



#### New Homes Sales

#### September 2005 - February 2024



## January 2009 – February 2024 Monthly Housing Statistics

Housing Permits Housing Starts New Home Sales Average & Median Sales Price New Home Inventory



#### **Total New Housing Permits**

#### January 2009 - February 2024



#### Single Family Permits

#### January 2009 - February 2024



#### Multi Family Permits January 2009 - February 2024



#### **Total New Housing Starts**

#### January 2009 - February 2024



### Single Family Starts

#### January 2009 - February 2024



#### Multi Family Starts

#### January 2009 - February 2024



### New Home Sales

#### January 2009 - February 2024



#### New Home Inventory January 2009 - February 2024



Months of New Home Supply

January 2009 - February 2024



#### **Average New Home Sales Price**

January 2009 - February 2024

| \$580,000 |                                                          |
|-----------|----------------------------------------------------------|
| \$570,000 |                                                          |
| \$560,000 |                                                          |
| \$550,000 |                                                          |
| \$540,000 |