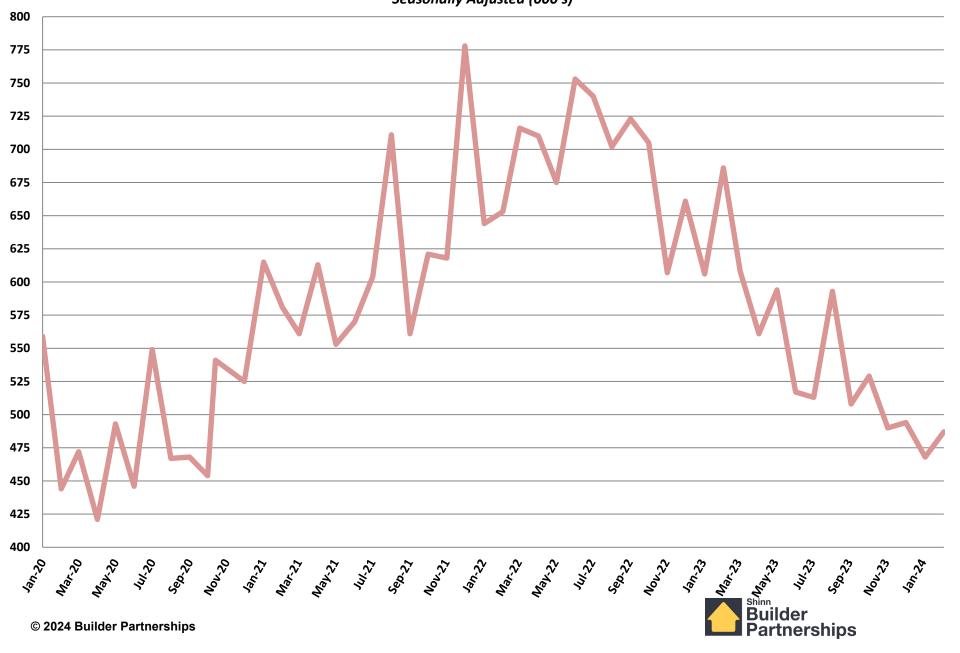

#### **Single Family Permits** January 2020 - February 2024 Seasonally Adjusted (000's)

© 2024 Builder Partnerships

#### Multi Family Permits January 2020 - February 2024 Seasonally Adjusted (000's)