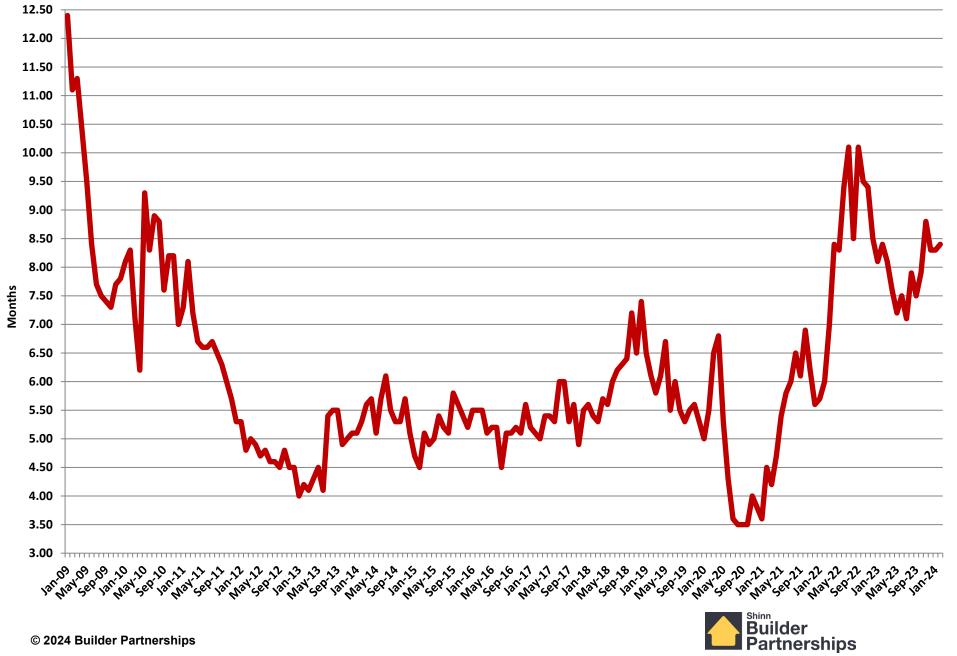

#### New Home Inventory January 2009 - February 2024

Months of New Home Supply

January 2009 - February 2024