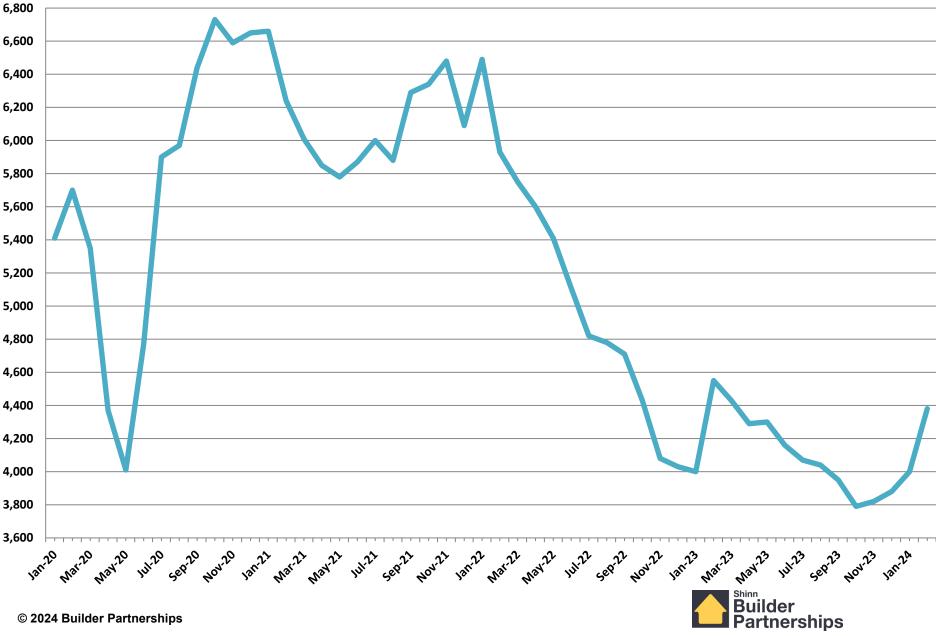

4 Seasonally Adjusted (000's)



© 2024 Builder Partnerships

#### Multi Family Permits January 2020 - February 2024 Seasonally Adjusted (000's)



#### **Total New Housing Starts**

January 2020 - February 2024



#### **Single Family Housing Starts**

#### January 2020 - February 2024



#### **Multifamily Housing Starts**

#### January 2020 - February 2024



#### New Home Sales

#### January 2020 - February 2024



#### **New Home Inventory** January 2020 - February 2024



Months of New Home Supply

January 2020 - February 2024



#### **Average New Home Sales Price**

January 2020 - February 2024



#### **Median New Home Sales Price**

January 2020 - February 2024



© 2024 Builder Partnerships

#### **Existing Homes Sales** January 2020 - February 2024 Seasonally Adjusted (000's)



© 2024 Builder Partnerships

Existing Home Inventory January 2020 - February 2024



Months of Existing Home Supply

January 2020 - February 2024



**Median Existing Home Sales Price** 

January 2020 - February 2024



# January 2020 – February 2024 Monthly Housing Statistics

Existing Home Sales Single Family Housing Starts New Home Sales 30-Year Fixed Mortgage Interest Rates



### Existing Homes Sales January 2020 - February 2024



#### **Single Family Housing Starts**

January 2020 - February 2024

Seasonally Adjusted (000's)



#### New Home Sales January 2020 - February 2024



**30 Year Fixed Rate Mortgage Rate** January 2, 2020 – February 29, 2024





# January 2022 – February 2024 Monthly Housing Statistics

Existing Home Sales Single Family Housing Starts New Home Sales 30-Y