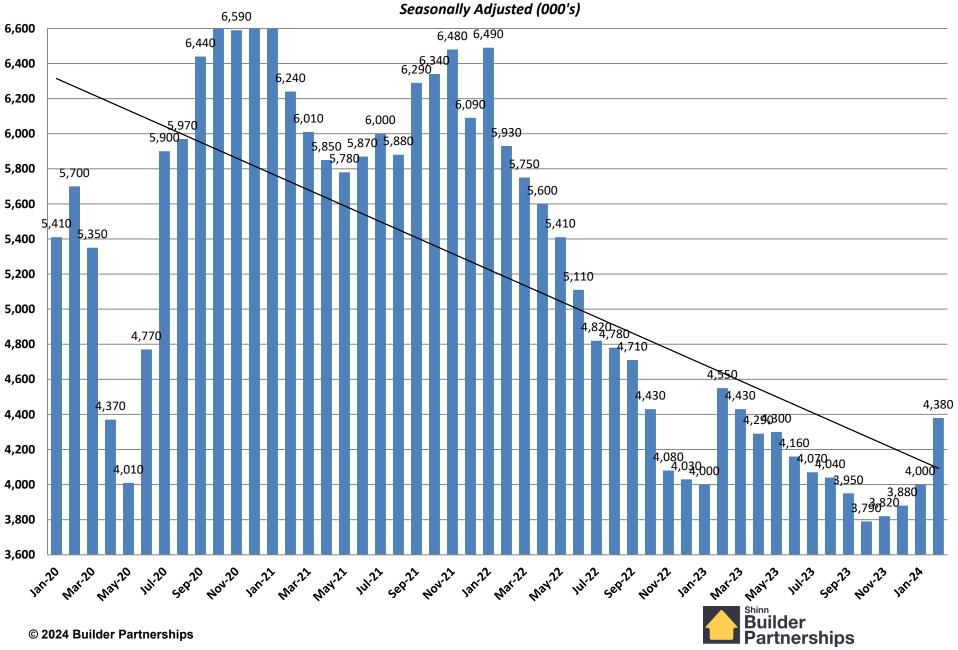

ventory** January 2020 - February 2024



Months of New Home Supply

January 2020 - February 2024



#### **Average New Home Sales Price**

January 2020 - February 2024



#### **Median New Home Sales Price**

January 2020 - February 2024



© 2024 Builder Partnerships

#### **Existing Homes Sales** January 2020 - February 2024 Seasonally Adjusted (000's)



© 2024 Builder Partnerships

Existing Home Inventory January 2020 - February 2024



Months of Existing Home Supply

January 2020 - February 2024



**Median Existing Home Sales Price** 

January 2020 - February 2024



# January 2020 – February 2024 Monthly Housing Statistics

Existing Home Sales Single Family Housing Starts New Home Sales 30-Year Fixed Mortgage Interest Rates



### Existing Homes Sales January 2020 - February 2024



#### **Single Family Housing Starts**

January 2020 - February 2024

Seasonally Adjusted (000's)



#### New Home Sales January 2020 - February 2024



**30 Year Fixed Rate Mortgage Rate** January 2, 2020 – February 29, 2024





# January 2022 – February 2024 Monthly Housing Statistics

Existing Home Sales Single Family Housing Starts New Home Sales 30-Year Fixed Mortgage Interest Rates



#### Existing Homes Sales January 2022 - February 2024 Seasonally Adjusted (000's)



#### **Single Family Housing Starts**

#### January 2022 - February 2024



#### New Home Sales January 2022 - February 2024 Seasonally Adjusted (000's)





8.00

**30 Year Fixed Rate Mortgage Rate** December 23, 2021 – February 29, 2024





### **Questions and Comments**



### **Please contact:**

Charles C. Shin