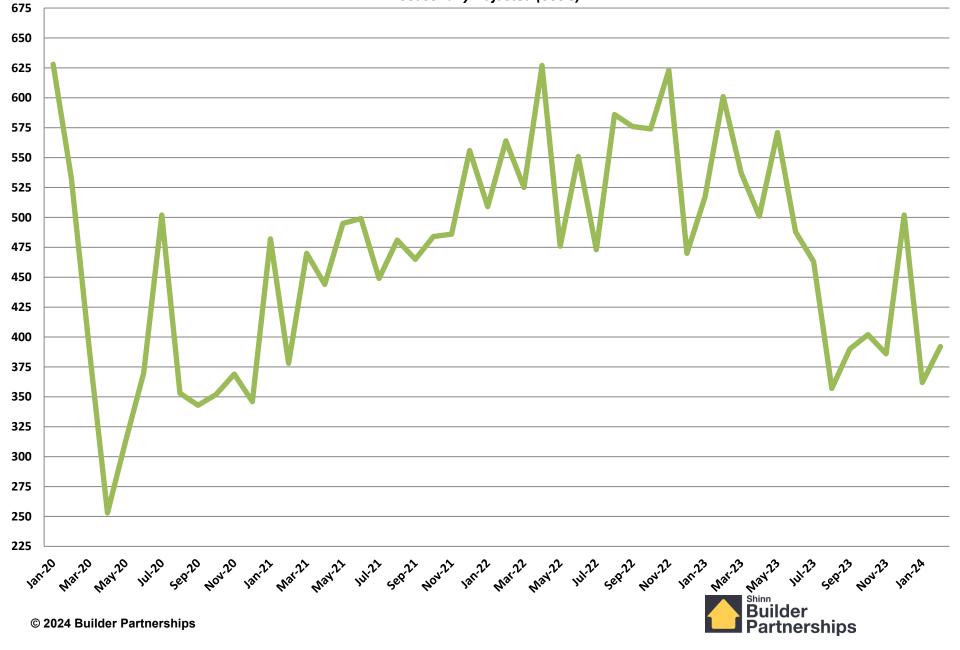

|
| Ğ         | P IT |
| © 2024    | Builder Partnerships                     |

# January 2020 – February 2024 Monthly Housing Statistics

**New Housing Permits New Housing Starts** New & Existing Home Sales **New & Existing Home Inventory New & Existing Average Sales Price New & Existing Median Sales Price** 





January 2020 - February 2024



#### **Single Family Permits** January 2020 - February 2024 Seasonally Adjusted (000's)



© 2024 Builder Partnerships

#### Multi Family Permits January 2020 - February 2024 Seasonally Adjusted (000's)



#### **Total New Housing Starts**

January 2020 - February 2024



#### **Single Family Housing Starts**

#### January 2020 - February 2024



#### **Multifamily Housing Starts**

#### January 2020 - February 2024



#### New Home Sales

#### January 2020 - February 2024



#### **New Home Inventory** January 2020 - February 2024



Months of New Home Supply

January 2020 - February 2024



#### **Average New Home Sales Price**

January 2020 - February 2024



#### **Median New Home Sales Price**

January 2020 - February 2024



© 2024 Builder Partnerships

#### **Existing Homes Sales** January 2020 - February 2024 Seasonally Adjusted (000's)



© 2024 Builder Partnerships

Existing Home Inventory January 2020 - February 2024



Months of Existing Home Supply

January 2020 - February 2024



**Median Existing Home Sales Price** 

January 2020 - February 2024



# January 2020 – February 2024 Monthly Housing Statistics

Existing Home Sales Single Family Housing Starts New Home Sales 30-Year Fixed Mort