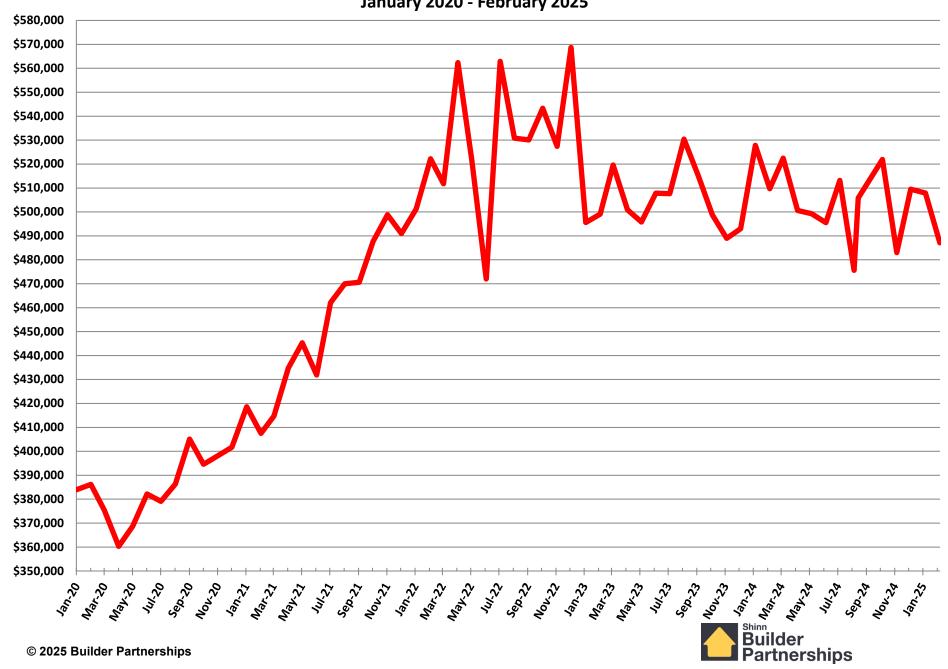

#### **Average New Home Sales Price**

#### **Median New Home Sales Price**

January 2020 - February 2025 \$505,000 \$495,000 \$485,000 \$475,000 \$465,000 \$455,000 \$445,000 \$435,000 \$425,000 \$415,000 \$405,000 \$395,000 \$385,000 \$375,000 \$365,000 \$355,000 \$345,000 \$335,000 \$325,000 \$315,000 \$305,000 Mor.30 02:40 1400 No. 55 No. \$ \$\frac{2}{2} Jan. 23. Morres. No. 55. S. 23. Nor.23 44,23 Jon. 24 Builder Partnerships