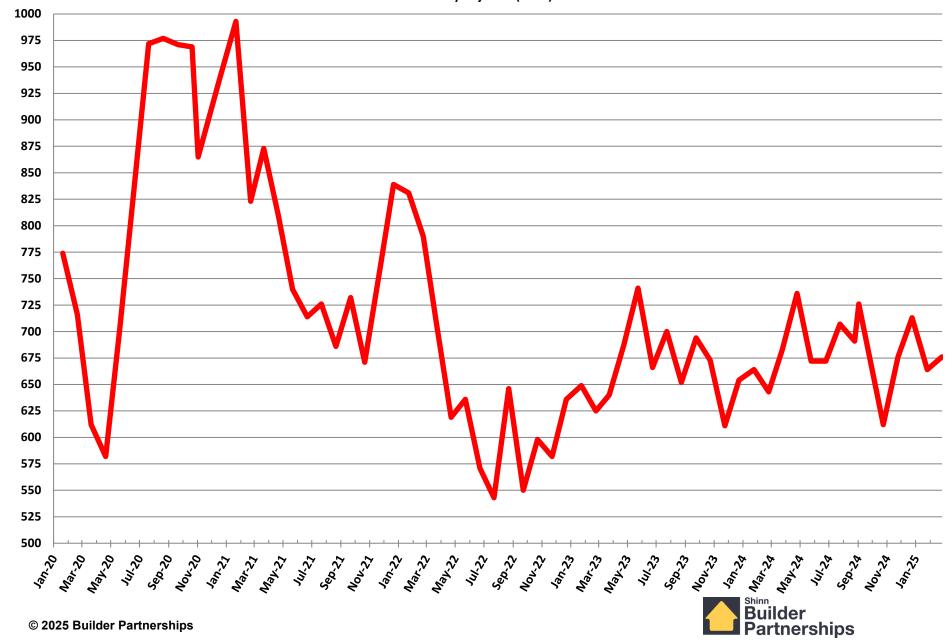

Supply**

July 2009 - February 2025



#### **Median Existing Home Sales Price**

October 2010 - February 2025



# January 2020 – February 2025 Monthly Housing Statistics

**New Housing Permits New Housing Starts** New & Existing Home Sales New & Existing Home Inventory New & Existing Average Sales Price New & Existing Median Sales Price



#### **Total New Housing Permits**



## **Single Family Permits**

January 2020 - February 2025



## **Multi Family Permits**

January 2020 - February 2025



#### **Total New Housing Starts**

January 2020 - February 2025 Seasonally Adjusted (000's)



#### **Single Family Housing Starts**

January 2020 - February 2025



#### **Multifamily Housing Starts**

January 2020 - February 2025



#### **New Home Sales**

#### January 2020 - February 2025



#### **New Home Inventory**



## **Months of New Home Supply**



#### **Average New Home Sales Price**



#### **Median New Home Sales Price**

January 2020 - February 2025 \$505,000 \$495,000 \$485,000 \$475,000 \$465,000 \$455,000 \$445,000 \$435,000 \$425,000 \$415,000 \$405,000 \$395,000 \$385,000 \$375,000 \$365,000 \$355,000 \$345,000 \$335,000 \$325,000 \$315,000 \$305,000 Mor.30 02:40 1400 No. 55 No. \$ \$\frac{2}{2} Jan. 23. Morres. No. 55. S. 23. Nor.23 44,23 Jon. 24 Builder Partnerships

### **Existing Homes Sales**



## **Existing Home Inventory**



#### **Months of Existing Home Supply**



#### **Median Existing Home Sales Price**



# January 2020 – February 2025 Monthly Housing Statistics

Existing Home Sales

Single Family Housing Starts

New Home Sales

30-Year Fixe