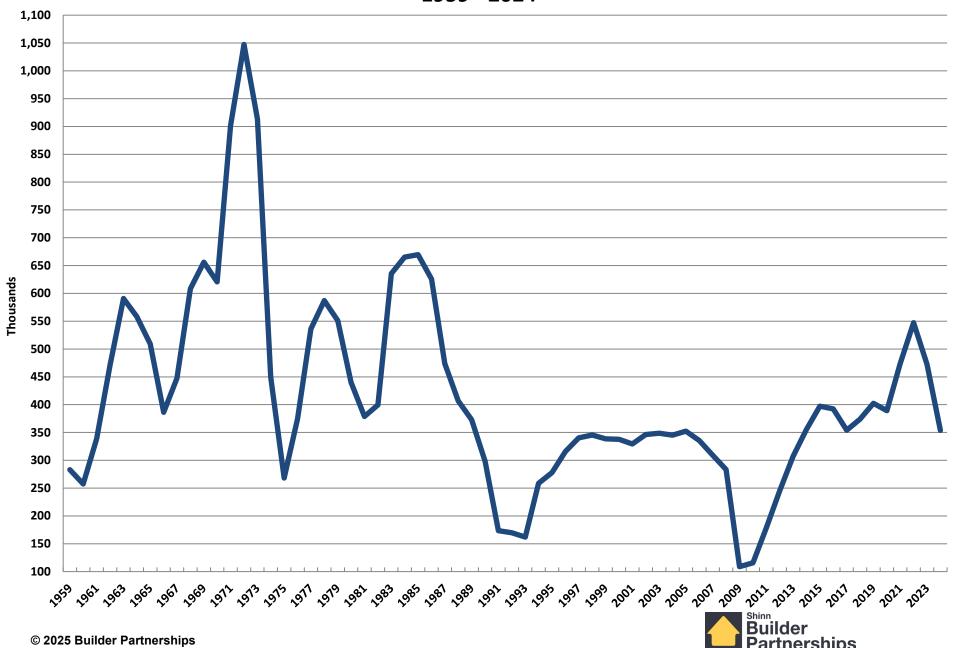

### 1959 – 2024 Annual Housing Statistics

Total, Single Family, & Multifamily
Starts and Sales

Manufactured Home Shipments

### **Annual Multifamily Housing Starts 1959 - 2024**

#### **Annual Multifamily Housing Starts**