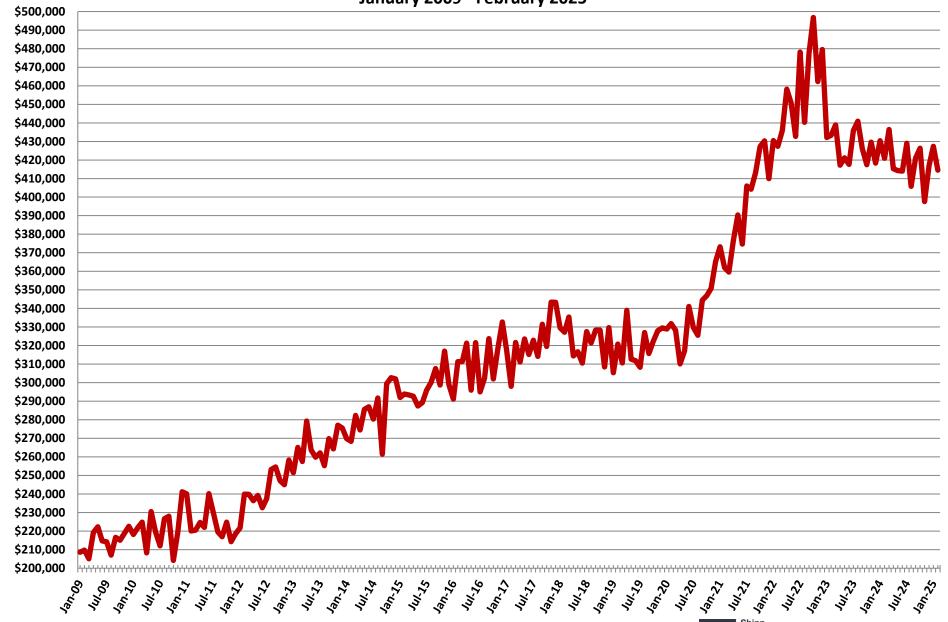

using Starts
New Home Sales
Average & Median Sales Price
New Home Inventory



#### **Total New Housing Permits**

January 2009 - February 2025



#### **Single Family Permits**

January 2009 - February 2025



#### **Multi Family Permits**

January 2009 - February 2025





#### **Total New Housing Starts**

January 2009 - February 2025



#### **Single Family Starts**

#### January 2009 - February 2025



#### **Multi Family Starts**

January 2009 - February 2025



#### **New Home Sales**

#### January 2009 - February 2025





#### **New Home Inventory**

January 2009 - February 2025



#### **Months of New Home Supply**

January 2009 - February 2025



**Average New Home Sales Price** January 2009 - February 2025



\$580,000 \$570,000 \$560,000

#### **Median New Home Sales Price**



## July 2009 – February 2025 Monthly Housing Statistics

Existing Home Sales

Average Existing Home Sales Price

Median Existing Home Sales Price

Existing Home Inventory



#### **Existing Homes Sales**

July 2009 - February 2025



### **Existing Home Inventory**

**July 2009 - February 2025** 



## **Months of Existing Home Supply**

July 2009 - February 2025



#### **Median Existing Home Sales Price**

October 2010 - February 2025



# January 2020 – February 2025 Monthly Housing Statistics

**New Housing Permits New Housing Starts** New & Existing Home Sales New & Existing Home Inventory New & Existing Average Sales Price New & Existing Median Sales Price



#### **Total New Housing Permits**



## **Single Family Permits**

January 2020 - February 2025



## **Multi Family Permit