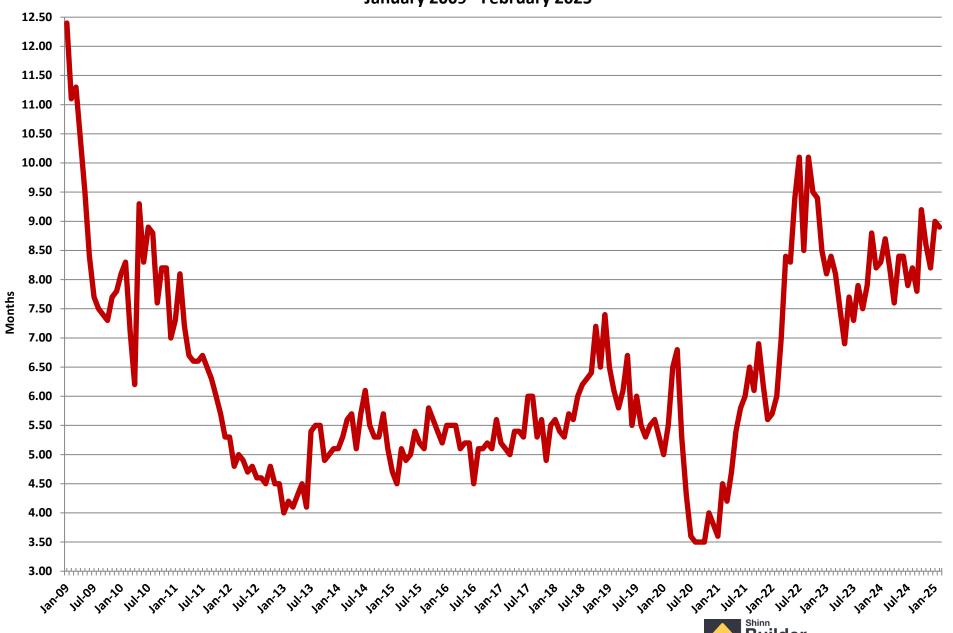

#### **Months of New Home Supply**

January 2009 - February 2025

**Average New Home Sales Price** January 2009 - February 2025

\$580,000 \$570,000 \$560,000