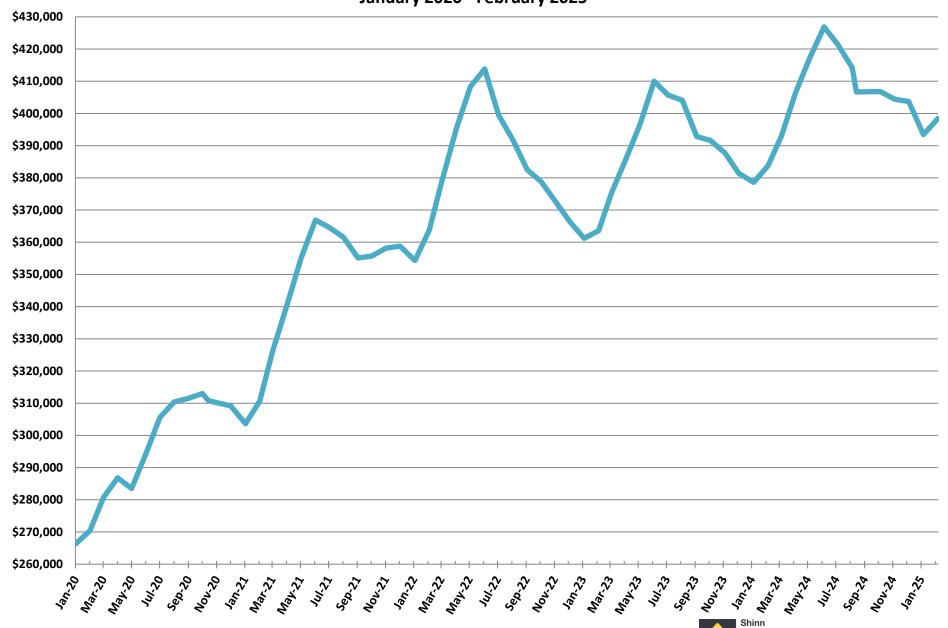

#### **Average New Home Sales Price**

#### **Median New Home Sales Price**

January 2020 - February 2025 \$505,000 \$495,000 \$485,000 \$475,000 \$465,000 \$455,000 \$445,000 \$435,000 \$425,000 \$415,000 \$405,000 \$395,000 \$385,000 \$375,000 \$365,000 \$355,000 \$345,000 \$335,000 \$325,000 \$315,000 \$305,000 Mor.30 02:40 1400 No. 55 No. \$ \$\frac{2}{2} Jan. 23. Morres. No. 55. S. 23. Nor.23 44,23 Jon. 24 Builder Partnerships