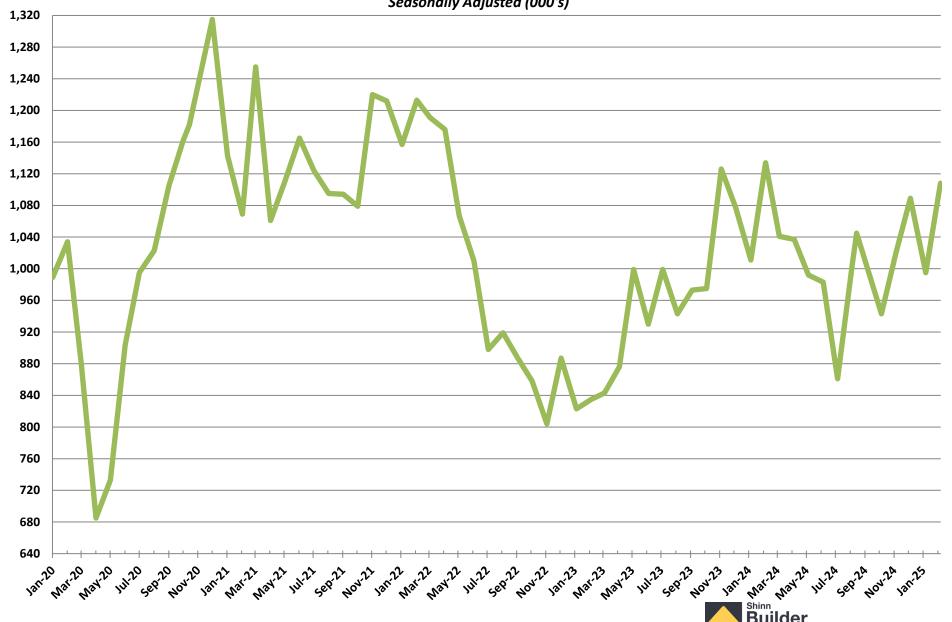

es**

July 2009 - February 2025



### **Existing Home Inventory**

**July 2009 - February 2025** 



## **Months of Existing Home Supply**

July 2009 - February 2025



#### **Median Existing Home Sales Price**

October 2010 - February 2025



# January 2020 – February 2025 Monthly Housing Statistics

**New Housing Permits New Housing Starts** New & Existing Home Sales New & Existing Home Inventory New & Existing Average Sales Price New & Existing Median Sales Price



#### **Total New Housing Permits**



## **Single Family Permits**

January 2020 - February 2025



## **Multi Family Permits**

January 2020 - February 2025



#### **Total New Housing Starts**

January 2020 - February 2025 Seasonally Adjusted (000's)



#### **Single Family Housing Starts**

January 2020 - February 2025



#### **Multifamily Housing Starts**

January 2020 - February 2025



#### **New Home Sales**

#### January 2020 - February 2025



#### **New Home Inventory**



## **Months of New Home Supply**



#### **Average New Home Sales Price**



#### **Median New Home Sales Price**

January 2020 - February 2025 \$505,000 \$495,000 \$485,000 \$475,000 \$465,000 \$455,000 \$445,000 \$435,000 \$425,000 \$415,000 \$405,000 \$395,000 \$385,000 \$375,000 \$365,000 \$355,000 \$345,000 \$335,000 \$325,000 \$315,000 \$305,000 Mor.30 02:40 1400 No. 55 No. \$ \$\frac{2}{2} Jan. 23. Morres. No. 55. S. 23. Nor.23 44,23 Jon. 24 Builder Partnerships

### **Existing Homes Sales**



## **Existing Home Inventory**



#### **Months of Existing Home Supply**



#### **Median Existing Home Sales Price**



# Janua