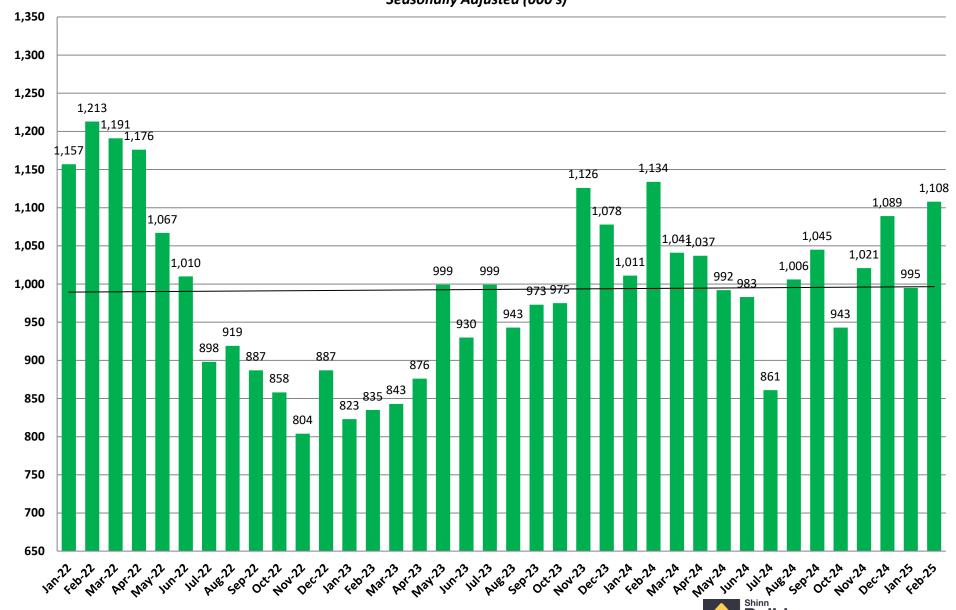

#### **Months of Existing Home Supply**



#### **Median Existing Home Sales Price**



# January 2020 – February 2025 Monthly Housing Statistics

Existing Home Sales

Single Family Housing Starts

New Home Sales

30-Year Fixed Mortgage Interest Rates



#### **Existing Homes Sales**



#### **Single Family Housing Starts**

January 2020 - February 2025



#### **New Home Sales**



#### Freddie Mac 30 Year Fixed Rate Mortgage Rate January 2, 2020 – March 13, 2025



# January 2022 – February 2025 Monthly Housing Statistics

Existing Home Sales
Single Family Housing Starts
New Home Sales
30-Year Fixed Mortgage Interest Rates



#### **Existing Homes Sales**

January 2022 - February 2025
Seasonally Adjusted (000's)



#### **Single Family Housing Starts**

January 2022 - February 2025



#### **New Home Sales**

#### January 2022 - February 2025



## Freddie Mac 30 Year Fixed Rate Mortgage Rate December 23, 2021 – March 13, 2025



## **Questions and Comments**



#### **Please contact:**

Charles C. Shinn, Jr., PhD
Shinn Group / Builder Partnerships
303.972.7666

cshinn@builderpartnerships.com