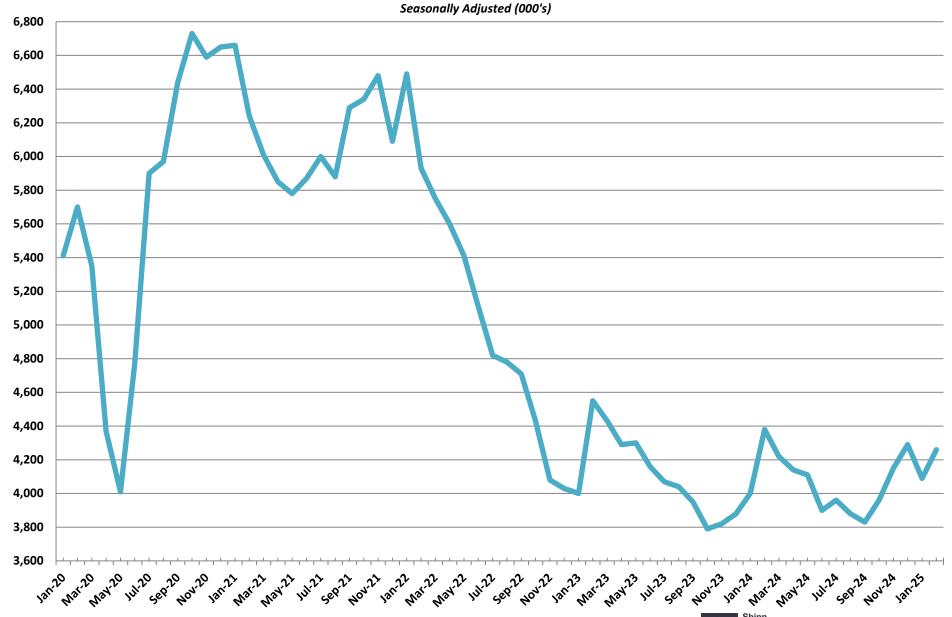

#### **Total New Housing Starts**

January 2020 - February 2025 Seasonally Adjusted (000's)