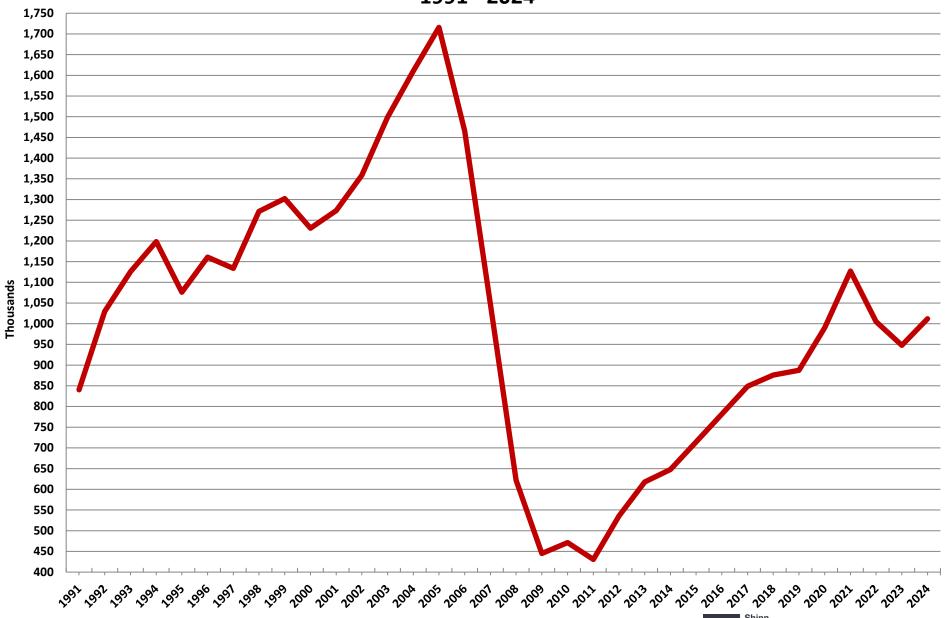

### 1991 – 2024 Annual Housing Statistics

Housing Starts
Home Sales
Average & Median Sales Price

**Annual Housing Starts** 1991 - 2024 2,100 2,000 1,900 1,800 1,700 1,600 1,500 1,400 1,300 1,200 1,100 1,000 900 800 700 600 500 © 2025 Builder Partnerships

#### Annual Single Family Starts 1991 - 2024