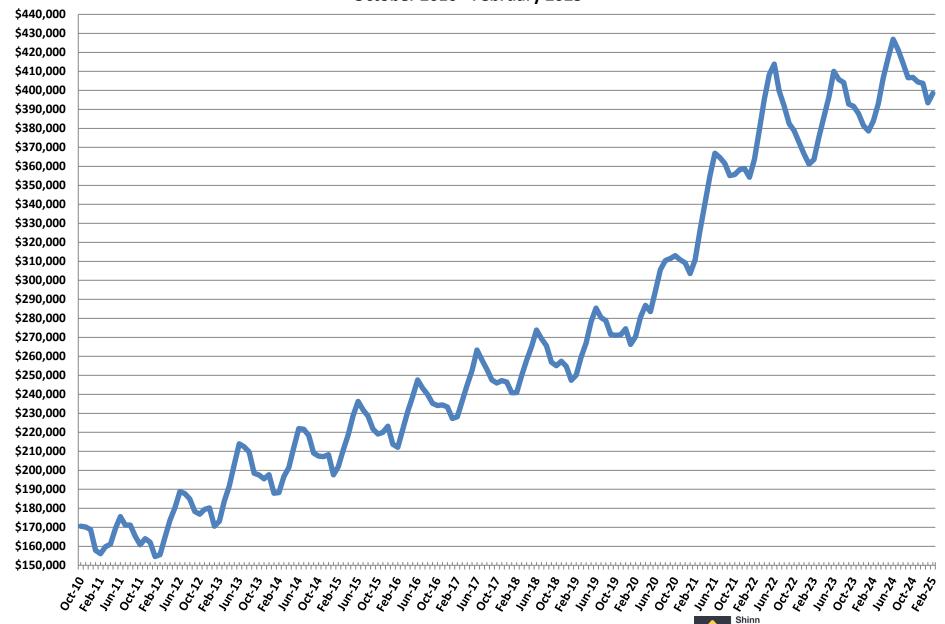

## July 2009 – February 2025 Monthly Housing Statistics

Existing Home Sales

Average Existing Home Sales Price

Median Existing Home Sales Price

Existing Home Inventory

#### **Median Existing Home Sales Price**

October 2010 - February 2025