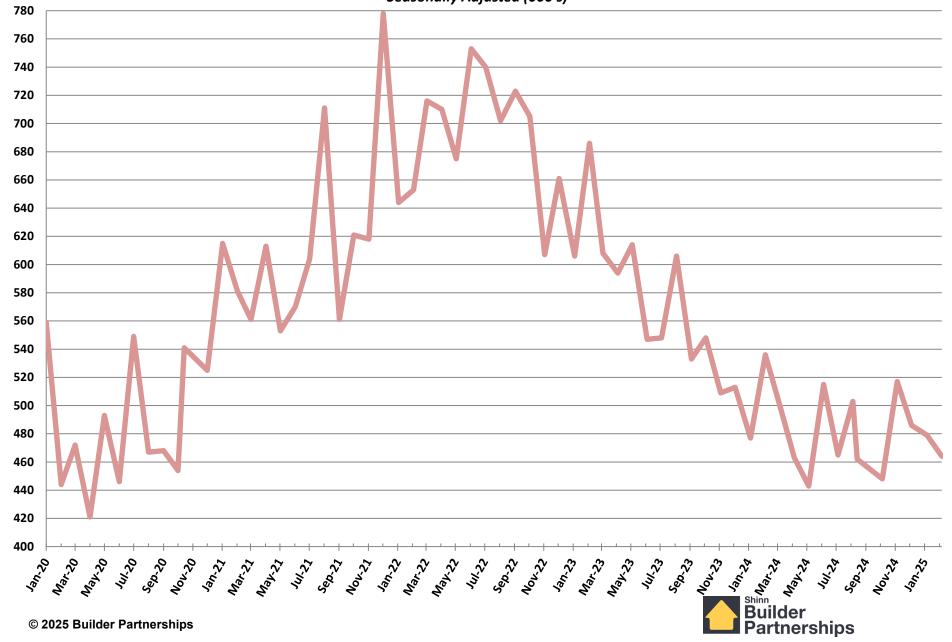

hly Housing Statistics

Existing Home Sales

Average Existing Home Sales Price

Median Existing Home Sales Price

Existing Home Inventory



#### **Existing Homes Sales**

July 2009 - February 2025



### **Existing Home Inventory**

**July 2009 - February 2025** 



## **Months of Existing Home Supply**

July 2009 - February 2025



#### **Median Existing Home Sales Price**

October 2010 - February 2025



# January 2020 – February 2025 Monthly Housing Statistics

**New Housing Permits New Housing Starts** New & Existing Home Sales New & Existing Home Inventory New & Existing Average Sales Price New & Existing Median Sales Price



#### **Total New Housing Permits**



## **Single Family Permits**

January 2020 - February 2025



## **Multi Family Permits**

January 2020 - February 2025



#### **Total New Housing Starts**

January 2020 - February 2025 Seasonally Adjusted (000's)



#### **Single Family Housing Starts**

January 2020 - February 2025



#### **Multifamily Housing Starts**

January 2020 - February 2025



#### **New Home Sales**

#### January 2020 - February 2025



#### **New Home Inventory**



## **Months of New Home Supply**



#### **Average New Home Sales Price**



#### **Median New Home Sales Price**

January 2020 - February 2025 \$505,000 \$495,000 \$485,000 \$475,000 \$465,000 \$455,000 \$445,000 \$435,000 \$425,000 \$415,000 \$405,000 \$395,000 \$385,000 \$375,000 \$365,000 \$355,000 \$345,000 \$335,000 \$325,000 \$315,000 \$305,000 Mor.30 02:40 1400 No. 55 No. \$ \$\frac{2}{2} Jan. 23. Morres. No. 55. S. 23. Nor.23 44,23 Jon. 24 Builder Partnersh