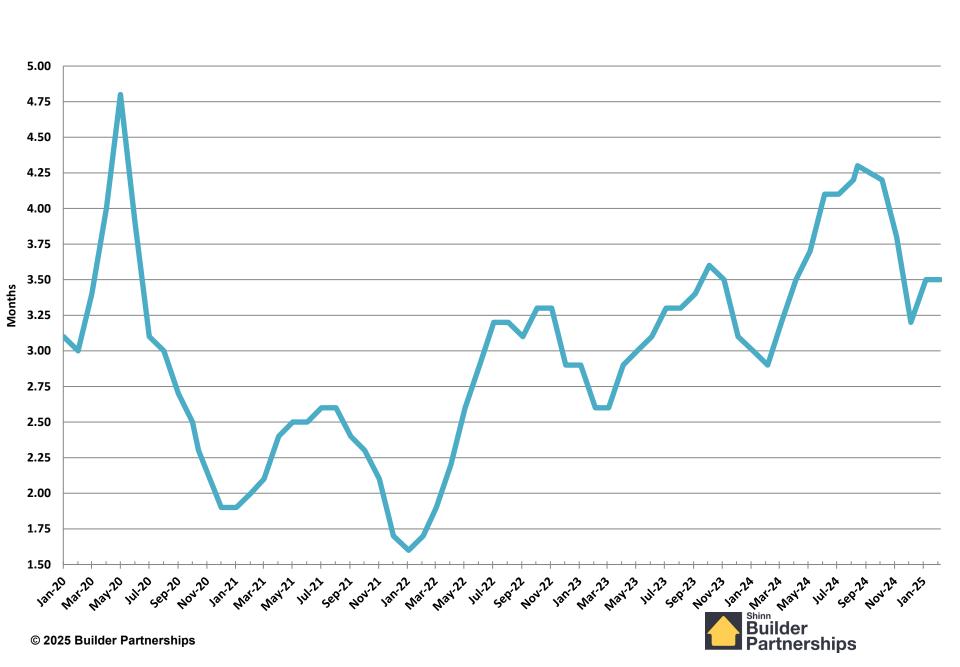

amily Housing Starts**

January 2020 - February 2025



#### **Multifamily Housing Starts**

January 2020 - February 2025



#### **New Home Sales**

#### January 2020 - February 2025



#### **New Home Inventory**



## **Months of New Home Supply**



#### **Average New Home Sales Price**



#### **Median New Home Sales Price**

January 2020 - February 2025 \$505,000 \$495,000 \$485,000 \$475,000 \$465,000 \$455,000 \$445,000 \$435,000 \$425,000 \$415,000 \$405,000 \$395,000 \$385,000 \$375,000 \$365,000 \$355,000 \$345,000 \$335,000 \$325,000 \$315,000 \$305,000 Mor.30 02:40 1400 No. 55 No. \$ \$\frac{2}{2} Jan. 23. Morres. No. 55. S. 23. Nor.23 44,23 Jon. 24 Builder Partnerships

### **Existing Homes Sales**



## **Existing Home Inventory**



#### **Months of Existing Home Supply**



#### **Median Existing Home Sales Price**



# January 2020 – February 2025 Monthly Housing Statistics

Existing Home Sales

Single Family Housing Starts

New Home Sales

30-Year Fixed Mortgage Interest Rates



#### **Existing Homes Sales**



#### **Single Family Housing Starts**

January 2020 - February 2025



#### **New Home Sales**



#### Freddie Mac 30 Year Fixed Rate Mortgage Rate January 2, 2020 – March 13, 2025



# January 2022 – February 2025 Monthly Housing Statistics

Existing Home Sales
Single Family Housing Starts
New Home Sales
30-Year Fixed Mortgage Interest Rates



#### **Existing Homes Sales**

January 2022 - February 2025
Seasonally Adjusted (000's)



#### **Single Family Housing Starts**

January 2022 - February 2025



#### **New Home Sales**

#### January 2022