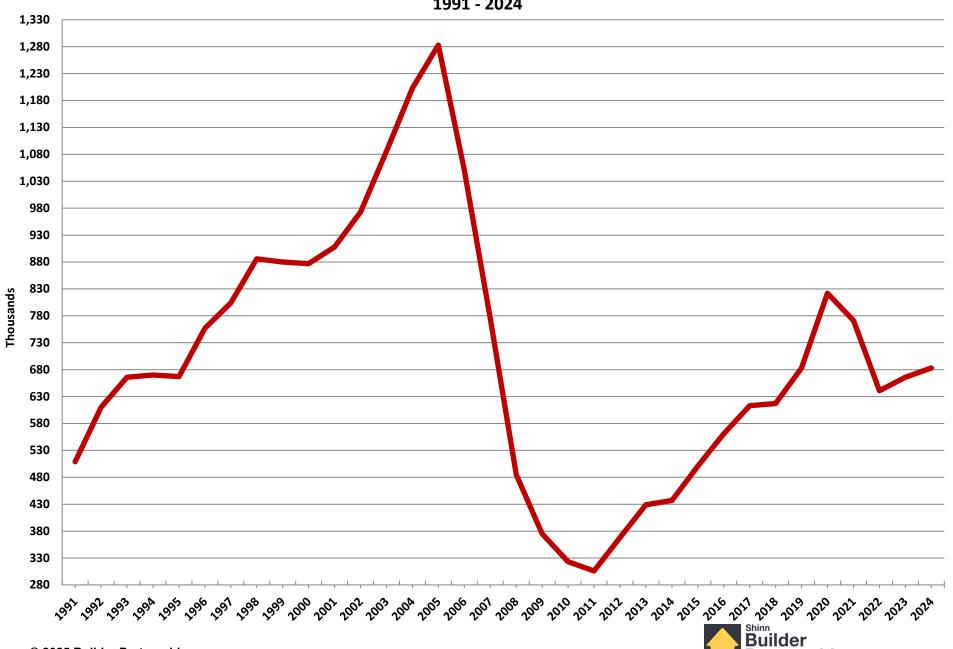

me Sales 1963 - 2024



#### **Annual Manufactured Home Shipments**



### 1978 – 2024 Annual Housing Statistics

Total Starts
Single Family Starts
Multifamily Starts



**Annual Total Housing Starts** 1978 - 2024 2,100 2,000 1,900 1,800 1,700 1,600 1,500 1,400 yonsaud 1,300 1,200 1,100 1,000 900 800 700 600 500 2020 2002 2006 2008 © 2025 Builder Partnerships

#### **Annual Multifamily Housing Starts**



### 1991 – 2024 Annual Housing Statistics

Housing Starts
Home Sales
Average & Median Sales Price



**Annual Housing Starts** 1991 - 2024 2,100 2,000 1,900 1,800 1,700 1,600 1,500 1,400 1,300 1,200 1,100 1,000 900 800 700 600 500 © 2025 Builder Partnerships

#### Annual Single Family Starts 1991 - 2024



#### Annual Multi Family Housing Starts 1991 - 2024



#### **Annual Home Sales**



#### **Average New Home Sales Price**



#### **Median New Home Sales Price**



### September 2005 – February 2025 Monthly Housing Statistics

Total Housing Starts
Single Family Starts
Multifamily Starts
New Home Sales



#### **Total New Housing Starts**

September 2005 - February 2025



#### **Single Family Starts**

#### September 2005 - February 2025



#### **Multifamily Housing Starts**

September 2005 - February 2025



#### **New Homes Sales**

#### September 2005 - February 2025



# January 2009 – February 2025 Monthly Housing Statistics

Housing Permits
Housing Starts
New Home Sales
Average & Median Sales Price
New Home Inventory



#### **Total New Housing Permits**

January 2009 - February 2025



#### **Single Family Permits**

January 2009 - February 2025



#### **Multi