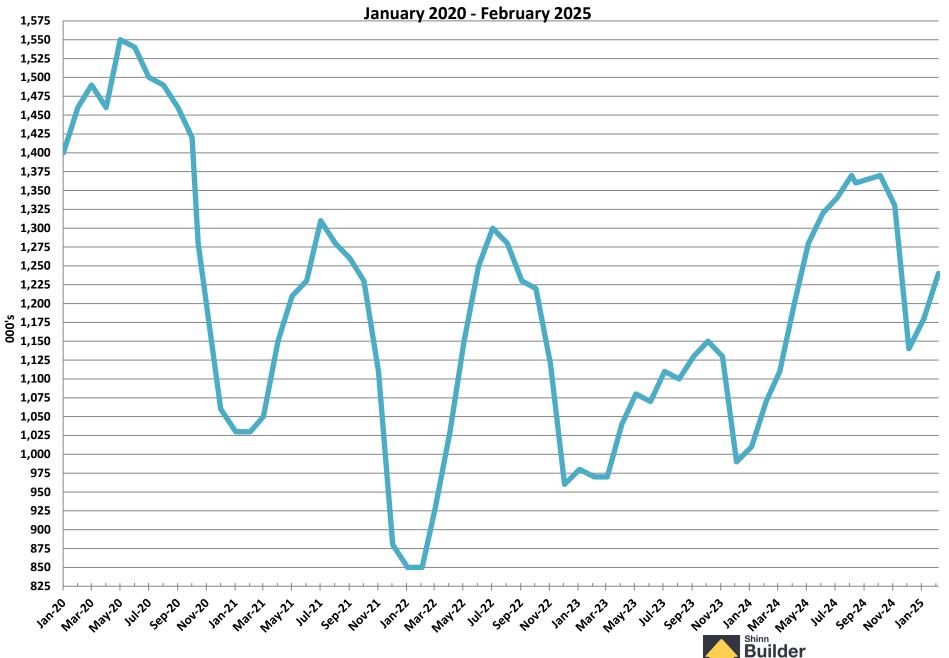

sonally Adjusted (000's)



#### **Single Family Housing Starts**

January 2020 - February 2025



#### **Multifamily Housing Starts**

January 2020 - February 2025



#### **New Home Sales**

#### January 2020 - February 2025



#### **New Home Inventory**



## **Months of New Home Supply**



#### **Average New Home Sales Price**



#### **Median New Home Sales Price**

January 2020 - February 2025 \$505,000 \$495,000 \$485,000 \$475,000 \$465,000 \$455,000 \$445,000 \$435,000 \$425,000 \$415,000 \$405,000 \$395,000 \$385,000 \$375,000 \$365,000 \$355,000 \$345,000 \$335,000 \$325,000 \$315,000 \$305,000 Mor.30 02:40 1400 No. 55 No. \$ \$\frac{2}{2} Jan. 23. Morres. No. 55. S. 23. Nor.23 44,23 Jon. 24 Builder Partnerships

### **Existing Homes Sales**



## **Existing Home Inventory**



#### **Months of Existing Home Supply**



#### **Median Existing Home Sales Price**



# January 2020 – February 2025 Monthly Housing Statistics

Existing Home Sales

Single Family Housing Starts

New Home Sales

30-Year Fixed Mortgage Interest Rates



#### **Existing Homes Sales**



#### **Single Family Housing Starts**

January 2020 - February 2025



#### **New Home Sales**



#### Freddie Mac 30 Year Fixed Rate Mortgage Rate January 2, 2020 – March 13, 2025



# January 2022 – February 2025 Monthly Housing Statistics

Existing Home Sales
Single Family Housing Starts
New Home Sales
30-Year Fixed Mortgage Interest Rates



#### **Existing Homes Sales**

January 2022 - February 2025
Seasonally Adjusted (000's)



#### **Single Family Housing Starts**

January 2022 - February 2025