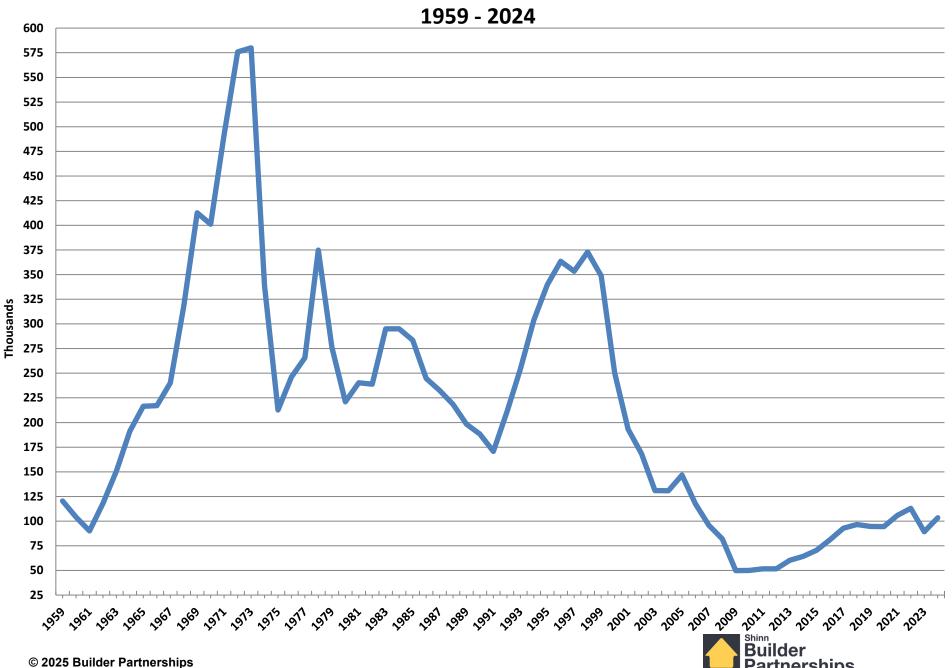

### HOUSING ECONOMY 1959 - 2024

#### Single-Family Starts (000), US Census Bureau - 1959 – 2009

| Peak            |        | Low          |        | Duration |                    |
|-----------------|--------|--------------|--------|----------|--------------------|
| Month &<br>Year | Number | Month & Year | Number | Months   | Percent<br>Decline |
| Jan – 59        | 1,336  | Dec – 60     | 841    | 23       | -37.05%            |
| Sep – 63        | 1,106  | Oct – 66     | 597    | 37       | -46.02%            |
| Jan – 72        | 1,409  | Feb – 75     | 667    | 37       | -52.44%            |
| Dec – 77        | 1,530  | Nov – 81     | 538    | 47       | -64.84%            |
| Jan – 86        | 1,270  | Jan – 91     | 604    | 60       | -52,44%            |
| Nov – 05        | 1,808  | Jan – 09     | 357    | 39       | -80.25%            |