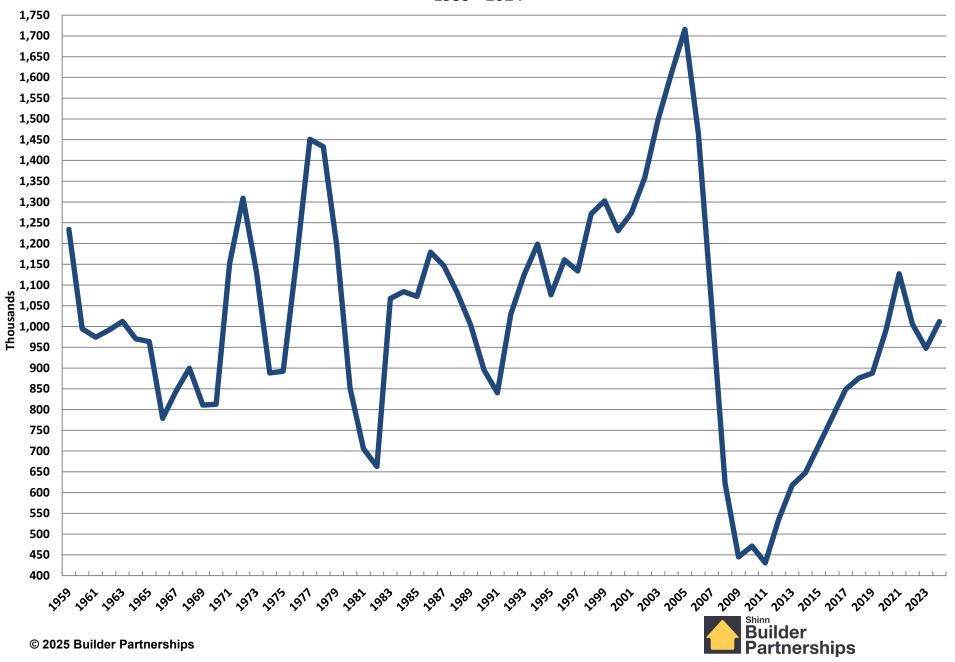

### 1959 – 2024 Annual Housing Statistics

Total, Single Family, & Multifamily
Starts and Sales

Manufactured Home Shipments

#### **Annual Single Housing Starts**