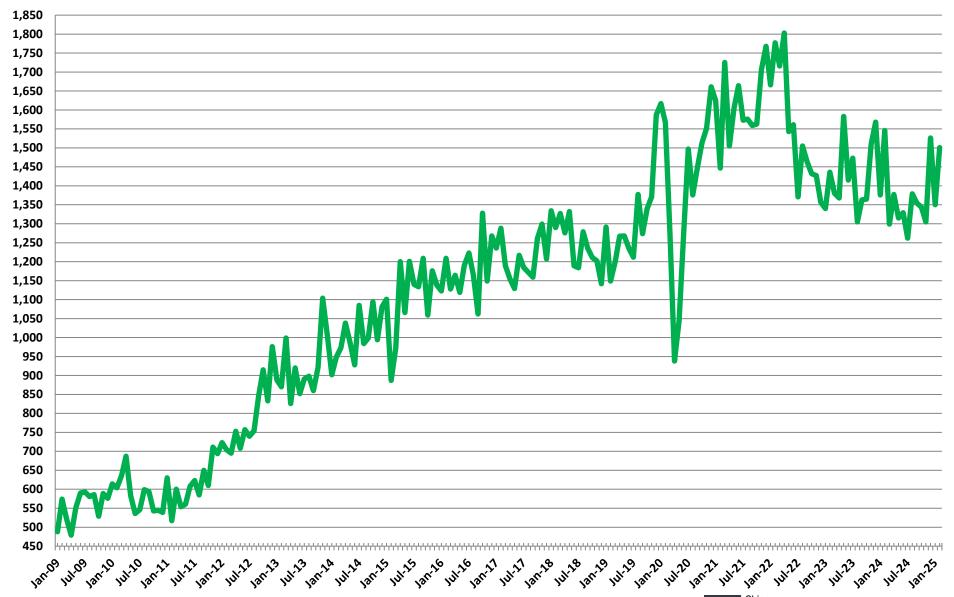

Monthly Housing Statistics

Total Housing Starts
Single Family Starts
Multifamily Starts
New Home Sales



#### **Total New Housing Starts**

September 2005 - February 2025



#### **Single Family Starts**

#### September 2005 - February 2025



#### **Multifamily Housing Starts**

September 2005 - February 2025



#### **New Homes Sales**

#### September 2005 - February 2025



# January 2009 – February 2025 Monthly Housing Statistics

Housing Permits
Housing Starts
New Home Sales
Average & Median Sales Price
New Home Inventory



#### **Total New Housing Permits**

January 2009 - February 2025



#### **Single Family Permits**

January 2009 - February 2025



#### **Multi Family Permits**

January 2009 - February 2025





#### **Total New Housing Starts**

January 2009 - February 2025



#### **Single Family Starts**

#### January 2009 - February 2025



#### **Multi Family Starts**

January 2009 - February 2025



#### **New Home Sales**

#### January 2009 - February 2025





#### **New Home Inventory**

January 2009 - February 2025



#### **Months of New Home Supply**

January 2009 - February 2025



**Average New Home Sales Price** January 2009 - February 2025



\$580,000 \$570,000 \$560,000

#### **Median New Home Sales Price**



## July 2009 – February 2025 Monthly Housing Statistics

Existing Home Sales

Average Existing Home Sales Price

Median Existing Home Sales Price

Existing Home Inventory



#### **Existing Homes Sales**

July 2009 - February 2025



### **Existing Home Inventory**

**July 2009 - February 2025** 



## **Months of Existing Home Supply**