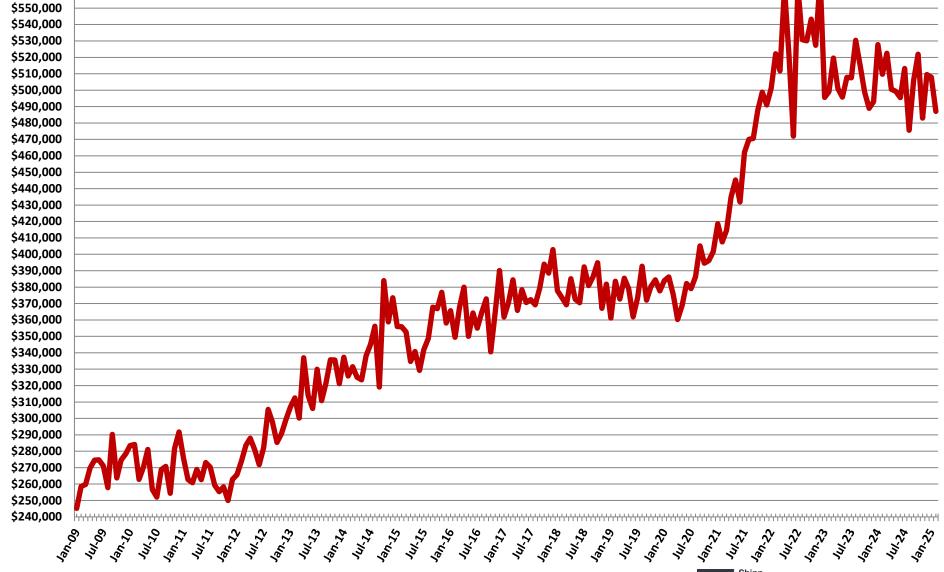

ary 2009 – February 2025 Monthly Housing Statistics

Housing Permits
Housing Starts
New Home Sales
Average & Median Sales Price
New Home Inventory



#### **Total New Housing Permits**

January 2009 - February 2025



#### **Single Family Permits**

January 2009 - February 2025



#### **Multi Family Permits**

January 2009 - February 2025





#### **Total New Housing Starts**

January 2009 - February 2025



#### **Single Family Starts**

#### January 2009 - February 2025



#### **Multi Family Starts**

January 2009 - February 2025



#### **New Home Sales**

#### January 2009 - February 2025





#### **New Home Inventory**

January 2009 - February 2025



#### **Months of New Home Supply**

January 2009 - February 2025



**Average New Home Sales Price** January 2009 - February 2025



\$580,000 \$570,000 \$560,000

#### **Median New Home Sales Price**



## July 2009 – February 2025 Monthly Housing Statistics

Existing Home Sales

Average Existing Home Sales Price

Median Existing Home Sales Price

Existing Home Inventory



#### **Existing Homes Sales**

July 2009 - February 2025



### **Existing Home Inventory**

**July 2009 - February 2025** 



## **Months of Existing Home Supply**

July 2009 - February 2025



#### **Median Existing Home Sales Price**

October 2010 - February 2025



# January 2020 – February 2025 Monthly Housing Statistics

**New Housing Permits New Housing Starts** New & Existing Home Sales New & Existing Home Inventory New & Existing Average Sales Price New & Existing Median Sales Price



#### **Total New Housing Permits**



## **Single Fam