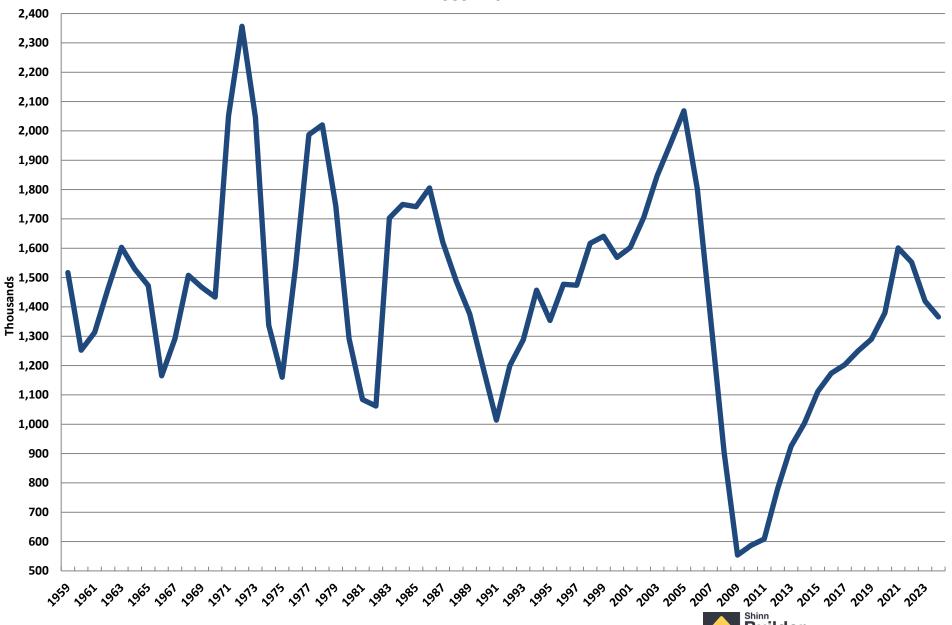

### 1959 – 2024 Annual Housing Statistics

Total, Single Family, & Multifamily
Starts and Sales

Manufactured Home Shipments

#### **Annual Total Housing Starts**