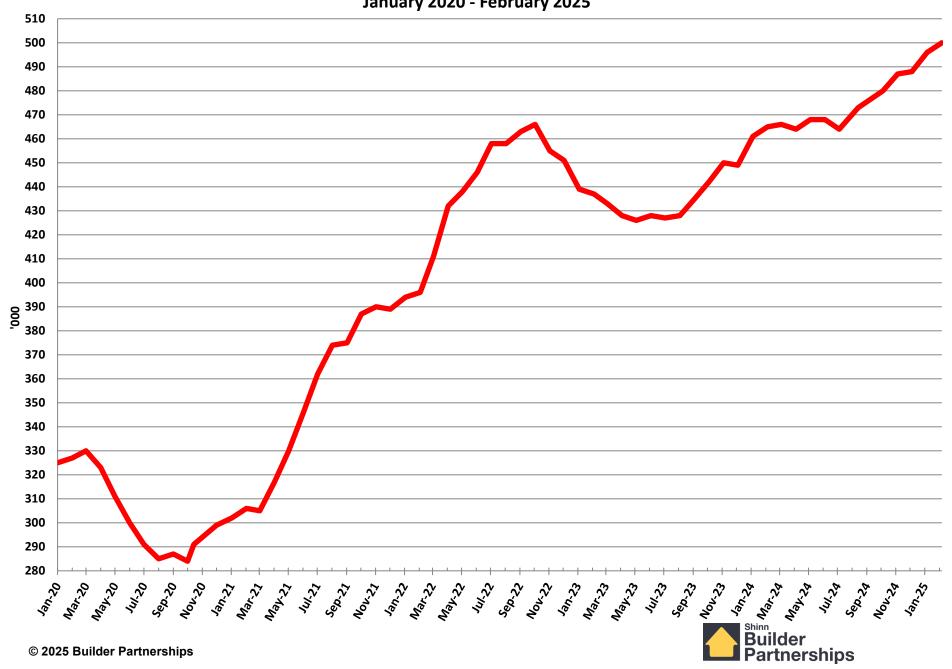

#### **Median New Home Sales Price**

January 2020 - February 2025 \$505,000 \$495,000 \$485,000 \$475,000 \$465,000 \$455,000 \$445,000 \$435,000 \$425,000 \$415,000 \$405,000 \$395,000 \$385,000 \$375,000 \$365,000 \$355,000 \$345,000 \$335,000 \$325,000 \$315,000 \$305,000 Mor.30 02:40 1400 No. 55 No. \$ \$\frac{2}{2} Jan. 23. Morres. No. 55. S. 23. Nor.23 44,23 Jon. 24 Builder Partnerships