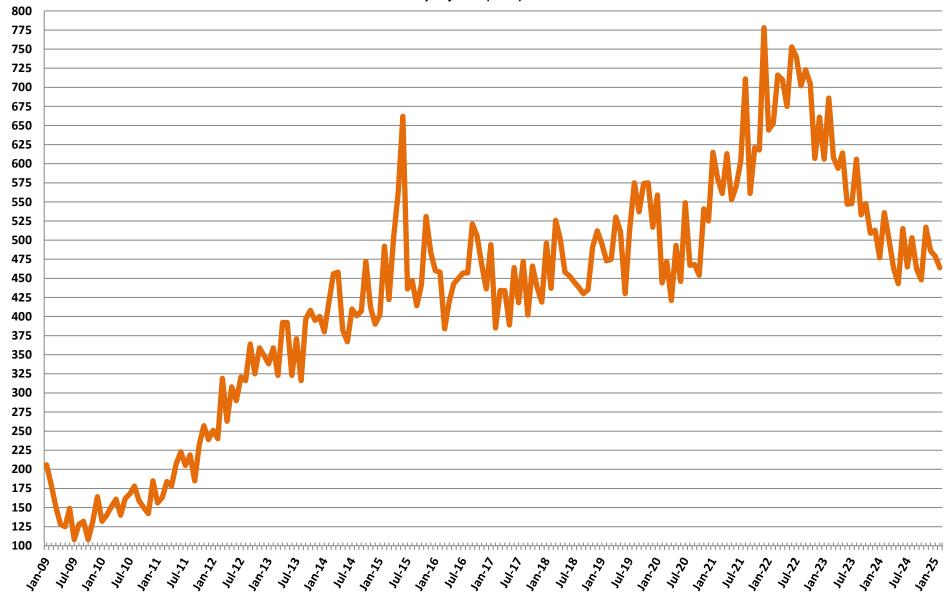

*Median New Home Sales Price**



### September 2005 – February 2025 Monthly Housing Statistics

Total Housing Starts
Single Family Starts
Multifamily Starts
New Home Sales



#### **Total New Housing Starts**

September 2005 - February 2025



#### **Single Family Starts**

#### September 2005 - February 2025



#### **Multifamily Housing Starts**

September 2005 - February 2025



#### **New Homes Sales**

#### September 2005 - February 2025



# January 2009 – February 2025 Monthly Housing Statistics

Housing Permits
Housing Starts
New Home Sales
Average & Median Sales Price
New Home Inventory



#### **Total New Housing Permits**

January 2009 - February 2025



#### **Single Family Permits**

January 2009 - February 2025



#### **Multi Family Permits**

January 2009 - February 2025





#### **Total New Housing Starts**

January 2009 - February 2025



#### **Single Family Starts**

#### January 2009 - February 2025



#### **Multi Family Starts**

January 2009 - February 2025



#### **New Home Sales**

#### January 2009 - February 2025





#### **New Home Inventory**

January 2009 - February 2025



#### **Months of New Home Supply**

January 2009 - February 2025



**Average New Home Sales Price** January 2009 - February 2025



\$580,000 \$570,000 \$560,000

#### **Median New Home Sales Price**



## July 2009 – February 2025 Monthly Housing Statistics

Existing Home Sales

Average Existing Home Sales Price

Median Existing Home Sales Price

Existing Home Inventory



#### **Existing Homes Sales**

July 2009 - February 2025



### **Existing Home Inventory**

**J