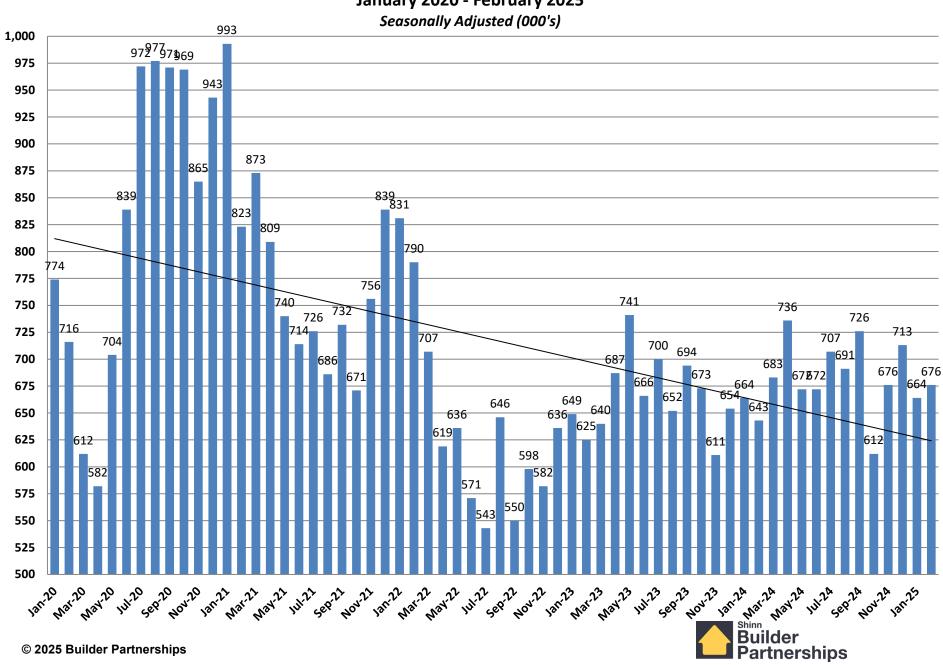

20 - February 2025 \$505,000 \$495,000 \$485,000 \$475,000 \$465,000 \$455,000 \$445,000 \$435,000 \$425,000 \$415,000 \$405,000 \$395,000 \$385,000 \$375,000 \$365,000 \$355,000 \$345,000 \$335,000 \$325,000 \$315,000 \$305,000 Mor.30 02:40 1400 No. 55 No. \$ \$\frac{2}{2} Jan. 23. Morres. No. 55. S. 23. Nor.23 44,23 Jon. 24 Builder Partnerships

### **Existing Homes Sales**



## **Existing Home Inventory**



#### **Months of Existing Home Supply**



#### **Median Existing Home Sales Price**



# January 2020 – February 2025 Monthly Housing Statistics

Existing Home Sales

Single Family Housing Starts

New Home Sales

30-Year Fixed Mortgage Interest Rates



#### **Existing Homes Sales**



#### **Single Family Housing Starts**

January 2020 - February 2025



#### **New Home Sales**



#### Freddie Mac 30 Year Fixed Rate Mortgage Rate January 2, 2020 – March 13, 2025



# January 2022 – February 2025 Monthly Housing Statistics

Existing Home Sales
Single Family Housing Starts
New Home Sales
30-Year Fixed Mortgage Interest Rates



#### **Existing Homes Sales**

January 2022 - February 2025
Seasonally Adjusted (000's)



#### **Single Family Housing Starts**

January 2022 - February 2025



#### **New Home Sales**

#### January 2022 - February 2025



## Freddie Mac 30 Year Fixed Rate Mortgage Rate December 23, 2021 – March 13, 2025



## **Questions and Comments**



#### **Please contact:**

Charles C. Shinn, Jr., PhD
Shinn Group / Builder Partnerships
303.972.7666

cshinn@builderpartnerships.com