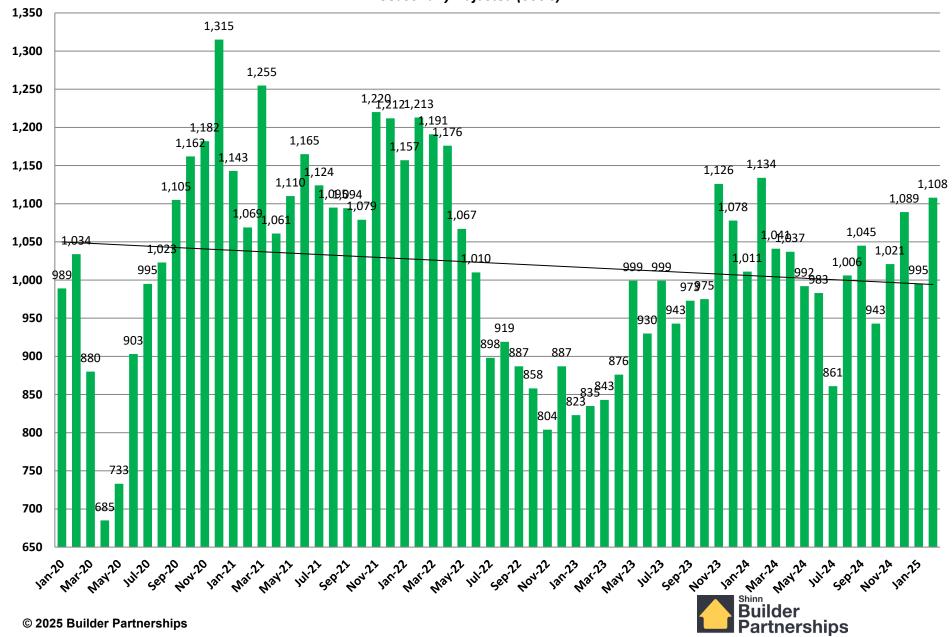

#### **Total New Housing Permits**

## **Single Family Permits**

January 2020 - February 2025