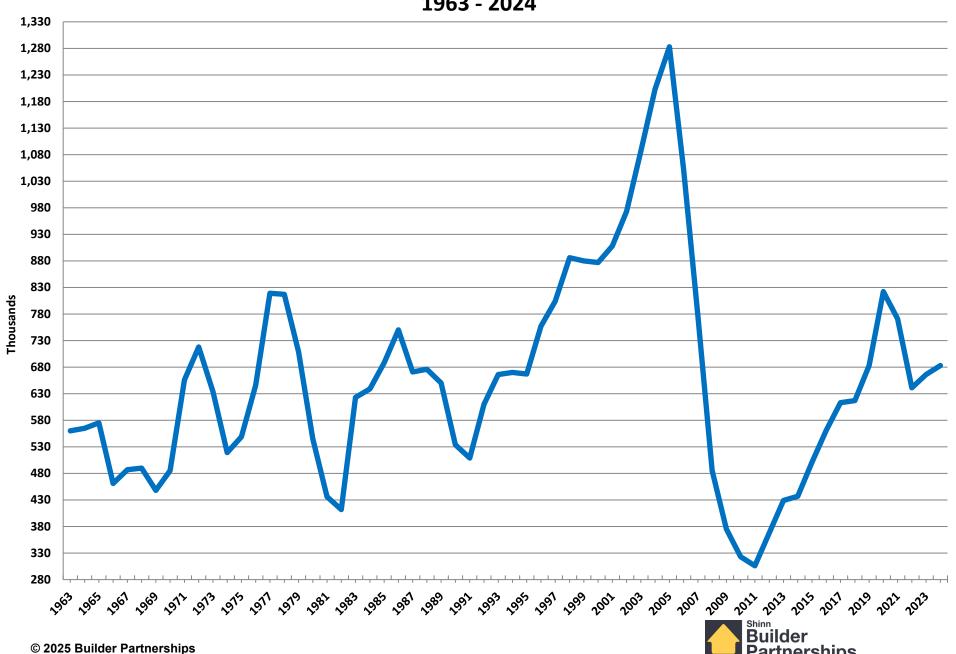

5 through January 2009

- Single Family Housing Starts
  - Decrease in Annualized Monthly Single Family Starts Rate
    - ■November 2005

1,808,000 starts

☐January 2009

357,000 starts



- Lost approximately half of the homebuilders
- Lost about half of the trade contractors and tradesmen
- Covid-19 Pandemic Lockdown's Impact on Housing
  - ✓ March 12, 2020 April 30, 2020
    - □ 33.8% drop in single family starts rate
    - Strong "V" shape recovery



### 1959 – 2024 Annual Housing Statistics

Total, Single Family, & Multifamily
Starts and Sales

Manufactured Home Shipments



#### **Annual Total Housing Starts**



#### **Annual Single Housing Starts**



### **Annual Multifamily Housing Starts 1959 - 2024**



#### Annual Home Sales 1963 - 2024



#### Annual Home Sales 1963 - 2024



#### **Annual Manufactured Home Shipments**



### 1978 – 2024 Annual Housing Statistics

Total Starts
Single Family Starts
Multifamily Starts



**Annual Total Housing Starts** 1978 - 2024 2,100 2,000 1,900 1,800 1,700 1,600 1,500 1,400 yonsaud 1,300 1,200 1,100 1,000 900 800 700 600 500 2020 2002 2006 2008 © 2025 Builder Partnerships

#### **Annual Multifamily Housing Starts**



### 1991 – 2024 Annual Housing Statistics

Housing Starts
Home Sales
Average & Median Sales Price



**Annual Housing Starts** 1991 - 2024 2,100 2,000 1,900 1,800 1,700 1,600 1,500 1,400 1,300 1,200 1,100 1,000 900 800 700 600 500 © 2025 Builder Partnerships

#### Annual Single Family Starts 1991 - 2024



#### Annual Multi Family Housing Starts 1991 - 2024



#### **Annual Home Sales**



#### **Average New H