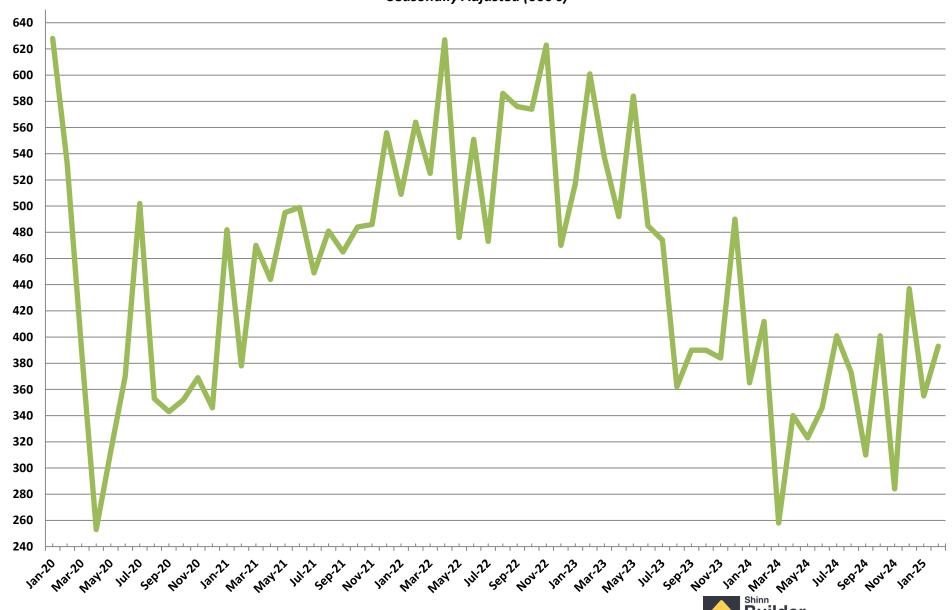

#### **Total New Housing Starts**

January 2020 - February 2025 Seasonally Adjusted (000's)

#### **Single Family Housing Starts**

January 2020 - February 2025