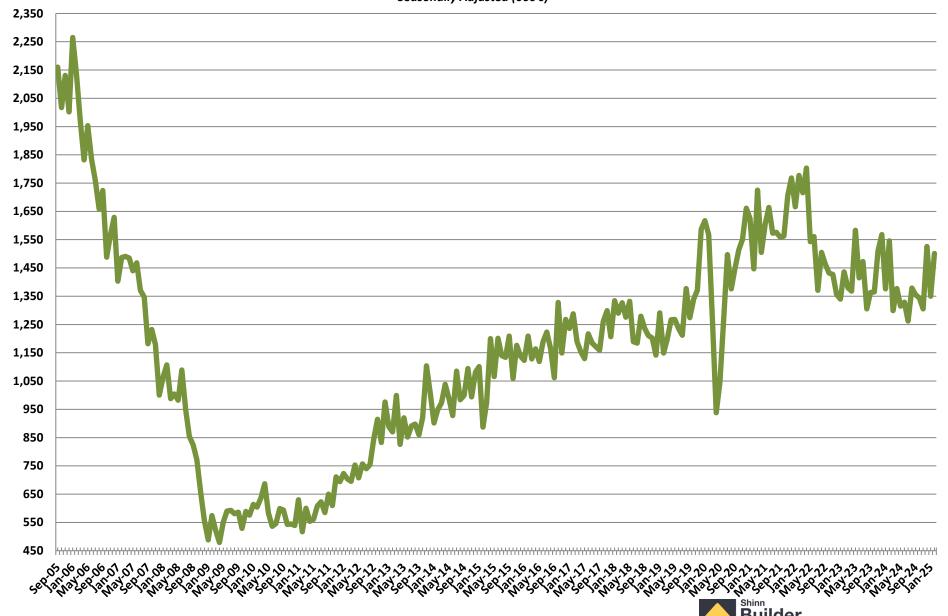

#### **Total New Housing Starts**

September 2005 - February 2025

#### **Single Family Starts**

#### September 2005 - February 2025