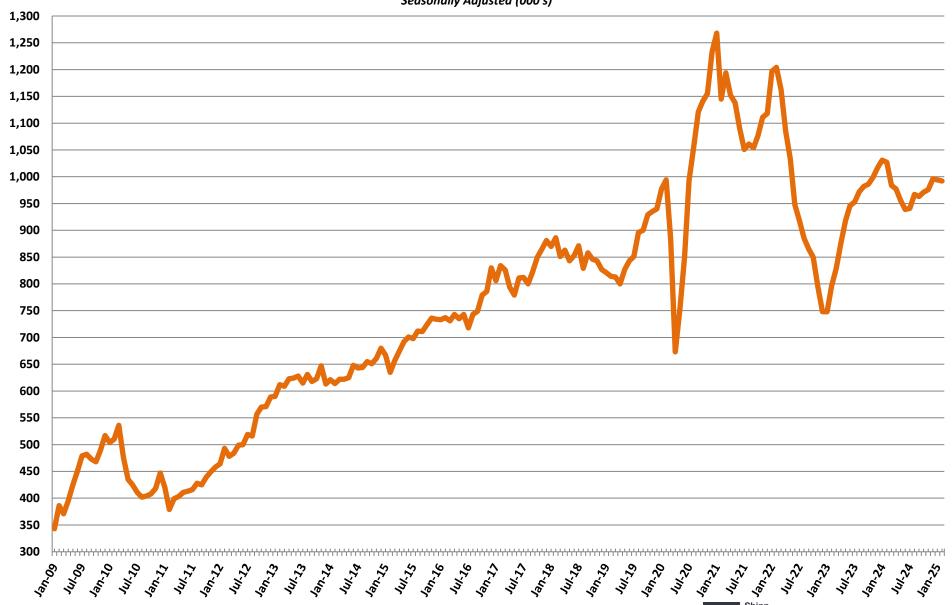

Home Sales**



#### **Average New Home Sales Price**



#### **Median New Home Sales Price**



### September 2005 – February 2025 Monthly Housing Statistics

Total Housing Starts
Single Family Starts
Multifamily Starts
New Home Sales



#### **Total New Housing Starts**

September 2005 - February 2025



#### **Single Family Starts**

#### September 2005 - February 2025



#### **Multifamily Housing Starts**

September 2005 - February 2025



#### **New Homes Sales**

#### September 2005 - February 2025



# January 2009 – February 2025 Monthly Housing Statistics

Housing Permits
Housing Starts
New Home Sales
Average & Median Sales Price
New Home Inventory



#### **Total New Housing Permits**

January 2009 - February 2025



#### **Single Family Permits**

January 2009 - February 2025



#### **Multi Family Permits**

January 2009 - February 2025





#### **Total New Housing Starts**

January 2009 - February 2025



#### **Single Family Starts**

#### January 2009 - February 2025



#### **Multi Family Starts**

January 2009 - February 2025



#### **New Home Sales**

#### January 2009 - February 2025





#### **New Home Inventory**

January 2009 - February 2025



#### **Months of New Home Supply**

January 2009 - February 2025



**Average New Home Sales Price** January 2009 - February 2025



\$580,000 \$570,000 \$560,000

#### **Median New Home Sales Price**



## July 2009 – February 2025 Monthly Housing Statistics

Existing Home Sales

Average Existing Home Sales Price

Median Existing Home Sales Price

Existing Home Inventory



#### **Existing Homes Sales**

Ju