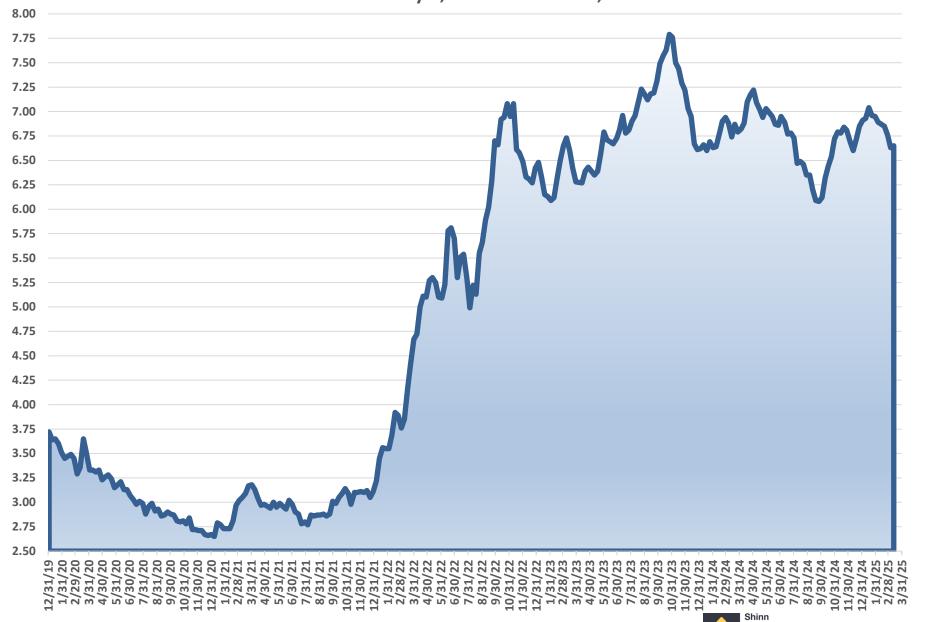

## Freddie Mac 30 Year Fixed Rate Mortgage Rate December 23, 2021 – March 13, 2025