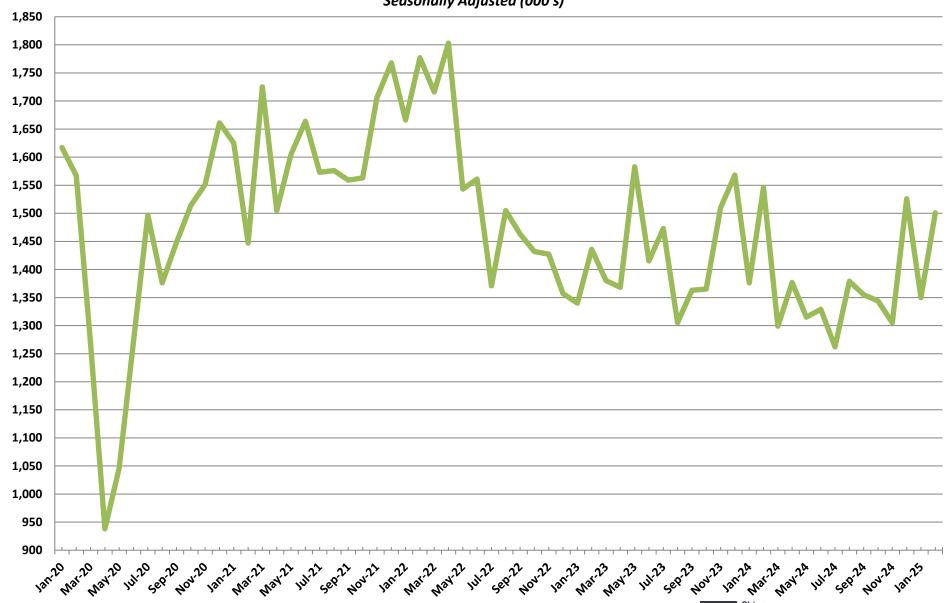

Home Sales Price

Existing Home Inventory



#### **Existing Homes Sales**

July 2009 - February 2025



### **Existing Home Inventory**

**July 2009 - February 2025** 



## **Months of Existing Home Supply**

July 2009 - February 2025



#### **Median Existing Home Sales Price**

October 2010 - February 2025



# January 2020 – February 2025 Monthly Housing Statistics

**New Housing Permits New Housing Starts** New & Existing Home Sales New & Existing Home Inventory New & Existing Average Sales Price New & Existing Median Sales Price



#### **Total New Housing Permits**



## **Single Family Permits**

January 2020 - February 2025



## **Multi Family Permits**

January 2020 - February 2025



#### **Total New Housing Starts**

January 2020 - February 2025 Seasonally Adjusted (000's)



#### **Single Family Housing Starts**

January 2020 - February 2025



#### **Multifamily Housing Starts**

January 2020 - February 2025



#### **New Home Sales**

#### January 2020 - February 2025



#### **New Home Inventory**



## **Months of New Home Supply**



#### **Average New Home Sales Price**



#### **Median New Home Sales Price**

January 2020 - February 2025 \$505,000 \$495,000 \$485,000 \$475,000 \$465,000 \$455,000 \$445,000 \$435,000 \$425,000 \$415,000 \$405,000 \$395,000 \$385,000 \$375,000 \$365,000 \$355,000 \$345,000 \$335,000 \$325,000 \$315,000 \$305,000 Mor.30 02:40 1400 No. 55 No. \$ \$\frac{2}{2} Jan. 23. Morres. No. 55. S. 23. Nor.23 44,23 Jon. 24 Builder Partnerships

### **Existing Homes Sales**



## **Existing Home Inventory**



#### **Months of Existin