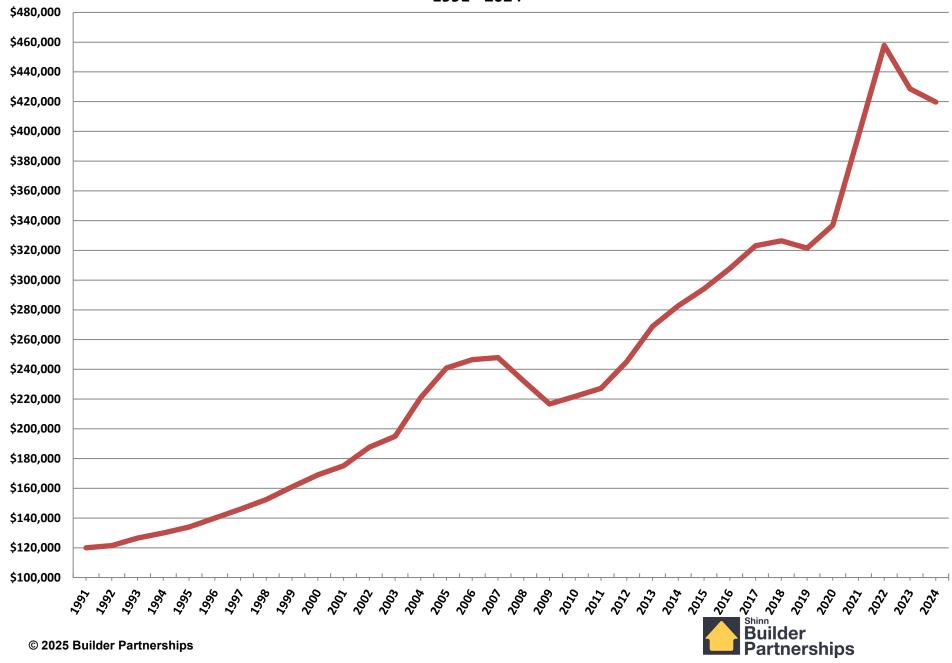

2024 Annual Housing Statistics

Total Starts
Single Family Starts
Multifamily Starts



**Annual Total Housing Starts** 1978 - 2024 2,100 2,000 1,900 1,800 1,700 1,600 1,500 1,400 yonsaud 1,300 1,200 1,100 1,000 900 800 700 600 500 2020 2002 2006 2008 © 2025 Builder Partnerships

#### **Annual Multifamily Housing Starts**



### 1991 – 2024 Annual Housing Statistics

Housing Starts
Home Sales
Average & Median Sales Price



**Annual Housing Starts** 1991 - 2024 2,100 2,000 1,900 1,800 1,700 1,600 1,500 1,400 1,300 1,200 1,100 1,000 900 800 700 600 500 © 2025 Builder Partnerships

#### Annual Single Family Starts 1991 - 2024



#### Annual Multi Family Housing Starts 1991 - 2024



#### **Annual Home Sales**



#### **Average New Home Sales Price**



#### **Median New Home Sales Price**



### September 2005 – February 2025 Monthly Housing Statistics

Total Housing Starts
Single Family Starts
Multifamily Starts
New Home Sales



#### **Total New Housing Starts**

September 2005 - February 2025



#### **Single Family Starts**

#### September 2005 - February 2025



#### **Multifamily Housing Starts**

September 2005 - February 2025



#### **New Homes Sales**

#### September 2005 - February 2025



# January 2009 – February 2025 Monthly Housing Statistics

Housing Permits
Housing Starts
New Home Sales
Average & Median Sales Price
New Home Inventory



#### **Total New Housing Permits**

January 2009 - February 2025



#### **Single Family Permits**

January 2009 - February 2025



#### **Multi Family Permits**

January 2009 - February 2025





#### **Total New Housing Sta