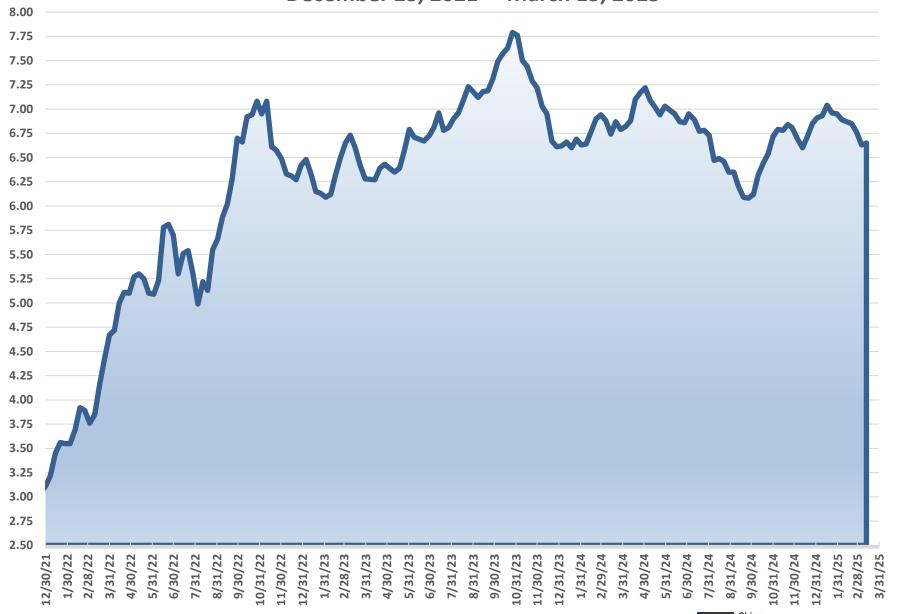

## Freddie Mac 30 Year Fixed Rate Mortgage Rate December 23, 2021 – March 13, 2025