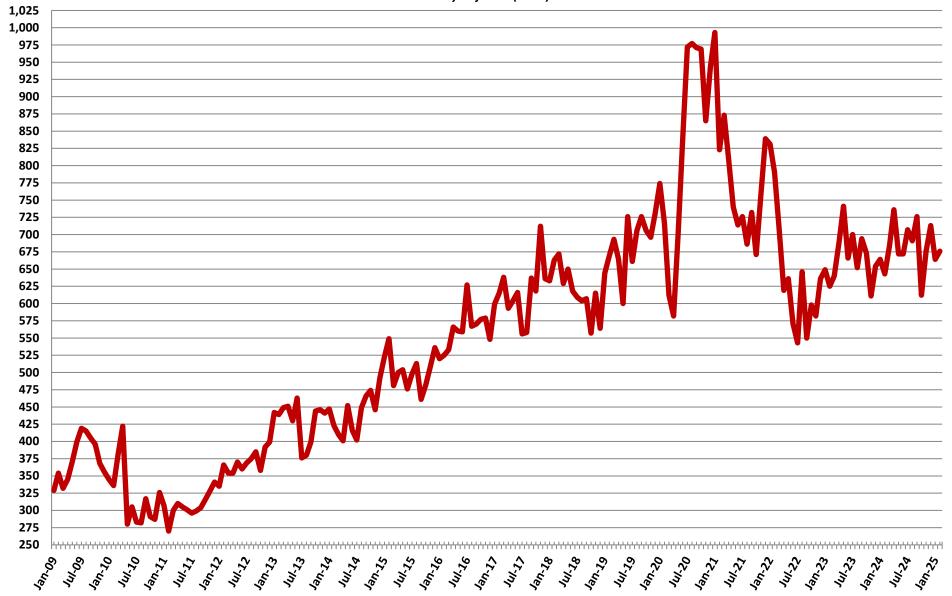

mily Starts**

#### September 2005 - February 2025



#### **Multifamily Housing Starts**

September 2005 - February 2025



#### **New Homes Sales**

#### September 2005 - February 2025



# January 2009 – February 2025 Monthly Housing Statistics

Housing Permits
Housing Starts
New Home Sales
Average & Median Sales Price
New Home Inventory



#### **Total New Housing Permits**

January 2009 - February 2025



#### **Single Family Permits**

January 2009 - February 2025



#### **Multi Family Permits**

January 2009 - February 2025





#### **Total New Housing Starts**

January 2009 - February 2025



#### **Single Family Starts**

#### January 2009 - February 2025



#### **Multi Family Starts**

January 2009 - February 2025



#### **New Home Sales**

#### January 2009 - February 2025





#### **New Home Inventory**

January 2009 - February 2025



#### **Months of New Home Supply**

January 2009 - February 2025



**Average New Home Sales Price** January 2009 - February 2025



\$580,000 \$570,000 \$560,000

#### **Median New Home Sales Price**



## July 2009 – February 2025 Monthly Housing Statistics

Existing Home Sales

Average Existing Home Sales Price

Median Existing Home Sales Price

Existing Home Inventory



#### **Existing Homes Sales**

July 2009 - February 2025



### **Existing Home Inventory**

**July 2009 - February 2025** 



## **Months of Existing Home Supply**

July 2009 - February 2025



#### **Median Existing Home Sales Price**

October 2010 - February 2025



# January 2020 – February 2025 Monthly Housing Statistics

**New Housing Permits New Ho