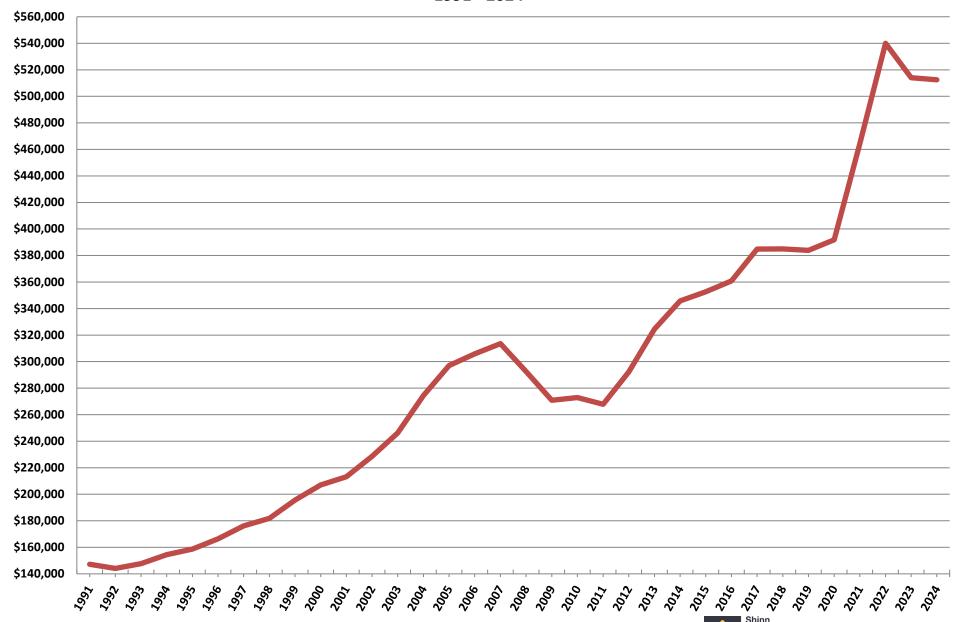

ufactured Home Shipments**



### 1978 – 2024 Annual Housing Statistics

Total Starts
Single Family Starts
Multifamily Starts



**Annual Total Housing Starts** 1978 - 2024 2,100 2,000 1,900 1,800 1,700 1,600 1,500 1,400 yonsaud 1,300 1,200 1,100 1,000 900 800 700 600 500 2020 2002 2006 2008 © 2025 Builder Partnerships

#### **Annual Multifamily Housing Starts**



### 1991 – 2024 Annual Housing Statistics

Housing Starts
Home Sales
Average & Median Sales Price



**Annual Housing Starts** 1991 - 2024 2,100 2,000 1,900 1,800 1,700 1,600 1,500 1,400 1,300 1,200 1,100 1,000 900 800 700 600 500 © 2025 Builder Partnerships

#### Annual Single Family Starts 1991 - 2024



#### Annual Multi Family Housing Starts 1991 - 2024



#### **Annual Home Sales**



#### **Average New Home Sales Price**



#### **Median New Home Sales Price**



### September 2005 – February 2025 Monthly Housing Statistics

Total Housing Starts
Single Family Starts
Multifamily Starts
New Home Sales



#### **Total New Housing Starts**

September 2005 - February 2025



#### **Single Family Starts**

#### September 2005 - February 2025



#### **Multifamily Housing Starts**

September 2005 - February 2025



#### **New Homes Sales**

#### September 2005 - February 2025



# January 2009 – February 2025 Monthly Housing Statistics

Housing Permits
Housing Starts
New Home Sales
Average & Median Sales Price
New Home Inventory



#### **Total New Housing Permits**

January 2009 - February 2025



#### **Single Family Permits**

January 2009 - February 2025



#### **Multi Family Permits**

January 2009 - Februar