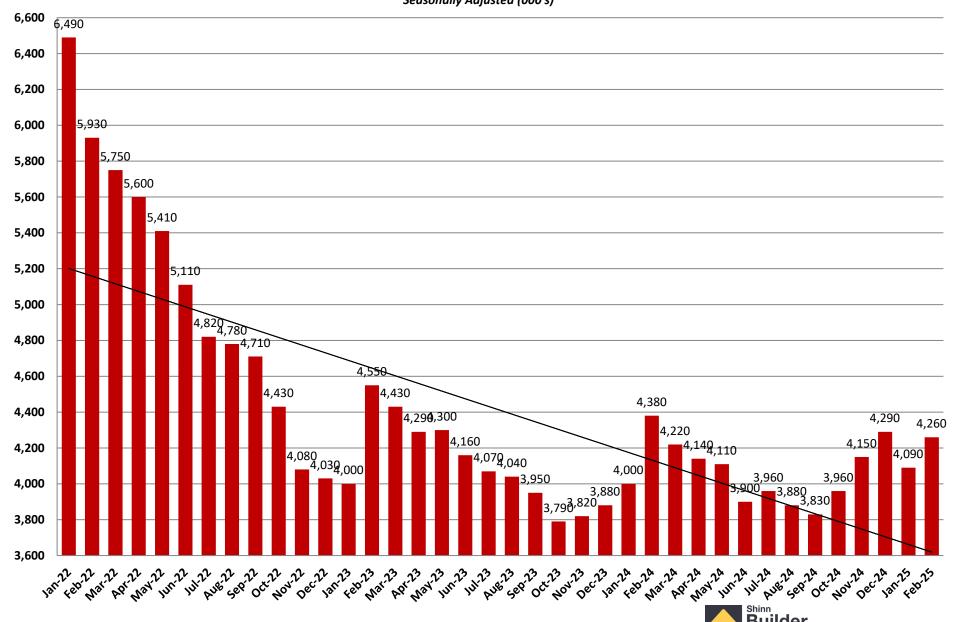

#### **Existing Homes Sales**

January 2022 - February 2025
Seasonally Adjusted (000's)