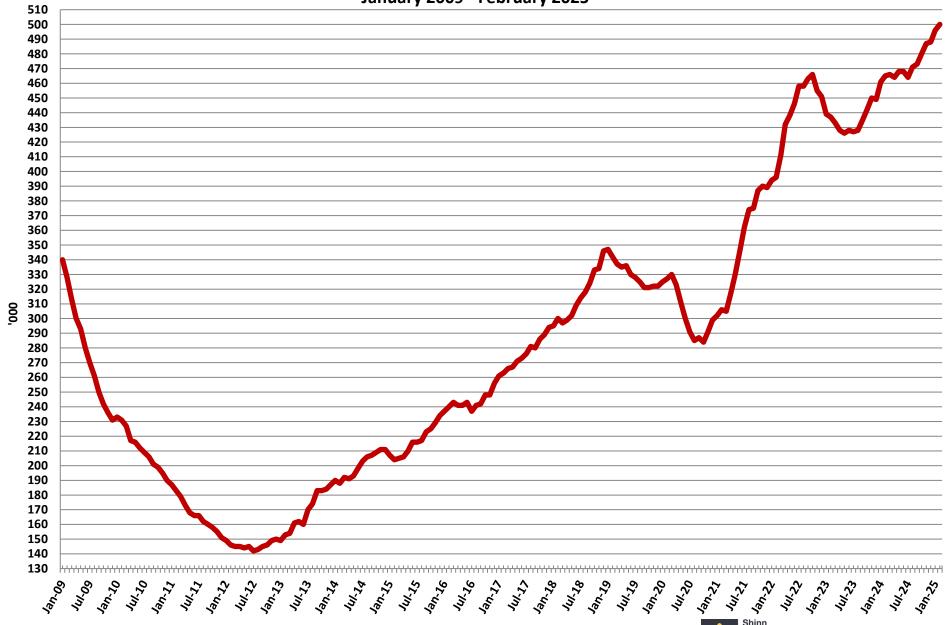

ltifamily Housing Starts**

September 2005 - February 2025



#### **New Homes Sales**

#### September 2005 - February 2025



# January 2009 – February 2025 Monthly Housing Statistics

Housing Permits
Housing Starts
New Home Sales
Average & Median Sales Price
New Home Inventory



#### **Total New Housing Permits**

January 2009 - February 2025



#### **Single Family Permits**

January 2009 - February 2025



#### **Multi Family Permits**

January 2009 - February 2025





#### **Total New Housing Starts**

January 2009 - February 2025



#### **Single Family Starts**

#### January 2009 - February 2025



#### **Multi Family Starts**

January 2009 - February 2025



#### **New Home Sales**

#### January 2009 - February 2025





#### **New Home Inventory**

January 2009 - February 2025



#### **Months of New Home Supply**

January 2009 - February 2025



**Average New Home Sales Price** January 2009 - February 2025



\$580,000 \$570,000 \$560,000

#### **Median New Home Sales Price**



## July 2009 – February 2025 Monthly Housing Statistics

Existing Home Sales

Average Existing Home Sales Price

Median Existing Home Sales Price

Existing Home Inventory



#### **Existing Homes Sales**

July 2009 - February 2025



### **Existing Home Inventory**

**July 2009 - February 2025** 



## **Months of Existing Home Supply**

July 2009 - February 2025



#### **Median Existing Home Sales Price**

October 2010 - February 2025



# January 2020 – February 2025 Monthly Housing Statistics

**New Housing Permits New Housing Starts** New & Existing Home Sales New & Existing Home In