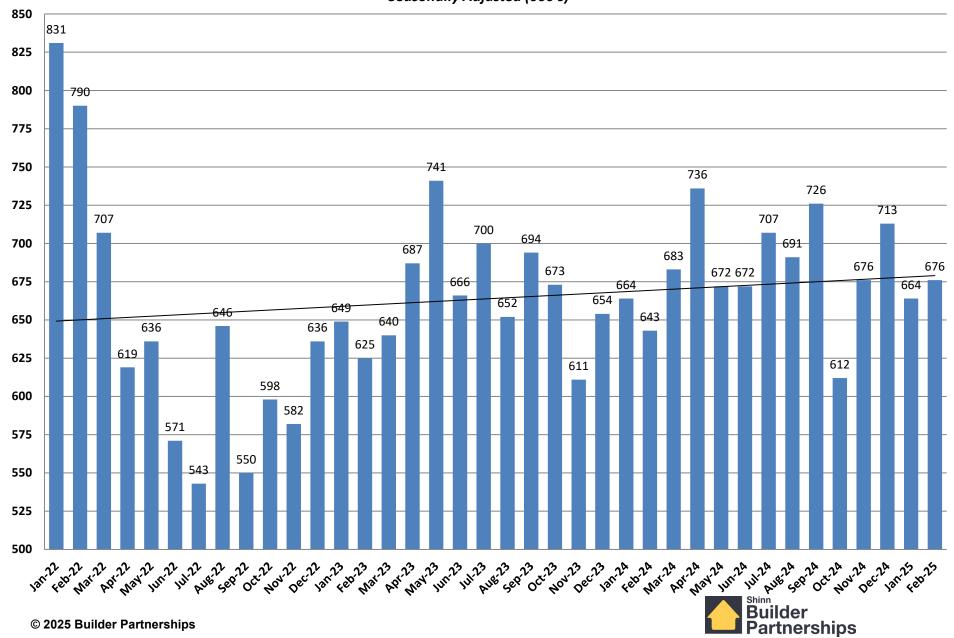

xisting Home Sales Price**



# January 2020 – February 2025 Monthly Housing Statistics

Existing Home Sales

Single Family Housing Starts

New Home Sales

30-Year Fixed Mortgage Interest Rates



#### **Existing Homes Sales**



#### **Single Family Housing Starts**

January 2020 - February 2025



#### **New Home Sales**



#### Freddie Mac 30 Year Fixed Rate Mortgage Rate January 2, 2020 – March 13, 2025



# January 2022 – February 2025 Monthly Housing Statistics

Existing Home Sales
Single Family Housing Starts
New Home Sales
30-Year Fixed Mortgage Interest Rates



#### **Existing Homes Sales**

January 2022 - February 2025
Seasonally Adjusted (000's)



#### **Single Family Housing Starts**

January 2022 - February 2025



#### **New Home Sales**

#### January 2022 - February 2025



## Freddie Mac 30 Year Fixed Rate Mortgage Rate December 23, 2021 – March 13, 2025



## **Questions and Comments**



#### **Please contact:**

Charles C. Shinn, Jr., PhD
Shinn Group / Builder Partnerships
303.972.7666

cshinn@builderpartnerships.com