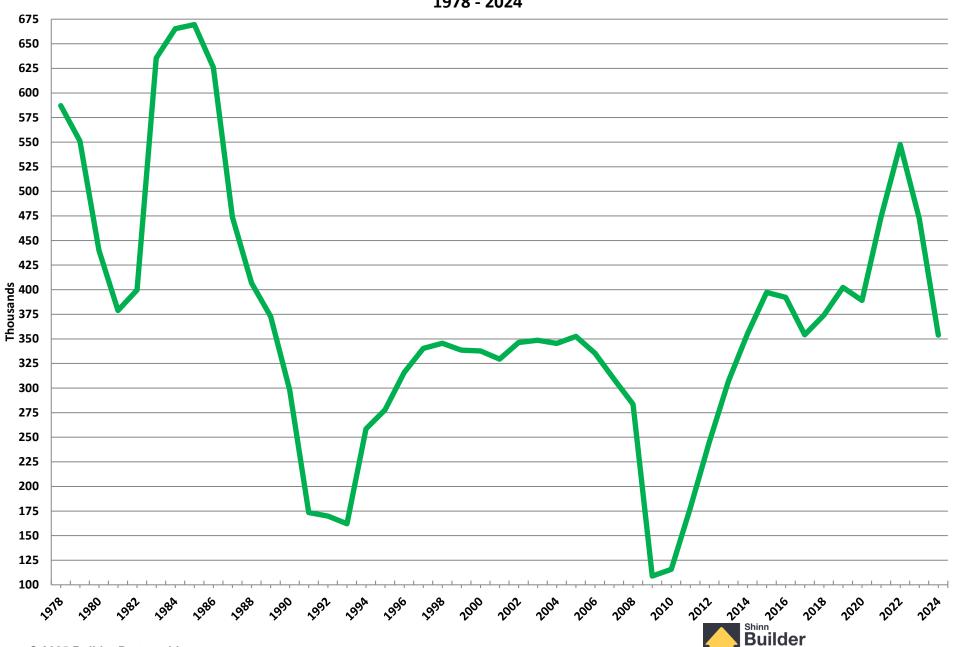

### 1978 – 2024 Annual Housing Statistics

Total Starts
Single Family Starts
Multifamily Starts

**Annual Total Housing Starts** 1978 - 2024 2,100 2,000 1,900 1,800 1,700 1,600 1,500 1,400 yonsaud 1,300 1,200 1,100 1,000 900 800 700 600 500 2020 2002 2006 2008 © 2025 Builder Partnerships

#### **Annual Multifamily Housing Starts**