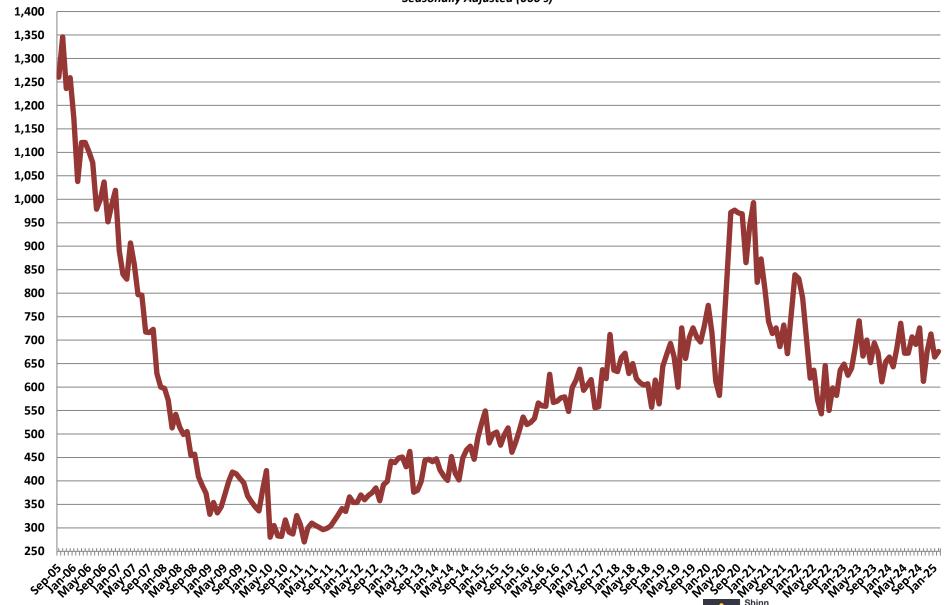

es Price



**Annual Housing Starts** 1991 - 2024 2,100 2,000 1,900 1,800 1,700 1,600 1,500 1,400 1,300 1,200 1,100 1,000 900 800 700 600 500 © 2025 Builder Partnerships

#### Annual Single Family Starts 1991 - 2024



#### Annual Multi Family Housing Starts 1991 - 2024



#### **Annual Home Sales**



#### **Average New Home Sales Price**



#### **Median New Home Sales Price**



### September 2005 – February 2025 Monthly Housing Statistics

Total Housing Starts
Single Family Starts
Multifamily Starts
New Home Sales



#### **Total New Housing Starts**

September 2005 - February 2025



#### **Single Family Starts**

#### September 2005 - February 2025



#### **Multifamily Housing Starts**

September 2005 - February 2025



#### **New Homes Sales**

#### September 2005 - February 2025



# January 2009 – February 2025 Monthly Housing Statistics

Housing Permits
Housing Starts
New Home Sales
Average & Median Sales Price
New Home Inventory



#### **Total New Housing Permits**

January 2009 - February 2025



#### **Single Family Permits**

January 2009 - February 2025



#### **Multi Family Permits**

January 2009 - February 2025





#### **Total New Housing Starts**

January 2009 - February 2025



#### **Single Family Starts**

#### January 2009 - February 2025



#### **Multi Family Starts**

January 2009 - February 2025



#### **New Home Sales**

#### January 2009 - February 2025





#### **New Home Inventory**

January 2009 - February 2025



#### **Months of New Home Supply**

January 2009 - February 2025



**Average New Home Sales Price** January 2009 - Februar