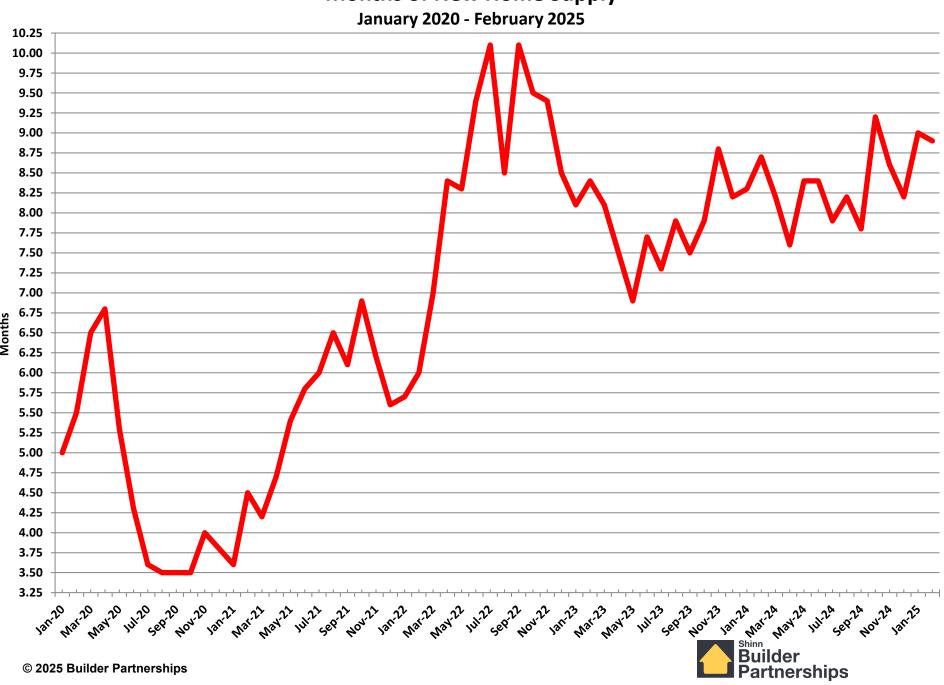

Sales Price**

October 2010 - February 2025



# January 2020 – February 2025 Monthly Housing Statistics

**New Housing Permits New Housing Starts** New & Existing Home Sales New & Existing Home Inventory New & Existing Average Sales Price New & Existing Median Sales Price



#### **Total New Housing Permits**



## **Single Family Permits**

January 2020 - February 2025



## **Multi Family Permits**

January 2020 - February 2025



#### **Total New Housing Starts**

January 2020 - February 2025 Seasonally Adjusted (000's)



#### **Single Family Housing Starts**

January 2020 - February 2025



#### **Multifamily Housing Starts**

January 2020 - February 2025



#### **New Home Sales**

#### January 2020 - February 2025



#### **New Home Inventory**



## **Months of New Home Supply**



#### **Average New Home Sales Price**



#### **Median New Home Sales Price**

January 2020 - February 2025 \$505,000 \$495,000 \$485,000 \$475,000 \$465,000 \$455,000 \$445,000 \$435,000 \$425,000 \$415,000 \$405,000 \$395,000 \$385,000 \$375,000 \$365,000 \$355,000 \$345,000 \$335,000 \$325,000 \$315,000 \$305,000 Mor.30 02:40 1400 No. 55 No. \$ \$\frac{2}{2} Jan. 23. Morres. No. 55. S. 23. Nor.23 44,23 Jon. 24 Builder Partnerships

### **Existing Homes Sales**



## **Existing Home Inventory**



#### **Months of Existing Home Supply**



#### **Median Existing Home Sales Price**



# January 2020 – February 2025 Monthly Housing Statistics

Existing Home Sales

Single Family Housing Starts

New Home Sales

30-Year Fixed Mortgage Interest Rates



#### **Existing Homes Sales**



####