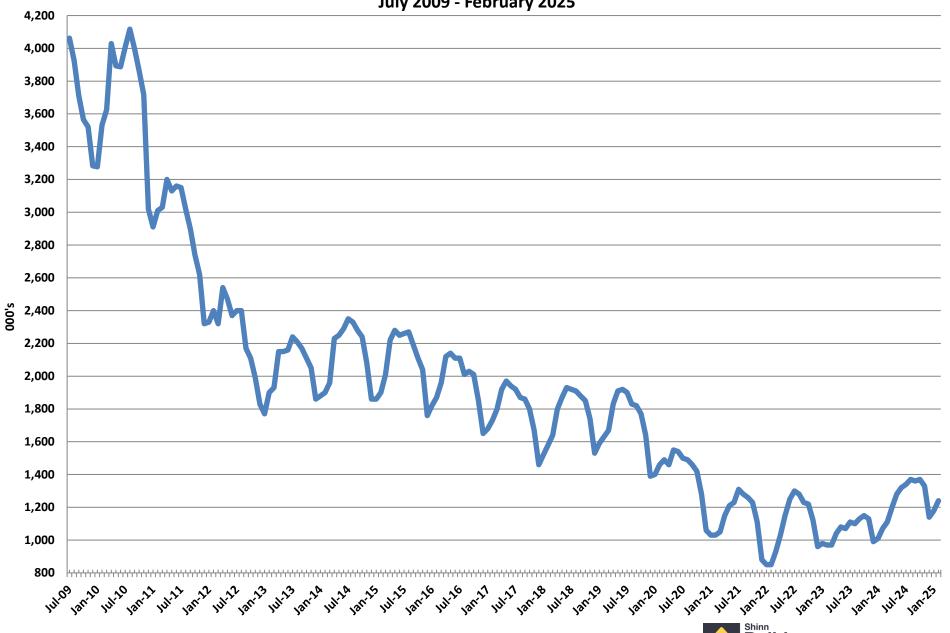

## July 2009 – February 2025 Monthly Housing Statistics

Existing Home Sales

Average Existing Home Sales Price

Median Existing Home Sales Price

Existing Home Inventory

### **Existing Home Inventory**

**July 2009 - February 2025** 