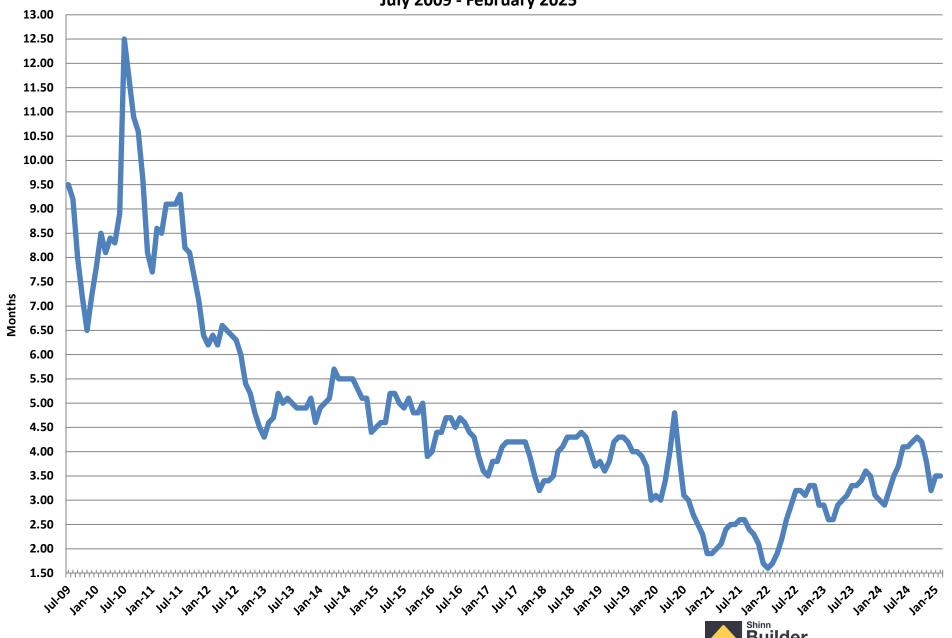

## July 2009 – February 2025 Monthly Housing Statistics

Existing Home Sales

Average Existing Home Sales Price

Median Existing Home Sales Price

Existing Home Inventory

## **Months of Existing Home Supply**

July 2009 - February 2025