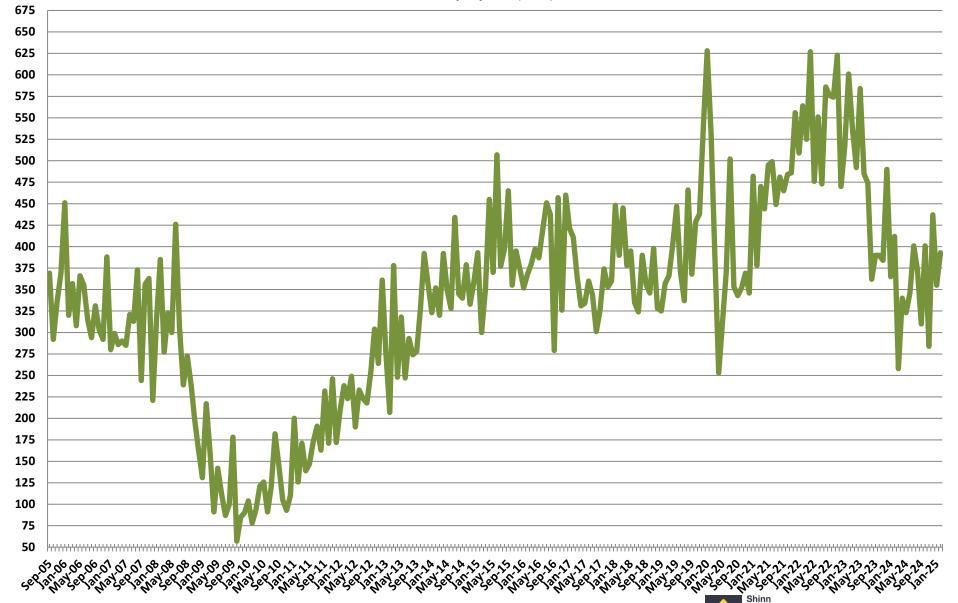

ousing Statistics

Housing Starts
Home Sales
Average & Median Sales Price



**Annual Housing Starts** 1991 - 2024 2,100 2,000 1,900 1,800 1,700 1,600 1,500 1,400 1,300 1,200 1,100 1,000 900 800 700 600 500 © 2025 Builder Partnerships

#### Annual Single Family Starts 1991 - 2024



#### Annual Multi Family Housing Starts 1991 - 2024



#### **Annual Home Sales**



#### **Average New Home Sales Price**



#### **Median New Home Sales Price**



### September 2005 – February 2025 Monthly Housing Statistics

Total Housing Starts
Single Family Starts
Multifamily Starts
New Home Sales



#### **Total New Housing Starts**

September 2005 - February 2025



#### **Single Family Starts**

#### September 2005 - February 2025



#### **Multifamily Housing Starts**

September 2005 - February 2025



#### **New Homes Sales**

#### September 2005 - February 2025



# January 2009 – February 2025 Monthly Housing Statistics

Housing Permits
Housing Starts
New Home Sales
Average & Median Sales Price
New Home Inventory



#### **Total New Housing Permits**

January 2009 - February 2025



#### **Single Family Permits**

January 2009 - February 2025



#### **Multi Family Permits**

January 2009 - February 2025





#### **Total New Housing Starts**

January 2009 - February 2025



#### **Single Family Starts**

#### January 2009 - February 2025



#### **Multi Family Starts**

January 2009 - February 2025



#### **New Home Sales**

#### January 2009 - February 2025





#### **New Home Inventory**

January 2009 - February 2025



#### **Months of New Home Supply**

January 2009 - Februar