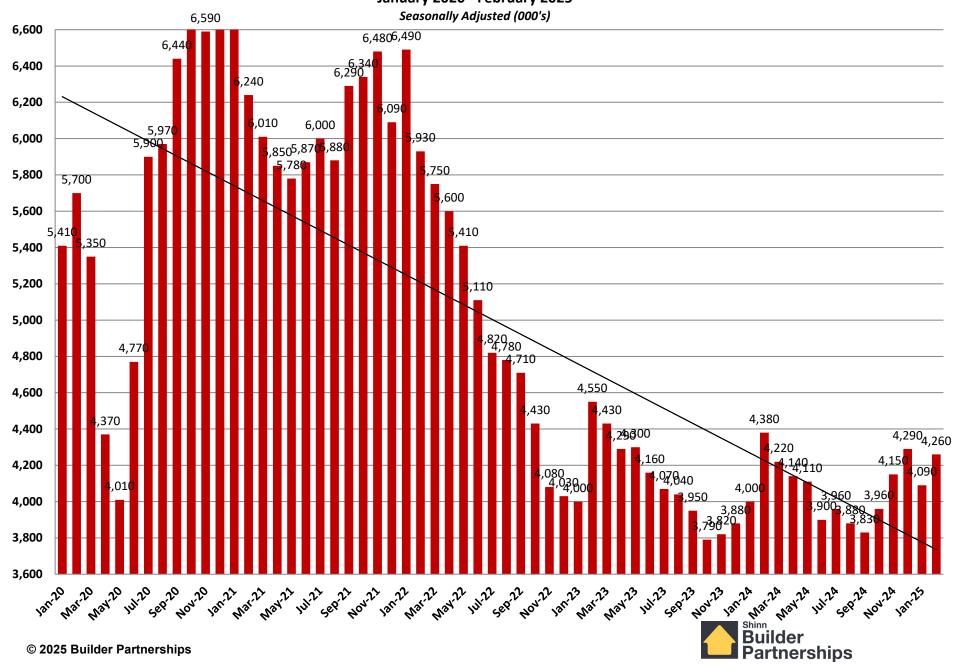

#### **Total New Housing Starts**

January 2020 - February 2025 Seasonally Adjusted (000's)

#### **Single Family Housing Starts**

January 2020 - February 2025