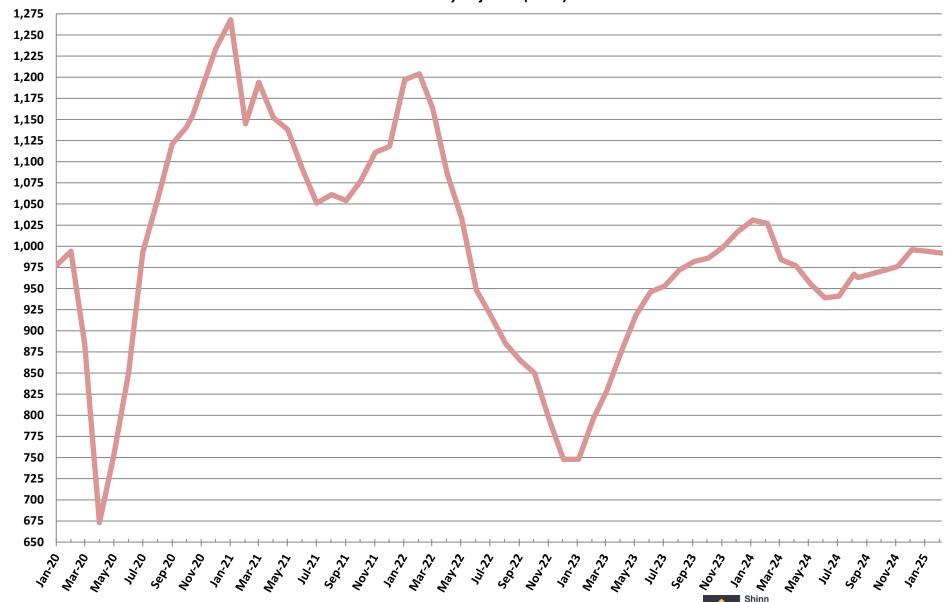

#### **Total New Housing Starts**

January 2020 - February 2025 Seasonally Adjusted (000's)

#### **Single Family Housing Starts**

January 2020 - February 2025