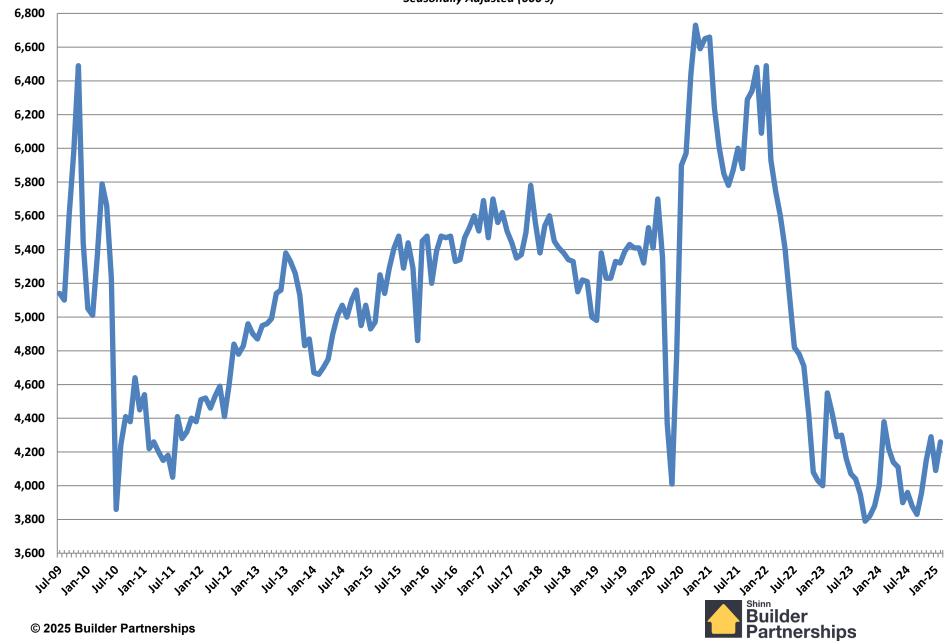

mits**

January 2009 - February 2025





#### **Total New Housing Starts**

January 2009 - February 2025



#### **Single Family Starts**

#### January 2009 - February 2025



#### **Multi Family Starts**

January 2009 - February 2025



#### **New Home Sales**

#### January 2009 - February 2025





#### **New Home Inventory**

January 2009 - February 2025



#### **Months of New Home Supply**

January 2009 - February 2025



**Average New Home Sales Price** January 2009 - February 2025



\$580,000 \$570,000 \$560,000

#### **Median New Home Sales Price**



## July 2009 – February 2025 Monthly Housing Statistics

Existing Home Sales

Average Existing Home Sales Price

Median Existing Home Sales Price

Existing Home Inventory



#### **Existing Homes Sales**

July 2009 - February 2025



### **Existing Home Inventory**

**July 2009 - February 2025** 



## **Months of Existing Home Supply**

July 2009 - February 2025



#### **Median Existing Home Sales Price**

October 2010 - February 2025



# January 2020 – February 2025 Monthly Housing Statistics

**New Housing Permits New Housing Starts** New & Existing Home Sales New & Existing Home Inventory New & Existing Average Sales Price New & Existing Median Sales Price



#### **Total New Housing Permits**



## **Single Family Permits**

January 2020 - February 2025



## **Multi Family Permits**

January 2020 - February 2025



#### **Total New Housing Starts**

January 2020 - February 2025 Seasonally Adjusted (000's)



#### **Single Family Housing Starts**

January 2020 - February 2025



#### **Multifamily Housing Star