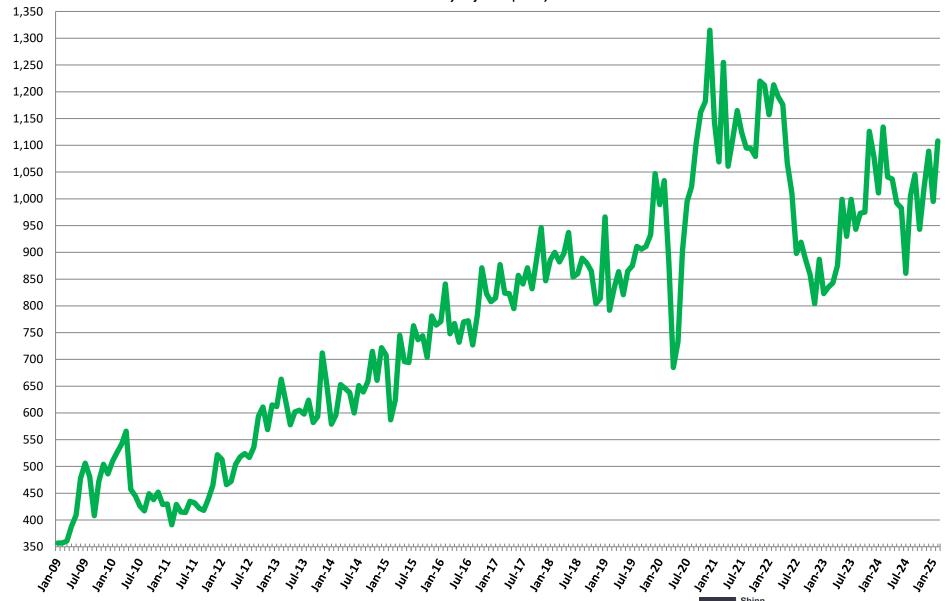

#### **Total New Housing Starts**

January 2009 - February 2025

#### **Single Family Starts**

#### January 2009 - February 2025