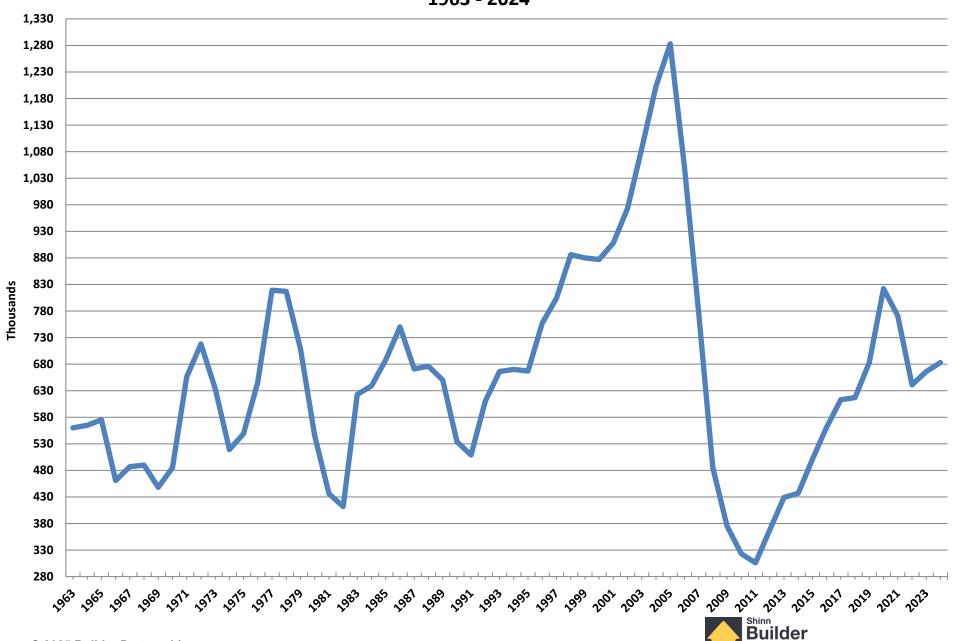

### 1959 – 2024 Annual Housing Statistics

Total, Single Family, & Multifamily
Starts and Sales

Manufactured Home Shipments

#### Annual Home Sales 1963 - 2024