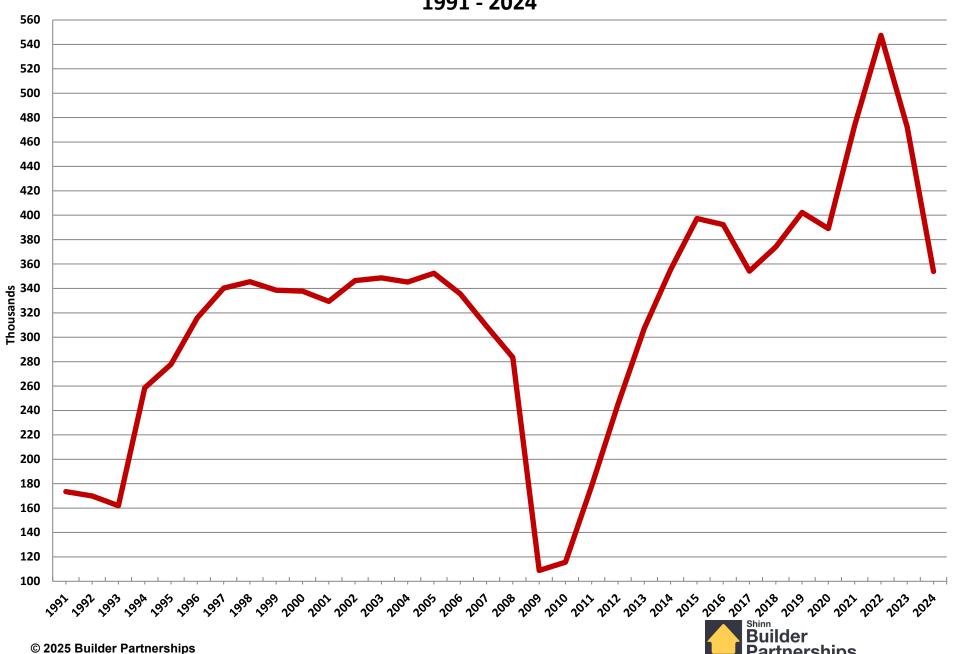

1963 - 2024



#### Annual Home Sales 1963 - 2024



#### **Annual Manufactured Home Shipments**



### 1978 – 2024 Annual Housing Statistics

Total Starts
Single Family Starts
Multifamily Starts



**Annual Total Housing Starts** 1978 - 2024 2,100 2,000 1,900 1,800 1,700 1,600 1,500 1,400 yonsaud 1,300 1,200 1,100 1,000 900 800 700 600 500 2020 2002 2006 2008 © 2025 Builder Partnerships

#### **Annual Multifamily Housing Starts**



### 1991 – 2024 Annual Housing Statistics

Housing Starts
Home Sales
Average & Median Sales Price



**Annual Housing Starts** 1991 - 2024 2,100 2,000 1,900 1,800 1,700 1,600 1,500 1,400 1,300 1,200 1,100 1,000 900 800 700 600 500 © 2025 Builder Partnerships

#### Annual Single Family Starts 1991 - 2024



#### Annual Multi Family Housing Starts 1991 - 2024



#### **Annual Home Sales**



#### **Average New Home Sales Price**



#### **Median New Home Sales Price**



### September 2005 – February 2025 Monthly Housing Statistics

Total Housing Starts
Single Family Starts
Multifamily Starts
New Home Sales



#### **Total New Housing Starts**

September 2005 - February 2025



#### **Single Family Starts**

#### September 2005 - February 2025



#### **Multifamily Housing Starts**

September 2005 - February 2025



#### **New Homes Sales**

#### September 2005 - February 2025



# January 2009 – February 2025 Monthly Housing Statistics

Housing Permits
Housing Starts
New Home Sales
Average & Median Sales Price
New Home Inventory



#### **Total New Housing Permits**

January 2009 - February 2025



#### **Single Family Permits**

January 2009 -