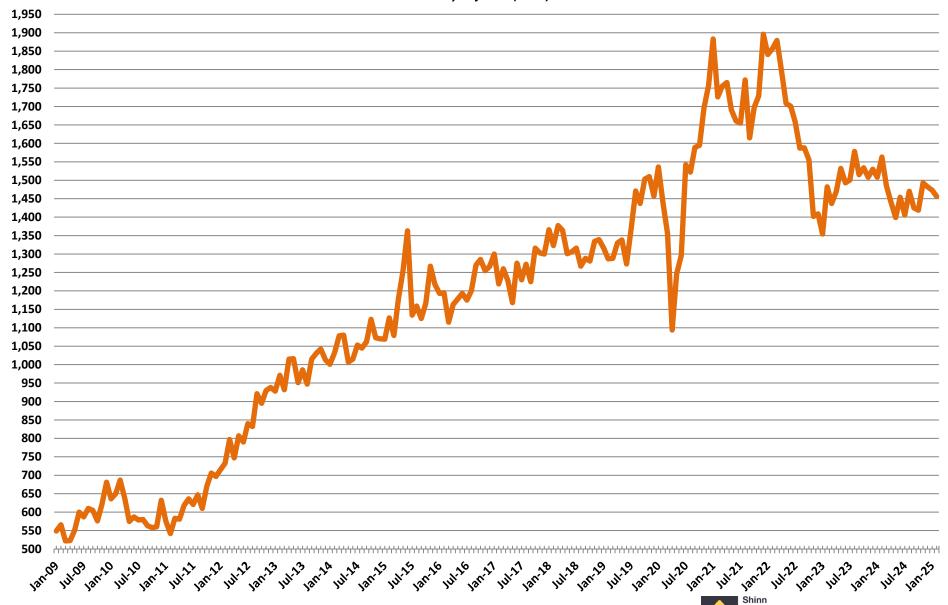

#### **Total New Housing Starts**

January 2009 - February 2025

#### **Single Family Starts**

#### January 2009 - February 2025