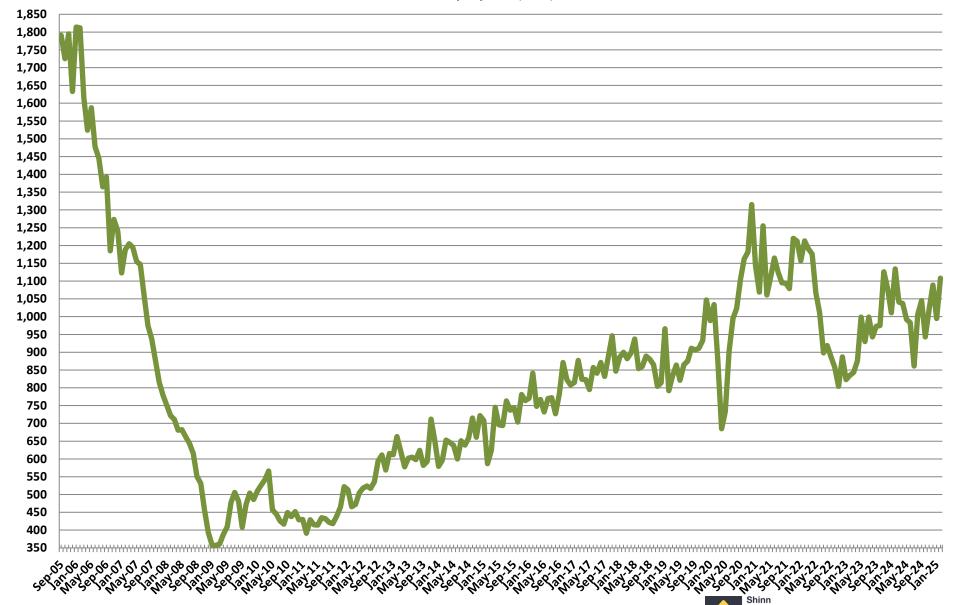

#### **Annual Multifamily Housing Starts**



### 1991 – 2024 Annual Housing Statistics

Housing Starts
Home Sales
Average & Median Sales Price



**Annual Housing Starts** 1991 - 2024 2,100 2,000 1,900 1,800 1,700 1,600 1,500 1,400 1,300 1,200 1,100 1,000 900 800 700 600 500 © 2025 Builder Partnerships

#### Annual Single Family Starts 1991 - 2024



#### Annual Multi Family Housing Starts 1991 - 2024



#### **Annual Home Sales**



#### **Average New Home Sales Price**



#### **Median New Home Sales Price**



### September 2005 – February 2025 Monthly Housing Statistics

Total Housing Starts
Single Family Starts
Multifamily Starts
New Home Sales



#### **Total New Housing Starts**

September 2005 - February 2025



#### **Single Family Starts**

#### September 2005 - February 2025



#### **Multifamily Housing Starts**

September 2005 - February 2025



#### **New Homes Sales**

#### September 2005 - February 2025



# January 2009 – February 2025 Monthly Housing Statistics

Housing Permits
Housing Starts
New Home Sales
Average & Median Sales Price
New Home Inventory



#### **Total New Housing Permits**

January 2009 - February 2025



#### **Single Family Permits**

January 2009 - February 2025



#### **Multi Family Permits**

January 2009 - February 2025





#### **Total New Housing Starts**

January 2009 - February 2025



#### **Single Family Starts**

#### January 2009 - February 2025



#### **Multi Family Starts**

January 2009 - February 2025



#### **New Home Sales**

#### January 2009 - February 2025





#### **New Home Inventory**

January 2009 - Febr