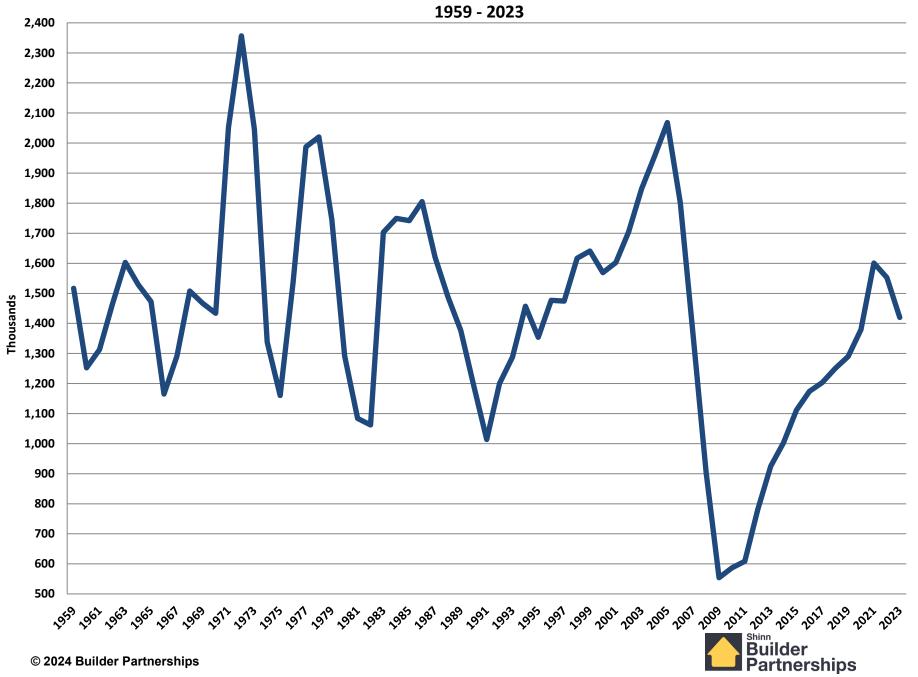

1     | 604    | 60       | -52.44%            |
| Nov – 05        | 1,808  | Jan – 09     | 357    | 39       | -80.25%            |



## Great Housing Recession November 2005 through January 2009

- Single Family Housing Starts
  - Decrease in Annualized Monthly Single Family Starts Rate
    - ■November 2005

1,808,000 starts

☐January 2009

357,000 starts

- - Lost approximately half of the homebuilders
  - Lost about half of the trade contractors and trades
- Covid-19 Pandemic Lockdown's Impact on Housing
  - ✓ March 12, 2020 April 30, 2020
    - □ 33.8% drop in single family starts rate
    - Strong "V" shape recovery



## 1959 – 2023 Annual Housing Statistics

Total, Single Family, & Multifamily
Starts and Sales

Manufactured Home Shipments



#### **Annual Total Housing Starts**



#### **Annual Single Housing Starts**



### Annual Multifamily Housing Starts



#### **Annual New Home Sales** 1963 - 2023



### **Annual Manufactured Home Shipments 1959 - 2023**



## 1978 – 2023 Annual Housing Statistics

Total Starts
Single Family Starts
Multifamily Starts



#### **Annual Total Housing Starts**



#### **Annual Single Family Housing Starts**



#### **Annual Multifamily Housing Starts**



## 1991 – 2023 Annual Housing Statistics

Housing Starts
Home Sales
Average & Median Sales Price



#### **Annual Housing Starts** 1991 - 2023



#### **Annual Single Family Starts** 1991 - 2023



#### Annual Multi Family Housing Starts 1991 - 2023



**Annual Home Sales** 



#### **Average New Home Sales Price**



#### **Median New Home Sales Price**



## September 2005 –