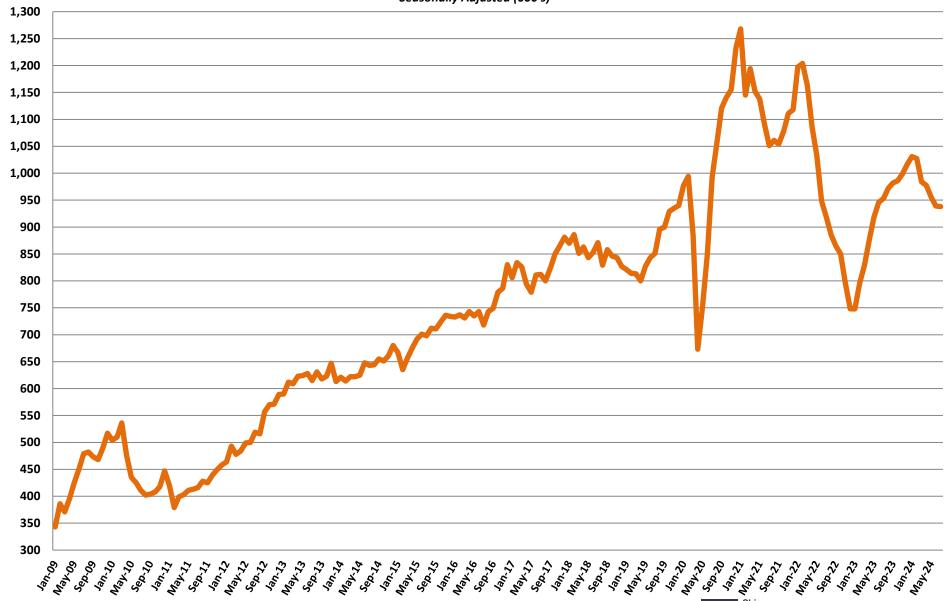

91 - 2023



**Annual Home Sales** 



#### **Average New Home Sales Price**



#### **Median New Home Sales Price**



## September 2005 – July 2024 Monthly Housing Statistics

Total Housing Starts
Single Family Starts
Multifamily Starts
New Home Sales



#### **Total New Housing Starts**

**September 2005 - July 2024** 



#### **Single Family Starts**

**September 2005 - July 2024** 



#### **Multifamily Housing Starts**

**September 2005 - July 2024** 



#### **New Homes Sales**

**September 2005 - July 2024** 



# January 2009 – July 2024 Monthly Housing Statistics

Housing Permits
Housing Starts
New Home Sales
Average & Median Sales Price
New Home Inventory



#### **Total New Housing Permits**

January 2009 - July 2024



#### **Single Family Permits**

January 2009 - July 2024



#### **Multi Family Permits**

January 2009 - July 2024



#### **Total New Housing Starts**

January 2009 - July 2024



#### **Single Family Starts**

January 2009 - July 2024



#### **Multi Family Starts**

January 2009 - July 2024



#### **New Home Sales**

January 2009 - July 2024



#### **New Home Inventory**

January 2009 - July 2024



#### **Months of New Home Supply**

January 2009 - July 2024



#### **Average New Home Sales Price**

January 2009 - July 2024



#### **Median New Home Sales Price**



## January 2009 – July 2024 Monthly Housing Statistics

Existing Home Sales

Average Existing Home Sales Price

Median Existing Home Sales Price

Existing Home Inventory



#### **Existing Homes Sales**

July 2009 - July 2024

Seasonally Adjusted (000's)



#### **Existing Home