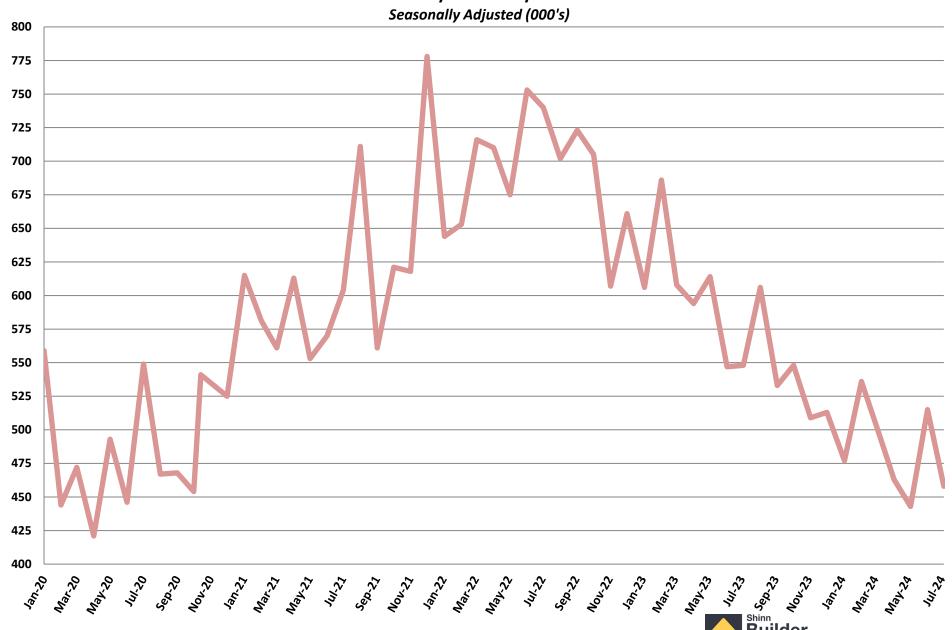

#### **New Home Sales**

#### **New Home Sales**

January 2020 - July 2024

Seasonally Adjusted (000's)

#### **New Home Sales**

January 2022 - July 2024

Seasonally Adjusted (000's)