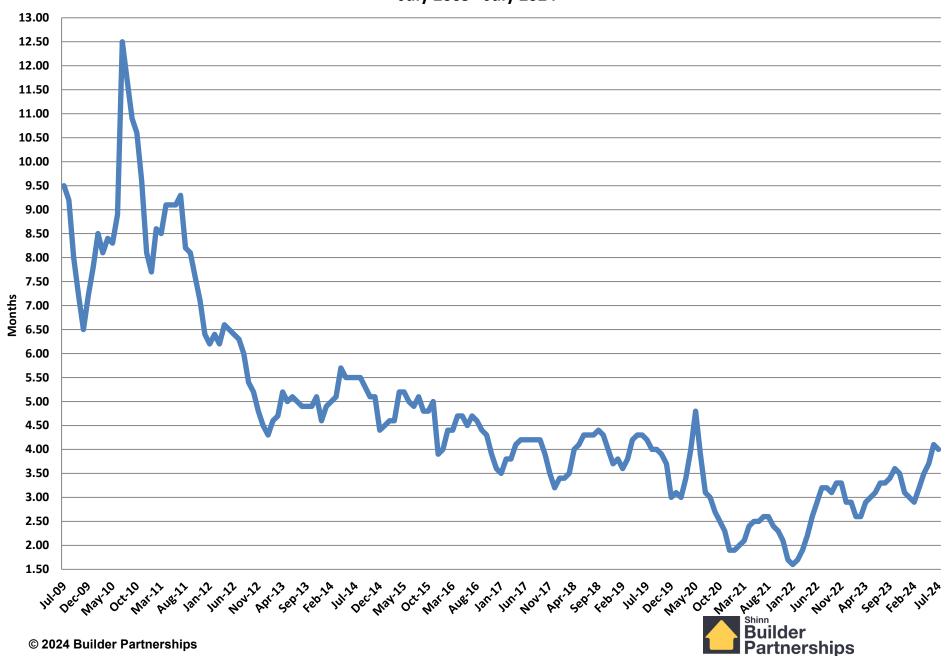

ry 2009 - July 2024



#### **Single Family Starts**

January 2009 - July 2024



#### **Multi Family Starts**

January 2009 - July 2024



#### **New Home Sales**

January 2009 - July 2024



#### **New Home Inventory**

January 2009 - July 2024



#### **Months of New Home Supply**

January 2009 - July 2024



#### **Average New Home Sales Price**

January 2009 - July 2024



#### **Median New Home Sales Price**



## January 2009 – July 2024 Monthly Housing Statistics

Existing Home Sales

Average Existing Home Sales Price

Median Existing Home Sales Price

Existing Home Inventory



#### **Existing Homes Sales**

July 2009 - July 2024

Seasonally Adjusted (000's)



#### **Existing Home Inventory**

July 2009 - July 2024



## **Months of Existing Home Supply**

July 2009 - July 2024



## **Median Existing Home Sales Price**

October 2010 - July 2024



# January 2020 – July 2024 Monthly Housing Statistics

New Housing Permits
New Housing Starts
New & Existing Home Sales
New & Existing Home Inventory
New & Existing Average Sales Price
New & Existing Median Sales Price



#### **Total New Housing Permits**



#### **Single Family Permits**

January 2020 - July 2024

Seasonally Adjusted (000's)



#### **Multi Family Permits**



#### **Total New Housing Starts**





### **Single Family Housing Starts**



#### **Multifamily Housing Starts**

January 2020 - July 2024

Seasonally Adjusted (000's)



#### **New Home Sales**



### **New Home Inventory**



#### **Months of New Home Supply**



#### **Average New Home Sales Price**



#### **Median New Home Sales Price**