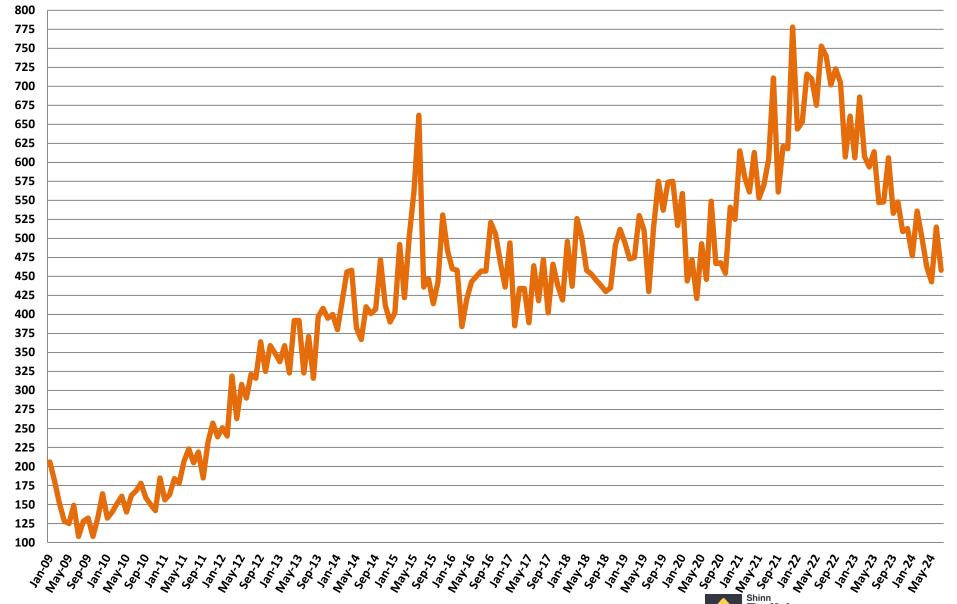

#### **Total New Housing Starts**

January 2009 - July 2024

#### **Single Family Starts**

January 2009 - July 2024

#### **Multi Family Starts**

January 2009 - July 2024