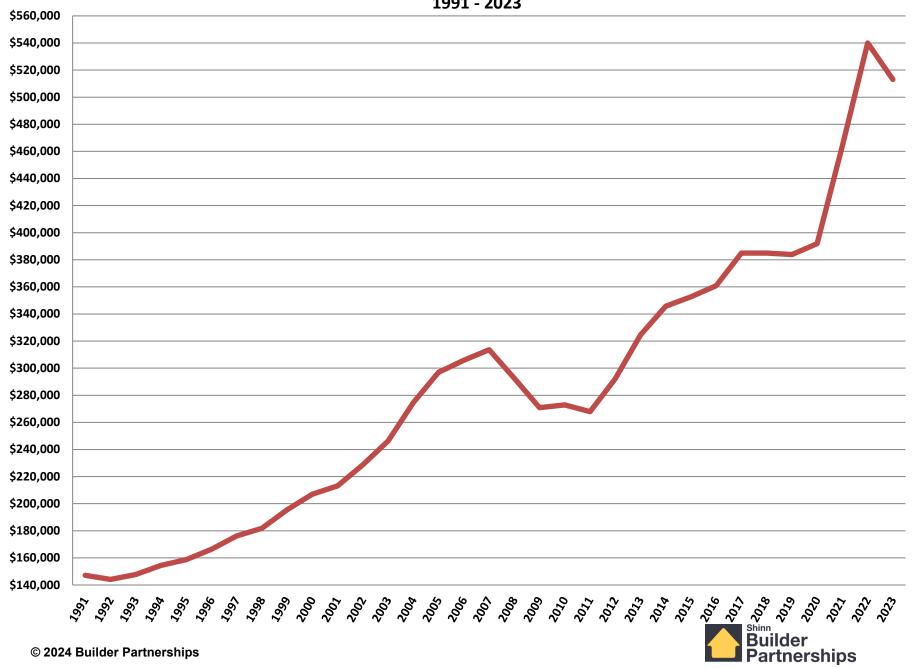

tured Home Shipments



#### **Annual Total Housing Starts**



#### **Annual Single Housing Starts**



### Annual Multifamily Housing Starts



#### **Annual New Home Sales** 1963 - 2023



### **Annual Manufactured Home Shipments 1959 - 2023**



## 1978 – 2023 Annual Housing Statistics

Total Starts
Single Family Starts
Multifamily Starts



#### **Annual Total Housing Starts**



#### **Annual Single Family Housing Starts**



#### **Annual Multifamily Housing Starts**



## 1991 – 2023 Annual Housing Statistics

Housing Starts
Home Sales
Average & Median Sales Price



#### **Annual Housing Starts** 1991 - 2023



#### **Annual Single Family Starts** 1991 - 2023



#### Annual Multi Family Housing Starts 1991 - 2023



**Annual Home Sales** 



#### **Average New Home Sales Price**



#### **Median New Home Sales Price**



## September 2005 – July 2024 Monthly Housing Statistics

Total Housing Starts
Single Family Starts
Multifamily Starts
New Home Sales



#### **Total New Housing Starts**

**September 2005 - July 2024** 



#### **Single Family Starts**

**September 2005 - July 2024** 



#### **Multifamily Housing Starts**

**September 2005 - July 2024** 



#### **New Homes Sales**

**September 2005 - July 2024** 



# January 2009 – July 2024 Monthly Housing Statistics

Housing Permits
Housing Starts
New Home Sales
Average & Median Sales Price
New Home Inventory



#### **Total New Housing Permits**

January 2009 - July 2024



#### **Single Family Permits**

January 2009 - July 2024



#### **Multi Family Permits**

January 2009 - July 2024



#### **Total New