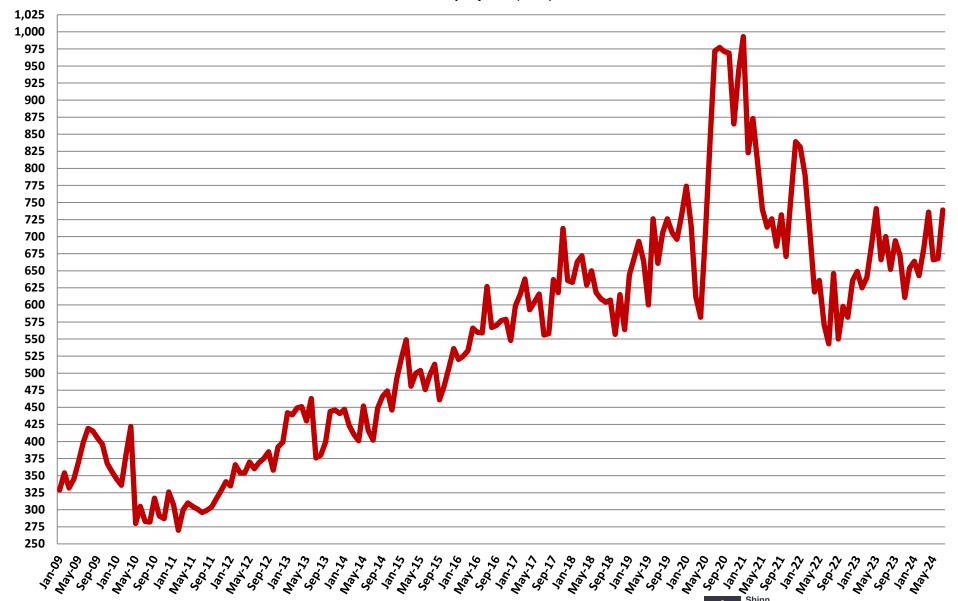

**September 2005 - July 2024** 



#### **Single Family Starts**

**September 2005 - July 2024** 



#### **Multifamily Housing Starts**

**September 2005 - July 2024** 



#### **New Homes Sales**

**September 2005 - July 2024** 



# January 2009 – July 2024 Monthly Housing Statistics

Housing Permits
Housing Starts
New Home Sales
Average & Median Sales Price
New Home Inventory



#### **Total New Housing Permits**

January 2009 - July 2024



#### **Single Family Permits**

January 2009 - July 2024



#### **Multi Family Permits**

January 2009 - July 2024



#### **Total New Housing Starts**

January 2009 - July 2024



#### **Single Family Starts**

January 2009 - July 2024



#### **Multi Family Starts**

January 2009 - July 2024



#### **New Home Sales**

January 2009 - July 2024



#### **New Home Inventory**

January 2009 - July 2024



#### **Months of New Home Supply**

January 2009 - July 2024



#### **Average New Home Sales Price**

January 2009 - July 2024



#### **Median New Home Sales Price**



## January 2009 – July 2024 Monthly Housing Statistics

Existing Home Sales

Average Existing Home Sales Price

Median Existing Home Sales Price

Existing Home Inventory



#### **Existing Homes Sales**

July 2009 - July 2024

Seasonally Adjusted (000's)



#### **Existing Home Inventory**

July 2009 - July 2024



## **Months of Existing Home Supply**

July 2009 - July 2024



## **Median Existing Home Sales Price**

October 2010 - July 2024



# January 2020 – July 2024 Monthly Housing Statistics

New Housing Permits
New Housing Starts
New & Existing Home Sales