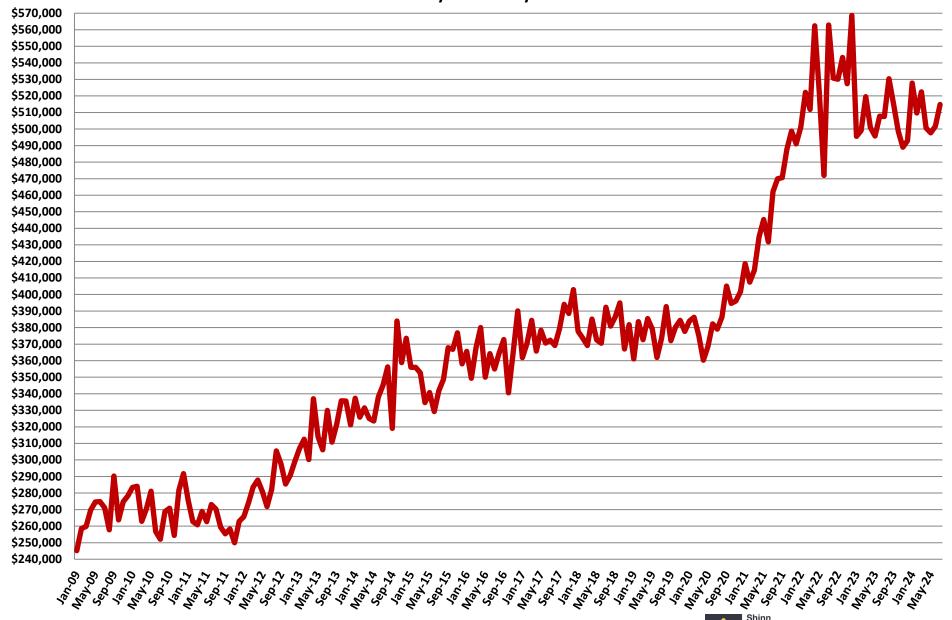

s Sales**

**September 2005 - July 2024** 



# January 2009 – July 2024 Monthly Housing Statistics

Housing Permits
Housing Starts
New Home Sales
Average & Median Sales Price
New Home Inventory



#### **Total New Housing Permits**

January 2009 - July 2024



#### **Single Family Permits**

January 2009 - July 2024



#### **Multi Family Permits**

January 2009 - July 2024



#### **Total New Housing Starts**

January 2009 - July 2024



#### **Single Family Starts**

January 2009 - July 2024



#### **Multi Family Starts**

January 2009 - July 2024



#### **New Home Sales**

January 2009 - July 2024



#### **New Home Inventory**

January 2009 - July 2024



#### **Months of New Home Supply**

January 2009 - July 2024



#### **Average New Home Sales Price**

January 2009 - July 2024



#### **Median New Home Sales Price**



## January 2009 – July 2024 Monthly Housing Statistics

Existing Home Sales

Average Existing Home Sales Price

Median Existing Home Sales Price

Existing Home Inventory



#### **Existing Homes Sales**

July 2009 - July 2024

Seasonally Adjusted (000's)



#### **Existing Home Inventory**

July 2009 - July 2024



## **Months of Existing Home Supply**

July 2009 - July 2024



## **Median Existing Home Sales Price**

October 2010 - July 2024



# January 2020 – July 2024 Monthly Housing Statistics

New Housing Permits
New Housing Starts
New & Existing Home Sales
New & Existing Home Inventory
New & Existing Average Sales Price
New & Existing Median Sales Price



#### **Total New Housing Permits**



#### **Single Family Permits**

January 2020 - J