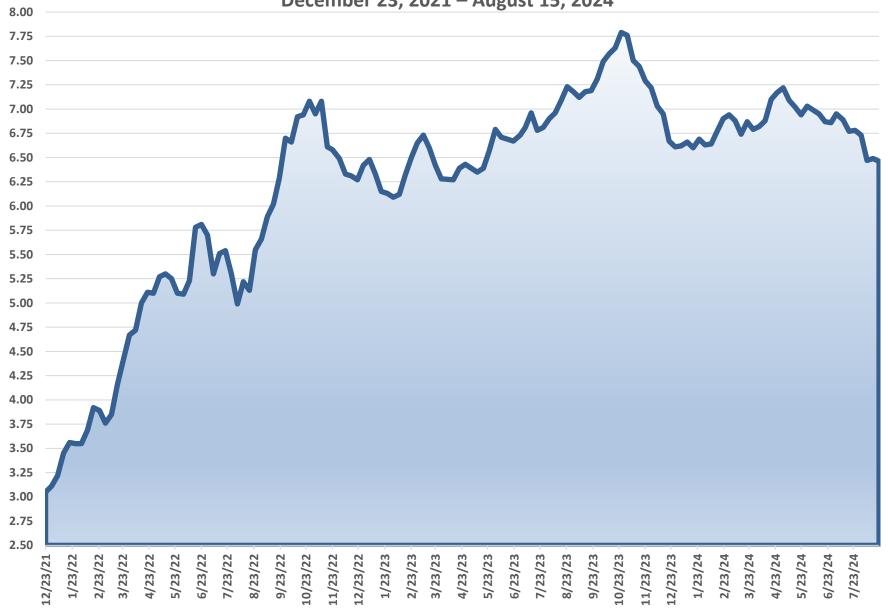

# January 2022 – July 2024 Monthly Housing Statistics

Existing Home Sales
Single Family Housing Starts
New Home Sales
30-Year Fixed Mortgage Interest
Rates

#### Freddie Mac 30 Year Fixed Rate Mortgage Rate December 23, 2021 – August 15, 2024