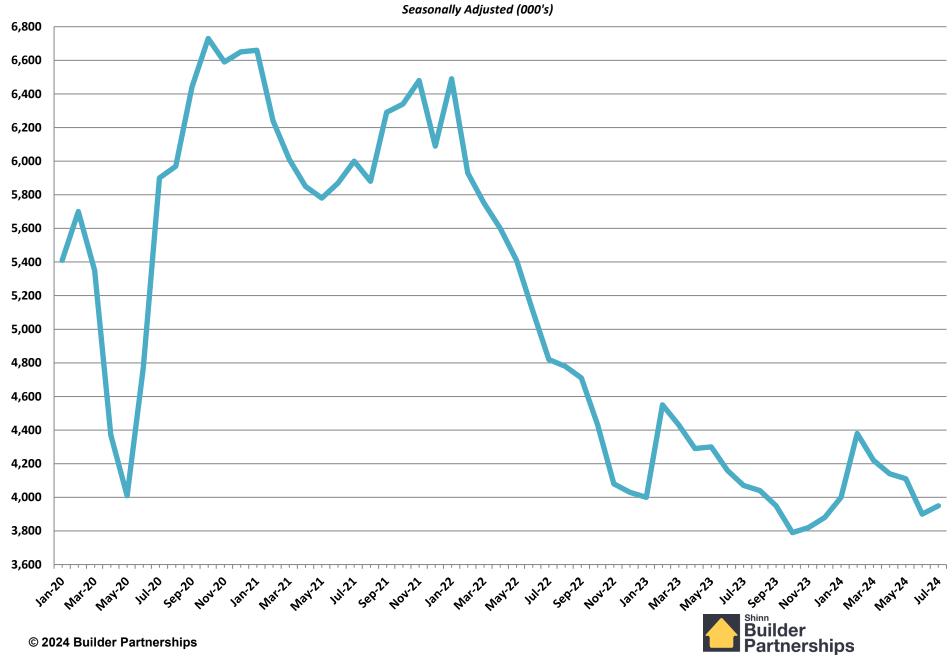

#### **Existing Homes Sales**

### **Existing Homes Sales**

#### **Existing Homes Sales**

July 2009 - July 2024

Seasonally Adjusted (000's)