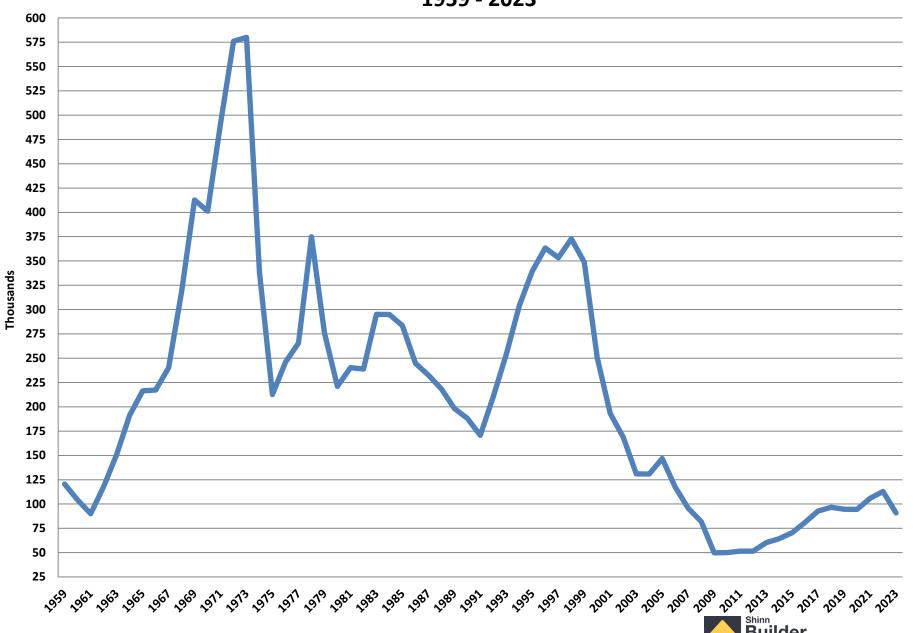

## 1959 – 2023 Annual Housing Statistics

Total, Single Family, & Multifamily
Starts and Sales

Manufactured Home Shipments

### **Annual Manufactured Home Shipments 1959 - 2023**