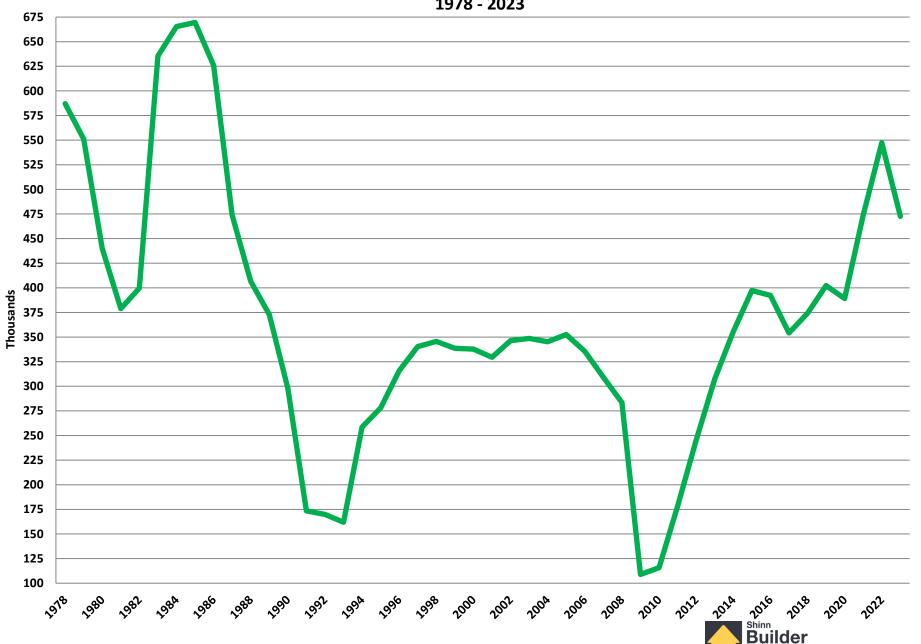

## 1959 – 2023 Annual Housing Statistics

Total, Single Family, & Multifamily
Starts and Sales

Manufactured Home Shipments

### Annual Multifamily Housing Starts