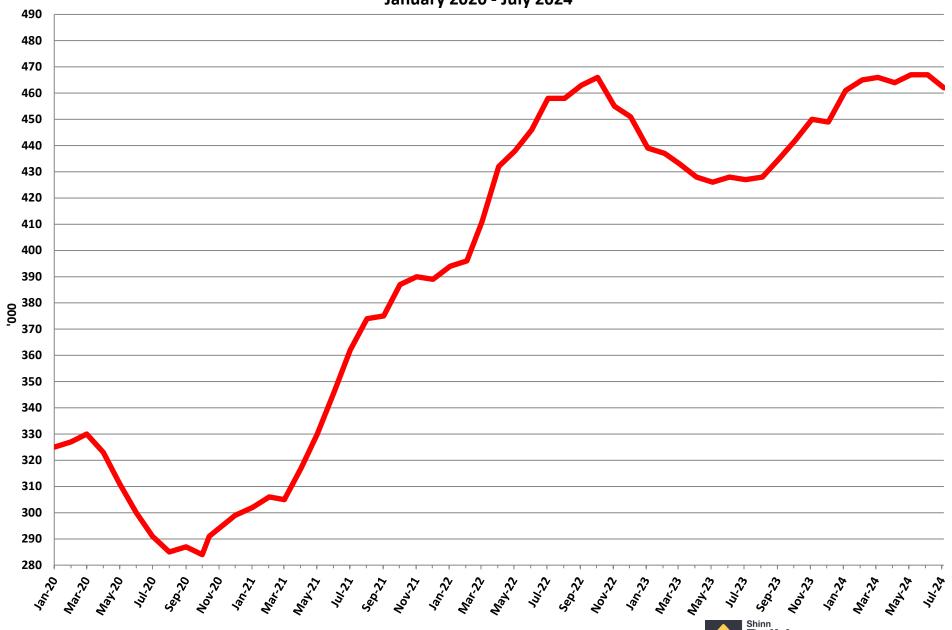

## **Existing Home Inventory**

July 2009 - July 2024



## **Months of Existing Home Supply**

July 2009 - July 2024



## **Median Existing Home Sales Price**

October 2010 - July 2024



# January 2020 – July 2024 Monthly Housing Statistics

New Housing Permits
New Housing Starts
New & Existing Home Sales
New & Existing Home Inventory
New & Existing Average Sales Price
New & Existing Median Sales Price



#### **Total New Housing Permits**



#### **Single Family Permits**

January 2020 - July 2024

Seasonally Adjusted (000's)



#### **Multi Family Permits**



#### **Total New Housing Starts**





### **Single Family Housing Starts**



#### **Multifamily Housing Starts**

January 2020 - July 2024

Seasonally Adjusted (000's)



#### **New Home Sales**



### **New Home Inventory**



#### **Months of New Home Supply**



#### **Average New Home Sales Price**



#### **Median New Home Sales Price**



### **Existing Homes Sales**



### **Existing Home Inventory**



## **Months of Existing Home Supply**



### **Median Existing Home Sales Price**



# January 2020 – July 2024 Monthly Housing Statistics

Existing Home Sales
Single Family Housing Starts
New Home Sales
30-Year Fixed Mortgage Interest
Rates



#### **Existing Homes Sales**



#### **Single Family Housing Starts**

January 2020 - July 2024

Seasonally Adjusted (000's)



#### **New Home Sales**

January 2020 - July 2024

Seasonally Adjusted (000's)



#### Freddie Mac 30 Year Fixed Rate Mortgage Rate January 2, 2020 – August 15, 2024





# January 2022 – July 2024 Monthly Housing Statistics

Existing Hom