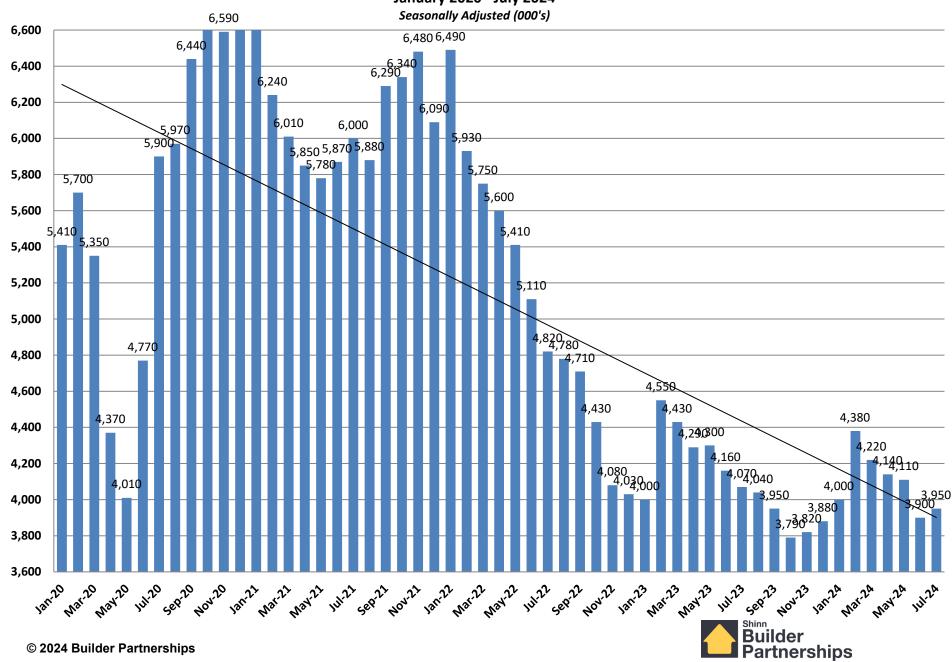

### **Single Family Housing Starts**

#### **Single Family Housing Starts**

January 2020 - July 2024

Seasonally Adjusted (000's)

#### **Single Family Housing Starts**