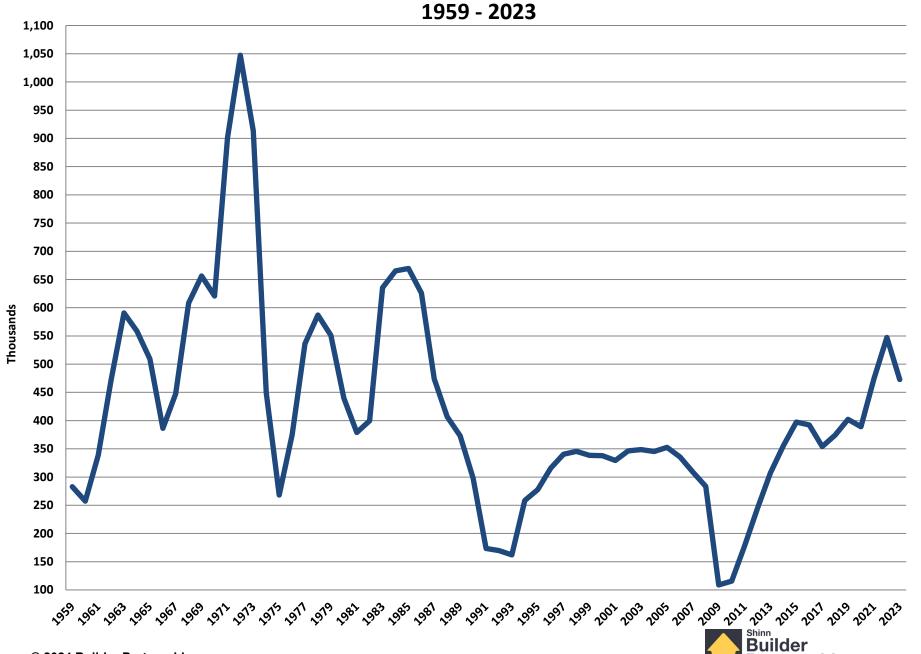

– 09     | 357    | 39       | -80.25%            |



## Great Housing Recession November 2005 through January 2009

- Single Family Housing Starts
  - Decrease in Annualized Monthly Single Family Starts Rate
    - ■November 2005

1,808,000 starts

☐January 2009

357,000 starts

- - Lost approximately half of the homebuilders
  - Lost about half of the trade contractors and trades
- Covid-19 Pandemic Lockdown's Impact on Housing
  - ✓ March 12, 2020 April 30, 2020
    - □ 33.8% drop in single family starts rate
    - Strong "V" shape recovery



## 1959 – 2023 Annual Housing Statistics

Total, Single Family, & Multifamily
Starts and Sales

Manufactured Home Shipments



#### **Annual Total Housing Starts**



#### **Annual Single Housing Starts**



### Annual Multifamily Housing Starts



#### **Annual New Home Sales** 1963 - 2023



### **Annual Manufactured Home Shipments 1959 - 2023**



## 1978 – 2023 Annual Housing Statistics

Total Starts
Single Family Starts
Multifamily Starts



#### **Annual Total Housing Starts**



#### **Annual Single Family Housing Starts**



#### **Annual Multifamily Housing Starts**



## 1991 – 2023 Annual Housing Statistics

Housing Starts
Home Sales
Average & Median Sales Price



#### **Annual Housing Starts** 1991 - 2023



#### **Annual Single Family Starts** 1991 - 2023



#### Annual Multi Family Housing Starts 1991 - 2023



**Annual Home Sales** 



#### **Average New Home Sales Price**



#### **Median New Home Sales Price**



## September 2005 – July 2024 Monthly Housing Statistics

Total Housing Starts
Single Family Starts
Mu