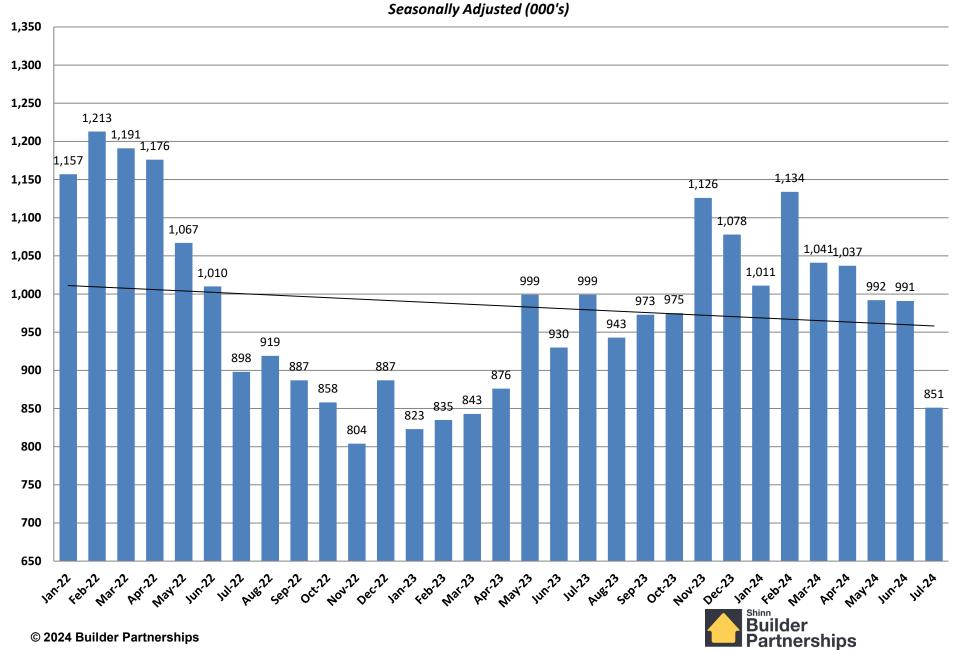

# January 2022 – July 2024 Monthly Housing Statistics

Existing Home Sales
Single Family Housing Starts
New Home Sales
30-Year Fixed Mortgage Interest
Rates

#### **Single Family Housing Starts**