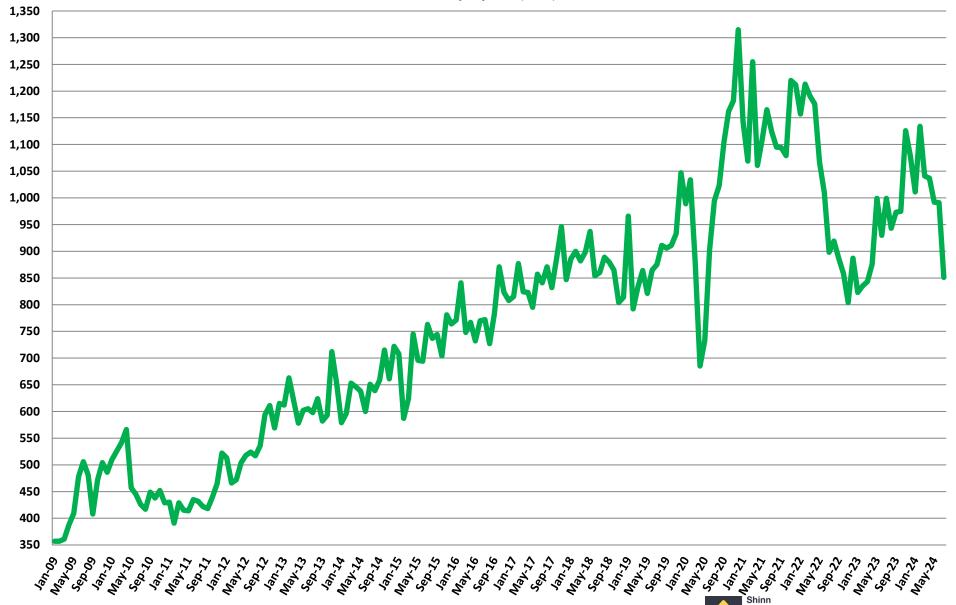

al Housing Starts
Single Family Starts
Multifamily Starts
New Home Sales



#### **Total New Housing Starts**

**September 2005 - July 2024** 



#### **Single Family Starts**

**September 2005 - July 2024** 



#### **Multifamily Housing Starts**

**September 2005 - July 2024** 



#### **New Homes Sales**

**September 2005 - July 2024** 



# January 2009 – July 2024 Monthly Housing Statistics

Housing Permits
Housing Starts
New Home Sales
Average & Median Sales Price
New Home Inventory



#### **Total New Housing Permits**

January 2009 - July 2024



#### **Single Family Permits**

January 2009 - July 2024



#### **Multi Family Permits**

January 2009 - July 2024



#### **Total New Housing Starts**

January 2009 - July 2024



#### **Single Family Starts**

January 2009 - July 2024



#### **Multi Family Starts**

January 2009 - July 2024



#### **New Home Sales**

January 2009 - July 2024



#### **New Home Inventory**

January 2009 - July 2024



#### **Months of New Home Supply**

January 2009 - July 2024



#### **Average New Home Sales Price**

January 2009 - July 2024



#### **Median New Home Sales Price**



## January 2009 – July 2024 Monthly Housing Statistics

Existing Home Sales

Average Existing Home Sales Price

Median Existing Home Sales Price

Existing Home Inventory



#### **Existing Homes Sales**

July 2009 - July 2024

Seasonally Adjusted (000's)



#### **Existing Home Inventory**

July 2009 - July 2024



## **Months of Existing Home Supply**

July 2009 - July 2024



## **Median Existing Home Sales Price**

October 2010 - July 2024



# January