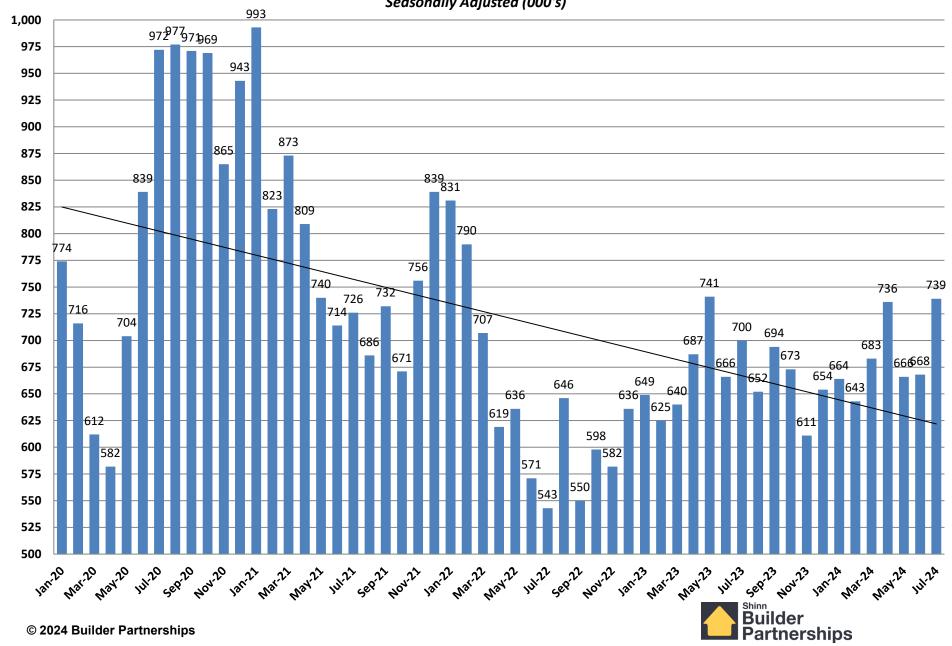

#### **New Home Sales**

#### **New Home Sales**

January 2020 - July 2024

Seasonally Adjusted (000's)

#### **New Home Sales**

January 2022 - July 2024

Seasonally Adjusted (000's)