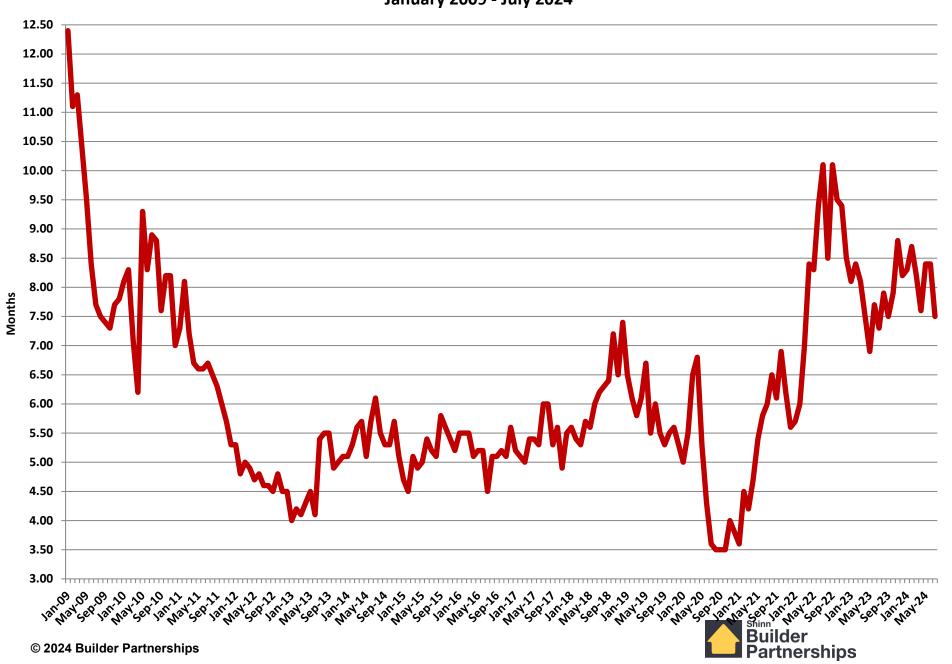

ousing Starts**

**September 2005 - July 2024** 



#### **New Homes Sales**

**September 2005 - July 2024** 



# January 2009 – July 2024 Monthly Housing Statistics

Housing Permits
Housing Starts
New Home Sales
Average & Median Sales Price
New Home Inventory



#### **Total New Housing Permits**

January 2009 - July 2024



#### **Single Family Permits**

January 2009 - July 2024



#### **Multi Family Permits**

January 2009 - July 2024



#### **Total New Housing Starts**

January 2009 - July 2024



#### **Single Family Starts**

January 2009 - July 2024



#### **Multi Family Starts**

January 2009 - July 2024



#### **New Home Sales**

January 2009 - July 2024



#### **New Home Inventory**

January 2009 - July 2024



#### **Months of New Home Supply**

January 2009 - July 2024



#### **Average New Home Sales Price**

January 2009 - July 2024



#### **Median New Home Sales Price**



## January 2009 – July 2024 Monthly Housing Statistics

Existing Home Sales

Average Existing Home Sales Price

Median Existing Home Sales Price

Existing Home Inventory



#### **Existing Homes Sales**

July 2009 - July 2024

Seasonally Adjusted (000's)



#### **Existing Home Inventory**

July 2009 - July 2024



## **Months of Existing Home Supply**

July 2009 - July 2024



## **Median Existing Home Sales Price**

October 2010 - July 2024



# January 2020 – July 2024 Monthly Housing Statistics

New Housing Permits
New Housing Starts
New & Existing Home Sales
New & Existing Home Inventory
New & Existing Average Sales Price
New & Existing Median Sales Price



#### **Total New Ho