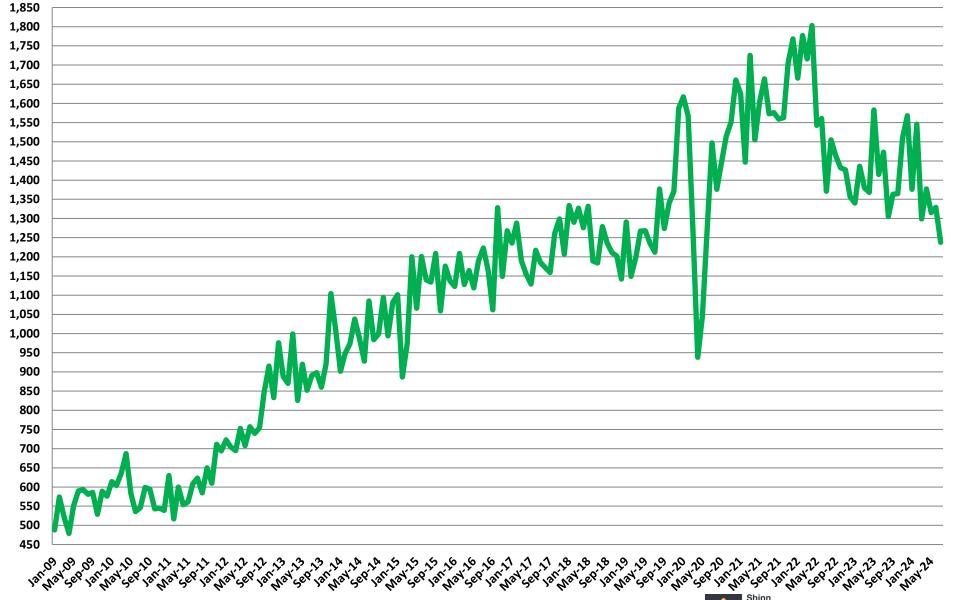

#### **Total New Housing Permits**

January 2009 - July 2024

#### **Single Family Permits**

January 2009 - July 2024

#### **Multi Family Permits**

January 2009 - July 2024