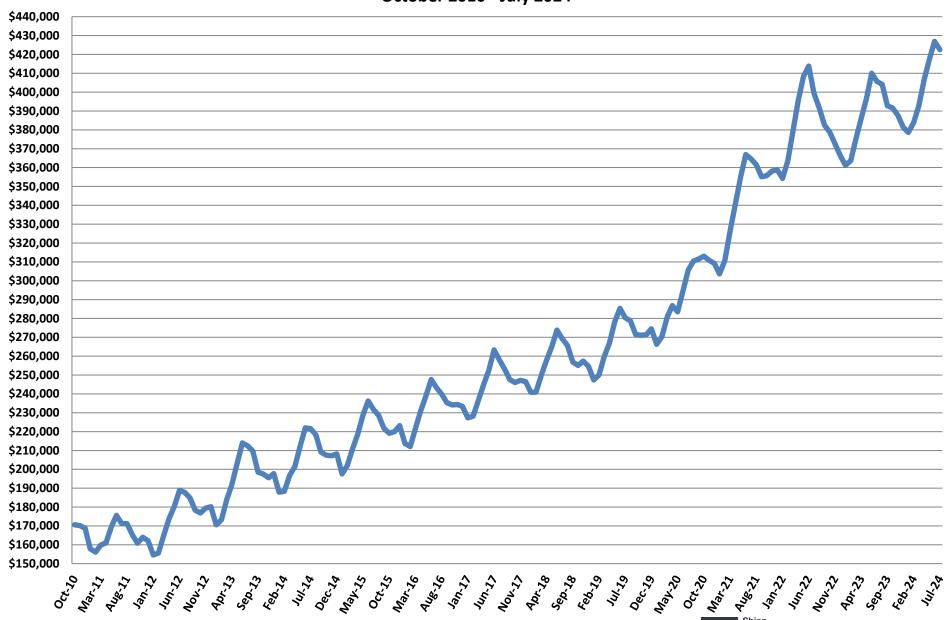

July 2024



#### **Multi Family Starts**

January 2009 - July 2024



#### **New Home Sales**

January 2009 - July 2024



#### **New Home Inventory**

January 2009 - July 2024



#### **Months of New Home Supply**

January 2009 - July 2024



#### **Average New Home Sales Price**

January 2009 - July 2024



#### **Median New Home Sales Price**



## January 2009 – July 2024 Monthly Housing Statistics

Existing Home Sales

Average Existing Home Sales Price

Median Existing Home Sales Price

Existing Home Inventory



#### **Existing Homes Sales**

July 2009 - July 2024

Seasonally Adjusted (000's)



#### **Existing Home Inventory**

July 2009 - July 2024



## **Months of Existing Home Supply**

July 2009 - July 2024



## **Median Existing Home Sales Price**

October 2010 - July 2024



# January 2020 – July 2024 Monthly Housing Statistics

New Housing Permits
New Housing Starts
New & Existing Home Sales
New & Existing Home Inventory
New & Existing Average Sales Price
New & Existing Median Sales Price



#### **Total New Housing Permits**



#### **Single Family Permits**

January 2020 - July 2024

Seasonally Adjusted (000's)



#### **Multi Family Permits**



#### **Total New Housing Starts**





### **Single Family Housing Starts**



#### **Multifamily Housing Starts**

January 2020 - July 2024

Seasonally Adjusted (000's)



#### **New Home Sales**



### **New Home Inventory**



#### **Months of New Home Supply**



#### **Average New Home Sales Price**



#### **Median New Home Sales Price**



### **Existing Homes Sales**



### **Existing Home Inventory**