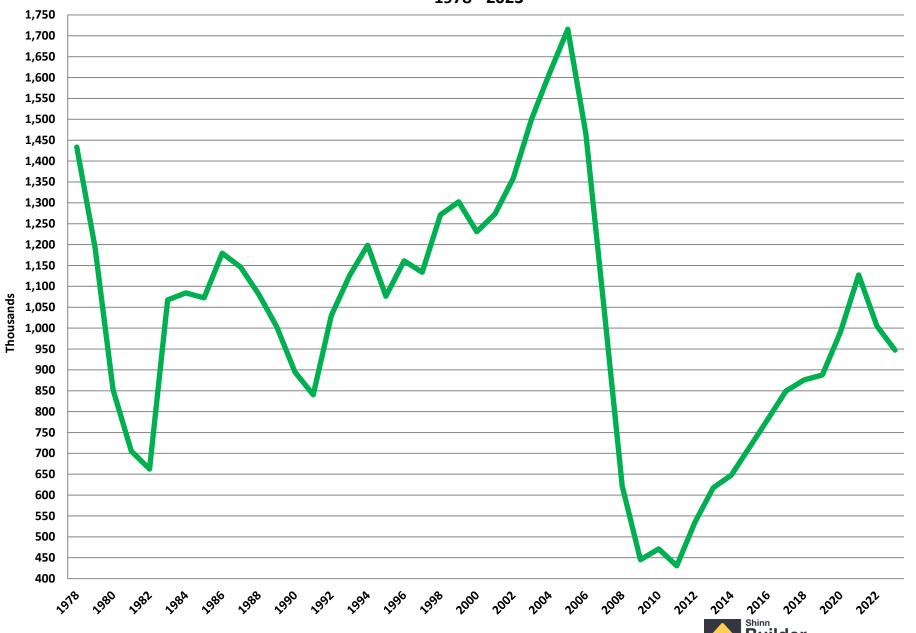

## 1959 – 2023 Annual Housing Statistics

Total, Single Family, & Multifamily
Starts and Sales

Manufactured Home Shipments

#### **Annual Single Housing Starts**