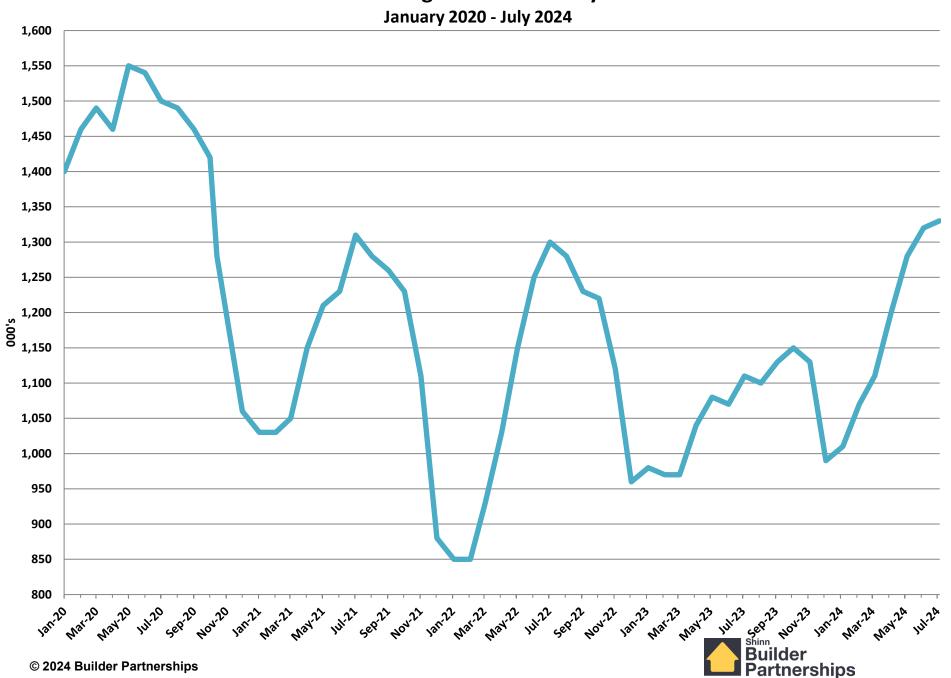

### **New Home Inventory**

#### **New Home Inventory**

January 2009 - July 2024

### **Existing Home Inventory**

#### **Existing Home Inventory**

July 2009 - July 2024