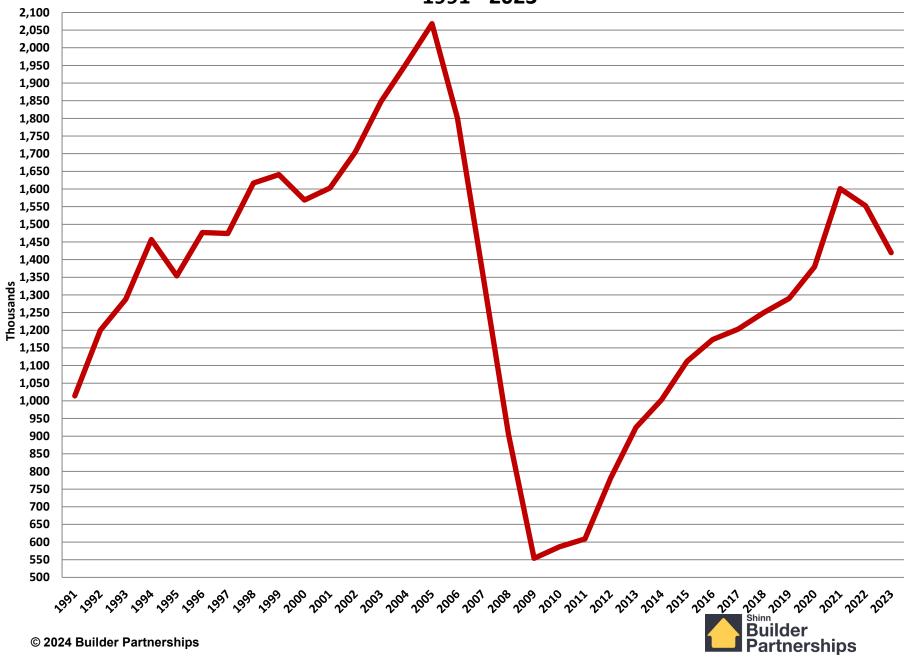

% drop in single family starts rate
    - Strong "V" shape recovery



## 1959 – 2023 Annual Housing Statistics

Total, Single Family, & Multifamily
Starts and Sales

Manufactured Home Shipments



#### **Annual Total Housing Starts**



#### **Annual Single Housing Starts**



### Annual Multifamily Housing Starts



#### **Annual New Home Sales** 1963 - 2023



### **Annual Manufactured Home Shipments 1959 - 2023**



## 1978 – 2023 Annual Housing Statistics

Total Starts
Single Family Starts
Multifamily Starts



#### **Annual Total Housing Starts**



#### **Annual Single Family Housing Starts**



#### **Annual Multifamily Housing Starts**



## 1991 – 2023 Annual Housing Statistics

Housing Starts
Home Sales
Average & Median Sales Price



#### **Annual Housing Starts** 1991 - 2023



#### **Annual Single Family Starts** 1991 - 2023



#### Annual Multi Family Housing Starts 1991 - 2023



**Annual Home Sales** 



#### **Average New Home Sales Price**



#### **Median New Home Sales Price**



## September 2005 – July 2024 Monthly Housing Statistics

Total Housing Starts
Single Family Starts
Multifamily Starts
New Home Sales



#### **Total New Housing Starts**

**September 2005 - July 2024** 



#### **Single Family Starts**

**September 2005 - July 2024** 



#### **Multifamily Housing Starts**

**September 2005 - July 2024** 



#### **New Homes Sales**

**September 2005 - July 2024** 



# January 2009 – July 2024 Monthly Housing Statistics

Housing Permits
Housing Starts
New Home Sales
Average & Median Sales Price
New Home Inventory



#### **Total New Housing P