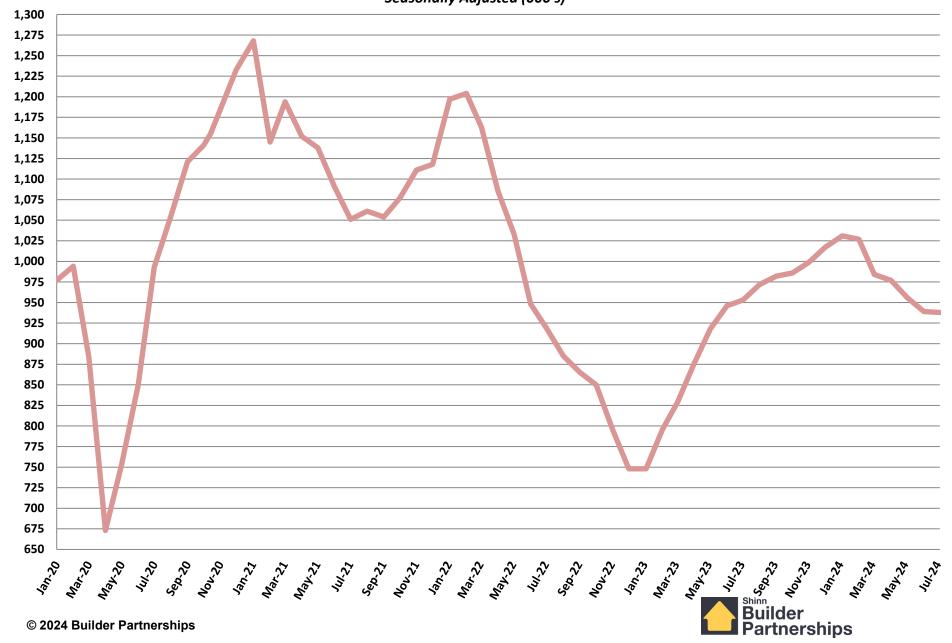

### **Single Family Housing Starts**

#### **Single Family Housing Starts**

January 2020 - July 2024

Seasonally Adjusted (000's)

#### **Single Family Housing Starts**