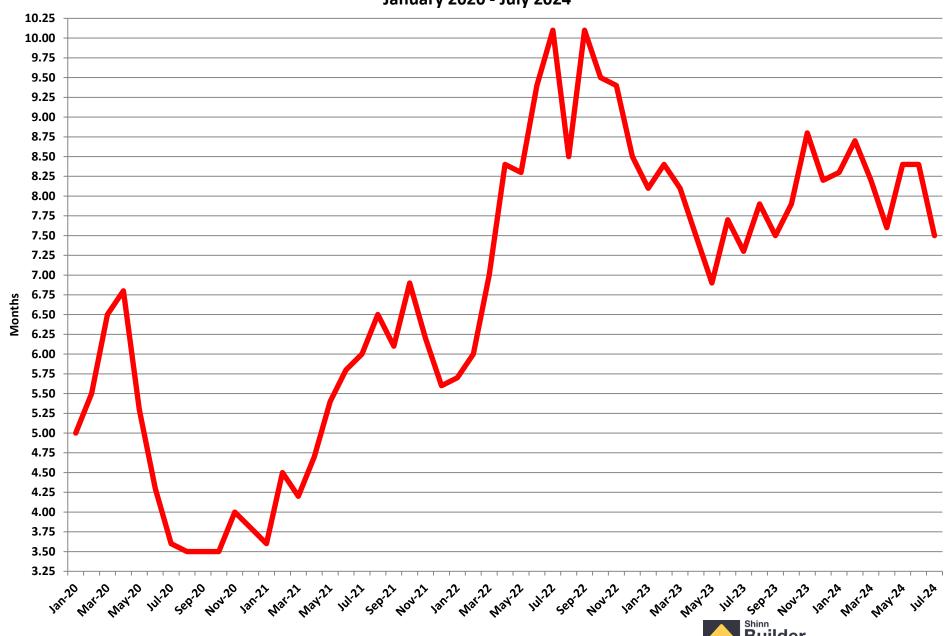

009 - July 2024



## **Months of Existing Home Supply**

July 2009 - July 2024



## **Median Existing Home Sales Price**

October 2010 - July 2024



# January 2020 – July 2024 Monthly Housing Statistics

New Housing Permits
New Housing Starts
New & Existing Home Sales
New & Existing Home Inventory
New & Existing Average Sales Price
New & Existing Median Sales Price



#### **Total New Housing Permits**



#### **Single Family Permits**

January 2020 - July 2024

Seasonally Adjusted (000's)



#### **Multi Family Permits**



#### **Total New Housing Starts**





### **Single Family Housing Starts**



#### **Multifamily Housing Starts**

January 2020 - July 2024

Seasonally Adjusted (000's)



#### **New Home Sales**



### **New Home Inventory**



#### **Months of New Home Supply**



#### **Average New Home Sales Price**



#### **Median New Home Sales Price**



### **Existing Homes Sales**



### **Existing Home Inventory**



## **Months of Existing Home Supply**



### **Median Existing Home Sales Price**



# January 2020 – July 2024 Monthly Housing Statistics

Existing Home Sales
Single Family Housing Starts
New Home Sales
30-Year Fixed Mortgage Interest
Rates



#### **Existing Homes Sales**



#### **Single Family Housing Starts**

January 2020 - July 2024

Seasonally Adjusted (000's)



#### **New Home Sales**

January 2020 - July 2024

Seasonally Adjusted (000's)



#### Freddie Mac 30 Year Fixed Rate Mortgage Rate January 2, 2020 – August 15, 2024





# January 2022 – July 2024 Monthly Housing Statistics

Existing Home Sales
Single Family Housing Starts
N