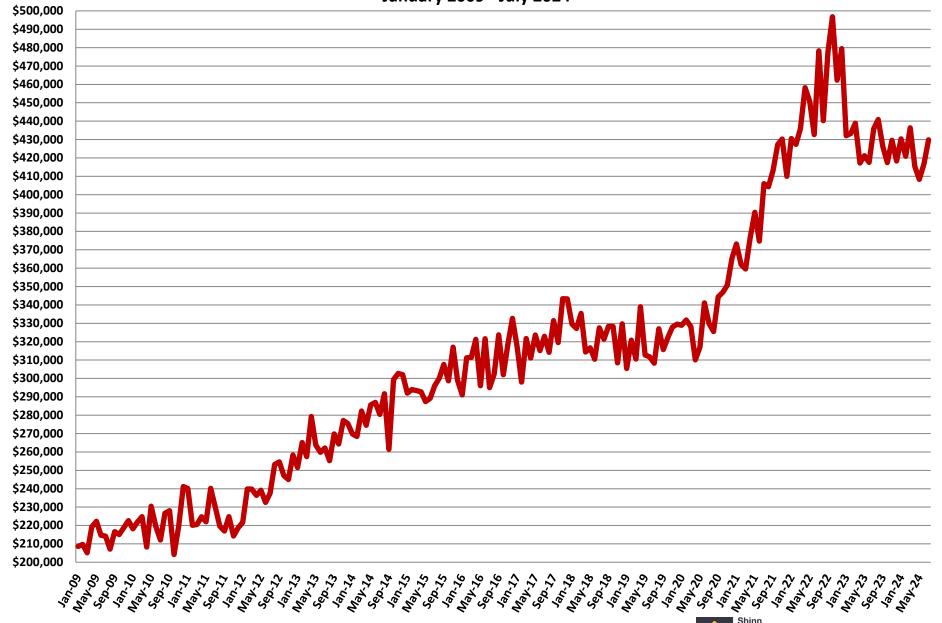

* 



# January 2009 – July 2024 Monthly Housing Statistics

Housing Permits
Housing Starts
New Home Sales
Average & Median Sales Price
New Home Inventory



#### **Total New Housing Permits**

January 2009 - July 2024



#### **Single Family Permits**

January 2009 - July 2024



#### **Multi Family Permits**

January 2009 - July 2024



#### **Total New Housing Starts**

January 2009 - July 2024



#### **Single Family Starts**

January 2009 - July 2024



#### **Multi Family Starts**

January 2009 - July 2024



#### **New Home Sales**

January 2009 - July 2024



#### **New Home Inventory**

January 2009 - July 2024



#### **Months of New Home Supply**

January 2009 - July 2024



#### **Average New Home Sales Price**

January 2009 - July 2024



#### **Median New Home Sales Price**



## January 2009 – July 2024 Monthly Housing Statistics

Existing Home Sales

Average Existing Home Sales Price

Median Existing Home Sales Price

Existing Home Inventory



#### **Existing Homes Sales**

July 2009 - July 2024

Seasonally Adjusted (000's)



#### **Existing Home Inventory**

July 2009 - July 2024



## **Months of Existing Home Supply**

July 2009 - July 2024



## **Median Existing Home Sales Price**

October 2010 - July 2024



# January 2020 – July 2024 Monthly Housing Statistics

New Housing Permits
New Housing Starts
New & Existing Home Sales
New & Existing Home Inventory
New & Existing Average Sales Price
New & Existing Median Sales Price



#### **Total New Housing Permits**



#### **Single Family Permits**

January 2020 - July 2024

Seasonally Adjusted (000's)