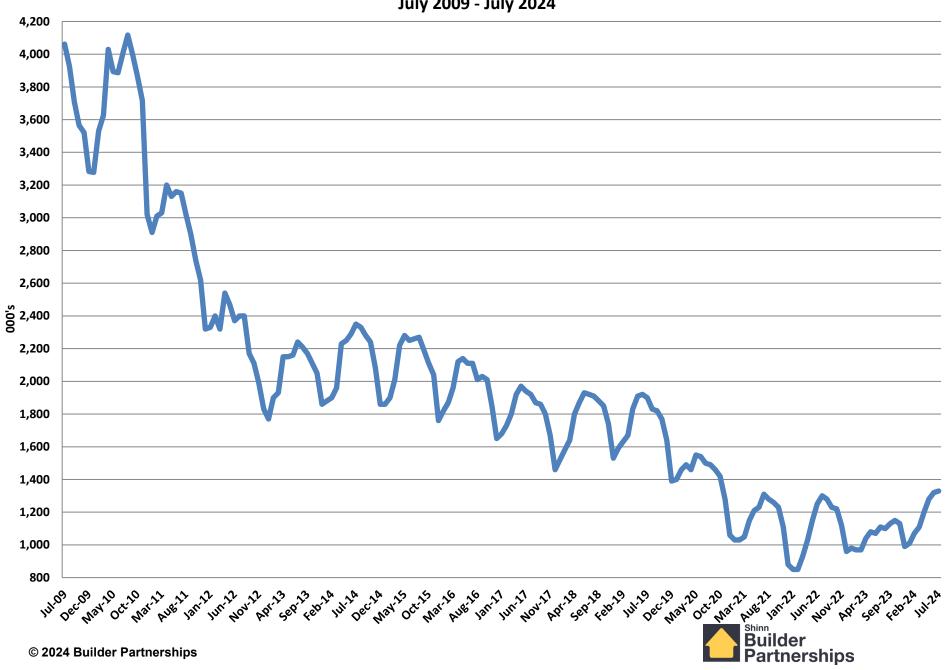

ary 2009 - July 2024



#### **Total New Housing Starts**

January 2009 - July 2024



#### **Single Family Starts**

January 2009 - July 2024



#### **Multi Family Starts**

January 2009 - July 2024



#### **New Home Sales**

January 2009 - July 2024



#### **New Home Inventory**

January 2009 - July 2024



#### **Months of New Home Supply**

January 2009 - July 2024



#### **Average New Home Sales Price**

January 2009 - July 2024



#### **Median New Home Sales Price**



## January 2009 – July 2024 Monthly Housing Statistics

Existing Home Sales

Average Existing Home Sales Price

Median Existing Home Sales Price

Existing Home Inventory



#### **Existing Homes Sales**

July 2009 - July 2024

Seasonally Adjusted (000's)



#### **Existing Home Inventory**

July 2009 - July 2024



## **Months of Existing Home Supply**

July 2009 - July 2024



## **Median Existing Home Sales Price**

October 2010 - July 2024



# January 2020 – July 2024 Monthly Housing Statistics

New Housing Permits
New Housing Starts
New & Existing Home Sales
New & Existing Home Inventory
New & Existing Average Sales Price
New & Existing Median Sales Price



#### **Total New Housing Permits**



#### **Single Family Permits**

January 2020 - July 2024

Seasonally Adjusted (000's)



#### **Multi Family Permits**



#### **Total New Housing Starts**





### **Single Family Housing Starts**



#### **Multifamily Housing Starts**

January 2020 - July 2024

Seasonally Adjusted (000's)



#### **New Home Sales**



### **New Home Inventory**



#### **Months of New Home Supply**



#### **Average