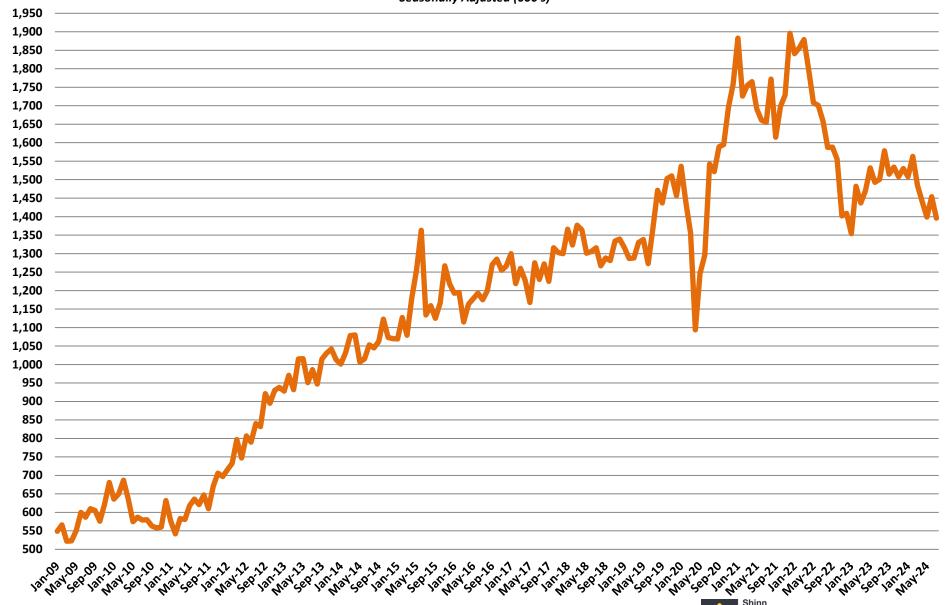

** 1991 - 2023



#### Annual Multi Family Housing Starts 1991 - 2023



**Annual Home Sales** 



#### **Average New Home Sales Price**



#### **Median New Home Sales Price**



## September 2005 – July 2024 Monthly Housing Statistics

Total Housing Starts
Single Family Starts
Multifamily Starts
New Home Sales



#### **Total New Housing Starts**

**September 2005 - July 2024** 



#### **Single Family Starts**

**September 2005 - July 2024** 



#### **Multifamily Housing Starts**

**September 2005 - July 2024** 



#### **New Homes Sales**

**September 2005 - July 2024** 



# January 2009 – July 2024 Monthly Housing Statistics

Housing Permits
Housing Starts
New Home Sales
Average & Median Sales Price
New Home Inventory



#### **Total New Housing Permits**

January 2009 - July 2024



#### **Single Family Permits**

January 2009 - July 2024



#### **Multi Family Permits**

January 2009 - July 2024



#### **Total New Housing Starts**

January 2009 - July 2024



#### **Single Family Starts**

January 2009 - July 2024



#### **Multi Family Starts**

January 2009 - July 2024



#### **New Home Sales**

January 2009 - July 2024



#### **New Home Inventory**

January 2009 - July 2024



#### **Months of New Home Supply**

January 2009 - July 2024



#### **Average New Home Sales Price**

January 2009 - July 2024



#### **Median New Home Sales Price**



## January 2009 – July 2024 Monthly Housing Statistics

Existing Home Sales

Average Existing Home Sales Price

Median Existing Home Sales Price

Existing Home Inventory



#### **Existing Homes Sales**

July 2009 - Ju