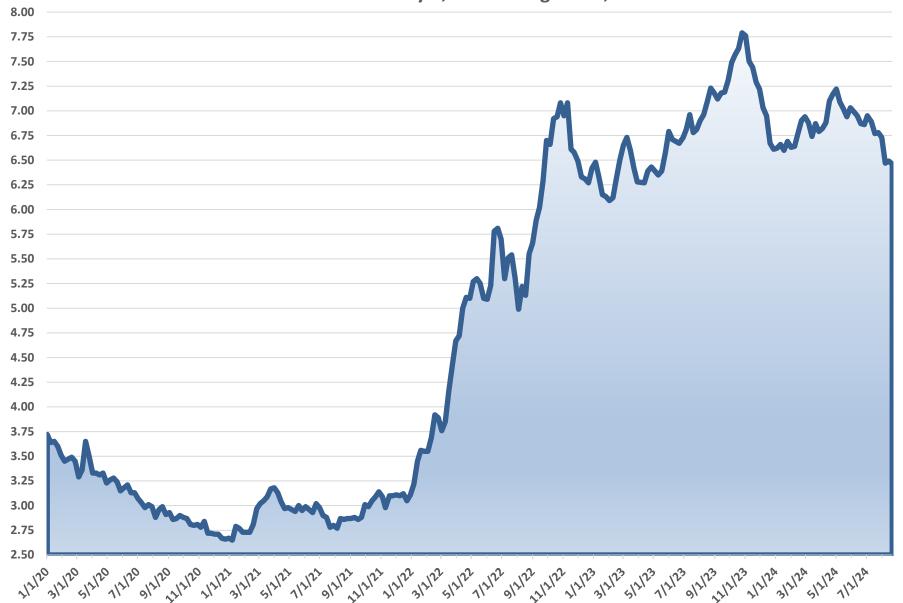

#### Freddie Mac 30 Year Fixed Rate Mortgage Rate January 2, 2020 – August 15, 2024

#### Freddie Mac 30 Year Fixed Rate Mortgage Rate December 23, 2021 – August 15, 2024