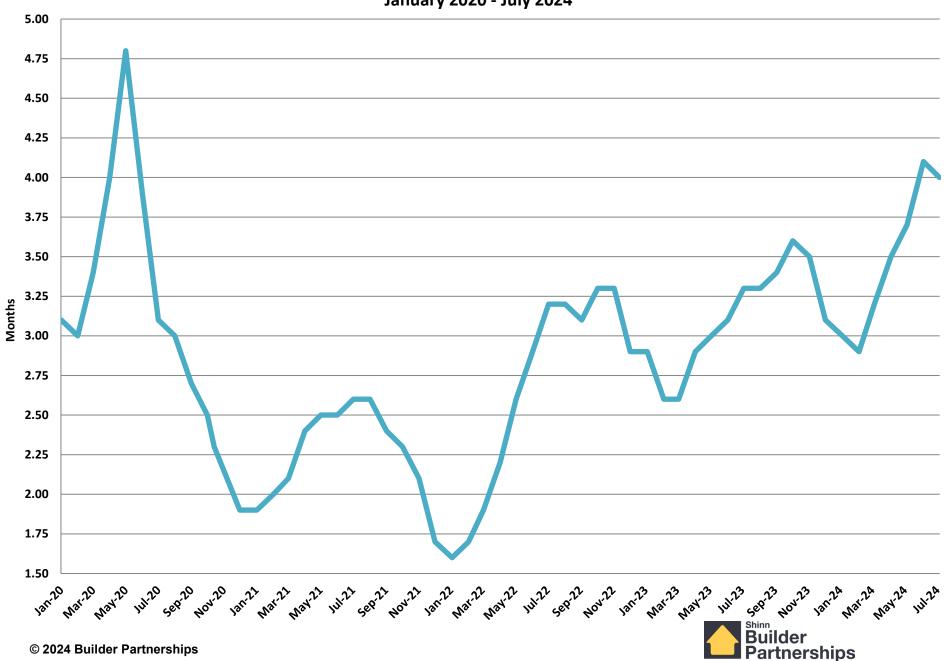

#### **Months of New Home Supply**

#### **Months of New Home Supply**

January 2009 - July 2024

## **Months of Existing Home Supply**

## **Months of Existing Home Supply**

July 2009 - July 2024