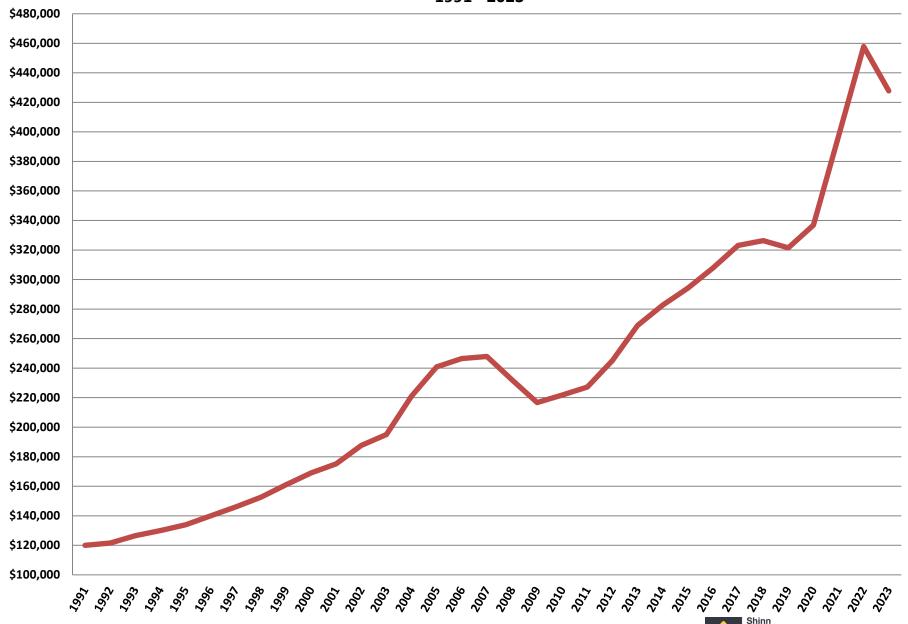

tal Housing Starts**



#### **Annual Single Housing Starts**



### Annual Multifamily Housing Starts



#### **Annual New Home Sales** 1963 - 2023



### **Annual Manufactured Home Shipments 1959 - 2023**



## 1978 – 2023 Annual Housing Statistics

Total Starts
Single Family Starts
Multifamily Starts



#### **Annual Total Housing Starts**



#### **Annual Single Family Housing Starts**



#### **Annual Multifamily Housing Starts**



## 1991 – 2023 Annual Housing Statistics

Housing Starts
Home Sales
Average & Median Sales Price



#### **Annual Housing Starts** 1991 - 2023



#### **Annual Single Family Starts** 1991 - 2023



#### Annual Multi Family Housing Starts 1991 - 2023



**Annual Home Sales** 



#### **Average New Home Sales Price**



#### **Median New Home Sales Price**



## September 2005 – July 2024 Monthly Housing Statistics

Total Housing Starts
Single Family Starts
Multifamily Starts
New Home Sales



#### **Total New Housing Starts**

**September 2005 - July 2024** 



#### **Single Family Starts**

**September 2005 - July 2024** 



#### **Multifamily Housing Starts**

**September 2005 - July 2024** 



#### **New Homes Sales**

**September 2005 - July 2024** 



# January 2009 – July 2024 Monthly Housing Statistics

Housing Permits
Housing Starts
New Home Sales
Average & Median Sales Price
New Home Inventory



#### **Total New Housing Permits**

January 2009 - July 2024



#### **Single Family Permits**

January 2009 - July 2024



#### **Multi Family Permits**

January 2009 - July 2024



#### **Total New Housing Starts**

January 2009 - July 20