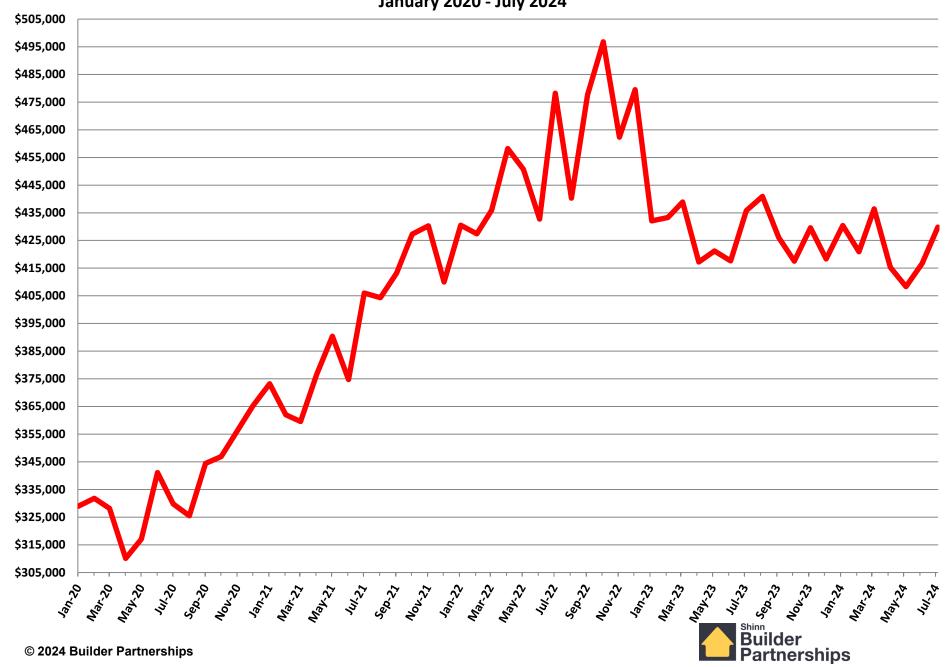

## **Median Existing Home Sales Price**

October 2010 - July 2024



# January 2020 – July 2024 Monthly Housing Statistics

New Housing Permits
New Housing Starts
New & Existing Home Sales
New & Existing Home Inventory
New & Existing Average Sales Price
New & Existing Median Sales Price



#### **Total New Housing Permits**



#### **Single Family Permits**

January 2020 - July 2024

Seasonally Adjusted (000's)



#### **Multi Family Permits**



#### **Total New Housing Starts**





### **Single Family Housing Starts**



#### **Multifamily Housing Starts**

January 2020 - July 2024

Seasonally Adjusted (000's)



#### **New Home Sales**



### **New Home Inventory**



#### **Months of New Home Supply**



#### **Average New Home Sales Price**



#### **Median New Home Sales Price**



### **Existing Homes Sales**



### **Existing Home Inventory**



## **Months of Existing Home Supply**



### **Median Existing Home Sales Price**



# January 2020 – July 2024 Monthly Housing Statistics

Existing Home Sales
Single Family Housing Starts
New Home Sales
30-Year Fixed Mortgage Interest
Rates



#### **Existing Homes Sales**



#### **Single Family Housing Starts**

January 2020 - July 2024

Seasonally Adjusted (000's)



#### **New Home Sales**

January 2020 - July 2024

Seasonally Adjusted (000's)



#### Freddie Mac 30 Year Fixed Rate Mortgage Rate January 2, 2020 – August 15, 2024





# January 2022 – July 2024 Monthly Housing Statistics

Existing Home Sales
Single Family Housing Starts
New Home Sales
30-Year Fixed Mortgage Interest
Rates



#### **Existing Homes Sale