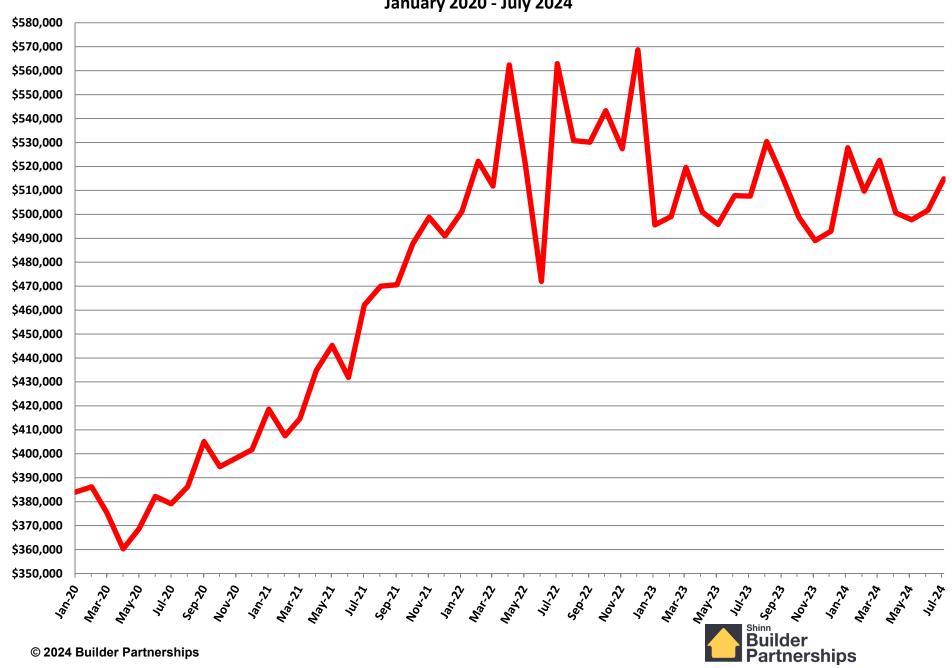

g Home Supply**

July 2009 - July 2024



## **Median Existing Home Sales Price**

October 2010 - July 2024



# January 2020 – July 2024 Monthly Housing Statistics

New Housing Permits
New Housing Starts
New & Existing Home Sales
New & Existing Home Inventory
New & Existing Average Sales Price
New & Existing Median Sales Price



#### **Total New Housing Permits**



#### **Single Family Permits**

January 2020 - July 2024

Seasonally Adjusted (000's)



#### **Multi Family Permits**



#### **Total New Housing Starts**





### **Single Family Housing Starts**



#### **Multifamily Housing Starts**

January 2020 - July 2024

Seasonally Adjusted (000's)



#### **New Home Sales**



### **New Home Inventory**



#### **Months of New Home Supply**



#### **Average New Home Sales Price**



#### **Median New Home Sales Price**



### **Existing Homes Sales**



### **Existing Home Inventory**



## **Months of Existing Home Supply**



### **Median Existing Home Sales Price**



# January 2020 – July 2024 Monthly Housing Statistics

Existing Home Sales
Single Family Housing Starts
New Home Sales
30-Year Fixed Mortgage Interest
Rates



#### **Existing Homes Sales**



#### **Single Family Housing Starts**

January 2020 - July 2024

Seasonally Adjusted (000's)



#### **New Home Sales**

January 2020 - July 2024

Seasonally Adjusted (000's)



#### Freddie Mac 30 Year Fixed Rate Mortgage Rate January 2, 2020 – August 15, 2024





# January 2022 – July 2024 Monthly Housing Statistics

Existing Home Sales
Single Family Housing Starts
New Home Sales
30-Year Fixed Mortgage Inte