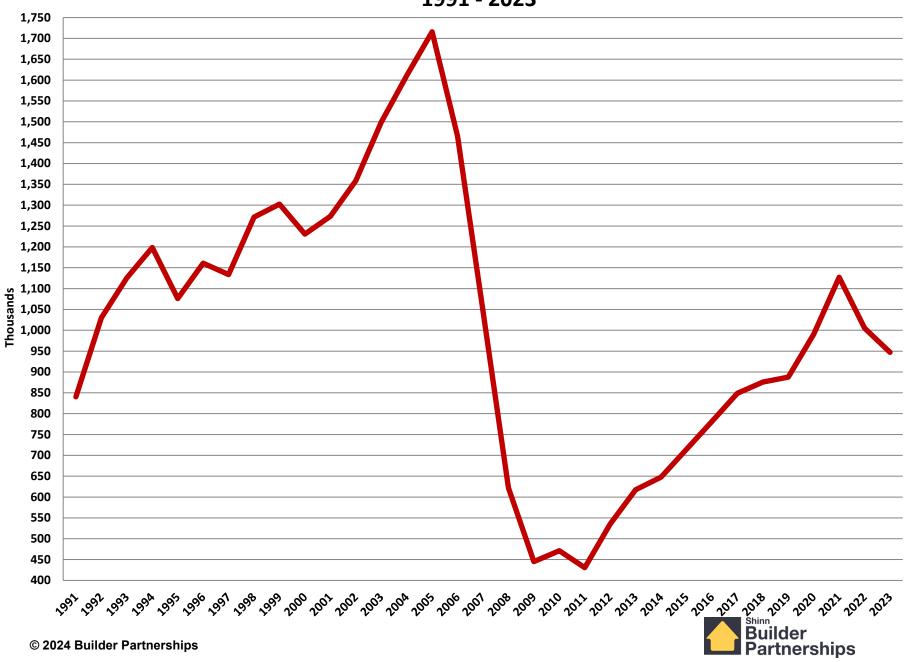

shape recovery



## 1959 – 2023 Annual Housing Statistics

Total, Single Family, & Multifamily
Starts and Sales

Manufactured Home Shipments



#### **Annual Total Housing Starts**



#### **Annual Single Housing Starts**



### Annual Multifamily Housing Starts



#### **Annual New Home Sales** 1963 - 2023



### **Annual Manufactured Home Shipments 1959 - 2023**



## 1978 – 2023 Annual Housing Statistics

Total Starts
Single Family Starts
Multifamily Starts



#### **Annual Total Housing Starts**



#### **Annual Single Family Housing Starts**



#### **Annual Multifamily Housing Starts**



## 1991 – 2023 Annual Housing Statistics

Housing Starts
Home Sales
Average & Median Sales Price



#### **Annual Housing Starts** 1991 - 2023



#### **Annual Single Family Starts** 1991 - 2023



#### Annual Multi Family Housing Starts 1991 - 2023



**Annual Home Sales** 



#### **Average New Home Sales Price**



#### **Median New Home Sales Price**



## September 2005 – July 2024 Monthly Housing Statistics

Total Housing Starts
Single Family Starts
Multifamily Starts
New Home Sales



#### **Total New Housing Starts**

**September 2005 - July 2024** 



#### **Single Family Starts**

**September 2005 - July 2024** 



#### **Multifamily Housing Starts**

**September 2005 - July 2024** 



#### **New Homes Sales**

**September 2005 - July 2024** 



# January 2009 – July 2024 Monthly Housing Statistics

Housing Permits
Housing Starts
New Home Sales
Average & Median Sales Price
New Home Inventory



#### **Total New Housing Permits**

January 2009 - July 2024



#### **Single