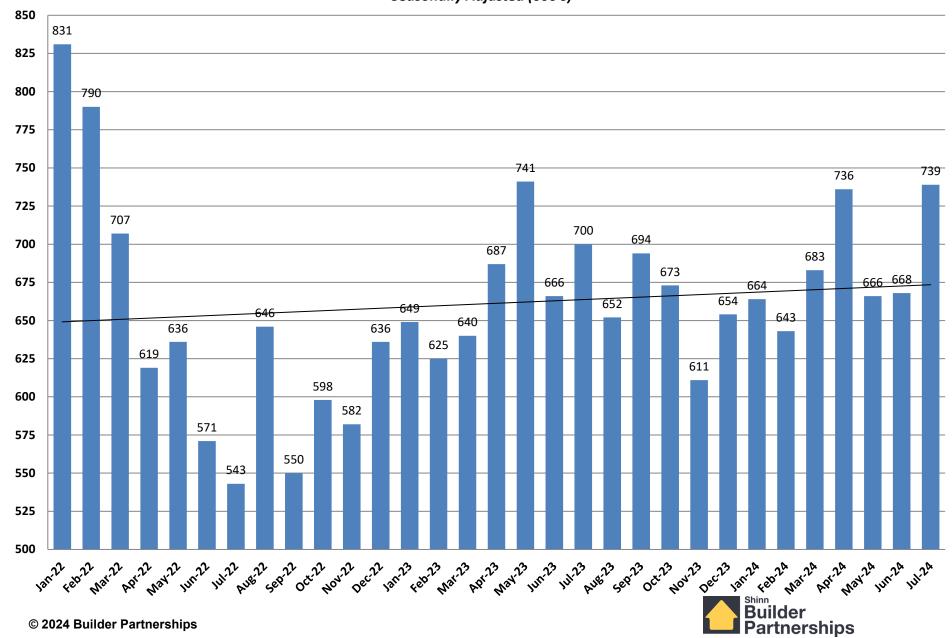

# January 2022 – July 2024 Monthly Housing Statistics

Existing Home Sales
Single Family Housing Starts
New Home Sales
30-Year Fixed Mortgage Interest
Rates

#### **New Home Sales**

January 2022 - July 2024

Seasonally Adjusted (000's)