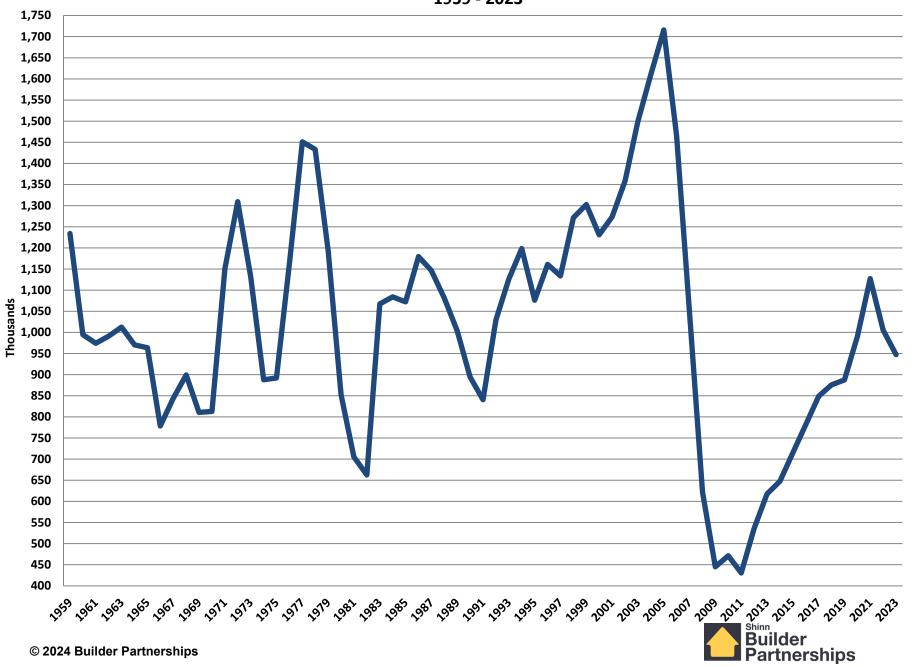

|
| Nov – 05        | 1,808  | Jan – 09     | 357    | 39       | -80.25%            |



## Great Housing Recession November 2005 through January 2009

- Single Family Housing Starts
  - Decrease in Annualized Monthly Single Family Starts Rate
    - ■November 2005

1,808,000 starts

☐January 2009

357,000 starts

- - Lost approximately half of the homebuilders
  - Lost about half of the trade contractors and trades
- Covid-19 Pandemic Lockdown's Impact on Housing
  - ✓ March 12, 2020 April 30, 2020
    - □ 33.8% drop in single family starts rate
    - Strong "V" shape recovery



## 1959 – 2023 Annual Housing Statistics

Total, Single Family, & Multifamily
Starts and Sales

Manufactured Home Shipments



#### **Annual Total Housing Starts**



#### **Annual Single Housing Starts**



### Annual Multifamily Housing Starts



#### **Annual New Home Sales** 1963 - 2023



### **Annual Manufactured Home Shipments 1959 - 2023**



## 1978 – 2023 Annual Housing Statistics

Total Starts
Single Family Starts
Multifamily Starts



#### **Annual Total Housing Starts**



#### **Annual Single Family Housing Starts**



#### **Annual Multifamily Housing Starts**



## 1991 – 2023 Annual Housing Statistics

Housing Starts
Home Sales
Average & Median Sales Price



#### **Annual Housing Starts** 1991 - 2023



#### **Annual Single Family Starts** 1991 - 2023



#### Annual Multi Family Housing Starts 1991 - 2023



**Annual Home Sales** 



#### **Average New Home Sales Price**



#### **Median New Home Sales Price**



## September 2005 – July 2024 Monthly Housing Statistics

Tot