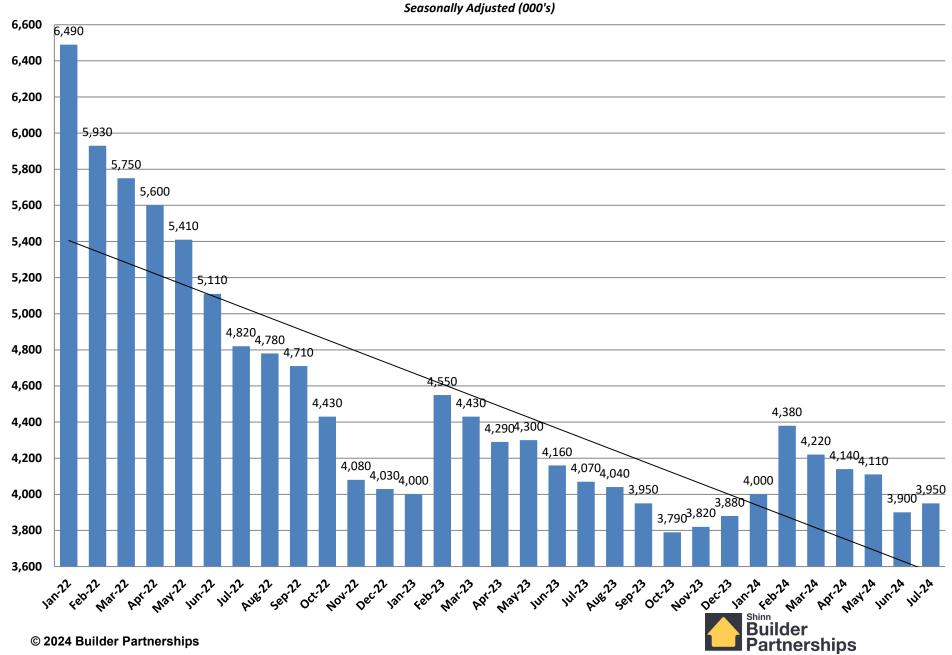

# January 2022 – July 2024 Monthly Housing Statistics

Existing Home Sales
Single Family Housing Starts
New Home Sales
30-Year Fixed Mortgage Interest
Rates

#### **Existing Homes Sales**