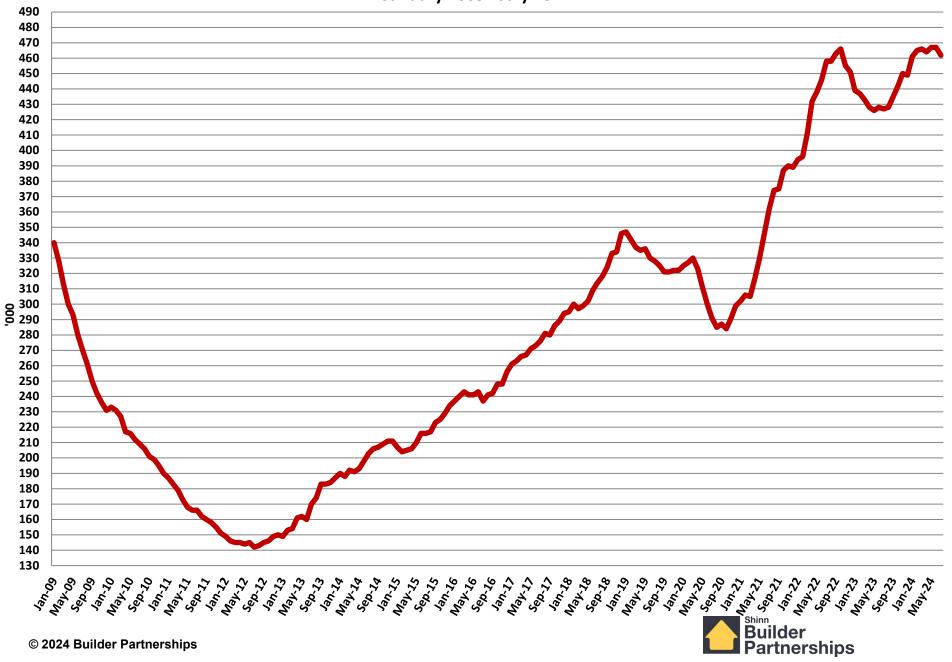

tarts**

**September 2005 - July 2024** 



#### **Multifamily Housing Starts**

**September 2005 - July 2024** 



#### **New Homes Sales**

**September 2005 - July 2024** 



# January 2009 – July 2024 Monthly Housing Statistics

Housing Permits
Housing Starts
New Home Sales
Average & Median Sales Price
New Home Inventory



#### **Total New Housing Permits**

January 2009 - July 2024



#### **Single Family Permits**

January 2009 - July 2024



#### **Multi Family Permits**

January 2009 - July 2024



#### **Total New Housing Starts**

January 2009 - July 2024



#### **Single Family Starts**

January 2009 - July 2024



#### **Multi Family Starts**

January 2009 - July 2024



#### **New Home Sales**

January 2009 - July 2024



#### **New Home Inventory**

January 2009 - July 2024



#### **Months of New Home Supply**

January 2009 - July 2024



#### **Average New Home Sales Price**

January 2009 - July 2024



#### **Median New Home Sales Price**



## January 2009 – July 2024 Monthly Housing Statistics

Existing Home Sales

Average Existing Home Sales Price

Median Existing Home Sales Price

Existing Home Inventory



#### **Existing Homes Sales**

July 2009 - July 2024

Seasonally Adjusted (000's)



#### **Existing Home Inventory**

July 2009 - July 2024



## **Months of Existing Home Supply**

July 2009 - July 2024



## **Median Existing Home Sales Price**

October 2010 - July 2024



# January 2020 – July 2024 Monthly Housing Statistics

New Housing Permits
New Housing Starts
New & Existing Home Sales
New & Existing Home Inventory
New & Existing Average Sale