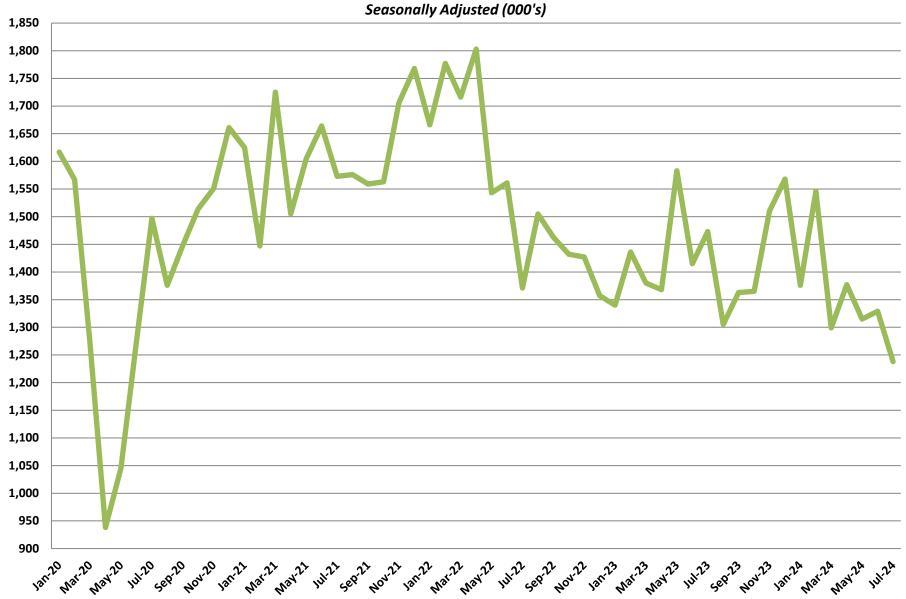

me Sales

Average Existing Home Sales Price

Median Existing Home Sales Price

Existing Home Inventory



#### **Existing Homes Sales**

July 2009 - July 2024

Seasonally Adjusted (000's)



#### **Existing Home Inventory**

July 2009 - July 2024



## **Months of Existing Home Supply**

July 2009 - July 2024



## **Median Existing Home Sales Price**

October 2010 - July 2024



# January 2020 – July 2024 Monthly Housing Statistics

New Housing Permits
New Housing Starts
New & Existing Home Sales
New & Existing Home Inventory
New & Existing Average Sales Price
New & Existing Median Sales Price



#### **Total New Housing Permits**



#### **Single Family Permits**

January 2020 - July 2024

Seasonally Adjusted (000's)



#### **Multi Family Permits**



#### **Total New Housing Starts**





### **Single Family Housing Starts**



#### **Multifamily Housing Starts**

January 2020 - July 2024

Seasonally Adjusted (000's)



#### **New Home Sales**



### **New Home Inventory**



#### **Months of New Home Supply**



#### **Average New Home Sales Price**



#### **Median New Home Sales Price**



### **Existing Homes Sales**



### **Existing Home Inventory**



## **Months of Existing Home Supply**



### **Median Existing Home Sales Price**



# January 2020 – July 2024 Monthly Housing Statistics

Existing Home Sales
Single Family Housing Starts
New Home Sales
30-Year Fixed Mortgage Interest
Rates



#### **Existing Homes Sales**



#### **Single Family Housing Starts**

January 2020 - July 2024

Seasonally Adjusted (000's)



#### **New Home Sales**

January 2020 - July