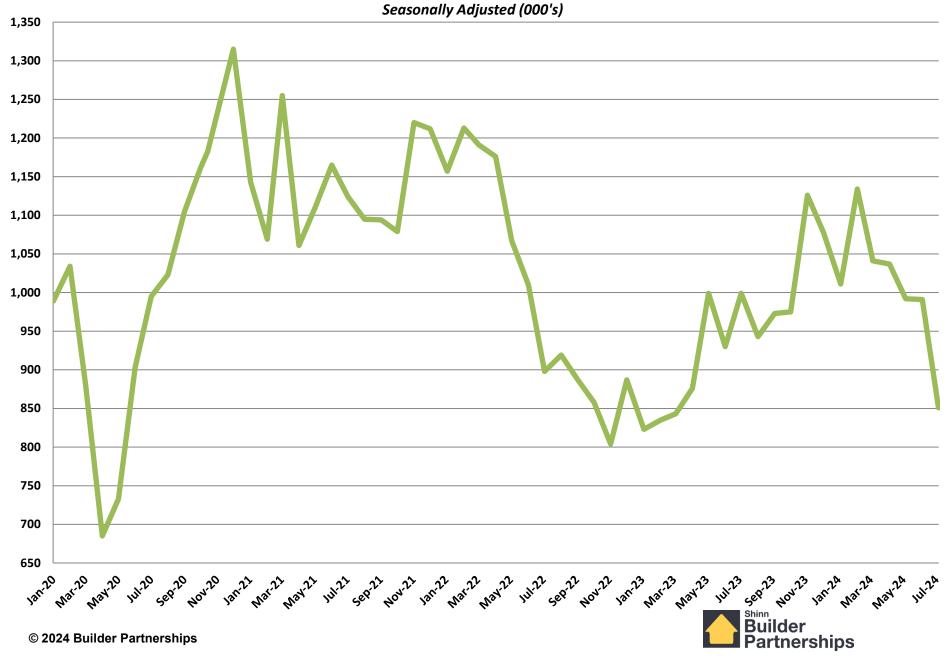

### **Single Family Housing Starts**

#### **Single Family Housing Starts**

January 2020 - July 2024

Seasonally Adjusted (000's)

#### **Single Family Housing Starts**