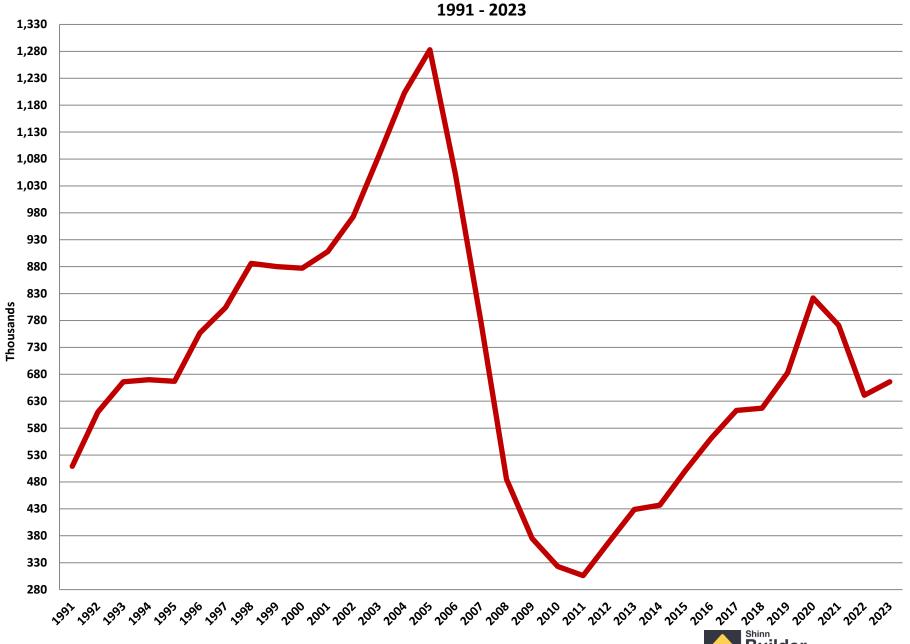

, & Multifamily
Starts and Sales

Manufactured Home Shipments



#### **Annual Total Housing Starts**



#### **Annual Single Housing Starts**



### Annual Multifamily Housing Starts



#### **Annual New Home Sales** 1963 - 2023



### **Annual Manufactured Home Shipments 1959 - 2023**



## 1978 – 2023 Annual Housing Statistics

Total Starts
Single Family Starts
Multifamily Starts



#### **Annual Total Housing Starts**



#### **Annual Single Family Housing Starts**



#### **Annual Multifamily Housing Starts**



## 1991 – 2023 Annual Housing Statistics

Housing Starts
Home Sales
Average & Median Sales Price



#### **Annual Housing Starts** 1991 - 2023



#### **Annual Single Family Starts** 1991 - 2023



#### Annual Multi Family Housing Starts 1991 - 2023



**Annual Home Sales** 



#### **Average New Home Sales Price**



#### **Median New Home Sales Price**



## September 2005 – July 2024 Monthly Housing Statistics

Total Housing Starts
Single Family Starts
Multifamily Starts
New Home Sales



#### **Total New Housing Starts**

**September 2005 - July 2024** 



#### **Single Family Starts**

**September 2005 - July 2024** 



#### **Multifamily Housing Starts**

**September 2005 - July 2024** 



#### **New Homes Sales**

**September 2005 - July 2024** 



# January 2009 – July 2024 Monthly Housing Statistics

Housing Permits
Housing Starts
New Home Sales
Average & Median Sales Price
New Home Inventory



#### **Total New Housing Permits**

January 2009 - July 2024



#### **Single Family Permits**

January 2009 - July 2024



#### **Multi Family Permits**

Janu