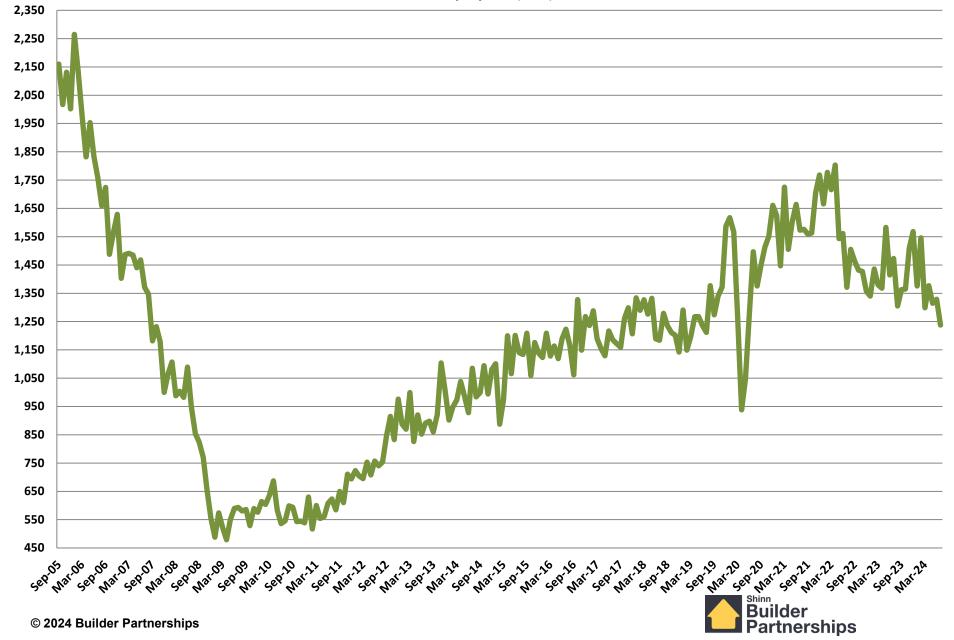

## 1978 – 2023 Annual Housing Statistics

Total Starts
Single Family Starts
Multifamily Starts



#### **Annual Total Housing Starts**



#### **Annual Single Family Housing Starts**



#### **Annual Multifamily Housing Starts**



## 1991 – 2023 Annual Housing Statistics

Housing Starts
Home Sales
Average & Median Sales Price



#### **Annual Housing Starts** 1991 - 2023



#### **Annual Single Family Starts** 1991 - 2023



#### Annual Multi Family Housing Starts 1991 - 2023



**Annual Home Sales** 



#### **Average New Home Sales Price**



#### **Median New Home Sales Price**



## September 2005 – July 2024 Monthly Housing Statistics

Total Housing Starts
Single Family Starts
Multifamily Starts
New Home Sales



#### **Total New Housing Starts**

**September 2005 - July 2024** 



#### **Single Family Starts**

**September 2005 - July 2024** 



#### **Multifamily Housing Starts**

**September 2005 - July 2024** 



#### **New Homes Sales**

**September 2005 - July 2024** 



# January 2009 – July 2024 Monthly Housing Statistics

Housing Permits
Housing Starts
New Home Sales
Average & Median Sales Price
New Home Inventory



#### **Total New Housing Permits**

January 2009 - July 2024



#### **Single Family Permits**

January 2009 - July 2024



#### **Multi Family Permits**

January 2009 - July 2024



#### **Total New Housing Starts**

January 2009 - July 2024



#### **Single Family Starts**

January 2009 - July 2024



#### **Multi Family Starts**

January 2009 - July 2024



#### **New Home Sales**

January 2009 - July 2024



#### **New Home Inventory**

Ja