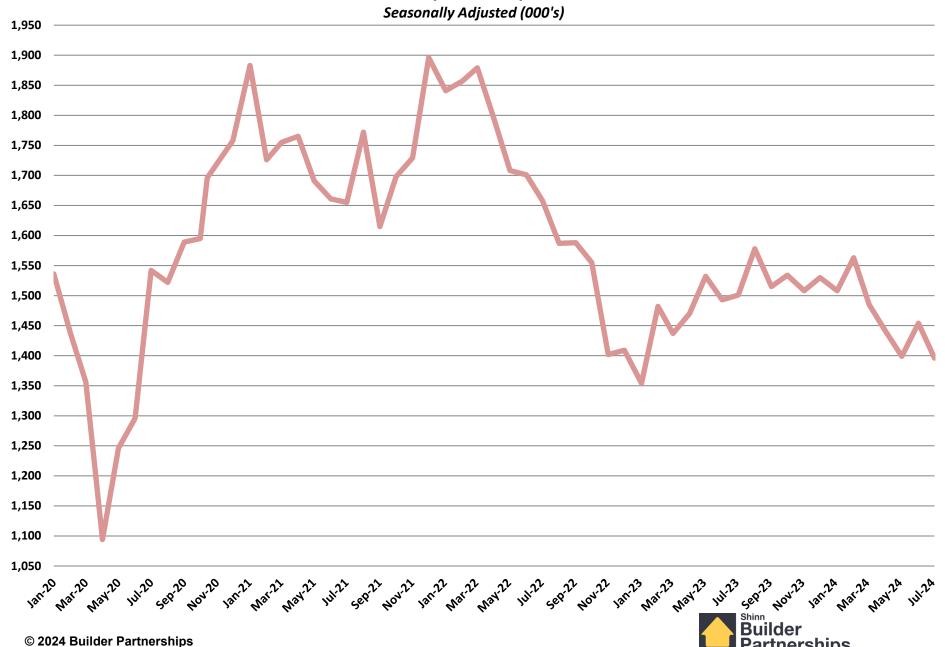

New Home Sales Price**

January 2009 - July 2024



#### **Median New Home Sales Price**



## January 2009 – July 2024 Monthly Housing Statistics

Existing Home Sales

Average Existing Home Sales Price

Median Existing Home Sales Price

Existing Home Inventory



#### **Existing Homes Sales**

July 2009 - July 2024

Seasonally Adjusted (000's)



#### **Existing Home Inventory**

July 2009 - July 2024



## **Months of Existing Home Supply**

July 2009 - July 2024



## **Median Existing Home Sales Price**

October 2010 - July 2024



# January 2020 – July 2024 Monthly Housing Statistics

New Housing Permits
New Housing Starts
New & Existing Home Sales
New & Existing Home Inventory
New & Existing Average Sales Price
New & Existing Median Sales Price



#### **Total New Housing Permits**



#### **Single Family Permits**

January 2020 - July 2024

Seasonally Adjusted (000's)



#### **Multi Family Permits**



#### **Total New Housing Starts**





### **Single Family Housing Starts**



#### **Multifamily Housing Starts**

January 2020 - July 2024

Seasonally Adjusted (000's)



#### **New Home Sales**



### **New Home Inventory**



#### **Months of New Home Supply**



#### **Average New Home Sales Price**



#### **Median New Home Sales Price**



### **Existing Homes Sales**



### **Existing Home Inventory**



## **Months of Existing Home Supply**



### **Median Existing Home Sales Price**



# January 2020 – July 2024 Monthly Housing Statistics

Existing Home Sales
Single Family Housing Starts
New Home Sales
30-Year Fixed Mortgage Interest
Rates



#### **Existing