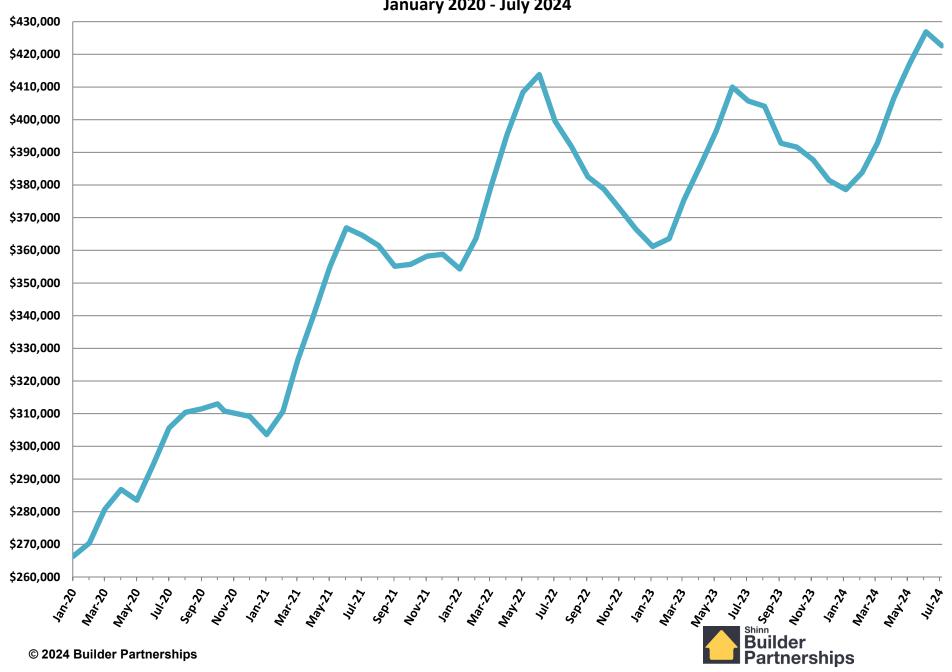

#### **Average New Home Sales Price**

#### **Average New Home Sales Price**

January 2009 - July 2024