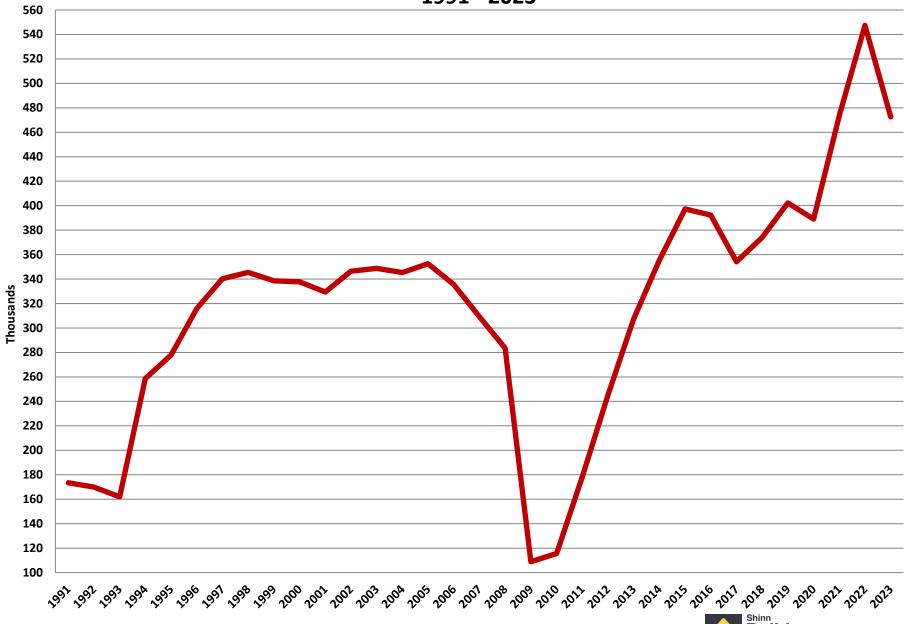

tics

Total, Single Family, & Multifamily
Starts and Sales

Manufactured Home Shipments



#### **Annual Total Housing Starts**



#### **Annual Single Housing Starts**



### Annual Multifamily Housing Starts



#### **Annual New Home Sales** 1963 - 2023



### **Annual Manufactured Home Shipments 1959 - 2023**



## 1978 – 2023 Annual Housing Statistics

Total Starts
Single Family Starts
Multifamily Starts



#### **Annual Total Housing Starts**



#### **Annual Single Family Housing Starts**



#### **Annual Multifamily Housing Starts**



## 1991 – 2023 Annual Housing Statistics

Housing Starts
Home Sales
Average & Median Sales Price



#### **Annual Housing Starts** 1991 - 2023



#### **Annual Single Family Starts** 1991 - 2023



#### Annual Multi Family Housing Starts 1991 - 2023



**Annual Home Sales** 



#### **Average New Home Sales Price**



#### **Median New Home Sales Price**



## September 2005 – July 2024 Monthly Housing Statistics

Total Housing Starts
Single Family Starts
Multifamily Starts
New Home Sales



#### **Total New Housing Starts**

**September 2005 - July 2024** 



#### **Single Family Starts**

**September 2005 - July 2024** 



#### **Multifamily Housing Starts**

**September 2005 - July 2024** 



#### **New Homes Sales**

**September 2005 - July 2024** 



# January 2009 – July 2024 Monthly Housing Statistics

Housing Permits
Housing Starts
New Home Sales
Average & Median Sales Price
New Home Inventory



#### **Total New Housing Permits**

January 2009 - July 2024



#### **Single Family Permits**

January 2009 - July 2024



#### **Mu