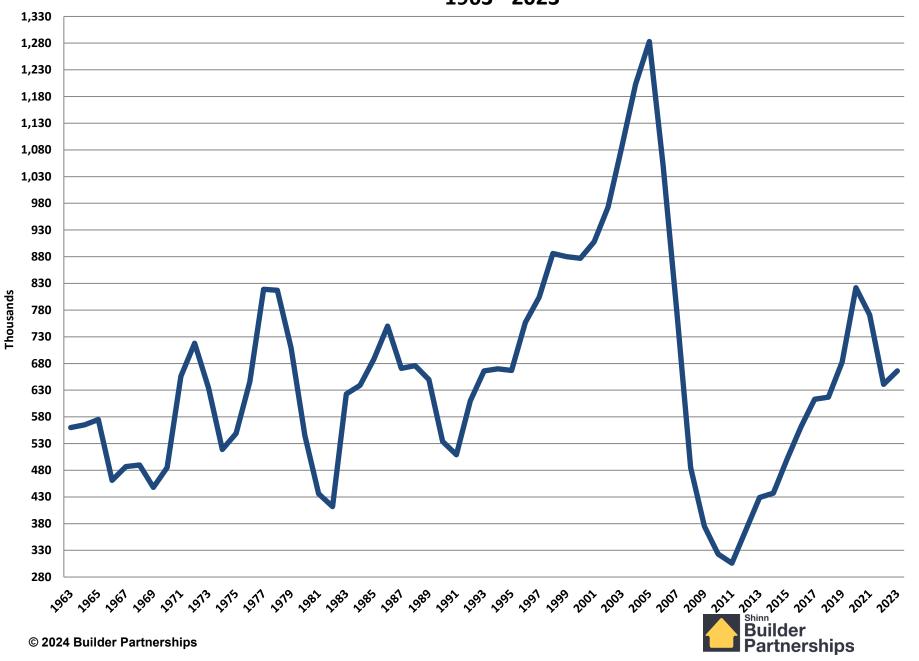

|



## Great Housing Recession November 2005 through January 2009

- Single Family Housing Starts
  - Decrease in Annualized Monthly Single Family Starts Rate
    - ■November 2005

1,808,000 starts

☐January 2009

357,000 starts

- - Lost approximately half of the homebuilders
  - Lost about half of the trade contractors and trades
- Covid-19 Pandemic Lockdown's Impact on Housing
  - ✓ March 12, 2020 April 30, 2020
    - □ 33.8% drop in single family starts rate
    - Strong "V" shape recovery



## 1959 – 2023 Annual Housing Statistics

Total, Single Family, & Multifamily
Starts and Sales

Manufactured Home Shipments



#### **Annual Total Housing Starts**



#### **Annual Single Housing Starts**



### Annual Multifamily Housing Starts



#### **Annual New Home Sales** 1963 - 2023



### **Annual Manufactured Home Shipments 1959 - 2023**



## 1978 – 2023 Annual Housing Statistics

Total Starts
Single Family Starts
Multifamily Starts



#### **Annual Total Housing Starts**



#### **Annual Single Family Housing Starts**



#### **Annual Multifamily Housing Starts**



## 1991 – 2023 Annual Housing Statistics

Housing Starts
Home Sales
Average & Median Sales Price



#### **Annual Housing Starts** 1991 - 2023



#### **Annual Single Family Starts** 1991 - 2023



#### Annual Multi Family Housing Starts 1991 - 2023



**Annual Home Sales** 



#### **Average New Home Sales Price**



#### **Median New Home Sales Price**



## September 2005 – July 2024 Monthly Housing Statistics

Total Housing Starts
Single Family Starts
Multifamily Starts
New Home Sales



#### **Tota