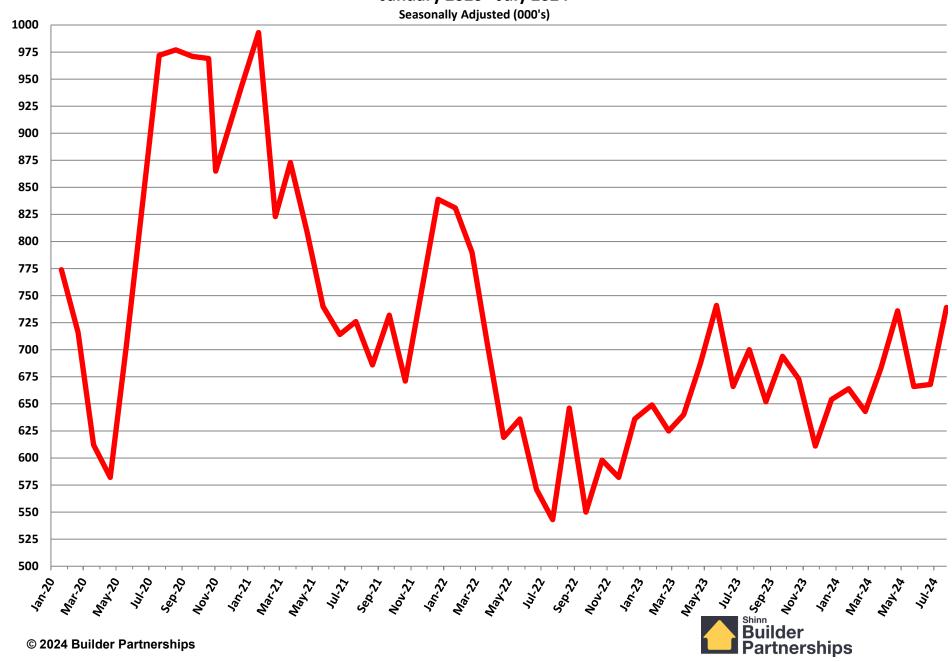

sonally Adjusted (000's)



#### **Existing Home Inventory**

July 2009 - July 2024



## **Months of Existing Home Supply**

July 2009 - July 2024



## **Median Existing Home Sales Price**

October 2010 - July 2024



# January 2020 – July 2024 Monthly Housing Statistics

New Housing Permits
New Housing Starts
New & Existing Home Sales
New & Existing Home Inventory
New & Existing Average Sales Price
New & Existing Median Sales Price



#### **Total New Housing Permits**



#### **Single Family Permits**

January 2020 - July 2024

Seasonally Adjusted (000's)



#### **Multi Family Permits**



#### **Total New Housing Starts**





### **Single Family Housing Starts**



#### **Multifamily Housing Starts**

January 2020 - July 2024

Seasonally Adjusted (000's)



#### **New Home Sales**



### **New Home Inventory**



#### **Months of New Home Supply**



#### **Average New Home Sales Price**



#### **Median New Home Sales Price**



### **Existing Homes Sales**



### **Existing Home Inventory**



## **Months of Existing Home Supply**



### **Median Existing Home Sales Price**



# January 2020 – July 2024 Monthly Housing Statistics

Existing Home Sales
Single Family Housing Starts
New Home Sales
30-Year Fixed Mortgage Interest
Rates



#### **Existing Homes Sales**



#### **Single Family Housing Starts**

January 2020 - July 2024

Seasonally Adjusted (000's)



#### **New Home Sales**

January 2020 - July 2024

Seasonally Adjusted (000's)



#### Freddie Mac 30 Year Fixed Rate Mortgage Rate January 2, 2020 – August 15, 2024





# January 2022 – July 2024 Monthly Ho