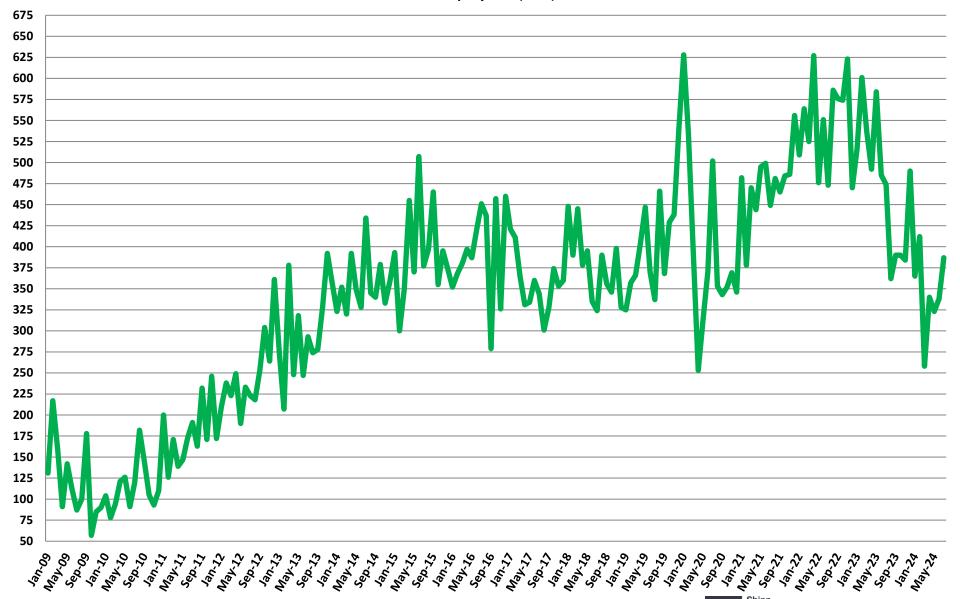

New Home Sales



#### **Total New Housing Starts**

**September 2005 - July 2024** 



#### **Single Family Starts**

**September 2005 - July 2024** 



#### **Multifamily Housing Starts**

**September 2005 - July 2024** 



#### **New Homes Sales**

**September 2005 - July 2024** 



# January 2009 – July 2024 Monthly Housing Statistics

Housing Permits
Housing Starts
New Home Sales
Average & Median Sales Price
New Home Inventory



#### **Total New Housing Permits**

January 2009 - July 2024



#### **Single Family Permits**

January 2009 - July 2024



#### **Multi Family Permits**

January 2009 - July 2024



#### **Total New Housing Starts**

January 2009 - July 2024



#### **Single Family Starts**

January 2009 - July 2024



#### **Multi Family Starts**

January 2009 - July 2024



#### **New Home Sales**

January 2009 - July 2024



#### **New Home Inventory**

January 2009 - July 2024



#### **Months of New Home Supply**

January 2009 - July 2024



#### **Average New Home Sales Price**

January 2009 - July 2024



#### **Median New Home Sales Price**



## January 2009 – July 2024 Monthly Housing Statistics

Existing Home Sales

Average Existing Home Sales Price

Median Existing Home Sales Price

Existing Home Inventory



#### **Existing Homes Sales**

July 2009 - July 2024

Seasonally Adjusted (000's)



#### **Existing Home Inventory**

July 2009 - July 2024



## **Months of Existing Home Supply**

July 2009 - July 2024



## **Median Existing Home Sales Price**

October 2010 - July 2024



# January 2020 – July 2024 Monthly Housing Statistics

New Housing