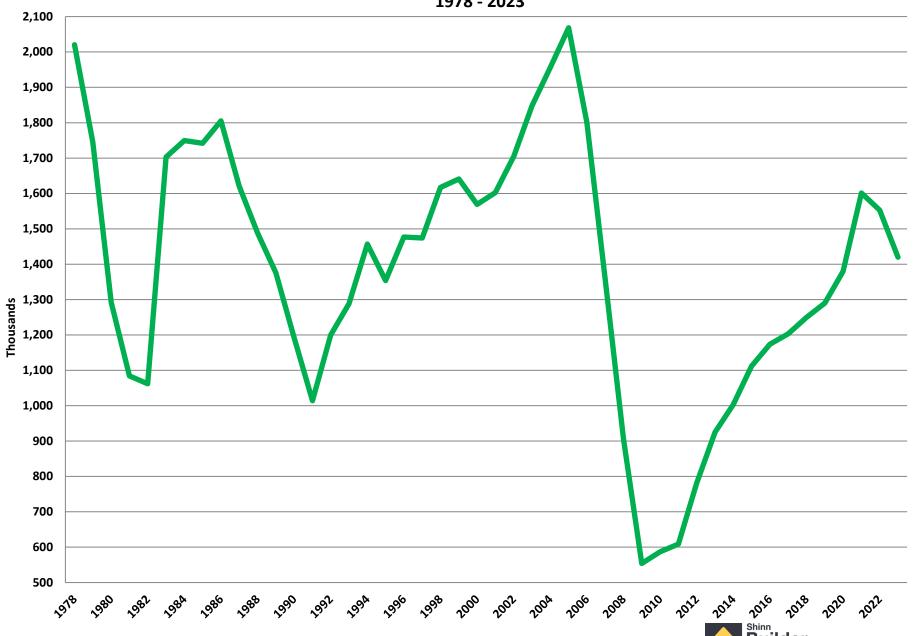

## 1959 – 2023 Annual Housing Statistics

Total, Single Family, & Multifamily
Starts and Sales

Manufactured Home Shipments

#### **Annual Total Housing Starts**