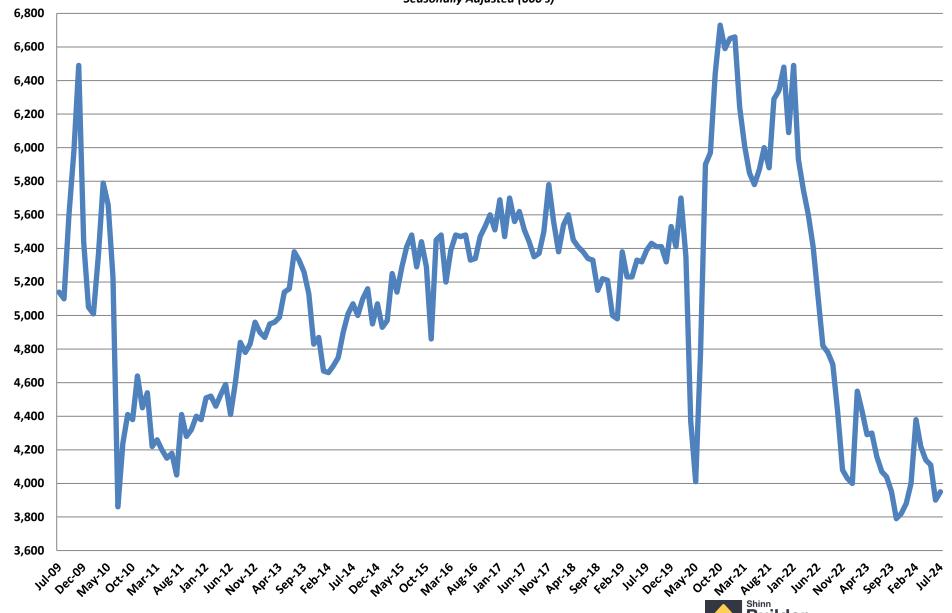

#### **Existing Homes Sales**

July 2009 - July 2024

Seasonally Adjusted (000's)