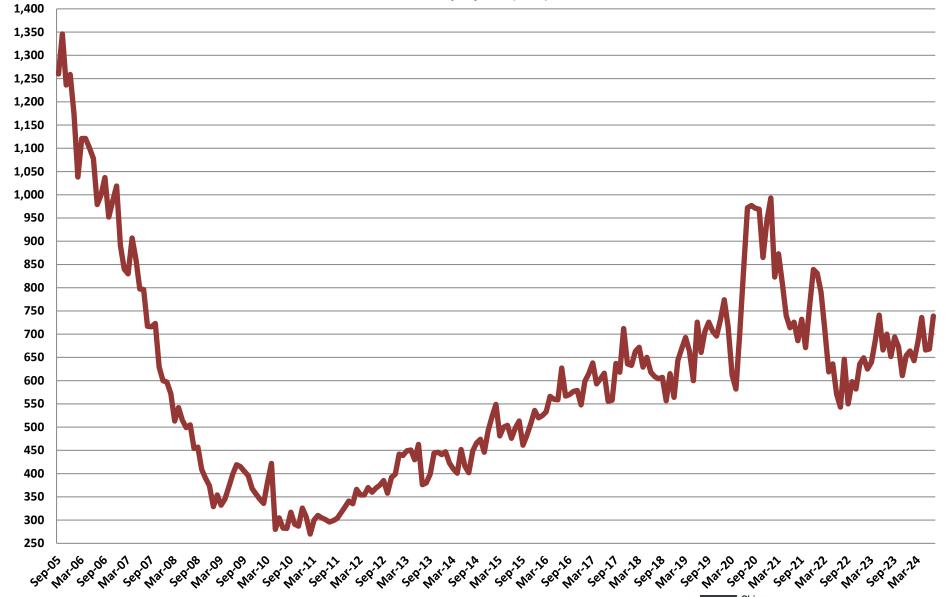

ual Multifamily Housing Starts**



## 1991 – 2023 Annual Housing Statistics

Housing Starts
Home Sales
Average & Median Sales Price



#### **Annual Housing Starts** 1991 - 2023



#### **Annual Single Family Starts** 1991 - 2023



#### Annual Multi Family Housing Starts 1991 - 2023



**Annual Home Sales** 



#### **Average New Home Sales Price**



#### **Median New Home Sales Price**



## September 2005 – July 2024 Monthly Housing Statistics

Total Housing Starts
Single Family Starts
Multifamily Starts
New Home Sales



#### **Total New Housing Starts**

**September 2005 - July 2024** 



#### **Single Family Starts**

**September 2005 - July 2024** 



#### **Multifamily Housing Starts**

**September 2005 - July 2024** 



#### **New Homes Sales**

**September 2005 - July 2024** 



# January 2009 – July 2024 Monthly Housing Statistics

Housing Permits
Housing Starts
New Home Sales
Average & Median Sales Price
New Home Inventory



#### **Total New Housing Permits**

January 2009 - July 2024



#### **Single Family Permits**

January 2009 - July 2024



#### **Multi Family Permits**

January 2009 - July 2024



#### **Total New Housing Starts**

January 2009 - July 2024



#### **Single Family Starts**

January 2009 - July 2024



#### **Multi Family Starts**

January 2009 - July 2024



#### **New Home Sales**

January 2009 - July 2024



#### **New Home Inventory**

January 2009 - July 2024



#### **Months of New Home Supply**

January 2009 - July 2024



#### **Average New Home Sales Price**

January 2009 - July 2024



#### **Median New Home Sales Price**



##