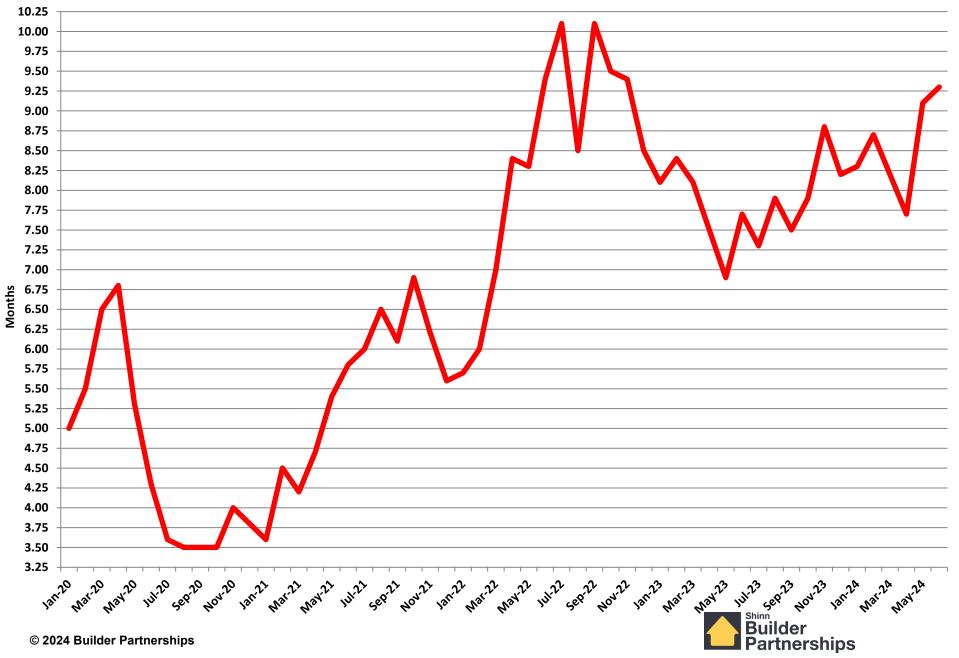

#### **Months of New Home Supply**

January 2020 - June 2024

#### **Existing Homes Sales**

January 2020 - June 2024

**Existing Home Inventory** 

January 2020 - June 2024

**Months of Existing Home Supply** 

January 2020 - June 2024