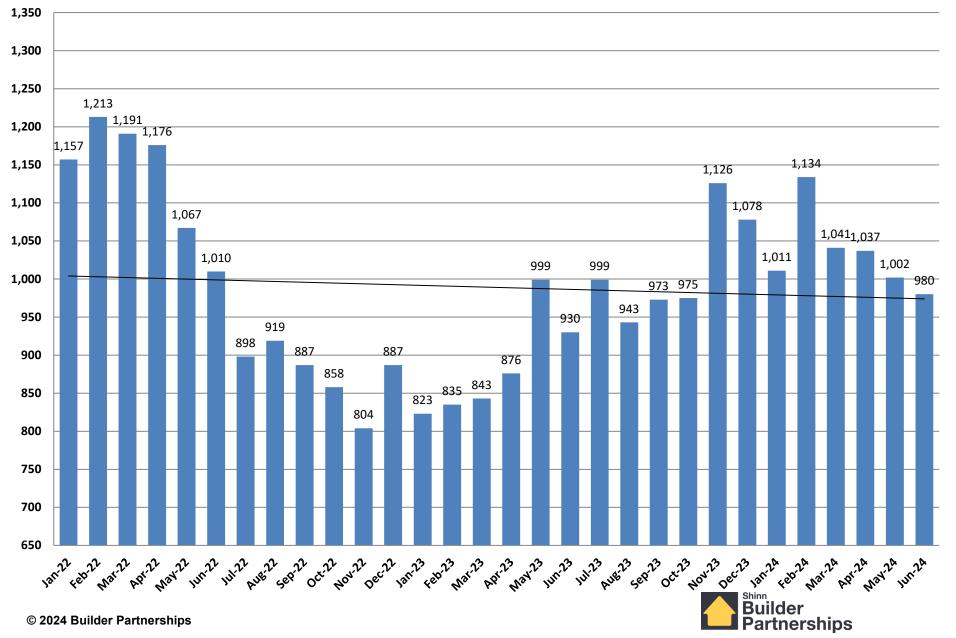

# January 2022 – June 2024 Monthly Housing Statistics

Existing Home Sales Single Family Housing Starts New Home Sales 30-Year Fixed Mortgage Interest Rates

#### **Single Family Housing Starts**

#### January 2022 - June 2024

New Home Sales January 2022 - June 2024 Seasonally Adjusted (000's)

© 2024 Builder Partnerships