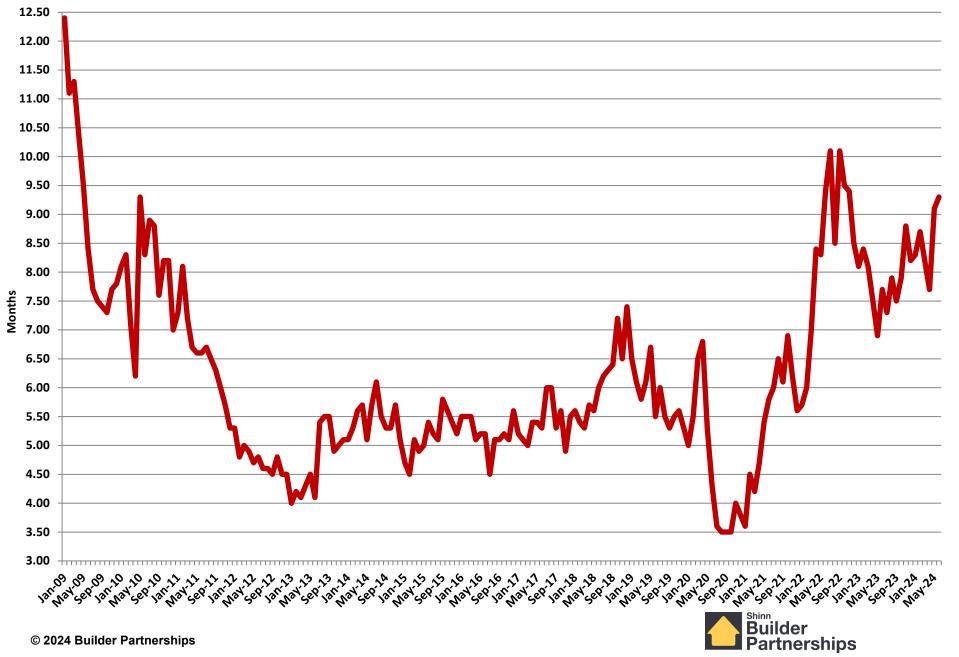

### New Home Inventory

Months of New Home Supply

January 2009 - June 2024

#### **Months of New Home Supply**

January 2020 - June 2024