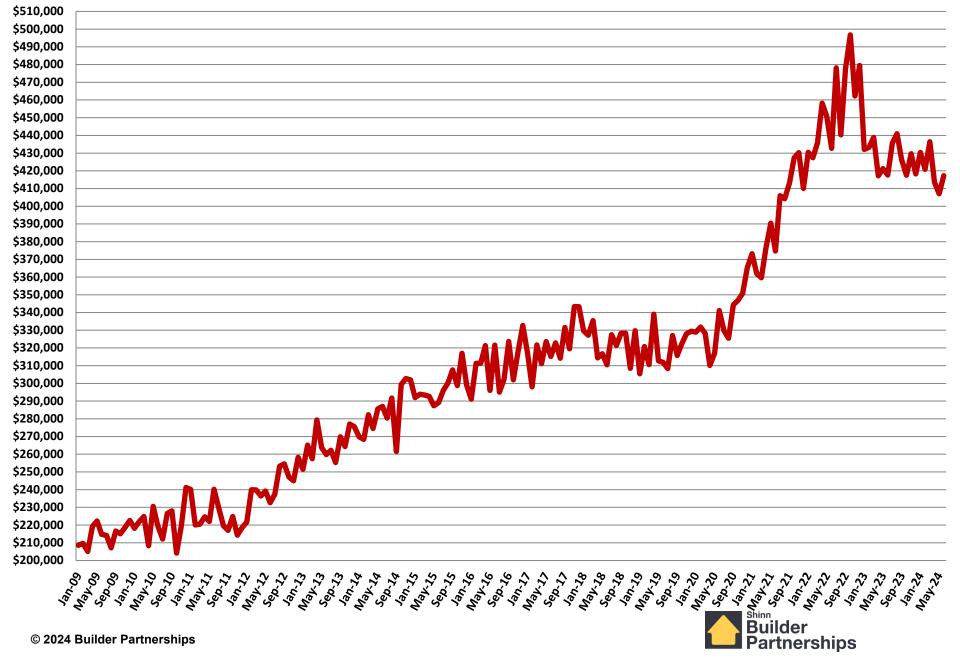

#### Median New Home Sales Price 1991 - 2023

| \$480,000 |                                          |
|-----------|------------------------------------------|
| \$460,000 |                                          |
| \$440,000 |                                          |
| \$420,000 |                                          |
| \$400,000 |                                          |
| \$380,000 |                                          |
| \$360,000 |                                          |
| \$340,000 |                                          |
| \$320,000 |                                          |
| \$300,000 |                                          |
| \$280,000 |                                          |
| \$260,000 |                                          |
| \$240,000 |                                          |
| \$220,000 |                                          |
| \$200,000 |                                          |
| \$180,000 |                                          |
| \$160,000 |                                          |
| \$140,000 |                                          |
| \$120,000 |                                          |
| \$100,000 |                                          |
| 1         | So S |
| © 2024    | Builder Partnerships Builder             |

#### **Median New Home Sales Price**

January 2009 - June 2024