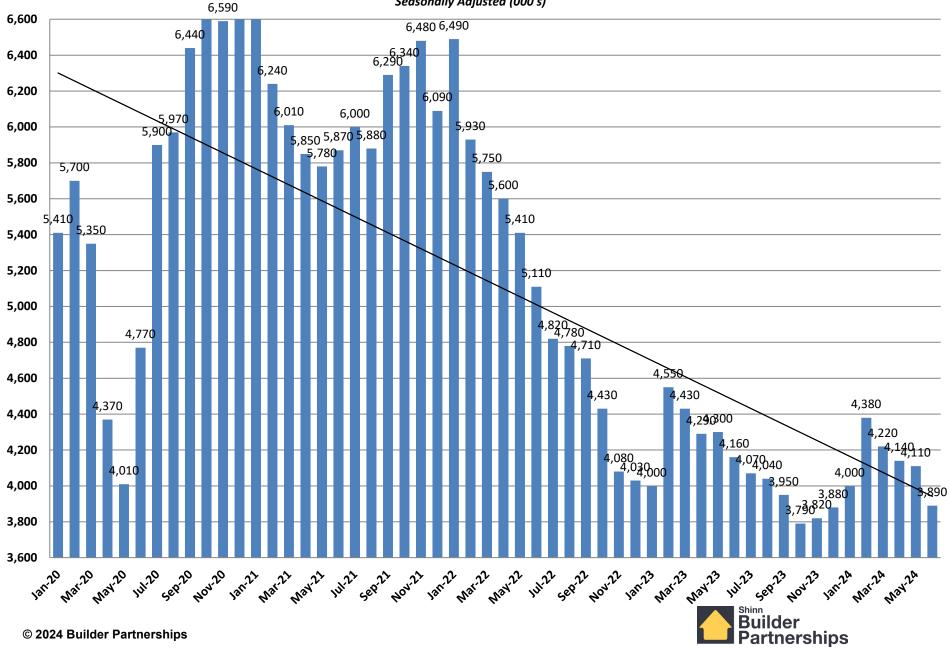

#### Single Family Housing Starts January 2020 - June 2024 Seasonally Adjusted (000's)