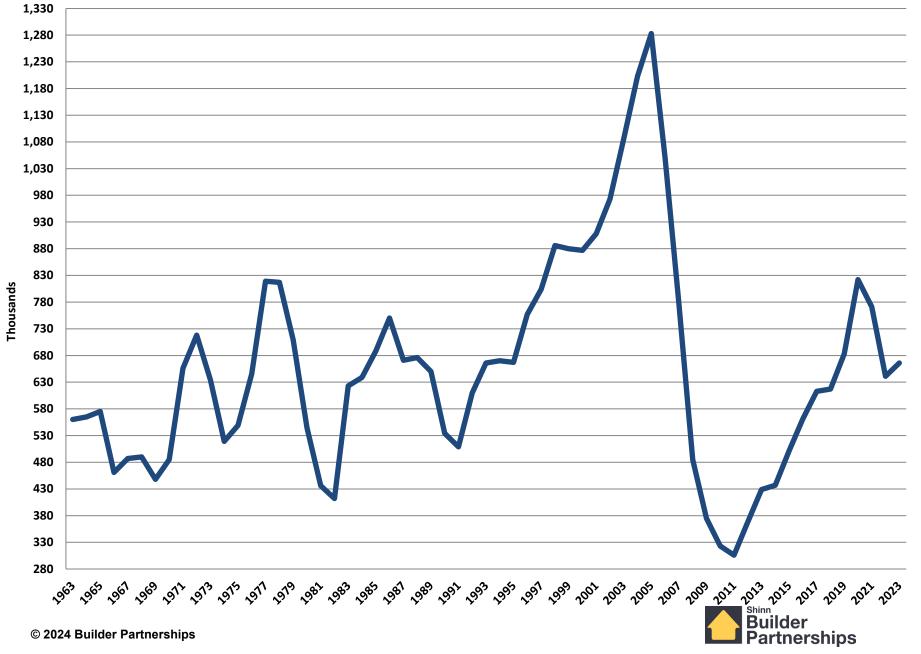

## 1959 – 2023 Annual Housing Statistics

## Total, Single Family, & Multifamily Starts and Sales

#### **Annual New Home Sales**

1963 - 2023