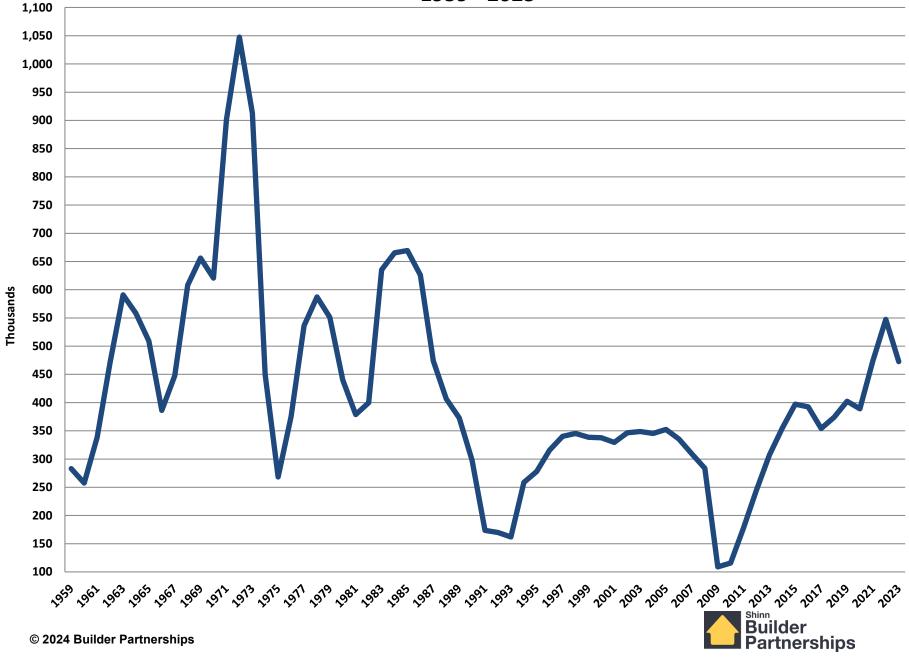

## 1959 – 2023 Annual Housing Statistics

## Total, Single Family, & Multifamily Starts and Sales

#### Annual Multifamily Housing Starts 1959 - 2023