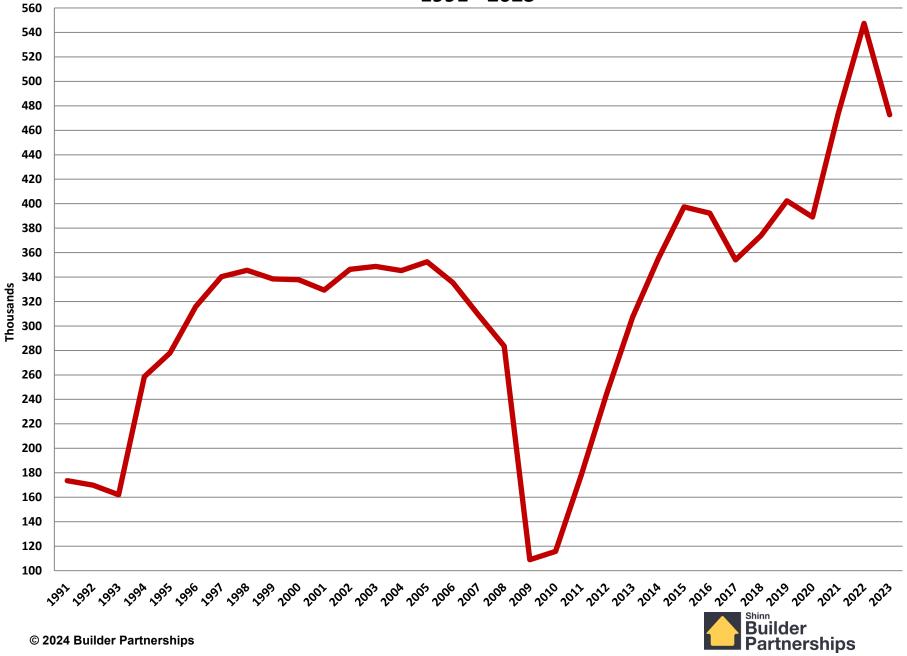

tics

## Total, Single Family, & Multifamily Starts and Sales

## Manufactured Home Shipments



#### **Annual Total Housing Starts**



#### Annual Single Housing Starts 1959 - 2023



#### Annual Multifamily Housing Starts 1959 - 2023



#### **Annual New Home Sales**

1963 - 2023



#### Annual Manufactured Home Shipments 1959 - 2023



# 1978 – 2023 Annual Housing Statistics

Total Starts Single Family Starts Multifamily Starts





© 2024 Builder Partnerships

#### Annual Single Family Housing Starts 1978 - 2023



#### Annual Multifamily Housing Starts 1978 - 2023



# 1991 – 2023 Annual Housing Statistics

Housing Starts Home Sales Average & Median Sales Price



Annual Housing Starts



Annual Single Family Starts 1991 - 2023



#### Annual Multi Family Housing Starts 1991 - 2023



**Annual Home Sales** 





#### Average New Home Sales Price

1991 - 2023

| \$560,000 |                                     |
|-----------|-------------------------------------|
|           |                                     |
| \$540,000 |                                     |
| \$520,000 |                                     |
| \$500,000 |                                     |
| \$480,000 |                                     |
|           |                                     |
| \$460,000 |                                     |
| \$440,000 |                                     |
| \$420,000 |                                     |
| \$400,000 |                                     |
| \$380,000 |                                     |
|           |