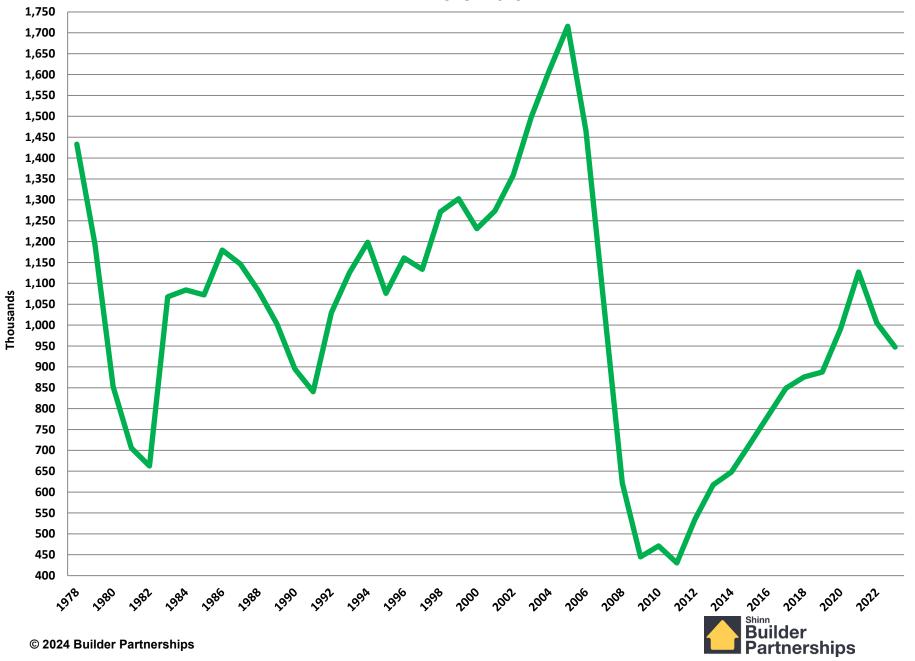

#### Annual Single Family Housing Starts 1978 - 2023

# 1978 – 2023 Annual Housing Statistics

Total Starts Single Family Starts Multifamily Starts

© 2024 Builder Partnerships