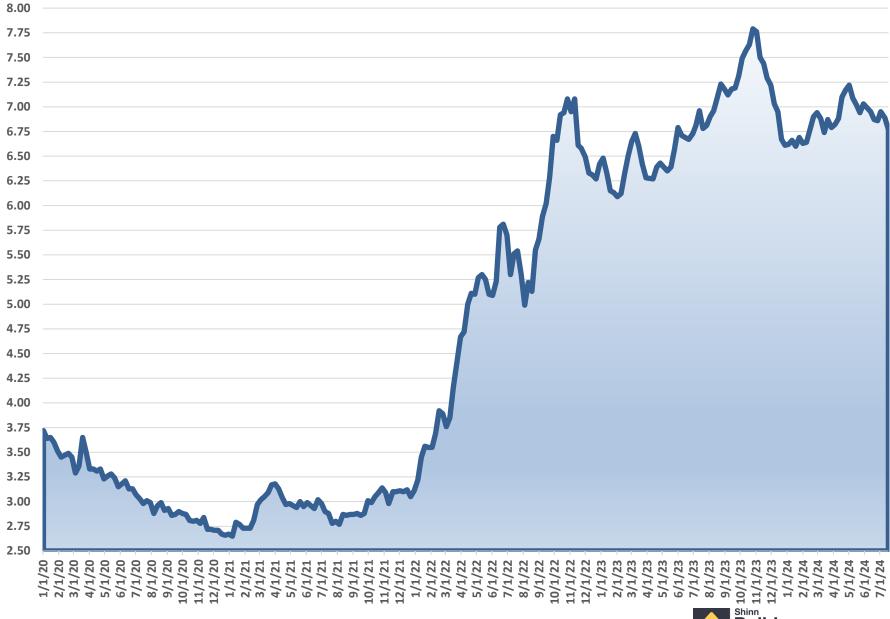

# January 2020 – June 2024 Monthly Housing Statistics

Existing Home Sales Single Family Housing Starts New Home Sales 30-Year Fixed Mortgage Interest Rates

#### New Home Sales January 2020 - June 2024

Freddie Mac 30 Year Fixed Rate Mortgage Rate January 2, 2020 – July 18, 2024