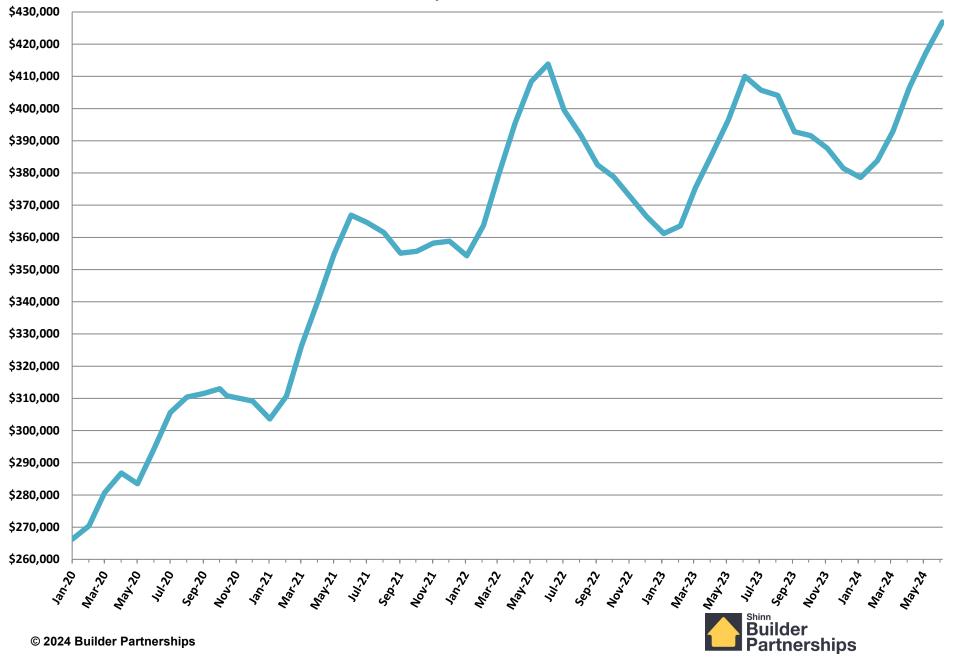

al New Housing Starts**

January 2020 - June 2024



#### Single Family Housing Starts January 2020 - June 2024 Seasonally Adjusted (000's)



#### **Multifamily Housing Starts**

January 2020 - June 2024



#### **New Home Sales**

#### January 2020 - June 2024



#### **New Home Inventory**

January 2020 - June 2024



#### **Months of New Home Supply**

January 2020 - June 2024



#### **Average New Home Sales Price**

January 2020 - June 2024



© 2024 Builder Partnerships

#### **Median New Home Sales Price**

January 2020 - June 2024



#### **Existing Homes Sales**

January 2020 - June 2024



**Existing Home Inventory** 

January 2020 - June 2024



**Months of Existing Home Supply** 

January 2020 - June 2024



#### **Median Existing Home Sales Price**

January 2020 - June 2024



# January 2020 – June 2024 Monthly Housing Statistics

Existing Home Sales Single Family Housing Starts New Home Sales 30-Year Fixed Mortgage Interest Rates



#### **Existing Homes Sales**

January 2020 - June 2024



#### Single Family Housing Starts January 2020 - June 2024 Seasonally Adjusted (000's)



#### New Home Sales January 2020 - June 2024



Freddie Mac 30 Year Fixed Rate Mortgage Rate January 2, 2020 – July 18, 2024





# January 2022 – June 2024 Monthly Housing Statistics

Existing Home Sales Single Family Housing Starts New Home Sales 30-Year Fixed Mortgage Interest Rates



#### **Existing Homes Sales**

January 2022 - June 2024



#### **Single Family Housing Starts**

#### January 2022 - June 2024



New Home Sales January 2022 - June 2024 Seasonally Adjusted (000's)