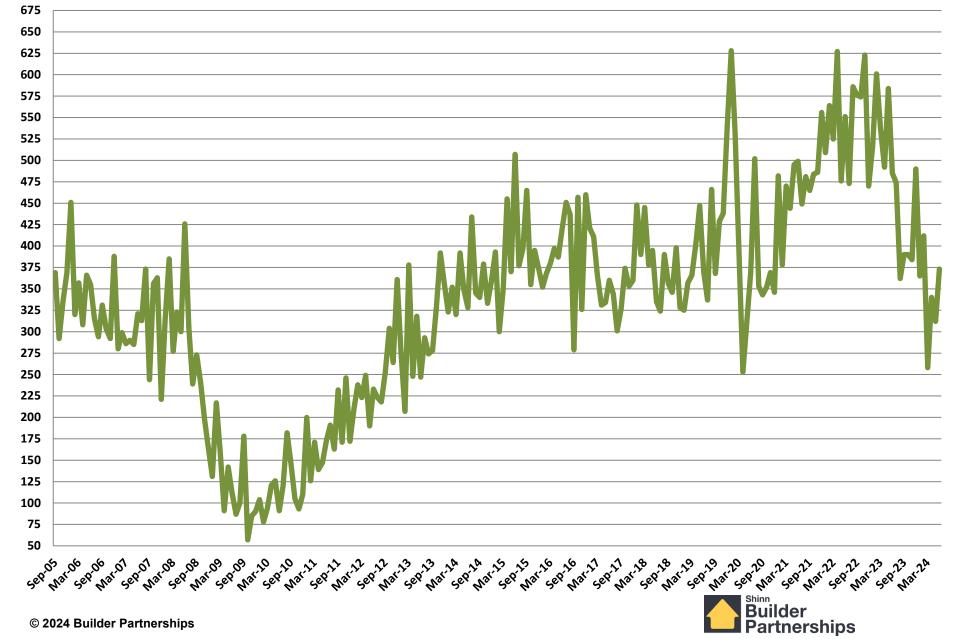

|
| \$200,000 |                                          |
| \$180,000 |                                          |
| \$160,000 |                                          |
| \$140,000 |                                          |
| \$120,000 |                                          |
| \$100,000 |                                          |
| 1         | So S |
| © 2024    | Builder Partnerships Builder             |

## September 2005 – June 2024 Monthly Housing Statistics

Total Housing Starts Single Family Starts Multifamily Starts New Home Sales



#### **Total New Housing Starts**

#### September 2005 - June 2024



### Single Family Starts

#### September 2005 - June 2024



#### **Multifamily Housing Starts**

#### September 2005 - June 2024



#### New Homes Sales

#### September 2005 - June 2024



## January 2009 – June 2024 Monthly Housing Statistics

Housing Permits Housing Starts New Home Sales Average & Median Sales Price New Home Inventory



#### **Total New Housing Permits**

#### January 2009 - June 2024



#### **Single Family Permits**

January 2009 - June 2024



### Multi Family Permits

January 2009 - June 2024



#### **Total New Housing Starts**

#### January 2009 - June 2024



### Single Family Starts

January 2009 - June 2024



#### **Multi Family Starts**

#### January 2009 - June 2024



#### **New Home Sales**

January 2009 - June 2024



### New Home Inventory



Months of New Home Supply

January 2009 - June 2024



#### **Average New Home Sales Price**

January 2009 - June 2024



#### **Median New H