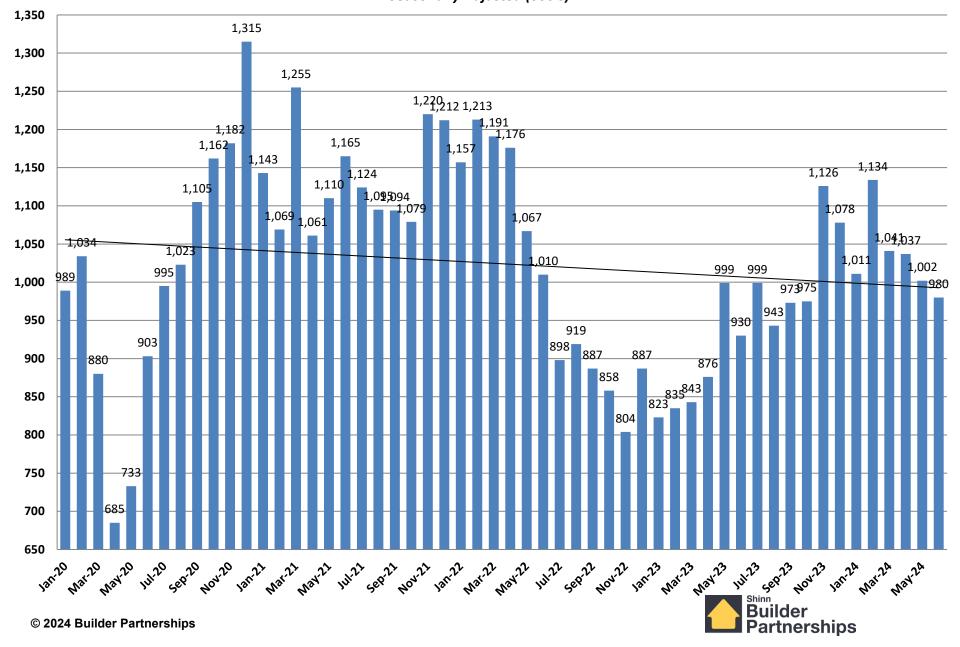

June 2024



#### **Months of New Home Supply**

January 2020 - June 2024



#### **Average New Home Sales Price**

January 2020 - June 2024



© 2024 Builder Partnerships

#### **Median New Home Sales Price**

January 2020 - June 2024



#### **Existing Homes Sales**

January 2020 - June 2024



**Existing Home Inventory** 

January 2020 - June 2024



**Months of Existing Home Supply** 

January 2020 - June 2024



#### **Median Existing Home Sales Price**

January 2020 - June 2024



# January 2020 – June 2024 Monthly Housing Statistics

Existing Home Sales Single Family Housing Starts New Home Sales 30-Year Fixed Mortgage Interest Rates



#### **Existing Homes Sales**

January 2020 - June 2024



#### Single Family Housing Starts January 2020 - June 2024 Seasonally Adjusted (000's)



#### New Home Sales January 2020 - June 2024



Freddie Mac 30 Year Fixed Rate Mortgage Rate January 2, 2020 – July 18, 2024





# January 2022 – June 2024 Monthly Housing Statistics

Existing Home Sales Single Family Housing Starts New Home Sales 30-Year Fixed Mortgage Interest Rates



#### **Existing Homes Sales**

January 2022 - June 2024



#### **Single Family Housing Starts**

#### January 2022 - June 2024



New Home Sales January 2022 - June 2024 Seasonally Adjusted (000's)





© 2024 Builder Partnerships



### **Questions and Comments**



### **Please contact:**

Charles C. Shinn, Jr., PhD Builder Partnerships 7345 S. Pierce Street, Suite 100 Littleton, CO 80128 303.972.7666 cshinn@builderpartnerships.com