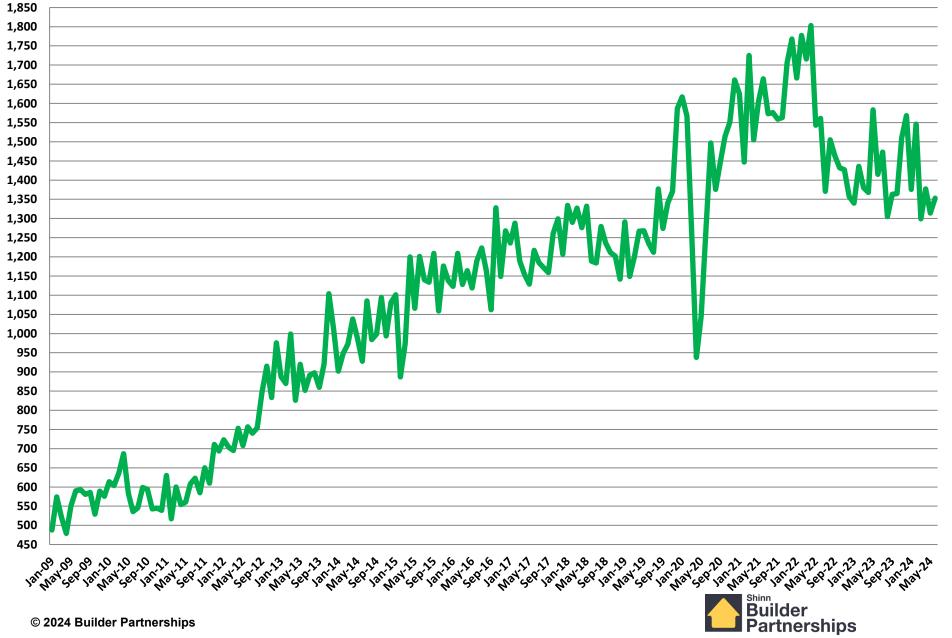

## September 2005 – June 2024 Monthly Housing Statistics

Total Housing Starts Single Family Starts Multifamily Starts New Home Sales



#### **Total New Housing Starts**

#### September 2005 - June 2024



### Single Family Starts

#### September 2005 - June 2024



#### **Multifamily Housing Starts**

#### September 2005 - June 2024



#### New Homes Sales

#### September 2005 - June 2024



## January 2009 – June 2024 Monthly Housing Statistics

Housing Permits Housing Starts New Home Sales Average & Median Sales Price New Home Inventory



#### **Total New Housing Permits**

#### January 2009 - June 2024



#### **Single Family Permits**

January 2009 - June 2024



### Multi Family Permits

January 2009 - June 2024



#### **Total New Housing Starts**

#### January 2009 - June 2024



### Single Family Starts

January 2009 - June 2024



#### **Multi Family Starts**

#### January 2009 - June 2024



#### **New Home Sales**

January 2009 - June 2024



### New Home Inventory



Months of New Home Supply

January 2009 - June 2024



#### **Average New Home Sales Price**

January 2009 - June 2024



#### **Median New Home Sales Price**

January 2009 - June 2024



### January 2009 – June 2024 Monthly Housing Statistics

Existing Home Sales Average Existing Home Sales Price Median Existing Home Sales Price Existing Home Inventory



#### **Existing Homes Sales**

July 2009 - June 2024



### **Existing Home Inventory**



Builder Partnerships

000's

Months of Existing Home Supply

July 2009 - June 2024



#### Median Existing Home Sales Price October 2010 - June 2024

|