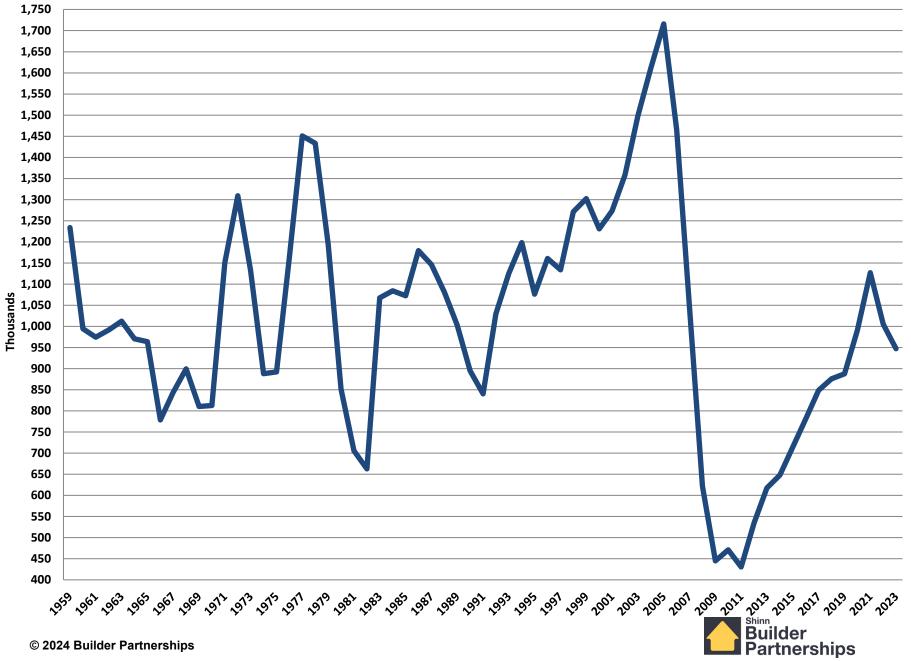

## 1959 – 2023 Annual Housing Statistics

## Total, Single Family, & Multifamily Starts and Sales

#### Annual Single Housing Starts 1959 - 2023