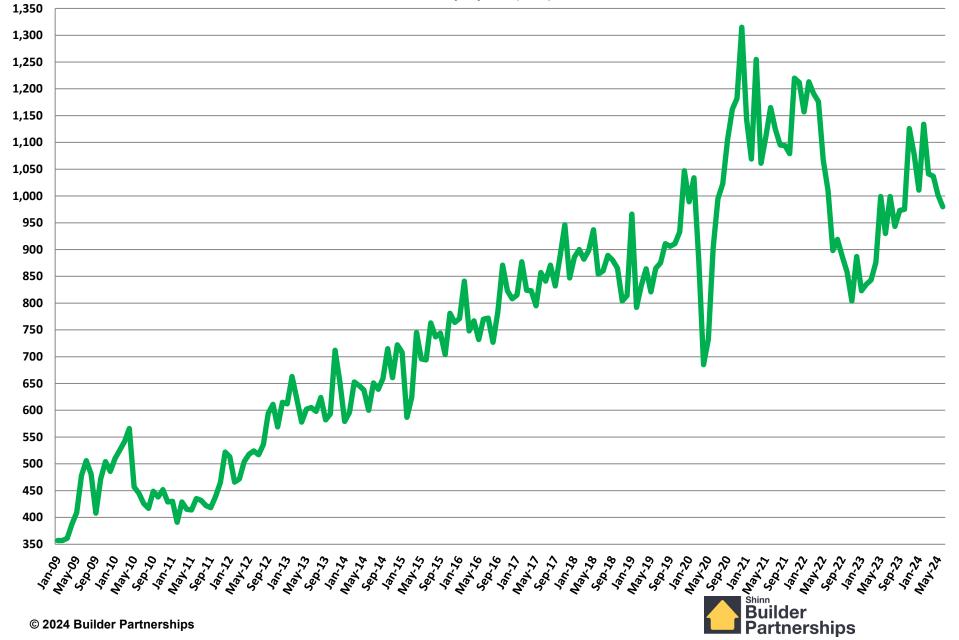

ics

Total Housing Starts Single Family Starts Multifamily Starts New Home Sales



#### **Total New Housing Starts**

#### September 2005 - June 2024



### Single Family Starts

#### September 2005 - June 2024



#### **Multifamily Housing Starts**

#### September 2005 - June 2024



#### New Homes Sales

#### September 2005 - June 2024



## January 2009 – June 2024 Monthly Housing Statistics

Housing Permits Housing Starts New Home Sales Average & Median Sales Price New Home Inventory



#### **Total New Housing Permits**

#### January 2009 - June 2024



#### **Single Family Permits**

January 2009 - June 2024



### Multi Family Permits

January 2009 - June 2024



#### **Total New Housing Starts**

#### January 2009 - June 2024



### Single Family Starts

January 2009 - June 2024



#### **Multi Family Starts**

#### January 2009 - June 2024



#### **New Home Sales**

January 2009 - June 2024



### New Home Inventory



Months of New Home Supply

January 2009 - June 2024



#### **Average New Home Sales Price**

January 2009 - June 2024



#### **Median New Home Sales Price**

January 2009 - June 2024



### January 2009 – June 2024 Monthly Housing Statistics

Existing Home Sales Average Existing Home Sales Price Median Existing Home Sales Price Existing Home Inventory



#### **Existing Homes Sales**

July 2009 - June 2024



### **Existing Home Inventory**



Builder Partnerships

000's

Months of Existing Home Supply

July 2009 - June 2024



#### Median Existing Home Sales Price October 2010 - June 2024

| \$440,000 |