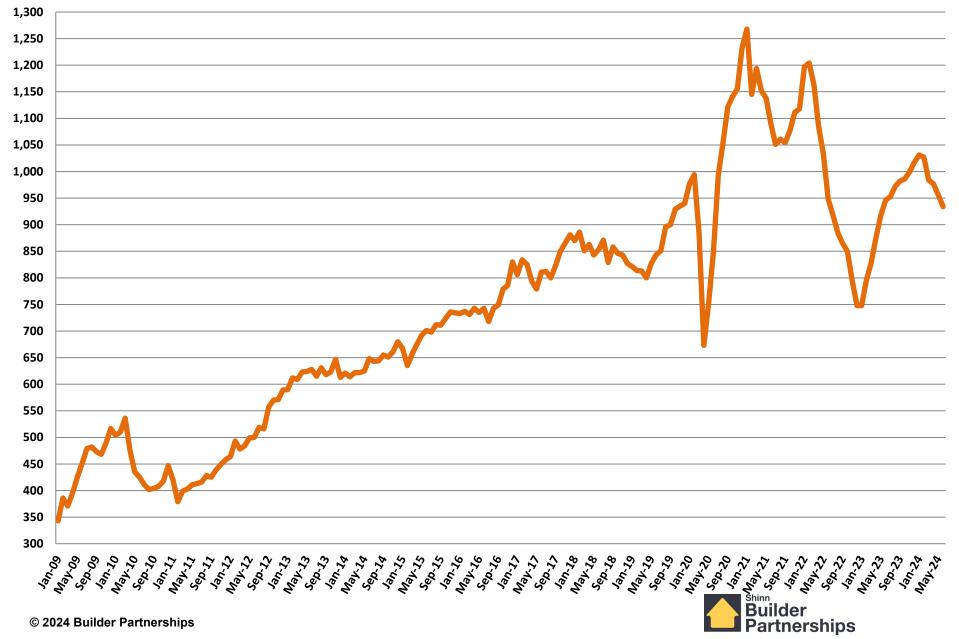

## January 2009 – June 2024 Monthly Housing Statistics

Housing Permits Housing Starts New Home Sales Average & Median Sales Price New Home Inventory

### Single Family Starts

January 2009 - June 2024