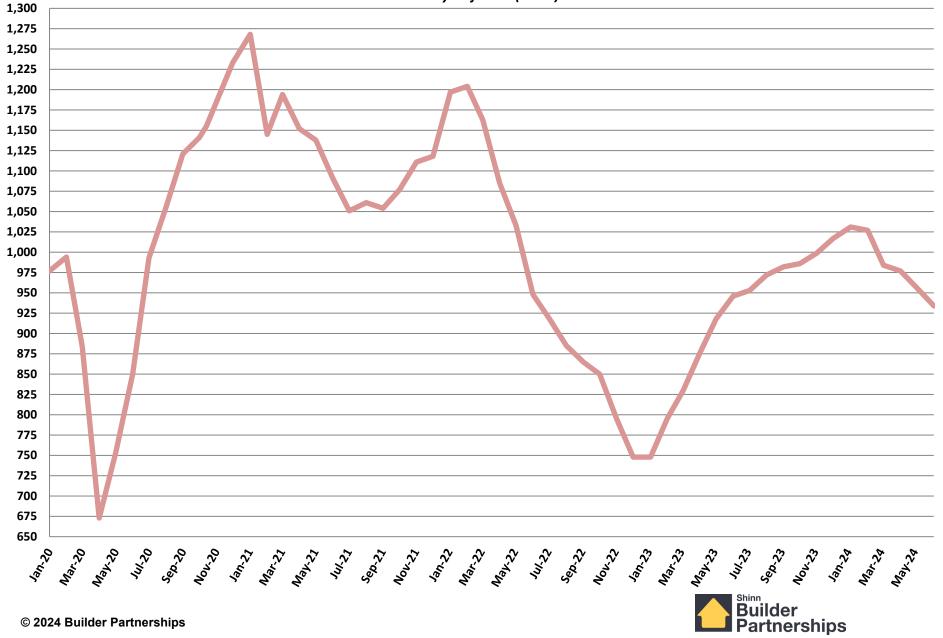

#### Single Family Housing Starts January 2020 - June 2024 Seasonally Adjusted (000's)