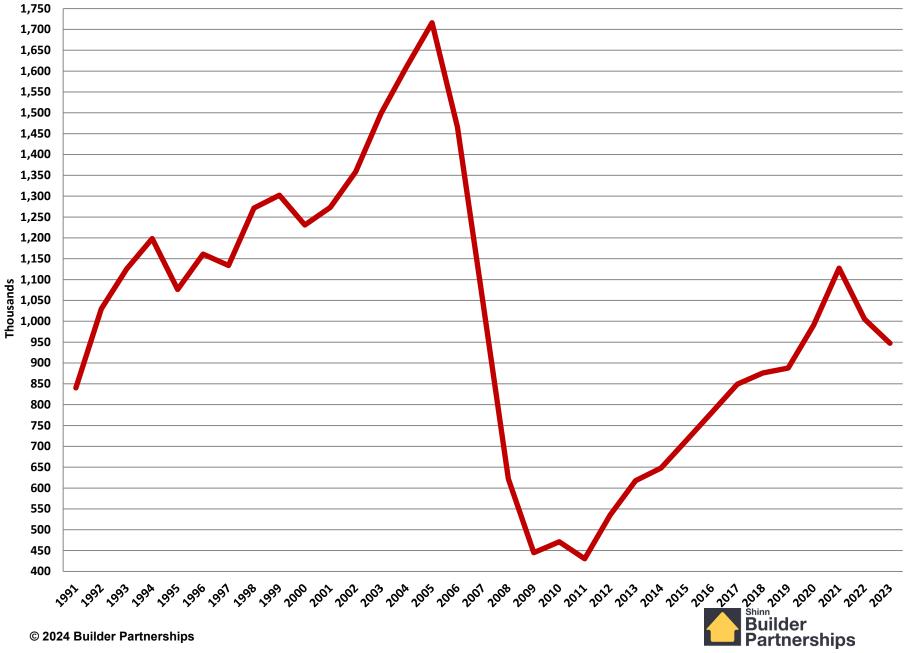

# 1991 – 2023 Annual Housing Statistics

Housing Starts Home Sales Average & Median Sales Price

Annual Housing Starts

Annual Single Family Starts 1991 - 2023