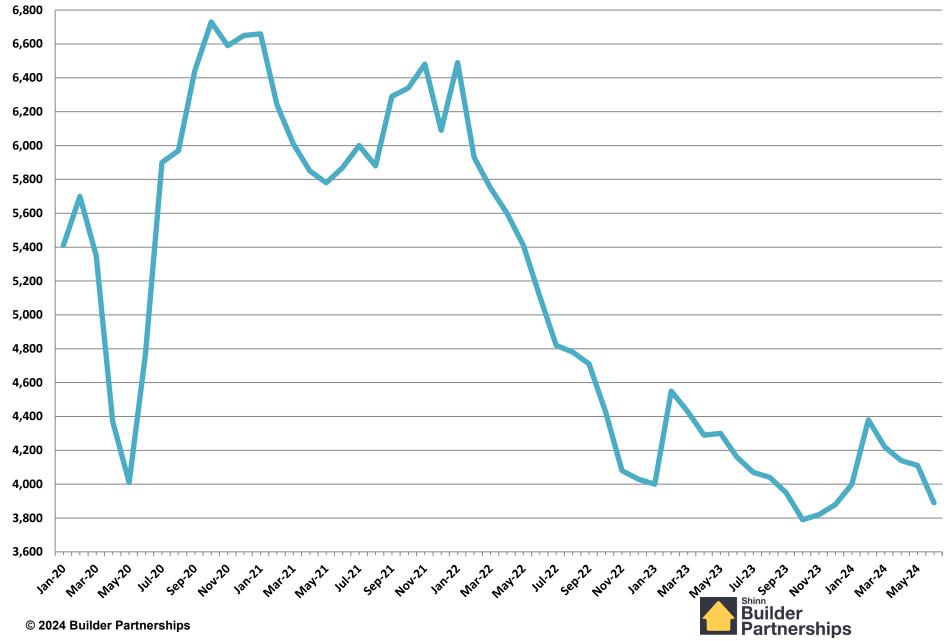

#### **New Home Inventory**

January 2020 - June 2024

#### **Months of New Home Supply**

January 2020 - June 2024