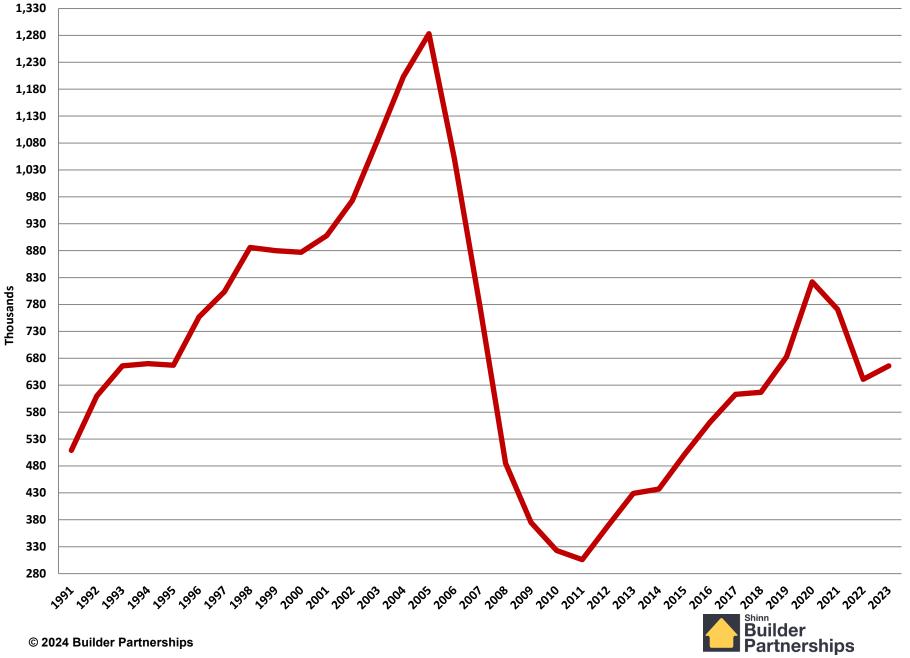

y, & Multifamily Starts and Sales

## Manufactured Home Shipments



#### **Annual Total Housing Starts**



#### Annual Single Housing Starts 1959 - 2023



#### Annual Multifamily Housing Starts 1959 - 2023



#### **Annual New Home Sales**

1963 - 2023



#### Annual Manufactured Home Shipments 1959 - 2023



# 1978 – 2023 Annual Housing Statistics

Total Starts Single Family Starts Multifamily Starts





© 2024 Builder Partnerships

#### Annual Single Family Housing Starts 1978 - 2023



#### Annual Multifamily Housing Starts 1978 - 2023



# 1991 – 2023 Annual Housing Statistics

Housing Starts Home Sales Average & Median Sales Price



Annual Housing Starts



Annual Single Family Starts 1991 - 2023



#### Annual Multi Family Housing Starts 1991 - 2023



**Annual Home Sales** 





#### Average New Home Sales Price

1991 - 2023

| \$560,000 |                                     |
|-----------|-------------------------------------|
|           |                                     |
| \$540,000 |                                     |
| \$520,000 |                                     |
| \$500,000 |                                     |
| \$480,000 |                                     |
|           |                                     |
| \$460,000 |                                     |
| \$440,000 |                                     |
| \$420,000 |                                     |
| \$400,000 |                                     |
| \$380,000 |                                     |
|           |                                     |
| \$360,000 |