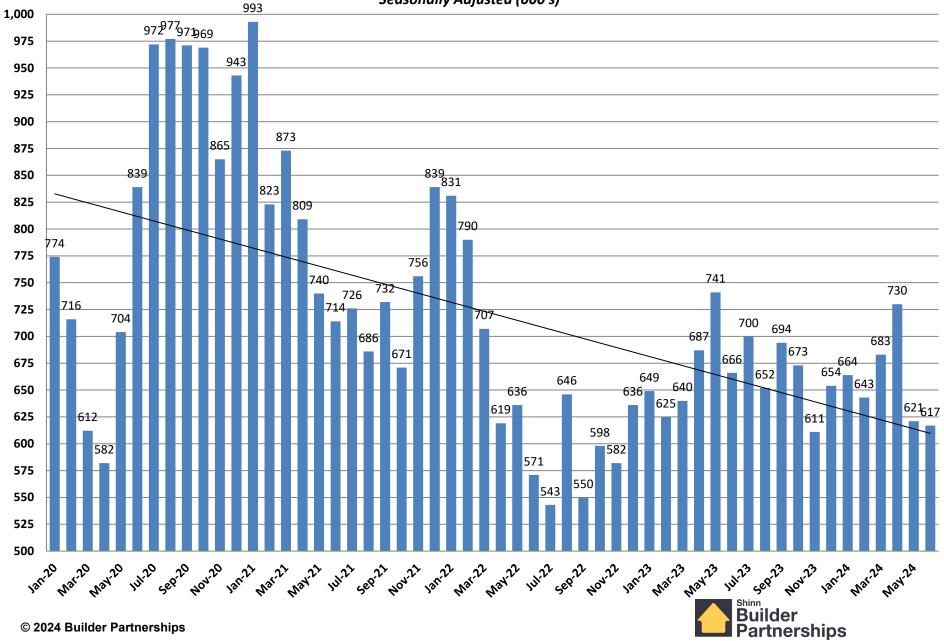

# January 2020 – June 2024 Monthly Housing Statistics

Existing Home Sales Single Family Housing Starts New Home Sales 30-Year Fixed Mortgage Interest Rates

#### Single Family Housing Starts January 2020 - June 2024 Seasonally Adjusted (000's)