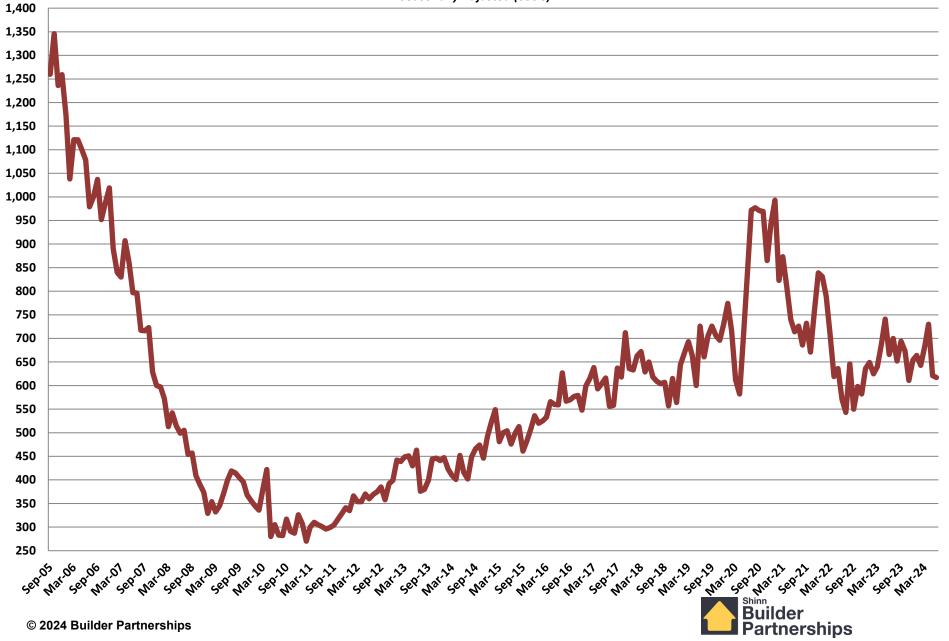

## September 2005 – June 2024 Monthly Housing Statistics

Total Housing Starts Single Family Starts Multifamily Starts New Home Sales

### Single Family Starts

#### September 2005 - June 2024