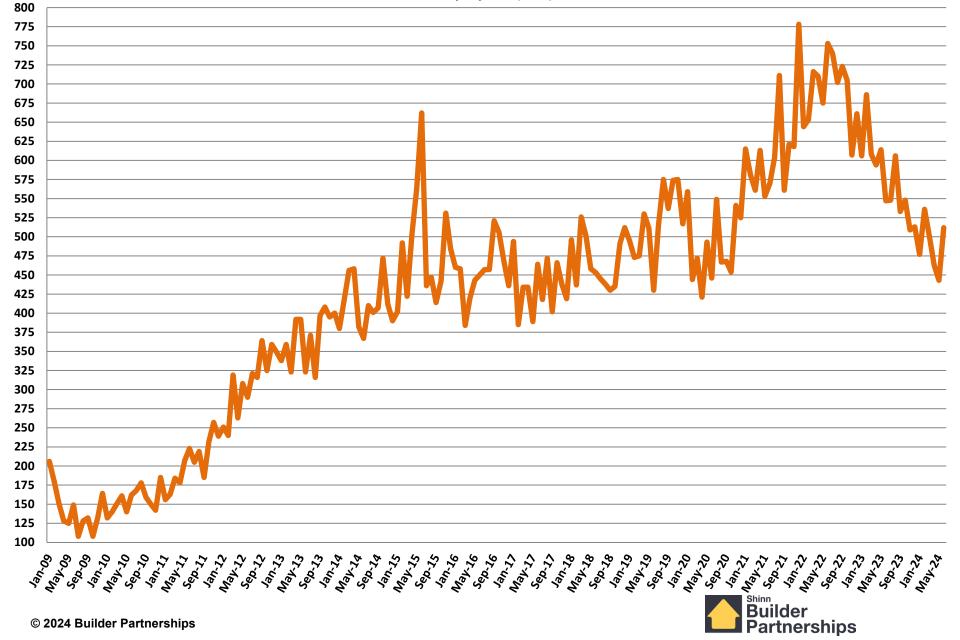

## January 2009 – June 2024 Monthly Housing Statistics

Housing Permits Housing Starts New Home Sales Average & Median Sales Price New Home Inventory

#### **Multi Family Starts**

#### January 2009 - June 2024