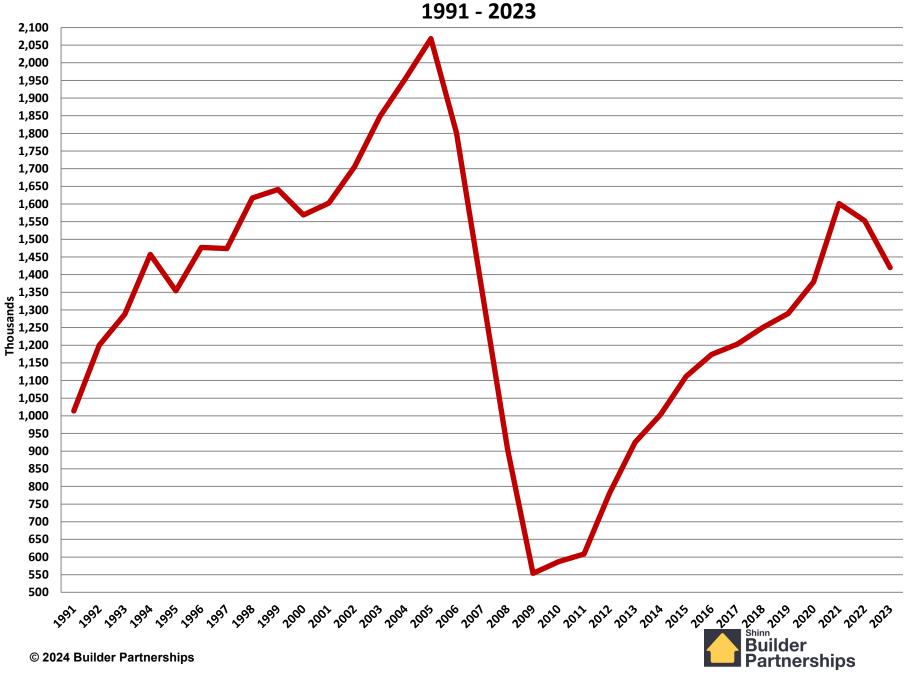

# 1991 – 2023 Annual Housing Statistics

Housing Starts Home Sales Average & Median Sales Price

Annual Housing Starts

Annual Single Family Starts 1991 - 2023