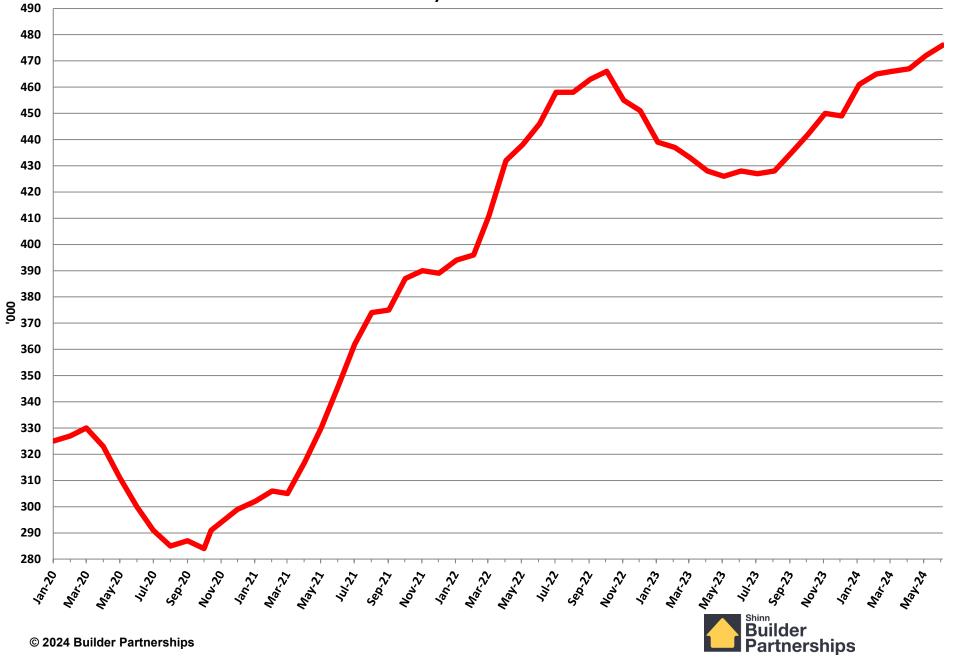

#### **Existing Homes Sales**

January 2020 - June 2024

**Existing Home Inventory** 

January 2020 - June 2024

**Months of Existing Home Supply** 

January 2020 - June 2024

#### **Median Existing Home Sales Price**

January 2020 - June 2024