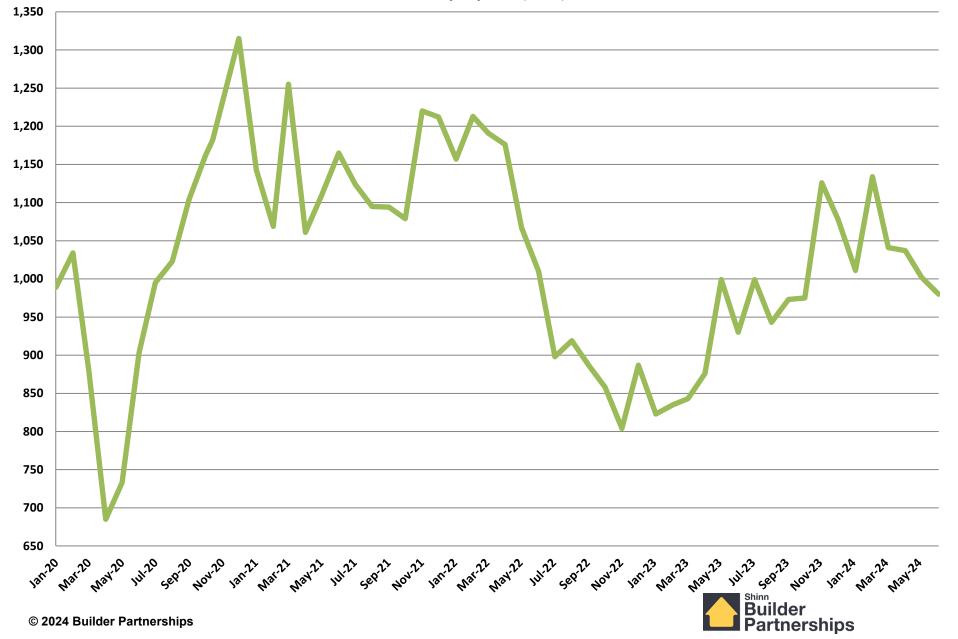

|
| o<br>S    | Q T, Y, Y, Y, Y, Y, T, |
| © 2024    | Builder Partnerships Partnerships                                                           |

# January 2020 – June 2024 Monthly Housing Statistics

**New Housing Permits New Housing Starts New & Existing Home Sales New & Existing Home Inventory New & Existing Average Sales Price New & Existing Median Sales Price** 



#### **Total New Housing Permits**

January 2020 - June 2024



#### **Single Family Permits** January 2020 - June 2024 Seasonally Adjusted (000's)



Multi Family Permits January 2020 - June 2024 Seasonally Adjusted (000's)



#### **Total New Housing Starts**

January 2020 - June 2024



#### Single Family Housing Starts January 2020 - June 2024 Seasonally Adjusted (000's)



#### **Multifamily Housing Starts**

January 2020 - June 2024



#### **New Home Sales**

#### January 2020 - June 2024



#### **New Home Inventory**

January 2020 - June 2024



#### **Months of New Home Supply**

January 2020 - June 2024



#### **Average New Home Sales Price**

January 2020 - June 2024



© 2024 Builder Partnerships

#### **Median New Home Sales Price**

January 2020 - June 2024



#### **Existing Homes Sales**

January 2020 - June 2024



**Existing Home Inventory** 

January 2020 - June 2024



**Months of Existing Home Supply** 

January 2020 - June 2024



#### **Median Existing Home Sales Price**

January 2020 - June 2024



# January 2020 – June 2024 Monthly Housing Statistics

Existing Home Sales Single Family Housing Starts New Home Sales 30-Year Fixed Mortga