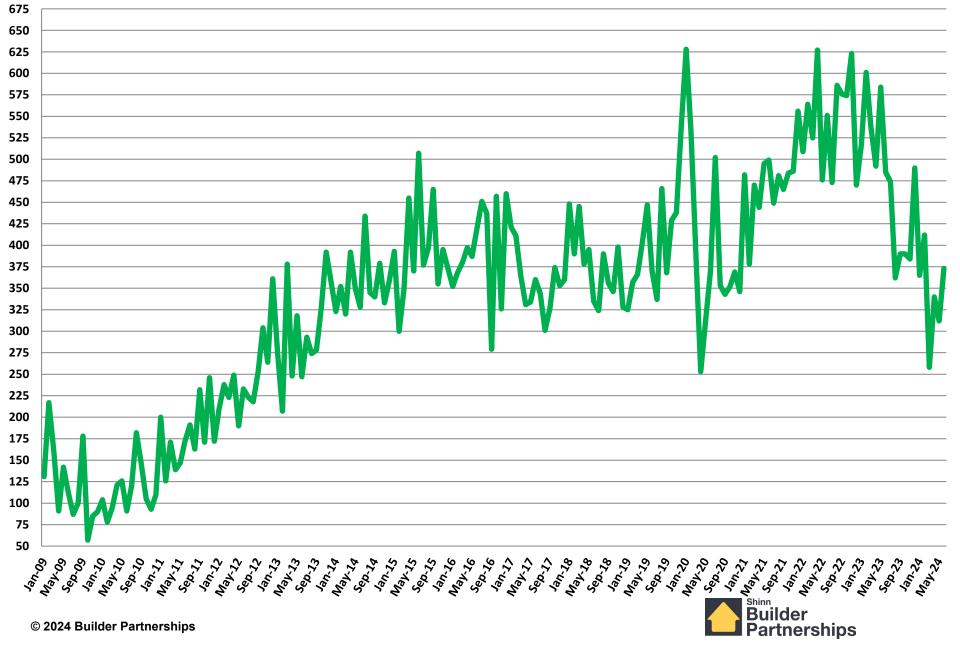

ts New Home Sales



#### **Total New Housing Starts**

#### September 2005 - June 2024



### Single Family Starts

#### September 2005 - June 2024



#### **Multifamily Housing Starts**

#### September 2005 - June 2024



#### New Homes Sales

#### September 2005 - June 2024



## January 2009 – June 2024 Monthly Housing Statistics

Housing Permits Housing Starts New Home Sales Average & Median Sales Price New Home Inventory



#### **Total New Housing Permits**

#### January 2009 - June 2024



#### **Single Family Permits**

January 2009 - June 2024



### Multi Family Permits

January 2009 - June 2024



#### **Total New Housing Starts**

#### January 2009 - June 2024



### Single Family Starts

January 2009 - June 2024



#### **Multi Family Starts**

#### January 2009 - June 2024



#### **New Home Sales**

January 2009 - June 2024



### New Home Inventory



Months of New Home Supply

January 2009 - June 2024



#### **Average New Home Sales Price**

January 2009 - June 2024



#### **Median New Home Sales Price**

January 2009 - June 2024



### January 2009 – June 2024 Monthly Housing Statistics

Existing Home Sales Average Existing Home Sales Price Median Existing Home Sales Price Existing Home Inventory



#### **Existing Homes Sales**

July 2009 - June 2024



### **Existing Home Inventory**



Builder Partnerships

000's

Months of Existing Home Supply

July 2009 - June 2024



#### Median Existing Home Sales Price October 2010 - June 2024

| \$440,000 |                                                                                             |
|----------