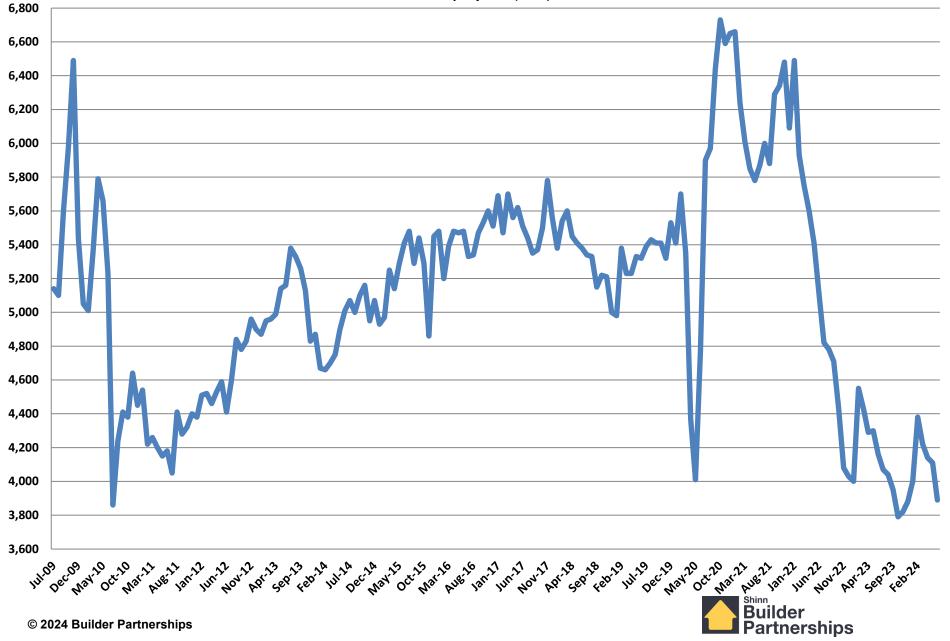

2024



#### **Single Family Permits**

January 2009 - June 2024



### Multi Family Permits

January 2009 - June 2024



#### **Total New Housing Starts**

#### January 2009 - June 2024



### Single Family Starts

January 2009 - June 2024



#### **Multi Family Starts**

#### January 2009 - June 2024



#### **New Home Sales**

January 2009 - June 2024



### New Home Inventory



Months of New Home Supply

January 2009 - June 2024



#### **Average New Home Sales Price**

January 2009 - June 2024



#### **Median New Home Sales Price**

January 2009 - June 2024



### January 2009 – June 2024 Monthly Housing Statistics

Existing Home Sales Average Existing Home Sales Price Median Existing Home Sales Price Existing Home Inventory



#### **Existing Homes Sales**

July 2009 - June 2024



### **Existing Home Inventory**



Builder Partnerships

000's

Months of Existing Home Supply

July 2009 - June 2024



#### Median Existing Home Sales Price October 2010 - June 2024

| \$440,000 |                                                                                             |
|-----------|---------------------------------------------------------------------------------------------|
| \$430,000 |                                                                                             |
| \$420,000 |                                                                                             |
| \$410,000 |                                                                                             |
| \$400,000 |