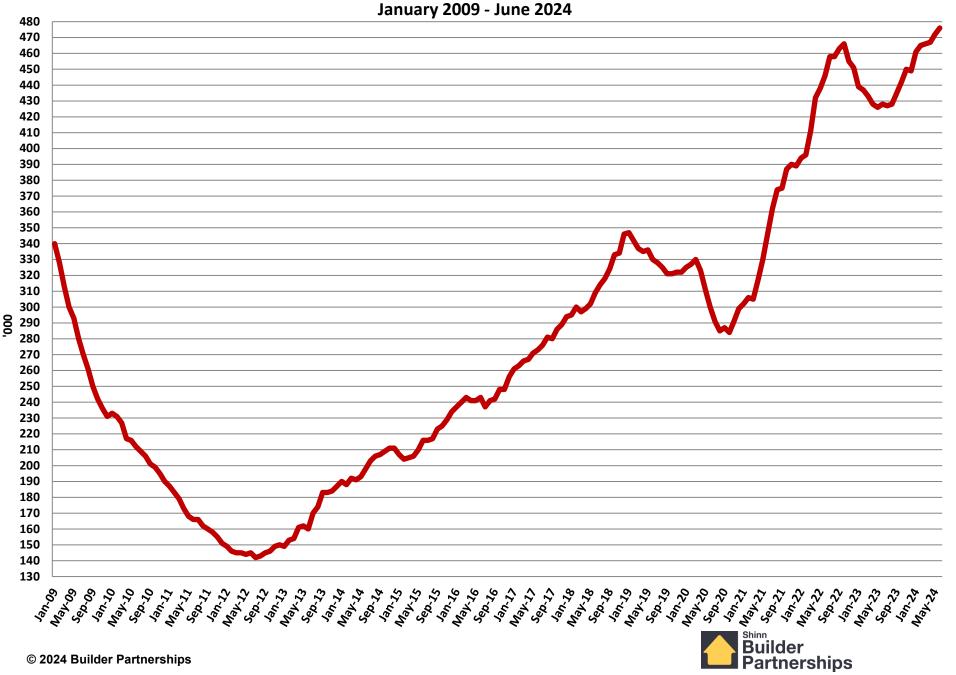

une 2024



### Single Family Starts

#### September 2005 - June 2024



#### **Multifamily Housing Starts**

#### September 2005 - June 2024



#### New Homes Sales

#### September 2005 - June 2024



## January 2009 – June 2024 Monthly Housing Statistics

Housing Permits Housing Starts New Home Sales Average & Median Sales Price New Home Inventory



#### **Total New Housing Permits**

#### January 2009 - June 2024



#### **Single Family Permits**

January 2009 - June 2024



### Multi Family Permits

January 2009 - June 2024



#### **Total New Housing Starts**

#### January 2009 - June 2024



### Single Family Starts

January 2009 - June 2024



#### **Multi Family Starts**

#### January 2009 - June 2024



#### **New Home Sales**

January 2009 - June 2024



### New Home Inventory



Months of New Home Supply

January 2009 - June 2024



#### **Average New Home Sales Price**

January 2009 - June 2024



#### **Median New Home Sales Price**

January 2009 - June 2024



### January 2009 – June 2024 Monthly Housing Statistics

Existing Home Sales Average Existing Home Sales Price Median Existing Home Sales Price Existing Home Inventory



#### **Existing Homes Sales**

July 2009 - June 2024



### **Existing Home Inventory**



Builder Partnerships

000's

Months of Existing Home Supply

July 2009 - June 2024



#### Median Existing Home Sales Price October 2010 - June 2024

| \$440,000 |                                                                                             |
|-----------|-----------------------------------------------------------------------------