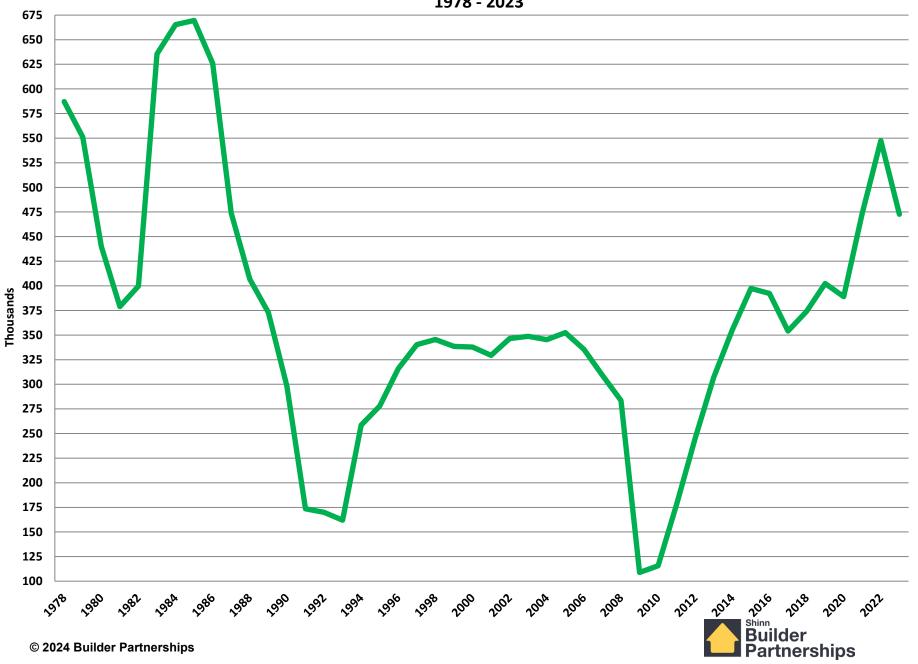

#### Annual Multifamily Housing Starts 1978 - 2023

# 1978 – 2023 Annual Housing Statistics

Total Starts Single Family Starts Multifamily Starts

© 2024 Builder Partnerships