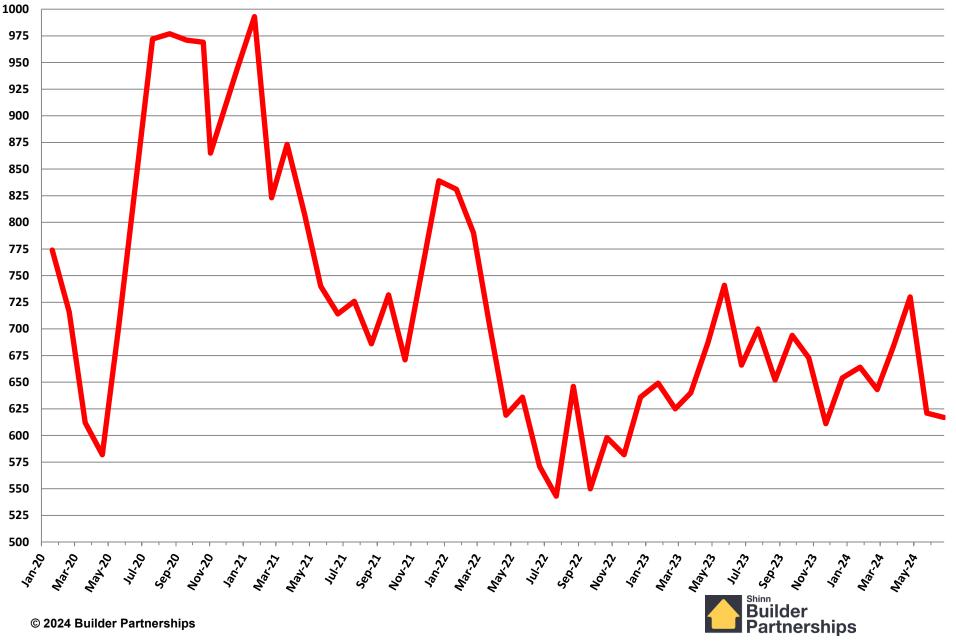

#### **Existing Homes Sales**

January 2020 - June 2024

**Existing Home Inventory** 

January 2020 - June 2024

**Months of Existing Home Supply** 

January 2020 - June 2024

#### **Existing Homes Sales**

January 2020 - June 2024