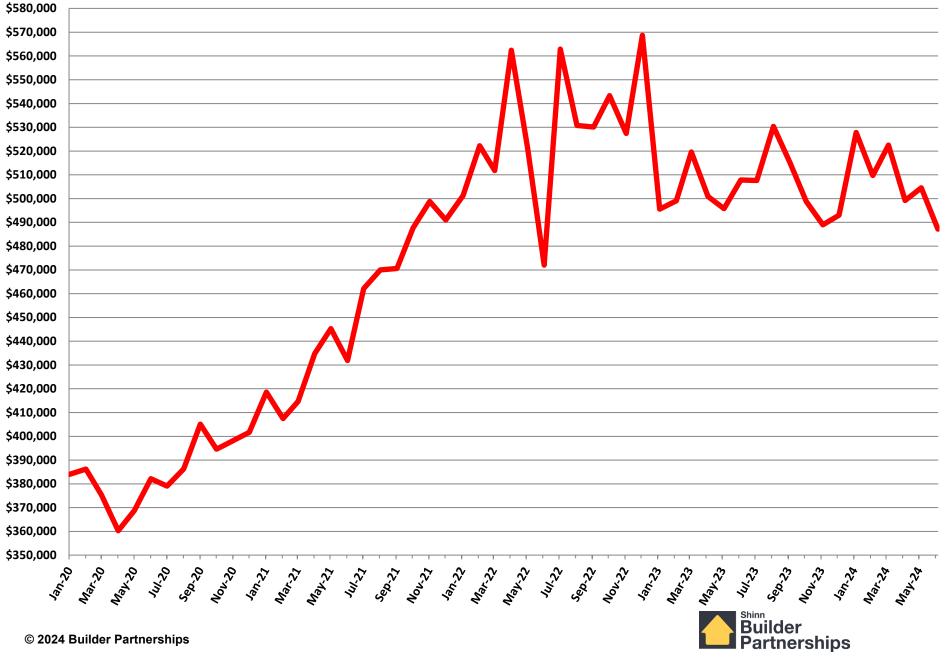

ales New & Existing Home Inventory New & Existing Average Sales Price New & Existing Median Sales Price** 



#### **Total New Housing Permits**

January 2020 - June 2024



#### **Single Family Permits** January 2020 - June 2024 Seasonally Adjusted (000's)



Multi Family Permits January 2020 - June 2024 Seasonally Adjusted (000's)



#### **Total New Housing Starts**

January 2020 - June 2024



#### Single Family Housing Starts January 2020 - June 2024 Seasonally Adjusted (000's)



#### **Multifamily Housing Starts**

January 2020 - June 2024



#### **New Home Sales**

#### January 2020 - June 2024



#### **New Home Inventory**

January 2020 - June 2024



#### **Months of New Home Supply**

January 2020 - June 2024



#### **Average New Home Sales Price**

January 2020 - June 2024



© 2024 Builder Partnerships

#### **Median New Home Sales Price**

January 2020 - June 2024



#### **Existing Homes Sales**

January 2020 - June 2024



**Existing Home Inventory** 

January 2020 - June 2024



**Months of Existing Home Supply** 

January 2020 - June 2024



#### **Median Existing Home Sales Price**

January 2020 - June 2024



# January 2020 – June 2024 Monthly Housing Statistics

Existing Home Sales Single Family Housing Starts New Home Sales 30-Year Fixed Mortgage Interest Rates



#### **Existing Homes Sales**

January 2020 - June 2024



#### Single Family Housing Starts January 2020 - June 2024 Seasonally Adjusted (000's)



#### New Home Sales January 2020 - June 2024



Freddie Mac 30 Year Fixed Rate Mortgage Rate January 2, 2020 – July 18, 2024





# January 2