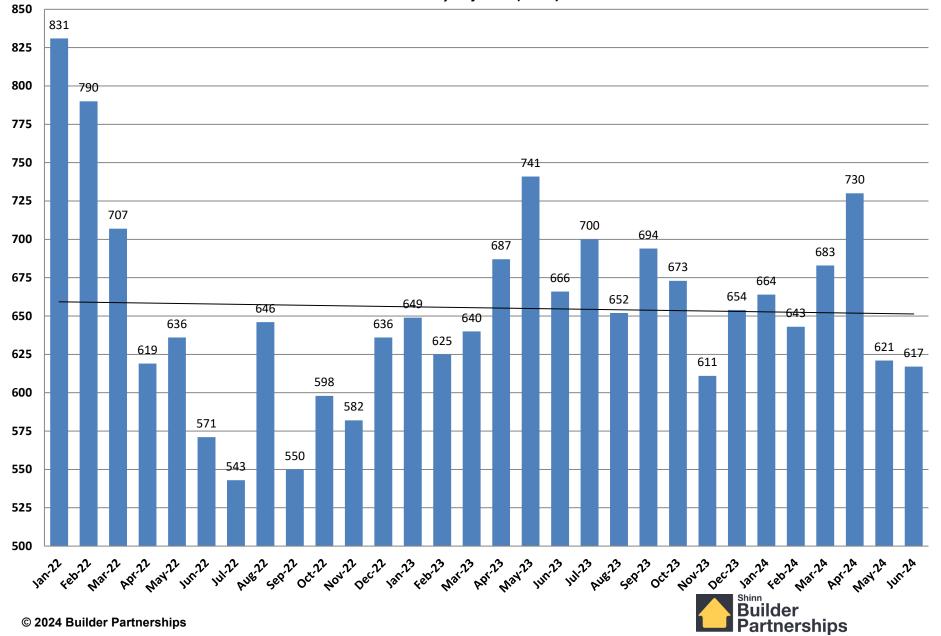

# January 2022 – June 2024 Monthly Housing Statistics

Existing Home Sales Single Family Housing Starts New Home Sales 30-Year Fixed Mortgage Interest Rates

#### **Single Family Housing Starts**

#### January 2022 - June 2024

New Home Sales January 2022 - June 2024 Seasonally Adjusted (000's)

© 2024 Builder Partnerships