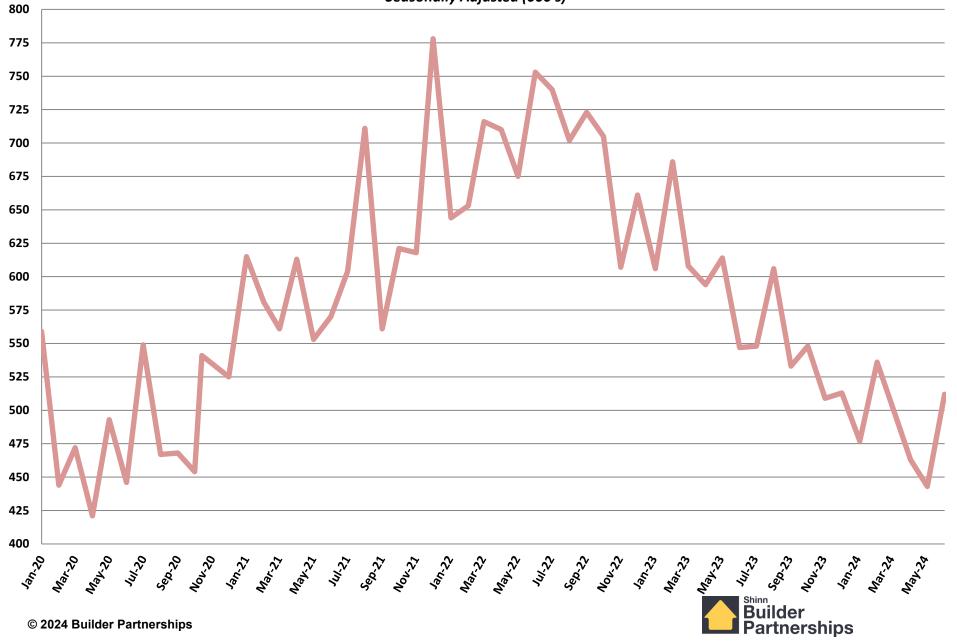

#### **Single Family Permits** January 2020 - June 2024 Seasonally Adjusted (000's)

Multi Family Permits January 2020 - June 2024 Seasonally Adjusted (000's)