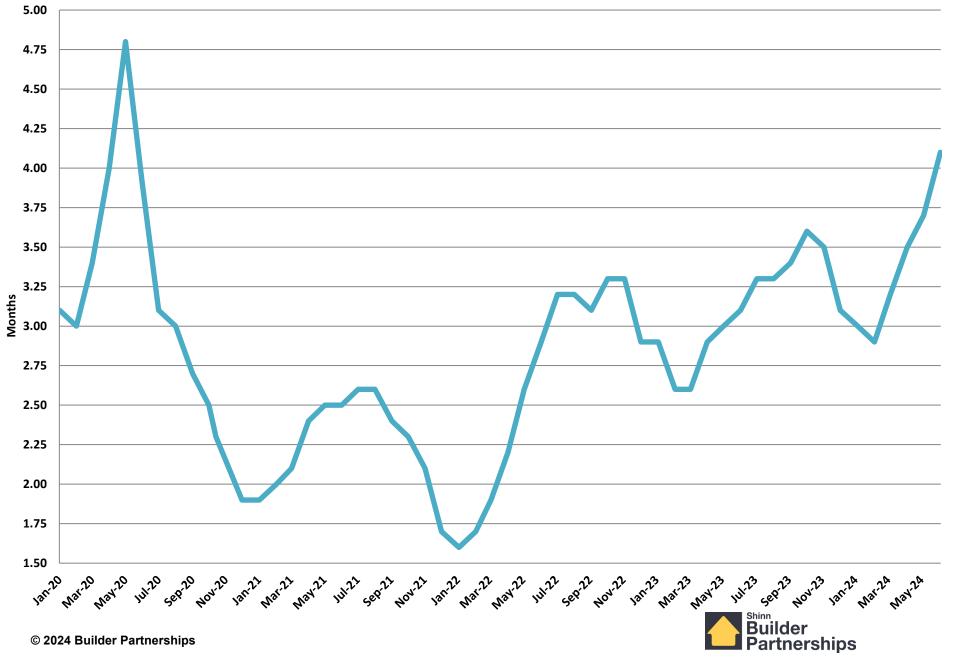

mits January 2020 - June 2024 Seasonally Adjusted (000's)



#### **Total New Housing Starts**

January 2020 - June 2024



#### Single Family Housing Starts January 2020 - June 2024 Seasonally Adjusted (000's)



#### **Multifamily Housing Starts**

January 2020 - June 2024



#### **New Home Sales**

#### January 2020 - June 2024



#### **New Home Inventory**

January 2020 - June 2024



#### **Months of New Home Supply**

January 2020 - June 2024



#### **Average New Home Sales Price**

January 2020 - June 2024



© 2024 Builder Partnerships

#### **Median New Home Sales Price**

January 2020 - June 2024



#### **Existing Homes Sales**

January 2020 - June 2024



**Existing Home Inventory** 

January 2020 - June 2024



**Months of Existing Home Supply** 

January 2020 - June 2024



#### **Median Existing Home Sales Price**

January 2020 - June 2024



# January 2020 – June 2024 Monthly Housing Statistics

Existing Home Sales Single Family Housing Starts New Home Sales 30-Year Fixed Mortgage Interest Rates



#### **Existing Homes Sales**

January 2020 - June 2024



#### Single Family Housing Starts January 2020 - June 2024 Seasonally Adjusted (000's)



#### New Home Sales January 2020 - June 2024



Freddie Mac 30 Year Fixed Rate Mortgage Rate January 2, 2020 – July 18, 2024





# January 2022 – June 2024 Monthly Housing Statistics

Existing Home Sales Single Family Housing Starts New Home Sales 30-Year Fixed Mortgage Interest Rates



#### **Existing Homes Sales**

January 2022 - June 2024



#### **Single Family Housing Starts**

#### January 2022 - June 2024