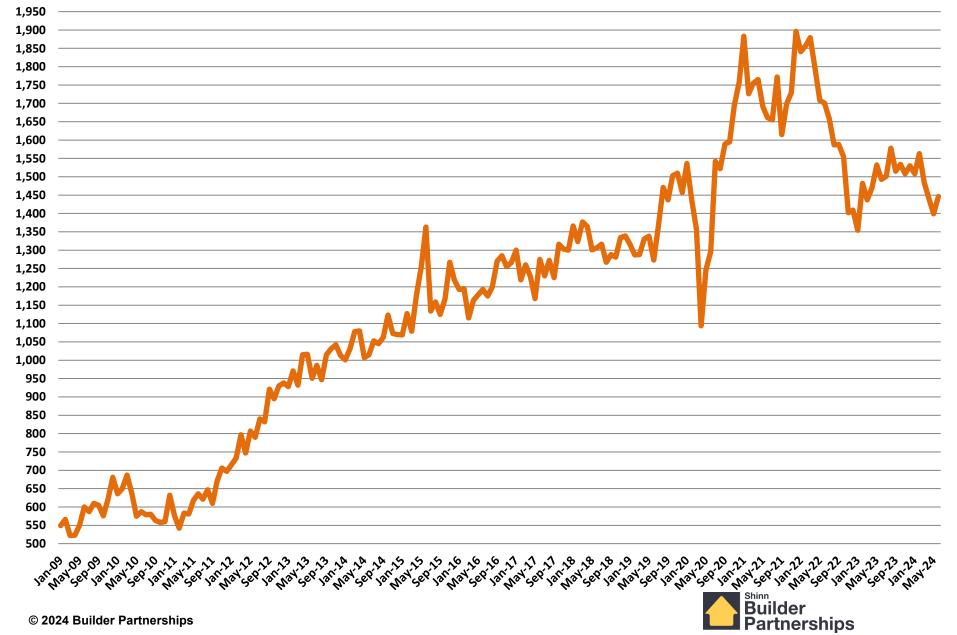

## January 2009 – June 2024 Monthly Housing Statistics

Housing Permits Housing Starts New Home Sales Average & Median Sales Price New Home Inventory

#### **Total New Housing Starts**

#### January 2009 - June 2024