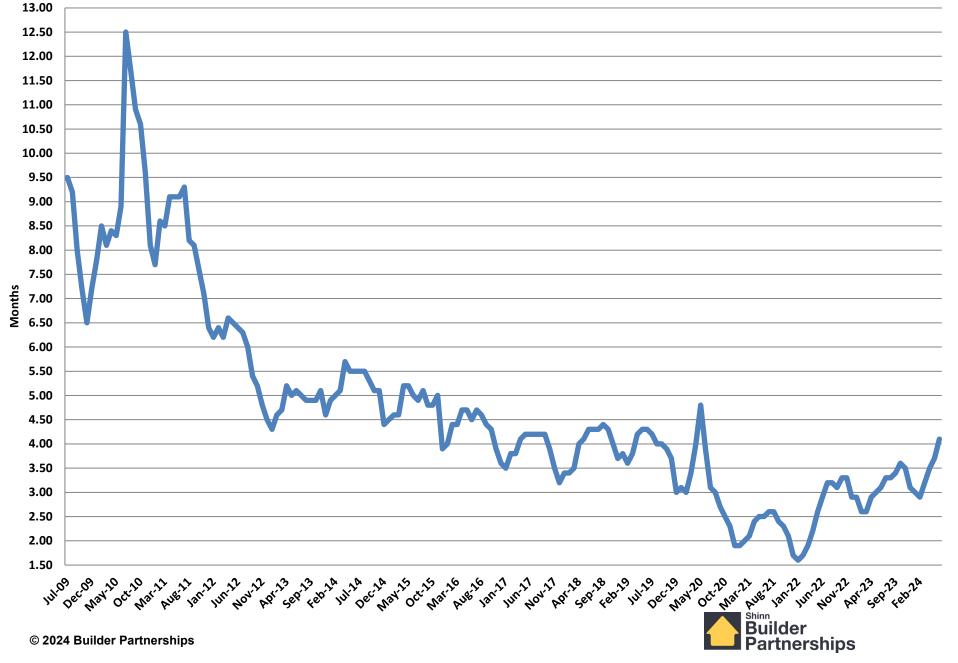

### **Existing Home Inventory**

Builder Partnerships

000's

Months of Existing Home Supply

July 2009 - June 2024