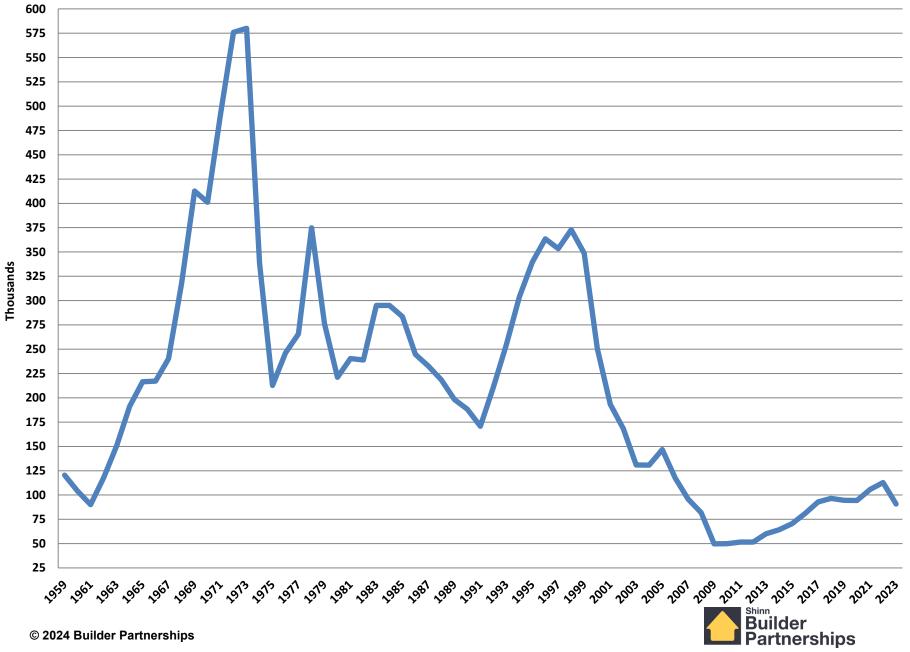

### Single-Family Starts (000), US Census Bureau - 1959 – 2009

| Peak            |        | Low             |        | Duration |                    |
|-----------------|--------|-----------------|--------|----------|--------------------|
| Month &<br>Year | Number | Month & Year    | Number | Months   | Percent<br>Decline |
| Jan – 59        | 1,336  | <b>Dec</b> – 60 | 841    | 23       | -37.05%            |
| Sep – 63        | 1,106  | Oct – 66        | 597    | 37       | -46.02%            |
| Jan – 72        | 1,409  | Feb – 75        | 667    | 37       | -52.44%            |
| Dec – 77        | 1,530  | Nov – 81        | 538    | 47       | -64.84%            |
| Jan – 86        | 1,270  | Jan – 91        | 604    | 60       | -52.44%            |
| Nov – 05        | 1,808  | Jan – 09        | 357    | 39       | -80.25%            |

#### Annual Single Housing Starts 1959 - 2023