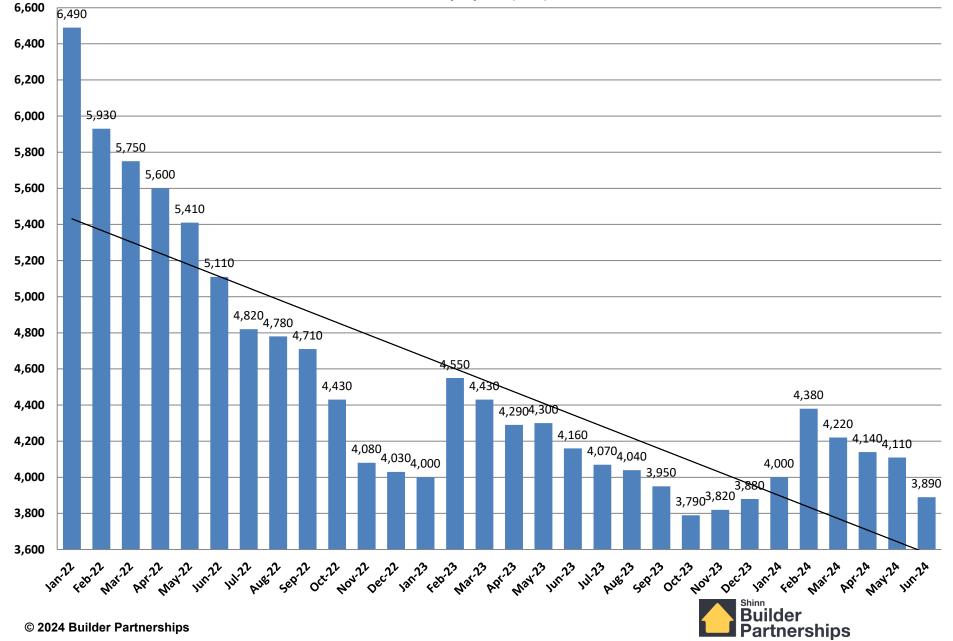

# January 2022 – June 2024 Monthly Housing Statistics

Existing Home Sales Single Family Housing Starts New Home Sales 30-Year Fixed Mortgage Interest Rates

#### **Existing Homes Sales**

January 2022 - June 2024