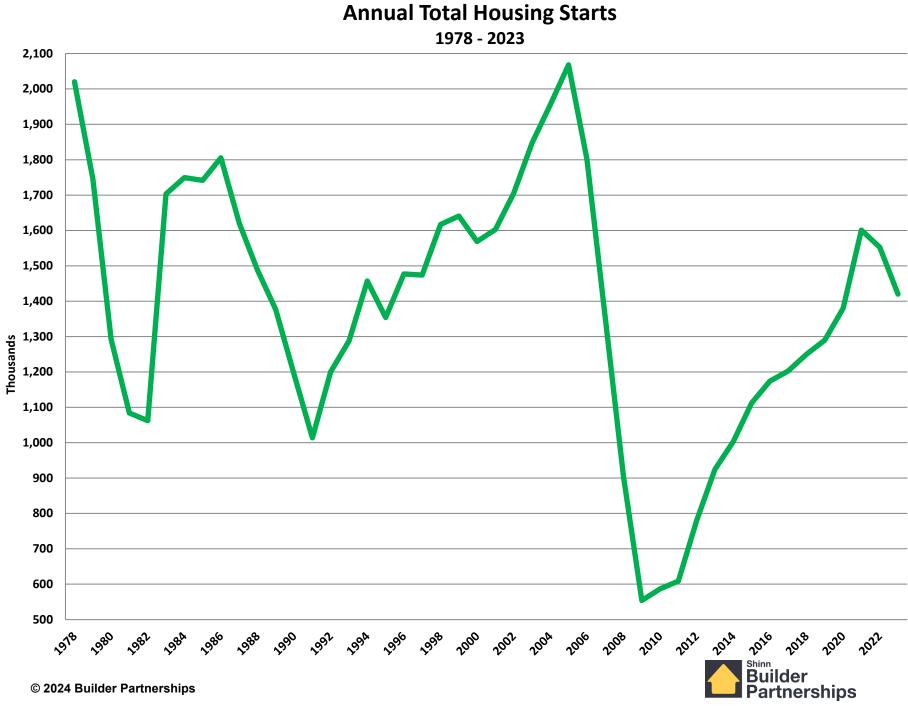

#### **Annual Total Housing Starts**

# 1978 – 2023 Annual Housing Statistics

Total Starts Single Family Starts Multifamily Starts

© 2024 Builder Partnerships