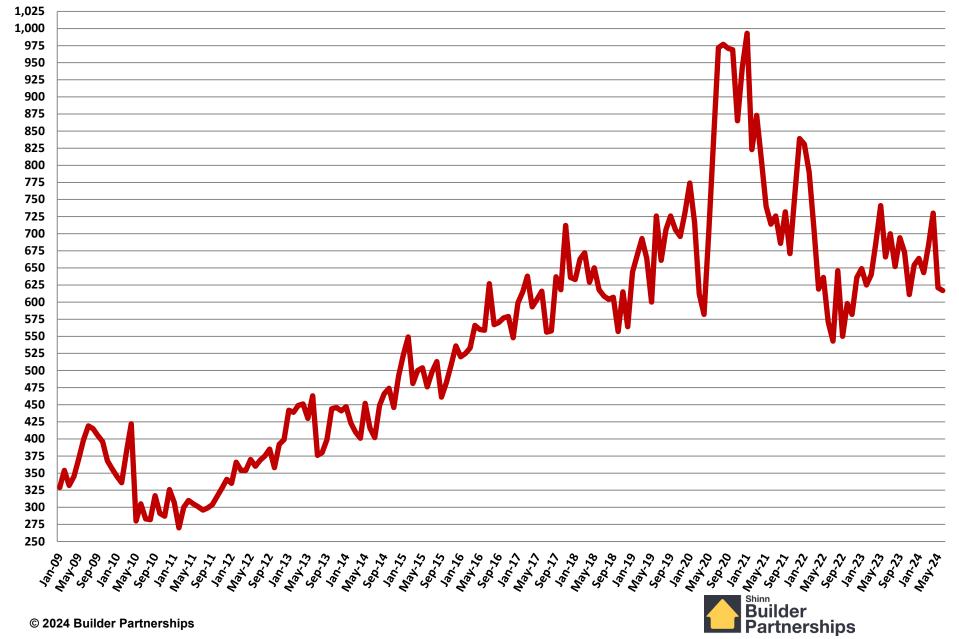

*

#### September 2005 - June 2024



### Single Family Starts

#### September 2005 - June 2024



#### **Multifamily Housing Starts**

#### September 2005 - June 2024



#### New Homes Sales

#### September 2005 - June 2024



## January 2009 – June 2024 Monthly Housing Statistics

Housing Permits Housing Starts New Home Sales Average & Median Sales Price New Home Inventory



#### **Total New Housing Permits**

#### January 2009 - June 2024



#### **Single Family Permits**

January 2009 - June 2024



### Multi Family Permits

January 2009 - June 2024



#### **Total New Housing Starts**

#### January 2009 - June 2024



### Single Family Starts

January 2009 - June 2024



#### **Multi Family Starts**

#### January 2009 - June 2024



#### **New Home Sales**

January 2009 - June 2024



### New Home Inventory



Months of New Home Supply

January 2009 - June 2024



#### **Average New Home Sales Price**

January 2009 - June 2024



#### **Median New Home Sales Price**

January 2009 - June 2024



### January 2009 – June 2024 Monthly Housing Statistics

Existing Home Sales Average Existing Home Sales Price Median Existing Home Sales Price Existing Home Inventory



#### **Existing Homes Sales**

July 2009 - June 2024



### **Existing Home Inventory**



Builder Partnerships

000's

Months of Existing Home Supply

July 2009 - June 2024



#### Median Existing Home Sales Price October 2010 - June 2024

| \$440,000 |                                                                                             |
|-----------|---------------------------------------------------