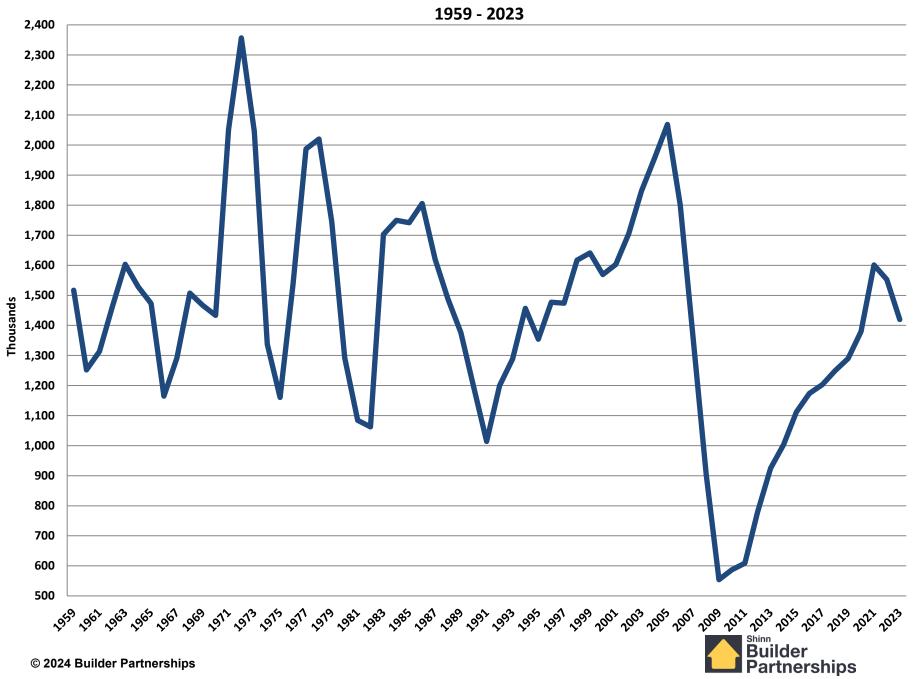

## 1959 – 2023 Annual Housing Statistics

## Total, Single Family, & Multifamily Starts and Sales

#### **Annual Total Housing Starts**