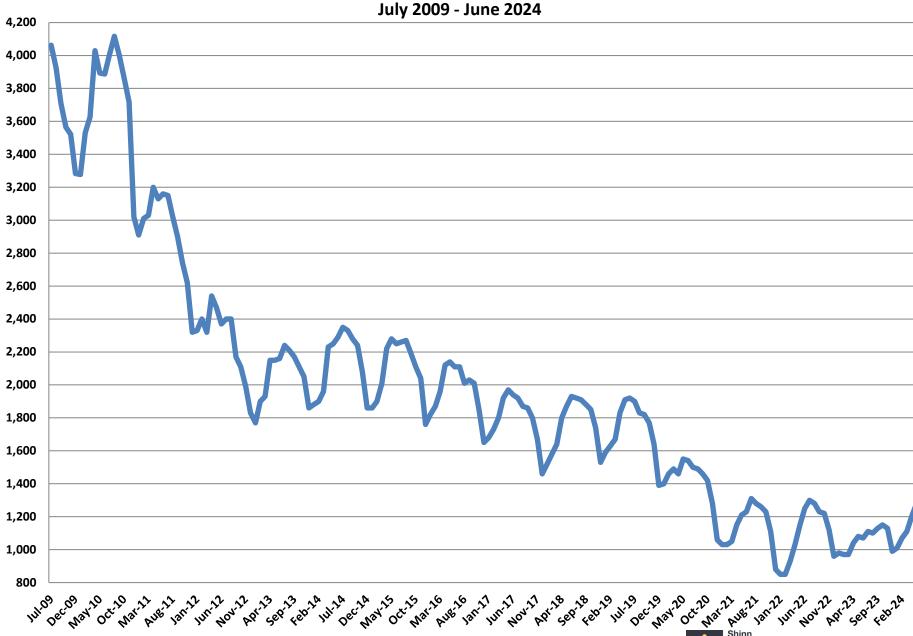

ts**

January 2009 - June 2024



### Multi Family Permits

January 2009 - June 2024



#### **Total New Housing Starts**

#### January 2009 - June 2024



### Single Family Starts

January 2009 - June 2024



#### **Multi Family Starts**

#### January 2009 - June 2024



#### **New Home Sales**

January 2009 - June 2024



### New Home Inventory



Months of New Home Supply

January 2009 - June 2024



#### **Average New Home Sales Price**

January 2009 - June 2024



#### **Median New Home Sales Price**

January 2009 - June 2024



### January 2009 – June 2024 Monthly Housing Statistics

Existing Home Sales Average Existing Home Sales Price Median Existing Home Sales Price Existing Home Inventory



#### **Existing Homes Sales**

July 2009 - June 2024



### **Existing Home Inventory**



Builder Partnerships

000's

Months of Existing Home Supply

July 2009 - June 2024



#### Median Existing Home Sales Price October 2010 - June 2024

| \$440,000 |                                                                                             |
|-----------|---------------------------------------------------------------------------------------------|
| \$430,000 |                                                                                             |
| \$420,000 |                                                                                             |
| \$410,000 |                                                                                             |
| \$400,000 |                                                                                             |