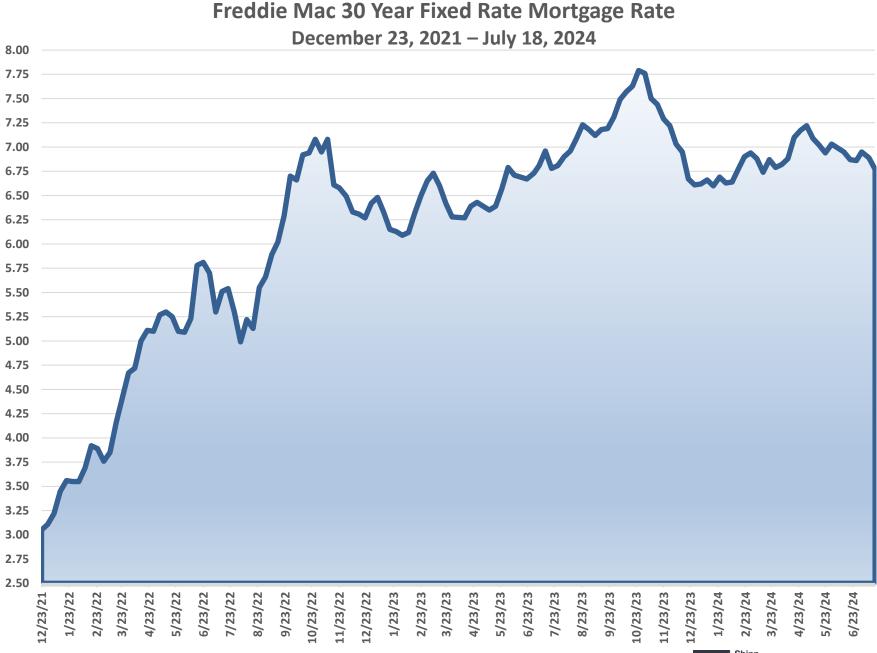

# January 2022 – June 2024 Monthly Housing Statistics

Existing Home Sales Single Family Housing Starts New Home Sales 30-Year Fixed Mortgage Interest Rates

#### January 2022 - June 2024

New Home Sales January 2022 - June 2024 Seasonally Adjusted (000's)

© 2024 Builder Partnerships