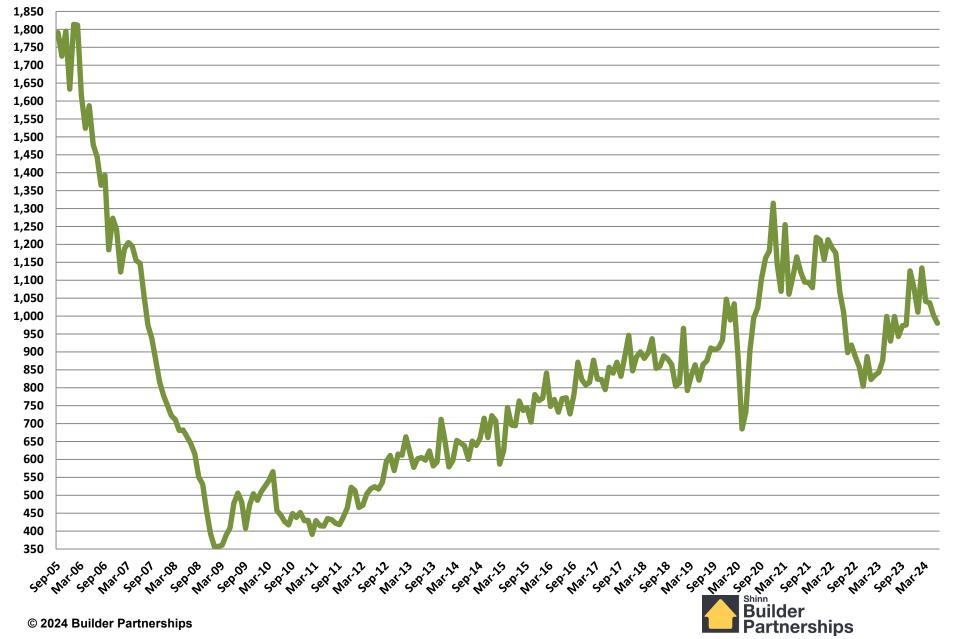

\$240,000 |                                          |
| \$220,000 |                                          |
| \$200,000 |                                          |
| \$180,000 |                                          |
| \$160,000 |                                          |
| \$140,000 |                                          |
| \$120,000 |                                          |
| \$100,000 |                                          |
| 1         | So S |
| © 2024    | Builder Partnerships Builder             |

## September 2005 – June 2024 Monthly Housing Statistics

Total Housing Starts Single Family Starts Multifamily Starts New Home Sales



#### **Total New Housing Starts**

#### September 2005 - June 2024



### Single Family Starts

#### September 2005 - June 2024



#### **Multifamily Housing Starts**

#### September 2005 - June 2024



#### New Homes Sales

#### September 2005 - June 2024



## January 2009 – June 2024 Monthly Housing Statistics

Housing Permits Housing Starts New Home Sales Average & Median Sales Price New Home Inventory



#### **Total New Housing Permits**

#### January 2009 - June 2024



#### **Single Family Permits**

January 2009 - June 2024



### Multi Family Permits

January 2009 - June 2024



#### **Total New Housing Starts**

#### January 2009 - June 2024



### Single Family Starts

January 2009 - June 2024



#### **Multi Family Starts**

#### January 2009 - June 2024



#### **New Home Sales**

January 2009 - June 2024



### New Home Inventory



Months of New Home Supply

January 2009 - June 2024



#### **Average