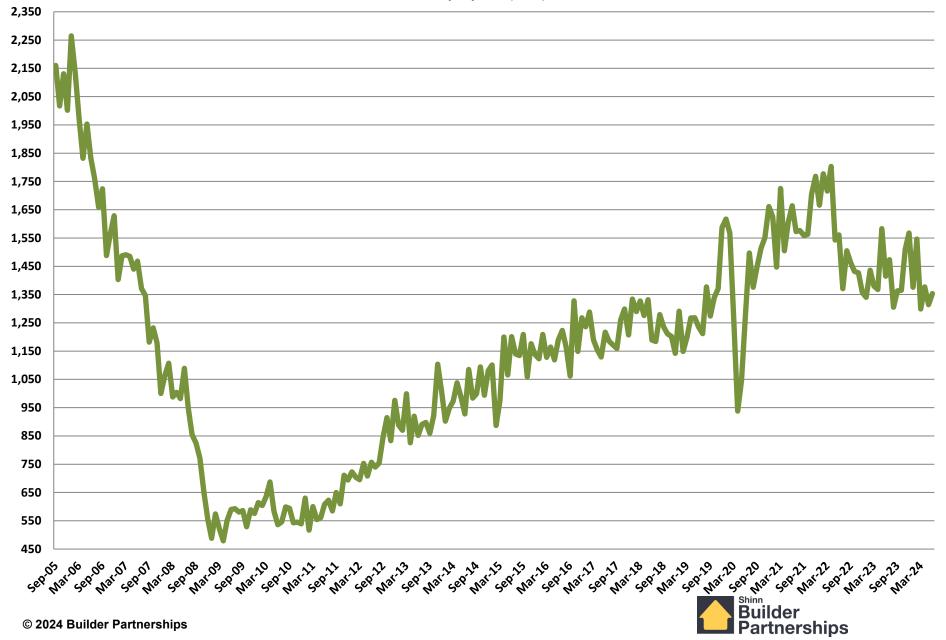

|
| \$260,000 |                                          |
| \$240,000 |                                          |
| \$220,000 |                                          |
| \$200,000 |                                          |
| \$180,000 |                                          |
| \$160,000 |                                          |
| \$140,000 |                                          |
| \$120,000 |                                          |
| \$100,000 |                                          |
| 1         | So S |
| © 2024    | Builder Partnerships Builder             |

## September 2005 – June 2024 Monthly Housing Statistics

Total Housing Starts Single Family Starts Multifamily Starts New Home Sales



#### **Total New Housing Starts**

#### September 2005 - June 2024



### Single Family Starts

#### September 2005 - June 2024



#### **Multifamily Housing Starts**

#### September 2005 - June 2024



#### New Homes Sales

#### September 2005 - June 2024



## January 2009 – June 2024 Monthly Housing Statistics

Housing Permits Housing Starts New Home Sales Average & Median Sales Price New Home Inventory



#### **Total New Housing Permits**

#### January 2009 - June 2024



#### **Single Family Permits**

January 2009 - June 2024



### Multi Family Permits

January 2009 - June 2024



#### **Total New Housing Starts**

#### January 2009 - June 2024



### Single Family Starts

January 2009 - June 2024



#### **Multi Family Starts**

#### January 2009 - June 2024



#### **New Home Sales**

January 2009 - June 2024



### New Home Inventory



Months o