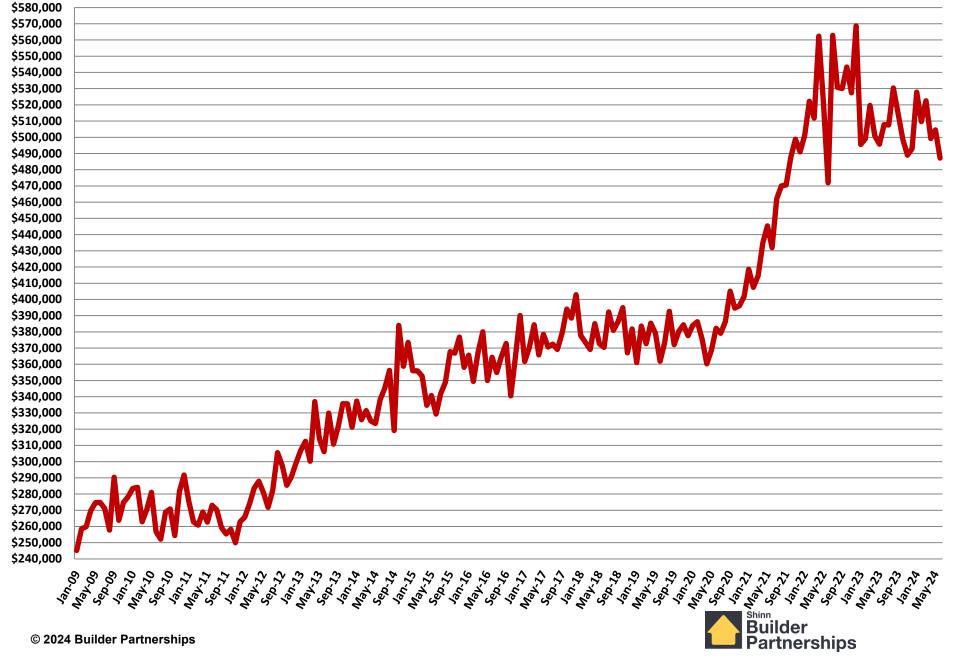

#### Average New Home Sales Price

1991 - 2023

| \$560,000 |                                     |
|-----------|-------------------------------------|
|           |                                     |
| \$540,000 |                                     |
| \$520,000 |                                     |
| \$500,000 |                                     |
| \$480,000 |                                     |
|           |                                     |
| \$460,000 |                                     |
| \$440,000 |                                     |
| \$420,000 |                                     |
| \$400,000 |                                     |
| \$380,000 |                                     |
|           |                                     |
| \$360,000 |                                     |
| \$340,000 |                                     |
| \$320,000 |                                     |
| \$300,000 |                                     |
| \$280,000 |                                     |
|           |                                     |
| \$260,000 |                                     |
| \$240,000 |                                     |
| \$220,000 |                                     |
| \$200,000 |                                     |
| \$180,000 |                                     |
| \$160,000 |                                     |
|           |                                     |
| \$140,000 |                                     |
|           |                                     |
| © 202     | 4 Builder Partnerships Partnerships |

#### **Average New Home Sales Price**

January 2009 - June 2024