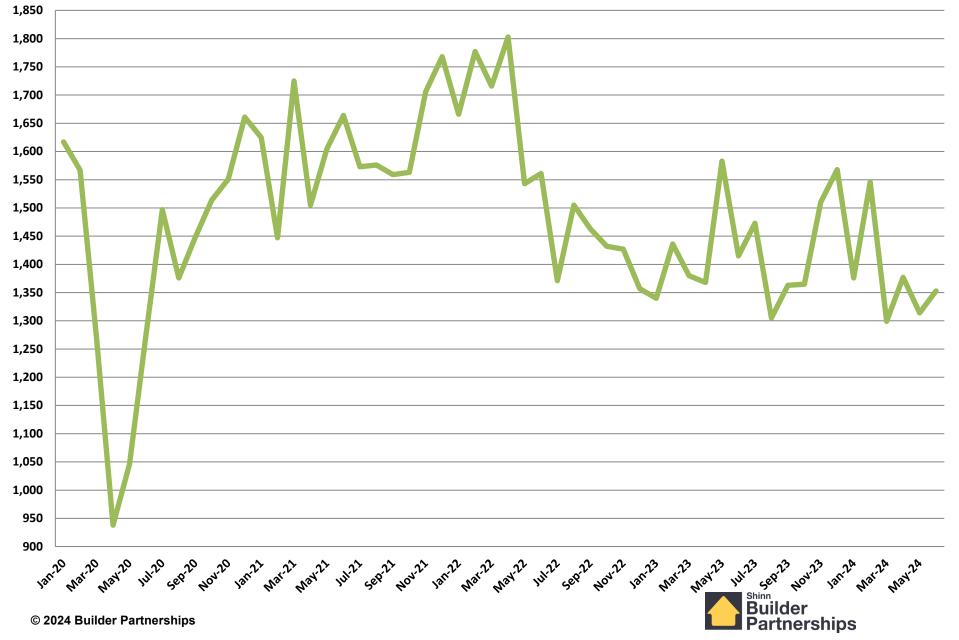

|
| \$150,000 |                                                                                             |
| o<br>S    | Q T, Y, Y, Y, Y, Y, T, |
| © 2024    | Builder Partnerships Partnerships                                                           |

# January 2020 – June 2024 Monthly Housing Statistics

**New Housing Permits New Housing Starts New & Existing Home Sales New & Existing Home Inventory New & Existing Average Sales Price New & Existing Median Sales Price** 



#### **Total New Housing Permits**

January 2020 - June 2024



#### **Single Family Permits** January 2020 - June 2024 Seasonally Adjusted (000's)



Multi Family Permits January 2020 - June 2024 Seasonally Adjusted (000's)



#### **Total New Housing Starts**

January 2020 - June 2024



#### Single Family Housing Starts January 2020 - June 2024 Seasonally Adjusted (000's)



#### **Multifamily Housing Starts**

January 2020 - June 2024



#### **New Home Sales**

#### January 2020 - June 2024



#### **New Home Inventory**

January 2020 - June 2024



#### **Months of New Home Supply**

January 2020 - June 2024



#### **Average New Home Sales Price**

January 2020 - June 2024



© 2024 Builder Partnerships

#### **Median New Home Sales Price**

January 2020 - June 2024



#### **Existing Homes Sales**

January 2020 - June 2024



**Existing Home Inventory** 

January 2020 - June 2024



**Months of Existing Home Supply** 

January 2020 - June 2024



#### **Median Existing Home Sales Price**

January 2020 - June 2024



# January 2020 – June 2024 Monthly Housing Statis