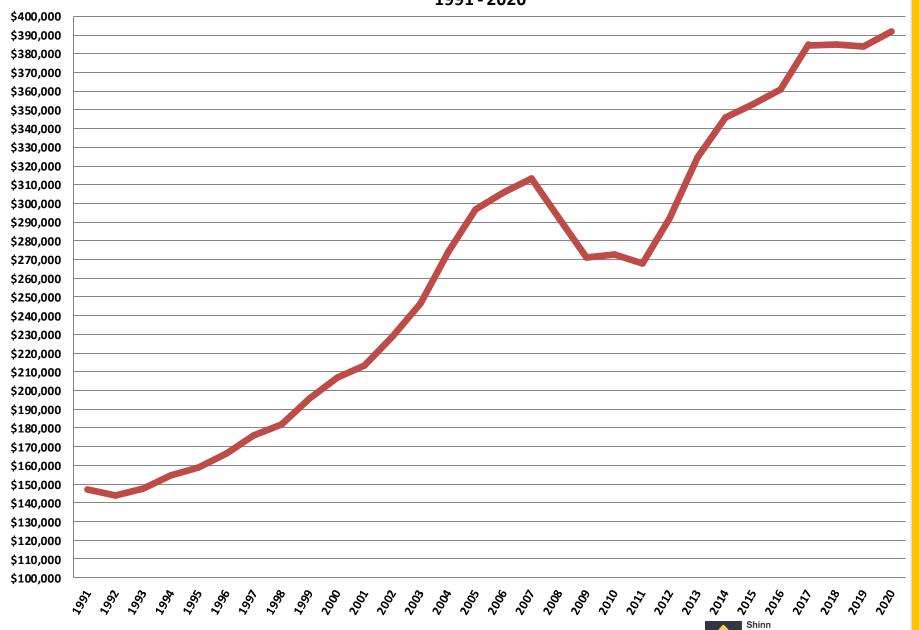

le Housing Starts** 1959 - 2020 1,750 1,700 1,650 1,600 1,550 1,500 1,450 1,400 1,350 1,300 1,250 1,200 1,150 \$1,100 1,050 1,000 950 900 850 800 750 700 650 600 550 500 450 400 2001 2008 2012 2013 2015 2017 2019 Builder Partnerships © 2021 Builder Partnerships







## 1978 – 2020 Annual Housing Statistics

Total Starts
Single Family Starts
Multifamily Starts





#### **Annual Single Family Housing Starts**



#### **Annual Multifamily Housing Starts** 1978 - 2020 Thousands 13g 13g 13g 13g 13g, 13g, 13g, 13g

### 1991 – 2020 Annual Housing Statistics

Housing Starts
Home Sales
Average & Median Sales Pride



#### Annual Housing Starts 1991 - 2020



#### Annual Single Family Starts 1991 - 2020





#### **Annual Home Sales** 1991 - 2020



#### Average New Home Sales Price 1991 - 2020



#### Median New Home Sales Price 1991 - 2020



# September 2005 – August 2021 Monthly Housing Statistics

Total Housing Starts
Single Family Starts
Multifamily Starts
New Home Sales



#### **Total New Housing Starts**

September 2005- August 2021



#### **Single Family Housing Starts**

September 2005 - August 2021



#### **Multifamily Housing Starts**

September 2005 - August 2021



#### **Total New Homes Sales**

#### September 2005 - August 2021



## January 2009 – August 2021 Monthly Housing Statistics

Housing Permits
Housing Starts
New Home Sales
Average & Median Sales Price
New Home Inventory



#### **Total New Housing Permits**

January 2009 - August 2021



#### **Single Family Permits**

January 2009 - August 2021



#### **Multi Family Permits**

January 2009 - August 2