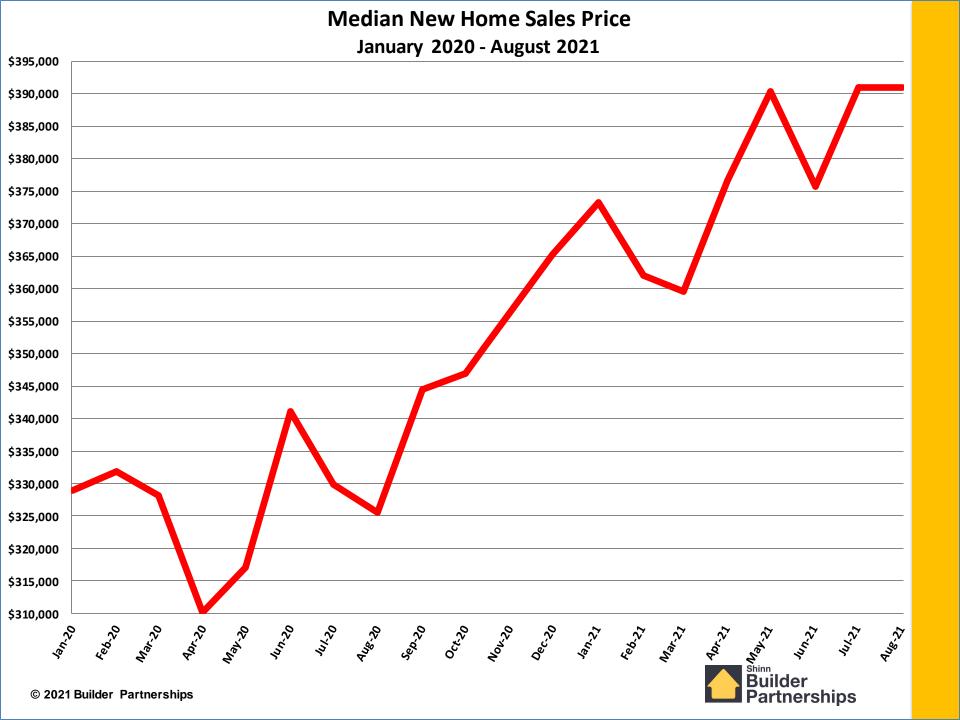

# **Total New Housing Permits**

**January 2020 - August 2021** 



#### **Single Family Permits**

January 2020 - August 2021



#### **Multi Family Permits**

**January 2020 - August 2021** 



#### **Total New Housing Starts**

**January 2020 - August 2021** 



#### **Single Family Housing Starts**

January 2020 - August 2021



#### **Multifamily Housing Starts**

September 2005 - August 2021





#### **Total New Home Sales**

January 2020 - August 2021





## Months of New Home Supply



**Average New Home Sales Price** January 2020 - August 2021 \$450,000 \$445,000 \$440,000 \$435,000 \$430,000 \$425,000 \$420,000 \$415,000 \$410,000 \$405,000 \$400,000 \$395,000 \$390,000 \$385,000 \$380,000 \$375,000 \$370,000 \$365,000 \$360,000 \$355,000 \$350,000 © 2021 Builder Partnerships



#### **Existing Homes Sales**

**January 2020 - August 2021** 









#### Median Existing Home Sales Price January 2020 - August 2021



### **Questions and Comments**



#### **Please contact:**

Charles C. Shinn, Jr., PhD

**Builder Partnerships** 

7345 S. Pierce Street, Suite 100

Littleton, CO 80128

303.972.7666

cshinn@builderpartnerships.com