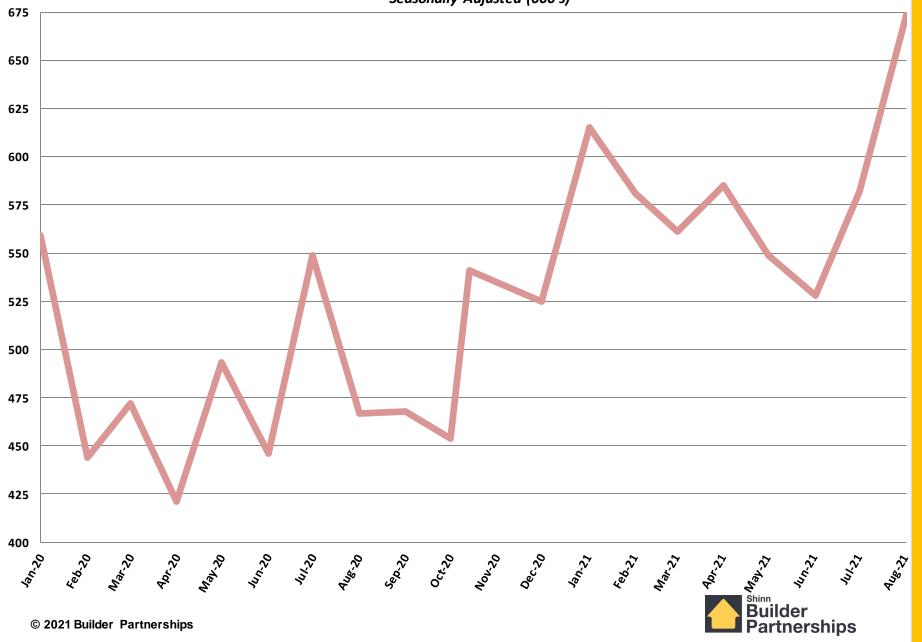

thly Housing Statistics

Existing Home Sales

Average Existing Home Sales Price

Median Existing Home Sales Price

Existing Home Inventory



#### **Existing Homes Sales**

July 2009 - August 2021





### Months of Existing Home Supply



# Average Existing Home Sales Price February 2011 - August 2021



#### Median Existing Home Sales Price October 2010 - August 2021



# January 2020 – August 2021 Monthly Housing Statistics

**New Housing Permits New Housing Starts** New & Existing Home Sales New & Existing Home Inventory New & Existing Average Sales Price New & Existing Median Sales Price



#### **Total New Housing Permits**

**January 2020 - August 2021** 



#### **Single Family Permits**

January 2020 - August 2021



#### **Multi Family Permits**

**January 2020 - August 2021** 



#### **Total New Housing Starts**

**January 2020 - August 2021** 



#### **Single Family Housing Starts**

January 2020 - August 2021



#### **Multifamily Housing Starts**

September 2005 - August 2021





#### **Total New Home Sales**

January 2020 - August 2021





## Months of New Home Supply



**Average New Home Sales Price** January 2020 - August 2021 \$450,000 \$445,000 \$440,000 \$435,000 \$430,000 \$425,000 \$420,000 \$415,000 \$410,000 \$405,000 \$400,000 \$395,000 \$390,000 \$385,000 \$380,000 \$375,000 \$370,000 \$365,000 \$360,000 \$355,000 \$350,000 © 2021 Builder Partnerships



#### **Existing Homes Sales**

**January 2020 - August 2021** 









#### Median Existing Home Sales Price January 2020 - August 2021



### **Questions and Comments**



#### **Please cont