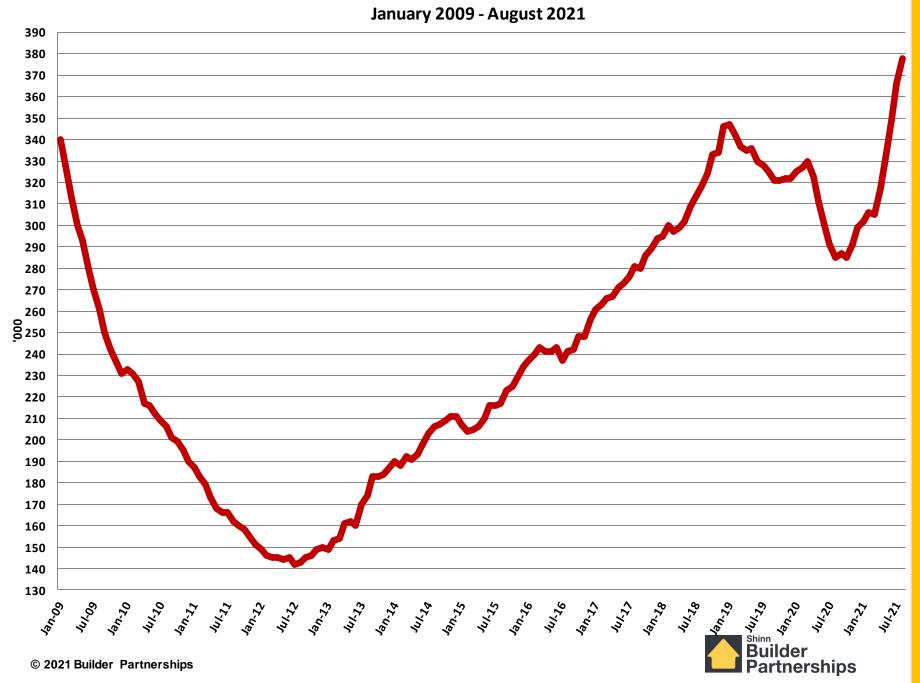

Starts**

September 2005 - August 2021



#### **Multifamily Housing Starts**

September 2005 - August 2021



#### **Total New Homes Sales**

#### September 2005 - August 2021



## January 2009 – August 2021 Monthly Housing Statistics

Housing Permits
Housing Starts
New Home Sales
Average & Median Sales Price
New Home Inventory



#### **Total New Housing Permits**

January 2009 - August 2021



#### **Single Family Permits**

January 2009 - August 2021



#### **Multi Family Permits**

January 2009 - August 2021



#### **Total New Housing Starts**

January 2009 - August 2021



#### **Single Family Starts**

January 2009 - August 2021



#### **Multi Family Starts**

January 2009 - August 2021



#### **Total New Home Sales**

January 2009 - August 2021



#### **New Home Inventory**



#### **Months of New Home Supply January 2009 - August 2021** 12.50 12.00 11.50 11.00 10.50 10.00 9.50 9.00 8.50 8.00 Months 7.50 7.00 6.50 6.00 5.50 5.00 4.50 4.00 3.50 3.00 © 2021 Builder Partnerships

#### Average New Home Sales Price January 2009 - August 2021



#### Median New Home Sales Price January 2009 - August 2021



# January 2009 – August 2021 Monthly Housing Statistics

Existing Home Sales

Average Existing Home Sales Price

Median Existing Home Sales Price

Existing Home Inventory



#### **Existing Homes Sales**

July 2009 - August 2021





### Months of Existing Home Supply



# Average Existing Home Sales Price February 2011 - August 2021



#### Median Existing Home Sales Price October 2010 - August 2021



# January 2020 – August 2021 Monthly Housing Statistics

**N