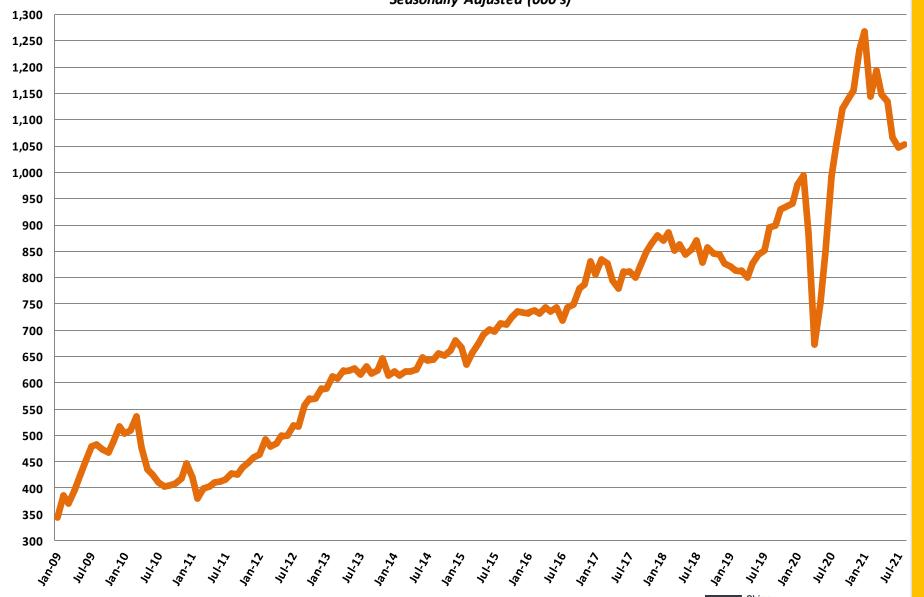

2020



#### Average New Home Sales Price 1991 - 2020



#### Median New Home Sales Price 1991 - 2020



# September 2005 – August 2021 Monthly Housing Statistics

Total Housing Starts
Single Family Starts
Multifamily Starts
New Home Sales



#### **Total New Housing Starts**

September 2005- August 2021



#### **Single Family Housing Starts**

September 2005 - August 2021



#### **Multifamily Housing Starts**

September 2005 - August 2021



#### **Total New Homes Sales**

#### September 2005 - August 2021



## January 2009 – August 2021 Monthly Housing Statistics

Housing Permits
Housing Starts
New Home Sales
Average & Median Sales Price
New Home Inventory



#### **Total New Housing Permits**

January 2009 - August 2021



#### **Single Family Permits**

January 2009 - August 2021



#### **Multi Family Permits**

January 2009 - August 2021



#### **Total New Housing Starts**

January 2009 - August 2021



#### **Single Family Starts**

January 2009 - August 2021



#### **Multi Family Starts**

January 2009 - August 2021



#### **Total New Home Sales**

January 2009 - August 2021



#### **New Home Inventory**



#### **Months of New Home Supply January 2009 - August 2021** 12.50 12.00 11.50 11.00 10.50 10.00 9.50 9.00 8.50 8.00 Months 7.50 7.00 6.50 6.00 5.50 5.00 4.50 4.00 3.50 3.00 © 2021 Builder Partnerships

#### Average New Home Sales Price January 2009 - August 2021



#### Median New Home Sales Price January 2009 - August 2021



# January 2009 – August 2021 Monthly Housing Statistics

Existing Home Sales

Average Existing Home Sales Price

Median Existing