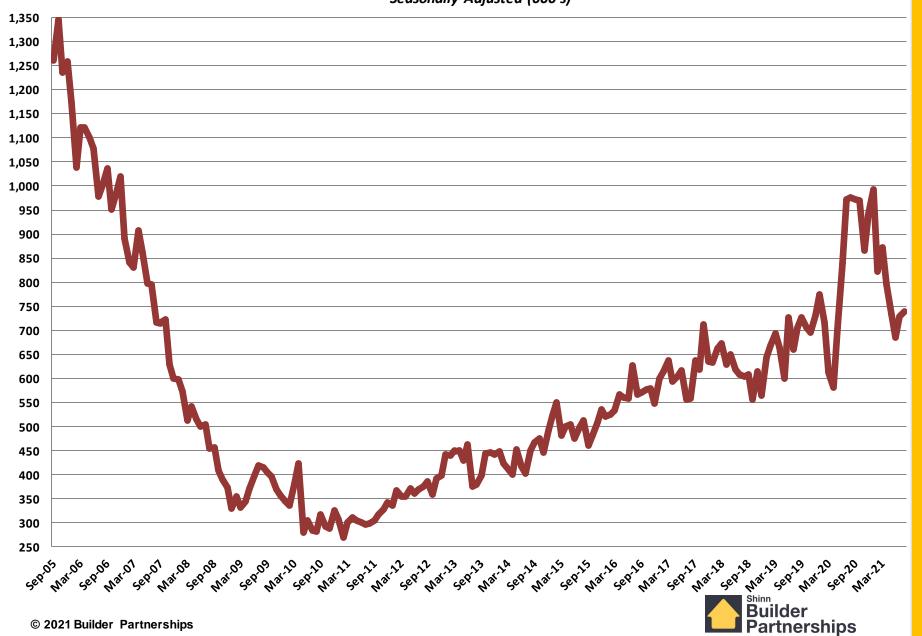

978 - 2020 Thousands 13g 13g 13g 13g 13g, 13g, 13g, 13g

### 1991 – 2020 Annual Housing Statistics

Housing Starts
Home Sales
Average & Median Sales Pride



#### Annual Housing Starts 1991 - 2020



#### Annual Single Family Starts 1991 - 2020





#### **Annual Home Sales** 1991 - 2020



#### Average New Home Sales Price 1991 - 2020



#### Median New Home Sales Price 1991 - 2020



# September 2005 – August 2021 Monthly Housing Statistics

Total Housing Starts
Single Family Starts
Multifamily Starts
New Home Sales



#### **Total New Housing Starts**

September 2005- August 2021



#### **Single Family Housing Starts**

September 2005 - August 2021



#### **Multifamily Housing Starts**

September 2005 - August 2021



#### **Total New Homes Sales**

#### September 2005 - August 2021



## January 2009 – August 2021 Monthly Housing Statistics

Housing Permits
Housing Starts
New Home Sales
Average & Median Sales Price
New Home Inventory



#### **Total New Housing Permits**

January 2009 - August 2021



#### **Single Family Permits**

January 2009 - August 2021



#### **Multi Family Permits**

January 2009 - August 2021



#### **Total New Housing Starts**

January 2009 - August 2021



#### **Single Family Starts**

January 2009 - August 2021



#### **Multi Family Starts**

January 2009 - August 2021



#### **Total New Home Sales**

January 2009 - August 2021



#### **New Home Inventory**



#### **Months of New Home Supply January 2009 - August 2021** 12.50 12.00 11.50 11.00 10.50 10.00 9.50 9.00 8.50 8.00 Months 7.50 7.00 6.50 6.00 5.50 5.00 4.50 4.00 3.50 3.00 ©