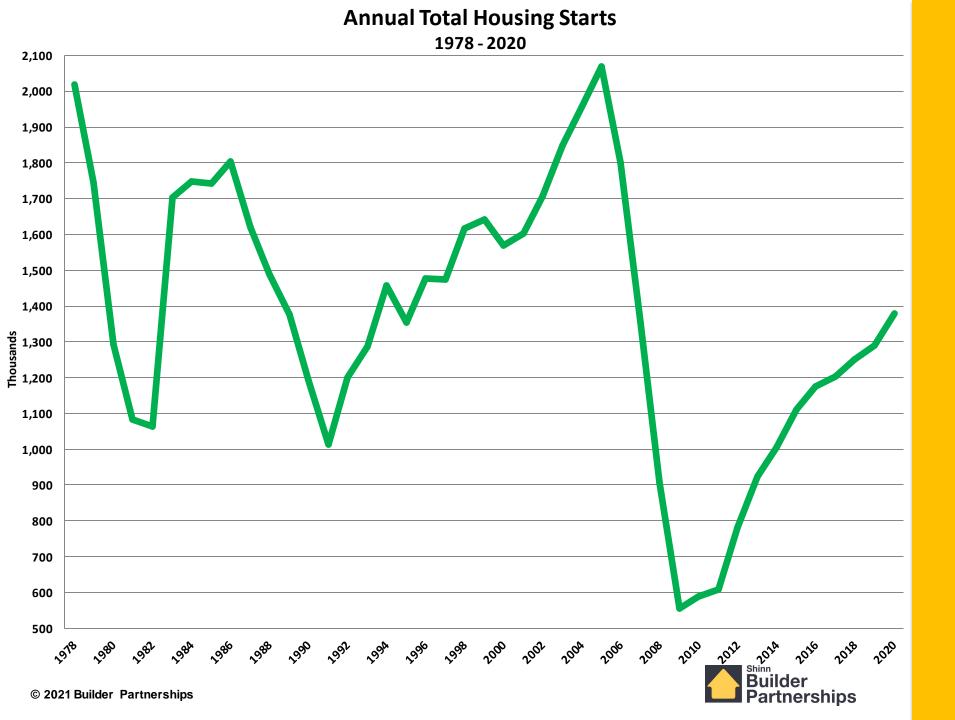

## 1978 – 2020 Annual Housing Statistics

Total Starts
Single Family Starts
Multifamily Starts

#### **Annual Single Family Housing Starts**