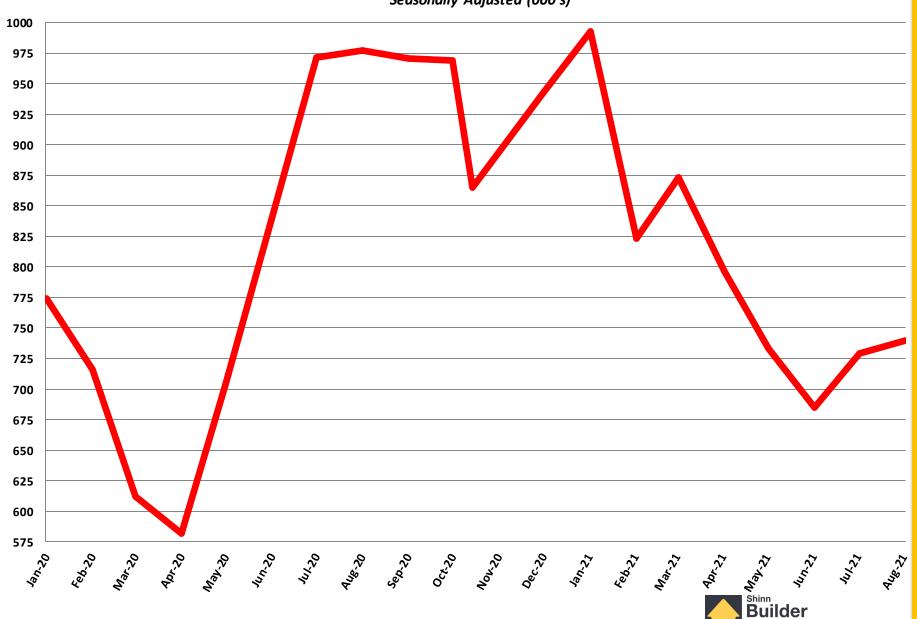

rice February 2011 - August 2021



#### Median Existing Home Sales Price October 2010 - August 2021



# January 2020 – August 2021 Monthly Housing Statistics

**New Housing Permits New Housing Starts** New & Existing Home Sales New & Existing Home Inventory New & Existing Average Sales Price New & Existing Median Sales Price



#### **Total New Housing Permits**

**January 2020 - August 2021** 



#### **Single Family Permits**

January 2020 - August 2021



#### **Multi Family Permits**

**January 2020 - August 2021** 



#### **Total New Housing Starts**

**January 2020 - August 2021** 



#### **Single Family Housing Starts**

January 2020 - August 2021



#### **Multifamily Housing Starts**

September 2005 - August 2021





#### **Total New Home Sales**

January 2020 - August 2021





## Months of New Home Supply



**Average New Home Sales Price** January 2020 - August 2021 \$450,000 \$445,000 \$440,000 \$435,000 \$430,000 \$425,000 \$420,000 \$415,000 \$410,000 \$405,000 \$400,000 \$395,000 \$390,000 \$385,000 \$380,000 \$375,000 \$370,000 \$365,000 \$360,000 \$355,000 \$350,000 © 2021 Builder Partnerships



#### **Existing Homes Sales**

**January 2020 - August 2021** 









#### Median Existing Home Sales Price January 2020 - August 2021



### **Questions and Comments**



#### **Please contact:**

Charles C. Shinn, Jr., PhD

**Builder Partnerships** 

7345 S. Pierce Street, Suite 100

Littleton, CO 80128

303.972.7666

cshinn@builderpartnerships.com