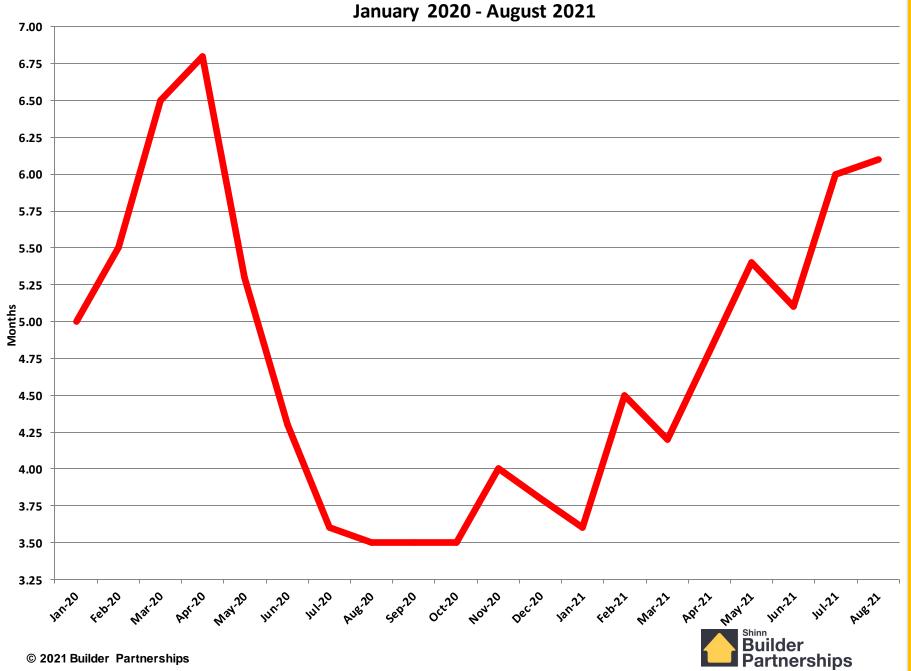

#### **Months of New Home Supply January 2009 - August 2021** 12.50 12.00 11.50 11.00 10.50 10.00 9.50 9.00 8.50 8.00 Months 7.50 7.00 6.50 6.00 5.50 5.00 4.50 4.00 3.50 3.00 © 2021 Builder Partnerships