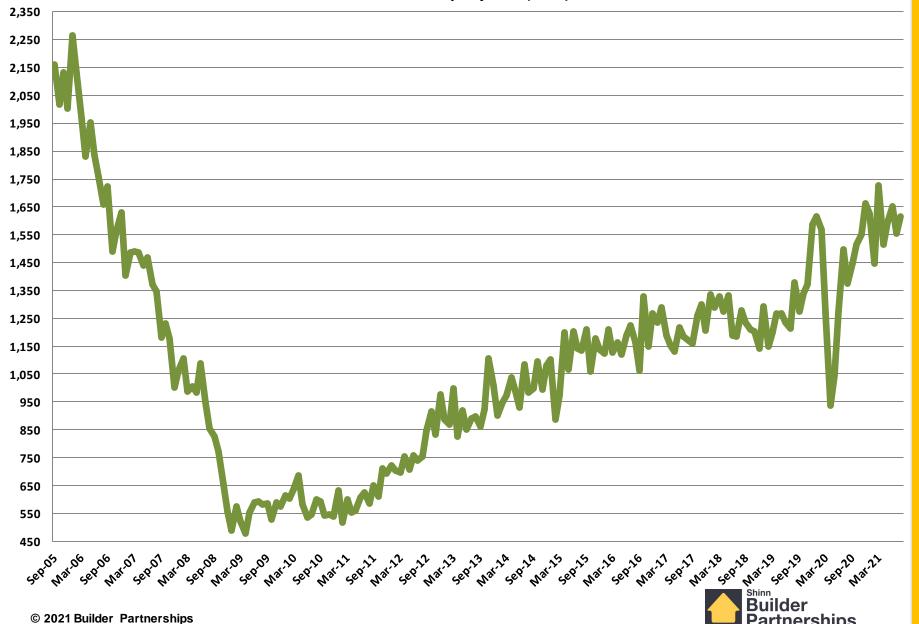

#### **Total New Housing Starts**

September 2005- August 2021

#### **Single Family Housing Starts**

September 2005 - August 2021