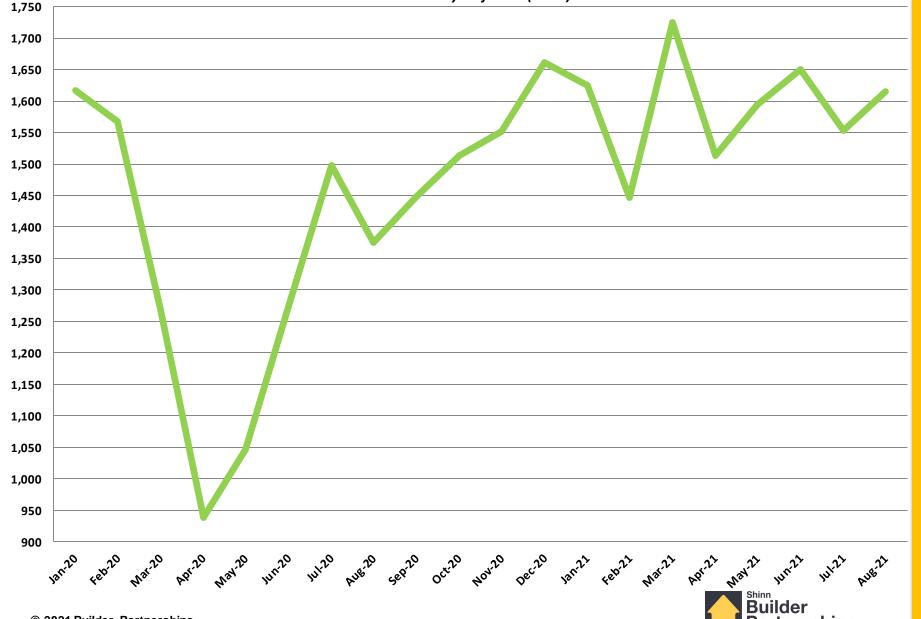

#### **Total New Housing Permits**

**January 2020 - August 2021** 

#### **Single Family Permits**

January 2020 - August 2021