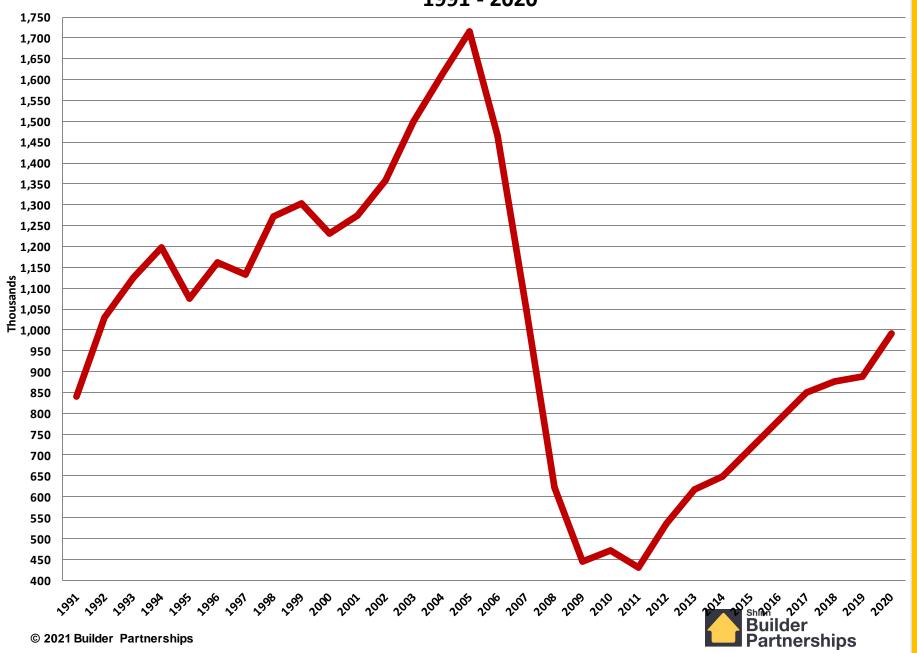

### 1991 – 2020 Annual Housing Statistics

Housing Starts
Home Sales
Average & Median Sales Pride

#### Annual Single Family Starts 1991 - 2020