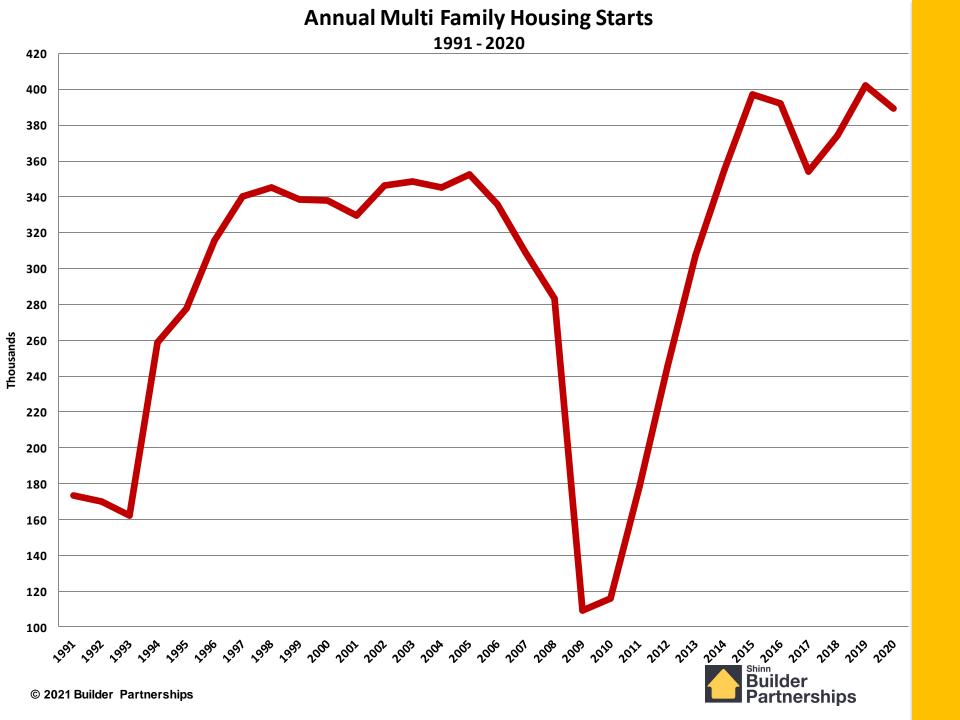

#### **Annual Multifamily Housing Starts** 1978 - 2020 Thousands 13g 13g 13g 13g 13g, 13g, 13g, 13g