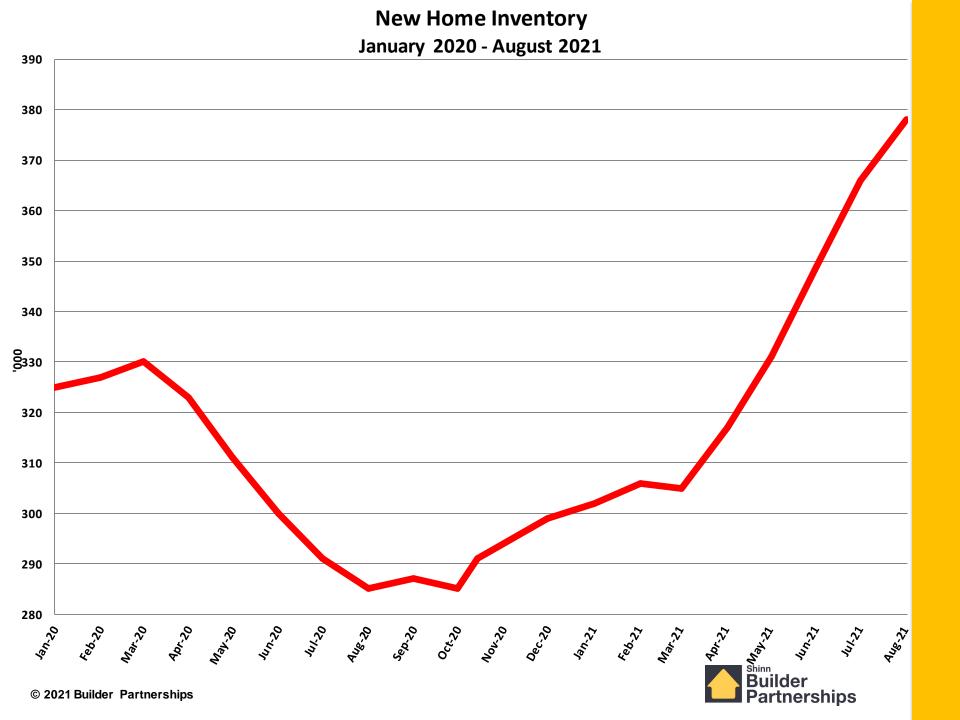

ce February 2011 - August 2021



#### Median Existing Home Sales Price October 2010 - August 2021



# January 2020 – August 2021 Monthly Housing Statistics

**New Housing Permits New Housing Starts** New & Existing Home Sales New & Existing Home Inventory New & Existing Average Sales Price New & Existing Median Sales Price



#### **Total New Housing Permits**

**January 2020 - August 2021** 



#### **Single Family Permits**

January 2020 - August 2021



#### **Multi Family Permits**

**January 2020 - August 2021** 



#### **Total New Housing Starts**

**January 2020 - August 2021** 



#### **Single Family Housing Starts**

January 2020 - August 2021



#### **Multifamily Housing Starts**

September 2005 - August 2021





#### **Total New Home Sales**

January 2020 - August 2021





## Months of New Home Supply



**Average New Home Sales Price** January 2020 - August 2021 \$450,000 \$445,000 \$440,000 \$435,000 \$430,000 \$425,000 \$420,000 \$415,000 \$410,000 \$405,000 \$400,000 \$395,000 \$390,000 \$385,000 \$380,000 \$375,000 \$370,000 \$365,000 \$360,000 \$355,000 \$350,000 © 2021 Builder Partnerships



#### **Existing Homes Sales**

**January 2020 - August 2021** 









#### Median Existing Home Sales Price January 2020 - August 2021



### **Questions and Comments**



#### **Please contact:**

Charles C. Shinn, Jr., PhD

**Builder Partnerships** 

7345 S. Pierce Street, Suite 100

Littleton, CO 80128

303.972.7666

cshinn@builderpartnerships.com