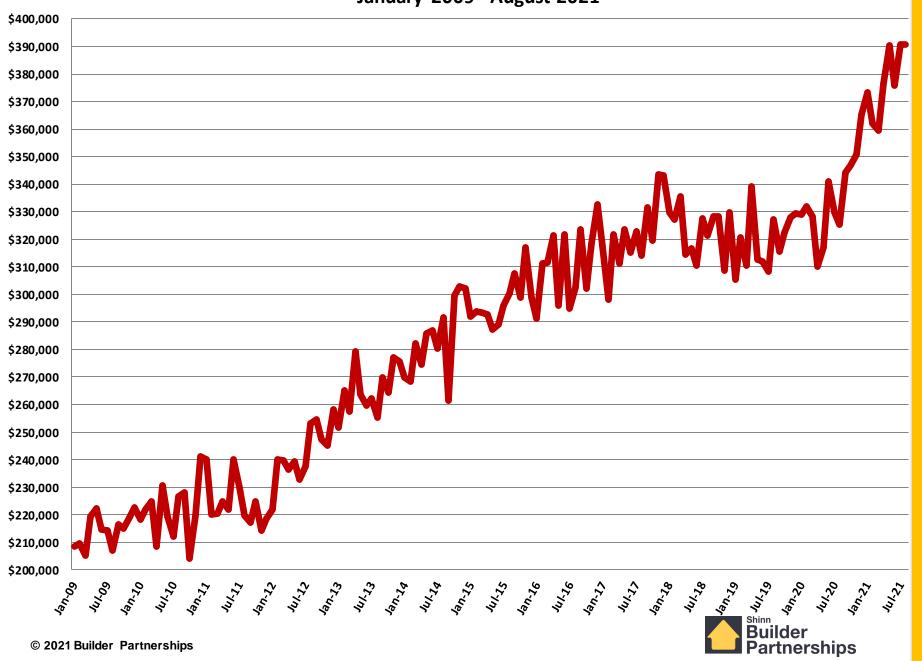

#### **Total New Housing Permits**

January 2009 - August 2021



#### **Single Family Permits**

January 2009 - August 2021



#### **Multi Family Permits**

January 2009 - August 2021



#### **Total New Housing Starts**

January 2009 - August 2021



#### **Single Family Starts**

January 2009 - August 2021



#### **Multi Family Starts**

January 2009 - August 2021



#### **Total New Home Sales**

January 2009 - August 2021



#### **New Home Inventory**



#### **Months of New Home Supply January 2009 - August 2021** 12.50 12.00 11.50 11.00 10.50 10.00 9.50 9.00 8.50 8.00 Months 7.50 7.00 6.50 6.00 5.50 5.00 4.50 4.00 3.50 3.00 © 2021 Builder Partnerships

#### Average New Home Sales Price January 2009 - August 2021



#### Median New Home Sales Price January 2009 - August 2021



# January 2009 – August 2021 Monthly Housing Statistics

Existing Home Sales

Average Existing Home Sales Price

Median Existing Home Sales Price

Existing Home Inventory



#### **Existing Homes Sales**

July 2009 - August 2021





### Months of Existing Home Supply



# Average Existing Home Sales Price February 2011 - August 2021



#### Median Existing Home Sales Price October 2010 - August 2021



# January 2020 – August 2021 Monthly Housing Statistics

**New Housing Permits New Housing Starts** New & Existing Home Sales New & Existing Home Inventory New & Existing Average Sales Price New & Existing Median Sales Price



#### **Total New Housing Permits**

**January 2020 - August 2021** 



#### **Single Family Permits**

January 2020 - August 2021



#### **Multi Family Permits**