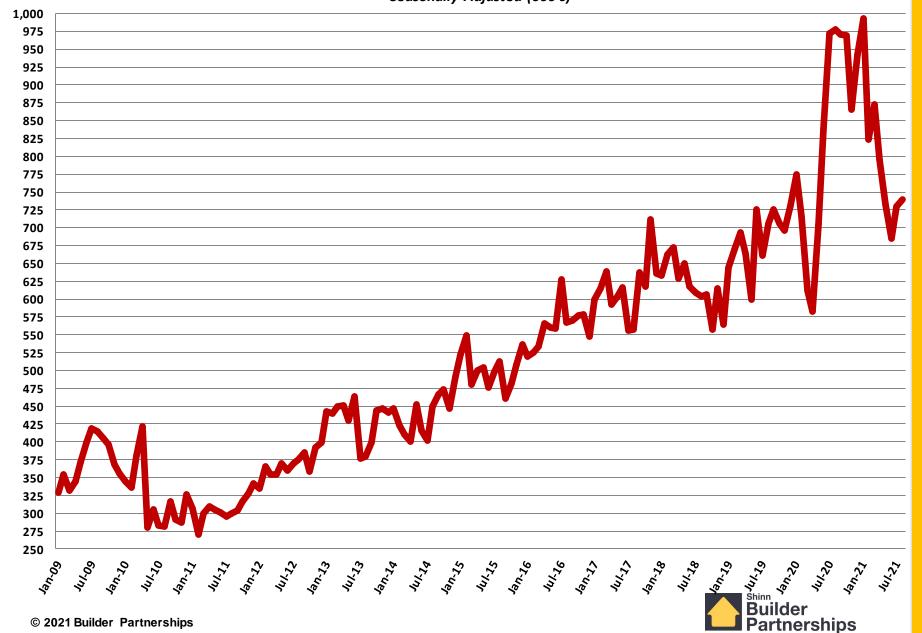

#### **Total New Housing Permits**

January 2009 - August 2021

#### **Single Family Permits**

January 2009 - August 2021