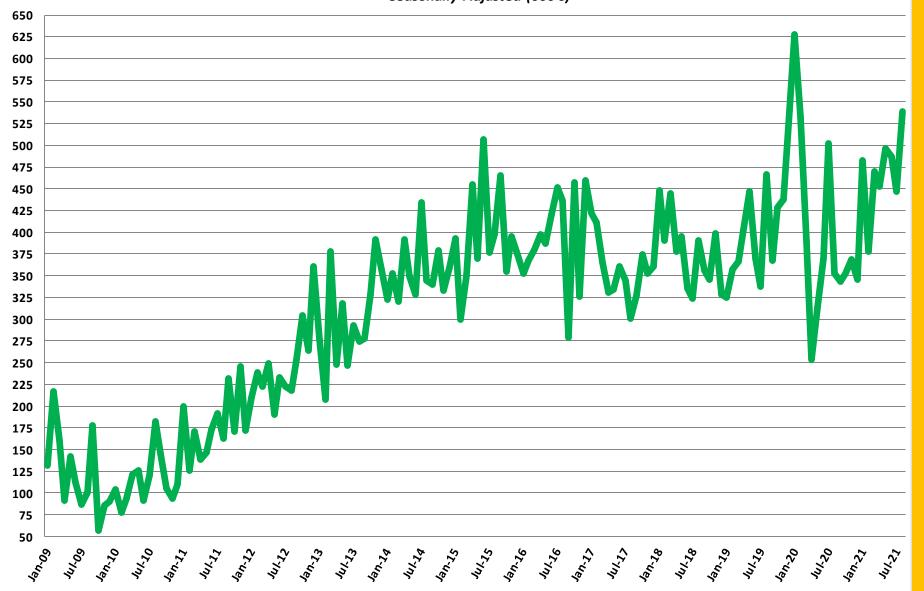

# **Total New Housing Starts**

September 2005- August 2021



#### **Single Family Housing Starts**

September 2005 - August 2021



#### **Multifamily Housing Starts**

September 2005 - August 2021



#### **Total New Homes Sales**

#### September 2005 - August 2021



## January 2009 – August 2021 Monthly Housing Statistics

Housing Permits
Housing Starts
New Home Sales
Average & Median Sales Price
New Home Inventory



#### **Total New Housing Permits**

January 2009 - August 2021



#### **Single Family Permits**

January 2009 - August 2021



#### **Multi Family Permits**

January 2009 - August 2021



#### **Total New Housing Starts**

January 2009 - August 2021



#### **Single Family Starts**

January 2009 - August 2021



#### **Multi Family Starts**

January 2009 - August 2021



#### **Total New Home Sales**

January 2009 - August 2021



#### **New Home Inventory**



#### **Months of New Home Supply January 2009 - August 2021** 12.50 12.00 11.50 11.00 10.50 10.00 9.50 9.00 8.50 8.00 Months 7.50 7.00 6.50 6.00 5.50 5.00 4.50 4.00 3.50 3.00 © 2021 Builder Partnerships

#### Average New Home Sales Price January 2009 - August 2021



#### Median New Home Sales Price January 2009 - August 2021



# January 2009 – August 2021 Monthly Housing Statistics

Existing Home Sales

Average Existing Home Sales Price

Median Existing Home Sales Price

Existing Home Inventory



#### **Existing Homes Sales**

July 2009 - August 2021





### Months of Existing Home Supply



# Average Existing Home Sales Price February 2011 - August 2021



#### Median Existing Home Sales Pric