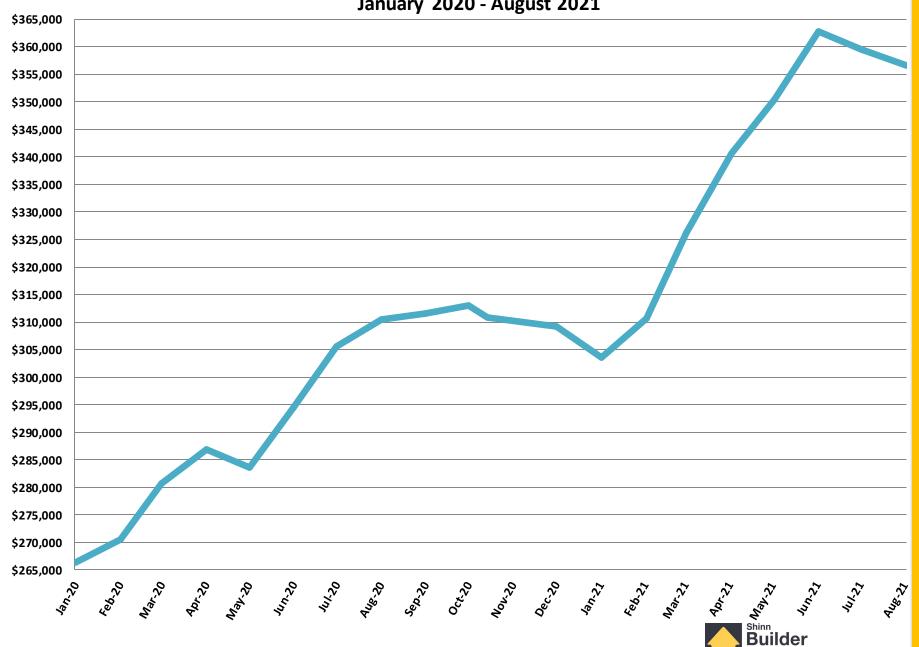

ti Family Permits**

**January 2020 - August 2021** 



#### **Total New Housing Starts**

**January 2020 - August 2021** 



#### **Single Family Housing Starts**

January 2020 - August 2021



#### **Multifamily Housing Starts**

September 2005 - August 2021





#### **Total New Home Sales**

January 2020 - August 2021





## Months of New Home Supply



**Average New Home Sales Price** January 2020 - August 2021 \$450,000 \$445,000 \$440,000 \$435,000 \$430,000 \$425,000 \$420,000 \$415,000 \$410,000 \$405,000 \$400,000 \$395,000 \$390,000 \$385,000 \$380,000 \$375,000 \$370,000 \$365,000 \$360,000 \$355,000 \$350,000 © 2021 Builder Partnerships



#### **Existing Homes Sales**

**January 2020 - August 2021** 









#### Median Existing Home Sales Price January 2020 - August 2021



### **Questions and Comments**



#### **Please contact:**

Charles C. Shinn, Jr., PhD

**Builder Partnerships** 

7345 S. Pierce Street, Suite 100

Littleton, CO 80128

303.972.7666

cshinn@builderpartnerships.com