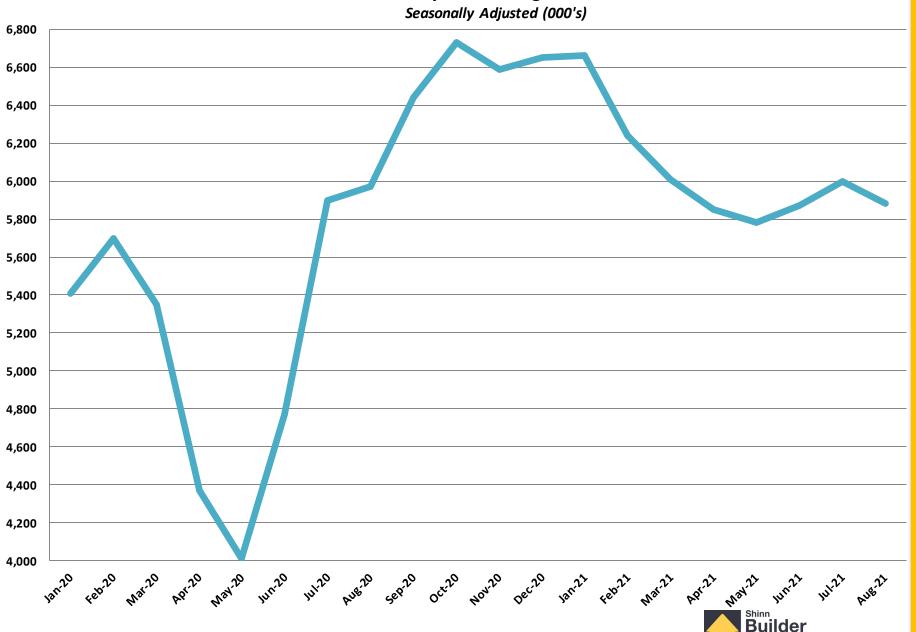

#### **Single Family Permits**

January 2020 - August 2021



#### **Multi Family Permits**

**January 2020 - August 2021** 



#### **Total New Housing Starts**

**January 2020 - August 2021** 



#### **Single Family Housing Starts**

January 2020 - August 2021



#### **Multifamily Housing Starts**

September 2005 - August 2021





#### **Total New Home Sales**

January 2020 - August 2021





## Months of New Home Supply



**Average New Home Sales Price** January 2020 - August 2021 \$450,000 \$445,000 \$440,000 \$435,000 \$430,000 \$425,000 \$420,000 \$415,000 \$410,000 \$405,000 \$400,000 \$395,000 \$390,000 \$385,000 \$380,000 \$375,000 \$370,000 \$365,000 \$360,000 \$355,000 \$350,000 © 2021 Builder Partnerships



#### **Existing Homes Sales**

**January 2020 - August 2021** 









#### Median Existing Home Sales Price January 2020 - August 2021



### **Questions and Comments**



#### **Please contact:**

Charles C. Shinn, Jr., PhD

**Builder Partnerships** 

7345 S. Pierce Street, Suite 100

Littleton, CO 80128

303.972.7666

cshinn@builderpartnerships.com