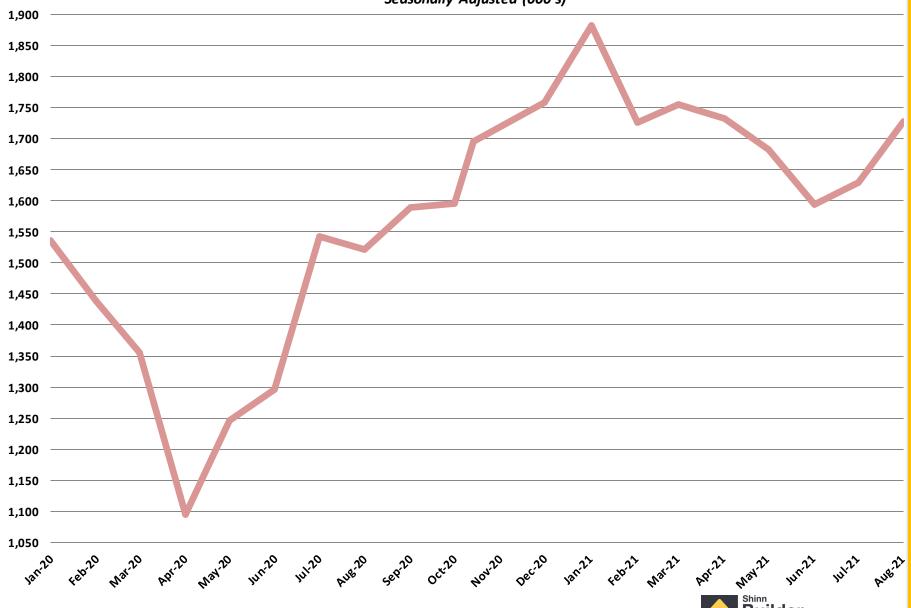

ce January 2009 - August 2021



#### Median New Home Sales Price January 2009 - August 2021



# January 2009 – August 2021 Monthly Housing Statistics

Existing Home Sales

Average Existing Home Sales Price

Median Existing Home Sales Price

Existing Home Inventory



#### **Existing Homes Sales**

July 2009 - August 2021





### Months of Existing Home Supply



# Average Existing Home Sales Price February 2011 - August 2021



#### Median Existing Home Sales Price October 2010 - August 2021



# January 2020 – August 2021 Monthly Housing Statistics

**New Housing Permits New Housing Starts** New & Existing Home Sales New & Existing Home Inventory New & Existing Average Sales Price New & Existing Median Sales Price



#### **Total New Housing Permits**

**January 2020 - August 2021** 



#### **Single Family Permits**

January 2020 - August 2021



#### **Multi Family Permits**

**January 2020 - August 2021** 



#### **Total New Housing Starts**

**January 2020 - August 2021** 



#### **Single Family Housing Starts**

January 2020 - August 2021



#### **Multifamily Housing Starts**

September 2005 - August 2021





#### **Total New Home Sales**

January 2020 - August 2021





## Months of New Home Supply



**Average New Home Sales Price** January 2020 - August 2021 \$450,000 \$445,000 \$440,000 \$435,000 \$430,000 \$425,000 \$420,000 \$415,000 \$410,000 \$405,000 \$400,000 \$395,000 \$390,000 \$385,000 \$380,000 \$375,000 \$370,000 \$365,000 \$360,000 \$355,000 \$350,000 © 2021 Builder Partnerships



#### **Existing Homes Sales**

**January 2020 - August 2021**