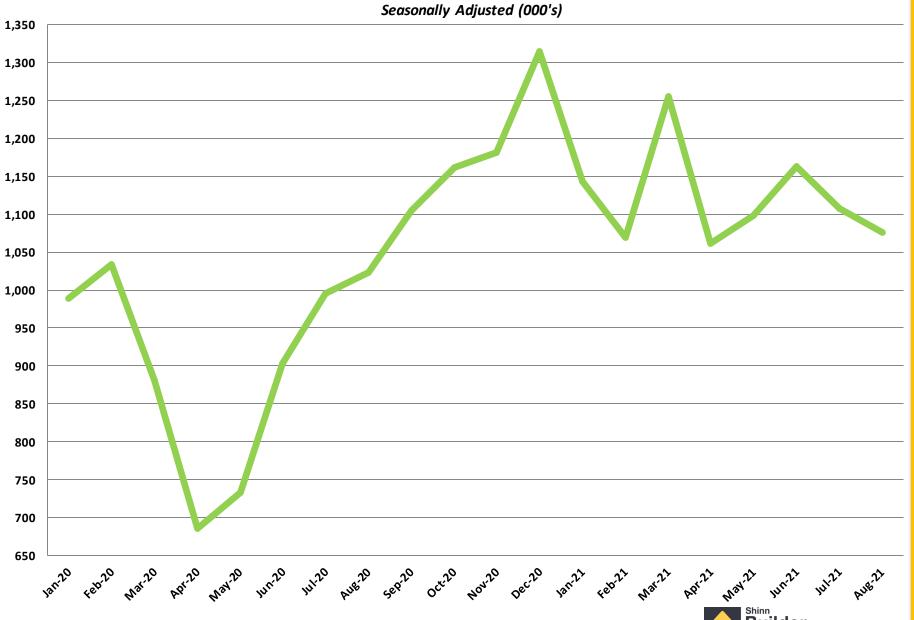

#### **Existing Homes Sales**

July 2009 - August 2021





### Months of Existing Home Supply



# Average Existing Home Sales Price February 2011 - August 2021



#### Median Existing Home Sales Price October 2010 - August 2021



# January 2020 – August 2021 Monthly Housing Statistics

**New Housing Permits New Housing Starts** New & Existing Home Sales New & Existing Home Inventory New & Existing Average Sales Price New & Existing Median Sales Price



#### **Total New Housing Permits**

**January 2020 - August 2021** 



#### **Single Family Permits**

January 2020 - August 2021



#### **Multi Family Permits**

**January 2020 - August 2021** 



#### **Total New Housing Starts**

**January 2020 - August 2021** 



#### **Single Family Housing Starts**

January 2020 - August 2021



#### **Multifamily Housing Starts**

September 2005 - August 2021





#### **Total New Home Sales**

January 2020 - August 2021





## Months of New Home Supply



**Average New Home Sales Price** January 2020 - August 2021 \$450,000 \$445,000 \$440,000 \$435,000 \$430,000 \$425,000 \$420,000 \$415,000 \$410,000 \$405,000 \$400,000 \$395,000 \$390,000 \$385,000 \$380,000 \$375,000 \$370,000 \$365,000 \$360,000 \$355,000 \$350,000 © 2021 Builder Partnerships



#### **Existing Homes Sales**

**January 2020 - August 2021** 









#### Median Existing Home Sales Price January 2020 - August 2021



### **Questions and Comments**



#### **Please contact:**

Charles C. Shinn, Jr., PhD

**Builder Partnerships** 

7345 S. Pierce Street, Suite 100

Littleton, CO 80128

303.972.7666

cshinn@