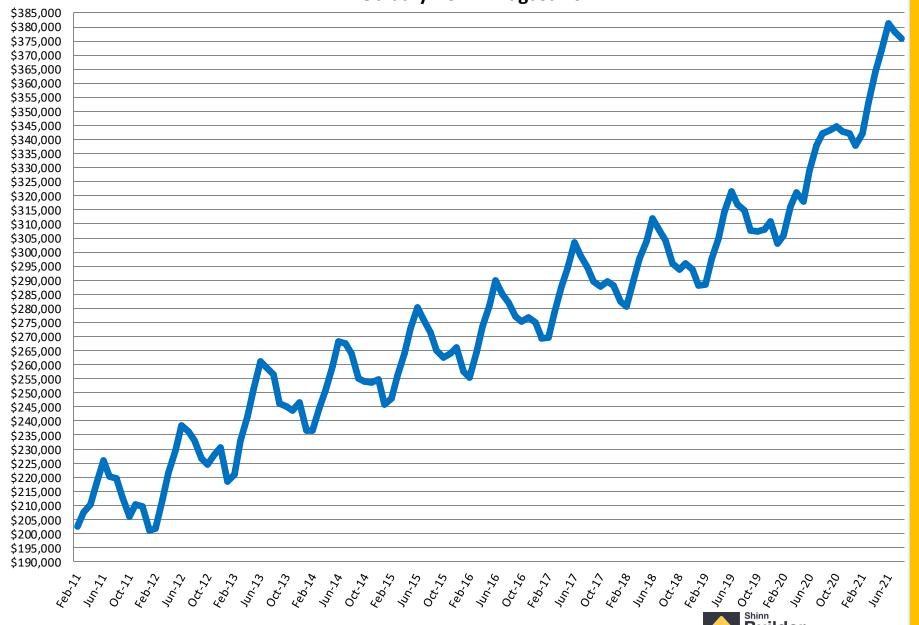

Starts**

January 2009 - August 2021



#### **Total New Home Sales**

January 2009 - August 2021



#### **New Home Inventory**



#### **Months of New Home Supply January 2009 - August 2021** 12.50 12.00 11.50 11.00 10.50 10.00 9.50 9.00 8.50 8.00 Months 7.50 7.00 6.50 6.00 5.50 5.00 4.50 4.00 3.50 3.00 © 2021 Builder Partnerships

#### Average New Home Sales Price January 2009 - August 2021



#### Median New Home Sales Price January 2009 - August 2021



# January 2009 – August 2021 Monthly Housing Statistics

Existing Home Sales

Average Existing Home Sales Price

Median Existing Home Sales Price

Existing Home Inventory



#### **Existing Homes Sales**

July 2009 - August 2021





### Months of Existing Home Supply



# Average Existing Home Sales Price February 2011 - August 2021



#### Median Existing Home Sales Price October 2010 - August 2021



# January 2020 – August 2021 Monthly Housing Statistics

**New Housing Permits New Housing Starts** New & Existing Home Sales New & Existing Home Inventory New & Existing Average Sales Price New & Existing Median Sales Price



#### **Total New Housing Permits**

**January 2020 - August 2021** 



#### **Single Family Permits**

January 2020 - August 2021



#### **Multi Family Permits**

**January 2020 - August 2021** 



#### **Total New Housing Starts**

**January 2020 - August 2021** 



#### **Single Family Housing Starts**

January 2020 - August 2021



#### **Multifamily Housing Starts**

September 2005 - August 2021





#### **Total New Home Sales**

January 2020 - August 2021





## Months of New Home Supply