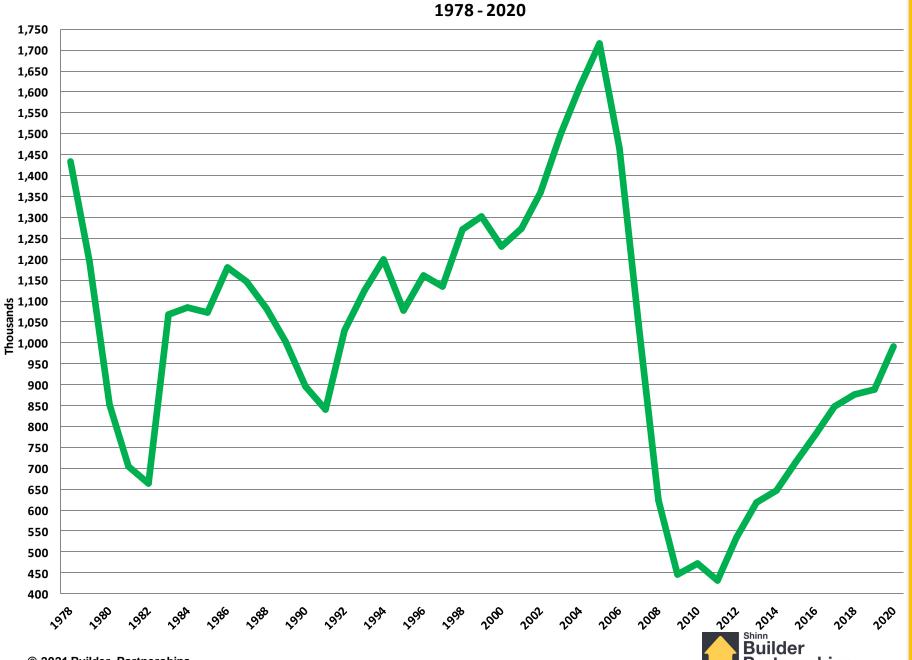

## 1978 – 2020 Annual Housing Statistics

Total Starts
Single Family Starts
Multifamily Starts

#### **Annual Multifamily Housing Starts** 1978 - 2020 Thousands 13g 13g 13g 13g 13g, 13g, 13g, 13g