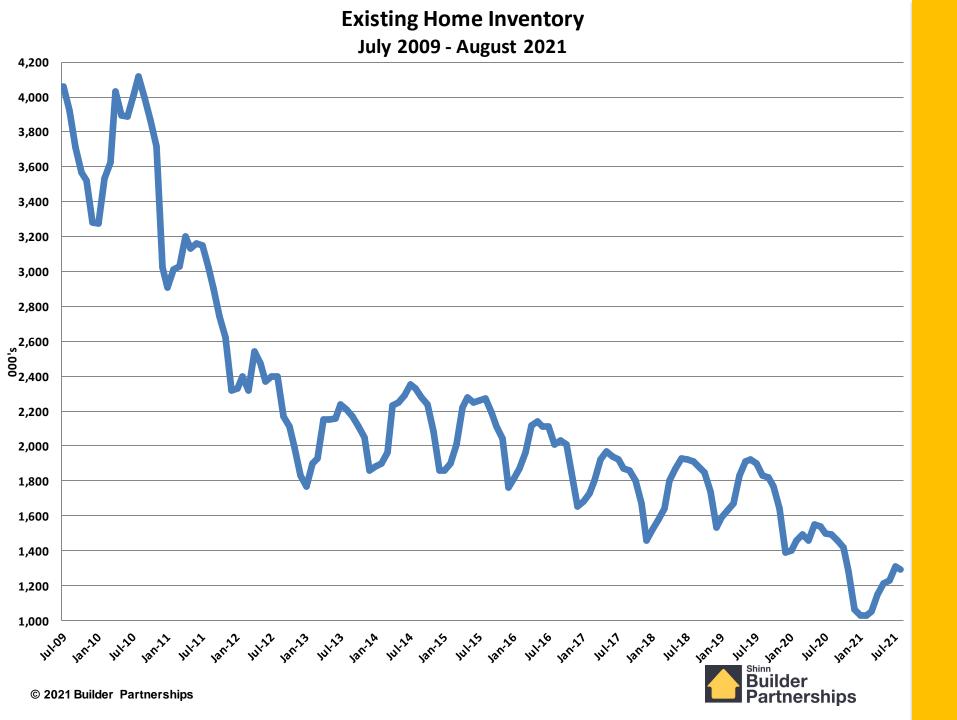

# January 2009 – August 2021 Monthly Housing Statistics

Existing Home Sales

Average Existing Home Sales Price

Median Existing Home Sales Price

Existing Home Inventory