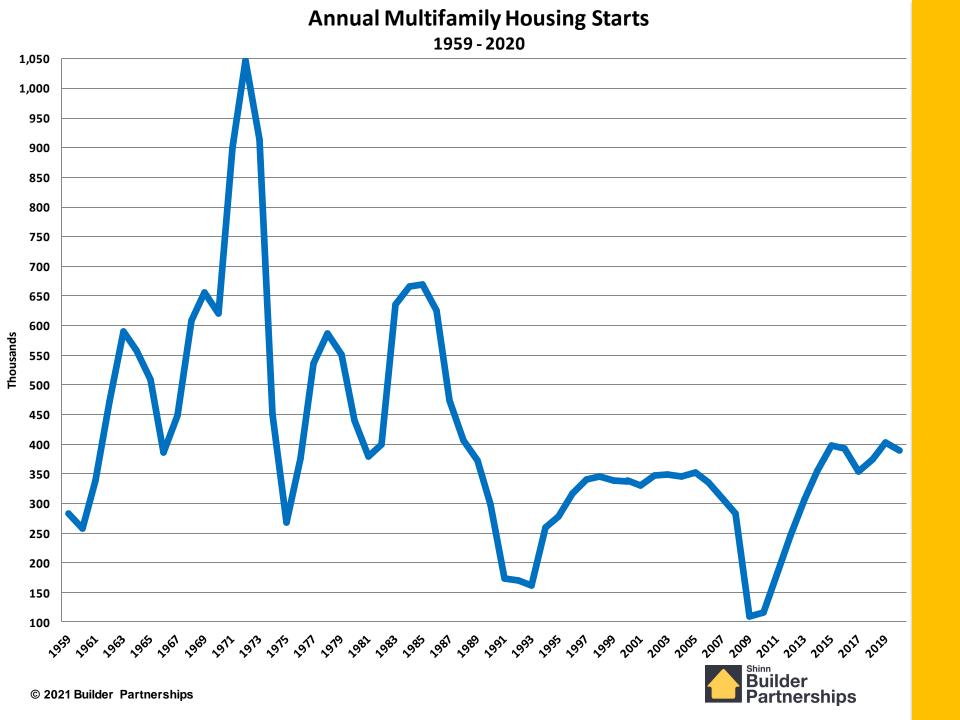

### 1959 – 2020 Annual Housing Statistics

Total, Single Family, & Multifamily
Starts and Sales

Manufactured Home Shipments

#### **Annual Multifamily Housing Starts** 1978 - 2020 Thousands 13g 13g 13g 13g 13g, 13g, 13g, 13g