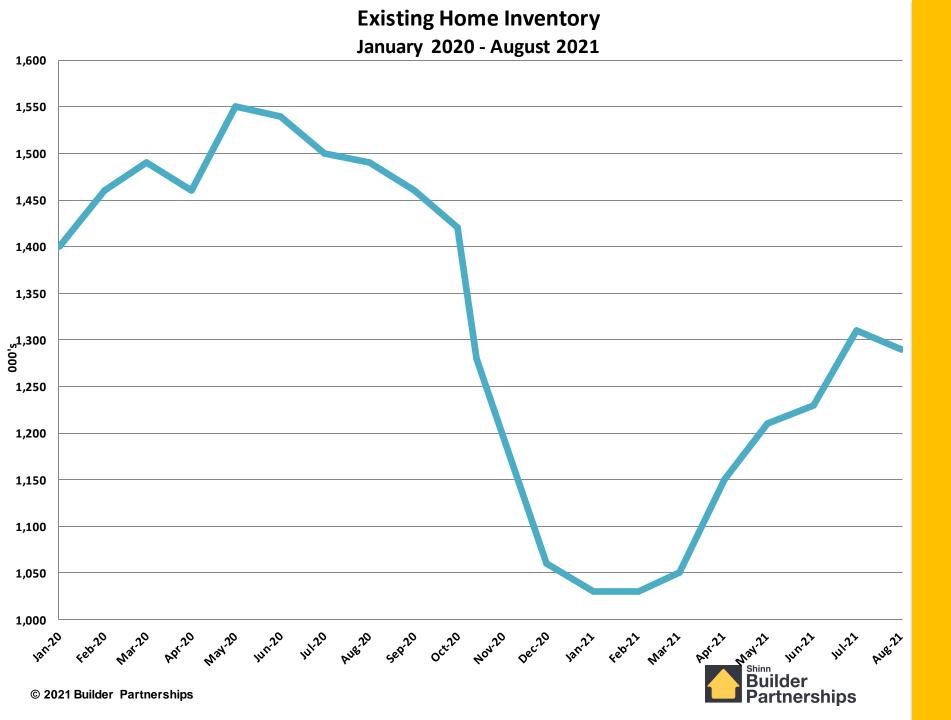

# January 2009 – August 2021 Monthly Housing Statistics

Existing Home Sales

Average Existing Home Sales Price

Median Existing Home Sales Price

Existing Home Inventory