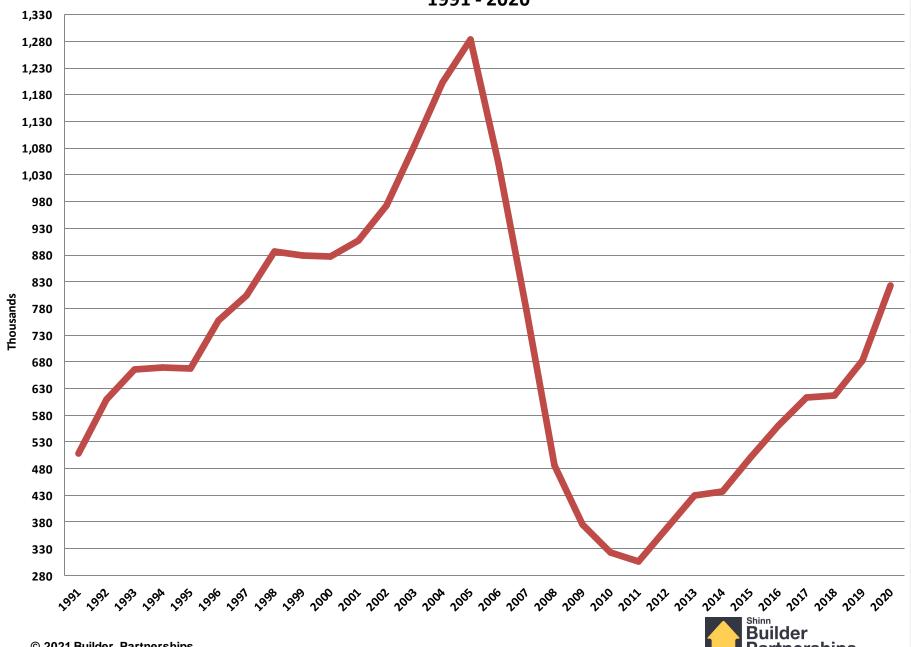

nufactured Home Shipments





#### **Annual Single Housing Starts** 1959 - 2020 1,750 1,700 1,650 1,600 1,550 1,500 1,450 1,400 1,350 1,300 1,250 1,200 1,150 \$1,100 1,050 1,000 950 900 850 800 750 700 650 600 550 500 450 400 2001 2008 2012 2013 2015 2017 2019 Builder Partnerships © 2021 Builder Partnerships







## 1978 – 2020 Annual Housing Statistics

Total Starts
Single Family Starts
Multifamily Starts





#### **Annual Single Family Housing Starts**



#### **Annual Multifamily Housing Starts** 1978 - 2020 Thousands 13g 13g 13g 13g 13g, 13g, 13g, 13g

### 1991 – 2020 Annual Housing Statistics

Housing Starts
Home Sales
Average & Median Sales Pride



#### Annual Housing Starts 1991 - 2020



#### Annual Single Family Starts 1991 - 2020





#### **Annual Home Sales** 1991 - 2020



#### Average New Home Sales Price 1991 - 2020



#### Median New Home Sales Price 1991 - 2020



# September 2005 – August 2021 Monthly Housing Statistics

Total Housing Starts
Single Family Starts
Multifamily Starts
New Home Sales



#### **Total New Housing Starts**

September 2005- August 2021



#### **Single Family Housing Starts**

September 2005 - August 2021



#### **Multifamily Housing Starts**

September 2005 - August 2021



#### **Total New Homes Sales**

#### September 2005 - August 2021



## January 2009 – August 2021 Monthly Housing Statistics

Housing Permits
Housing Starts
New Home Sales
Average & Median Sales Price
New Home Inventory



#### **Total New Housing Permits**

January 2009 - August 2021



#### **Single Family Permits**

January 2009 - August 2021



####