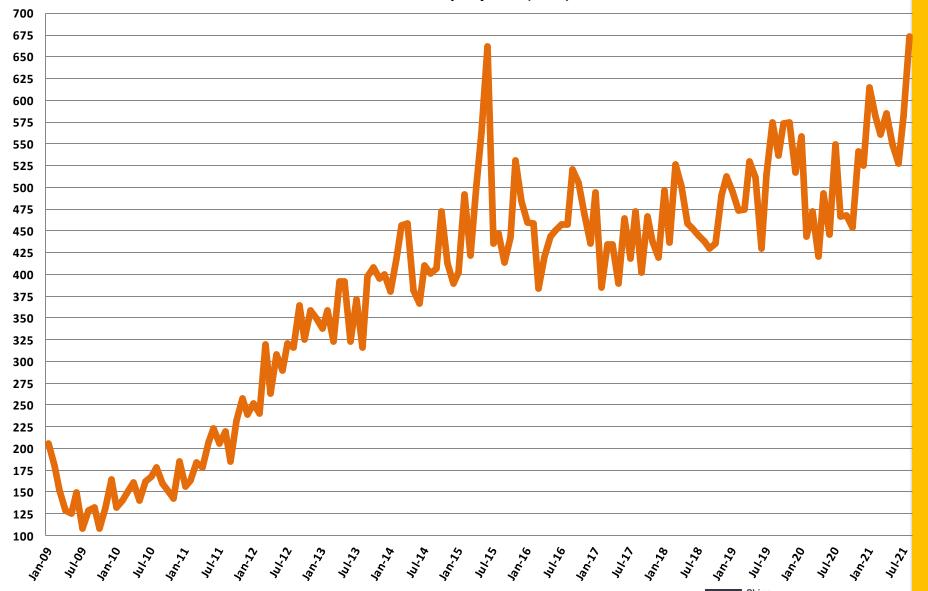

# Median New Home Sales Price 1991 - 2020



# September 2005 – August 2021 Monthly Housing Statistics

Total Housing Starts
Single Family Starts
Multifamily Starts
New Home Sales



#### **Total New Housing Starts**

September 2005- August 2021



#### **Single Family Housing Starts**

September 2005 - August 2021



#### **Multifamily Housing Starts**

September 2005 - August 2021



#### **Total New Homes Sales**

#### September 2005 - August 2021



## January 2009 – August 2021 Monthly Housing Statistics

Housing Permits
Housing Starts
New Home Sales
Average & Median Sales Price
New Home Inventory



#### **Total New Housing Permits**

January 2009 - August 2021



#### **Single Family Permits**

January 2009 - August 2021



#### **Multi Family Permits**

January 2009 - August 2021



#### **Total New Housing Starts**

January 2009 - August 2021



#### **Single Family Starts**

January 2009 - August 2021



#### **Multi Family Starts**

January 2009 - August 2021



#### **Total New Home Sales**

January 2009 - August 2021



#### **New Home Inventory**



#### **Months of New Home Supply January 2009 - August 2021** 12.50 12.00 11.50 11.00 10.50 10.00 9.50 9.00 8.50 8.00 Months 7.50 7.00 6.50 6.00 5.50 5.00 4.50 4.00 3.50 3.00 © 2021 Builder Partnerships

#### Average New Home Sales Price January 2009 - August 2021



#### Median New Home Sales Price January 2009 - August 2021



# January 2009 – August 2021 Monthly Housing Statistics

Existing Home Sales

Average Existing Home Sales Price

Median Existing Home Sales Price

Existing Home Inventory



#### **Existing