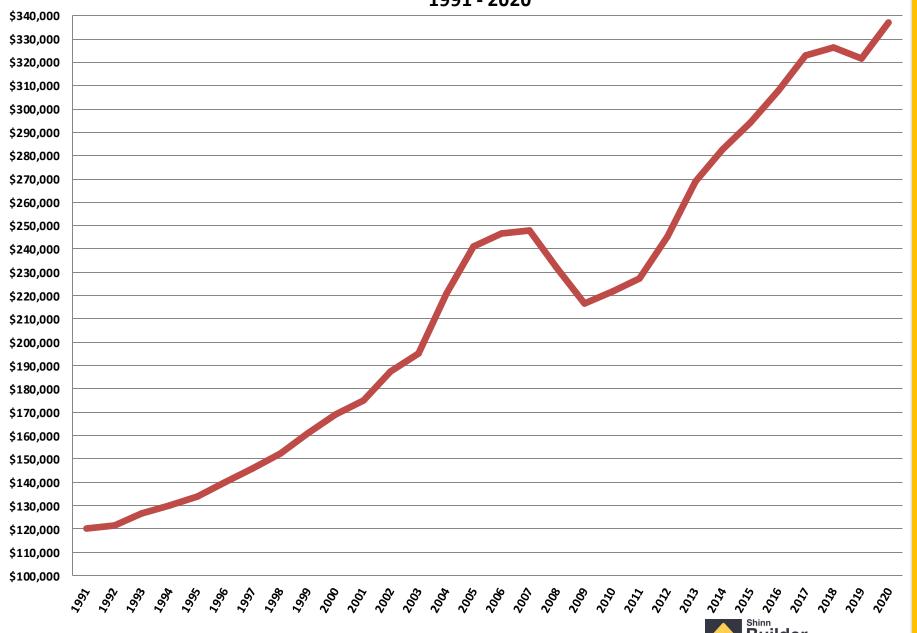

0 1,600 1,550 1,500 1,450 1,400 1,350 1,300 1,250 1,200 1,150 \$1,100 1,050 1,000 950 900 850 800 750 700 650 600 550 500 450 400 2001 2008 2012 2013 2015 2017 2019 Builder Partnerships © 2021 Builder Partnerships







## 1978 – 2020 Annual Housing Statistics

Total Starts
Single Family Starts
Multifamily Starts





#### **Annual Single Family Housing Starts**



#### **Annual Multifamily Housing Starts** 1978 - 2020 Thousands 13g 13g 13g 13g 13g, 13g, 13g, 13g

### 1991 – 2020 Annual Housing Statistics

Housing Starts
Home Sales
Average & Median Sales Pride



#### Annual Housing Starts 1991 - 2020



#### Annual Single Family Starts 1991 - 2020





#### **Annual Home Sales** 1991 - 2020



#### Average New Home Sales Price 1991 - 2020



#### Median New Home Sales Price 1991 - 2020



# September 2005 – August 2021 Monthly Housing Statistics

Total Housing Starts
Single Family Starts
Multifamily Starts
New Home Sales



#### **Total New Housing Starts**

September 2005- August 2021



#### **Single Family Housing Starts**

September 2005 - August 2021



#### **Multifamily Housing Starts**

September 2005 - August 2021



#### **Total New Homes Sales**

#### September 2005 - August 2021



## January 2009 – August 2021 Monthly Housing Statistics

Housing Permits
Housing Starts
New Home Sales
Average & Median Sales Price
New Home Inventory



#### **Total New Housing Permits**

January 2009 - August 2021



#### **Single Family Permits**

January 2009 - August 2021



#### **Multi Family Permits**

January 2009 - August 2021



#### **Total New Housing Starts**

Januar