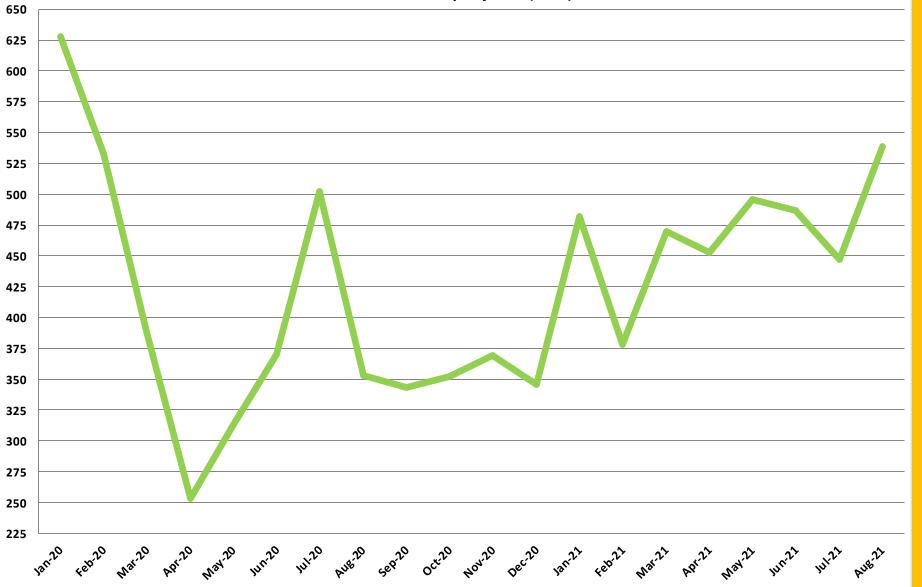

nths of Existing Home Supply



# Average Existing Home Sales Price February 2011 - August 2021



#### Median Existing Home Sales Price October 2010 - August 2021



# January 2020 – August 2021 Monthly Housing Statistics

**New Housing Permits New Housing Starts** New & Existing Home Sales New & Existing Home Inventory New & Existing Average Sales Price New & Existing Median Sales Price



#### **Total New Housing Permits**

**January 2020 - August 2021** 



#### **Single Family Permits**

January 2020 - August 2021



#### **Multi Family Permits**

**January 2020 - August 2021** 



#### **Total New Housing Starts**

**January 2020 - August 2021** 



#### **Single Family Housing Starts**

January 2020 - August 2021



#### **Multifamily Housing Starts**

September 2005 - August 2021





#### **Total New Home Sales**

January 2020 - August 2021





## Months of New Home Supply



**Average New Home Sales Price** January 2020 - August 2021 \$450,000 \$445,000 \$440,000 \$435,000 \$430,000 \$425,000 \$420,000 \$415,000 \$410,000 \$405,000 \$400,000 \$395,000 \$390,000 \$385,000 \$380,000 \$375,000 \$370,000 \$365,000 \$360,000 \$355,000 \$350,000 © 2021 Builder Partnerships



#### **Existing Homes Sales**

**January 2020 - August 2021** 









#### Median Existing Home Sales Price January 2020 - August 2021



### **Questions and Comments**



#### **Please contact:**

Charles C. Shinn, Jr., PhD

**Builder Partnerships** 

7345 S. Pierce Street, Suite 100

Littleton, CO 80128

303.972.7666

cshinn@builderpartnerships.com