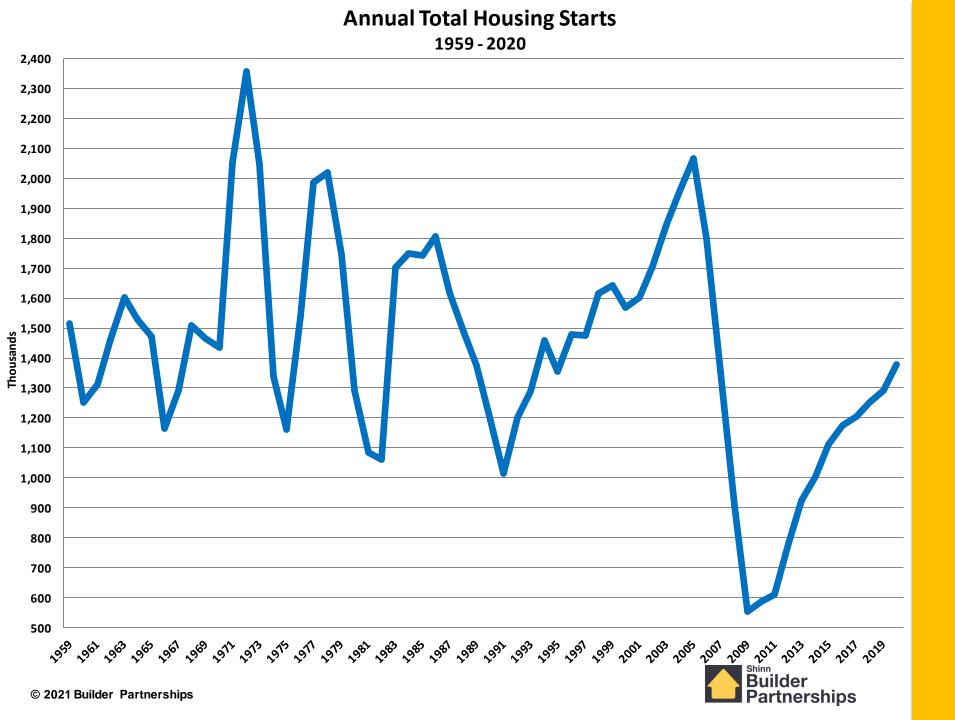

### 1959 – 2020 Annual Housing Statistics

Total, Single Family, & Multifamily
Starts and Sales

Manufactured Home Shipments

#### **Annual Single Housing Starts** 1959 - 2020 1,750 1,700 1,650 1,600 1,550 1,500 1,450 1,400 1,350 1,300 1,250 1,200 1,150 \$1,100 1,050 1,000 950 900 850 800 750 700 650 600 550 500 450 400 2001 2008 2012 2013 2015 2017 2019 Builder Partnerships © 2021 Builder Partnerships