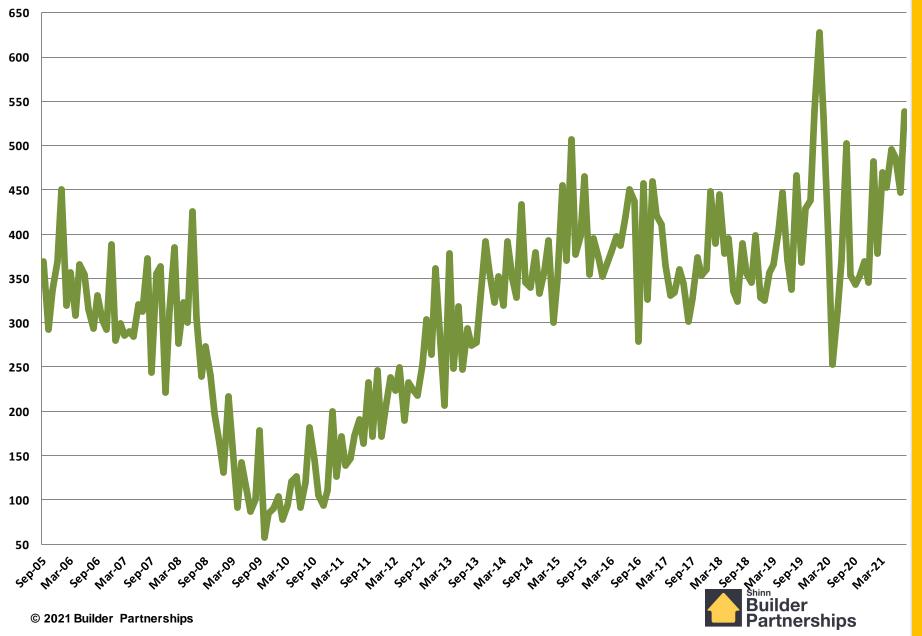

mily Housing Starts**



#### **Annual Multifamily Housing Starts** 1978 - 2020 Thousands 13g 13g 13g 13g 13g, 13g, 13g, 13g

### 1991 – 2020 Annual Housing Statistics

Housing Starts
Home Sales
Average & Median Sales Pride



#### Annual Housing Starts 1991 - 2020



#### Annual Single Family Starts 1991 - 2020





#### **Annual Home Sales** 1991 - 2020



#### Average New Home Sales Price 1991 - 2020



#### Median New Home Sales Price 1991 - 2020



# September 2005 – August 2021 Monthly Housing Statistics

Total Housing Starts
Single Family Starts
Multifamily Starts
New Home Sales



#### **Total New Housing Starts**

September 2005- August 2021



#### **Single Family Housing Starts**

September 2005 - August 2021



#### **Multifamily Housing Starts**

September 2005 - August 2021



#### **Total New Homes Sales**

#### September 2005 - August 2021



## January 2009 – August 2021 Monthly Housing Statistics

Housing Permits
Housing Starts
New Home Sales
Average & Median Sales Price
New Home Inventory



#### **Total New Housing Permits**

January 2009 - August 2021



#### **Single Family Permits**

January 2009 - August 2021



#### **Multi Family Permits**

January 2009 - August 2021



#### **Total New Housing Starts**

January 2009 - August 2021



#### **Single Family Starts**

January 2009 - August 2021



#### **Multi Family Starts**

January 2009 - August 2021



#### **Total New Home Sales**

January 2009 - August 2021



#### **New Home Inventory**



#### **Months of New Home Supply January 2009 - August 2021** 12.50 12.00 11.50 11.00 10.50 10.00 9.50 9.00