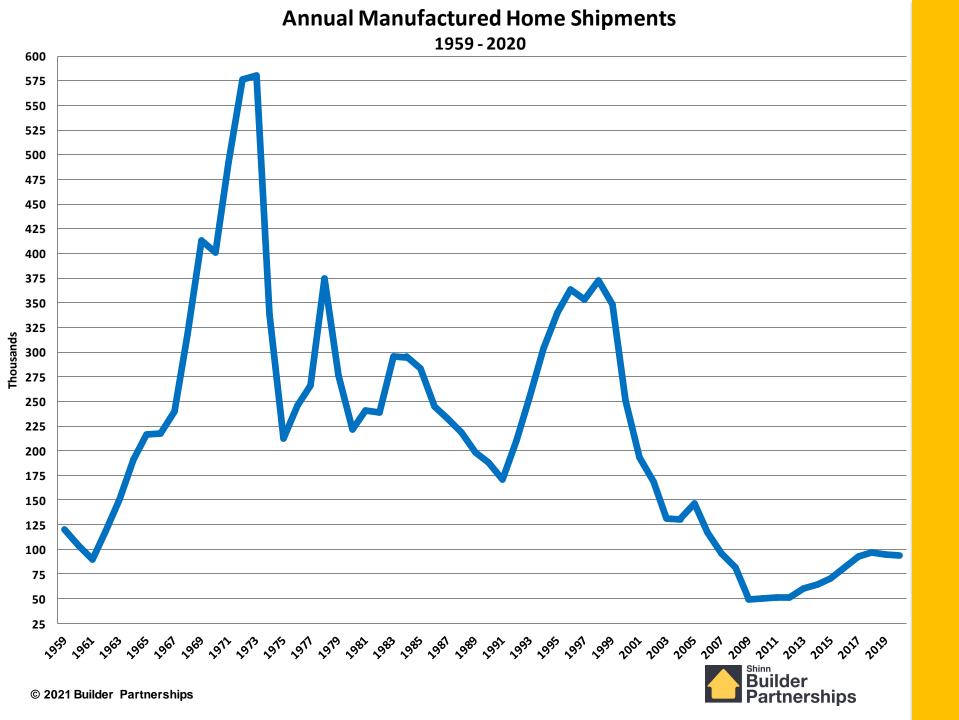

### 1959 – 2020 Annual Housing Statistics

Total, Single Family, & Multifamily
Starts and Sales

Manufactured Home Shipments