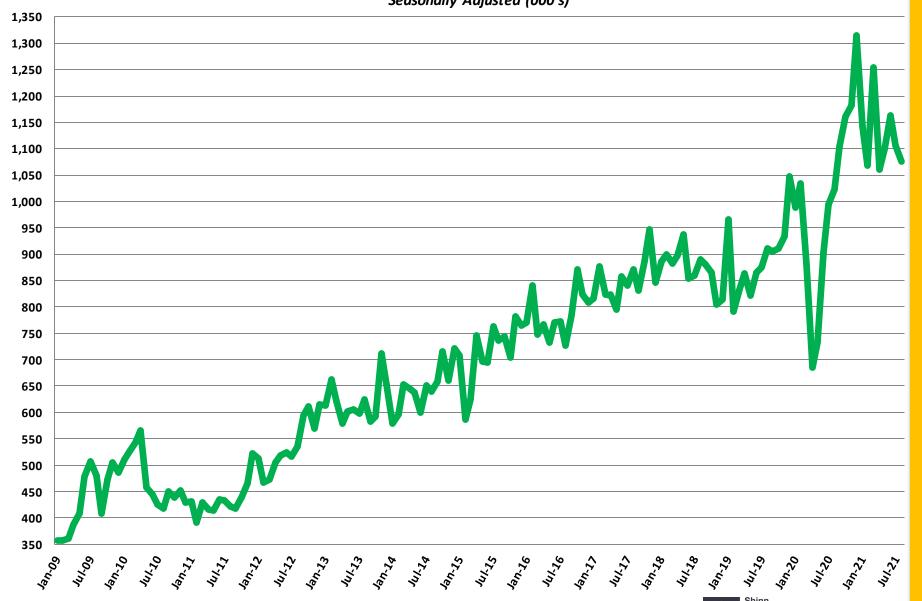

#### **Total New Housing Starts**

January 2009 - August 2021

#### **Single Family Starts**

January 2009 - August 2021