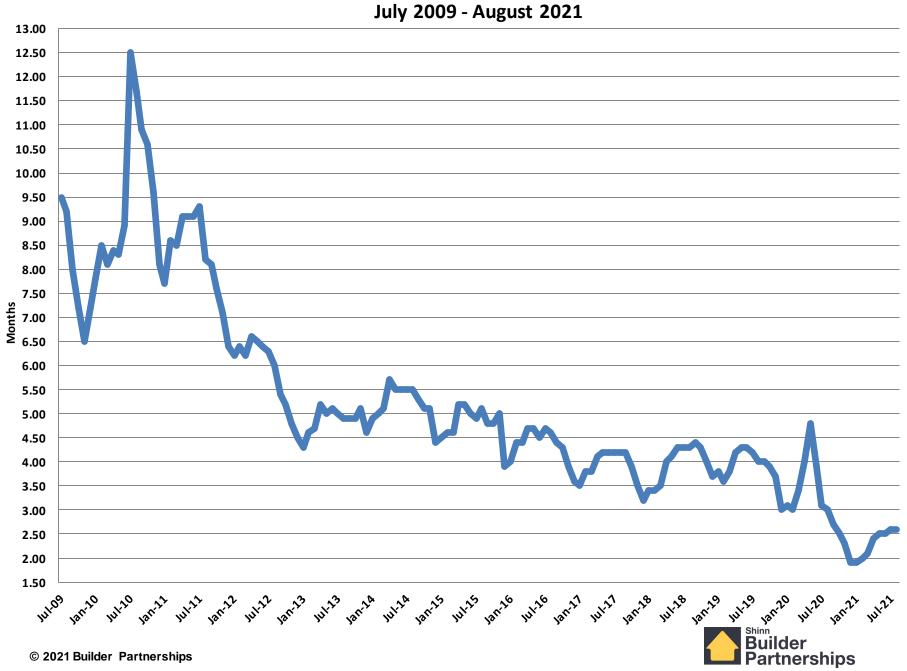

#### **Months of New Home Supply January 2009 - August 2021** 12.50 12.00 11.50 11.00 10.50 10.00 9.50 9.00 8.50 8.00 Months 7.50 7.00 6.50 6.00 5.50 5.00 4.50 4.00 3.50 3.00 © 2021 Builder Partnerships

### Months of Existing Home Supply