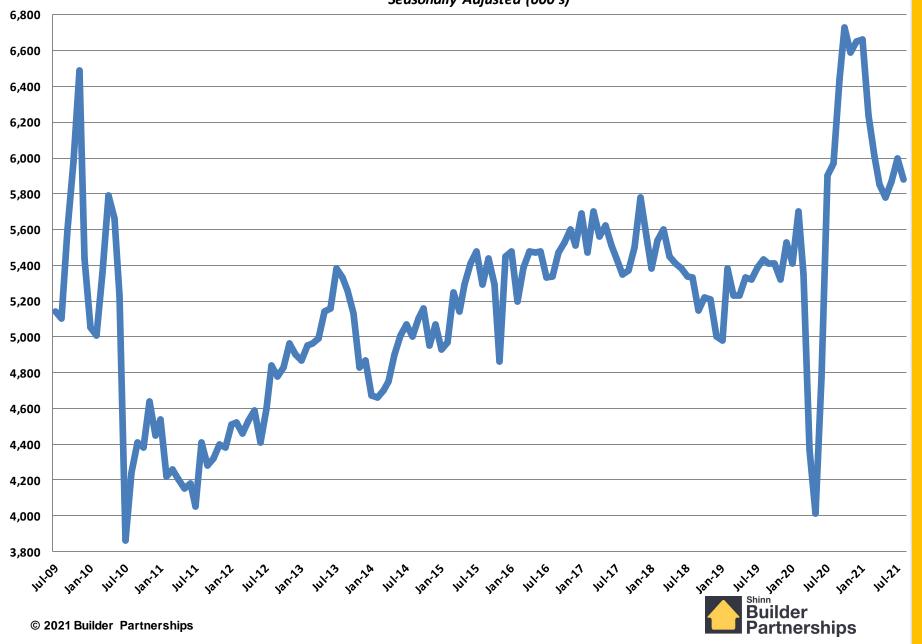

ary 2009 - August 2021



#### **Single Family Starts**

January 2009 - August 2021



#### **Multi Family Starts**

January 2009 - August 2021



#### **Total New Home Sales**

January 2009 - August 2021



#### **New Home Inventory**



#### **Months of New Home Supply January 2009 - August 2021** 12.50 12.00 11.50 11.00 10.50 10.00 9.50 9.00 8.50 8.00 Months 7.50 7.00 6.50 6.00 5.50 5.00 4.50 4.00 3.50 3.00 © 2021 Builder Partnerships

#### Average New Home Sales Price January 2009 - August 2021



#### Median New Home Sales Price January 2009 - August 2021



# January 2009 – August 2021 Monthly Housing Statistics

Existing Home Sales

Average Existing Home Sales Price

Median Existing Home Sales Price

Existing Home Inventory



#### **Existing Homes Sales**

July 2009 - August 2021





### Months of Existing Home Supply



# Average Existing Home Sales Price February 2011 - August 2021



#### Median Existing Home Sales Price October 2010 - August 2021



# January 2020 – August 2021 Monthly Housing Statistics

**New Housing Permits New Housing Starts** New & Existing Home Sales New & Existing Home Inventory New & Existing Average Sales Price New & Existing Median Sales Price



#### **Total New Housing Permits**

**January 2020 - August 2021** 



#### **Single Family Permits**

January 2020 - August 2021



#### **Multi Family Permits**

**January 2020 - August 2021** 



#### **Total New Housing Starts**

**January 2020 - August 2021** 



#### **Single Family Housing Starts**

January 2020 - August 2021



#### **Multifamily Housing Starts**

September 2005 - Aug