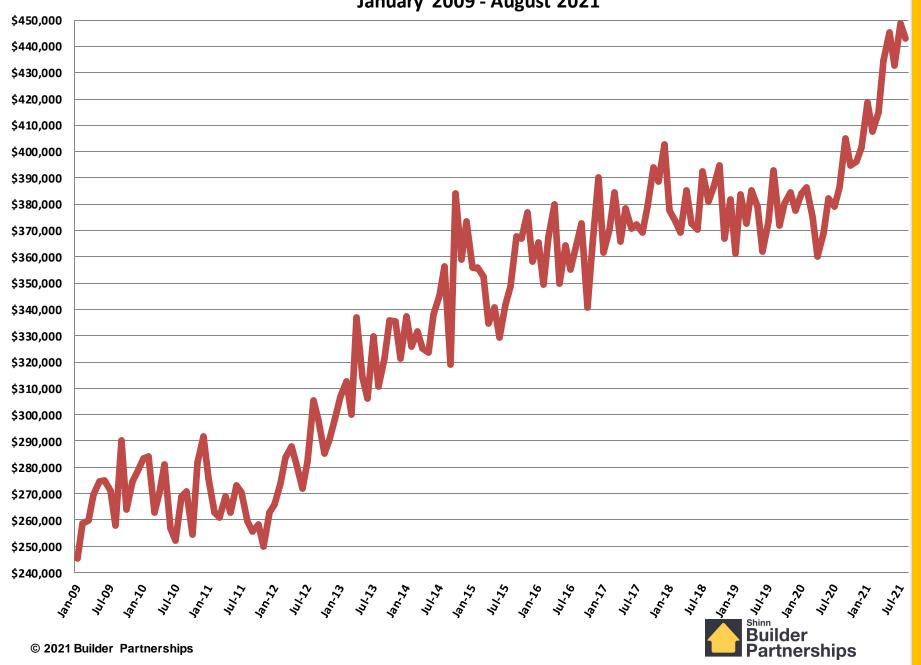

New Home Sales
Average & Median Sales Price
New Home Inventory



#### **Total New Housing Permits**

January 2009 - August 2021



#### **Single Family Permits**

January 2009 - August 2021



#### **Multi Family Permits**

January 2009 - August 2021



#### **Total New Housing Starts**

January 2009 - August 2021



#### **Single Family Starts**

January 2009 - August 2021



#### **Multi Family Starts**

January 2009 - August 2021



#### **Total New Home Sales**

January 2009 - August 2021



#### **New Home Inventory**



#### **Months of New Home Supply January 2009 - August 2021** 12.50 12.00 11.50 11.00 10.50 10.00 9.50 9.00 8.50 8.00 Months 7.50 7.00 6.50 6.00 5.50 5.00 4.50 4.00 3.50 3.00 © 2021 Builder Partnerships

#### Average New Home Sales Price January 2009 - August 2021



#### Median New Home Sales Price January 2009 - August 2021



# January 2009 – August 2021 Monthly Housing Statistics

Existing Home Sales

Average Existing Home Sales Price

Median Existing Home Sales Price

Existing Home Inventory



#### **Existing Homes Sales**

July 2009 - August 2021





### Months of Existing Home Supply



# Average Existing Home Sales Price February 2011 - August 2021



#### Median Existing Home Sales Price October 2010 - August 2021



# January 2020 – August 2021 Monthly Housing Statistics

**New Housing Permits New Housing Starts** New & Existing Home Sales New & Existing Home Inventory New & Existing Average Sales Price New & Existing Median Sales Price



#### **Total New Housing Permits**

**January 2020 - August 2021** 



#### **Single Family Permits*