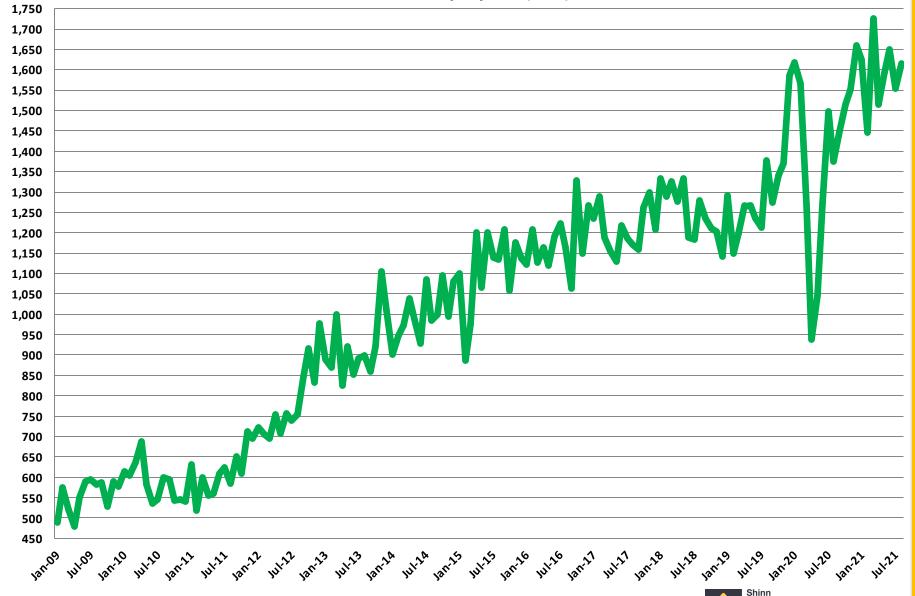

ugust 2021 Monthly Housing Statistics

Total Housing Starts
Single Family Starts
Multifamily Starts
New Home Sales



#### **Total New Housing Starts**

September 2005- August 2021



#### **Single Family Housing Starts**

September 2005 - August 2021



#### **Multifamily Housing Starts**

September 2005 - August 2021



#### **Total New Homes Sales**

#### September 2005 - August 2021



## January 2009 – August 2021 Monthly Housing Statistics

Housing Permits
Housing Starts
New Home Sales
Average & Median Sales Price
New Home Inventory



#### **Total New Housing Permits**

January 2009 - August 2021



#### **Single Family Permits**

January 2009 - August 2021



#### **Multi Family Permits**

January 2009 - August 2021



#### **Total New Housing Starts**

January 2009 - August 2021



#### **Single Family Starts**

January 2009 - August 2021



#### **Multi Family Starts**

January 2009 - August 2021



#### **Total New Home Sales**

January 2009 - August 2021



#### **New Home Inventory**



#### **Months of New Home Supply January 2009 - August 2021** 12.50 12.00 11.50 11.00 10.50 10.00 9.50 9.00 8.50 8.00 Months 7.50 7.00 6.50 6.00 5.50 5.00 4.50 4.00 3.50 3.00 © 2021 Builder Partnerships

#### Average New Home Sales Price January 2009 - August 2021



#### Median New Home Sales Price January 2009 - August 2021



# January 2009 – August 2021 Monthly Housing Statistics

Existing Home Sales

Average Existing Home Sales Price

Median Existing Home Sales Price

Existing Home Inventory



#### **Existing Homes Sales**

July 2009 - August 2021





### Months of Existi