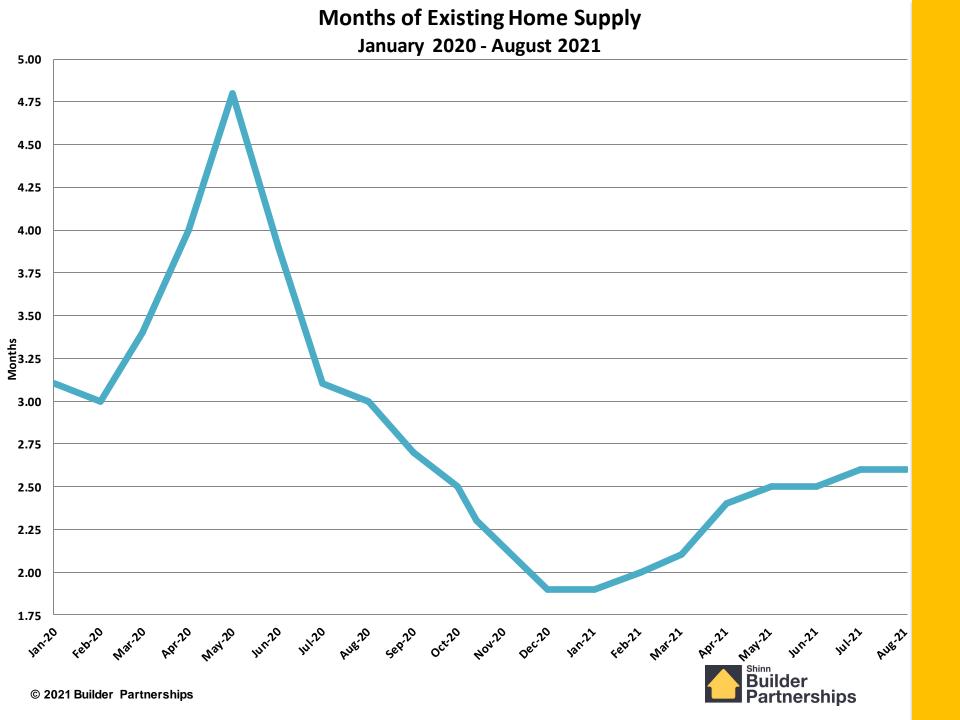

## **Single Family Permits**

January 2020 - August 2021



#### **Multi Family Permits**

**January 2020 - August 2021** 



#### **Total New Housing Starts**

**January 2020 - August 2021** 



#### **Single Family Housing Starts**

January 2020 - August 2021



#### **Multifamily Housing Starts**

September 2005 - August 2021





#### **Total New Home Sales**

January 2020 - August 2021





## Months of New Home Supply



**Average New Home Sales Price** January 2020 - August 2021 \$450,000 \$445,000 \$440,000 \$435,000 \$430,000 \$425,000 \$420,000 \$415,000 \$410,000 \$405,000 \$400,000 \$395,000 \$390,000 \$385,000 \$380,000 \$375,000 \$370,000 \$365,000 \$360,000 \$355,000 \$350,000 © 2021 Builder Partnerships



#### **Existing Homes Sales**

**January 2020 - August 2021** 









#### Median Existing Home Sales Price January 2020 - August 2021



### **Questions and Comments**



#### **Please contact:**

Charles C. Shinn, Jr., PhD

**Builder Partnerships** 

7345 S. Pierce Street, Suite 100

Littleton, CO 80128

303.972.7666

cshinn@builderpartnerships.com