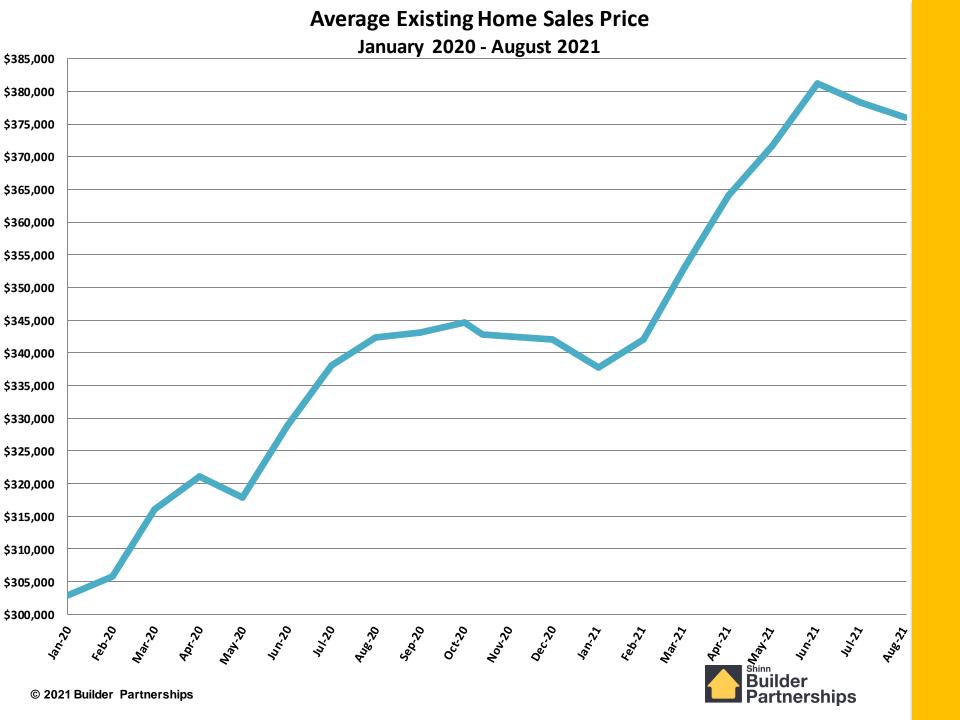

**Single Family Permits**

January 2020 - August 2021



#### **Multi Family Permits**

**January 2020 - August 2021** 



#### **Total New Housing Starts**

**January 2020 - August 2021** 



#### **Single Family Housing Starts**

January 2020 - August 2021



#### **Multifamily Housing Starts**

September 2005 - August 2021





#### **Total New Home Sales**

January 2020 - August 2021





## Months of New Home Supply



**Average New Home Sales Price** January 2020 - August 2021 \$450,000 \$445,000 \$440,000 \$435,000 \$430,000 \$425,000 \$420,000 \$415,000 \$410,000 \$405,000 \$400,000 \$395,000 \$390,000 \$385,000 \$380,000 \$375,000 \$370,000 \$365,000 \$360,000 \$355,000 \$350,000 © 2021 Builder Partnerships



#### **Existing Homes Sales**

**January 2020 - August 2021** 









#### Median Existing Home Sales Price January 2020 - August 2021



### **Questions and Comments**



#### **Please contact:**

Charles C. Shinn, Jr., PhD

**Builder Partnerships** 

7345 S. Pierce Street, Suite 100

Littleton, CO 80128

303.972.7666

cshinn@builderpartnerships.com