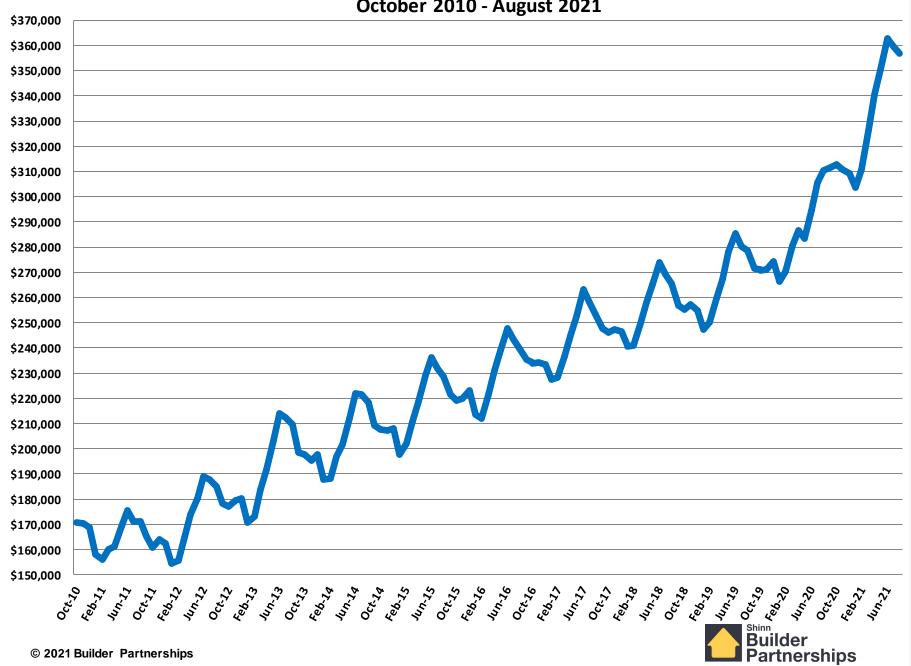

*

January 2009 - August 2021



#### **New Home Inventory**



#### **Months of New Home Supply January 2009 - August 2021** 12.50 12.00 11.50 11.00 10.50 10.00 9.50 9.00 8.50 8.00 Months 7.50 7.00 6.50 6.00 5.50 5.00 4.50 4.00 3.50 3.00 © 2021 Builder Partnerships

#### Average New Home Sales Price January 2009 - August 2021



#### Median New Home Sales Price January 2009 - August 2021



# January 2009 – August 2021 Monthly Housing Statistics

Existing Home Sales

Average Existing Home Sales Price

Median Existing Home Sales Price

Existing Home Inventory



#### **Existing Homes Sales**

July 2009 - August 2021





### Months of Existing Home Supply



# Average Existing Home Sales Price February 2011 - August 2021



#### Median Existing Home Sales Price October 2010 - August 2021



# January 2020 – August 2021 Monthly Housing Statistics

**New Housing Permits New Housing Starts** New & Existing Home Sales New & Existing Home Inventory New & Existing Average Sales Price New & Existing Median Sales Price



#### **Total New Housing Permits**

**January 2020 - August 2021** 



#### **Single Family Permits**

January 2020 - August 2021



#### **Multi Family Permits**

**January 2020 - August 2021** 



#### **Total New Housing Starts**

**January 2020 - August 2021** 



#### **Single Family Housing Starts**

January 2020 - August 2021



#### **Multifamily Housing Starts**

September 2005 - August 2021





#### **Total New Home Sales**

January 2020 - August 2021





## Months of New Home Supply



**Average New Home Sales Price** January 2020 - August 2021 \$450,