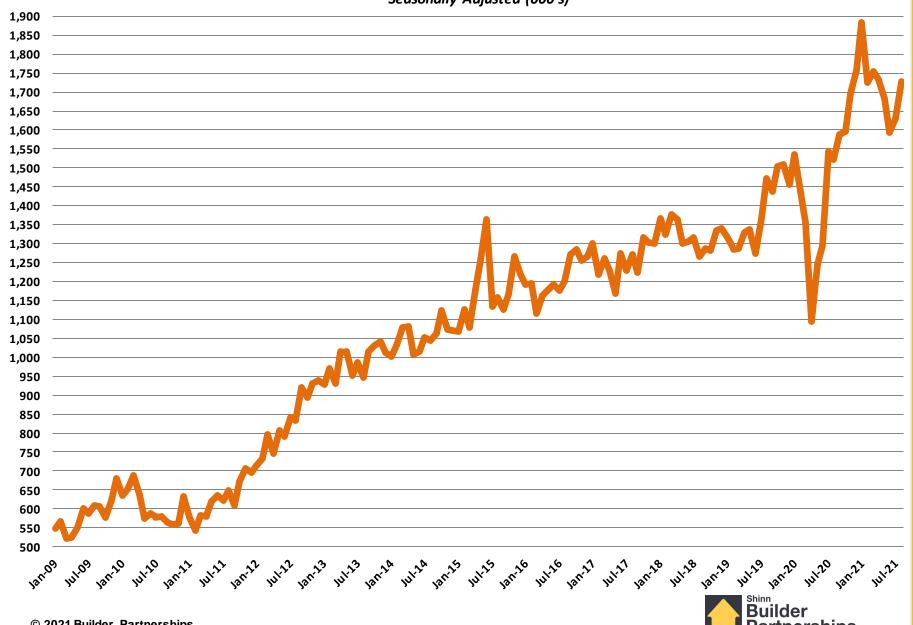

mily Starts 1991 - 2020





#### **Annual Home Sales** 1991 - 2020



#### Average New Home Sales Price 1991 - 2020



#### Median New Home Sales Price 1991 - 2020



# September 2005 – August 2021 Monthly Housing Statistics

Total Housing Starts
Single Family Starts
Multifamily Starts
New Home Sales



#### **Total New Housing Starts**

September 2005- August 2021



#### **Single Family Housing Starts**

September 2005 - August 2021



#### **Multifamily Housing Starts**

September 2005 - August 2021



#### **Total New Homes Sales**

#### September 2005 - August 2021



## January 2009 – August 2021 Monthly Housing Statistics

Housing Permits
Housing Starts
New Home Sales
Average & Median Sales Price
New Home Inventory



#### **Total New Housing Permits**

January 2009 - August 2021



#### **Single Family Permits**

January 2009 - August 2021



#### **Multi Family Permits**

January 2009 - August 2021



#### **Total New Housing Starts**

January 2009 - August 2021



#### **Single Family Starts**

January 2009 - August 2021



#### **Multi Family Starts**

January 2009 - August 2021



#### **Total New Home Sales**

January 2009 - August 2021



#### **New Home Inventory**



#### **Months of New Home Supply January 2009 - August 2021** 12.50 12.00 11.50 11.00 10.50 10.00 9.50 9.00 8.50 8.00 Months 7.50 7.00 6.50 6.00 5.50 5.00 4.50 4.00 3.50 3.00 © 2021 Builder Partnerships

#### Average New Home Sales Price January 2009 - August 2021



#### Median New Home Sales Price January 2009 - August 2021



# January 2009 – August 2021 Monthly Housing Statistics

Existing